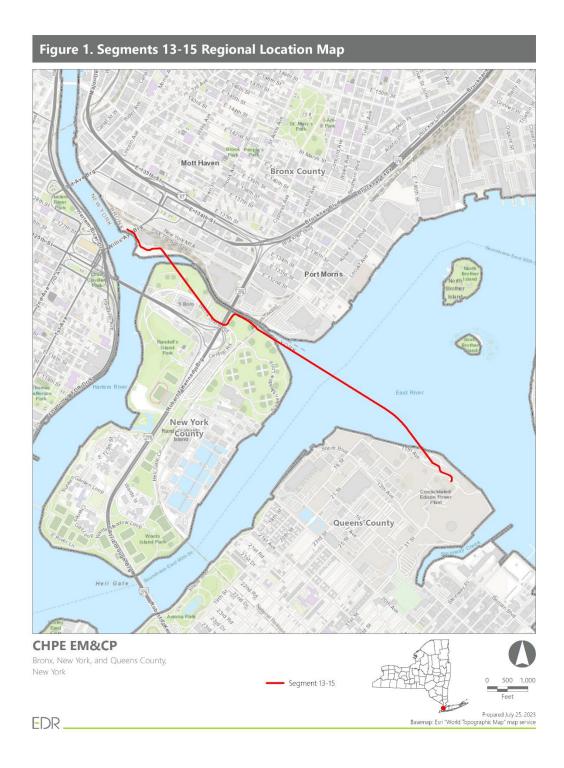

### Figures

| Figure 1 | CHPE Project Route Map. | 5 |
|----------|-------------------------|---|
| Figure 2 | Segments 13-15          | 6 |

- New York County: Manhattan
- Queens County: Queens

Figure 1 CHPE Project Route Map.

Figure 2 Segments 13-15