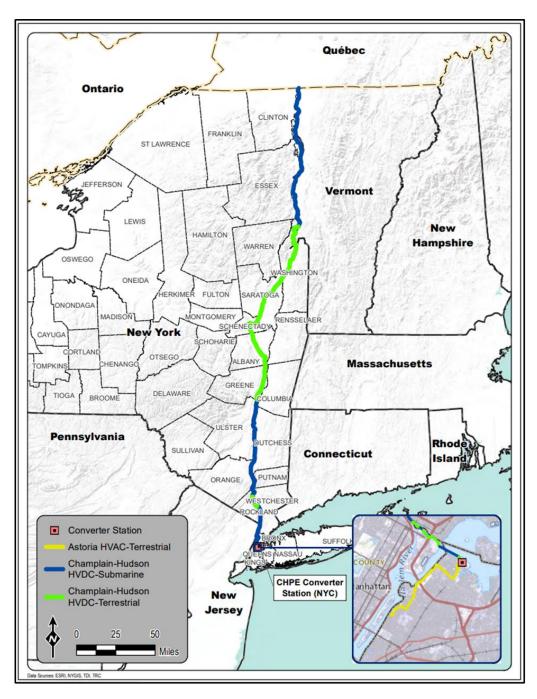

### Figures

| Figure 1 | CHPE Project Route Map. | 5 |
|----------|-------------------------|---|
| Figure 2 | Segments 13-15          | 6 |

### **1** Project Overview

The Champlain Hudson Power Express (CHPE) is a renewable energy transmission project that will deliver clean power to the New York City metropolitan area. The energy brought to New York consumers through this project will be hydropower produced by Hydro-Québec in the Canadian Province of Québec utilizing natural water flows to generate electricity. The project will play a key role in New York's energy transformation by lowering greenhouse gas emissions while creating jobs and generating billions of dollars in new investments. CHPE will span nearly 339 miles from the U.S.-Canadian border to the heart of New York City (detailed in Figures 1 and 2). The project will deliver enough power for more than one million New York homes and supply power to Quebec sections. CHPE will also provide significant economic benefits to The Empire State, including an estimated \$1.7 billion in tax revenue for local municipalities.

CHPE will construct the high voltage direct current (HVDC) transmission line (two 400kV cables with a fiber optic cable) in both marine (192 miles or 56.6% of total alignment) and overland (147 miles, 43.4%) environments, with approximately three-quarters of the overland alignment within railroad (CP, CSX, and PA) right-of-way (ROW) and the balance of the overland miles (24.5%) in NYSDOT, Thruway Authority, local road ROWs, recreational sites, and private lands. CHPE will place the HVDC transmission line underground in both the marine and overland alignments. In addition to the transmission line, CHPE will construct an HVDC Converter Station in Astoria, Queens, and a high voltage alternating current (HVAC) system including a 0.3-mile overhead line, modification of the Astoria Annex Substation, and a nearly 3.5 mile (two 345kV cables) from the Astoria Annex to the Rainey Substation, a.k.a. the Astoria-Rainey Cable (ARC). CHPE will construct the Converter Station and HVAC system on the Astoria Annex and underground city streets in Queens.

- New York County: Manhattan
- Queens County: Queens

Figure 1 CHPE Project Route Map.

Figure 2 Segments 13-15