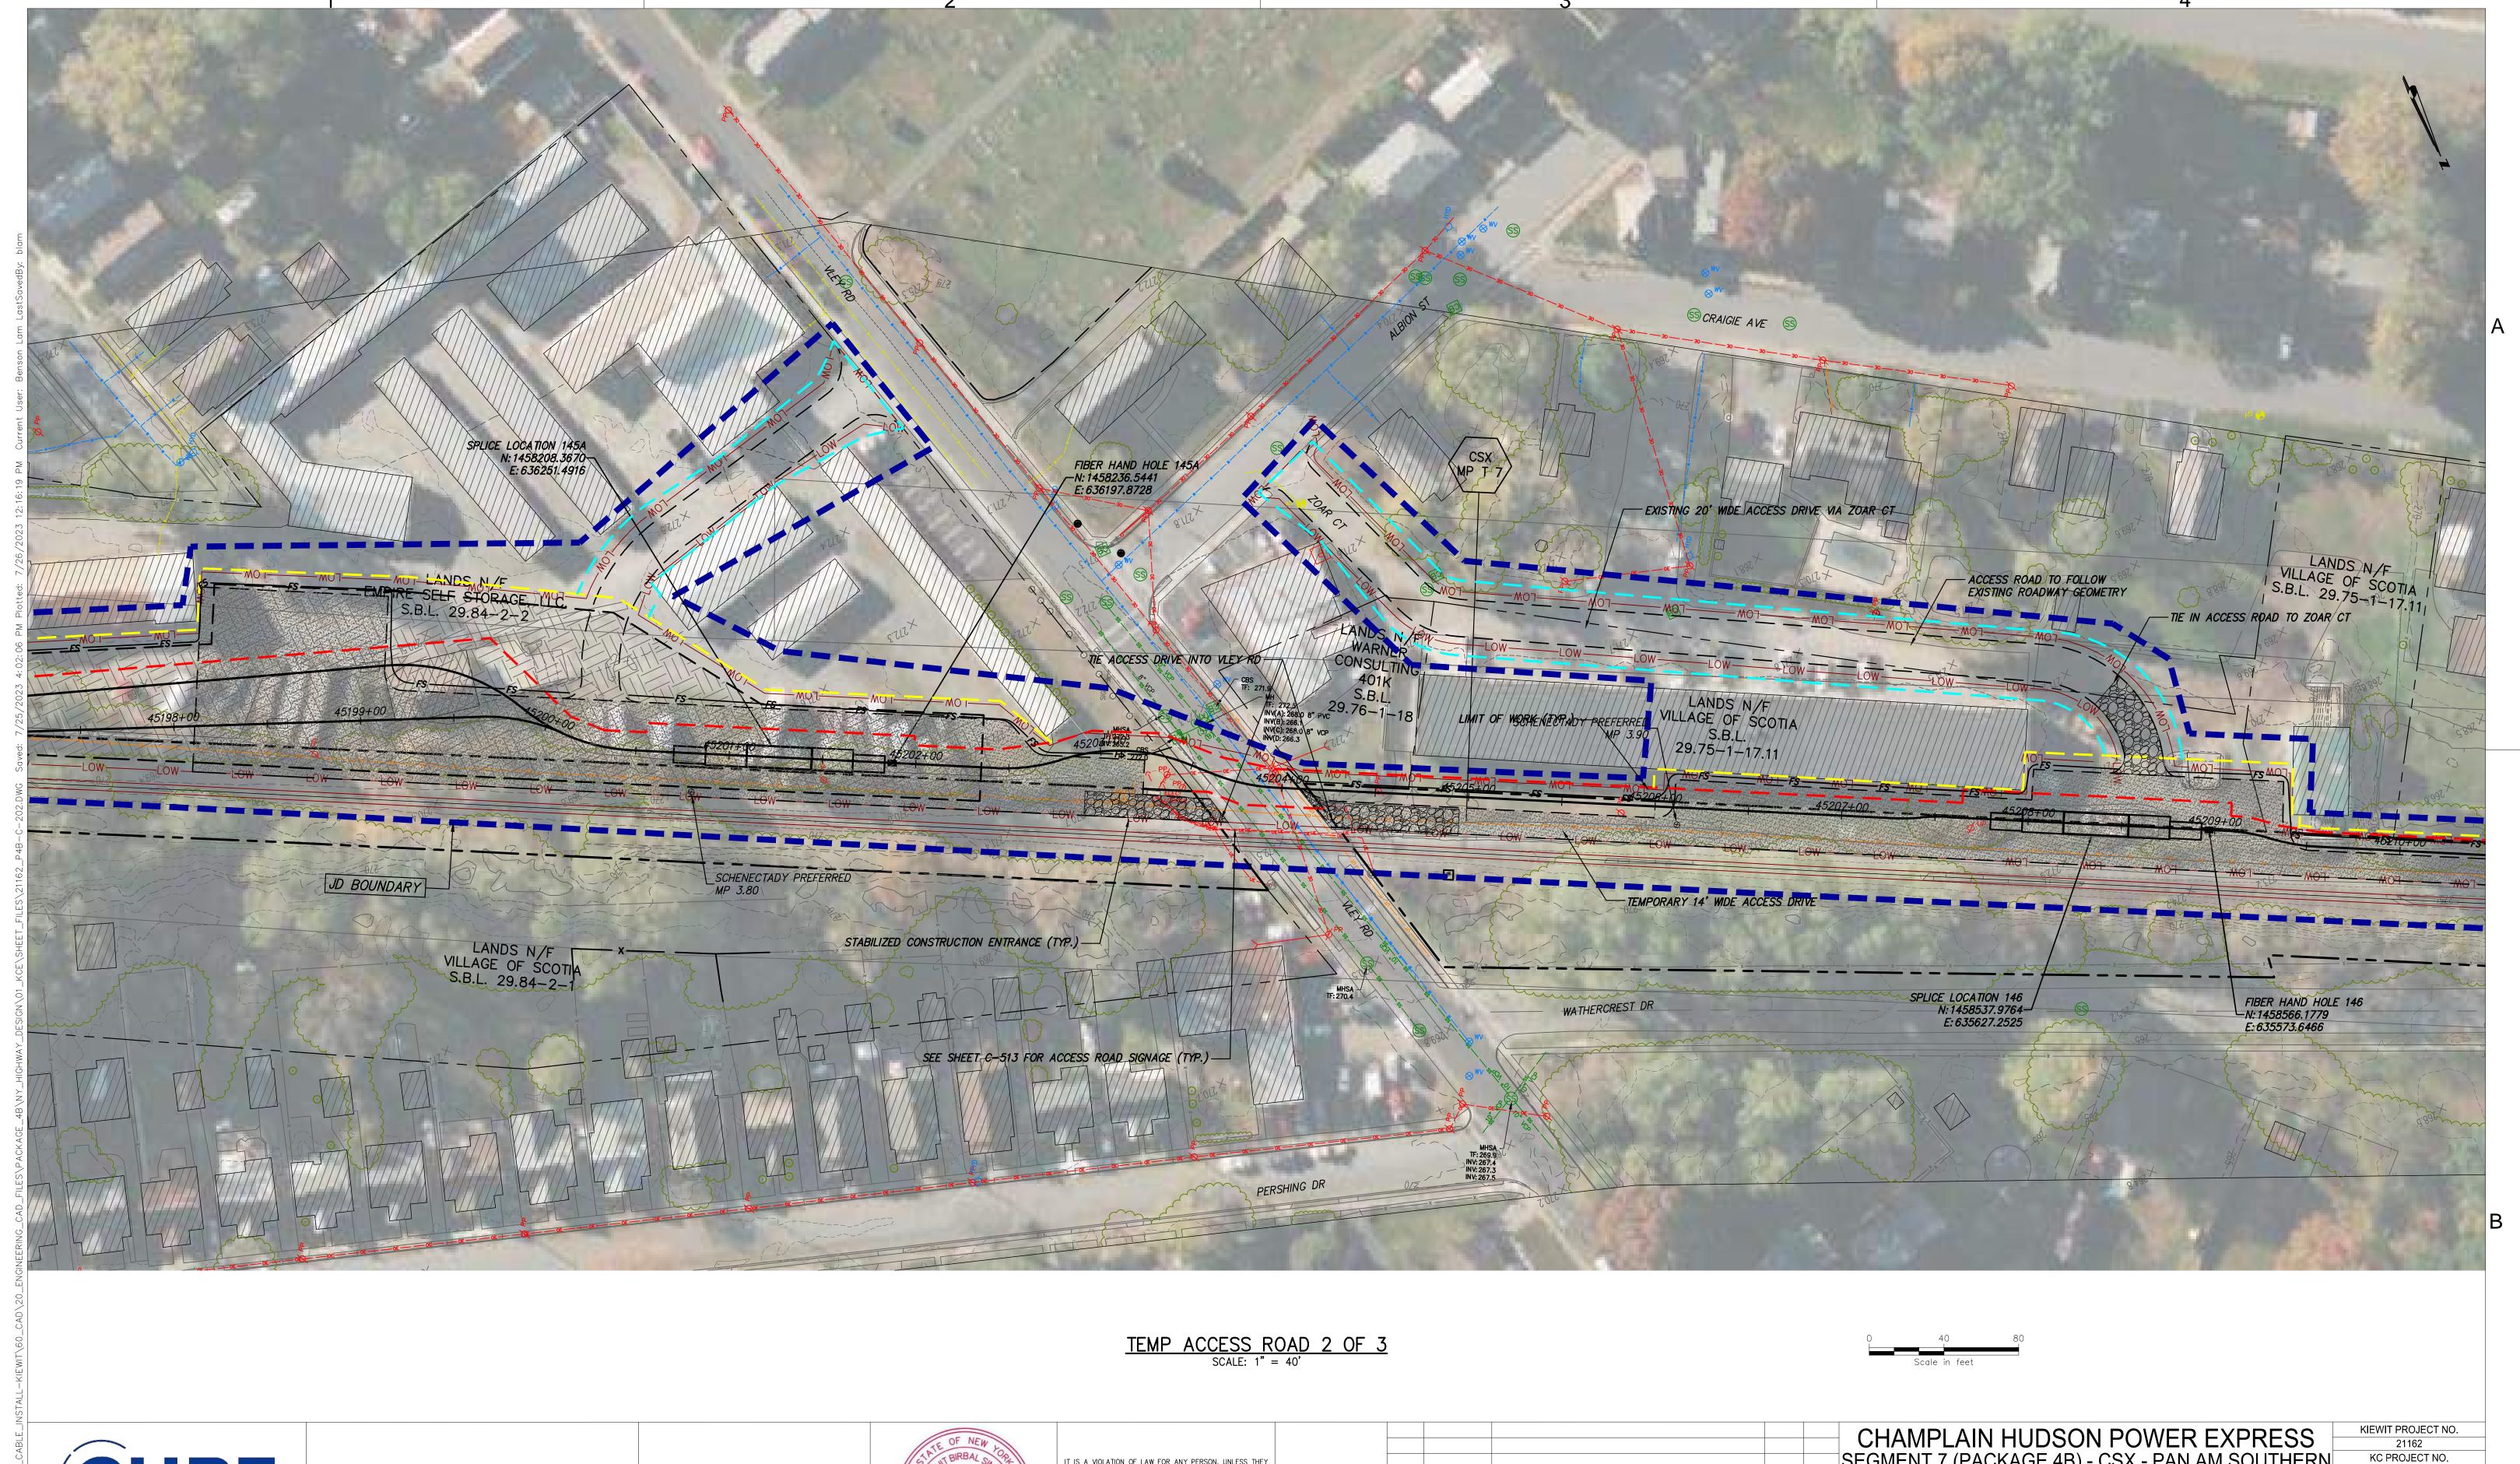

|   |            |                                    |    |    | CHAMPLAIN HUDSON POWER EXPRESS<br>SEGMENT 7 (PACKAGE 4B) - CSX - PAN AM SOUTHERN |  |
|---|------------|------------------------------------|----|----|----------------------------------------------------------------------------------|--|
|   |            |                                    |    |    | TEMP ACCESS ROAD                                                                 |  |
|   |            |                                    |    |    | 2 OF 3                                                                           |  |
|   |            |                                    |    |    | _ = 0. 0                                                                         |  |
| 0 | 07/28/2023 | ISSUED FOR CONSTRUCTION SUBMISSION | DM | BD |                                                                                  |  |

SUBMITTAL / REVISION DESCRIPTION

DB APP DRAWN BY: DM DESIGNED BY: DM APPROVED BY: BD REV. NO.

120174 DRAWING NO.

C-202

07/26/2023 OF

AS NOTED DATE 0 SH.NO.