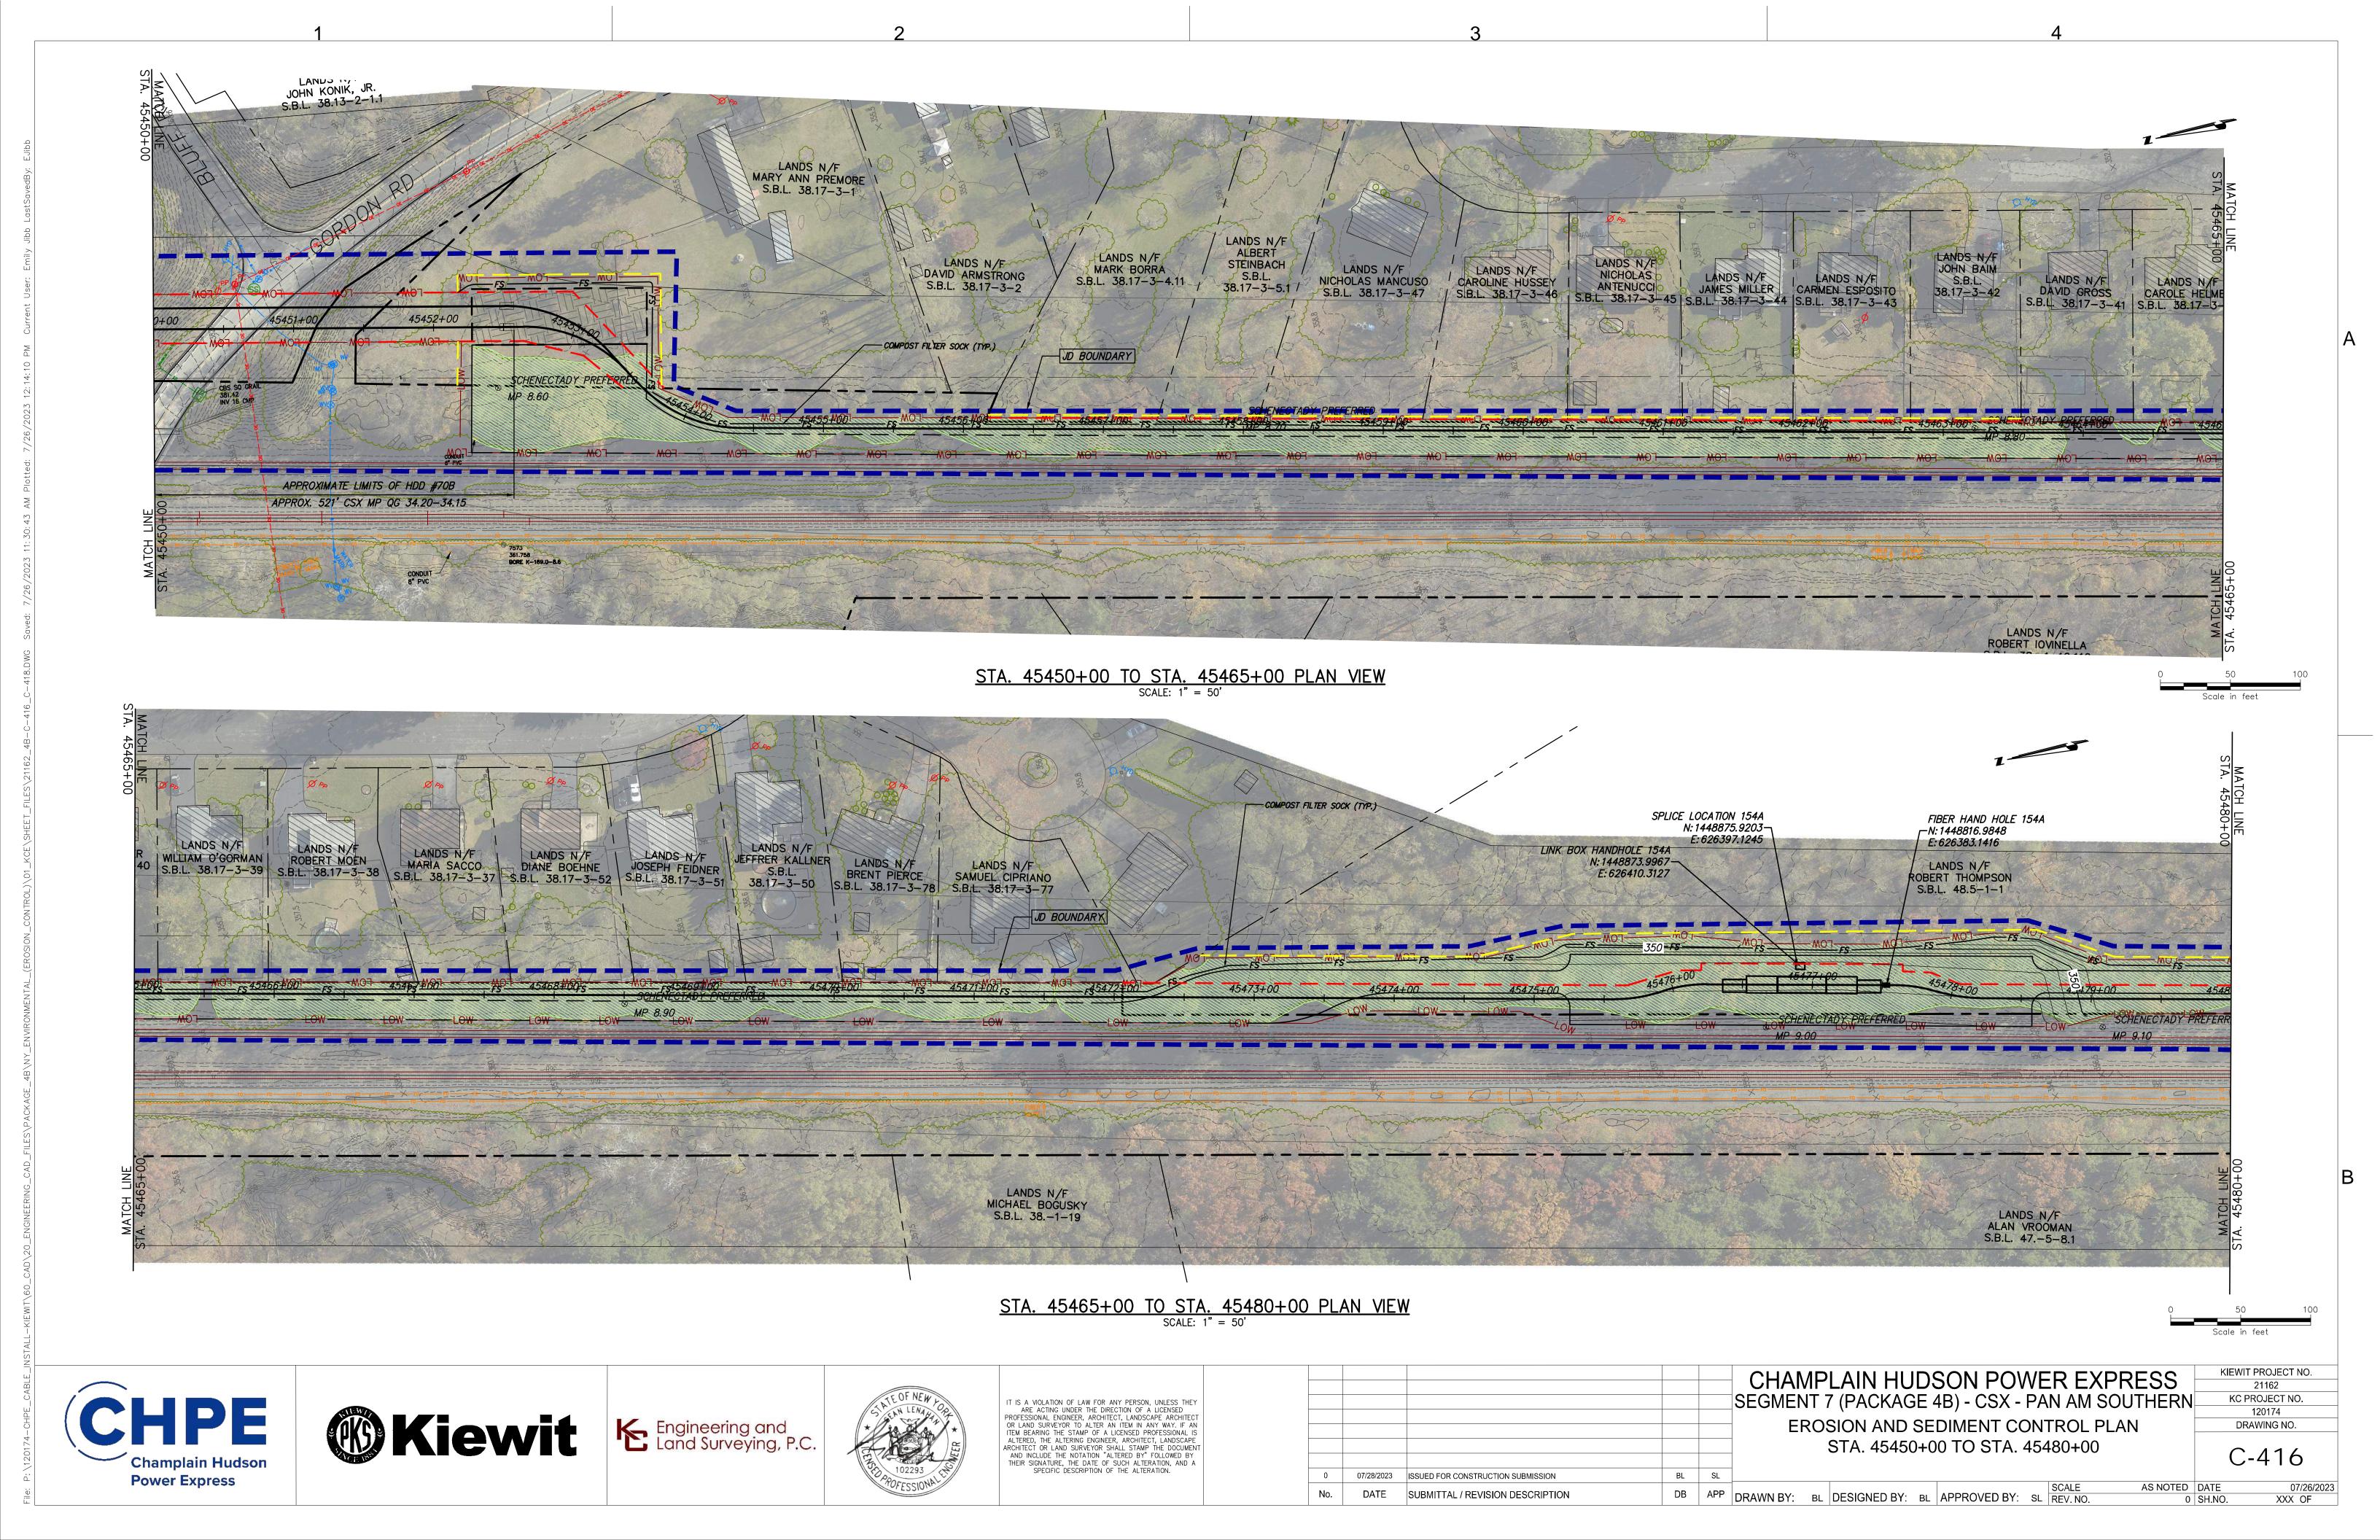

CHPE

Champlain Hudson Power Express

|   |            |                                    |    |    | CHAMPLAIN HUDSON POWER EXPRESS<br>SEGMENT 7 (PACKAGE 4B) - CSX - PAN AM SOUTHERN |
|---|------------|------------------------------------|----|----|----------------------------------------------------------------------------------|
|   |            |                                    |    |    | EROSION AND SEDIMENT CONTROL PLAN                                                |
|   |            |                                    |    |    | STA. 45480+00 TO STA. 45495+00                                                   |
| 0 | 07/28/2023 | ISSUED FOR CONSTRUCTION SUBMISSION | RI | ٩ı |                                                                                  |

| KIEWIT PROJECT NO. |
|--------------------|
| 21162              |
| KC PROJECT NO.     |
| 120174             |
| DRAWING NO.        |
| C-417              |

C-4 I /

AS NOTED DATE 0 SH.NO. DB APP DRAWN BY: BL DESIGNED BY: BL APPROVED BY: SL REV. NO. SUBMITTAL / REVISION DESCRIPTION XXX OF

IT IS A VIOLATION OF LAW FOR ANY PERSON, UNLESS THEY ARE ACTING UNDER THE DIRECTION OF A LICENSED PROFESSIONAL ENGINEER, ARCHITECT, LANDSCAPE ARCHITECT OR LAND SURVEYOR TO ALTER AN ITEM IN ANY WAY. IF AN ITEM BEARING THE STAMP OF A LICENSED PROFESSIONAL IS ALTERED, THE ALTERING ENGINEER, ARCHITECT, LANDSCAPE ARCHITECT OR LAND SURVEYOR SHALL STAMP THE DOCUMENT AND INCLUDE THE NOTATION "ALTERED BY" FOLLOWED BY THEIR SIGNATURE, THE DATE OF SUCH ALTERATION, AND A SPECIFIC DESCRIPTION OF THE ALTERATION.