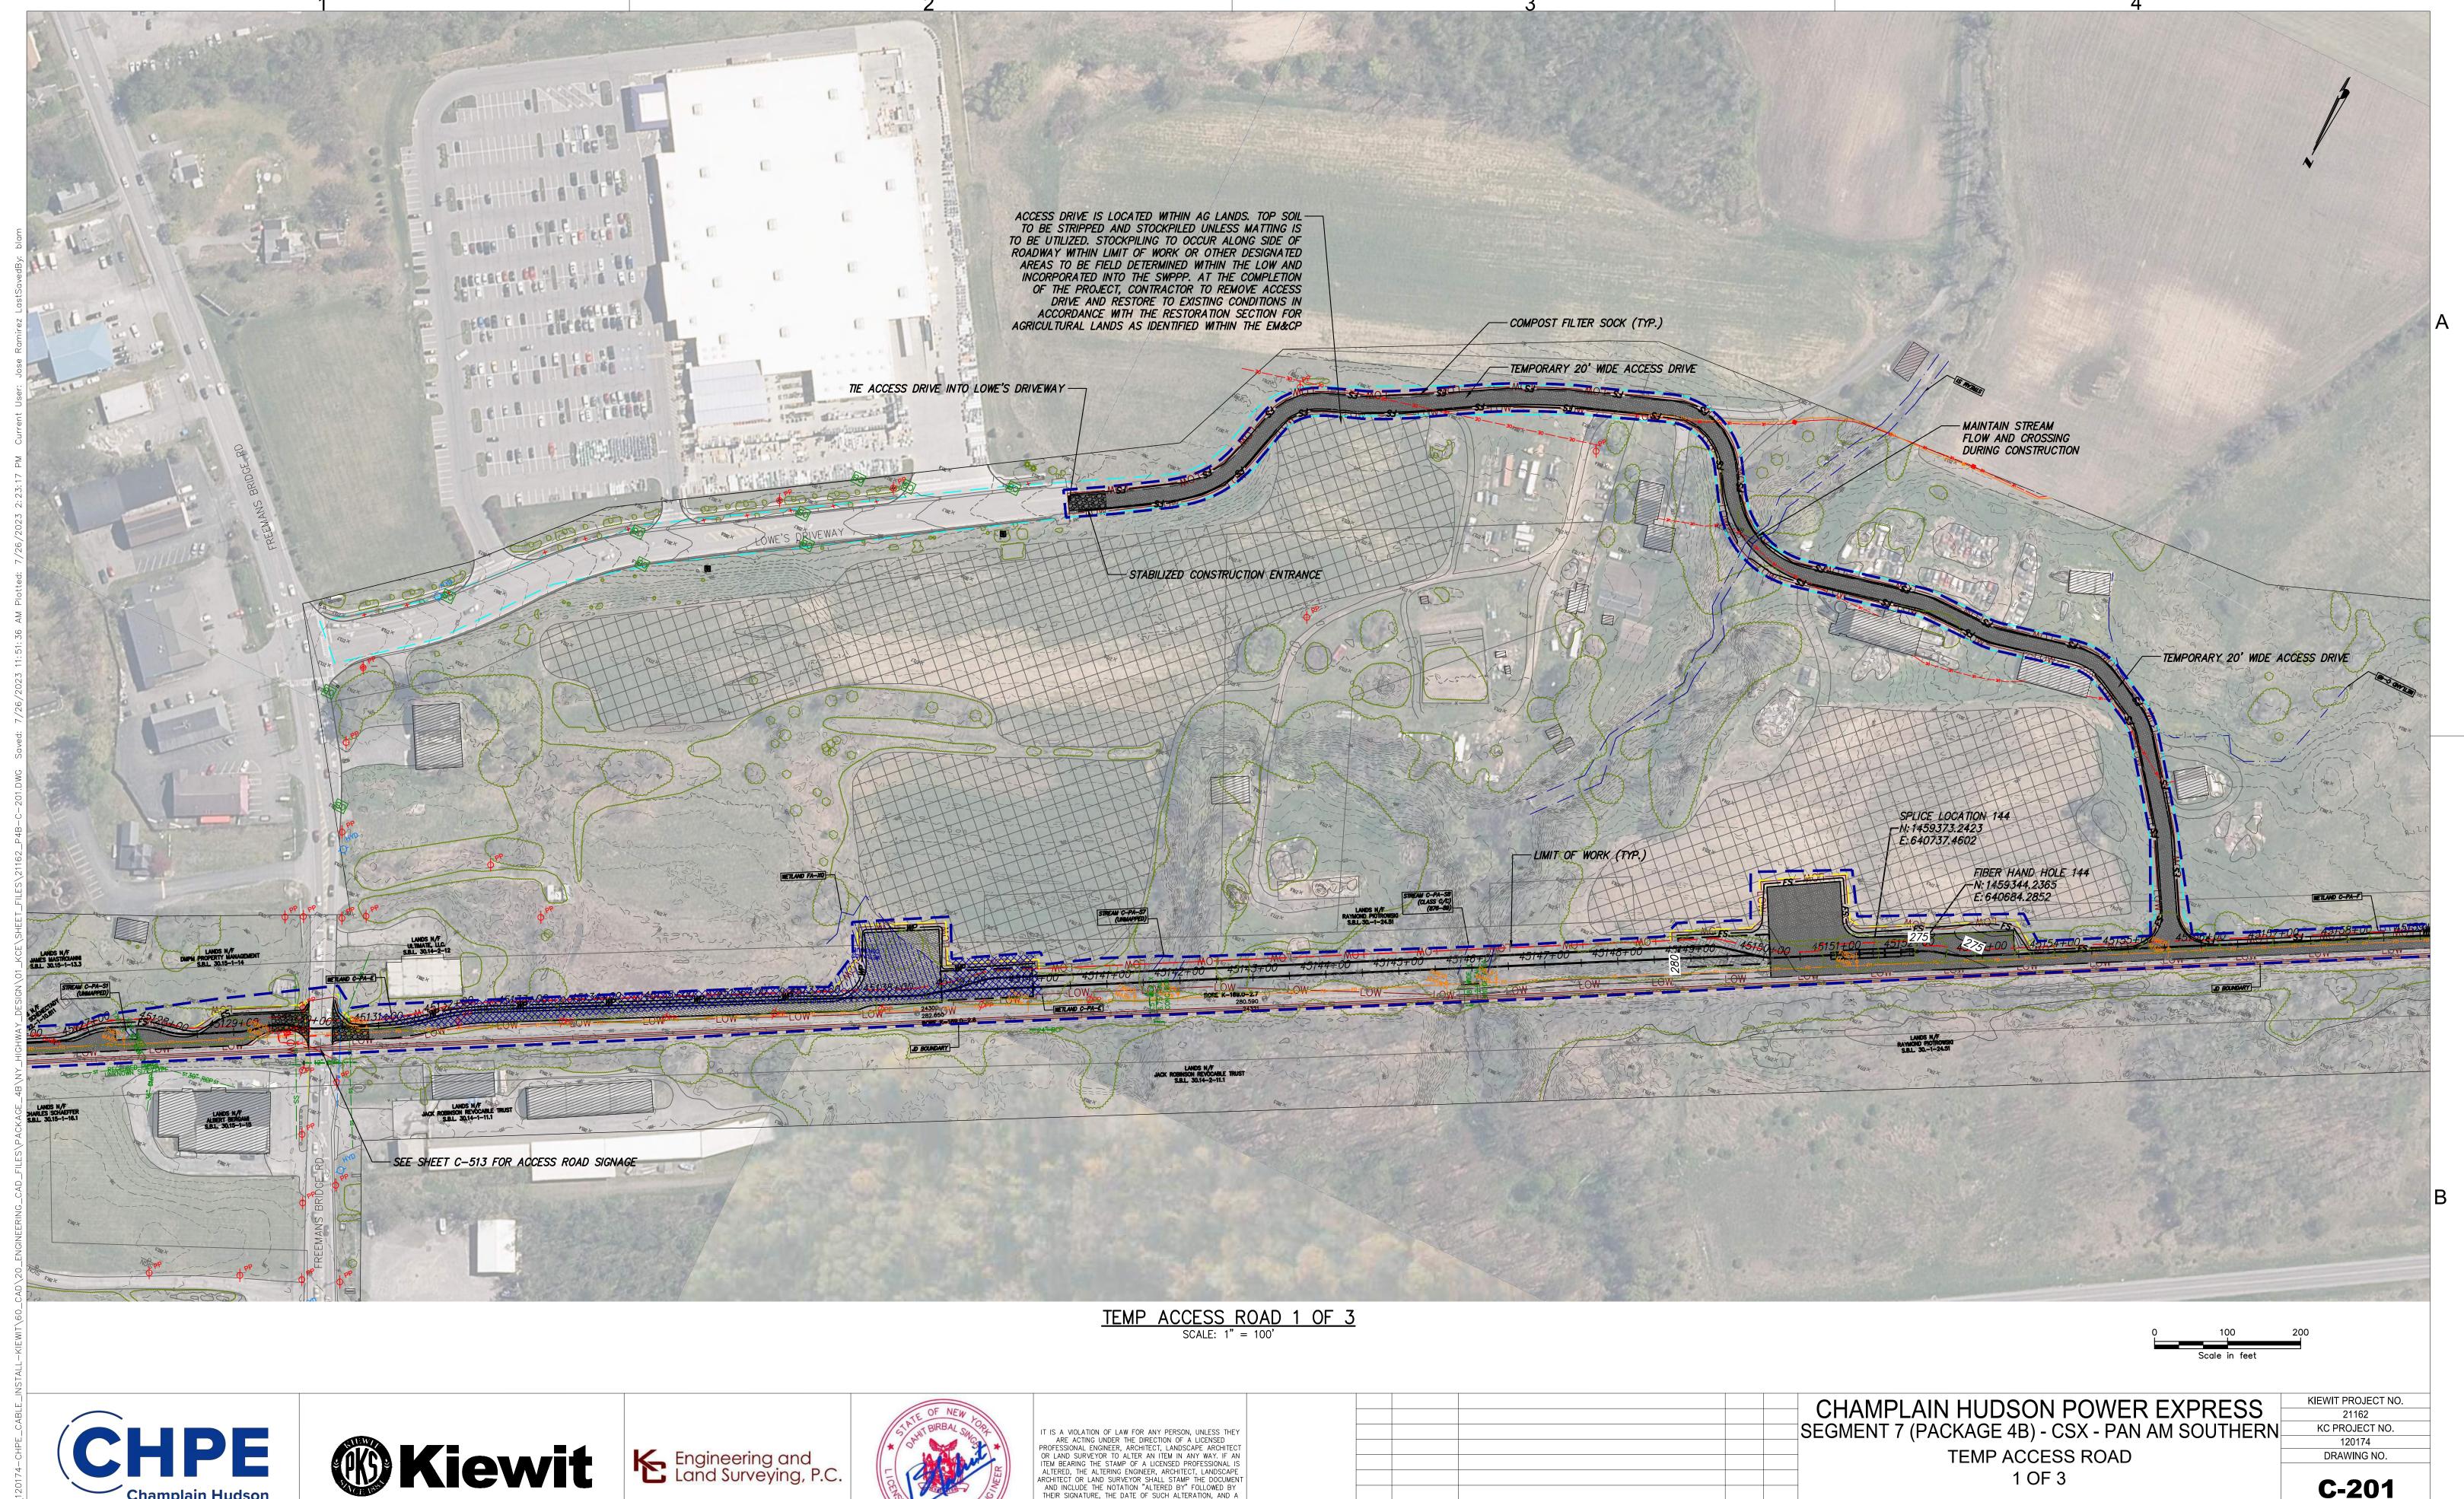

|   |            |                                    |    |    | CHAMPLAIN HUDSON POWER EXPRESS SEGMENT 7 (PACKAGE 4B) - CSX - PAN AM SOUTHERN |  |
|---|------------|------------------------------------|----|----|-------------------------------------------------------------------------------|--|
|   |            |                                    |    |    | TEMP ACCESS ROAD                                                              |  |
|   |            |                                    |    |    | 1 OF 3                                                                        |  |
|   |            |                                    |    |    |                                                                               |  |
| 0 | 07/28/2023 | ISSUED FOR CONSTRUCTION SUBMISSION | DM | BD |                                                                               |  |

SUBMITTAL / REVISION DESCRIPTION

DB APP DRAWN BY: DM DESIGNED BY: DM APPROVED BY: BD REV. NO.

C-201

AS NOTED DATE

07/26/2023 OF

IT IS A VIOLATION OF LAW FOR ANY PERSON, UNLESS THEY ARE ACTING UNDER THE DIRECTION OF A LICENSED PROFESSIONAL ENGINEER, ARCHITECT, LANDSCAPE ARCHITECT OR LAND SURVEYOR TO ALTER AN ITEM IN ANY WAY. IF AN ITEM BEARING THE STAMP OF A LICENSED PROFESSIONAL IS ALTERED, THE ALTERING ENGINEER, ARCHITECT, LANDSCAPE ARCHITECT OR LAND SURVEYOR SHALL STAMP THE DOCUMENT AND INCLUDE THE NOTATION "ALTERED BY" FOLLOWED BY THEIR SIGNATURE, THE DATE OF SUCH ALTERATION, AND A SPECIFIC DESCRIPTION OF THE ALTERATION.