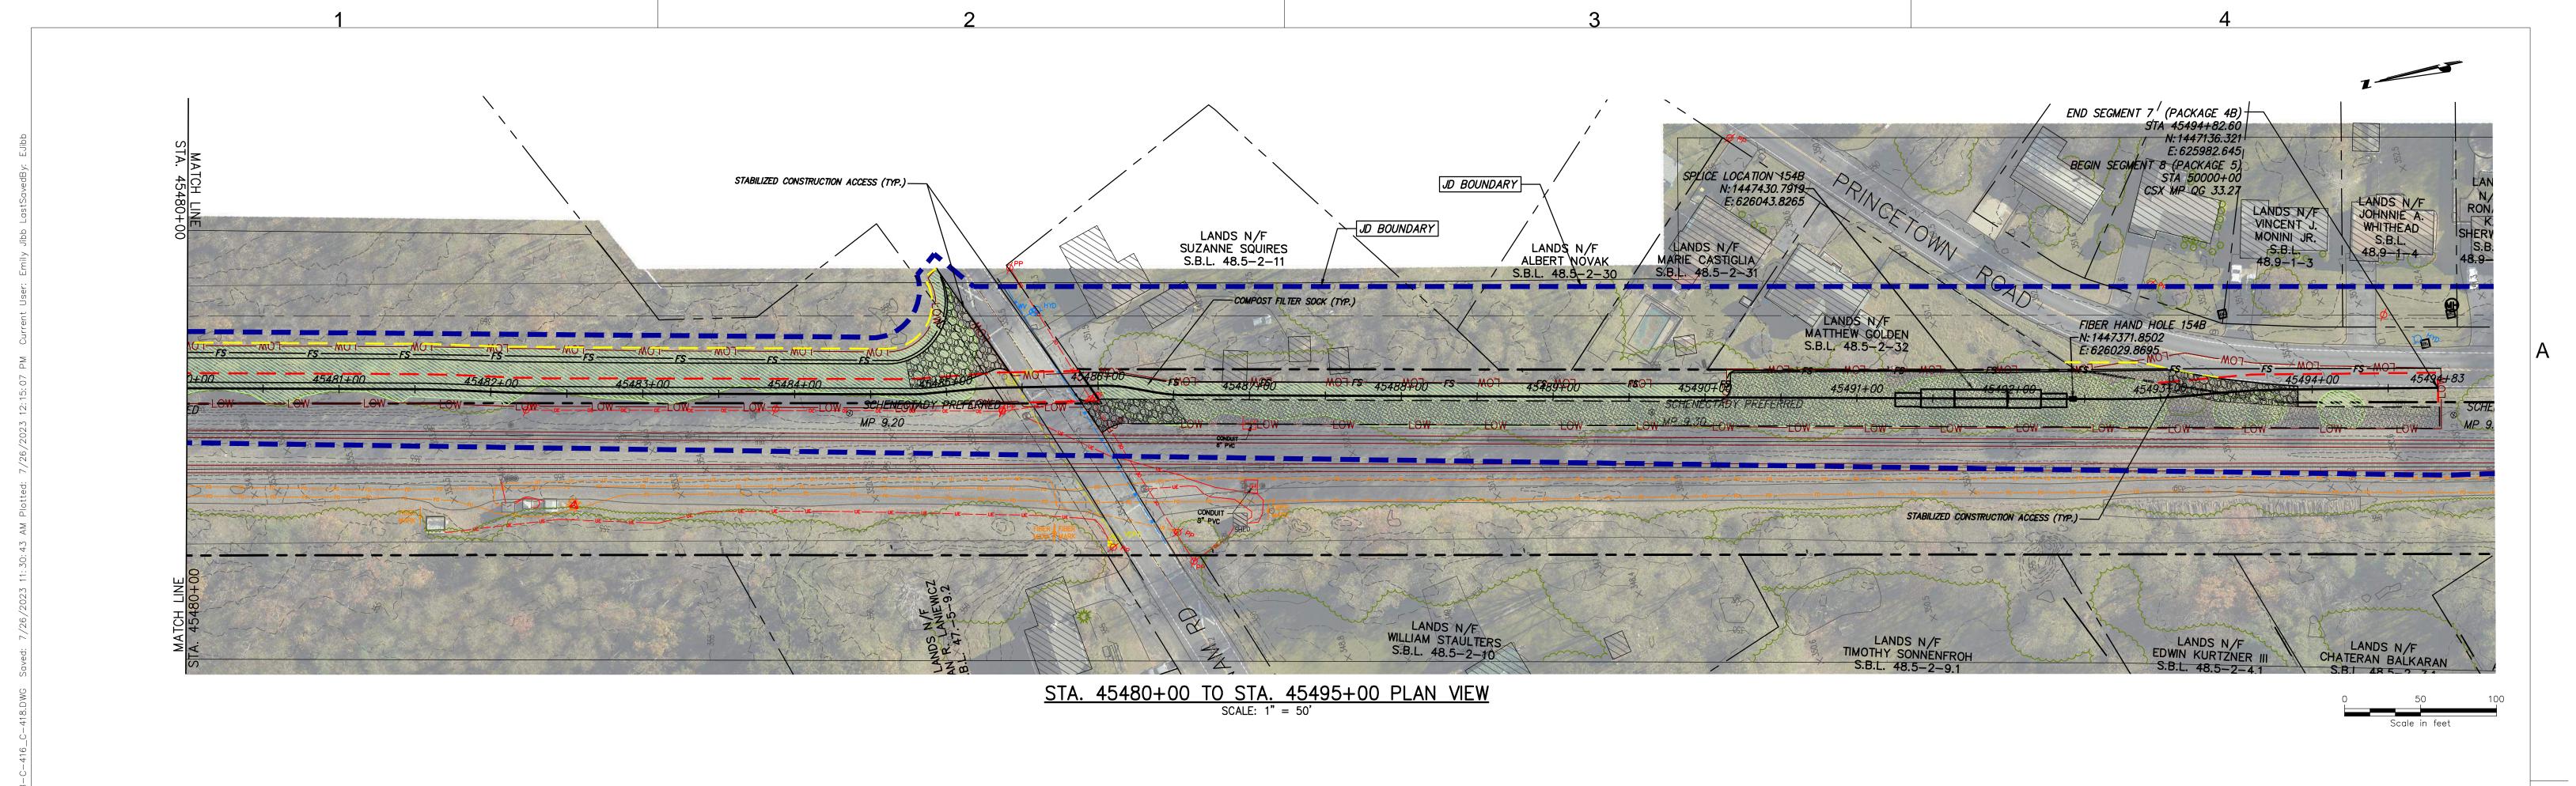

CHPE

Champlain Hudson Power Express

|   |            |                                    |    |    | CHAMPLAIN HUDSON POWER EXPRESS<br>SEGMENT 7 (PACKAGE 4B) - CSX - PAN AM SOUTHERN |
|---|------------|------------------------------------|----|----|----------------------------------------------------------------------------------|
|   |            |                                    |    |    | EROSION AND SEDIMENT CONTROL PLAN                                                |
|   |            |                                    |    |    | STA. 45480+00 TO STA. 45495+00                                                   |
| 0 | 07/28/2023 | ISSUED FOR CONSTRUCTION SUBMISSION | RI | ٩ı |                                                                                  |

| KIEWIT PROJECT NO. |
|--------------------|
| 21162              |
| KC PROJECT NO.     |
| 120174             |
| DRAWING NO.        |
| C-417              |

C-4 I /

AS NOTED DATE 0 SH.NO. DB APP DRAWN BY: BL DESIGNED BY: BL APPROVED BY: SL REV. NO. SUBMITTAL / REVISION DESCRIPTION XXX OF

IT IS A VIOLATION OF LAW FOR ANY PERSON, UNLESS THEY ARE ACTING UNDER THE DIRECTION OF A LICENSED PROFESSIONAL ENGINEER, ARCHITECT, LANDSCAPE ARCHITECT OR LAND SURVEYOR TO ALTER AN ITEM IN ANY WAY. IF AN ITEM BEARING THE STAMP OF A LICENSED PROFESSIONAL IS ALTERED, THE ALTERING ENGINEER, ARCHITECT, LANDSCAPE ARCHITECT OR LAND SURVEYOR SHALL STAMP THE DOCUMENT AND INCLUDE THE NOTATION "ALTERED BY" FOLLOWED BY THEIR SIGNATURE, THE DATE OF SUCH ALTERATION, AND A SPECIFIC DESCRIPTION OF THE ALTERATION.