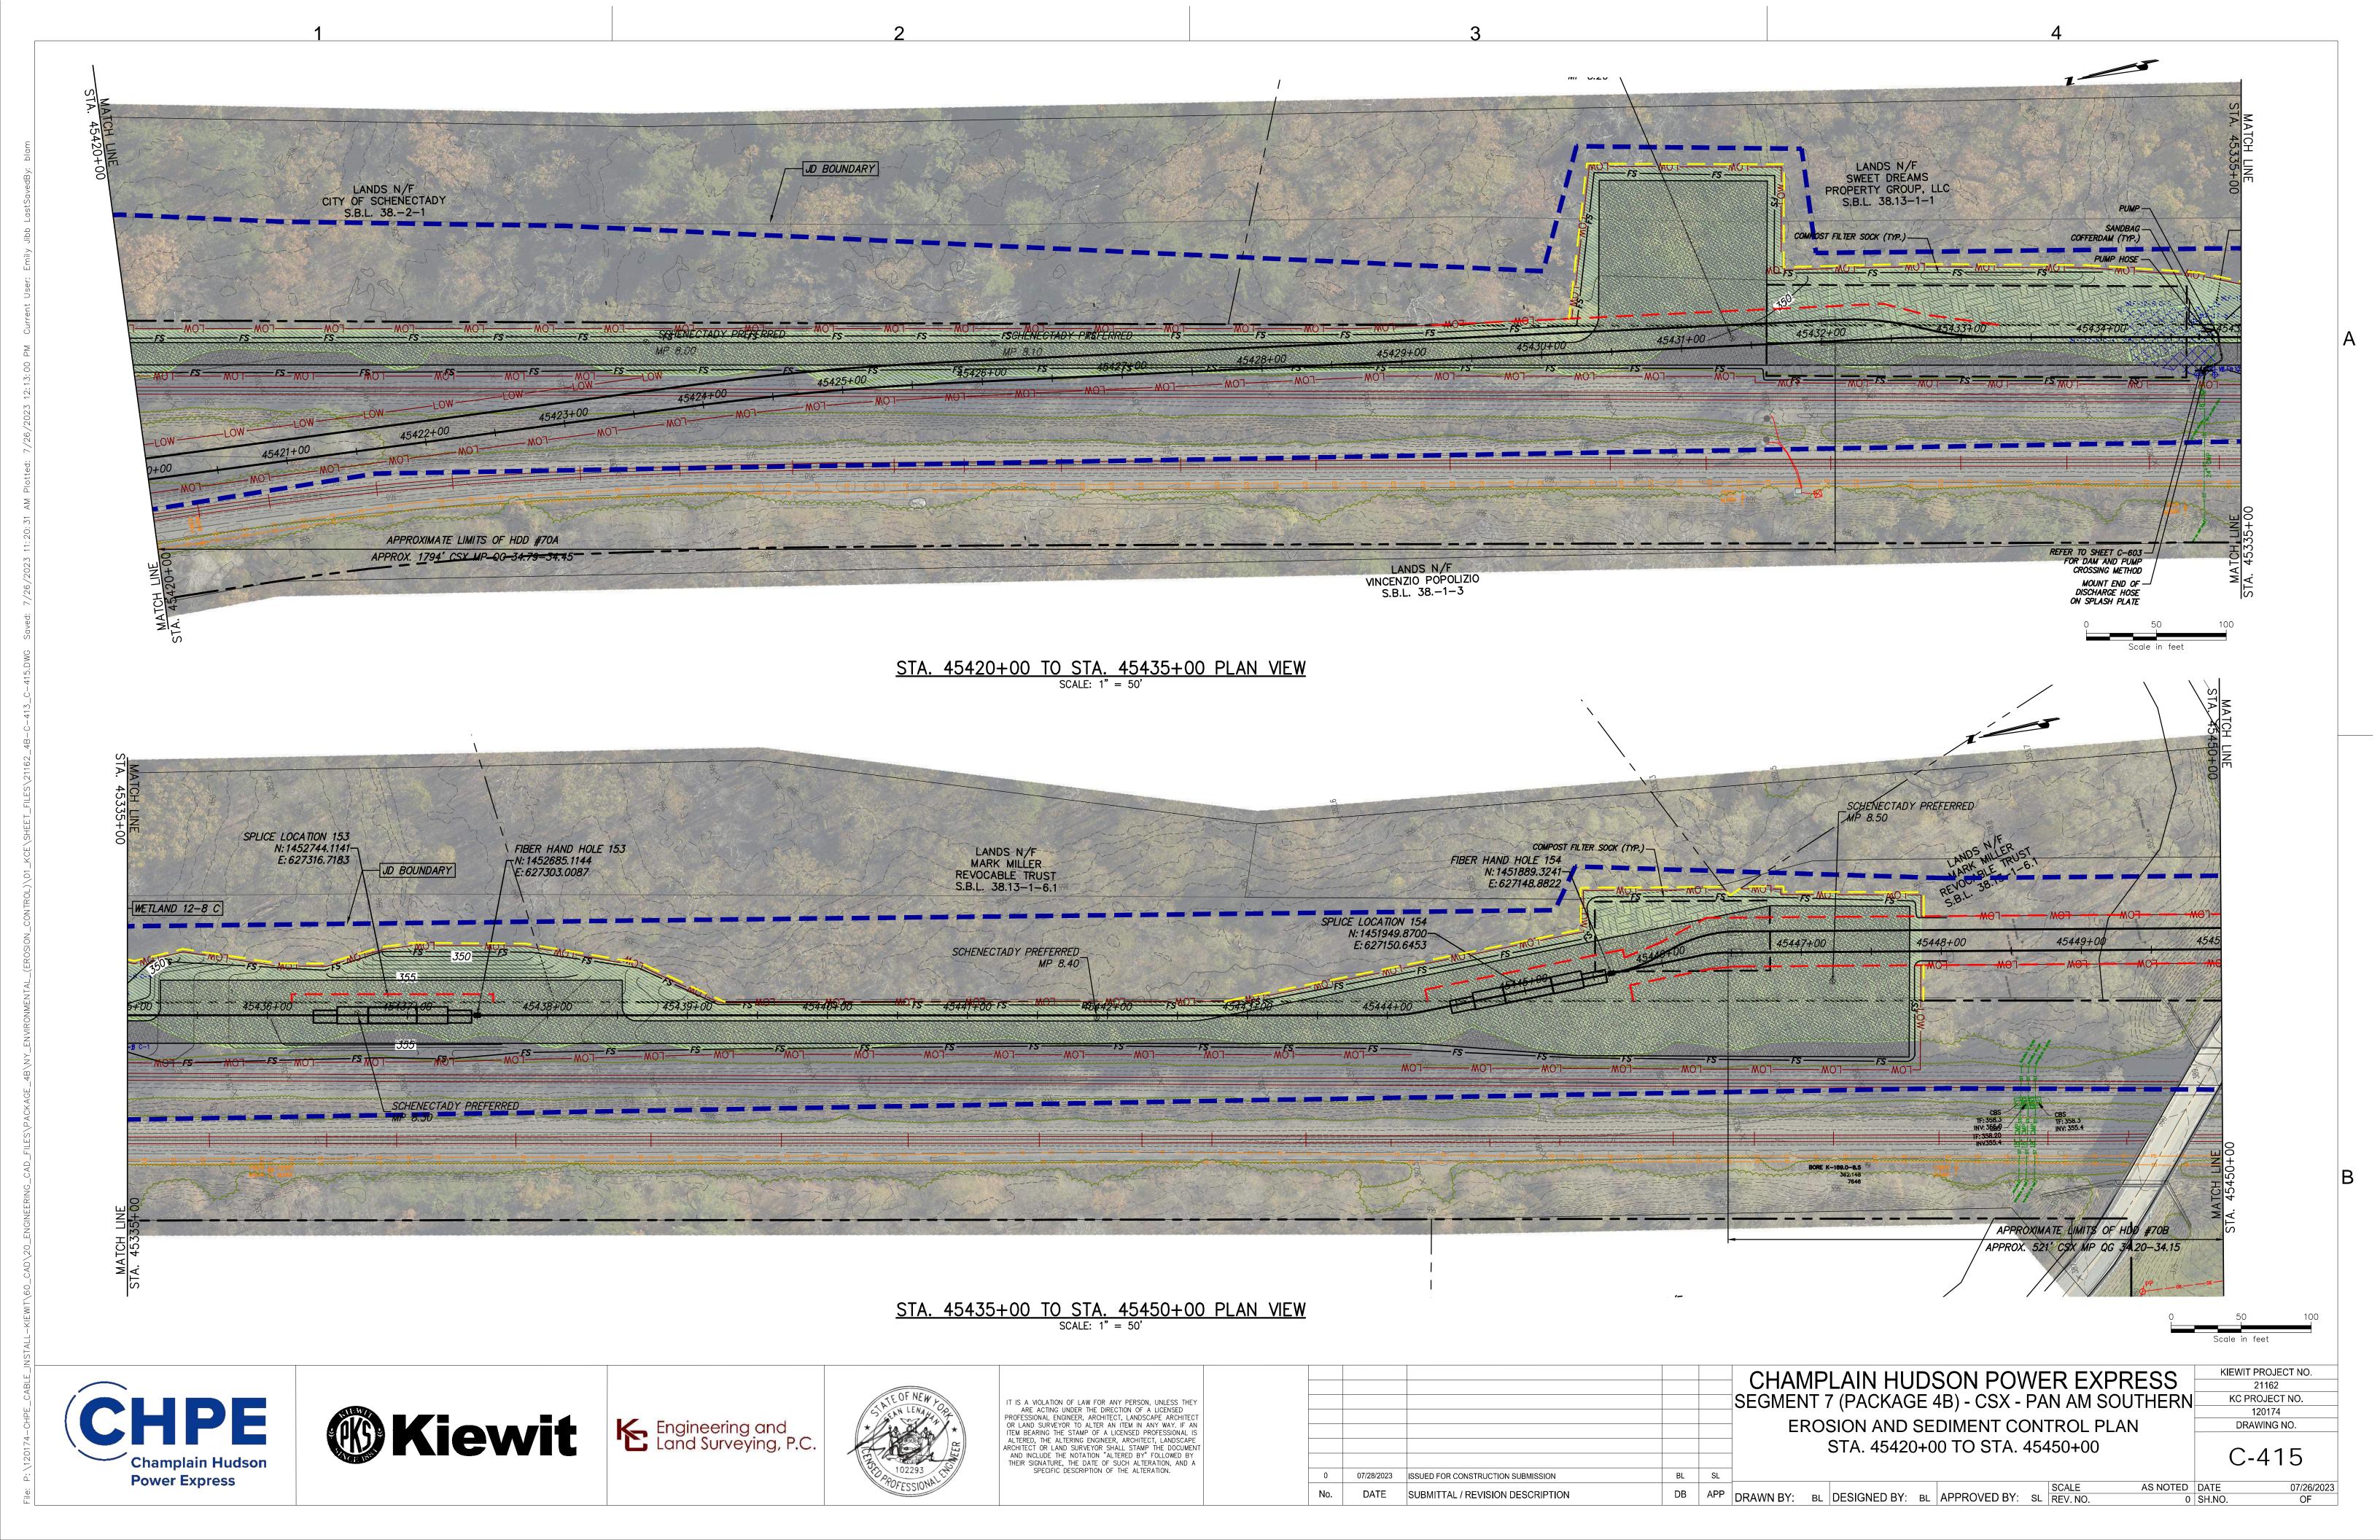

CHPE

Champlain Hudson Power Express

|   |            |                                    |    |    | CHAMPLAIN HUDSON POWER EXPRESS<br>SEGMENT 7 (PACKAGE 4B) - CSX - PAN AM SOUTHERN |
|---|------------|------------------------------------|----|----|----------------------------------------------------------------------------------|
|   |            |                                    |    |    | EROSION AND SEDIMENT CONTROL PLAN                                                |
|   |            |                                    |    |    | STA. 45480+00 TO STA. 45495+00                                                   |
| 0 | 07/28/2023 | ISSUED FOR CONSTRUCTION SUBMISSION | RI | ٩ı |                                                                                  |

| KIEWIT PROJECT NO. |
|--------------------|
| 21162              |
| KC PROJECT NO.     |
| 120174             |
| DRAWING NO.        |
| C-417              |

C-4 I /

AS NOTED DATE 0 SH.NO. DB APP DRAWN BY: BL DESIGNED BY: BL APPROVED BY: SL REV. NO. SUBMITTAL / REVISION DESCRIPTION XXX OF

IT IS A VIOLATION OF LAW FOR ANY PERSON, UNLESS THEY ARE ACTING UNDER THE DIRECTION OF A LICENSED PROFESSIONAL ENGINEER, ARCHITECT, LANDSCAPE ARCHITECT OR LAND SURVEYOR TO ALTER AN ITEM IN ANY WAY. IF AN ITEM BEARING THE STAMP OF A LICENSED PROFESSIONAL IS ALTERED, THE ALTERING ENGINEER, ARCHITECT, LANDSCAPE ARCHITECT OR LAND SURVEYOR SHALL STAMP THE DOCUMENT AND INCLUDE THE NOTATION "ALTERED BY" FOLLOWED BY THEIR SIGNATURE, THE DATE OF SUCH ALTERATION, AND A SPECIFIC DESCRIPTION OF THE ALTERATION.