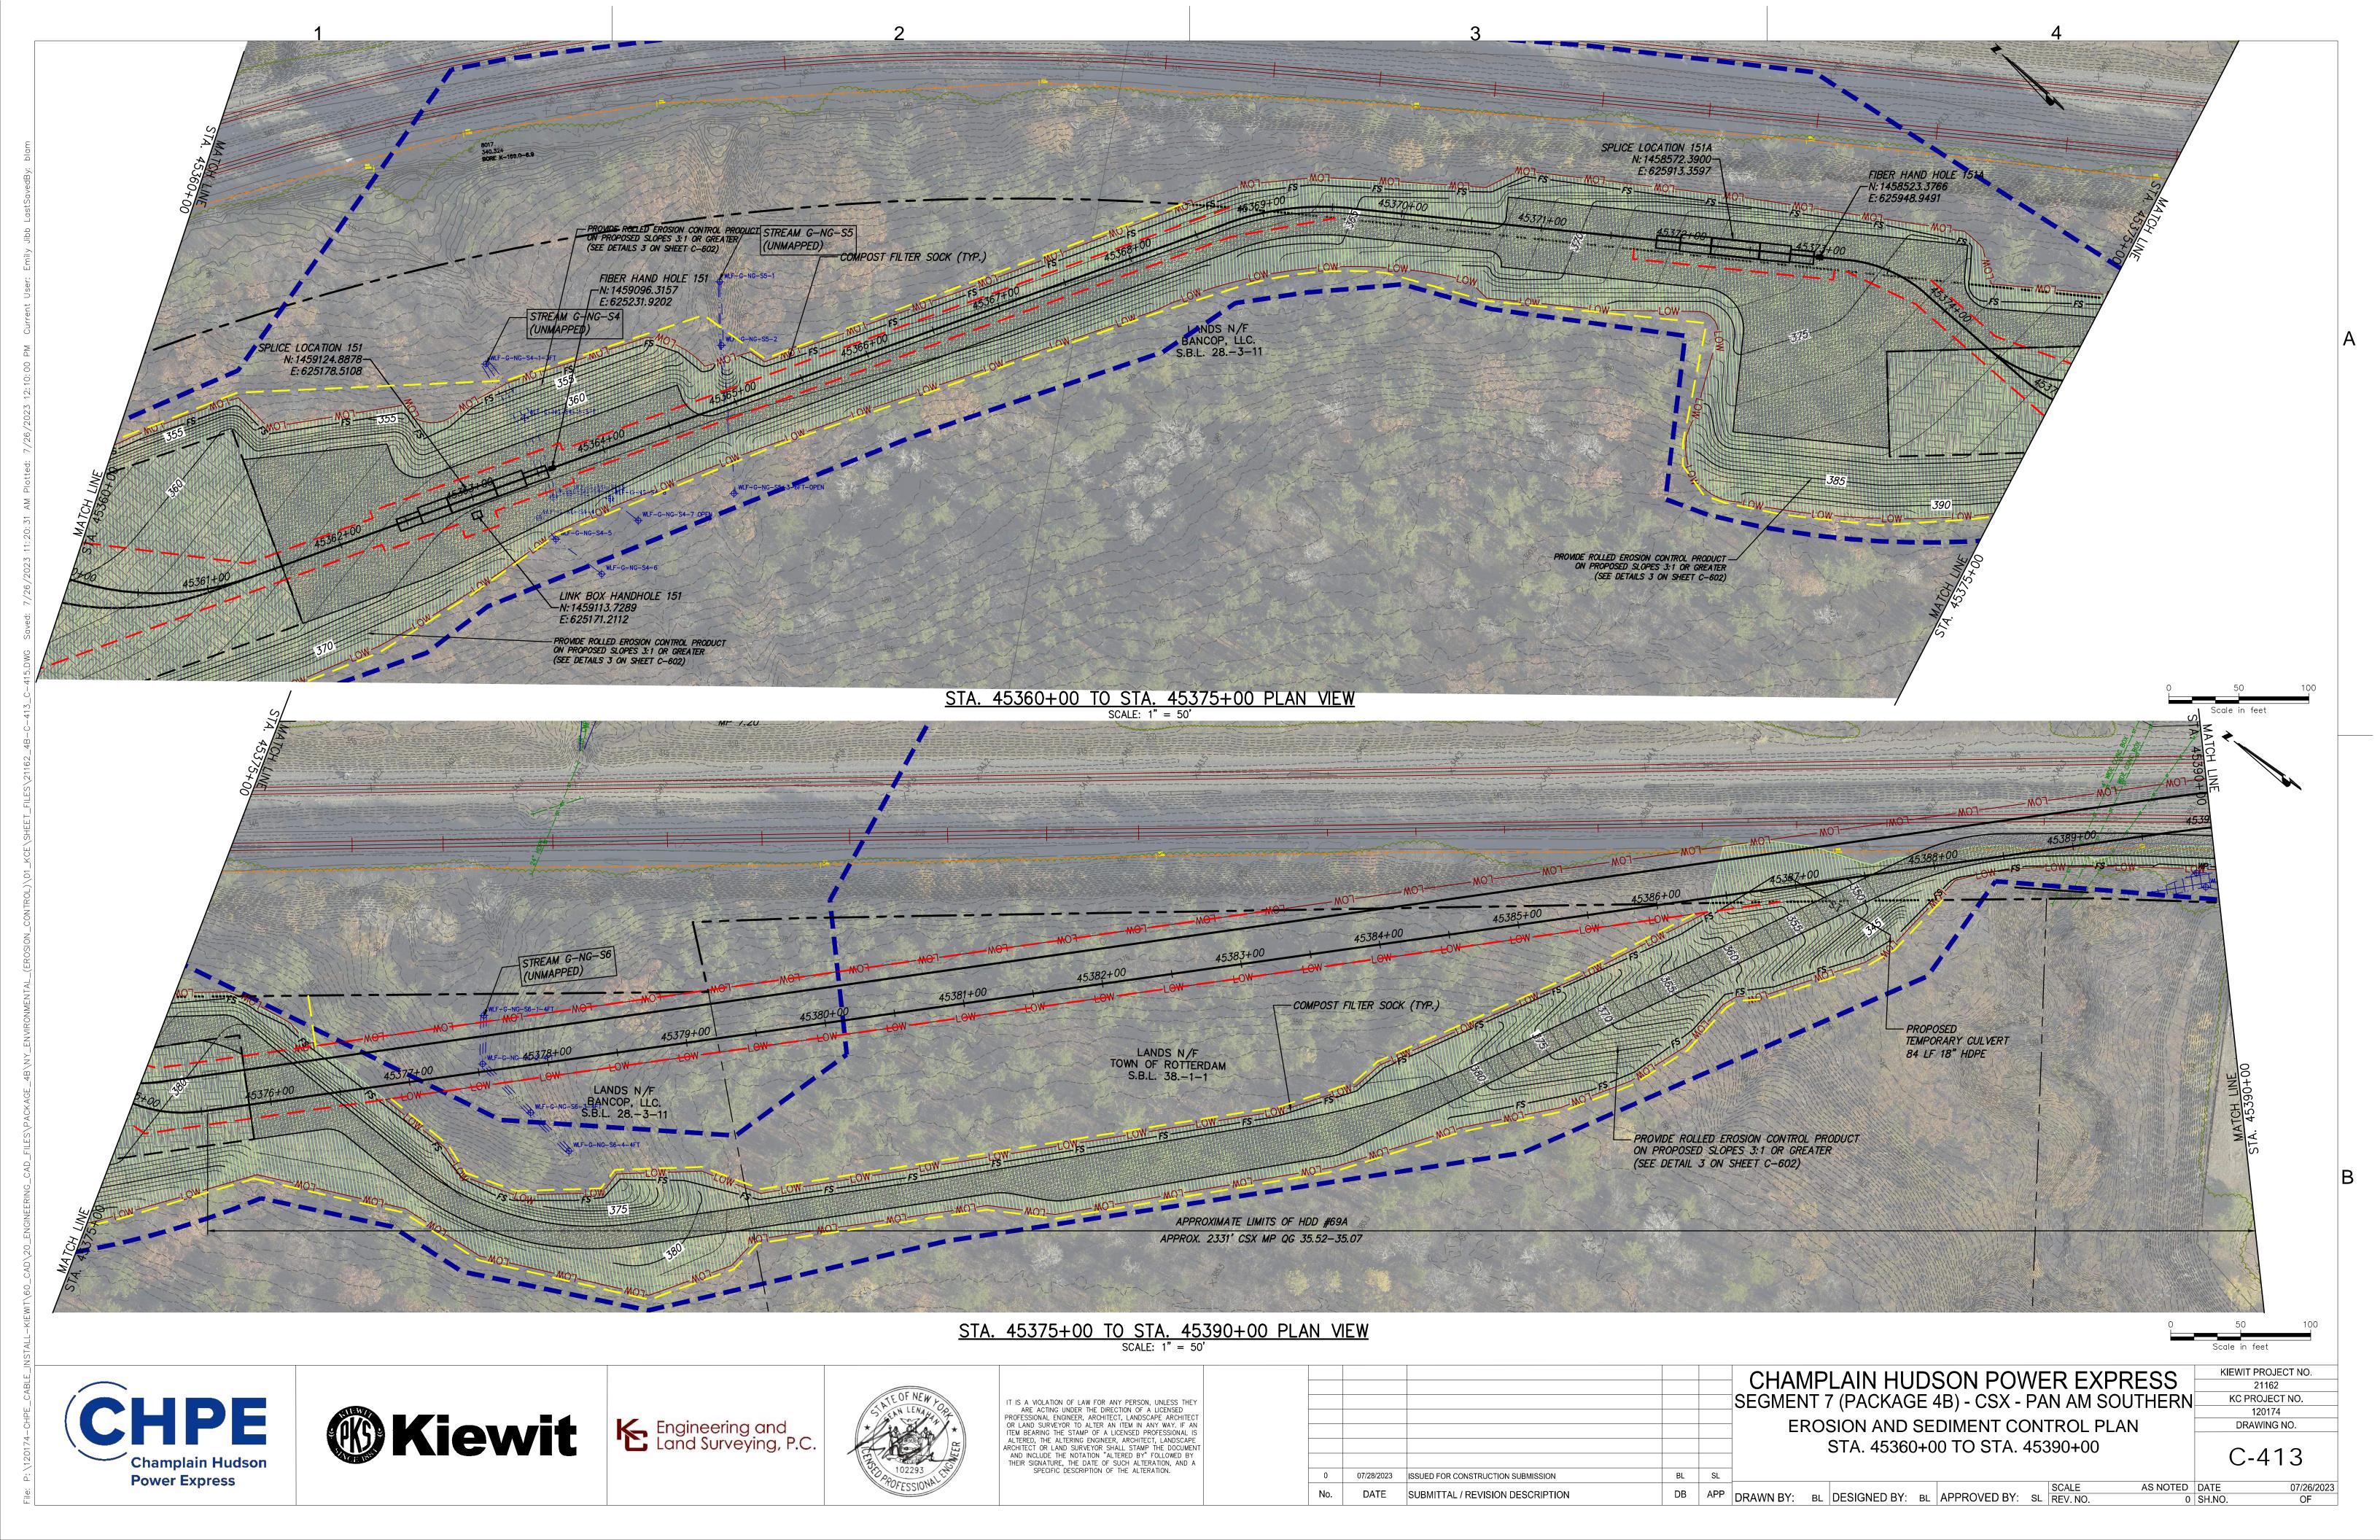

CHPE

Champlain Hudson Power Express

|   |            |                                    |    |    | CHAMPLAIN HUDSON POWER EXPRESS<br>SEGMENT 7 (PACKAGE 4B) - CSX - PAN AM SOUTHERN |
|---|------------|------------------------------------|----|----|----------------------------------------------------------------------------------|
|   |            |                                    |    |    | EROSION AND SEDIMENT CONTROL PLAN                                                |
|   |            |                                    |    |    | STA. 45480+00 TO STA. 45495+00                                                   |
| 0 | 07/28/2023 | ISSUED FOR CONSTRUCTION SUBMISSION | RI | ٩ı |                                                                                  |

| KIEWIT PROJECT NO. |
|--------------------|
| 21162              |
| KC PROJECT NO.     |
| 120174             |
| DRAWING NO.        |
| C-417              |

C-4 I /

AS NOTED DATE 0 SH.NO. DB APP DRAWN BY: BL DESIGNED BY: BL APPROVED BY: SL REV. NO. SUBMITTAL / REVISION DESCRIPTION XXX OF

IT IS A VIOLATION OF LAW FOR ANY PERSON, UNLESS THEY ARE ACTING UNDER THE DIRECTION OF A LICENSED PROFESSIONAL ENGINEER, ARCHITECT, LANDSCAPE ARCHITECT OR LAND SURVEYOR TO ALTER AN ITEM IN ANY WAY. IF AN ITEM BEARING THE STAMP OF A LICENSED PROFESSIONAL IS ALTERED, THE ALTERING ENGINEER, ARCHITECT, LANDSCAPE ARCHITECT OR LAND SURVEYOR SHALL STAMP THE DOCUMENT AND INCLUDE THE NOTATION "ALTERED BY" FOLLOWED BY THEIR SIGNATURE, THE DATE OF SUCH ALTERATION, AND A SPECIFIC DESCRIPTION OF THE ALTERATION.