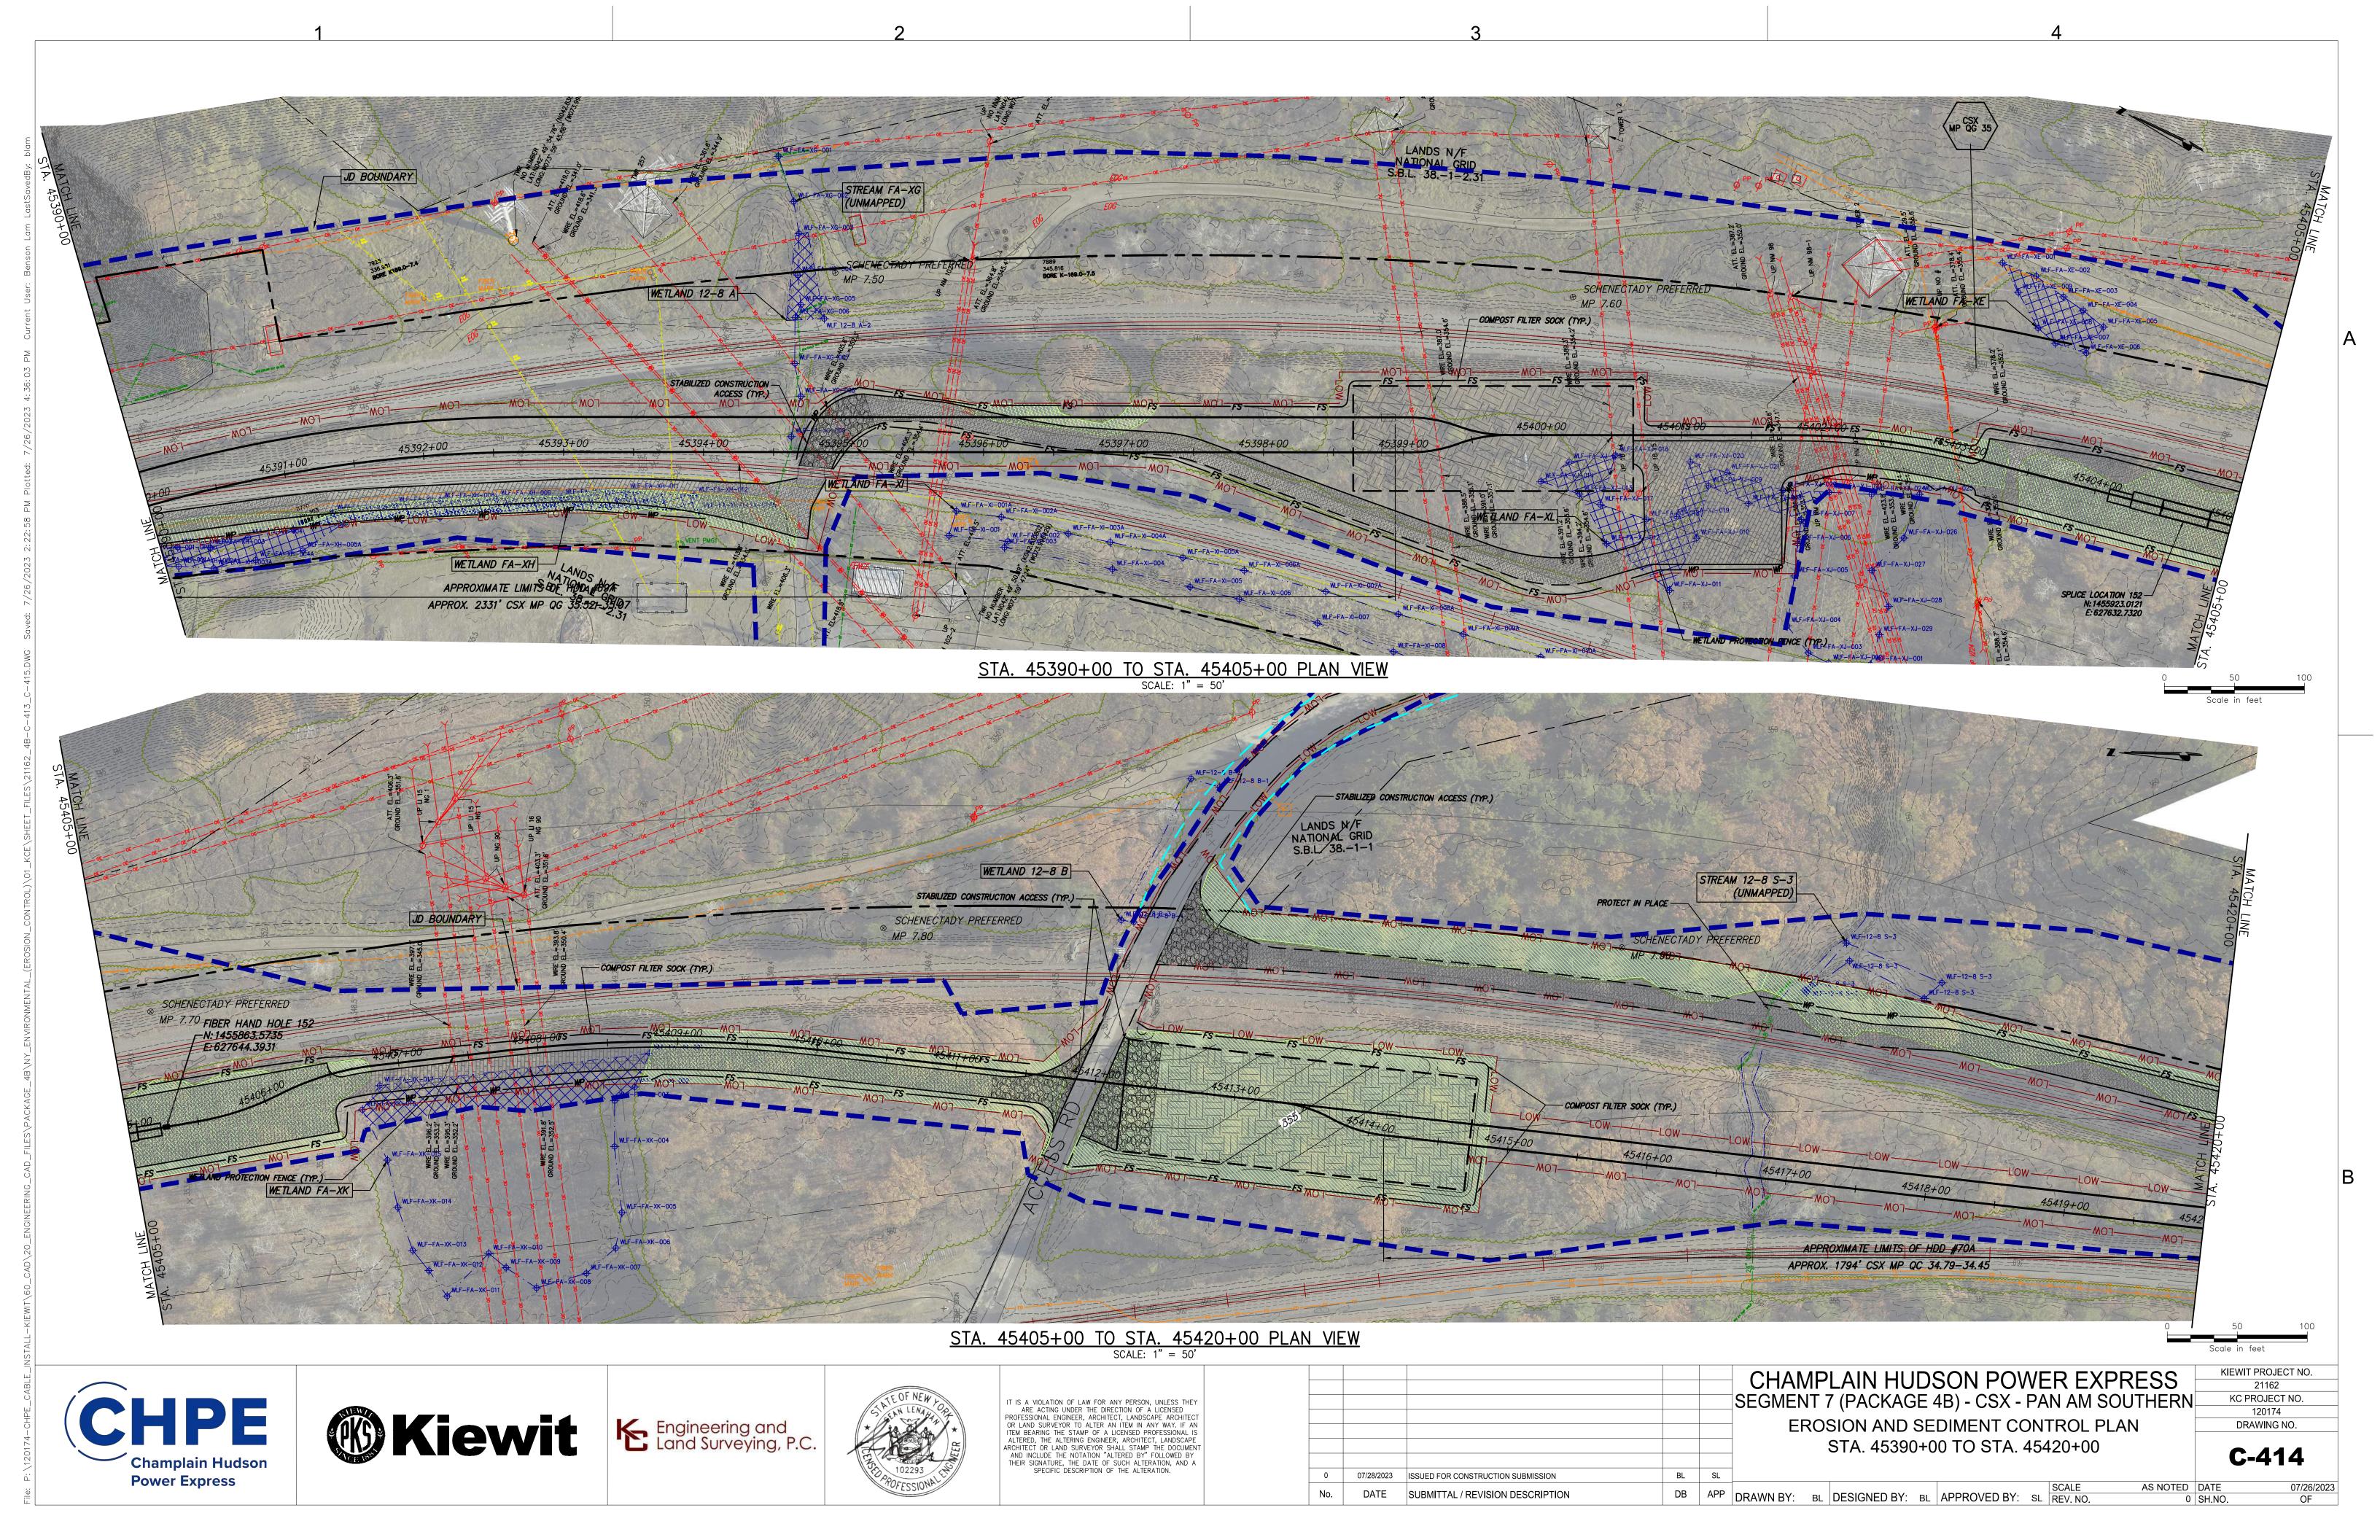

CHPE

Champlain Hudson Power Express

|   |            |                                    |    |    | CHAMPLAIN HUDSON POWER EXPRESS<br>SEGMENT 7 (PACKAGE 4B) - CSX - PAN AM SOUTHERN |
|---|------------|------------------------------------|----|----|----------------------------------------------------------------------------------|
|   |            |                                    |    |    | EROSION AND SEDIMENT CONTROL PLAN                                                |
|   |            |                                    |    |    | STA. 45480+00 TO STA. 45495+00                                                   |
| 0 | 07/28/2023 | ISSUED FOR CONSTRUCTION SUBMISSION | RI | ٩ı |                                                                                  |

| KIEWIT PROJECT NO. |
|--------------------|
| 21162              |
| KC PROJECT NO.     |
| 120174             |
| DRAWING NO.        |
| C-417              |

C-4 I /

AS NOTED DATE 0 SH.NO. DB APP DRAWN BY: BL DESIGNED BY: BL APPROVED BY: SL REV. NO. SUBMITTAL / REVISION DESCRIPTION XXX OF

IT IS A VIOLATION OF LAW FOR ANY PERSON, UNLESS THEY ARE ACTING UNDER THE DIRECTION OF A LICENSED PROFESSIONAL ENGINEER, ARCHITECT, LANDSCAPE ARCHITECT OR LAND SURVEYOR TO ALTER AN ITEM IN ANY WAY. IF AN ITEM BEARING THE STAMP OF A LICENSED PROFESSIONAL IS ALTERED, THE ALTERING ENGINEER, ARCHITECT, LANDSCAPE ARCHITECT OR LAND SURVEYOR SHALL STAMP THE DOCUMENT AND INCLUDE THE NOTATION "ALTERED BY" FOLLOWED BY THEIR SIGNATURE, THE DATE OF SUCH ALTERATION, AND A SPECIFIC DESCRIPTION OF THE ALTERATION.