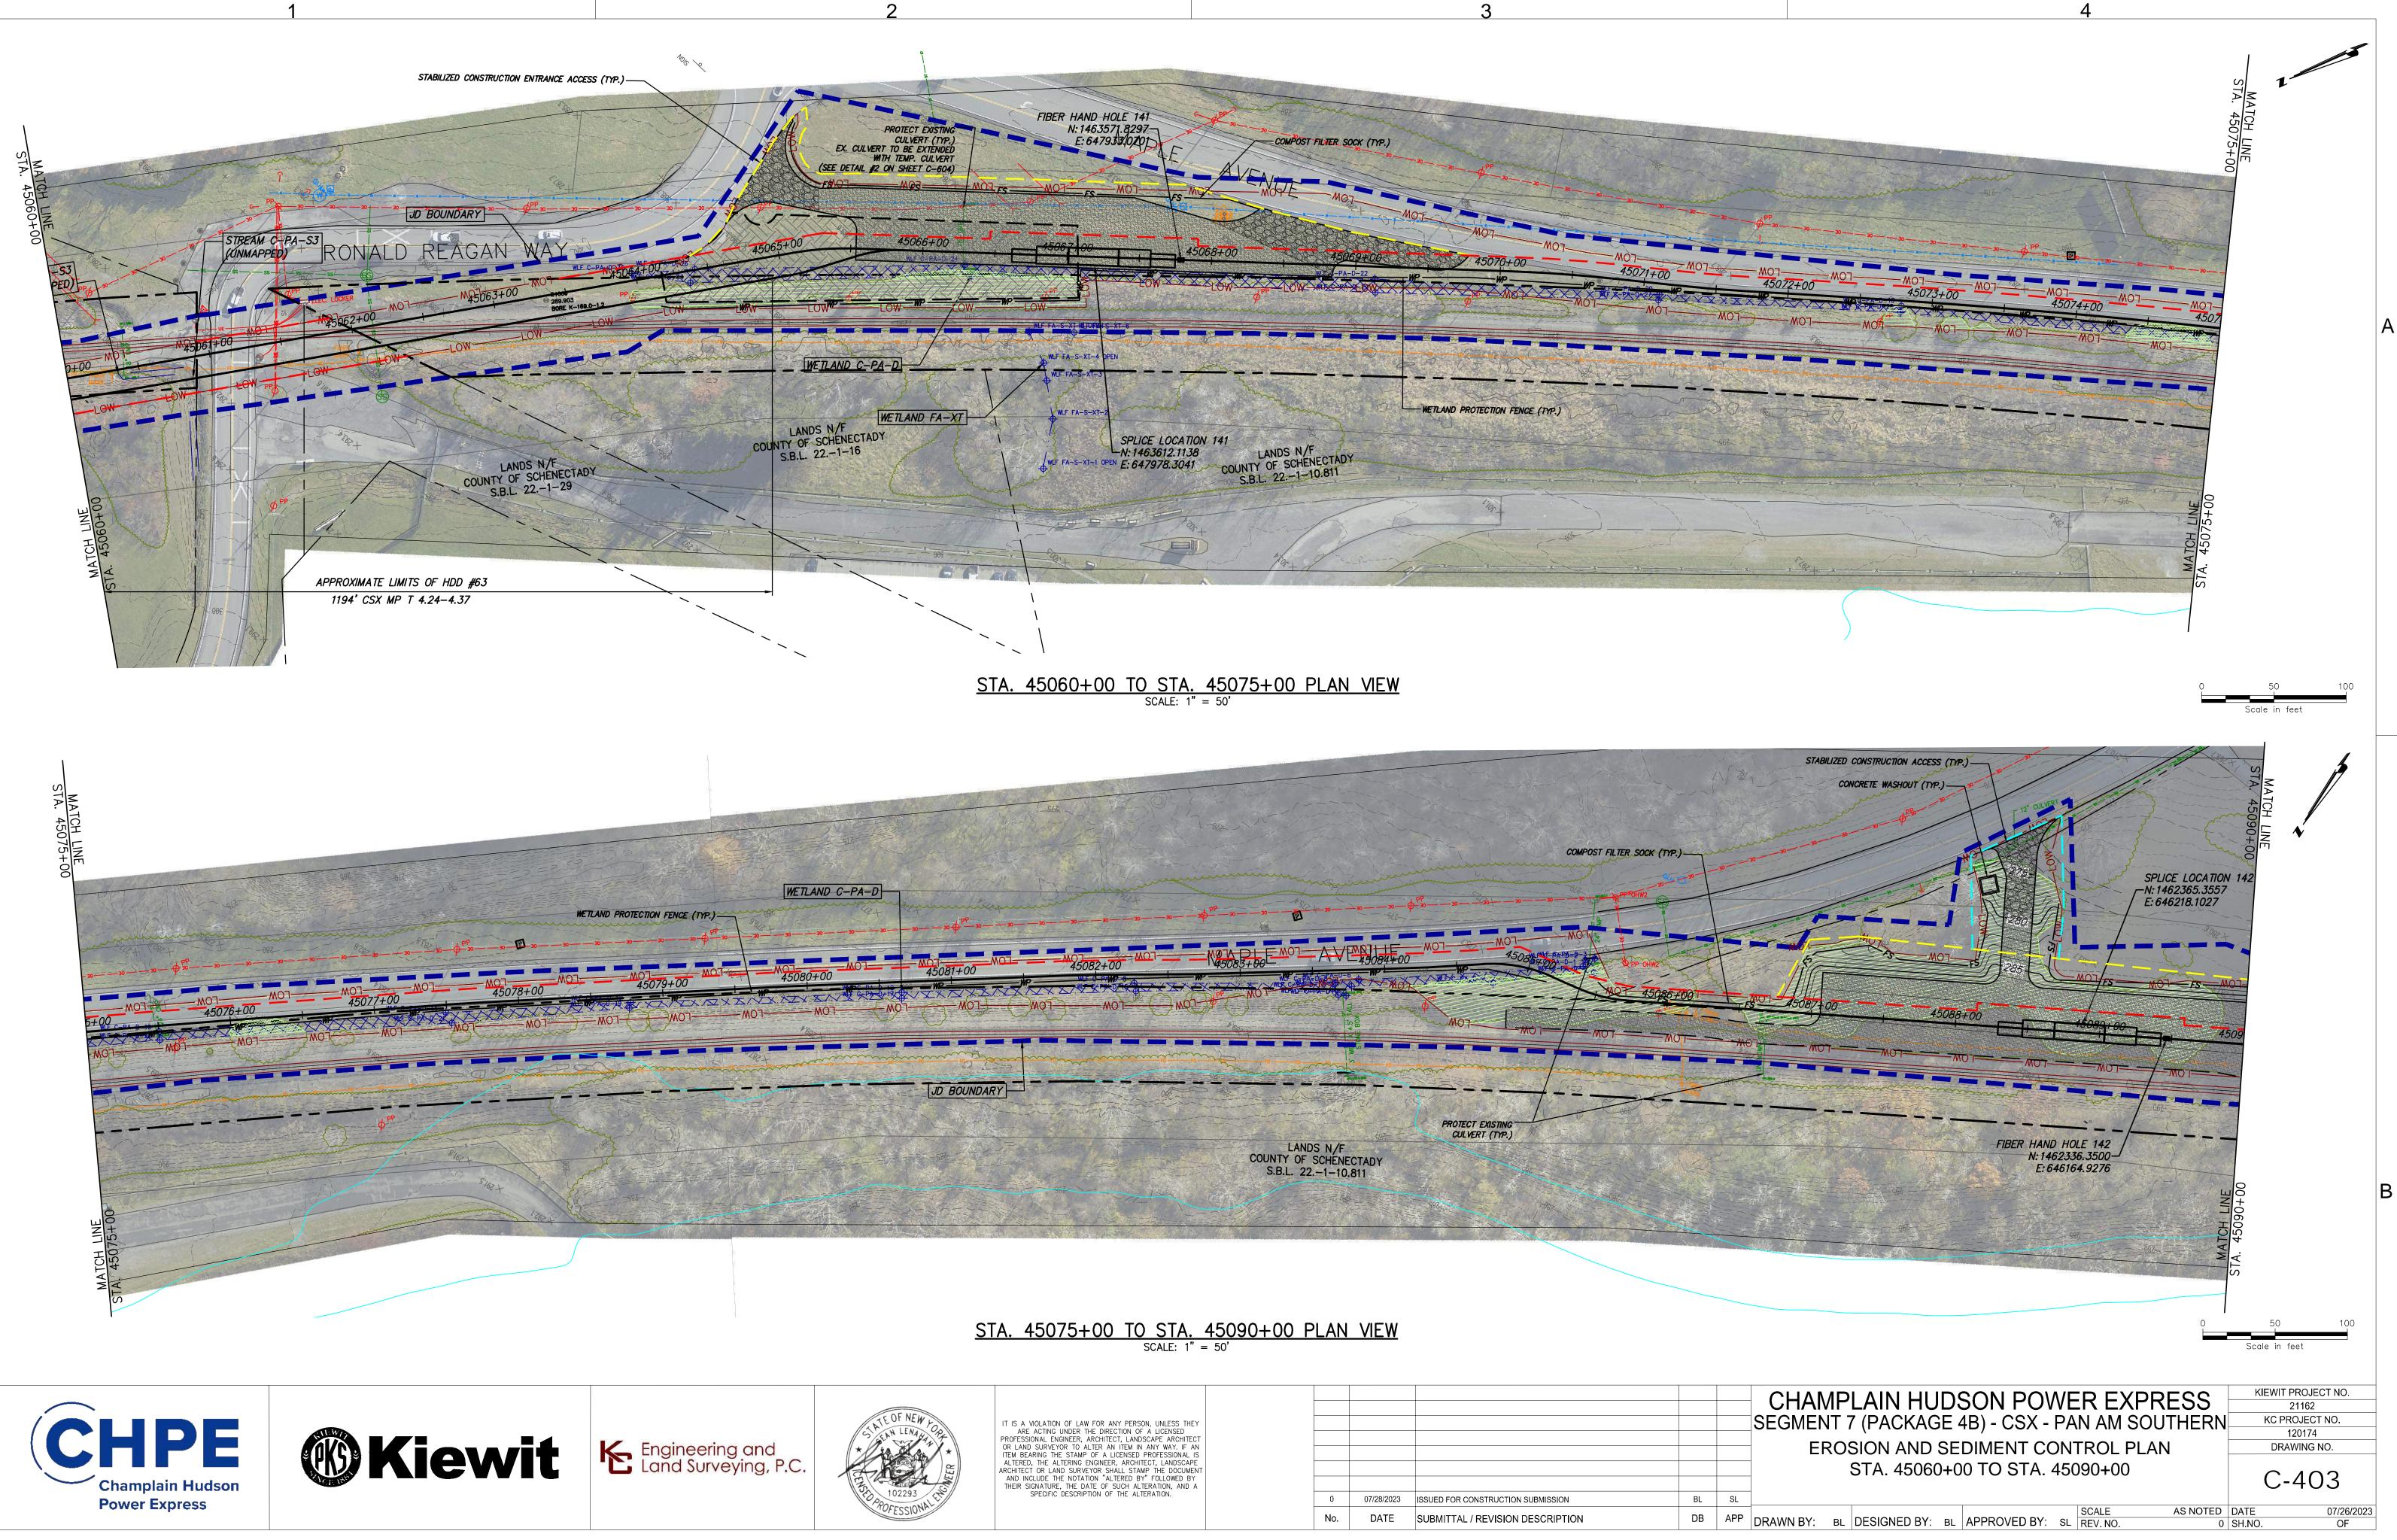

| ARE ACTING UNDER THE DIRECTION<br>PROFESSIONAL ENGINEER, ARCHITECT,<br>OR LAND SURVEYOR TO ALTER AN IT<br>ITEM BEARING THE STAMP OF A LICE<br>ALTERED, THE ALTERING ENGINEER, A<br>ARCHITECT OR LAND SURVEYOR SHALL<br>AND INCLUDE THE NOTATION "ALTER<br>THEIR SIGNATURE, THE DATE OF SUC |                                                                                                                                                                                                                                                                                                                                                                                                                                                                                                                                                    |    |            |                                    |    |     | (   |
|--------------------------------------------------------------------------------------------------------------------------------------------------------------------------------------------------------------------------------------------------------------------------------------------|----------------------------------------------------------------------------------------------------------------------------------------------------------------------------------------------------------------------------------------------------------------------------------------------------------------------------------------------------------------------------------------------------------------------------------------------------------------------------------------------------------------------------------------------------|----|------------|------------------------------------|----|-----|-----|
|                                                                                                                                                                                                                                                                                            | IT IS A VIOLATION OF LAW FOR ANY PERSON, UNLESS THEY<br>ARE ACTING UNDER THE DIRECTION OF A LICENSED<br>PROFESSIONAL ENGINEER, ARCHITECT, LANDSCAPE ARCHITECT<br>OR LAND SURVEYOR TO ALTER AN ITEM IN ANY WAY. IF AN<br>ITEM BEARING THE STAMP OF A LICENSED PROFESSIONAL IS<br>ALTERED, THE ALTERING ENGINEER, ARCHITECT, LANDSCAPE<br>ARCHITECT OR LAND SURVEYOR SHALL STAMP THE DOCUMENT<br>AND INCLUDE THE NOTATION "ALTERED BY" FOLLOWED BY<br>THEIR SIGNATURE, THE DATE OF SUCH ALTERATION, AND A<br>SPECIFIC DESCRIPTION OF THE ALTERATION. | 0  |            |                                    |    |     | SE  |
|                                                                                                                                                                                                                                                                                            |                                                                                                                                                                                                                                                                                                                                                                                                                                                                                                                                                    |    | 07/28/2023 | ISSUED FOR CONSTRUCTION SUBMISSION | BL | SL  |     |
|                                                                                                                                                                                                                                                                                            |                                                                                                                                                                                                                                                                                                                                                                                                                                                                                                                                                    | No | D. DATE    | SUBMITTAL / REVISION DESCRIPTION   | DB | APP | DRA |