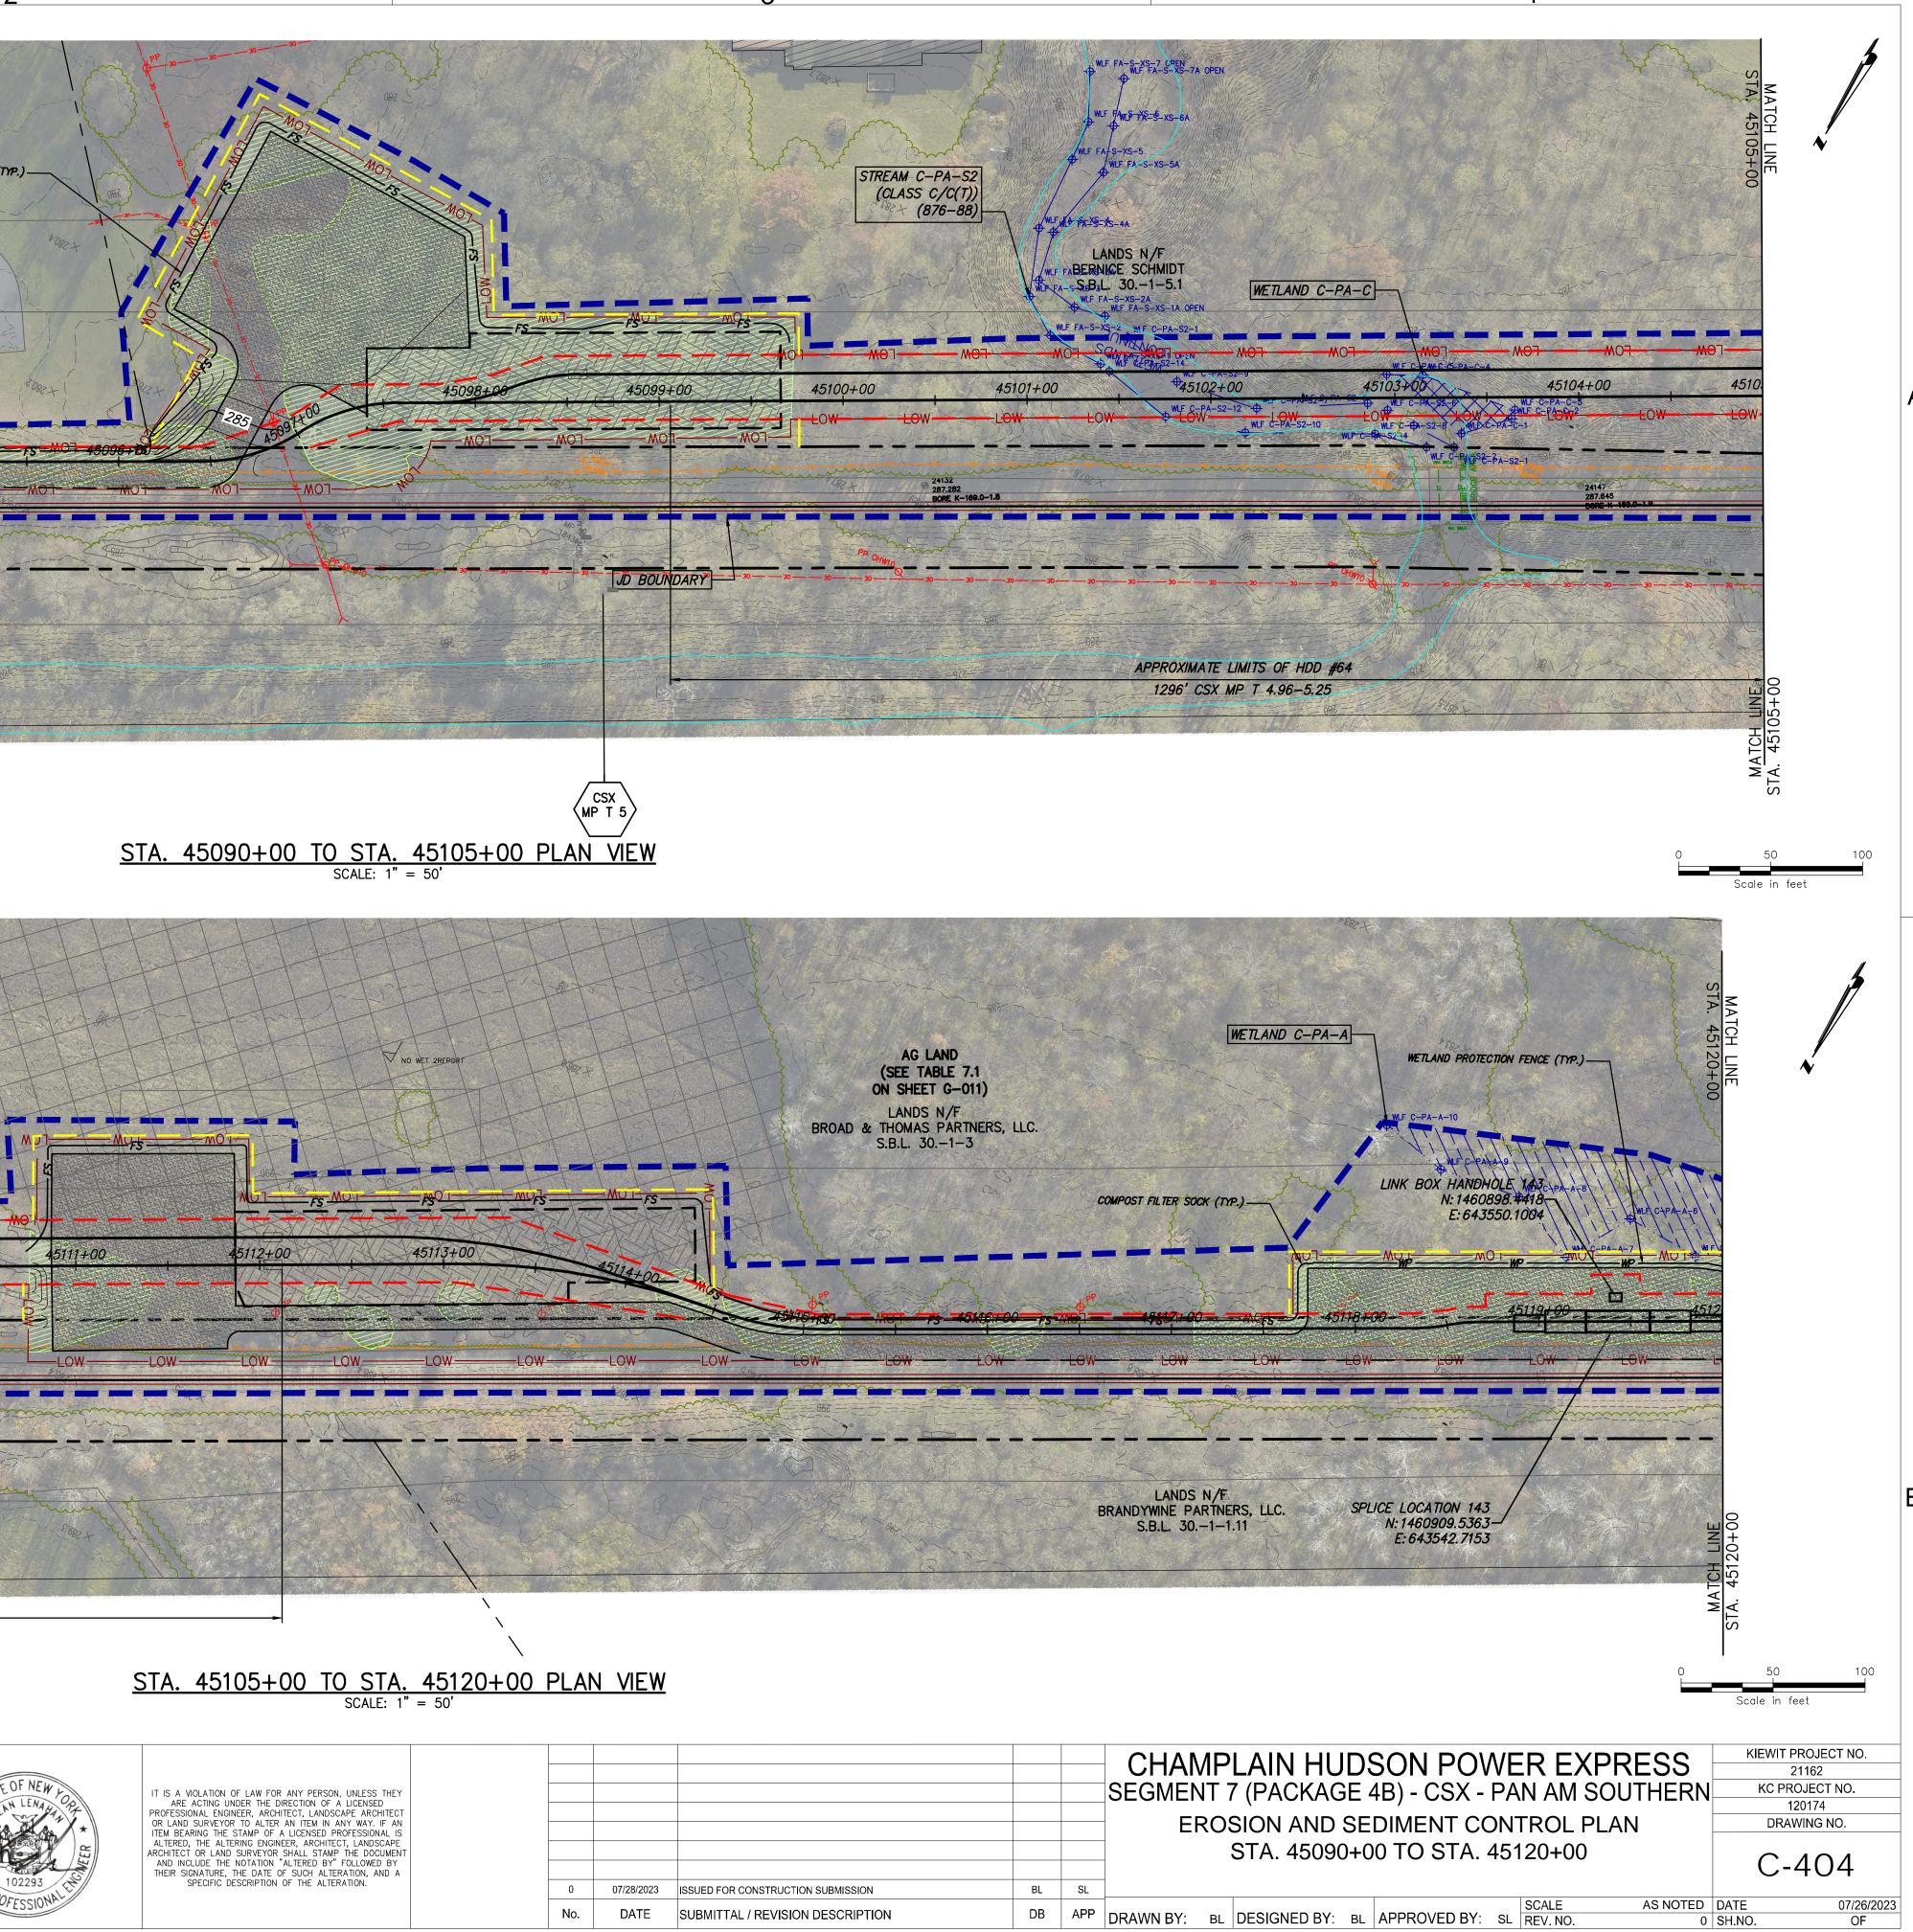

STA. 45030+00 TO STA. 45045+00 PLAN VIEW SCALE: 1" = 50'

# STA. 45045+00 TO STA. 45060+00 PLAN VIEW SCALE: 1" = 50'

|                                                                                                                                                                                                                                                                                                                                                                                   | 1                                                                                                     |   |            |                                    |                                  |         |     |     |
|-----------------------------------------------------------------------------------------------------------------------------------------------------------------------------------------------------------------------------------------------------------------------------------------------------------------------------------------------------------------------------------|-------------------------------------------------------------------------------------------------------|---|------------|------------------------------------|----------------------------------|---------|-----|-----|
|                                                                                                                                                                                                                                                                                                                                                                                   |                                                                                                       |   |            |                                    |                                  |         |     | ſ   |
| OF NEW FO                                                                                                                                                                                                                                                                                                                                                                         |                                                                                                       |   |            |                                    |                                  |         |     |     |
|                                                                                                                                                                                                                                                                                                                                                                                   | IT IS A VIOLATION OF LAW FOR ANY PERSON, UNLESS THEY                                                  |   |            |                                    |                                  |         |     | SE  |
| LENAUP                                                                                                                                                                                                                                                                                                                                                                            | ARE ACTING UNDER THE DIRECTION OF A LICENSED<br>PROFESSIONAL ENGINEER, ARCHITECT, LANDSCAPE ARCHITECT |   |            |                                    |                                  |         |     | 1   |
| OR LAND SURVEYOR TO ALTER AN ITEM IN ANY WAY. IF AN<br>ITEM BEARING THE STAMP OF A LICENSED PROFESSIONAL IS<br>ALTERED, THE ALTERING ENGINEER, ARCHITECT, LANDSCAPE<br>ARCHITECT OR LAND SURVEYOR SHALL STAMP THE DOCUMENT<br>AND INCLUDE THE NOTATION "ALTERED BY" FOLLOWED BY<br>THEIR SIGNATURE, THE DATE OF SUCH ALTERATION, AND A<br>SPECIFIC DESCRIPTION OF THE ALTERATION. |                                                                                                       |   |            |                                    |                                  |         |     | 1   |
|                                                                                                                                                                                                                                                                                                                                                                                   | ALTERED, THE ALTERING ENGINEER, ARCHITECT, LANDSCAPE                                                  | - |            |                                    |                                  |         |     | -   |
|                                                                                                                                                                                                                                                                                                                                                                                   | AND INCLUDE THE NOTATION "ALTERED BY" FOLLOWED BY                                                     | - |            |                                    |                                  |         |     | -   |
|                                                                                                                                                                                                                                                                                                                                                                                   | _                                                                                                     | 0 | 07/28/2023 | ISSUED FOR CONSTRUCTION SUBMISSION | BL                               | <u></u> | -   |     |
|                                                                                                                                                                                                                                                                                                                                                                                   |                                                                                                       | 0 | 01/20/2023 |                                    | DL                               | 51      |     |     |
| 235101                                                                                                                                                                                                                                                                                                                                                                            |                                                                                                       |   | No.        | DATE                               | SUBMITTAL / REVISION DESCRIPTION | DB      | APP | DRA |
| ESSIONAL                                                                                                                                                                                                                                                                                                                                                                          |                                                                                                       | - | No.        |                                    |                                  | DB      | APP | D   |