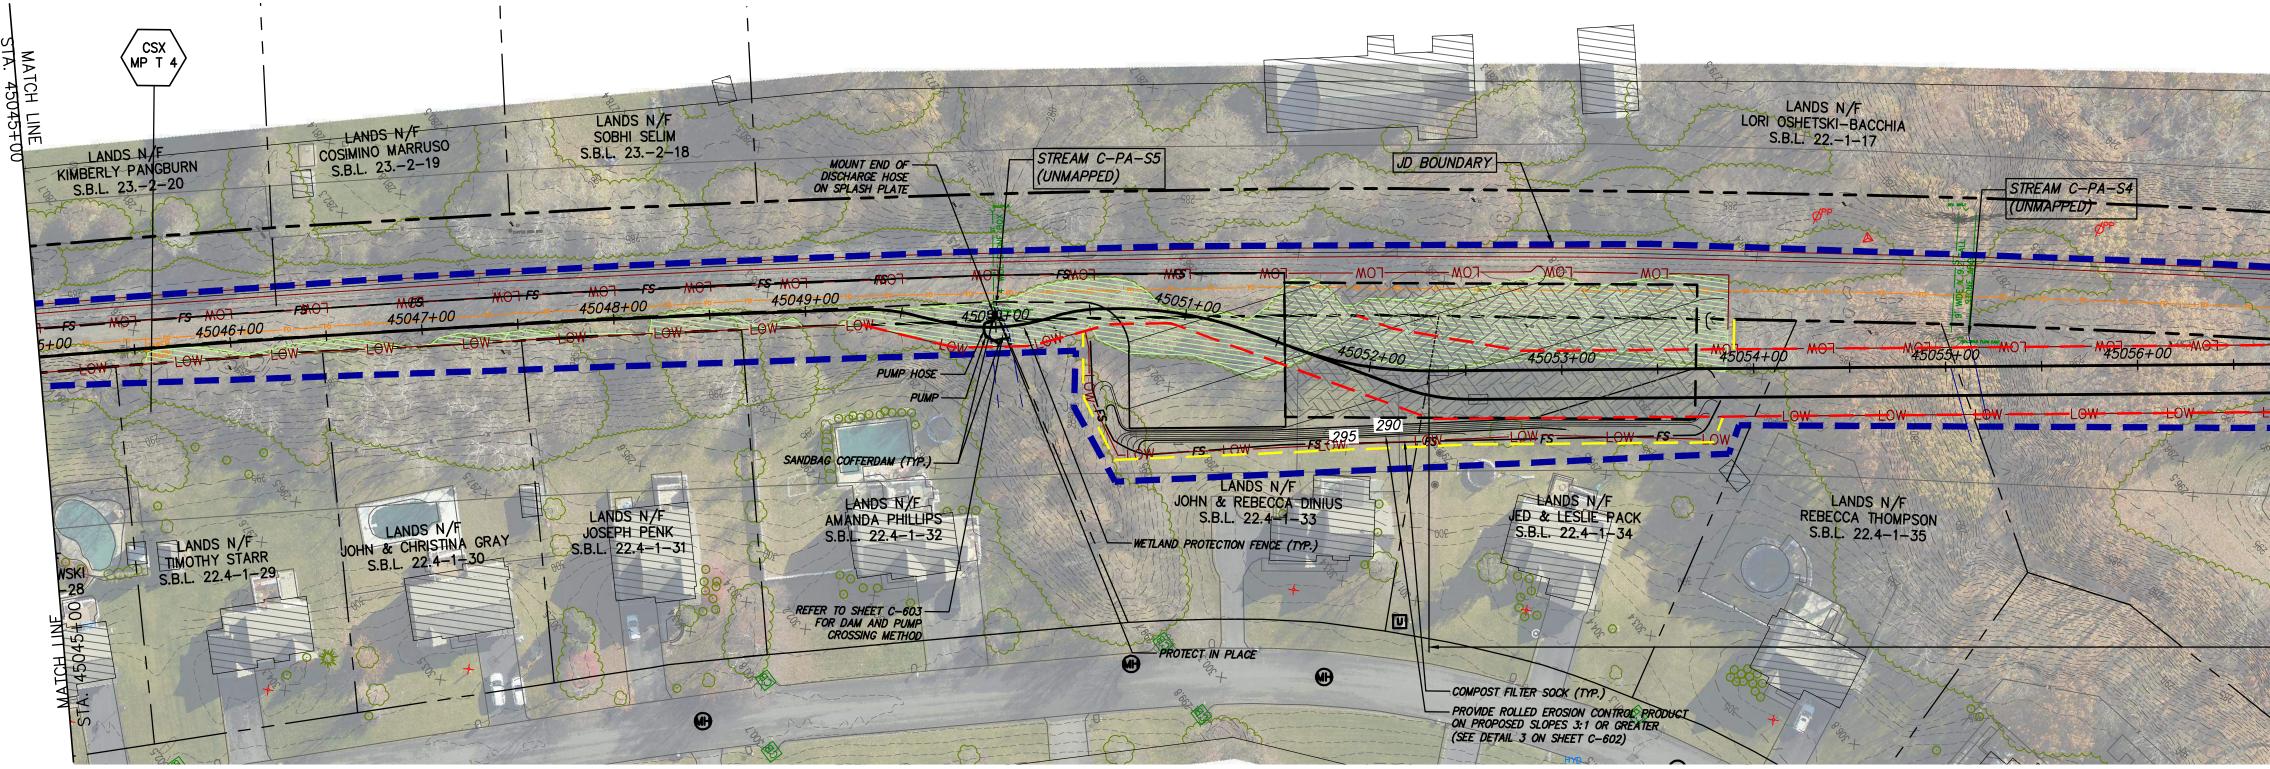

# STA. 45045+00 TO STA. 45060+00 PLAN VIEW SCALE: 1" = 50'

|                                                                                                                                                                                                                                                                                                                                                                                   | 1                                                                                                     |   |            |                                    |                                  |         |     |     |
|-----------------------------------------------------------------------------------------------------------------------------------------------------------------------------------------------------------------------------------------------------------------------------------------------------------------------------------------------------------------------------------|-------------------------------------------------------------------------------------------------------|---|------------|------------------------------------|----------------------------------|---------|-----|-----|
|                                                                                                                                                                                                                                                                                                                                                                                   |                                                                                                       |   |            |                                    |                                  |         |     | ſ   |
| OF NEW FO                                                                                                                                                                                                                                                                                                                                                                         |                                                                                                       |   |            |                                    |                                  |         |     |     |
|                                                                                                                                                                                                                                                                                                                                                                                   | IT IS A VIOLATION OF LAW FOR ANY PERSON, UNLESS THEY                                                  |   |            |                                    |                                  |         |     | SE  |
| LENAUP                                                                                                                                                                                                                                                                                                                                                                            | ARE ACTING UNDER THE DIRECTION OF A LICENSED<br>PROFESSIONAL ENGINEER, ARCHITECT, LANDSCAPE ARCHITECT |   |            |                                    |                                  |         |     | 1   |
| OR LAND SURVEYOR TO ALTER AN ITEM IN ANY WAY. IF AN<br>ITEM BEARING THE STAMP OF A LICENSED PROFESSIONAL IS<br>ALTERED, THE ALTERING ENGINEER, ARCHITECT, LANDSCAPE<br>ARCHITECT OR LAND SURVEYOR SHALL STAMP THE DOCUMENT<br>AND INCLUDE THE NOTATION "ALTERED BY" FOLLOWED BY<br>THEIR SIGNATURE, THE DATE OF SUCH ALTERATION, AND A<br>SPECIFIC DESCRIPTION OF THE ALTERATION. |                                                                                                       |   |            |                                    |                                  |         |     | 1   |
|                                                                                                                                                                                                                                                                                                                                                                                   | ALTERED, THE ALTERING ENGINEER, ARCHITECT, LANDSCAPE                                                  | - |            |                                    |                                  |         |     | -   |
|                                                                                                                                                                                                                                                                                                                                                                                   | AND INCLUDE THE NOTATION "ALTERED BY" FOLLOWED BY                                                     | - |            |                                    |                                  |         |     | -   |
|                                                                                                                                                                                                                                                                                                                                                                                   | _                                                                                                     | 0 | 07/28/2023 | ISSUED FOR CONSTRUCTION SUBMISSION | BL                               | <u></u> | -   |     |
|                                                                                                                                                                                                                                                                                                                                                                                   |                                                                                                       | 0 | 01/20/2023 |                                    | DL                               | 51      |     |     |
| 235101                                                                                                                                                                                                                                                                                                                                                                            |                                                                                                       |   | No.        | DATE                               | SUBMITTAL / REVISION DESCRIPTION | DB      | APP | DRA |
| ESSIONAL                                                                                                                                                                                                                                                                                                                                                                          |                                                                                                       | - | No.        |                                    |                                  | DB      | APP | D   |