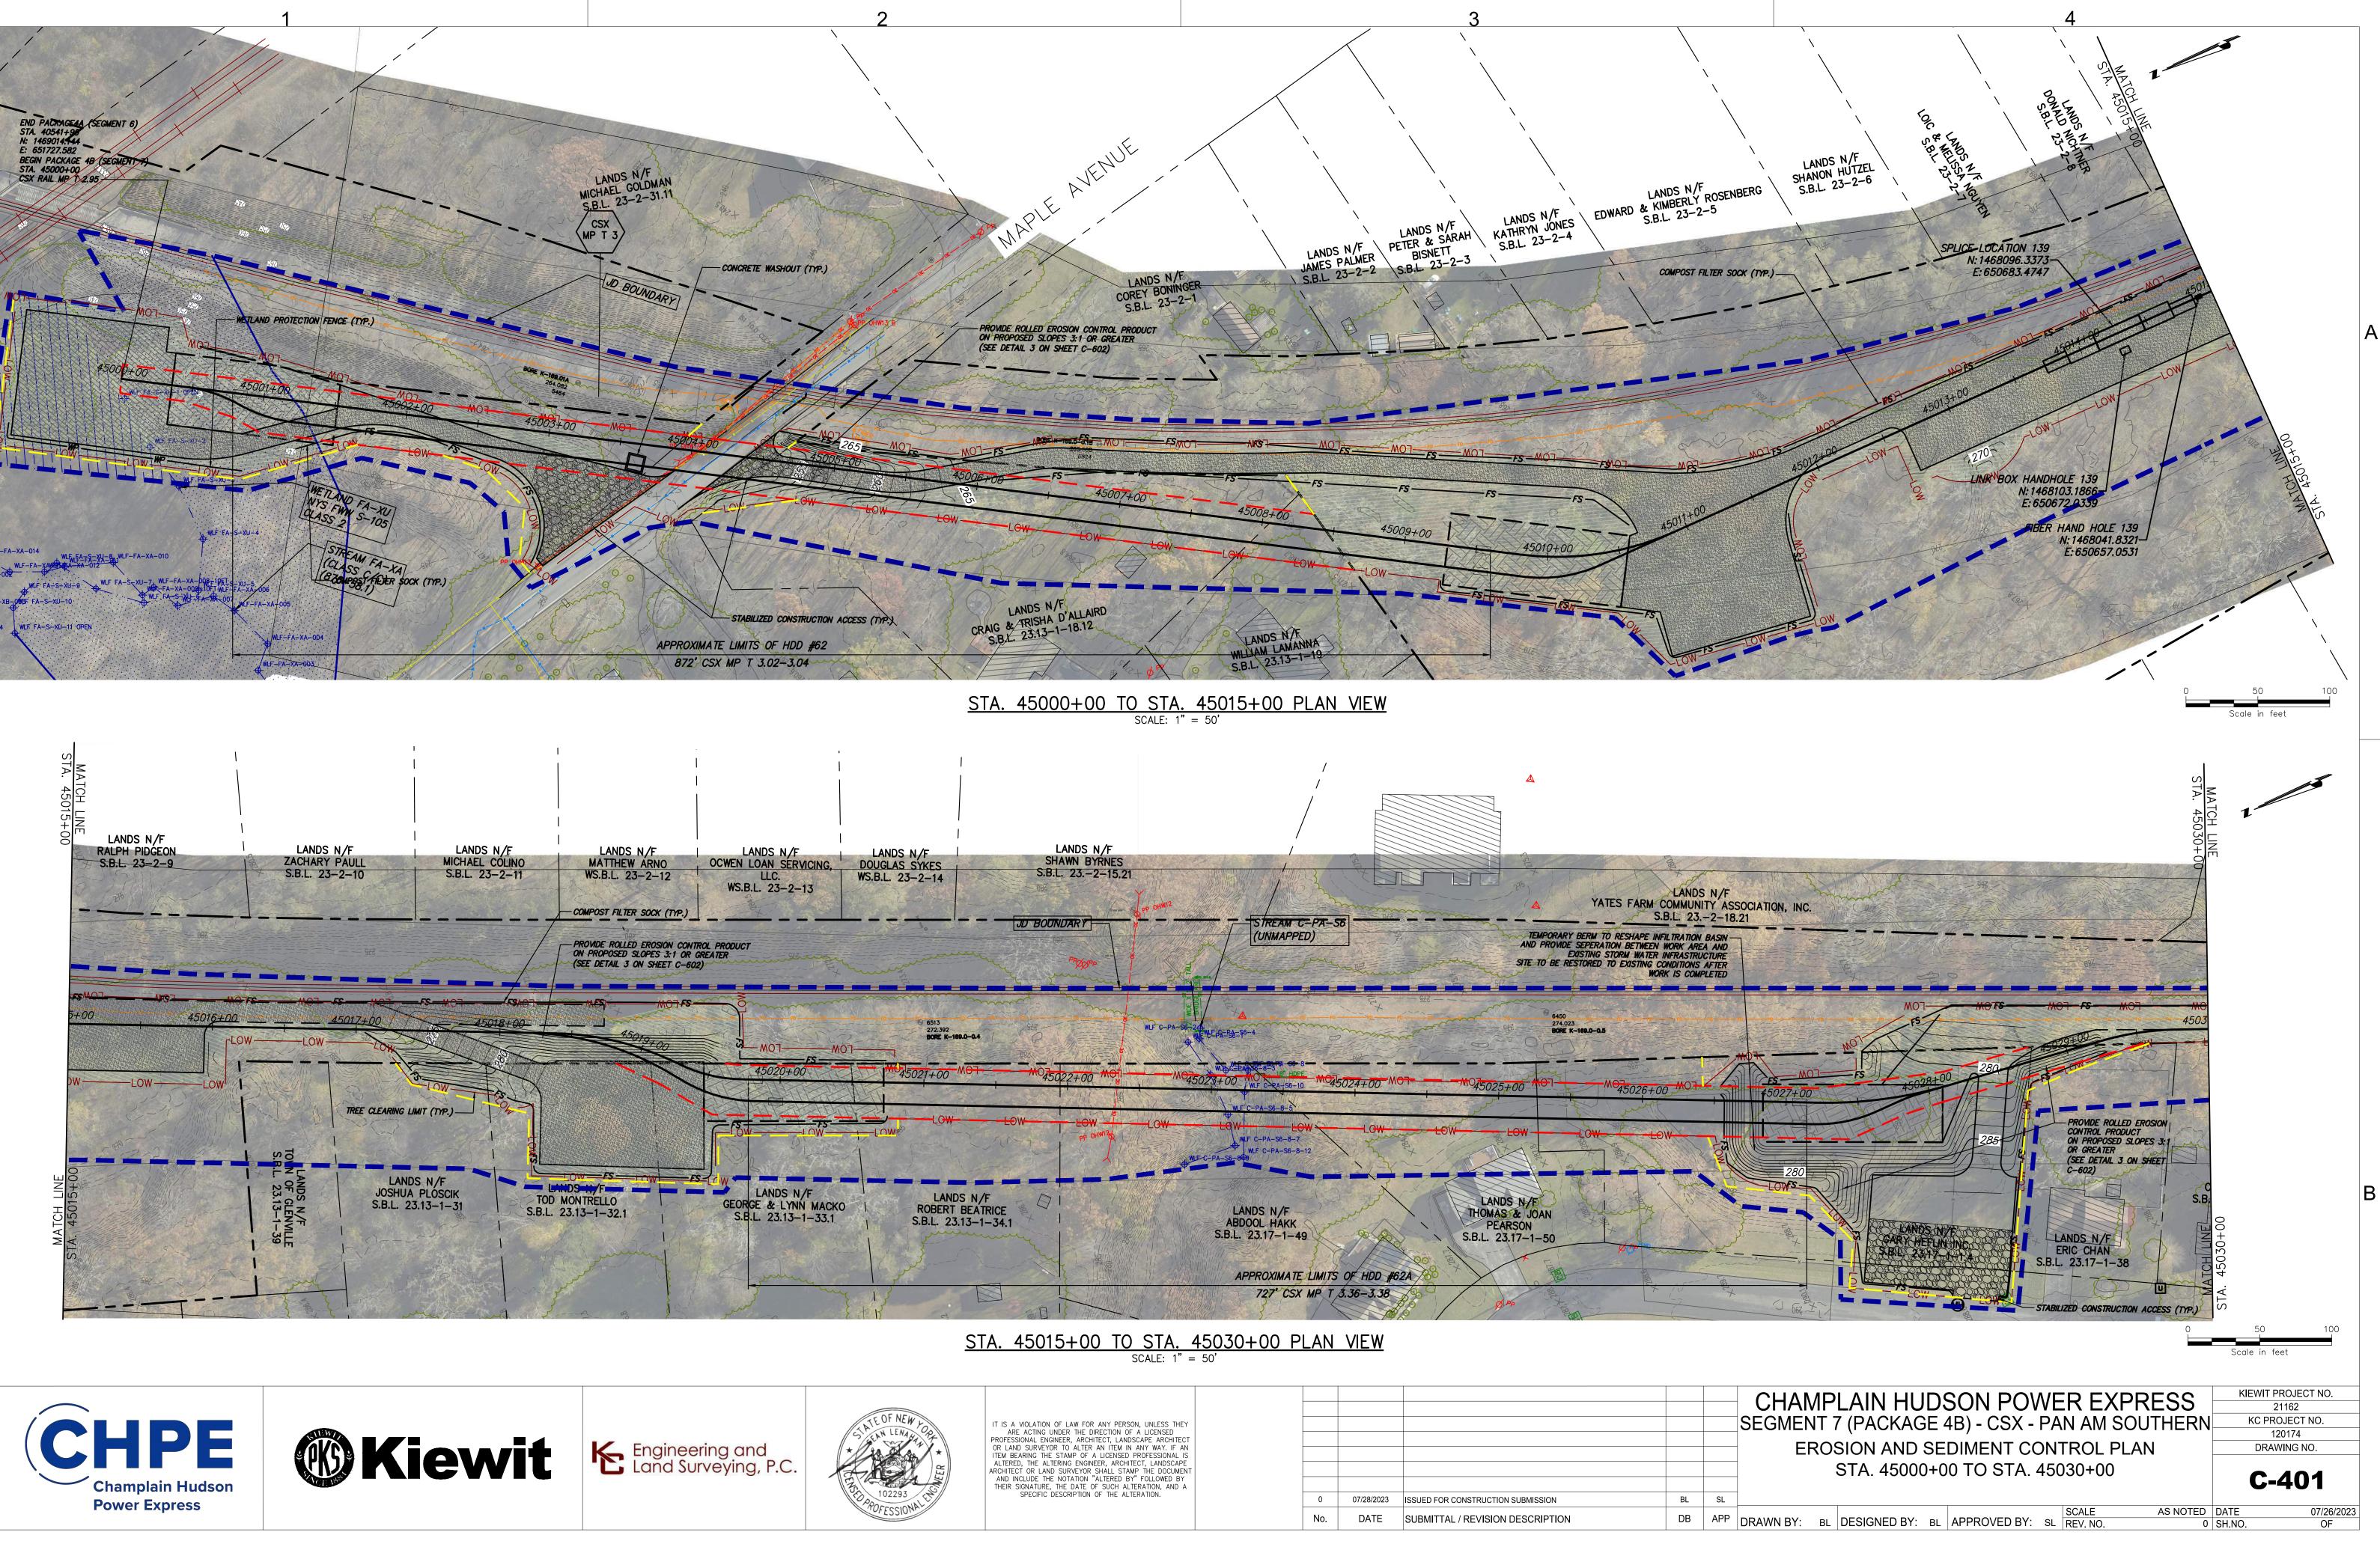

STA. 45030+00 TO STA. 45045+00 PLAN VIEW SCALE: 1" = 50'

# STA. 45045+00 TO STA. 45060+00 PLAN VIEW SCALE: 1" = 50'

|                                                                                                                                                                                                                                                                                                                                                                                   | 1                                                                                                     |   |            |                                    |                                  |         |     |     |
|-----------------------------------------------------------------------------------------------------------------------------------------------------------------------------------------------------------------------------------------------------------------------------------------------------------------------------------------------------------------------------------|-------------------------------------------------------------------------------------------------------|---|------------|------------------------------------|----------------------------------|---------|-----|-----|
|                                                                                                                                                                                                                                                                                                                                                                                   |                                                                                                       |   |            |                                    |                                  |         |     | ſ   |
| OF NEW FO                                                                                                                                                                                                                                                                                                                                                                         |                                                                                                       |   |            |                                    |                                  |         |     |     |
|                                                                                                                                                                                                                                                                                                                                                                                   | IT IS A VIOLATION OF LAW FOR ANY PERSON, UNLESS THEY                                                  |   |            |                                    |                                  |         |     | SE  |
| LENAUP                                                                                                                                                                                                                                                                                                                                                                            | ARE ACTING UNDER THE DIRECTION OF A LICENSED<br>PROFESSIONAL ENGINEER, ARCHITECT, LANDSCAPE ARCHITECT |   |            |                                    |                                  |         |     | 1   |
| OR LAND SURVEYOR TO ALTER AN ITEM IN ANY WAY. IF AN<br>ITEM BEARING THE STAMP OF A LICENSED PROFESSIONAL IS<br>ALTERED, THE ALTERING ENGINEER, ARCHITECT, LANDSCAPE<br>ARCHITECT OR LAND SURVEYOR SHALL STAMP THE DOCUMENT<br>AND INCLUDE THE NOTATION "ALTERED BY" FOLLOWED BY<br>THEIR SIGNATURE, THE DATE OF SUCH ALTERATION, AND A<br>SPECIFIC DESCRIPTION OF THE ALTERATION. |                                                                                                       |   |            |                                    |                                  |         |     | 1   |
|                                                                                                                                                                                                                                                                                                                                                                                   | ALTERED, THE ALTERING ENGINEER, ARCHITECT, LANDSCAPE                                                  | - |            |                                    |                                  |         |     | -   |
|                                                                                                                                                                                                                                                                                                                                                                                   | AND INCLUDE THE NOTATION "ALTERED BY" FOLLOWED BY                                                     | - |            |                                    |                                  |         |     | -   |
|                                                                                                                                                                                                                                                                                                                                                                                   | _                                                                                                     | 0 | 07/28/2023 | ISSUED FOR CONSTRUCTION SUBMISSION | BL                               | <u></u> | -   |     |
|                                                                                                                                                                                                                                                                                                                                                                                   |                                                                                                       | 0 | 01/20/2023 |                                    | DL                               | 51      |     |     |
| 235101                                                                                                                                                                                                                                                                                                                                                                            |                                                                                                       |   | No.        | DATE                               | SUBMITTAL / REVISION DESCRIPTION | DB      | APP | DRA |
| ESSIONAL                                                                                                                                                                                                                                                                                                                                                                          |                                                                                                       | - | No.        |                                    |                                  | DB      | APP | D   |