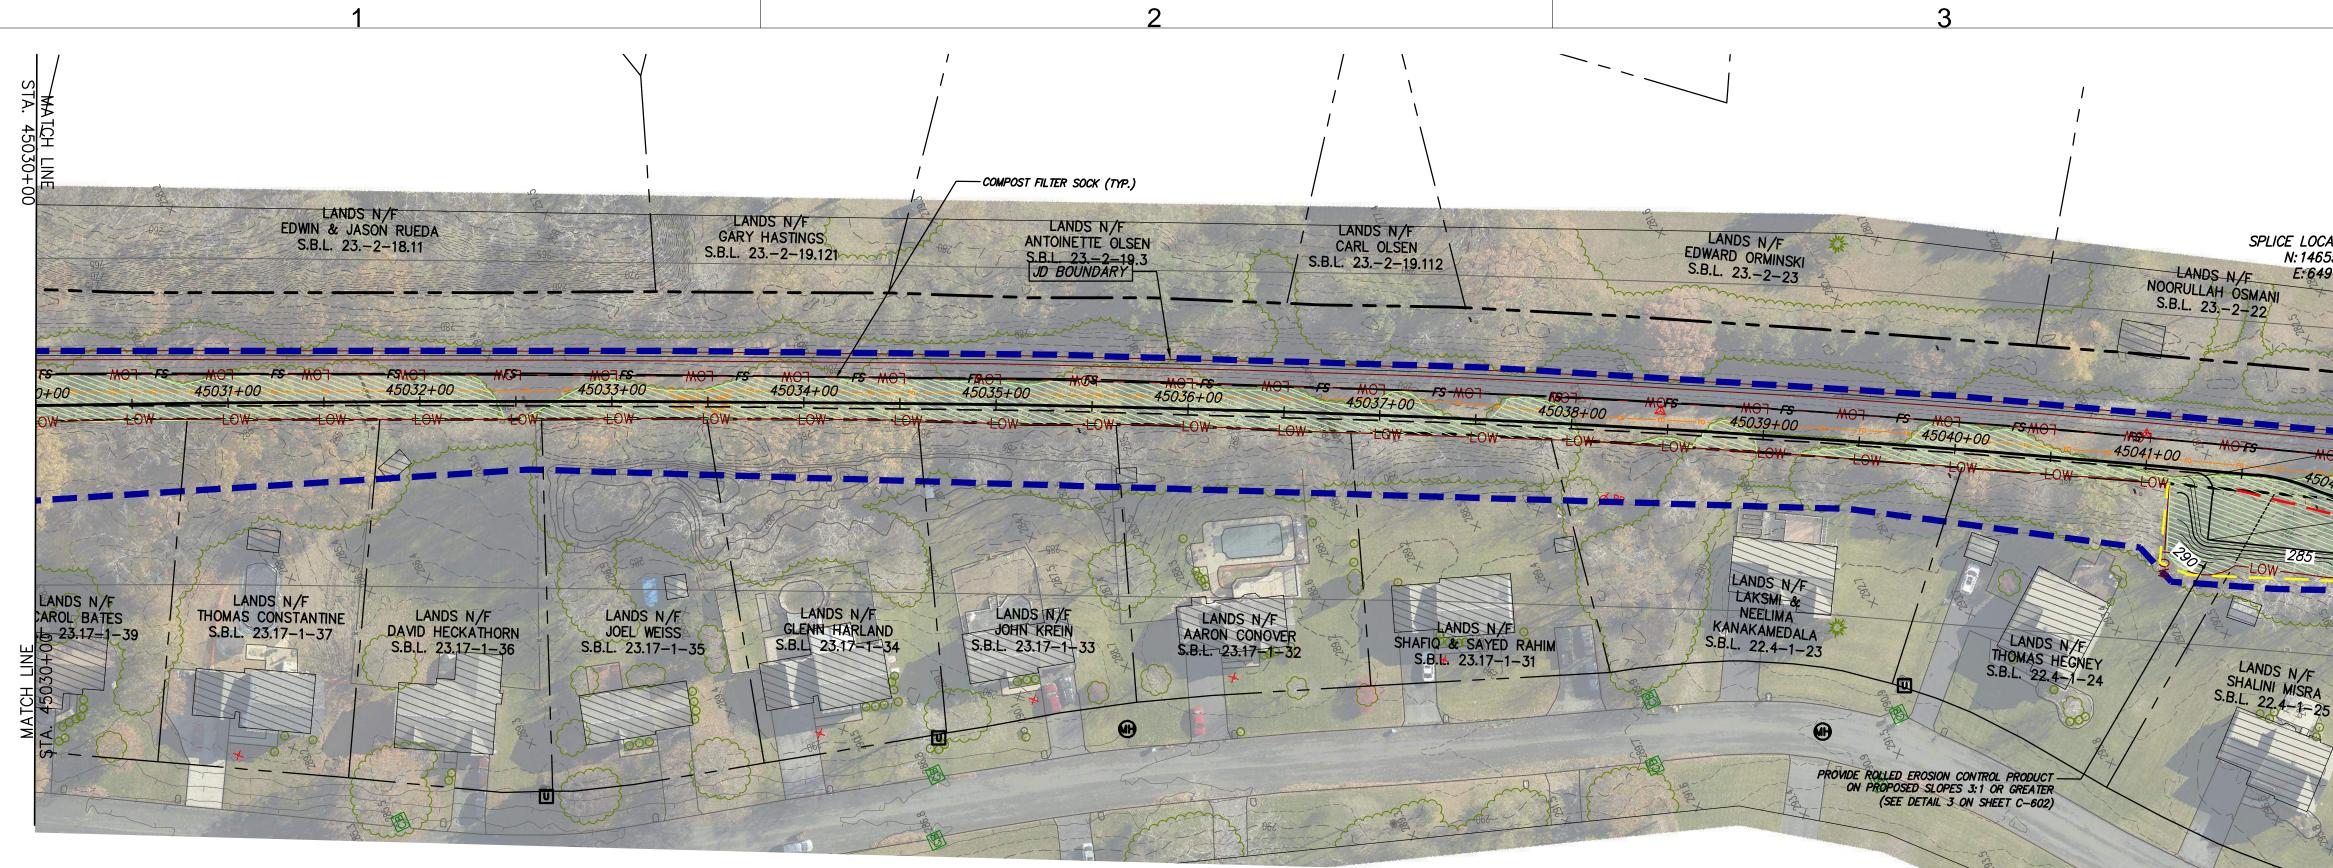

| 0   | 07/28/2023 | ISSUED FOR CONSTRUCTION SUBMISSION | BL | SL  | 1       |
| TOFESSIONAL |                                                                                                                                                                                                                                                                                                                                                                                                                                                                                                                                                   | No. | DATE       | SUBMITTAL / REVISION DESCRIPTION   | DB | APP | DRA     |













STA. 45030+00 TO STA. 45045+00 PLAN VIEW SCALE: 1" = 50'

# STA. 45045+00 TO STA. 45060+00 PLAN VIEW SCALE: 1" = 50'

|                                                                                                                                                                                                                                                                                                                                                                                   | 1                                                                                                     |   |            |                                    |                                  |         |     |     |
|--------------------------------------------------------------------------------