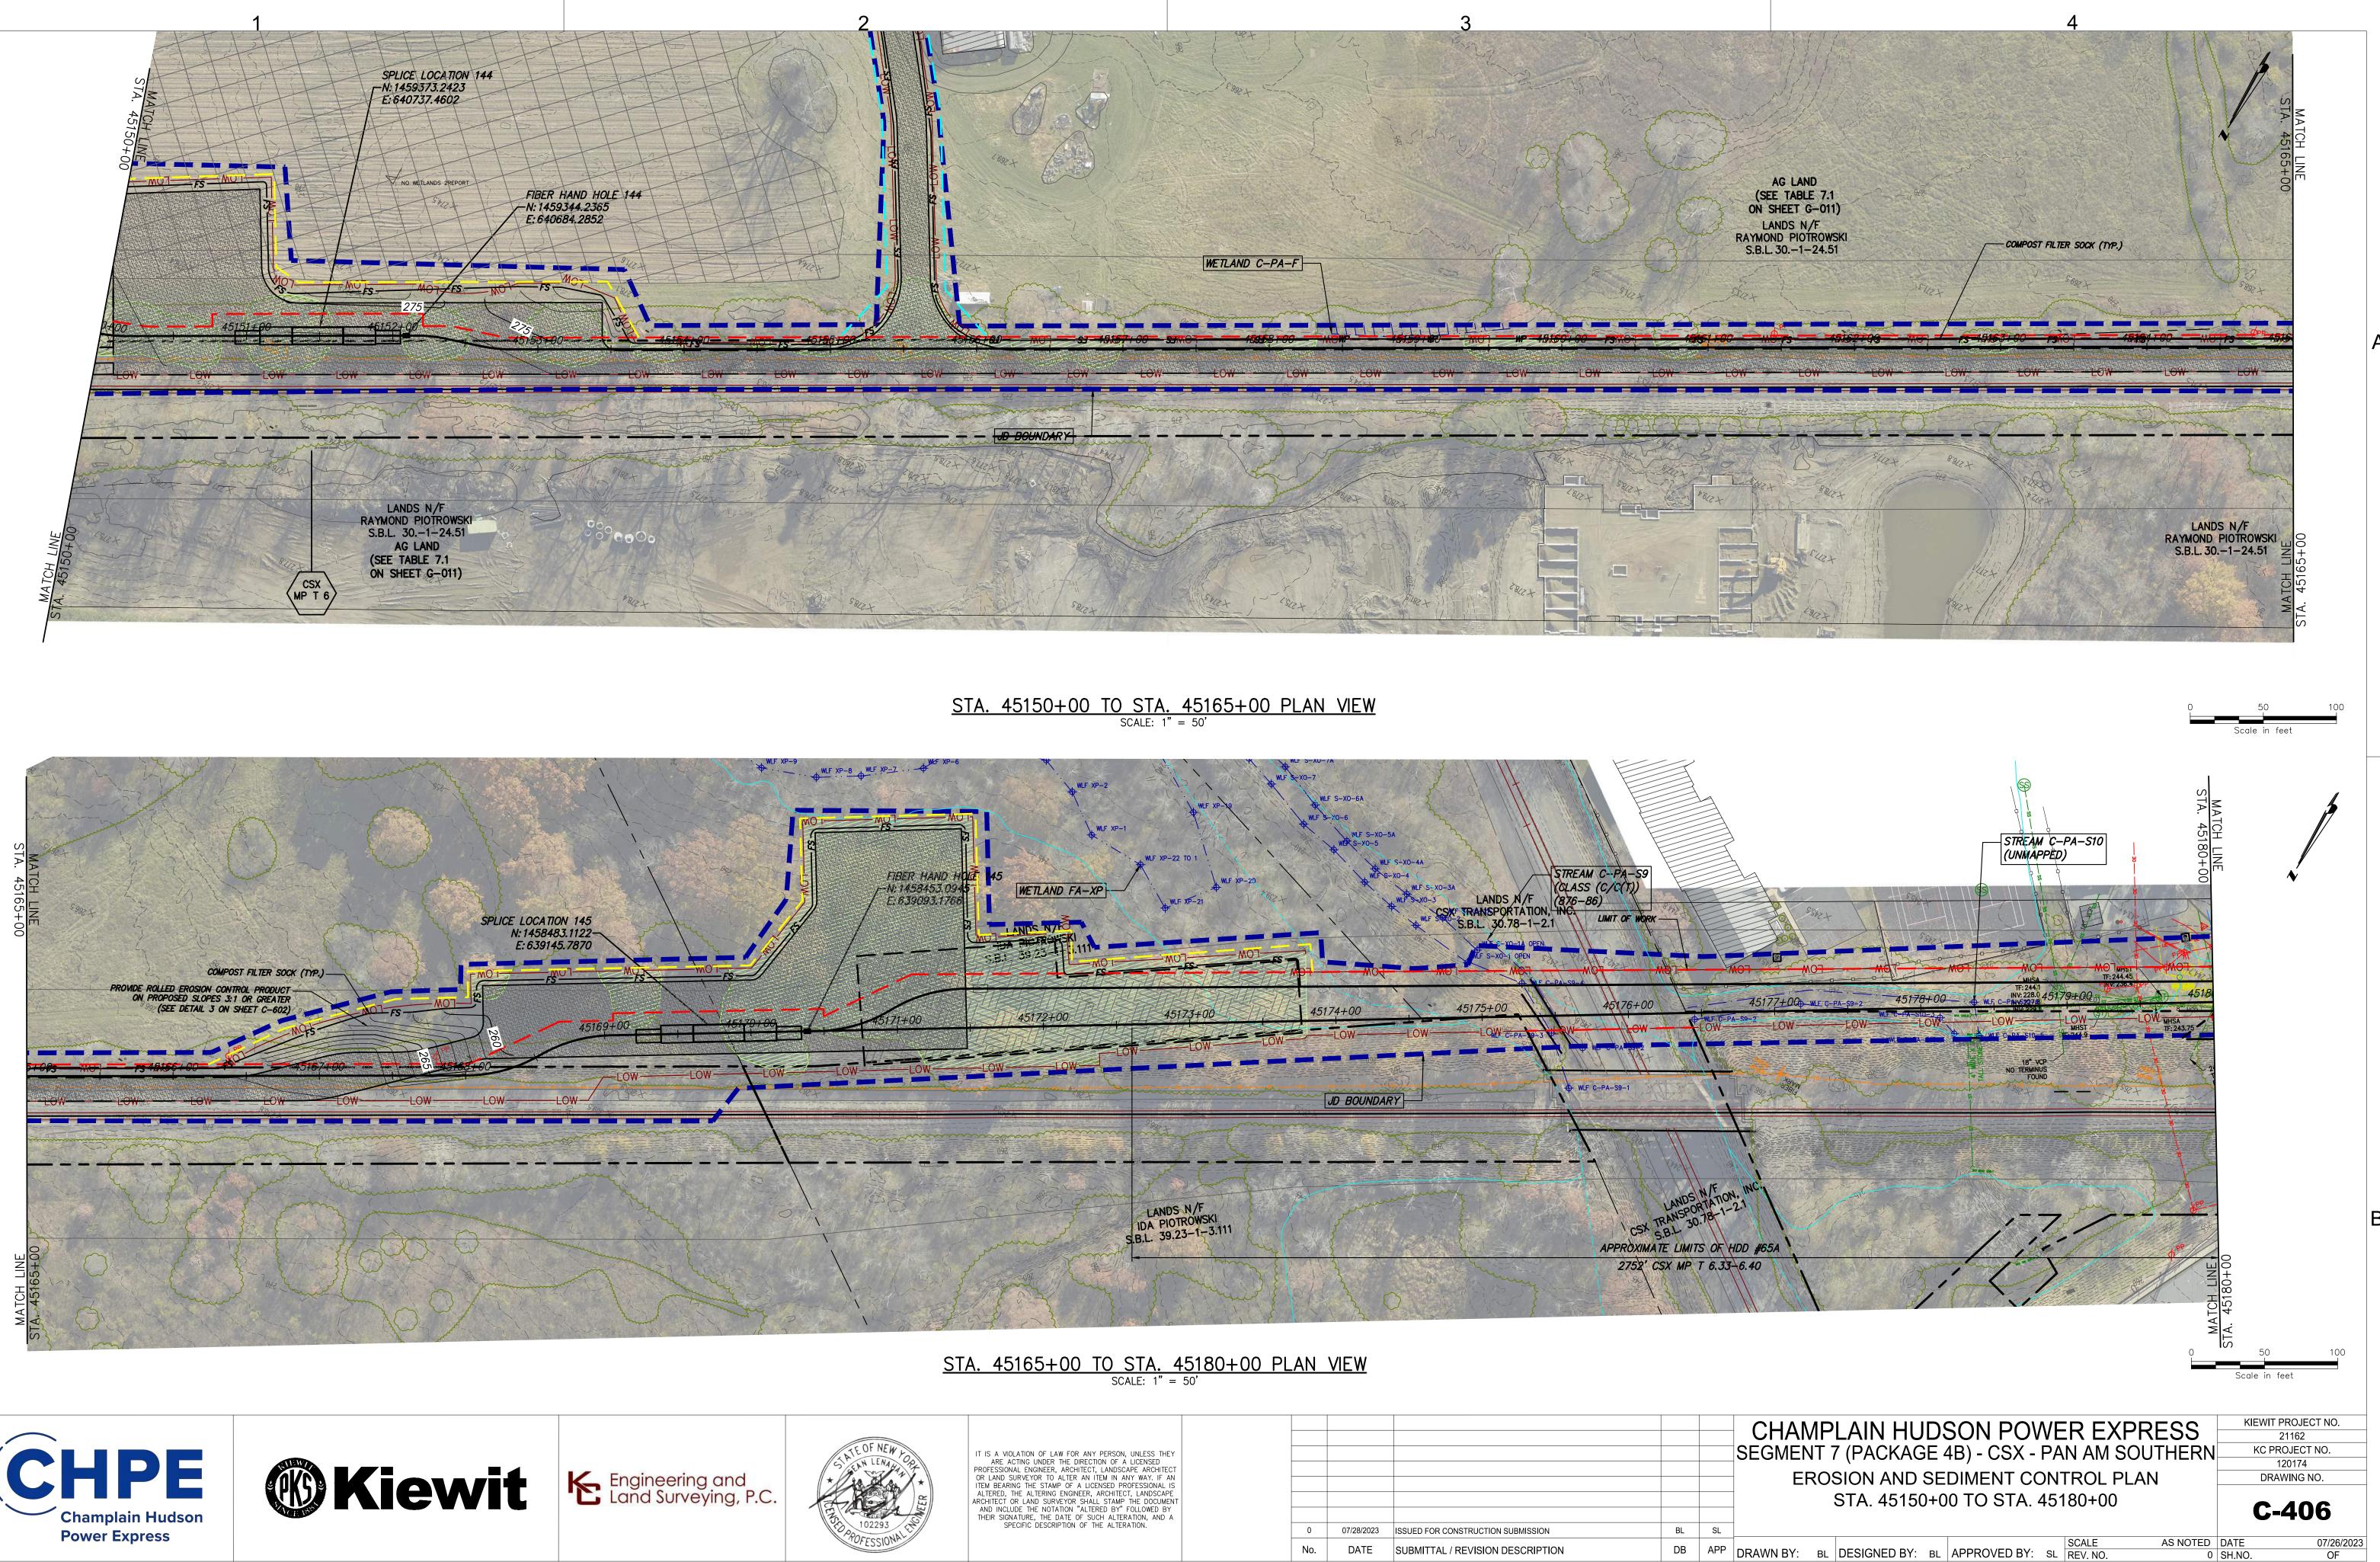

STA. 45030+00 TO STA. 45045+00 PLAN VIEW SCALE: 1" = 50'

# STA. 45045+00 TO STA. 45060+00 PLAN VIEW SCALE: 1" = 50'

|                                                                                                                                                                                                                                                                                                                                                                                   | 1                                                                                                     |   |            |                                    |                                  |         |     |     |
|-----------------------------------------------------------------------------------------------------------------------------------------------------------------------------------------------------------------------------------------------------------------------------------------------------------------------------------------------------------------------------------|-------------------------------------------------------------------------------------------------------|---|------------|------------------------------------|----------------------------------|---------|-----|-----|
|                                                                                                                                                                                                                                                                                                                                                                                   |                                                                                                       |   |            |                                    |                                  |         |     | ſ   |
| OF NEW FO                                                                                                                                                                                                                                                                                                                                                                         |                                                                                                       |   |            |                                    |                                  |         |     |     |
|                                                                                                                                                                                                                                                                                                                                                                                   | IT IS A VIOLATION OF LAW FOR ANY PERSON, UNLESS THEY                                                  |   |            |                                    |                                  |         |     | SE  |
| LENAUP                                                                                                                                                                                                                                                                                                                                                                            | ARE ACTING UNDER THE DIRECTION OF A LICENSED<br>PROFESSIONAL ENGINEER, ARCHITECT, LANDSCAPE ARCHITECT |   |            |                                    |                                  |         |     | 1   |
| OR LAND SURVEYOR TO ALTER AN ITEM IN ANY WAY. IF AN<br>ITEM BEARING THE STAMP OF A LICENSED PROFESSIONAL IS<br>ALTERED, THE ALTERING ENGINEER, ARCHITECT, LANDSCAPE<br>ARCHITECT OR LAND SURVEYOR SHALL STAMP THE DOCUMENT<br>AND INCLUDE THE NOTATION "ALTERED BY" FOLLOWED BY<br>THEIR SIGNATURE, THE DATE OF SUCH ALTERATION, AND A<br>SPECIFIC DESCRIPTION OF THE ALTERATION. |                                                                                                       |   |            |                                    |                                  |         |     | 1   |
|                                                                                                                                                                                                                                                                                                                                                                                   | ALTERED, THE ALTERING ENGINEER, ARCHITECT, LANDSCAPE                                                  | - |            |                                    |                                  |         |     | -   |
|                                                                                                                                                                                                                                                                                                                                                                                   | AND INCLUDE THE NOTATION "ALTERED BY" FOLLOWED BY                                                     | - |            |                                    |                                  |         |     | -   |
|                                                                                                                                                                                                                                                                                                                                                                                   | _                                                                                                     | 0 | 07/28/2023 | ISSUED FOR CONSTRUCTION SUBMISSION | BL                               | <u></u> | -   |     |
|                                                                                                                                                                                                                                                                                                                                                                                   |                                                                                                       | 0 | 01/20/2023 |                                    | DL                               | 51      |     |     |
| 235101                                                                                                                                                                                                                                                                                                                                                                            |                                                                                                       |   | No.        | DATE                               | SUBMITTAL / REVISION DESCRIPTION | DB      | APP | DRA |
| ESSIONAL                                                                                                                                                                                                                                                                                                                                                                          |                                                                                                       | - | No.        |                                    |                                  | DB      | APP | D   |