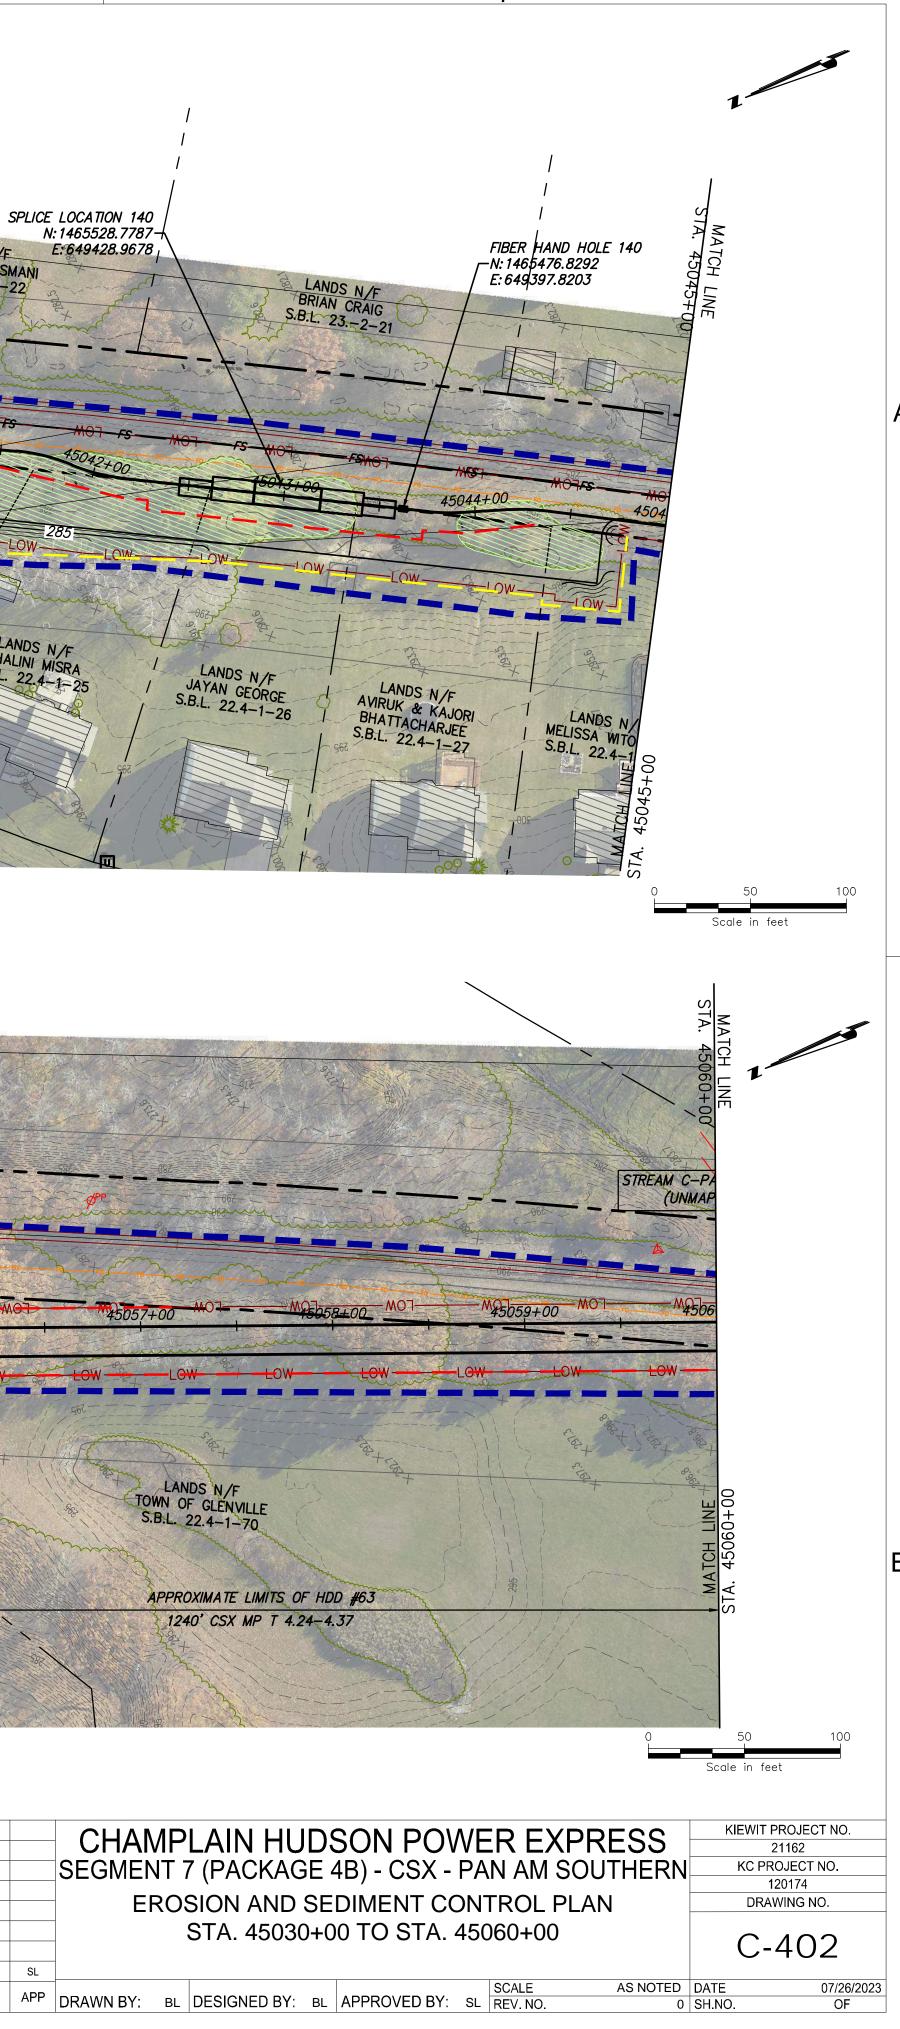

STA. 45030+00 TO STA. 45045+00 PLAN VIEW SCALE: 1" = 50'

# STA. 45045+00 TO STA. 45060+00 PLAN VIEW SCALE: 1" = 50'

|                                                                                                                                                                                                                                                                                                                                                                                   | 1                                                                                                     |   |            |                                    |                                  |         |     |     |
|-----------------------------------------------------------------------------------------------------------------------------------------------------------------------------------------------------------------------------------------------------------------------------------------------------------------------------------------------------------------------------------|-------------------------------------------------------------------------------------------------------|---|------------|------------------------------------|----------------------------------|---------|-----|-----|
|                                                                                                                                                                                                                                                                                                                                                                                   |                                                                                                       |   |            |                                    |                                  |         |     | ſ   |
| OF NEW FO                                                                                                                                                                                                                                                                                                                                                                         |                                                                                                       |   |            |                                    |                                  |         |     |     |
|                                                                                                                                                                                                                                                                                                                                                                                   | IT IS A VIOLATION OF LAW FOR ANY PERSON, UNLESS THEY                                                  |   |            |                                    |                                  |         |     | SE  |
| LENAUP                                                                                                                                                                                                                                                                                                                                                                            | ARE ACTING UNDER THE DIRECTION OF A LICENSED<br>PROFESSIONAL ENGINEER, ARCHITECT, LANDSCAPE ARCHITECT |   |            |                                    |                                  |         |     | 1   |
| OR LAND SURVEYOR TO ALTER AN ITEM IN ANY WAY. IF AN<br>ITEM BEARING THE STAMP OF A LICENSED PROFESSIONAL IS<br>ALTERED, THE ALTERING ENGINEER, ARCHITECT, LANDSCAPE<br>ARCHITECT OR LAND SURVEYOR SHALL STAMP THE DOCUMENT<br>AND INCLUDE THE NOTATION "ALTERED BY" FOLLOWED BY<br>THEIR SIGNATURE, THE DATE OF SUCH ALTERATION, AND A<br>SPECIFIC DESCRIPTION OF THE ALTERATION. |                                                                                                       |   |            |                                    |                                  |         |     | 1   |
|                                                                                                                                                                                                                                                                                                                                                                                   | ALTERED, THE ALTERING ENGINEER, ARCHITECT, LANDSCAPE                                                  | - |            |                                    |                                  |         |     | -   |
|                                                                                                                                                                                                                                                                                                                                                                                   | AND INCLUDE THE NOTATION "ALTERED BY" FOLLOWED BY                                                     | - |            |                                    |                                  |         |     | -   |
|                                                                                                                                                                                                                                                                                                                                                                                   | _                                                                                                     | 0 | 07/28/2023 | ISSUED FOR CONSTRUCTION SUBMISSION | BL                               | <u></u> | -   |     |
|                                                                                                                                                                                                                                                                                                                                                                                   |                                                                                                       | 0 | 01/20/2023 |                                    | DL                               | 51      |     |     |
| 235101                                                                                                                                                                                                                                                                                                                                                                            |                                                                                                       |   | No.        | DATE                               | SUBMITTAL / REVISION DESCRIPTION | DB      | APP | DRA |
| ESSIONAL                                                                                                                                                                                                                                                                                                                                                                          |                                                                                                       | - | No.        |                                    |                                  | DB      | APP | D   |