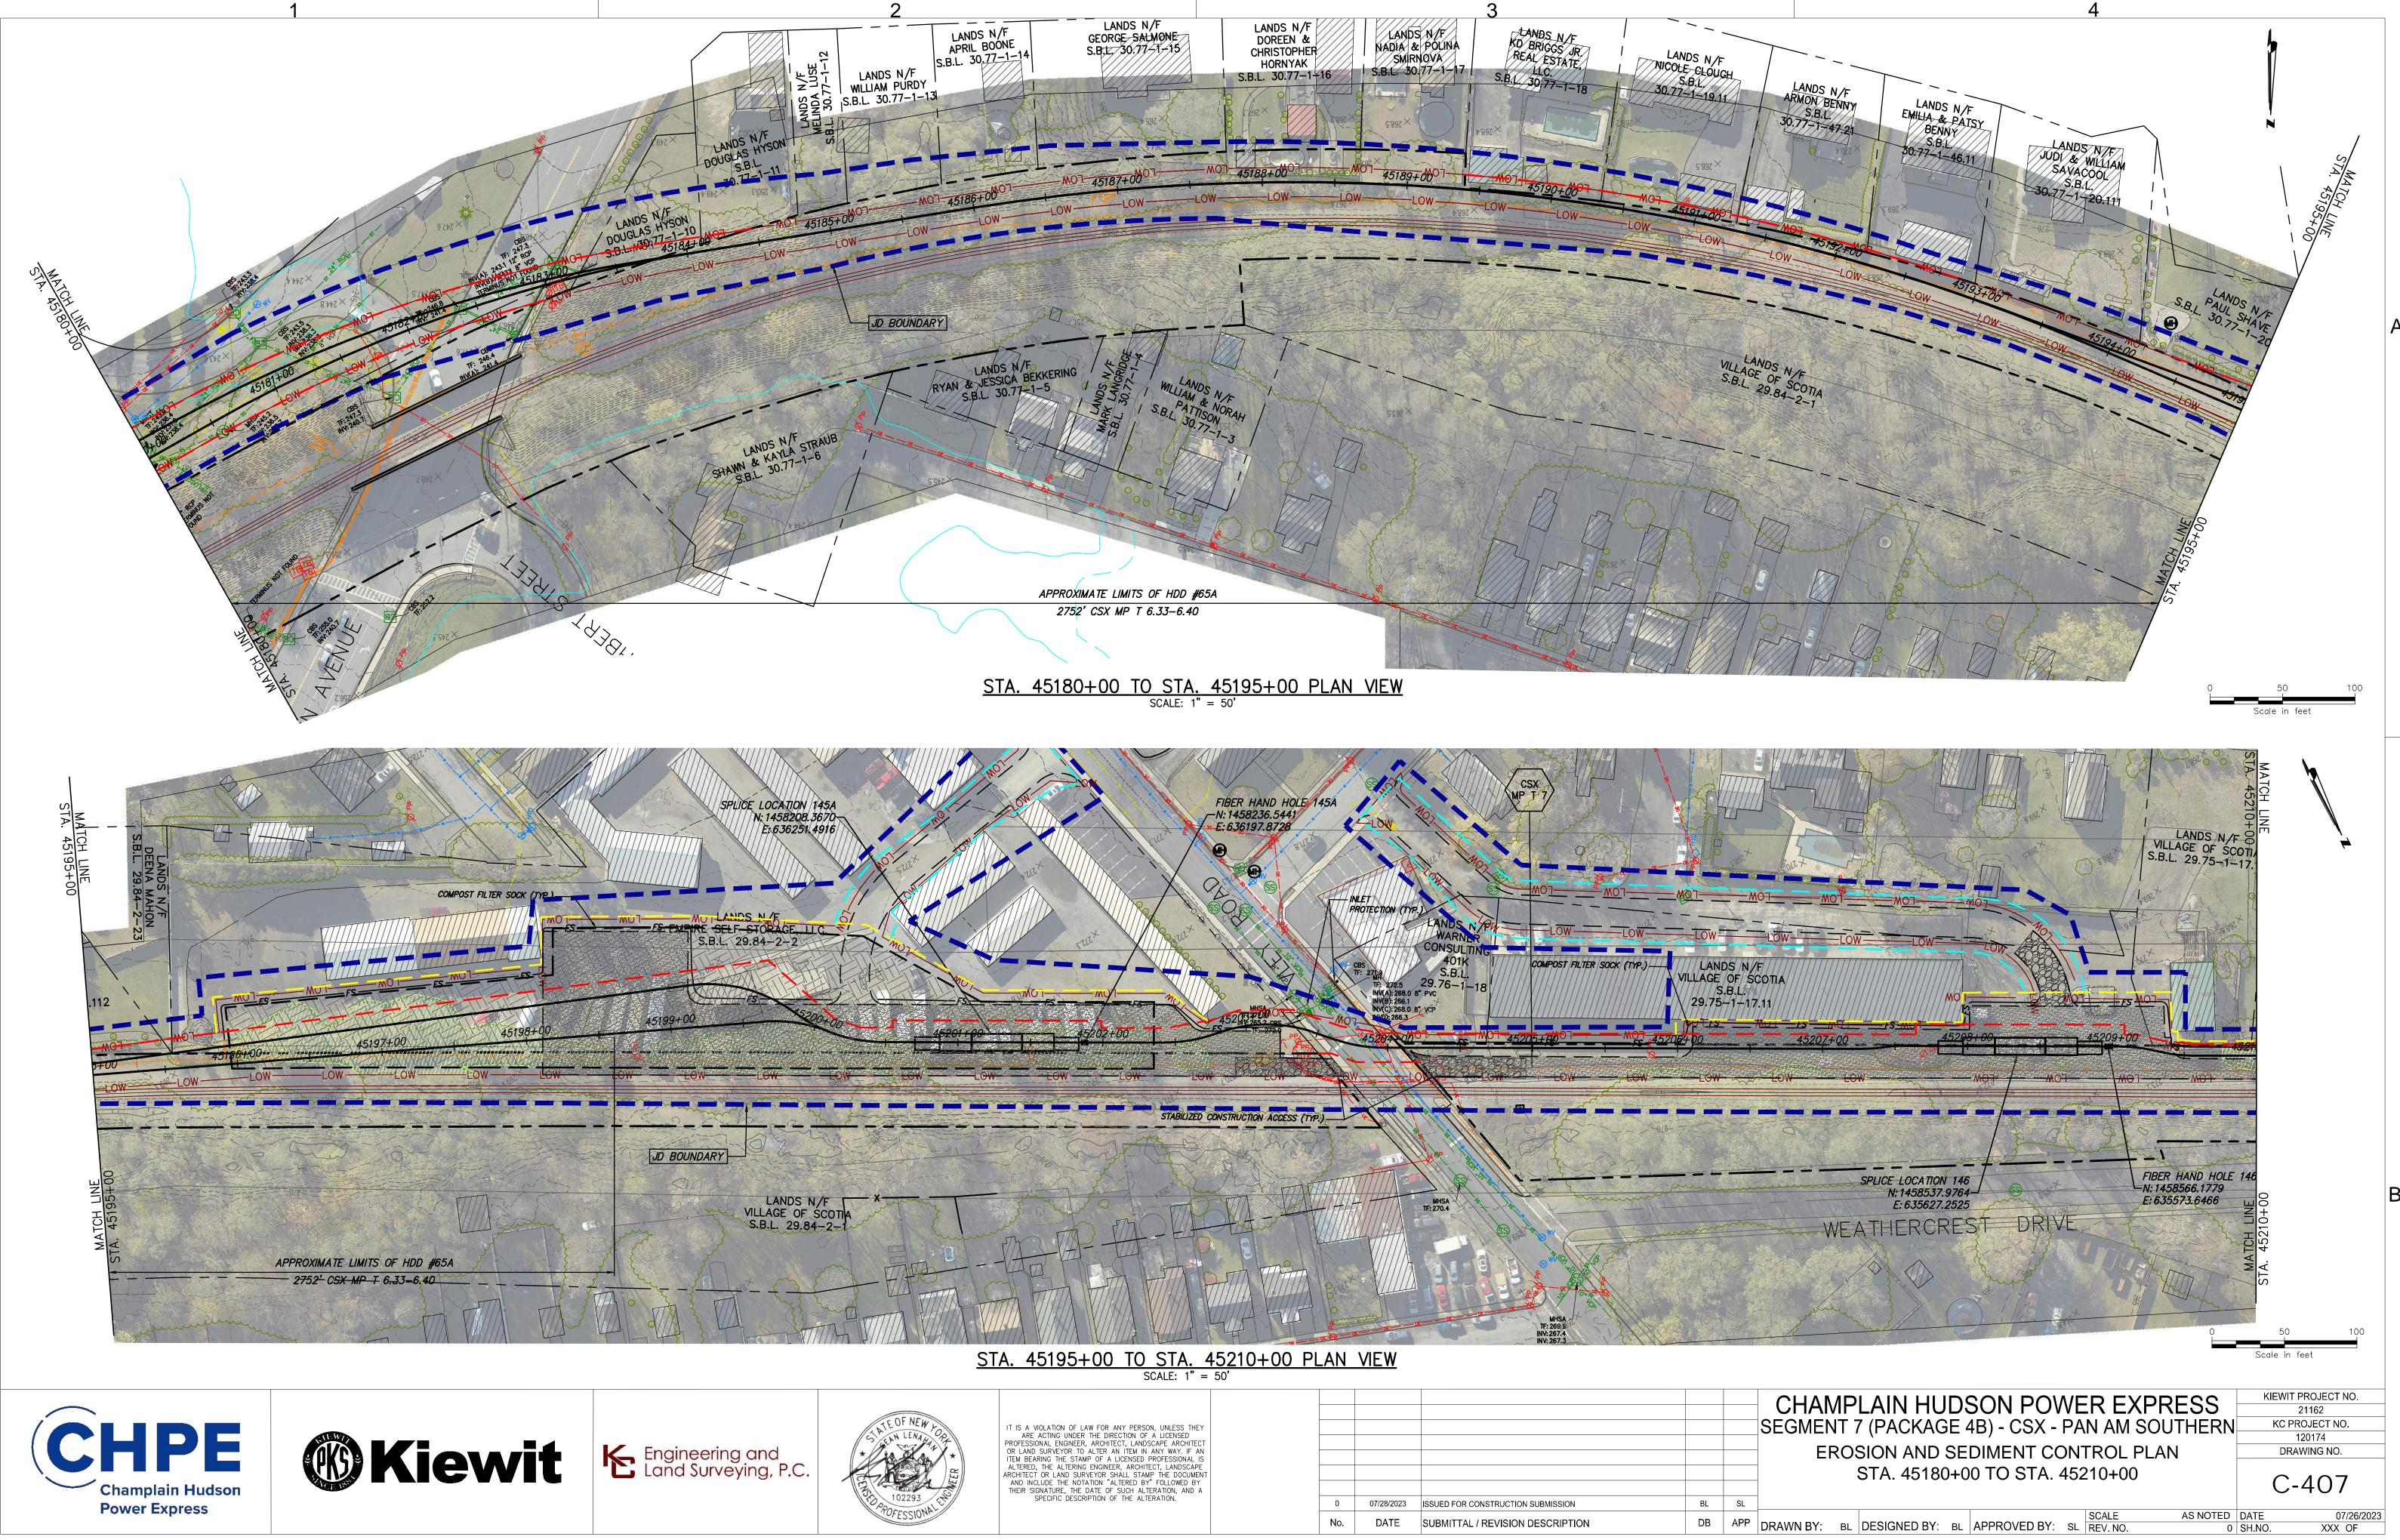

| No.  | DATE       |                                    | DB | 4.00 |     |
|             |                                                                                                                                                                                                                                                                                                                                                                                                                                                  | INO. | DATE       | SUBMITTAL / REVISION DESCRIPTION   |    | APP  | DRA |









| IT IS A VIOLATION OF LAW FOR ANY PERSON, UNLESS THEY  |
|-------------------------------------------------------|
| ARE ACTING UNDER THE DIRECTION OF A LICENSED          |
| PROFESSIONAL ENGINEER, ARCHITECT, LANDSCAPE ARCHITECT |
| OR LAND SURVEYOR TO ALTER AN ITEM IN ANY WAY. IF AN   |
| ITEM BEARING THE STAMP OF A LICENSED PROFESSIONAL IS  |
| ALTERED, THE ALTERING ENGINEER, ARCHITECT, LANDSCAPE  |
| ARCHITECT OR LAND SURVEYOR SHALL STAMP THE DOCUMEN    |
| AND INCLUDE THE NOTATION "ALTERED BY" FOLLOWED BY     |
| THEIR SIGNATURE, THE DATE OF SUCH ALTERATION, AND A   |
| SPECIFIC DESCRIPTION OF THE ALTERATION.               |
|                                                       |

|     |            |                                    |    |     | SE(  |
|-----|------------