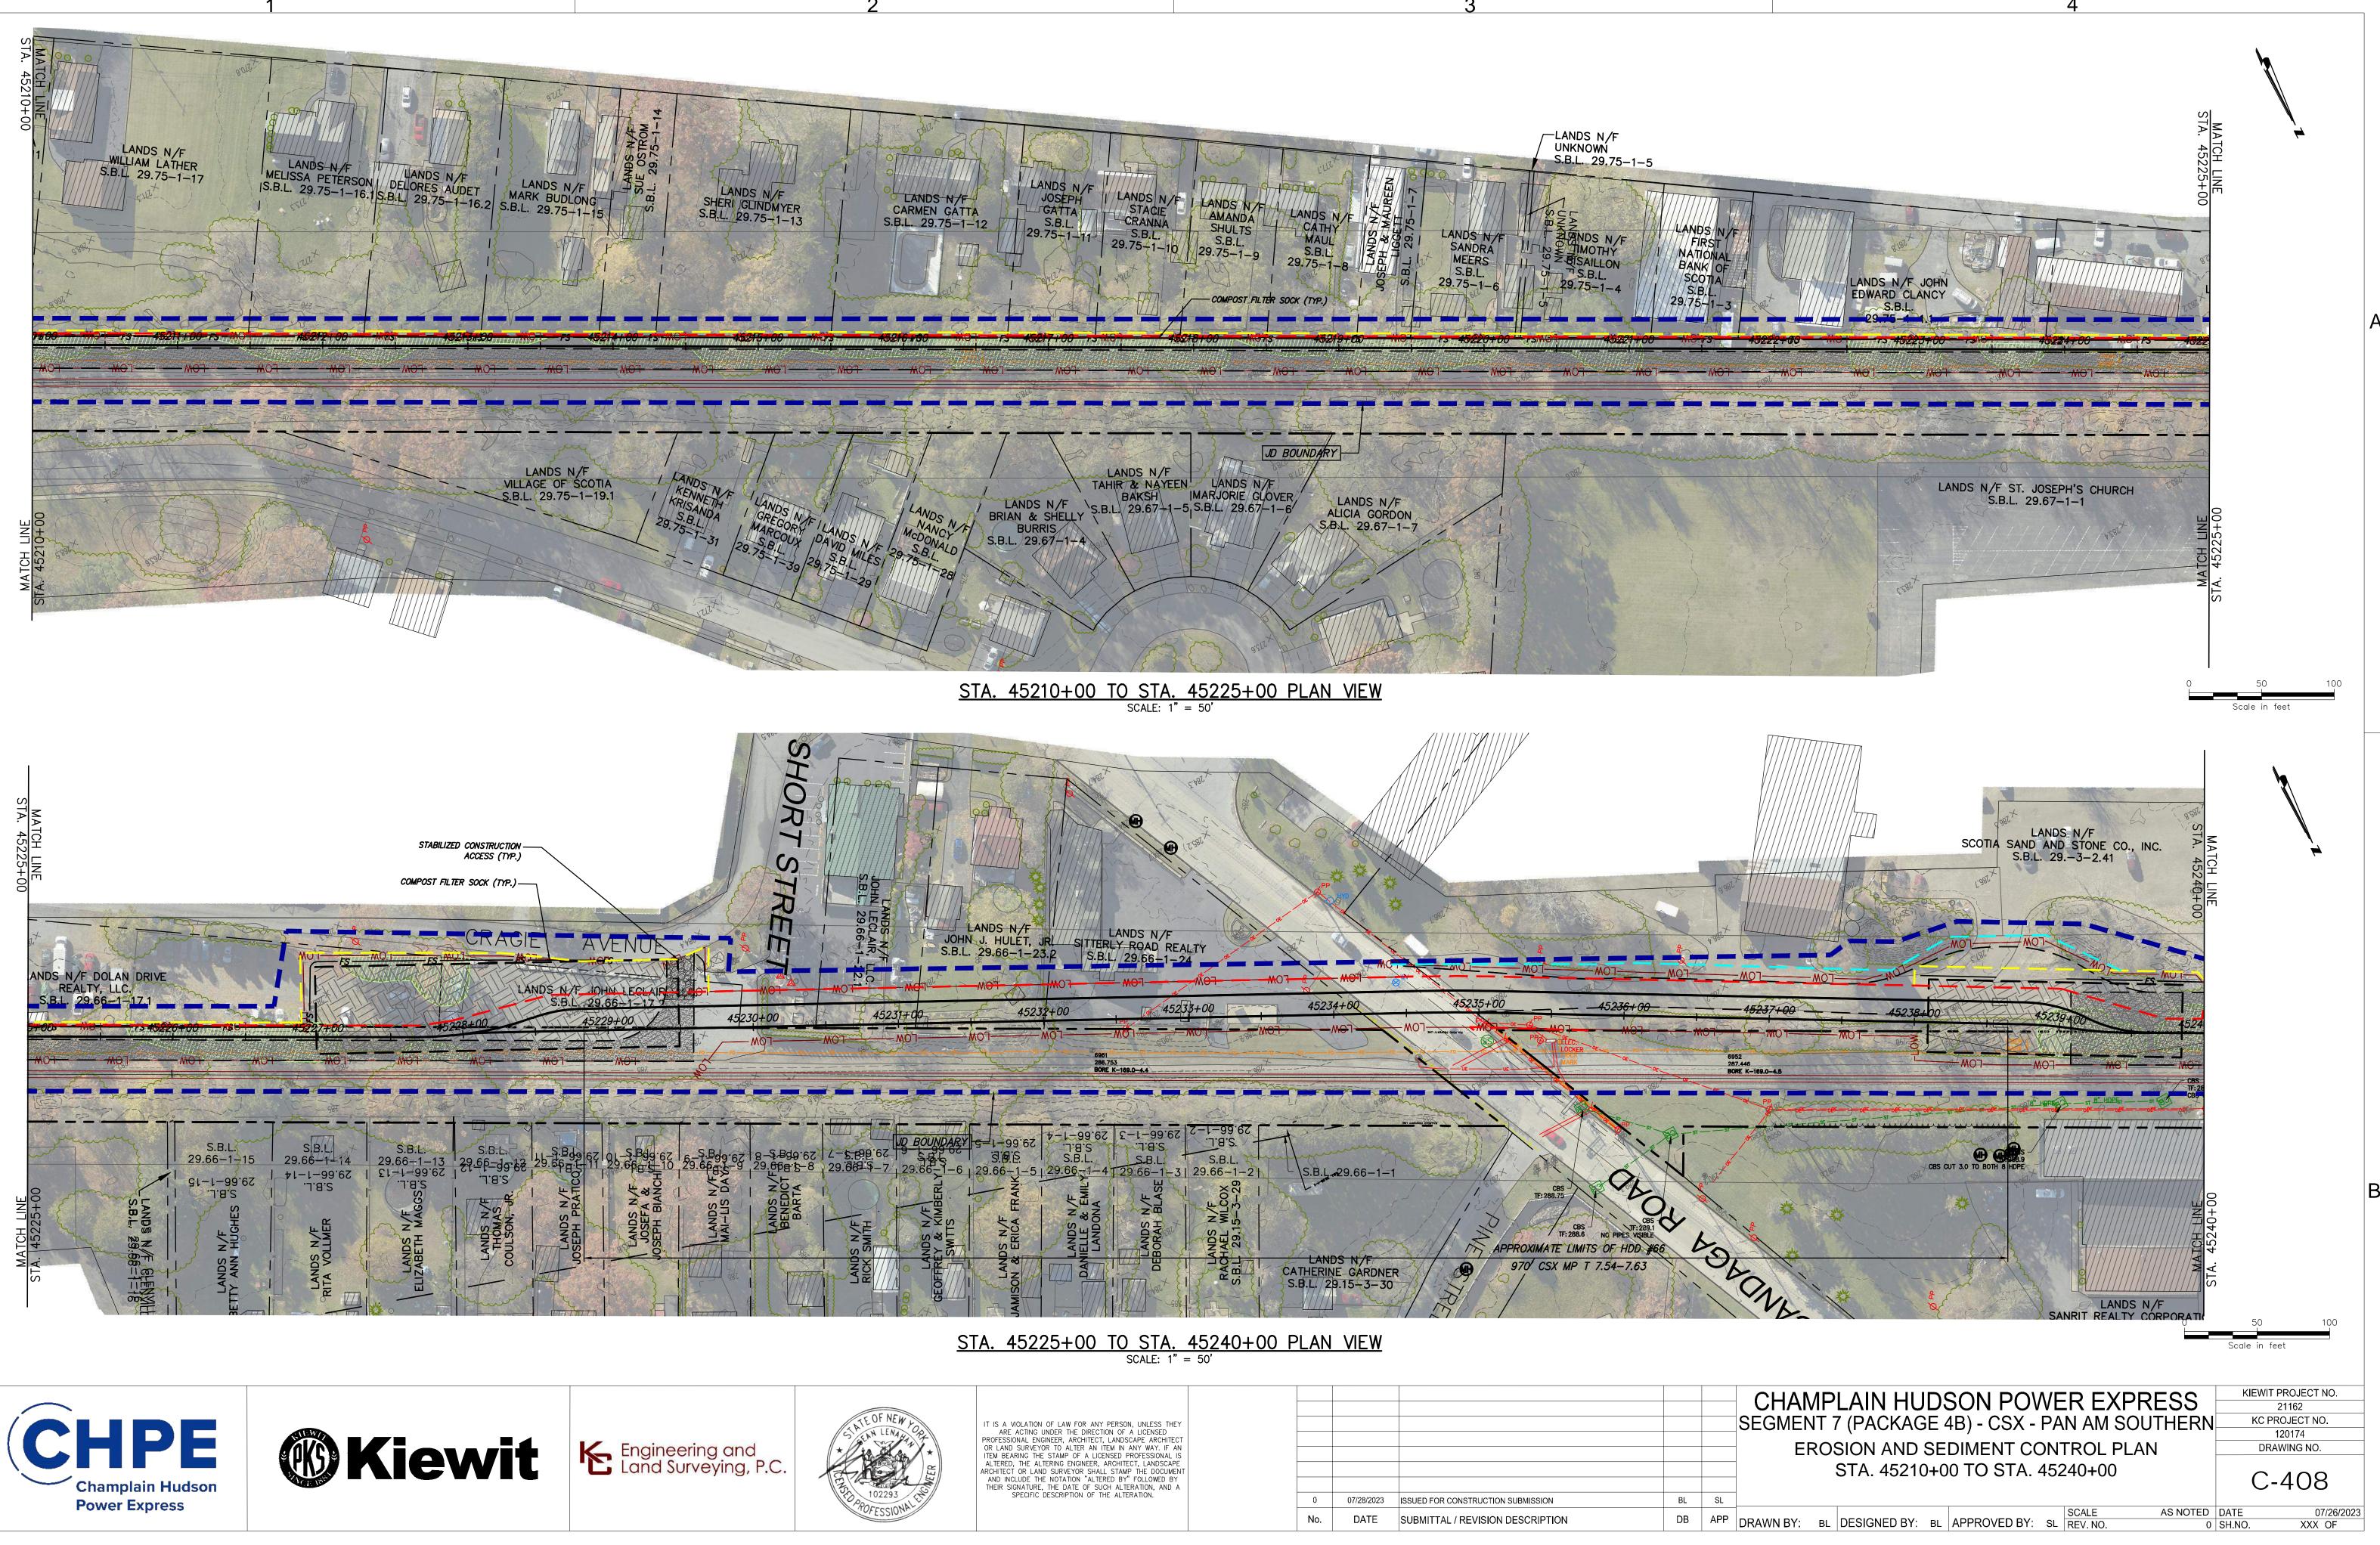

HITECT, LANDSCAPE ARCHITECT |
| OR LAND SURVEYOR TO ALTER AN ITEM IN ANY WAY. IF AN   |
| ITEM BEARING THE STAMP OF A LICENSED PROFESSIONAL IS  |
| ALTERED, THE ALTERING ENGINEER, ARCHITECT, LANDSCAPE  |
| ARCHITECT OR LAND SURVEYOR SHALL STAMP THE DOCUMEN    |
| AND INCLUDE THE NOTATION "ALTERED BY" FOLLOWED BY     |
| THEIR SIGNATURE, THE DATE OF SUCH ALTERATION, AND A   |
| SPECIFIC DESCRIPTION OF THE ALTERATION.               |
|                                                       |

|     |            |                                    |    |     | SE(  |
|-----|------------|------------------------------------|----|-----|------|
| 0   | 07/28/2023 | ISSUED FOR CONSTRUCTION SUBMISSION | BL | SL  |      |
| No. | DATE       | SUBMITTAL / REVISION DESCRIPTION   | DB | APP | DRAV |





















| C    |     |    |                                    |              |     |
|------|-----|----|------------------------------------|--------------|-----|
|      |     |    |                                    |              |     |
| SE(  |     |    |                                    |              |     |
|      |     |    |                                    |              |     |
|      |     |    |                                    |              |     |
|      |     |    |                                    |              |     |
|      |     |    |                                    |              |     |
|      | SL  | BL | ISSUED FOR CONSTRUCTION SUBMISSION | 0 07/28/2023 | 0   |
| DRAV | APP | DB | SUBMITTAL / REVISION DESCRIPTION   | No. DATE     | No. |