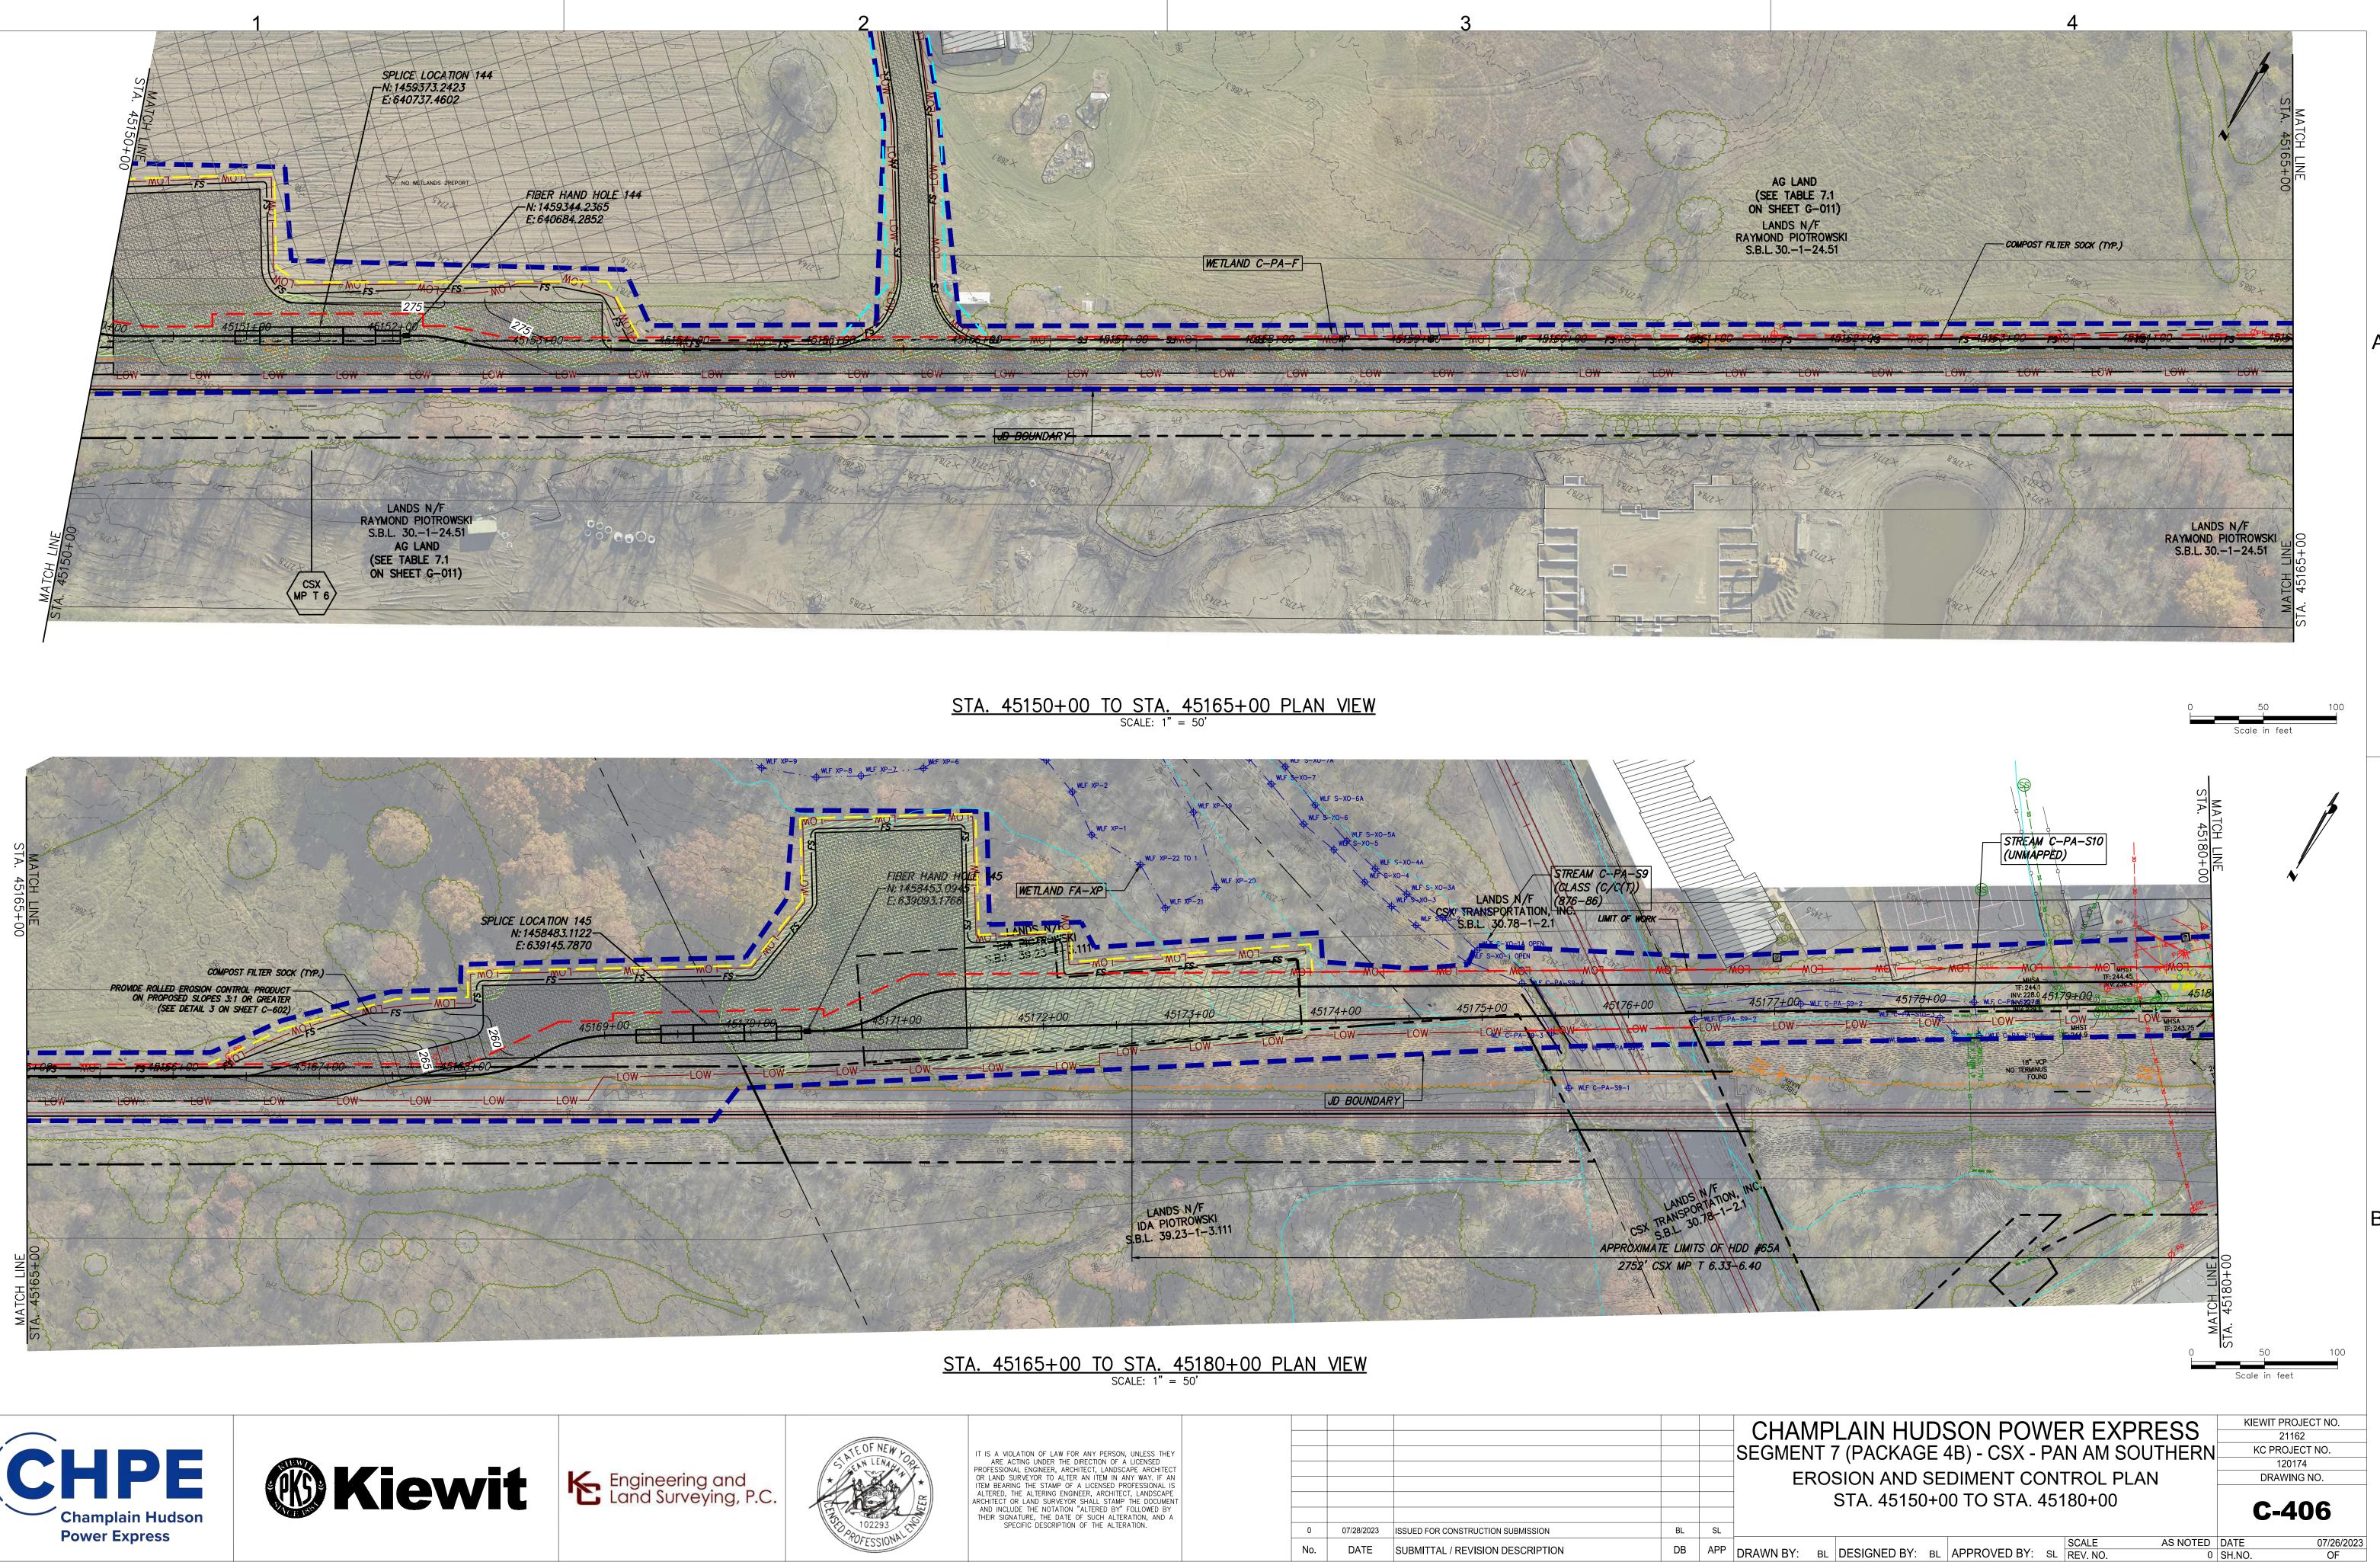

| 0    | 07/28/2023 | ISSUED FOR CONSTRUCTION SUBMISSION | BL | SL  |     |
| TOFESSIONAL   |                                                                                                                                                                                                                                                                    | No.  | DATE       |                                    | DB | APP |     |
|               |                                                                                                                                                                                                                                                                    | INO. | DATE       | SUBMITTAL / REVISION DESCRIPTION   |    | APP | DRA |











|             |                                                                                                                                                                                                                                                                                                                                                                                                                                                  |      |            |                                    |    |      | (   |
|-------------|---------------------------------------------------------------------------------------------------------------------------------------------------------------------------------------------------------------------------------------------------------