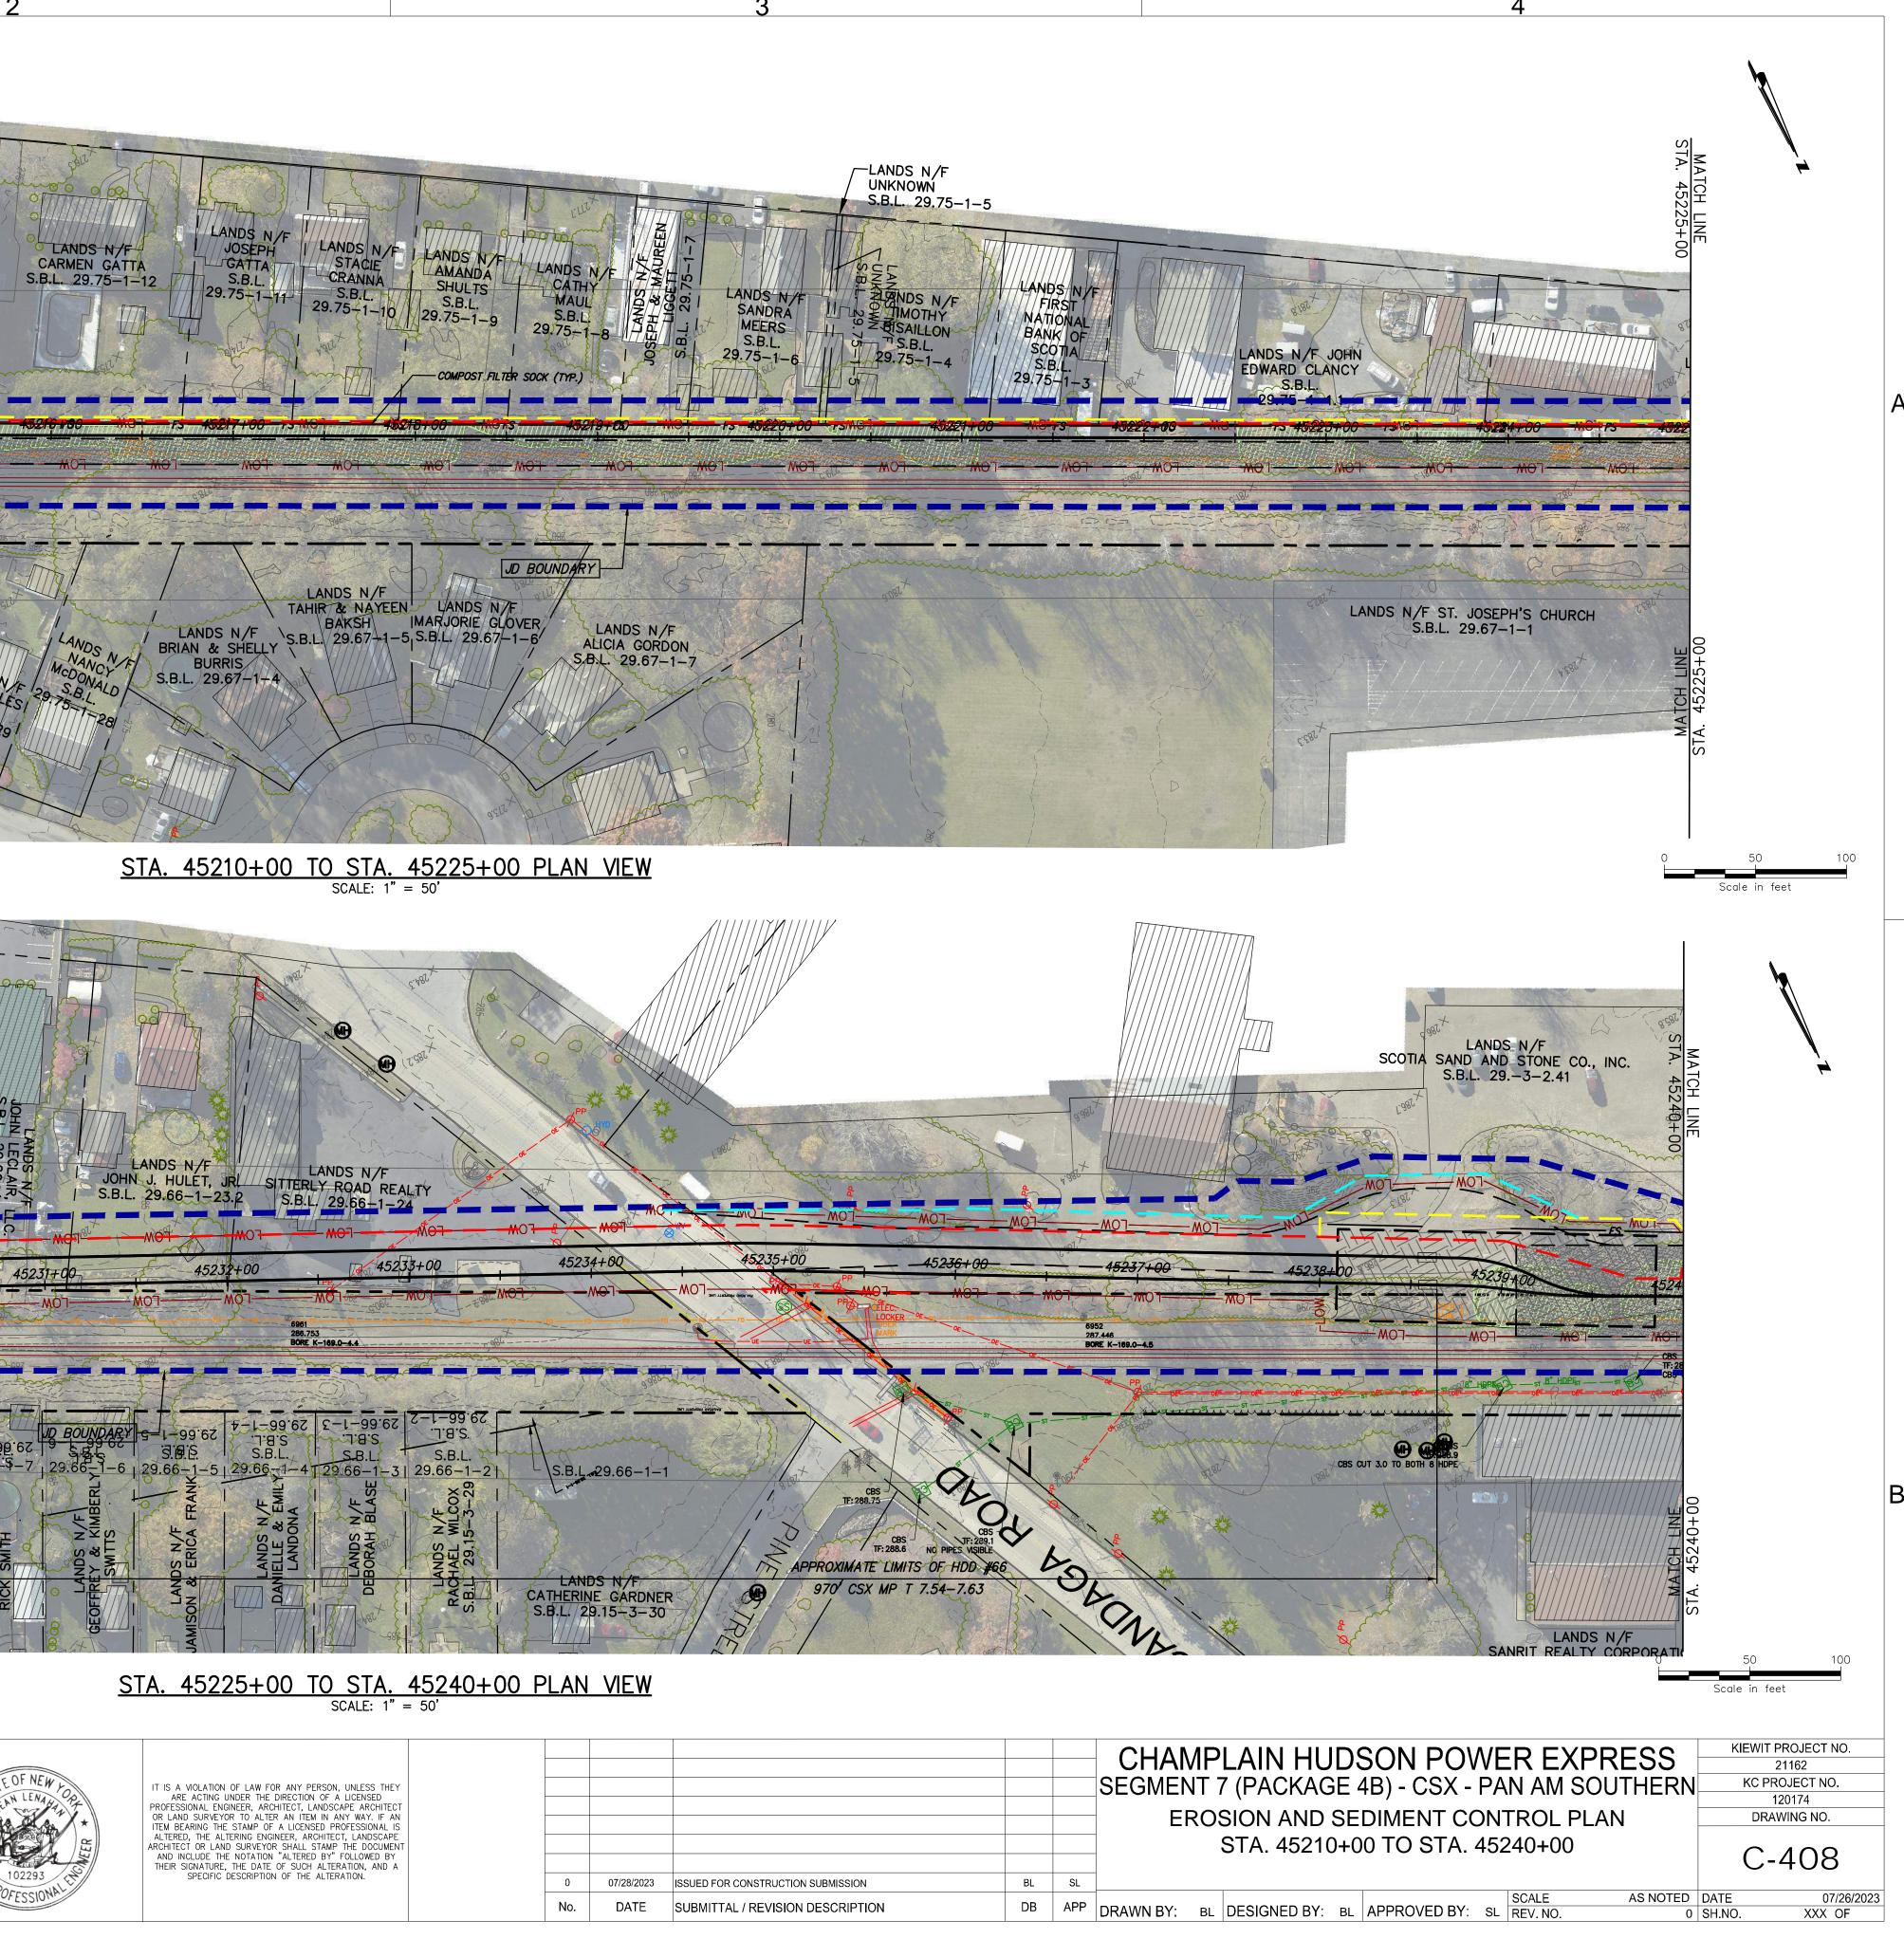

LANDSCAPE ARCHITECT |
| OR LAND SURVEYOR TO ALTER AN ITEM IN ANY WAY. IF AN   |
| ITEM BEARING THE STAMP OF A LICENSED PROFESSIONAL IS  |
| ALTERED, THE ALTERING ENGINEER, ARCHITECT, LANDSCAPE  |
| ARCHITECT OR LAND SURVEYOR SHALL STAMP THE DOCUMEN    |
| AND INCLUDE THE NOTATION "ALTERED BY" FOLLOWED BY     |
| THEIR SIGNATURE, THE DATE OF SUCH ALTERATION, AND A   |
| SPECIFIC DESCRIPTION OF THE ALTERATION.               |
|                                                       |

|     |            |                                    |    |     | SE(  |
|-----|------------|------------------------------------|----|-----|------|
| 0   | 07/28/2023 | ISSUED FOR CONSTRUCTION SUBMISSION | BL | SL  |      |
| No. | DATE       | SUBMITTAL / REVISION DESCRIPTION   | DB | APP | DRAV |





















| C    |     |    |                                    |              |     |
|------|-----|----|------------------------------------|--------------|-----|
|      |     |    |                                    |              |     |
| SE(  |     |    |                                    |              |     |
|      |     |    |                                    |              |     |
|      |     |    |                                    |              |     |
|      |     |    |                                    |              |     |
|      |     |    |                                    |              |     |
|      | SL  | BL | ISSUED FOR CONSTRUCTION SUBMISSION | 0 07/28/2023 | 0   |
| DRAV | APP | DB | SUBMITTAL / REVISION DESCRIPTION   | No. DATE     | No. |