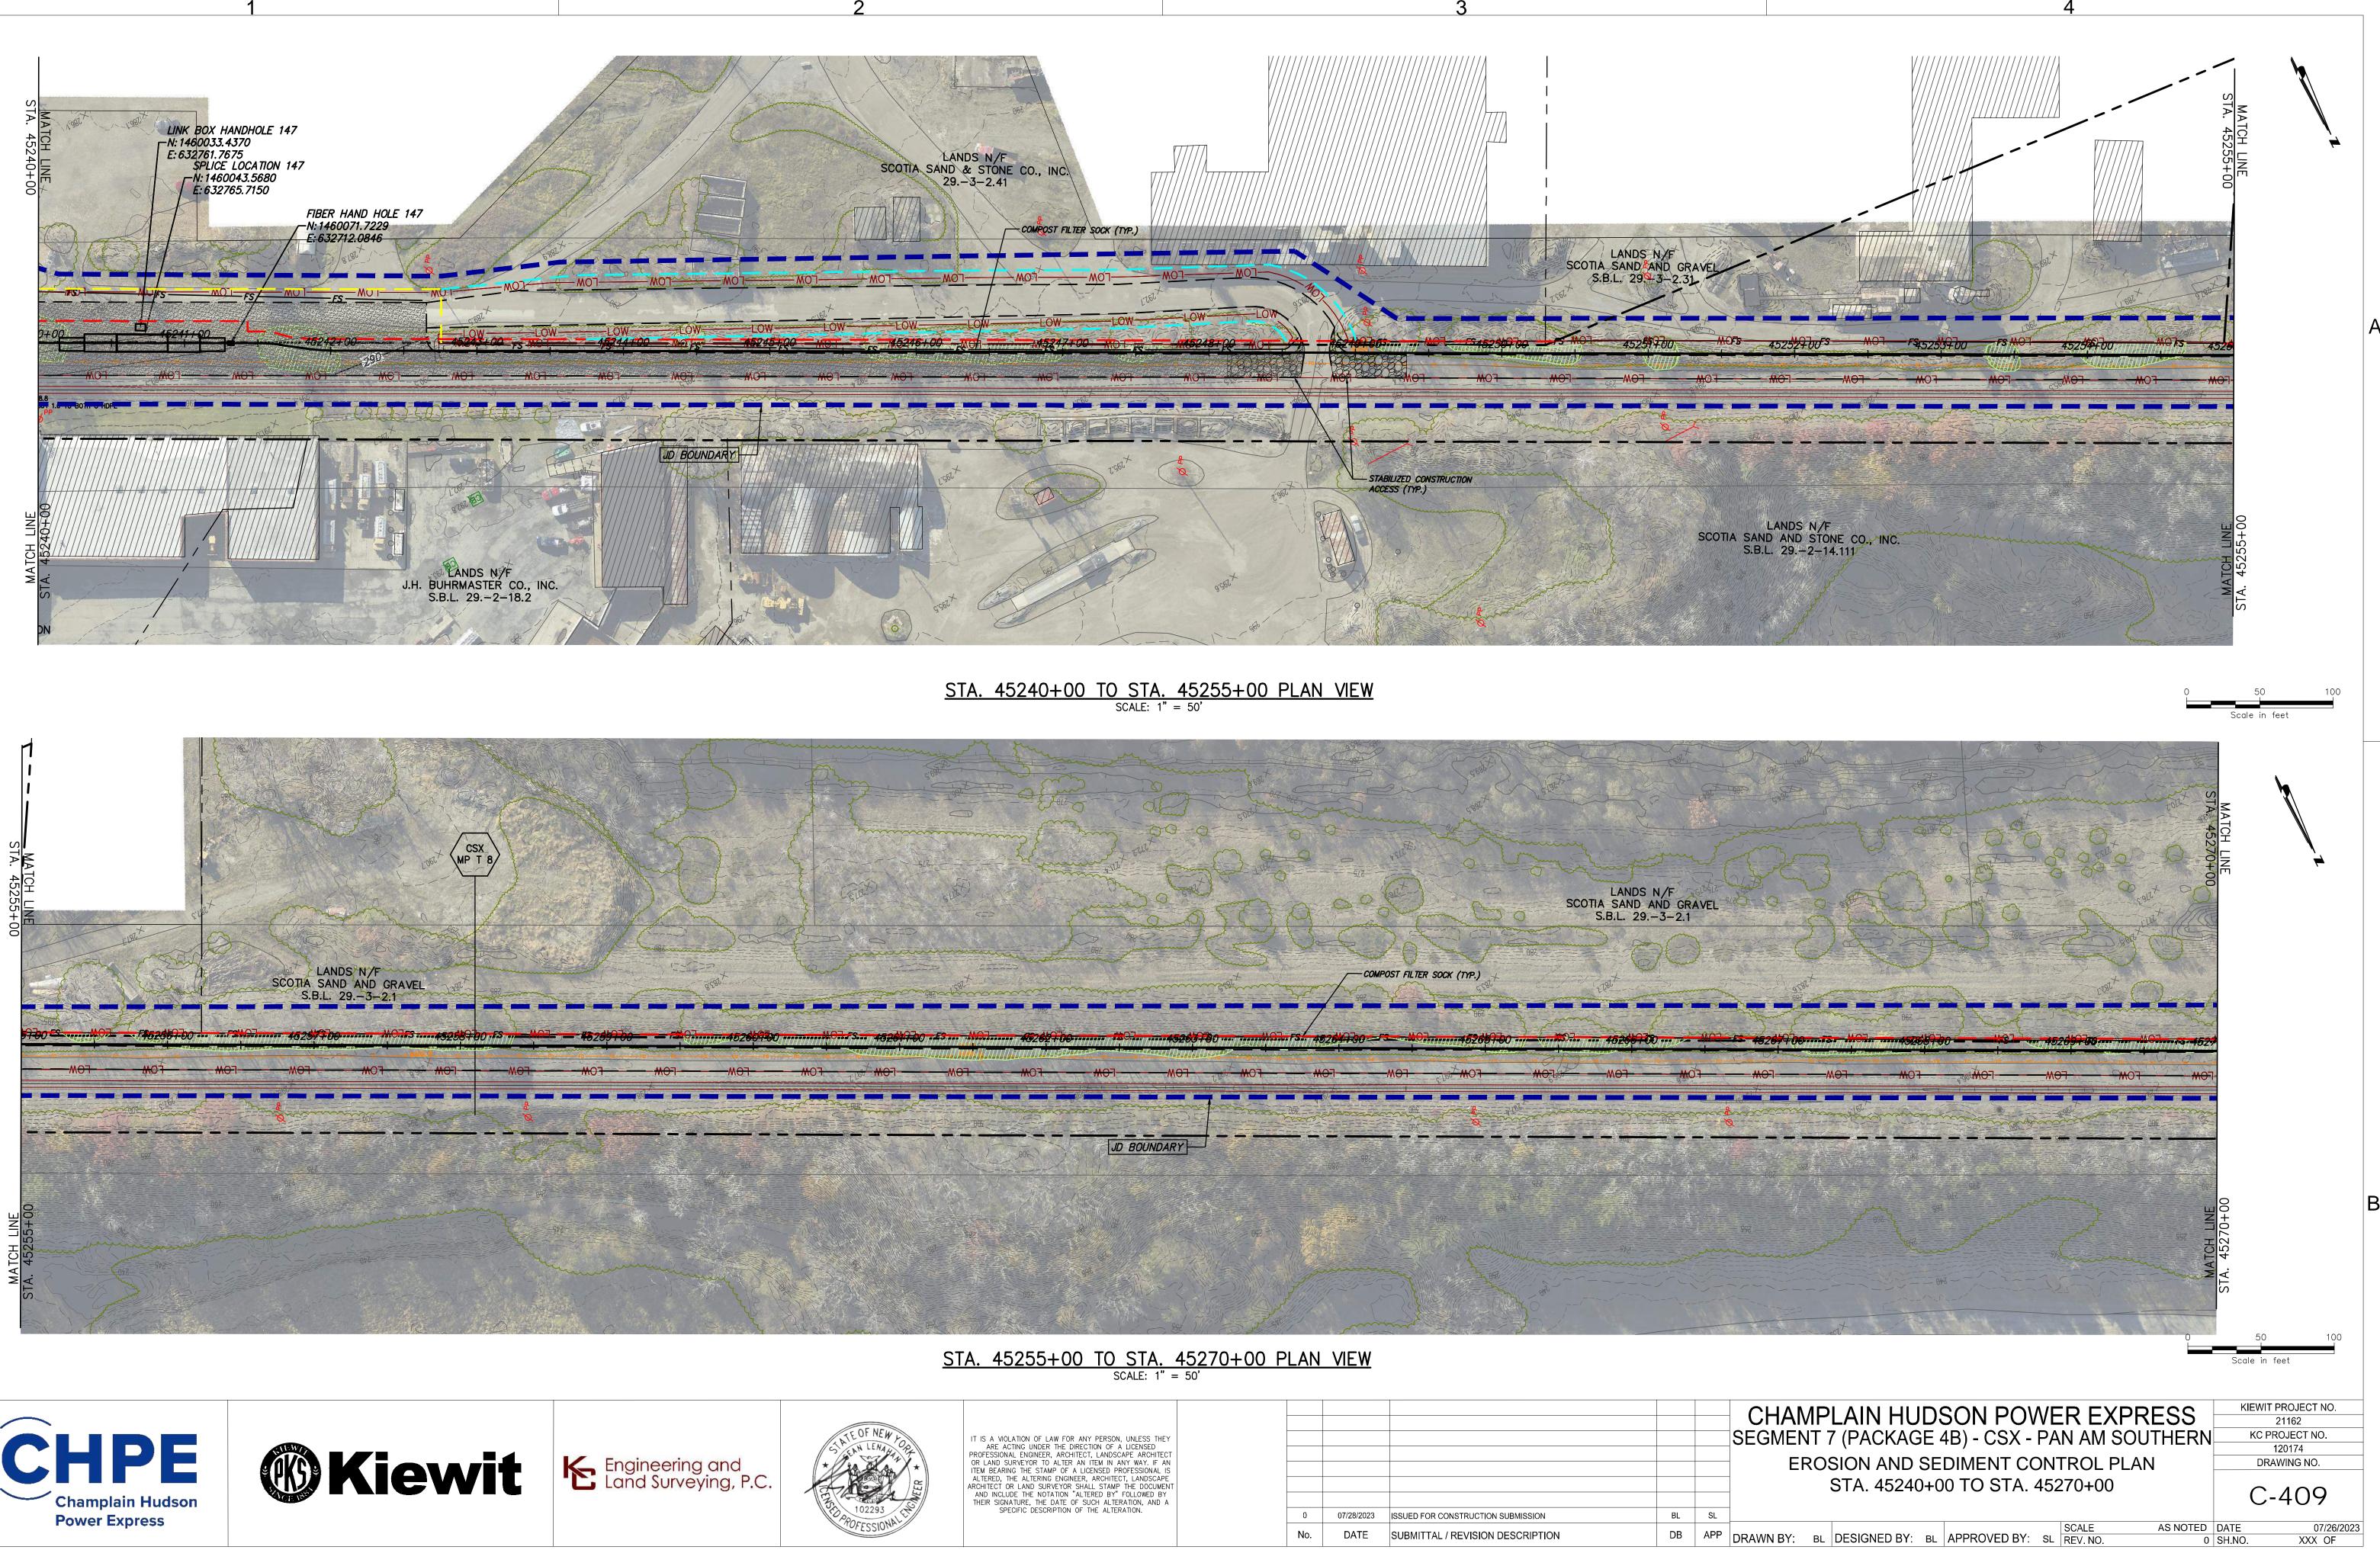

NDSCAPE ARCHITECT |
| OR LAND SURVEYOR TO ALTER AN ITEM IN ANY WAY. IF AN   |
| ITEM BEARING THE STAMP OF A LICENSED PROFESSIONAL IS  |
| ALTERED, THE ALTERING ENGINEER, ARCHITECT, LANDSCAPE  |
| ARCHITECT OR LAND SURVEYOR SHALL STAMP THE DOCUMEN    |
| AND INCLUDE THE NOTATION "ALTERED BY" FOLLOWED BY     |
| THEIR SIGNATURE, THE DATE OF SUCH ALTERATION, AND A   |
| SPECIFIC DESCRIPTION OF THE ALTERATION.               |
|                                                       |

|     |            |                                    |    |     | SE(  |
|-----|------------|------------------------------------|----|-----|------|
| 0   | 07/28/2023 | ISSUED FOR CONSTRUCTION SUBMISSION | BL | SL  |      |
| No. | DATE       | SUBMITTAL / REVISION DESCRIPTION   | DB | APP | DRAV |





















| C    |     |    |                                    |              |     |
|------|-----|----|------------------------------------|--------------|-----|
|      |     |    |                                    |              |     |
| SE(  |     |    |                                    |              |     |
|      |     |    |                                    |              |     |
|      |     |    |                                    |              |     |
|      |     |    |                                    |              |     |
|      |     |    |                                    |              |     |
|      | SL  | BL | ISSUED FOR CONSTRUCTION SUBMISSION | 0 07/28/2023 | 0   |
| DRAV | APP | DB | SUBMITTAL / REVISION DESCRIPTION   | No. DATE     | No. |