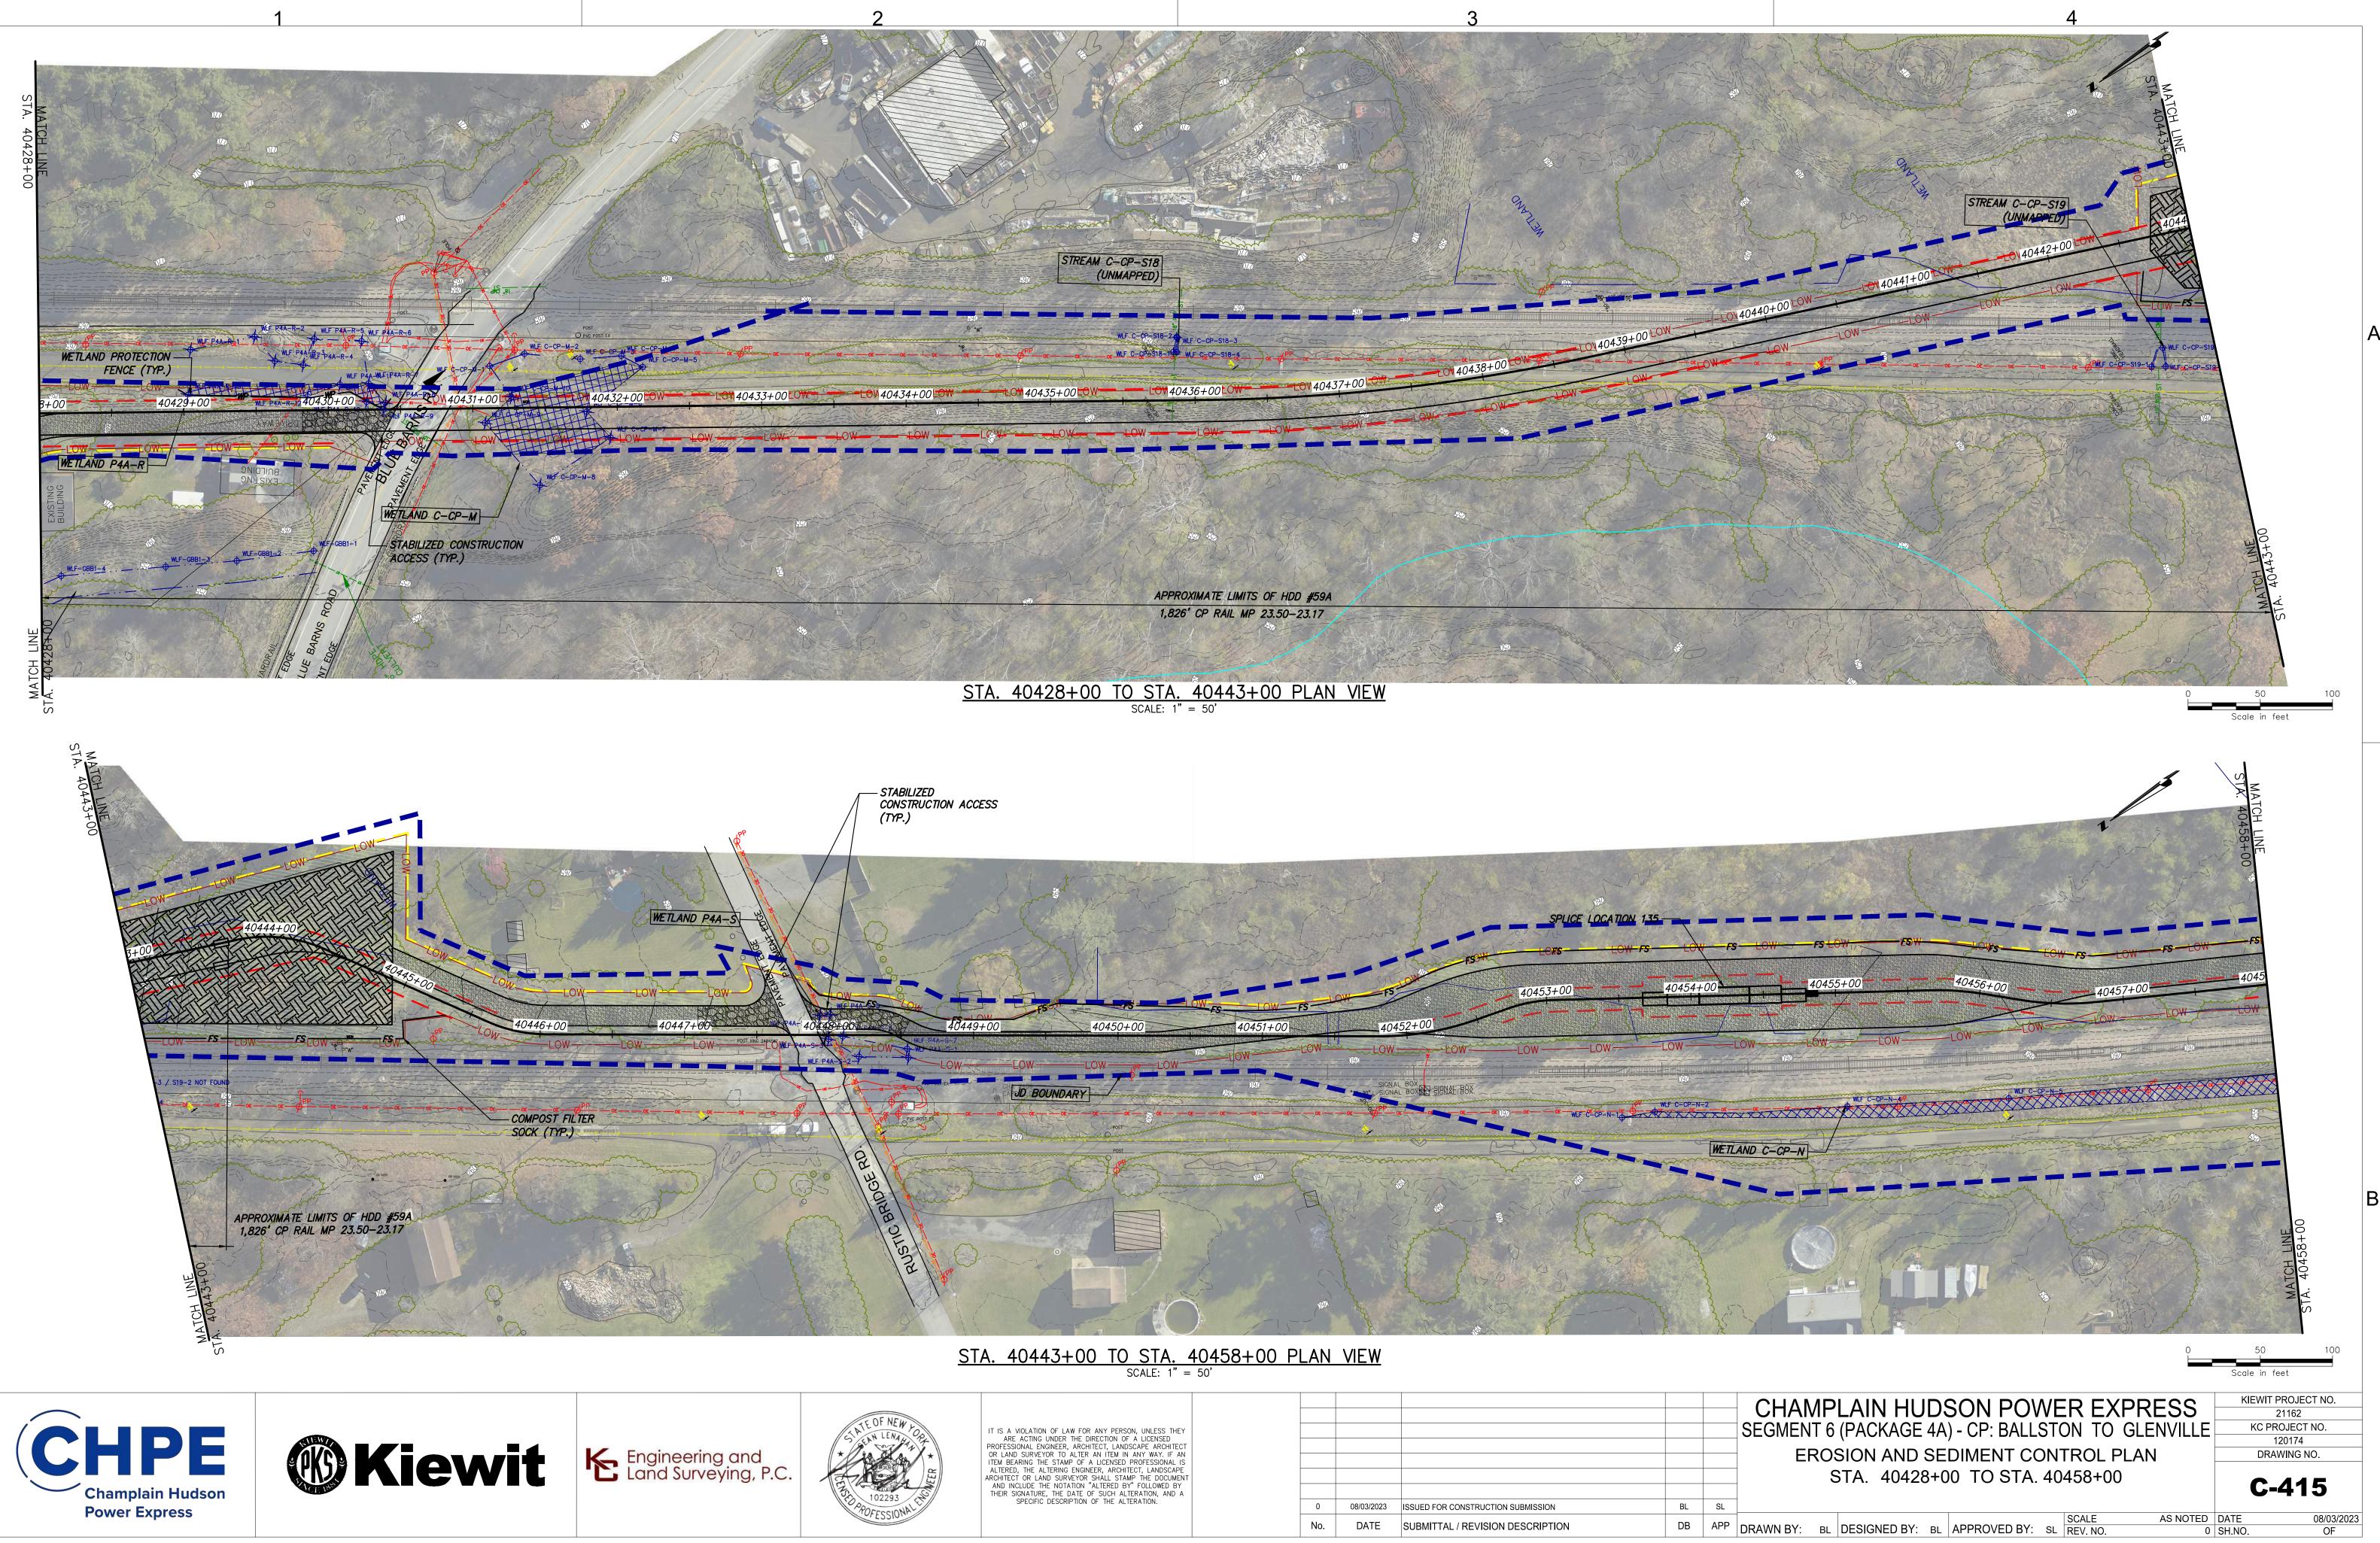

HE DOCUMENT   |
| AND INCLUDE THE NOTATION "ALTERED BY" FOLLOWED BY     |
| THEIR SIGNATURE, THE DATE OF SUCH ALTERATION, AND A   |
| SPECIFIC DESCRIPTION OF THE ALTERATION.               |

|     |            |                                    |    |     | SEG  |
|-----|------------|------------------------------------|----|-----|------|
|     |            |                                    |    |     | _    |
|     |            |                                    |    |     | _    |
|     |            |                                    |    |     | _    |
|     |            |                                    |    |     | _    |
| 0   | 08/03/2023 | ISSUED FOR CONSTRUCTION SUBMISSION | BL | SL  |      |
| No. | DATE       | SUBMITTAL / REVISION DESCRIPTION   | DB | APP | DRAW |