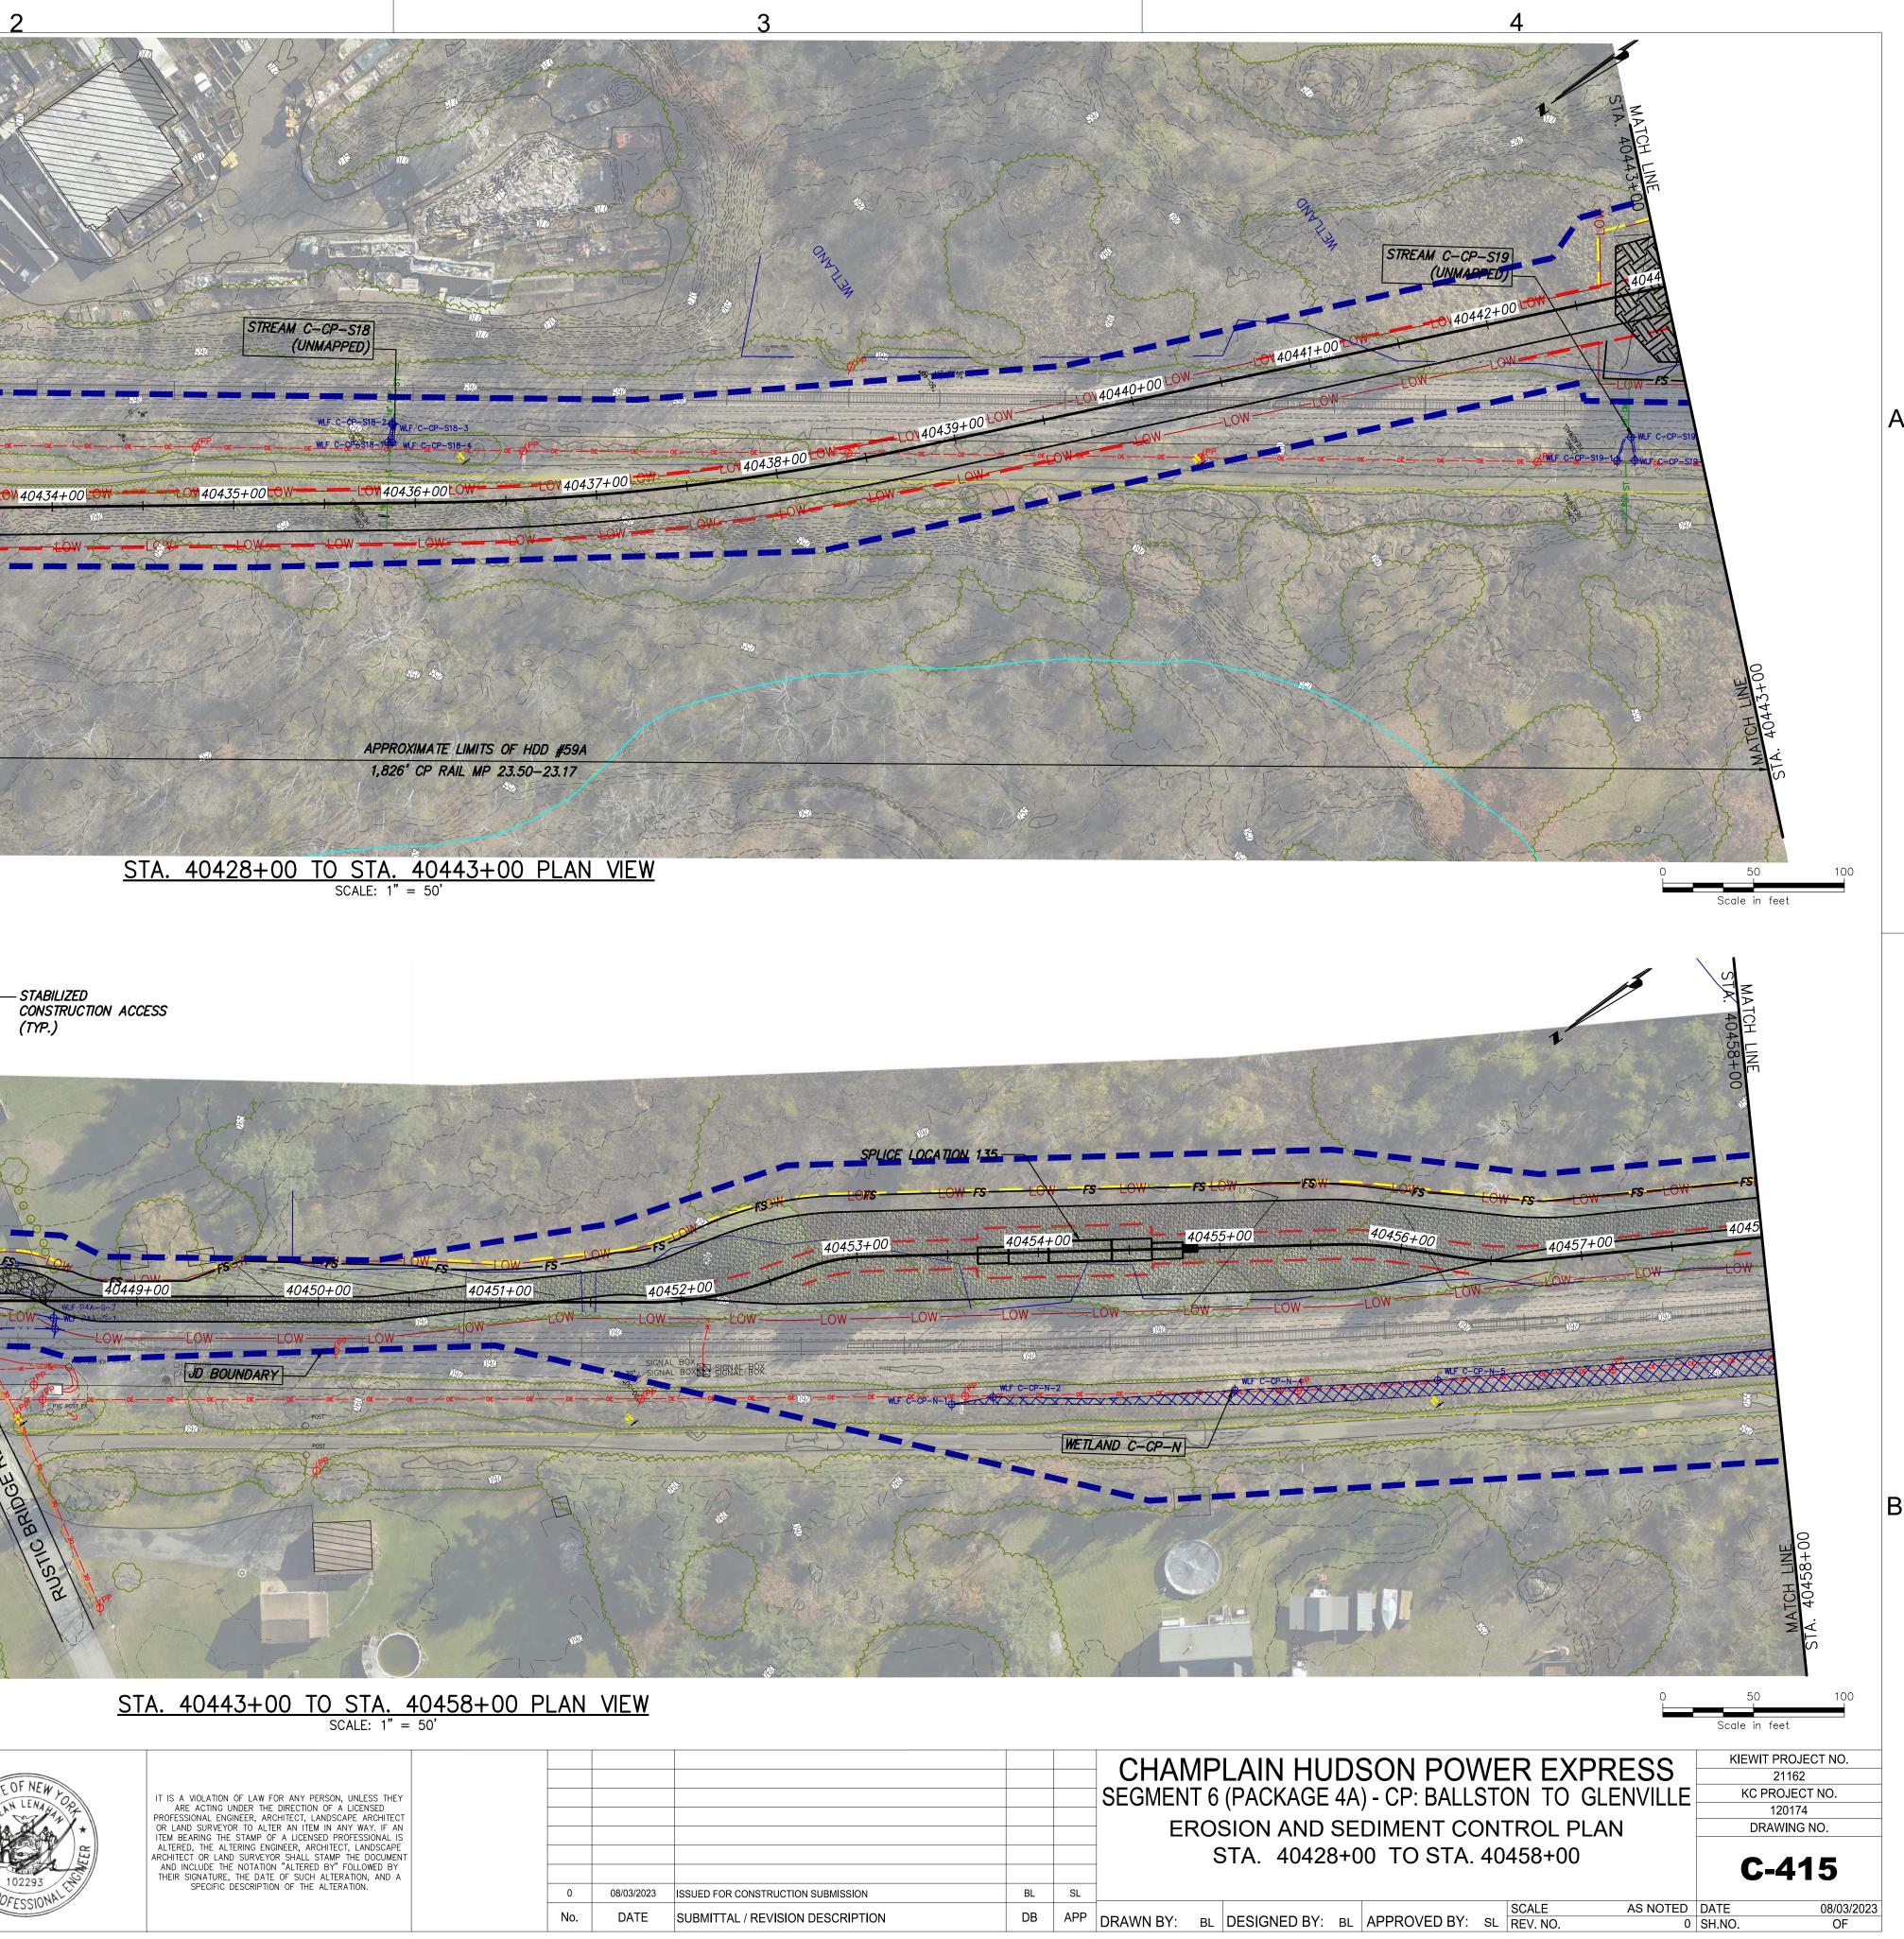

T   |
| AND INCLUDE THE NOTATION "ALTERED BY" FOLLOWED BY     |
| THEIR SIGNATURE, THE DATE OF SUCH ALTERATION, AND A   |
| SPECIFIC DESCRIPTION OF THE ALTERATION.               |

|     |            |                                    |    |     | SEG  |
|-----|------------|------------------------------------|----|-----|------|
|     |            |                                    |    |     | _    |
|     |            |                                    |    |     | _    |
|     |            |                                    |    |     | _    |
|     |            |                                    |    |     | _    |
| 0   | 08/03/2023 | ISSUED FOR CONSTRUCTION SUBMISSION | BL | SL  |      |
| No. | DATE       | SUBMITTAL / REVISION DESCRIPTION   | DB | APP | DRAW |