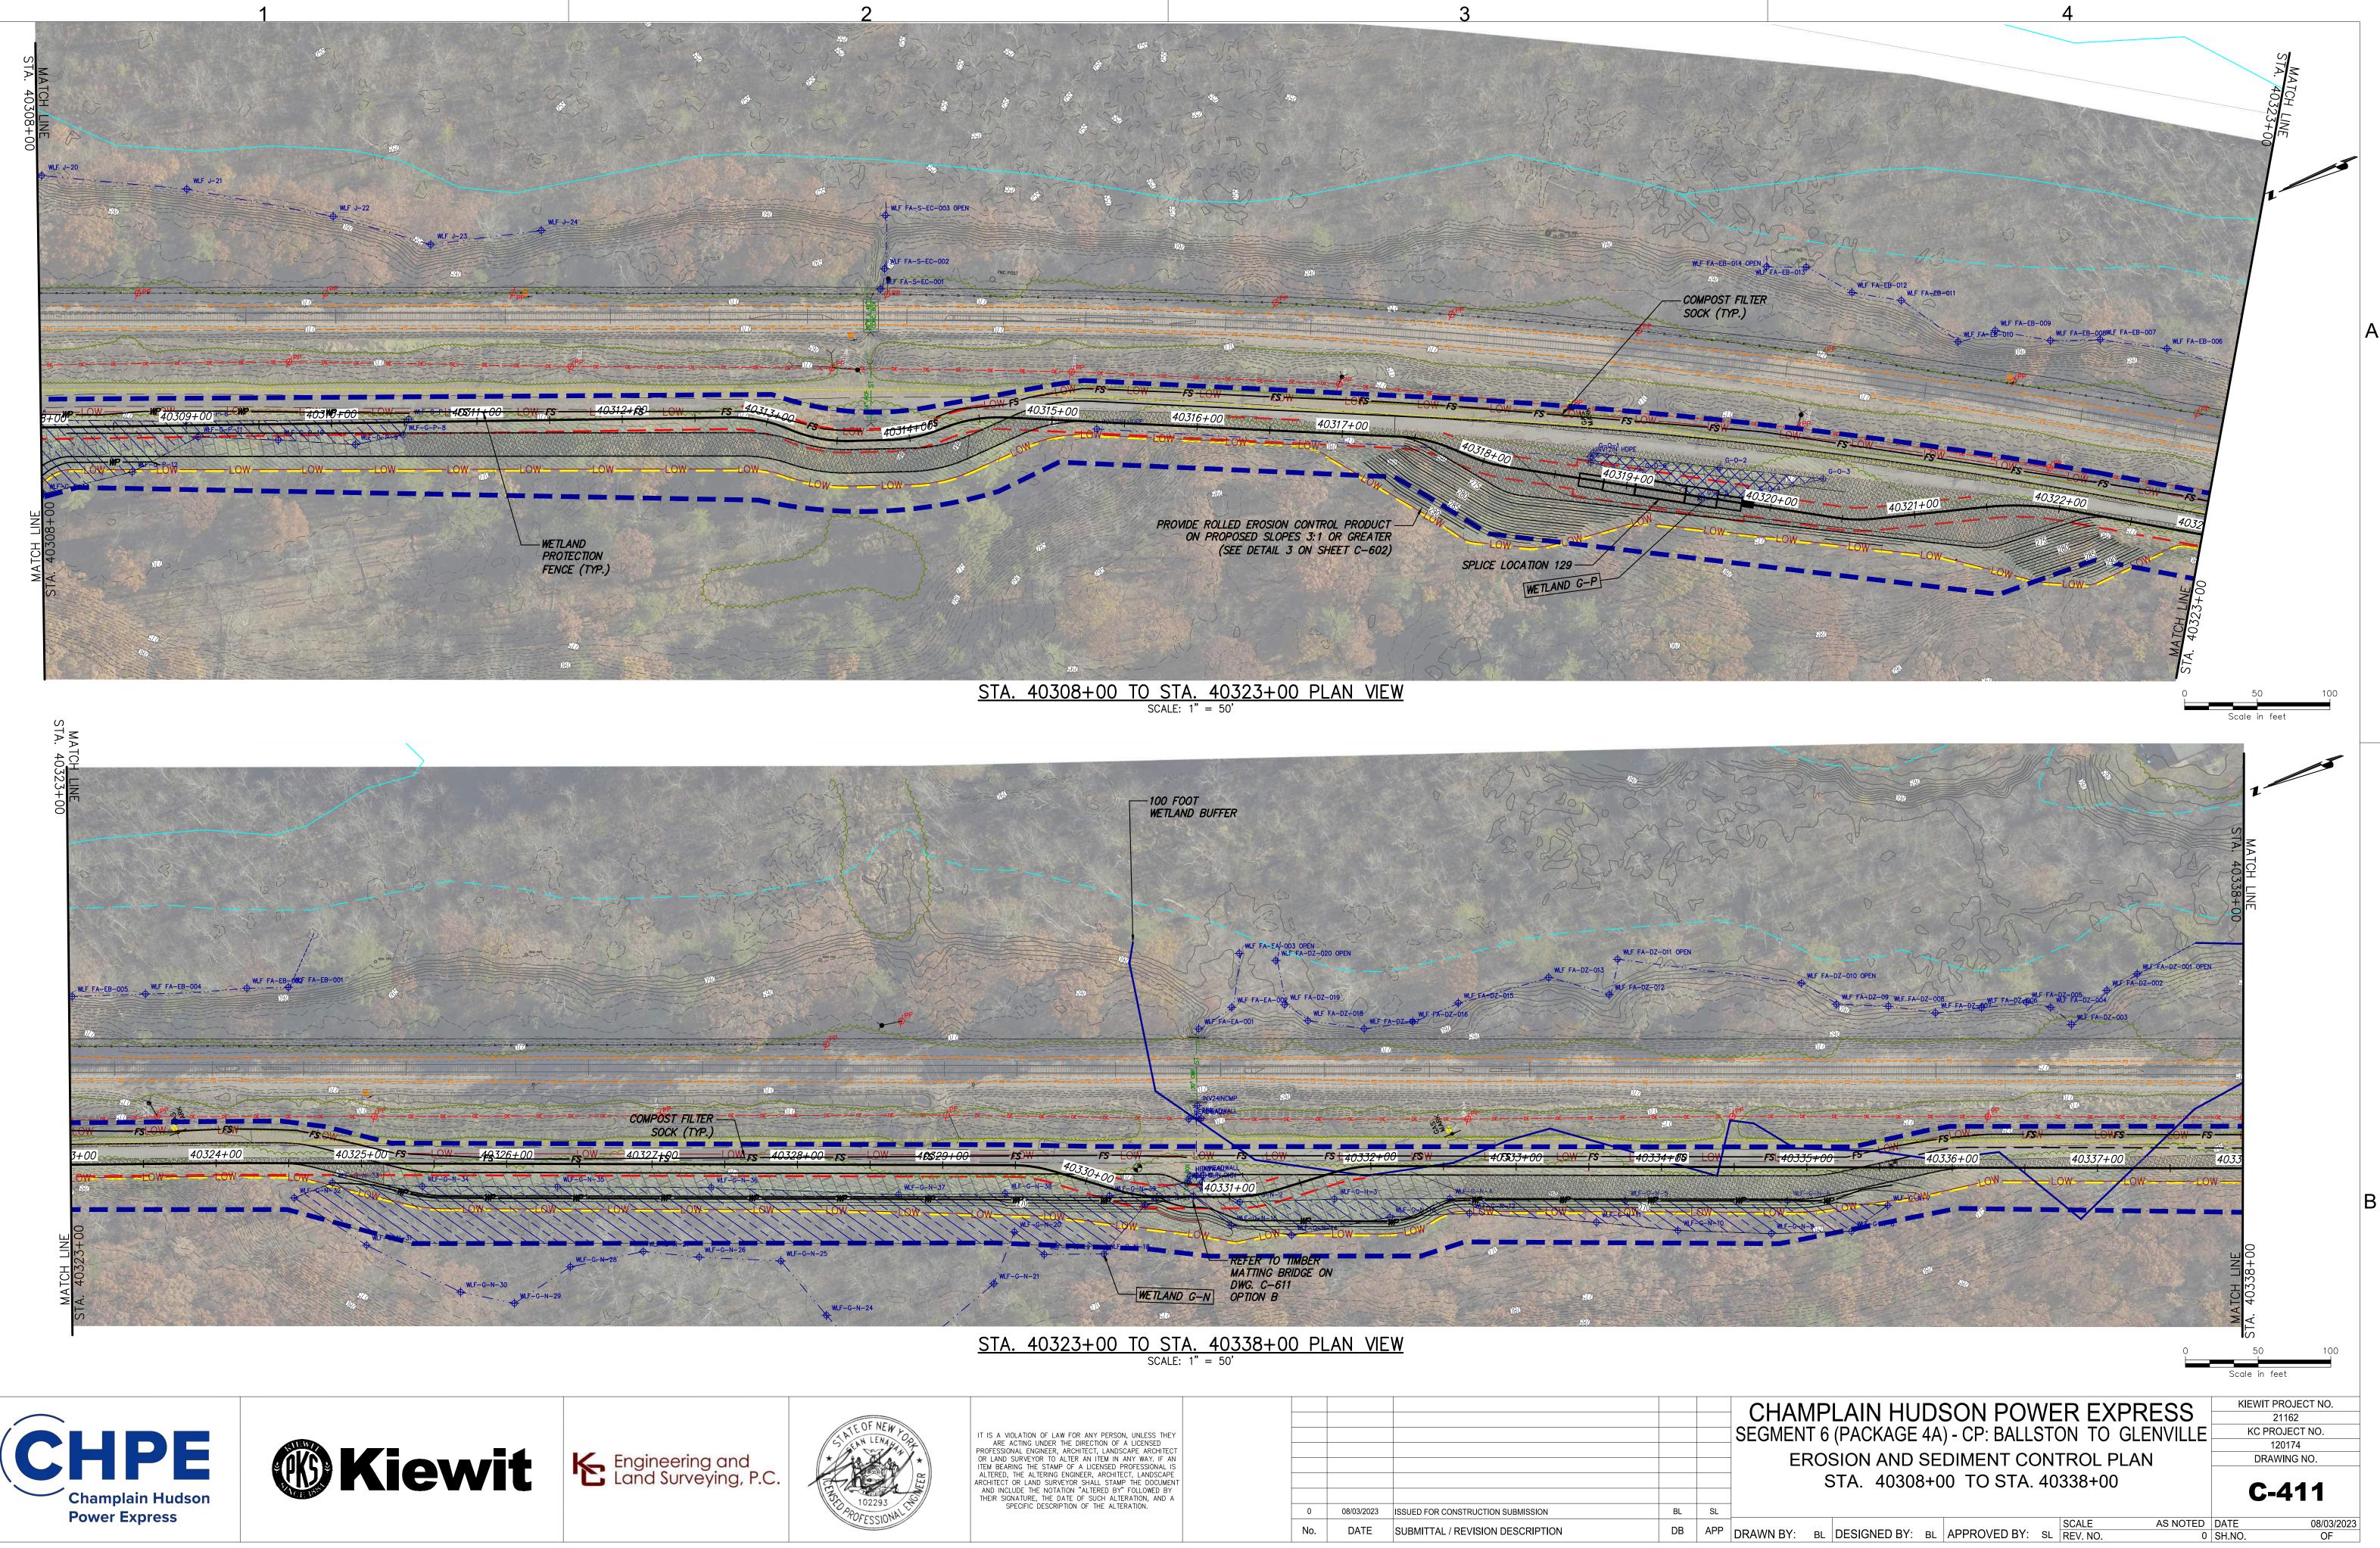

| IT IS A VIOLATION OF LAW FOR ANY PERSON, UNLESS THEY<br>ARE ACTING UNDER THE DIRECTION OF A LICENSED<br>PROFESSIONAL ENGINEER, ARCHITECT, LANDSCAPE ARCHITECT<br>OR LAND SURVEYOR TO ALTER AN ITEM IN ANY WAY. IF AN<br>ITEM BEARING THE STAMP OF A LICENSED PROFESSIONAL IS<br>ALTERED, THE ALTERING ENGINEER, ARCHITECT, LANDSCAPE<br>ARCHITECT OR LAND SURVEYOR SHALL STAMP THE DOCUMENT |     |            |                                    |    |     | SE  |
|--------------------------------------------------------------------------------------------------------------------------------------------------------------------------------------------------------------------------------------------------------------------------------------------------------------------------------------------