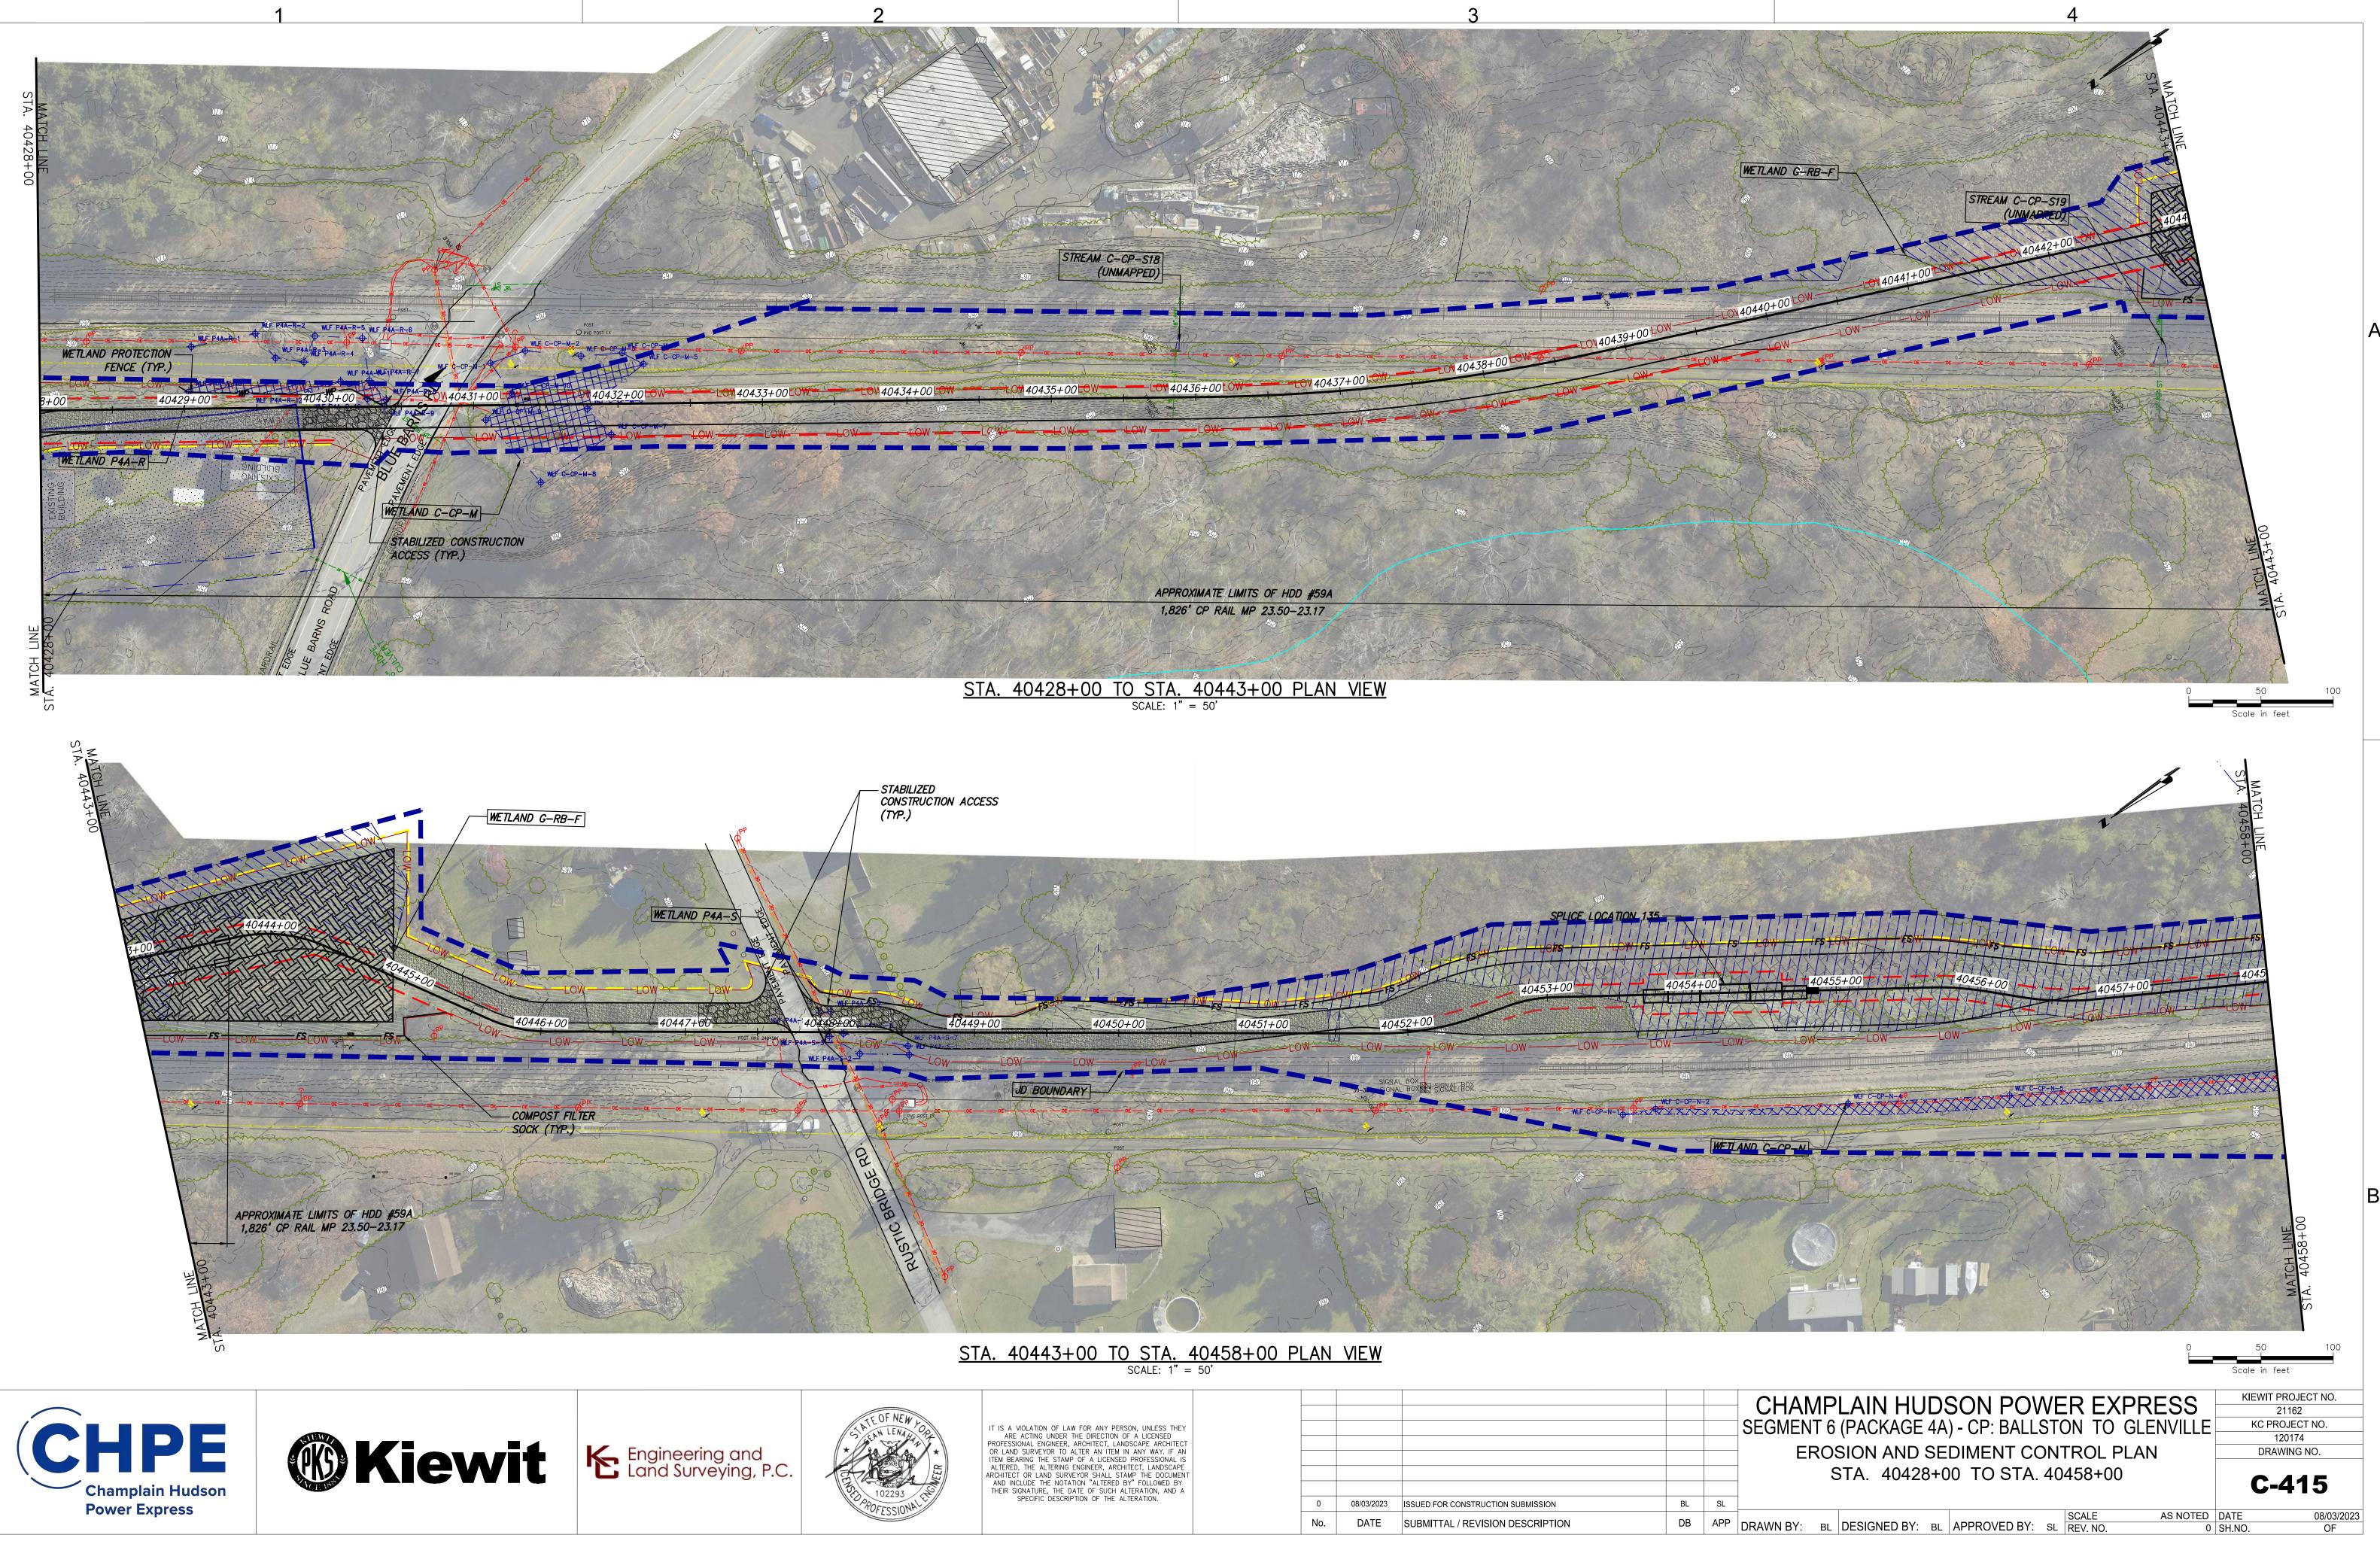

|     |            |                                    |    |     | ſ   |
|-----|------------|------------------------------------|----|-----|-----|
|     |            |                                    |    |     | C   |
|     |            |                                    |    |     | SE  |
|     |            |                                    |    |     |     |
|     |            |                                    |    |     |     |
|     |            |                                    |    |     |     |
|     |            |                                    |    |     |     |
| 0   | 08/03/2023 | ISSUED FOR CONSTRUCTION SUBMISSION | BL | SL  |     |
| No. | DATE       | SUBMITTAL / REVISION DESCRIPTION   | DB | APP | DRA |