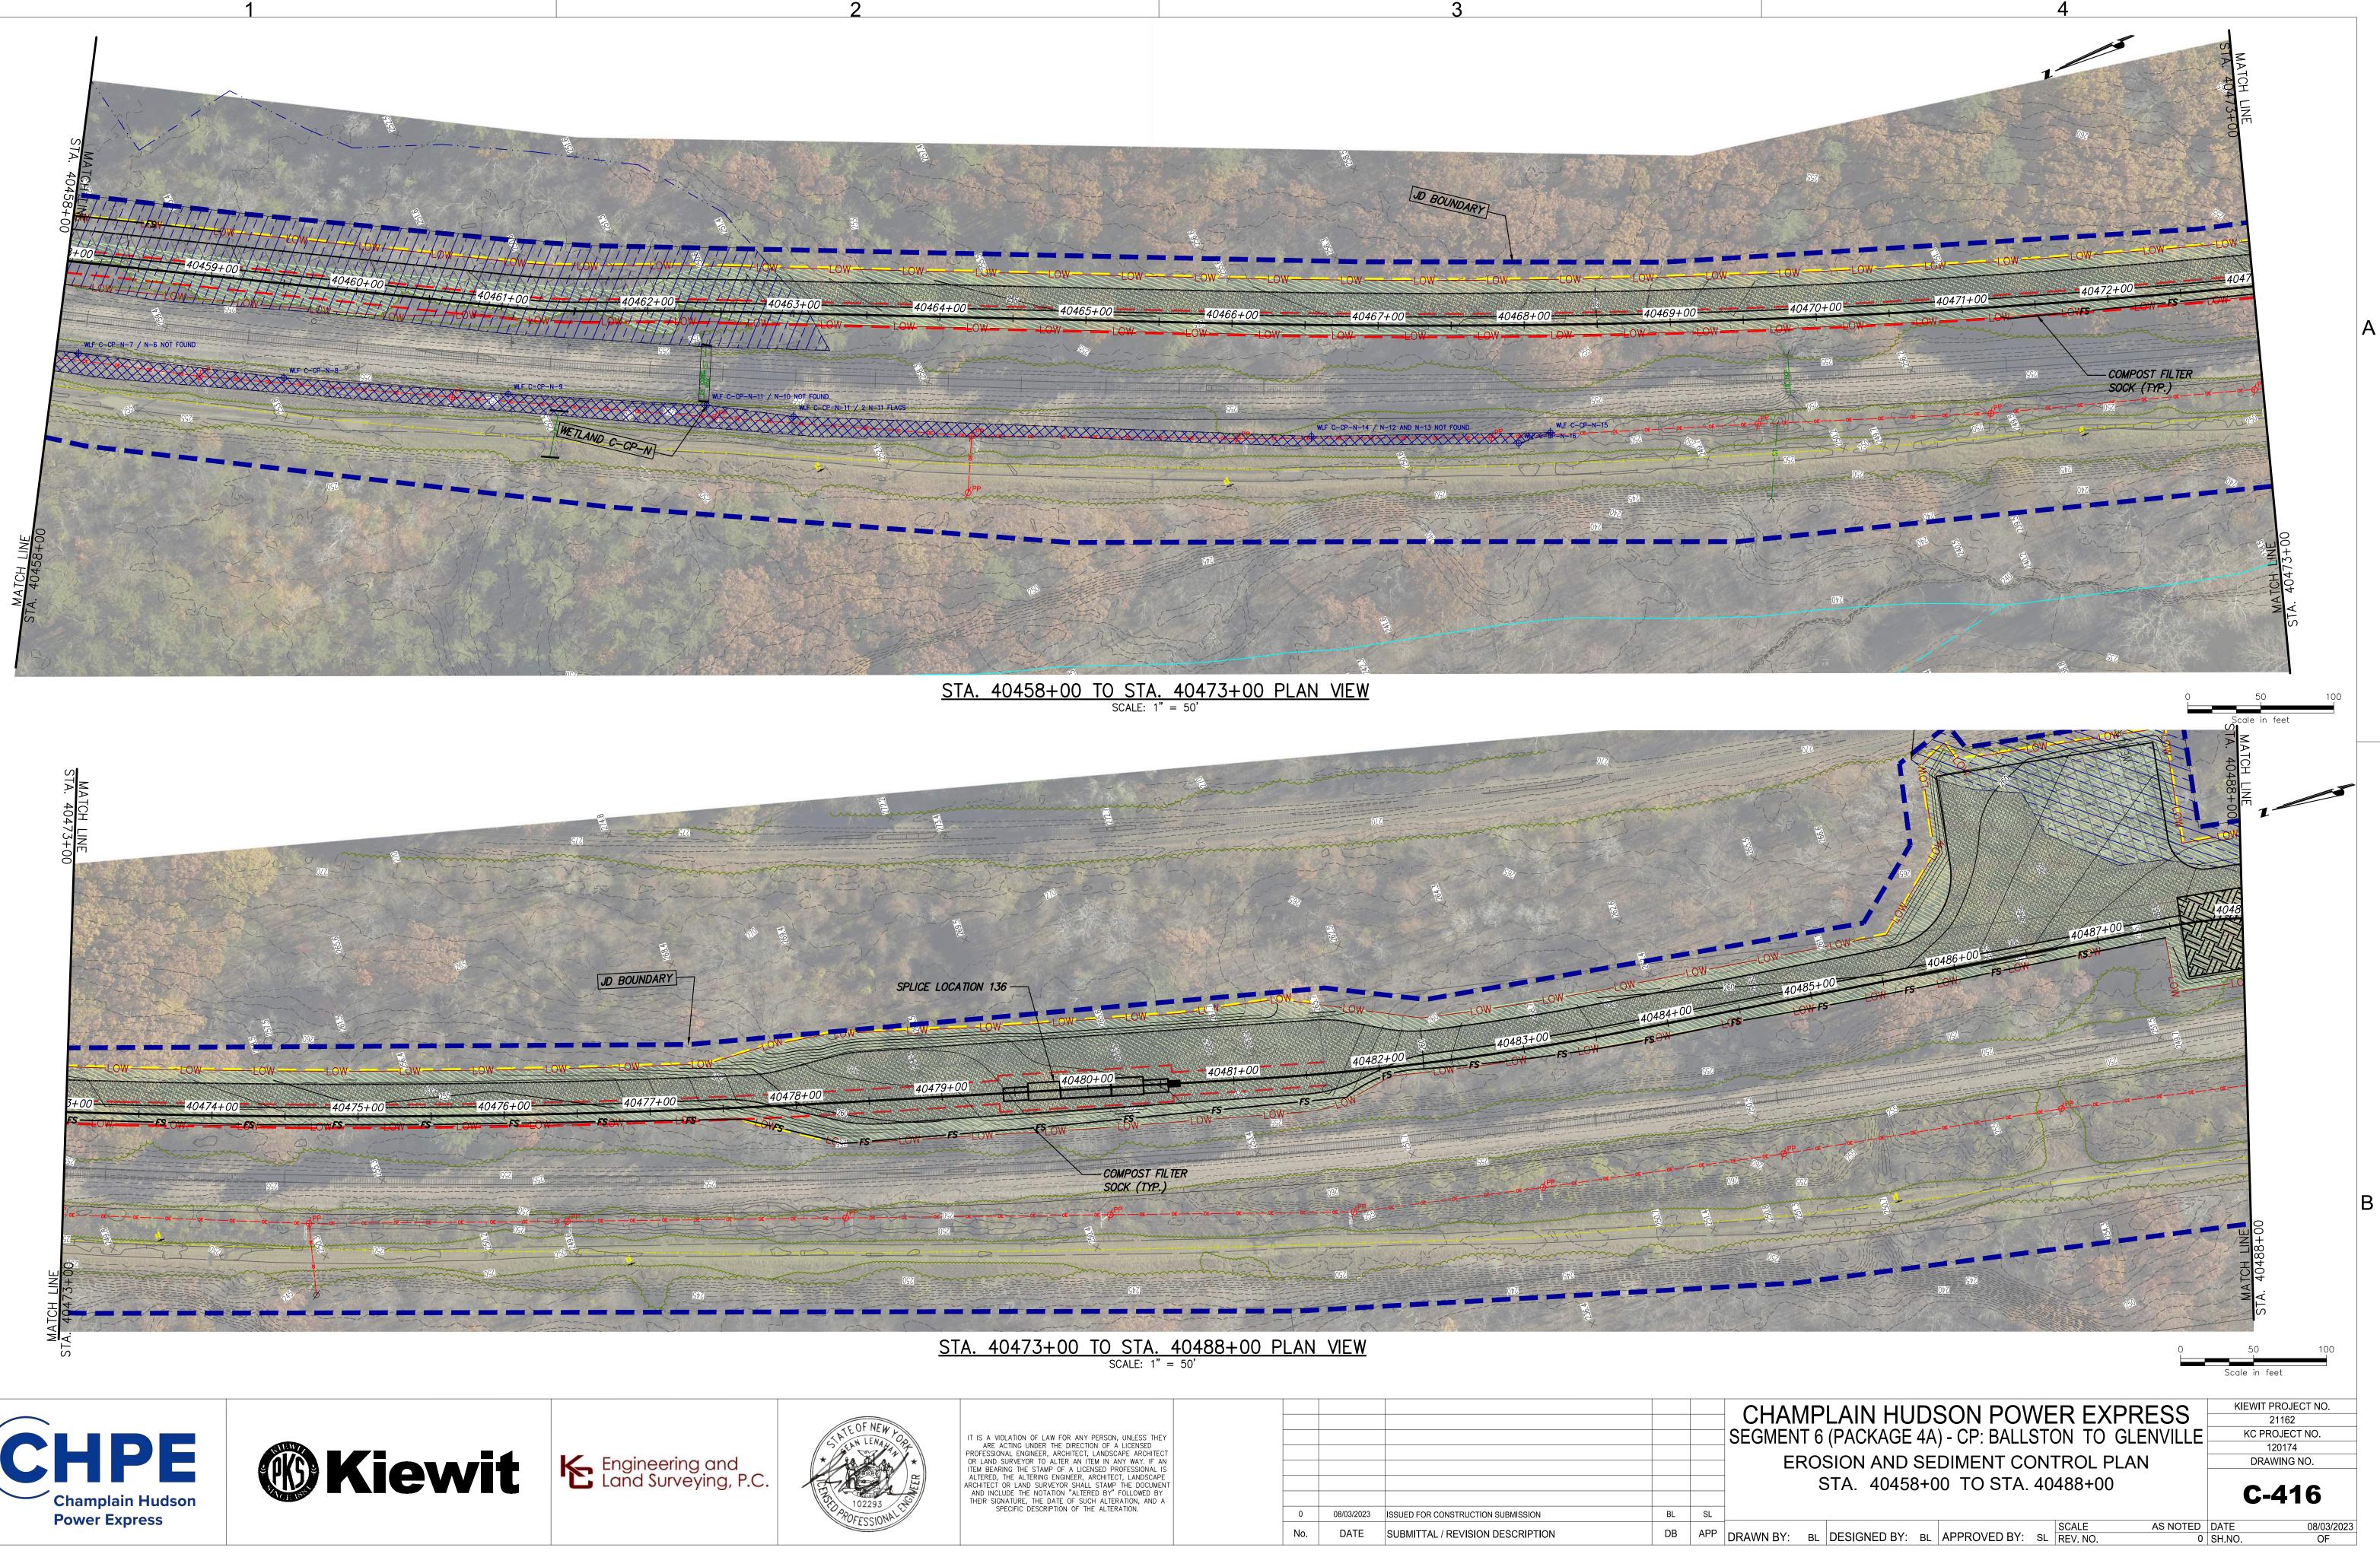

|               |                                                                                                                                                                                                                                                                                                                                                                                                                            |     |            |                                    |    |     | - ( |
|---------------|----------------------------------------------------------------------------------------------------------------------------------------------------------------------------------------------------------------------------------------------------------------------------------------------------------------------------------------------------------------------------------------------------------------------------|-----|------------|------------------------------------|----|-----|-----|
| TEOFNEW L     | <ul> <li>IT IS A VIOLATION OF LAW FOR ANY PERSON, UNLESS THEY<br/>ARE ACTING UNDER THE DIRECTION OF A LICENSED</li> <li>PROFESSIONAL ENGINEER, ARCHITECT, LANDSCAPE ARCHITECT<br/>OR LAND SURVEYOR TO ALTER AN ITEM IN ANY WAY. IF AN<br/>ITEM BEARING THE STAMP OF A LICENSED PROFESSIONAL IS<br/>ALTERED, THE ALTERING ENGINEER, ARCHITECT, LANDSCAPE<br/>ARCHITECT OR LAND SURVEYOR SHALL STAMP THE DOCUMENT</li> </ul> |     |            |                                    |    |     | SE  |
| SEEAN LENAWAR |                                                                                                                                                                                                                                                                                                                                                                                                                            |     |            |                                    |    |     |     |
| × ×           |                                                                                                                                                                                                                                                                                                                                                                                                                            |     |            |                                    |    |     | -   |
|               |                                                                                                                                                                                                                                                                                                                                                                                                                            |     |            |                                    |    |     | 1   |
| 102207        | AND INCLUDE THE NOTATION "ALTERED BY" FOLLOWED BY<br>THEIR SIGNATURE, THE DATE OF SUCH ALTERATION, AND A                                                                                                                                                                                                                                                                                                                   |     |            |                                    |    |     | -   |
| POFFECIONA    | SPECIFIC DESCRIPTION OF THE ALTERATION.                                                                                                                                                                                                                                                                                                                                                                                    | 0   | 08/03/2023 | ISSUED FOR CONSTRUCTION SUBMISSION | BL | SL  |     |
| 07E35101      |                                                                                                                                                                                                                                                                                                                                                                                                                            | No. | DATE       | SUBMITTAL / REVISION DESCRIPTION   | DB | APP | DRA |