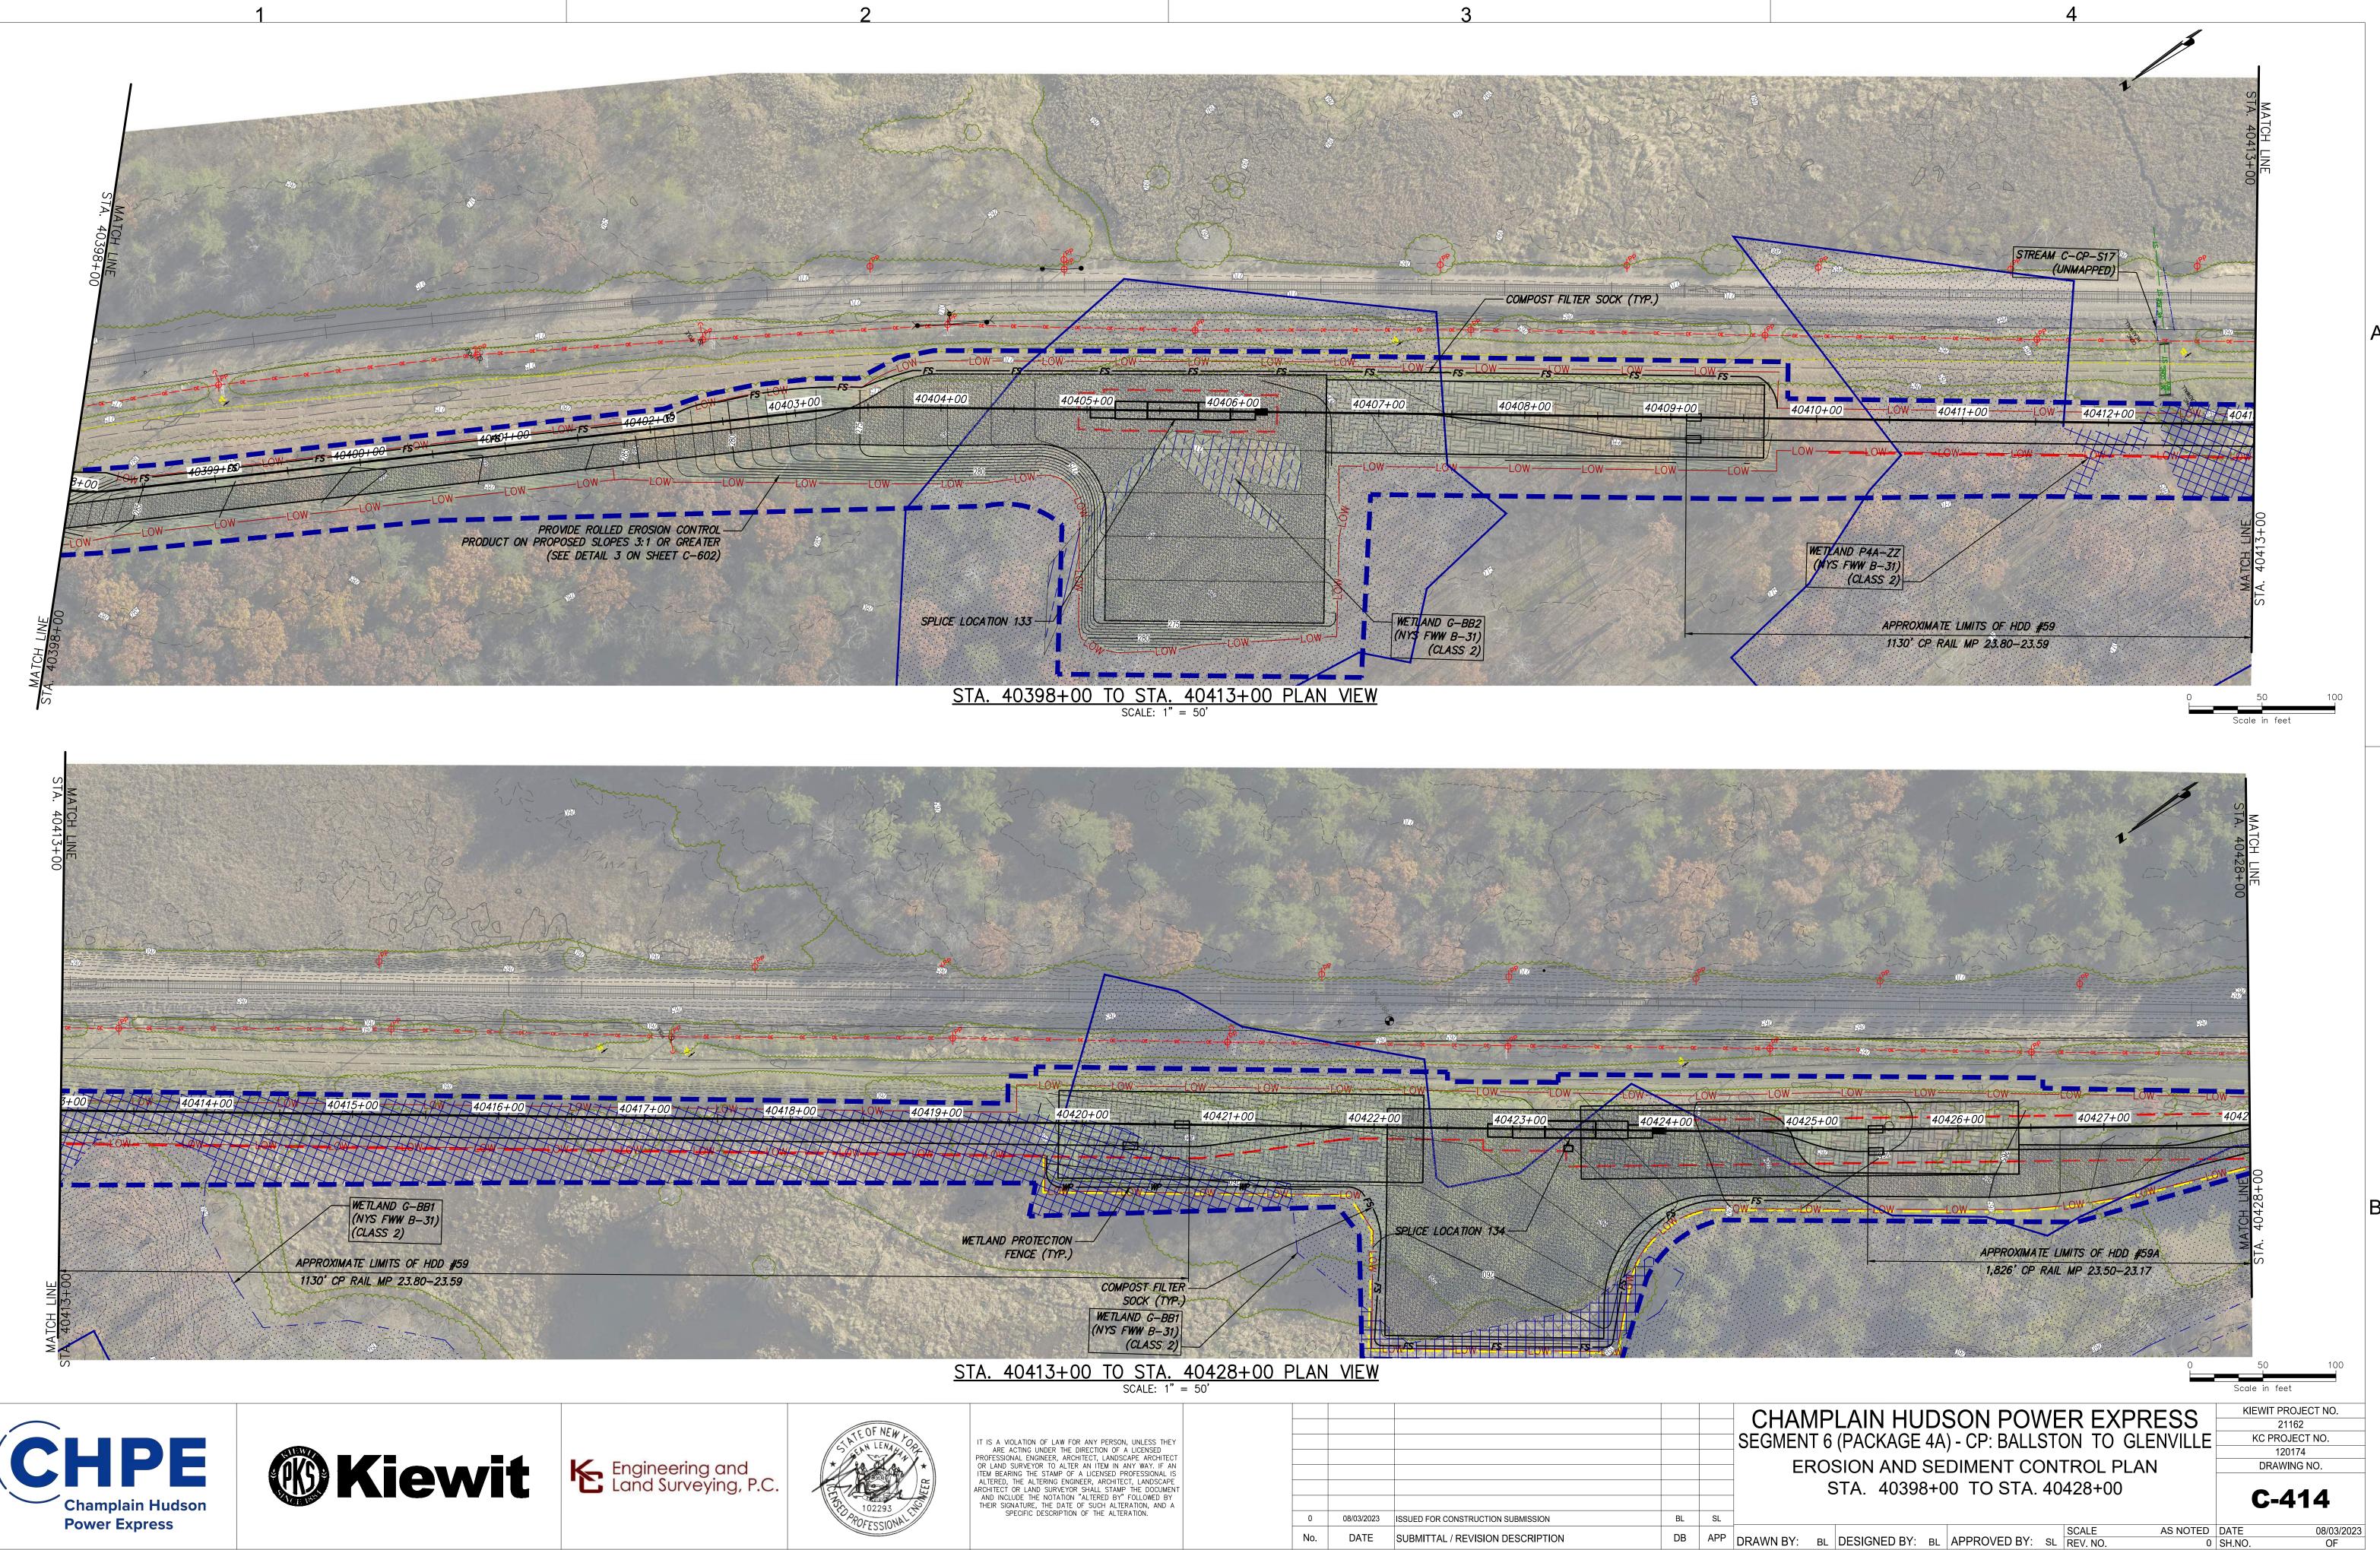

|     |            |                                    |    |     | C    |
|-----|------------|------------------------------------|----|-----|------|
|     |            |                                    |    |     | SEC  |
|     |            |                                    |    |     | -    |
|     |            |                                    |    |     |      |
| 0   | 08/03/2023 | ISSUED FOR CONSTRUCTION SUBMISSION | BL | SL  | _    |
| No. | DATE       | SUBMITTAL / REVISION DESCRIPTION   | DB | APP | DRAV |