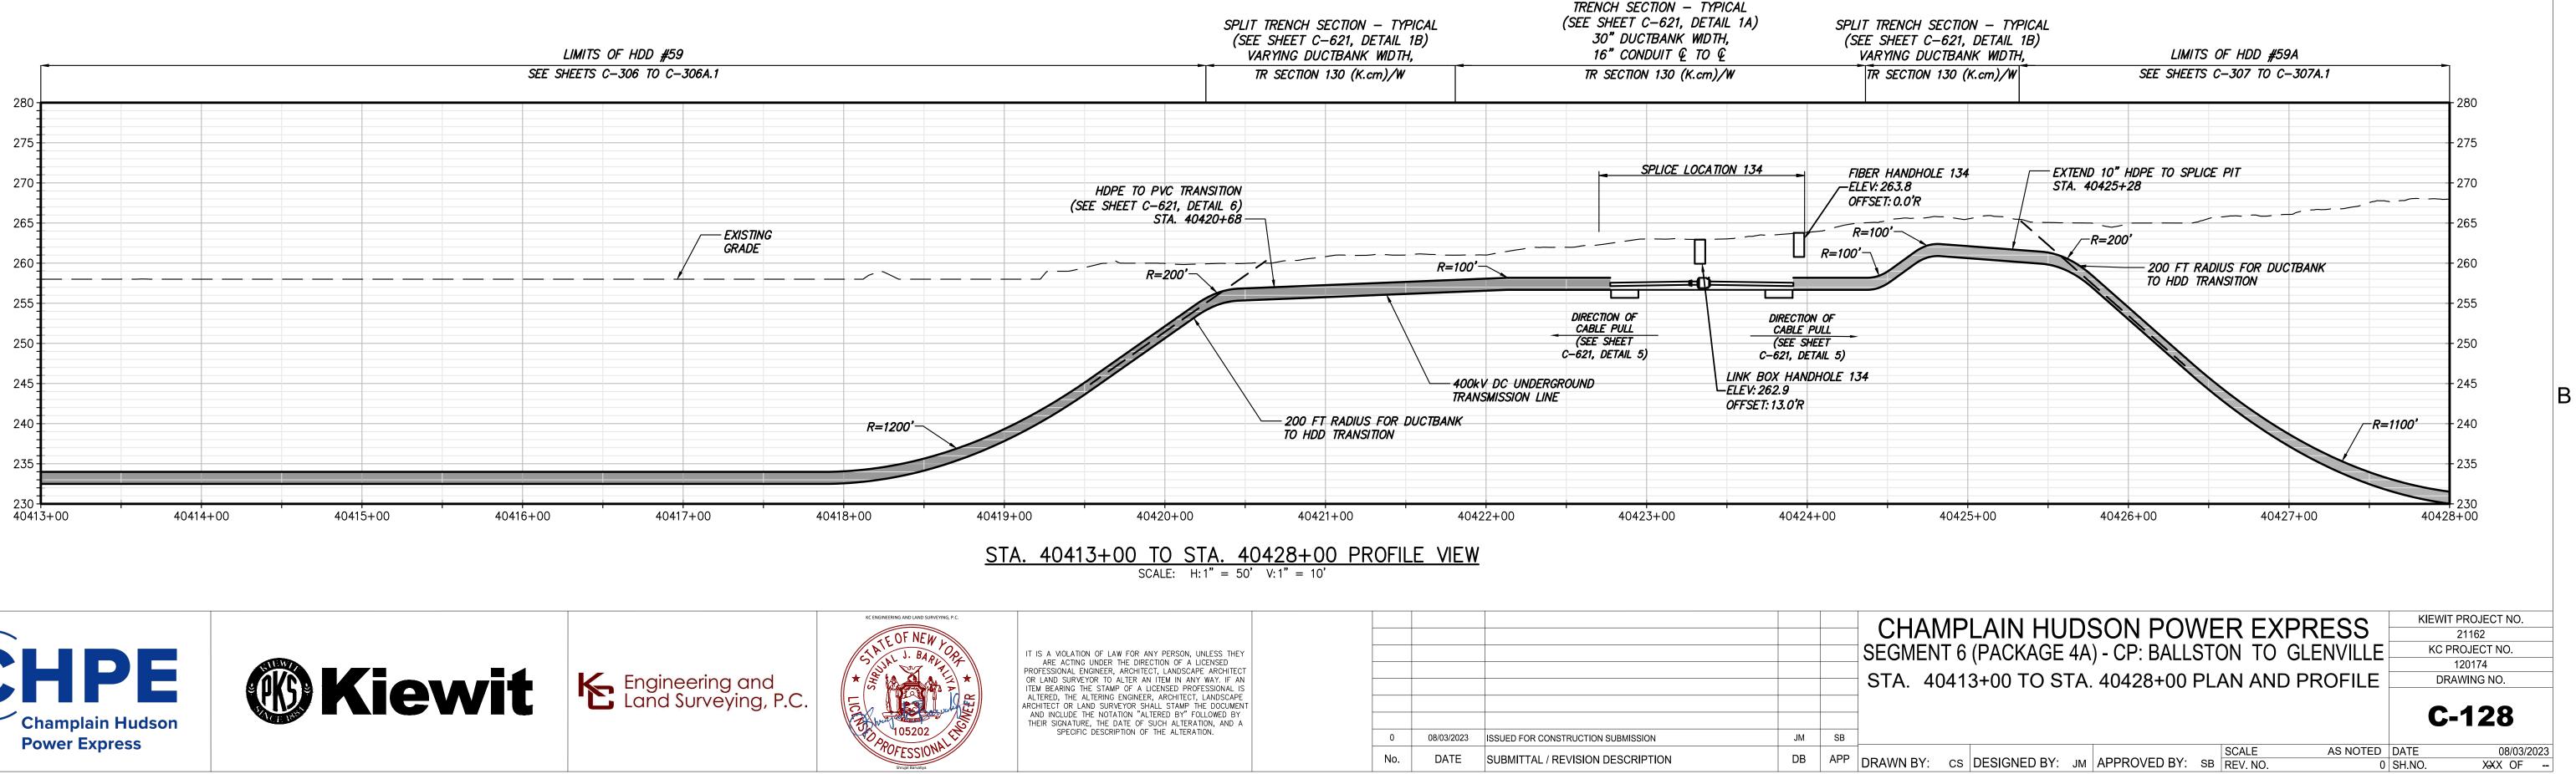

TRENCH SECTION - TYPICAL (SEE SHEET C-621, DETAIL 1A) 30" DUCTBANK WIDTH, 16" CONDUIT & TO &

| ING AND LAND SURVEYING, P.C.   |                                                                                                                                                                                                                                                                                                                                                                                                                                                                                                         |     |            |                                    |          |     |    |
|--------------------------------|---------------------------------------------------------------------------------------------------------------------------------------------------------------------------------------------------------------------------------------------------------------------------------------------------------------------------------------------------------------------------------------------------------------------------------------------------------------------------------------------------------|-----|------------|------------------------------------|----------|-----|----|
| OF NEW YOR                     | IT IS A VIOLATION OF LAW FOR ANY PERSON, UNLESS THEY<br>ARE ACTING UNDER THE DIRECTION OF A LICENSED<br>PROFESSIONAL ENGINEER, ARCHITECT, LANDSCAPE ARCHITECT<br>OR LAND SURVEYOR TO ALTER AN ITEM IN ANY WAY. IF AN<br>ITEM BEARING THE STAMP OF A LICENSED PROFESSIONAL IS<br>ALTERED, THE ALTERING ENGINEER, ARCHITECT, LANDSCAPE<br>ARCHITECT OR LAND SURVEYOR SHALL STAMP THE DOCUMENT<br>AND INCLUDE THE NOTATION "ALTERED BY" FOLLOWED BY<br>THEIR SIGNATURE. THE DATE OF SUCH ALTERATION. AND A |     |            |                                    |          |     | SI |
|                                |                                                                                                                                                                                                                                                                                                                                                                                                                                                                                                         |     |            |                                    | <u> </u> |     |    |
| 105202                         |                                                                                                                                                                                                                                                                                                                                                                                                                                                                                                         | 0   | 08/03/2023 | ISSUED FOR CONSTRUCTION SUBMISSION | JM       | SB  |    |
| FESSIONAL<br>Shrujal Barvaliya |                                                                                                                                                                                                                                                                                                                                                                                                                                                                                                         | No. | DATE       | SUBMITTAL / REVISION DESCRIPTION   | DB       | APP | DR |

**C-127** 

| GINEERING AND LAND SURVEYING, P.C. | IT IS A VIOLATION OF LAW FOR ANY PERSON, UNLESS THEY<br>ARE ACTING UNDER THE DIRECTION OF A LICENSED<br>PROFESSIONAL ENGINEER, ARCHITECT, LANDSCAPE ARCHITECT<br>OR LAND SURVEYOR TO ALTER AN ITEM IN ANY WAY. IF AN<br>ITEM BEARING THE STAMP OF A LICENSED PROFESSIONAL IS<br>ALTERED, THE ALTERING ENGINEER, ARCHITECT, LANDSCAPE<br>ARCHITECT OR LAND SURVEYOR SHALL STAMP THE DOCUMENT<br>AND INCLUDE THE NOTATION "ALTERED BY" FOLLOWED BY<br>THEIR SIGNATURE, THE DATE OF SUCH ALTERATION, AND A<br>SPECIFIC DESCRIPTION OF THE ALTERATION. |   |      |         |                                    |    |     | (<br>SE<br>S <sup>-</sup> |
|------------------------------------|----------------------------------------------------------------------------------------------------------------------------------------------------------------------------------------------------------------------------------------------------------------------------------------------------------------------------------------------------------------------------------------------------------------------------------------------------------------------------------------------------------------------------------------------------|---|------|---------|------------------------------------|----|-----|---------------------------|
| J. BARDAR                          |                                                                                                                                                                                                                                                                                                                                                                                                                                                                                                                                                    |   |      |         |                                    |    |     |                           |
| 105202                             |                                                                                                                                                                                                                                                                                                                                                                                                                                                                                                                                                    |   | 08/0 | )3/2023 | ISSUED FOR CONSTRUCTION SUBMISSION | JM | SB  | _                         |
| POFESSIONAL<br>Sitrujal Barvaliya  |                                                                                                                                                                                                                                                                                                                                                                                                                                                                                                                                                    | N |      |         | SUBMITTAL / REVISION DESCRIPTION   | DB | APP | DRA                       |