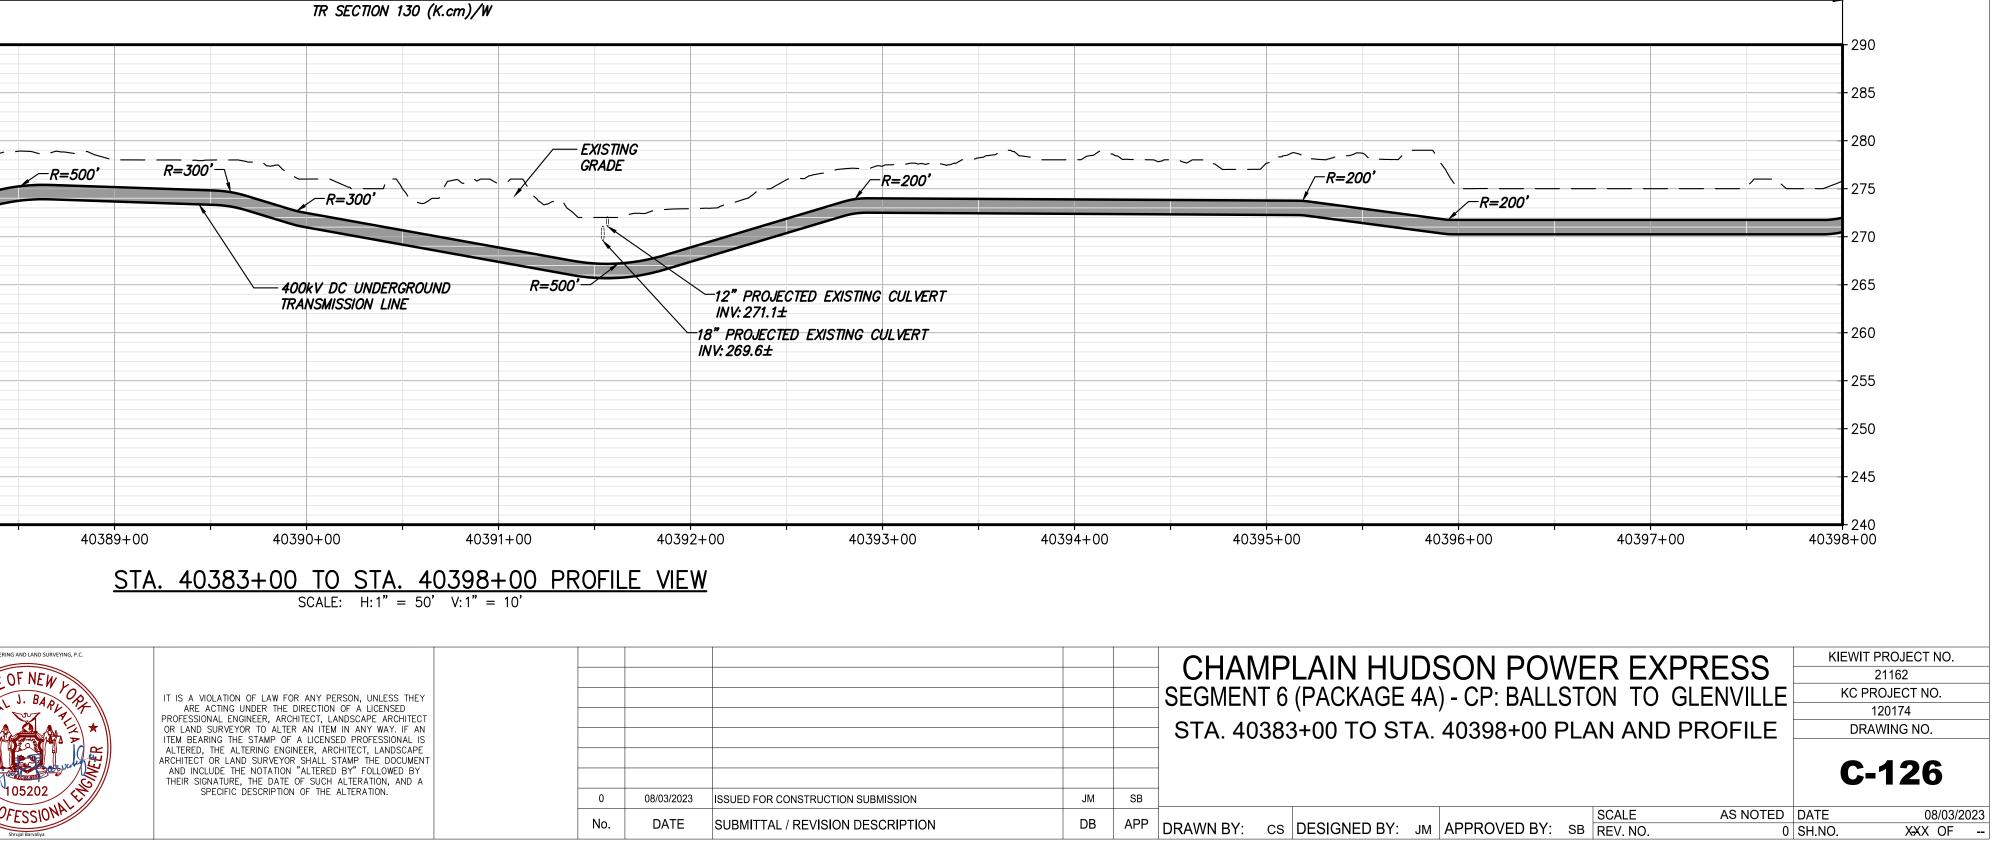

TRENCH SECTION - TYPICAL (SEE SHEET C-621, DETAIL 1A) 30" DUCTBANK WIDTH, 16" CONDUIT & TO &















| ING AND LAND SURVEYING, P.C.   |                                                                                                                                                                                                                                                                                                                                                                                                                                                                                                         |     |            |                                    |          |     |    |
|--------------------------------|-----------------------------------------------------------------------------------------------------------------------------------------------------