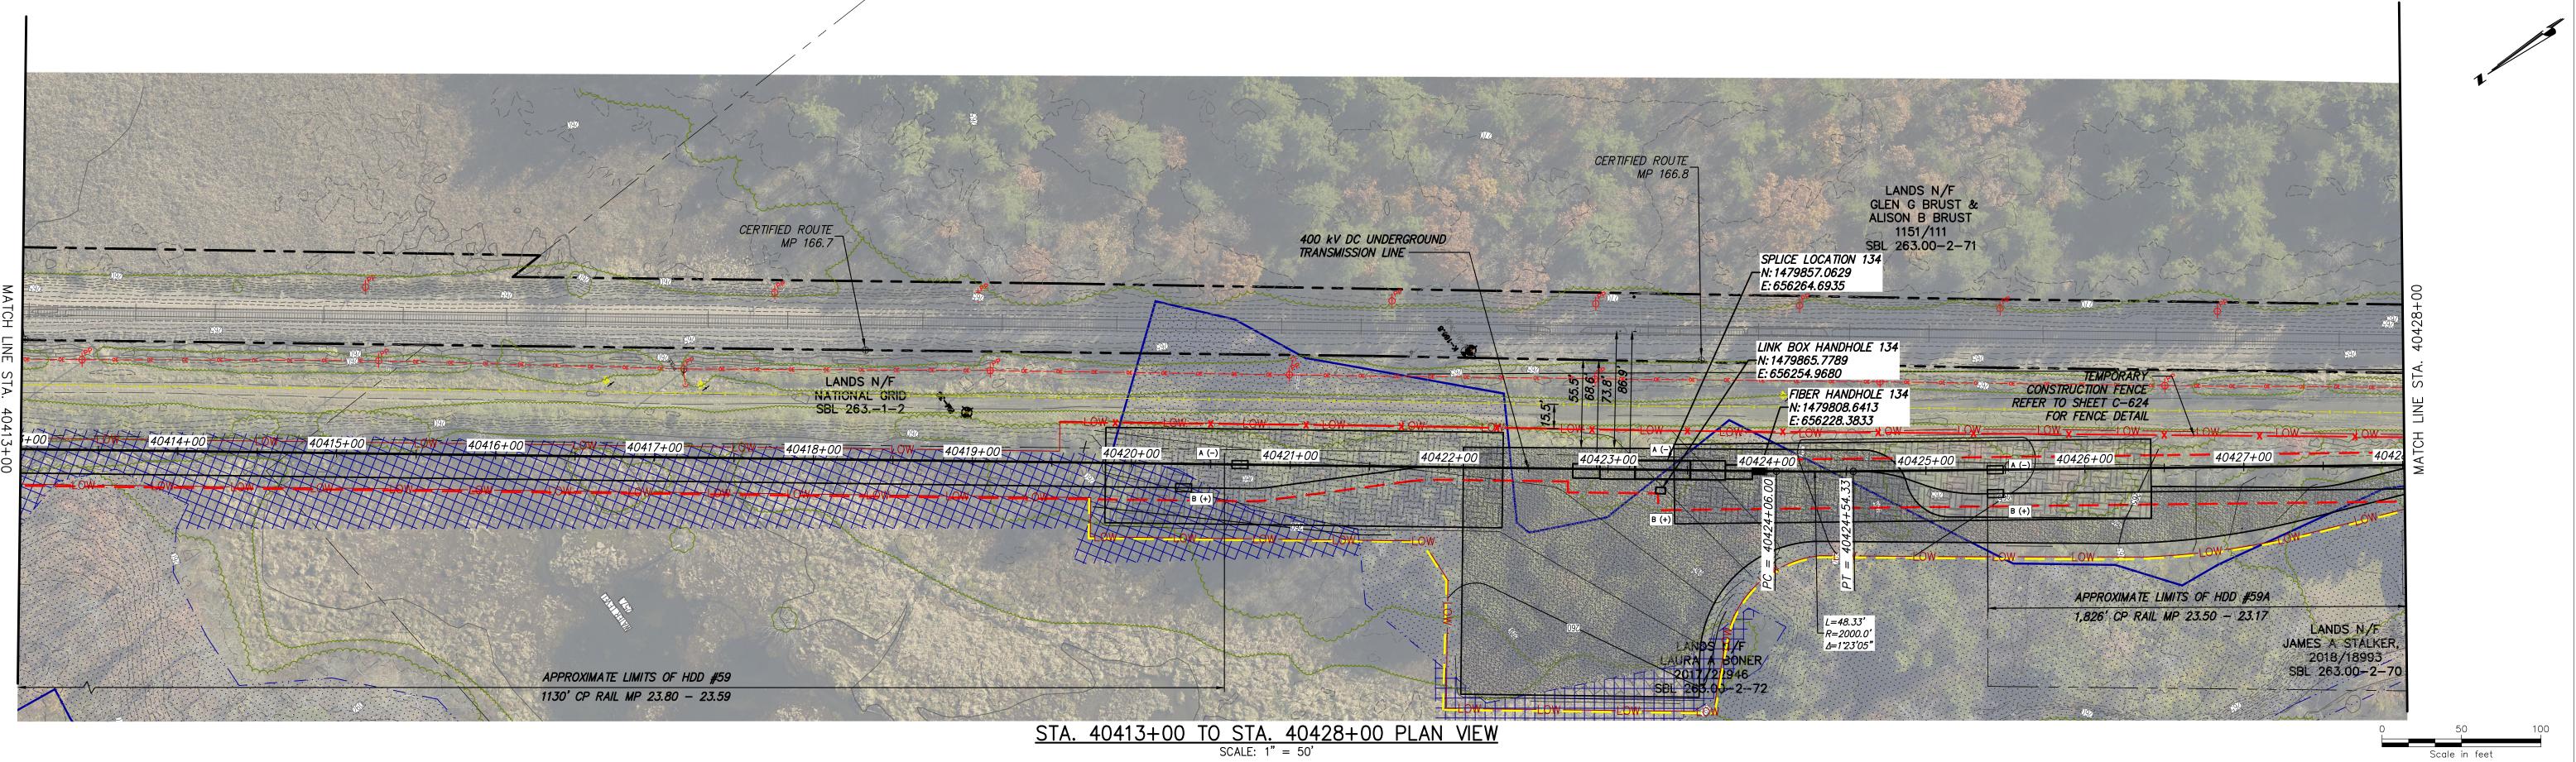

# NOTE:

SECTION CONTAINS HOUSES WITHIN 100' OF CONSTRUCTION ACTIVITIES, SEE TABLE 4.2 ON SHEET G-006. WHEN WITHIN 100', CONTRACTOR TO FOLLOW NOISE CONTROL MEASURES AS IDENTIFIED IN SECTION 10.2 OF THE EM&CP.