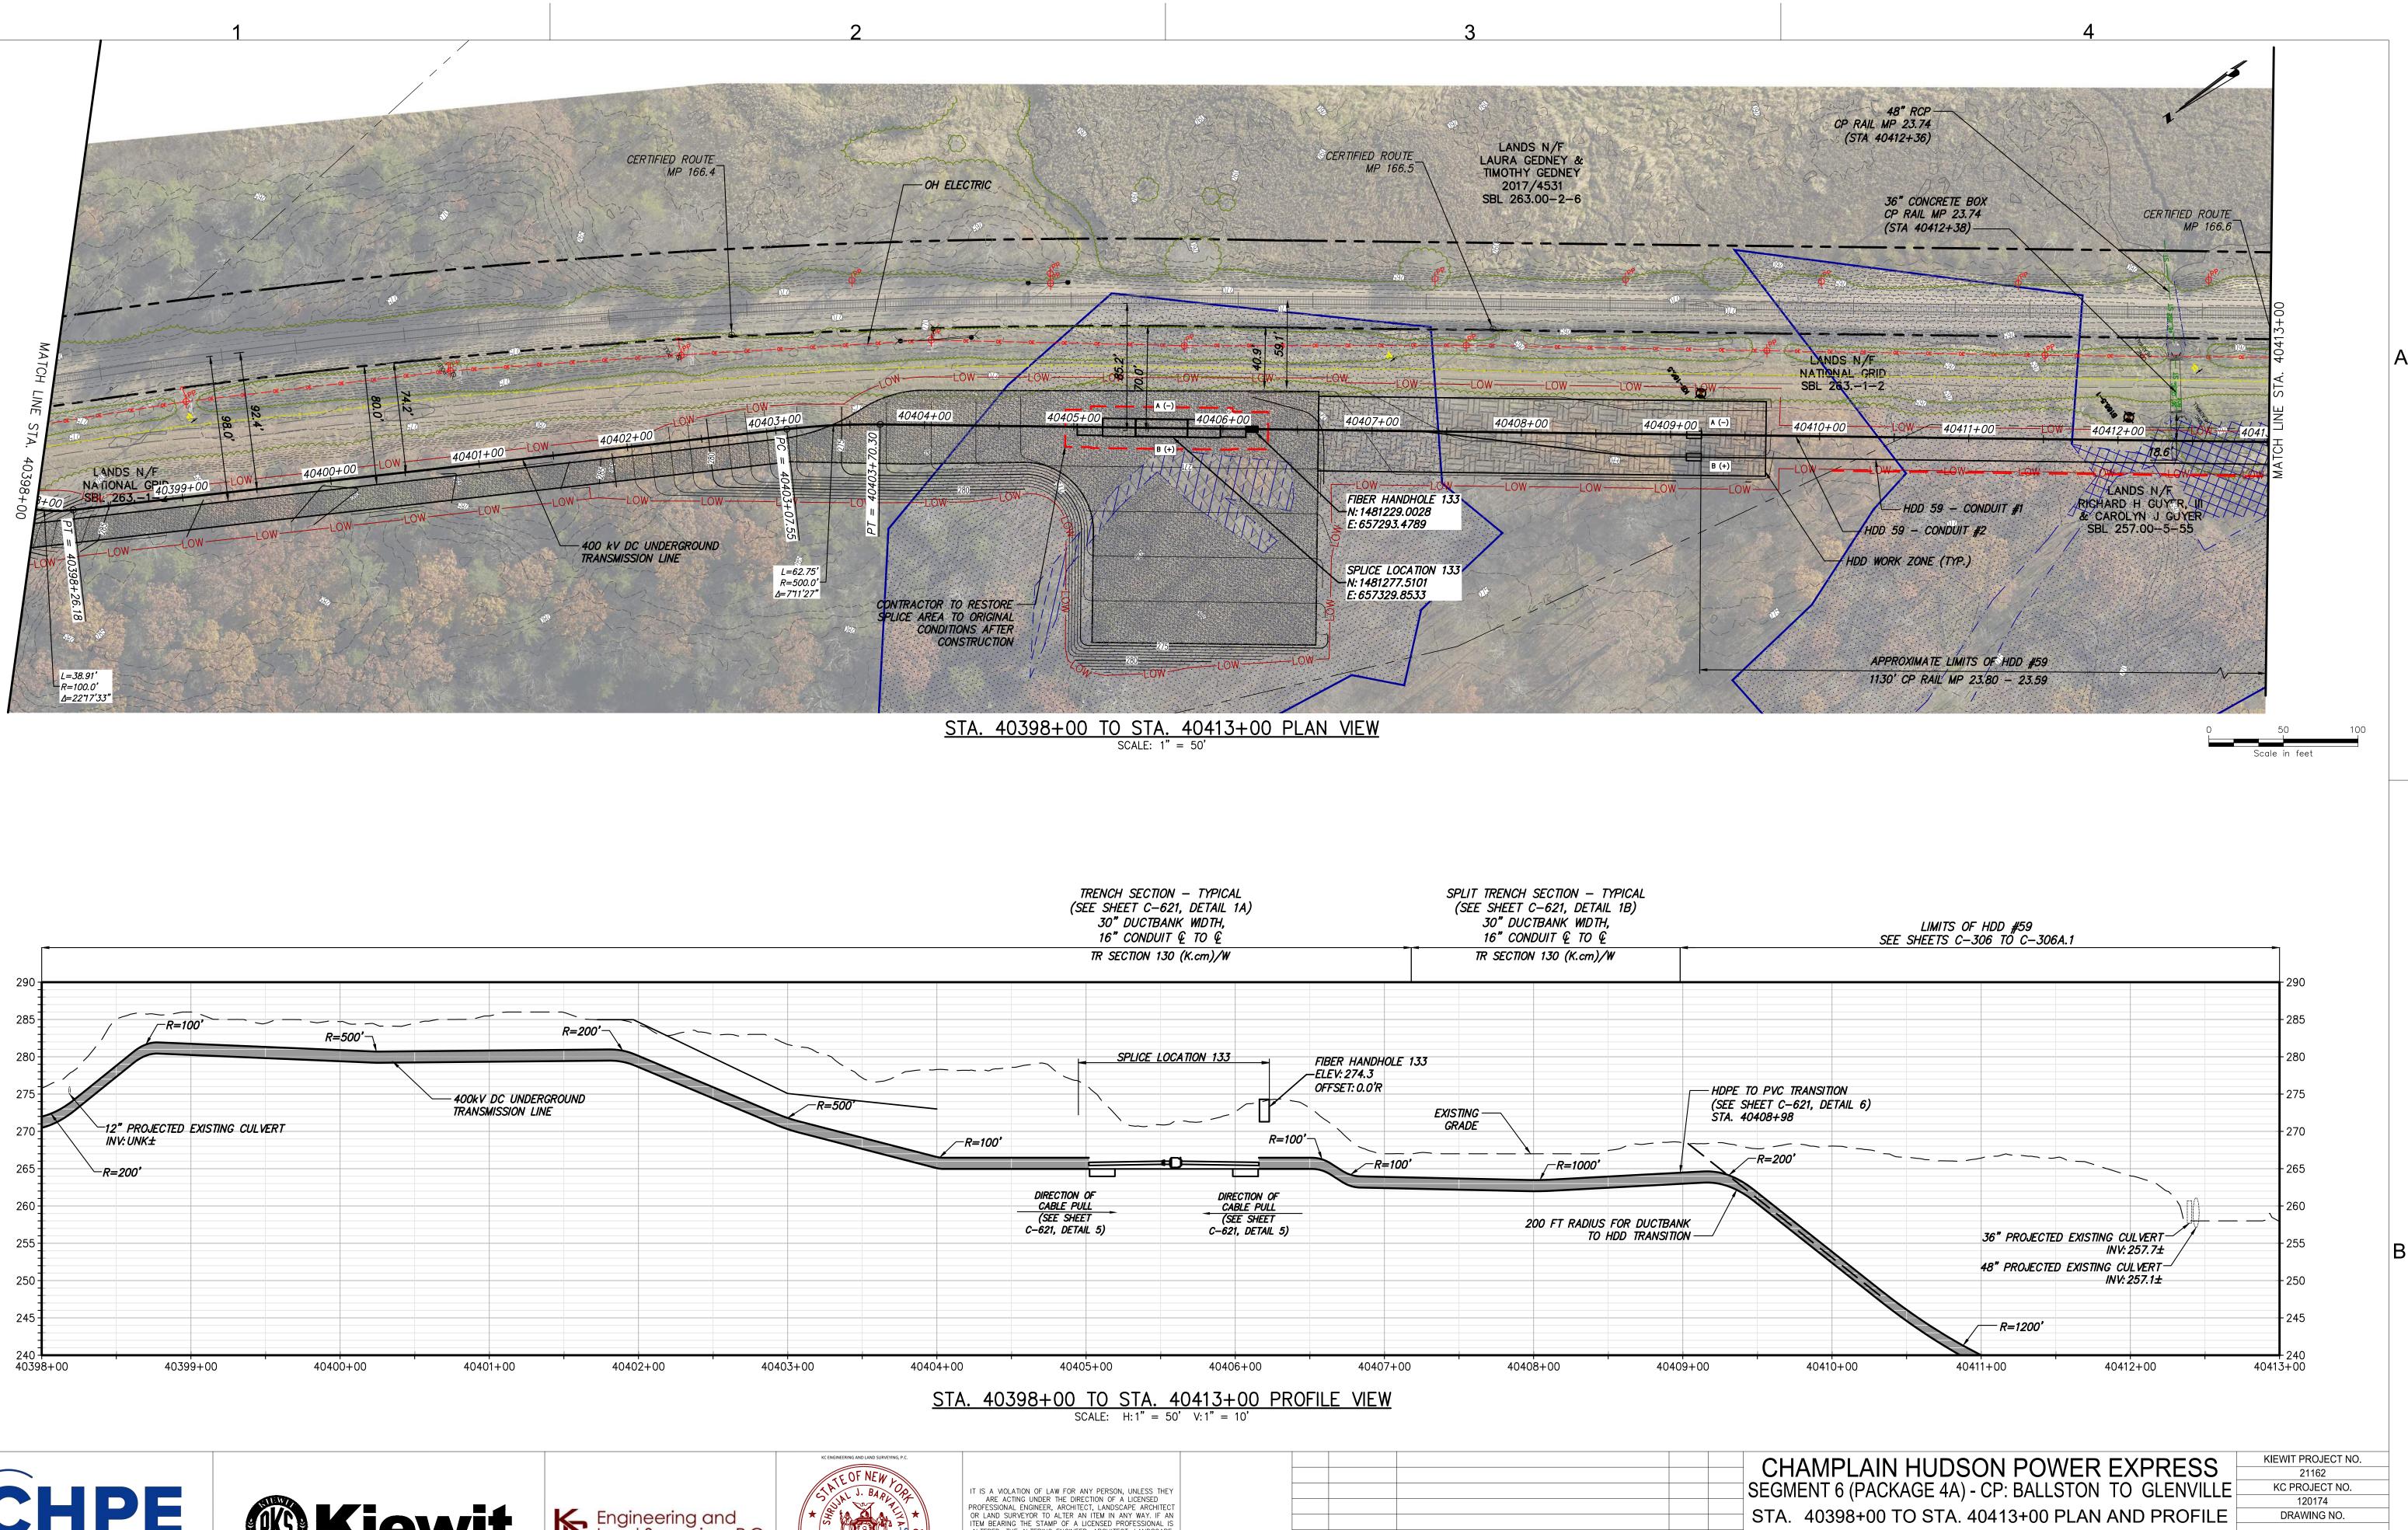

# NOTE:

SECTION CONTAINS HOUSES WITHIN 100' OF CONSTRUCTION ACTIVITIES, SEE TABLE 4.2 ON SHEET G-006. WHEN WITHIN 100', CONTRACTOR TO FOLLOW NOISE CONTROL MEASURES AS IDENTIFIED IN SECTION 10.2 OF THE EM&CP.