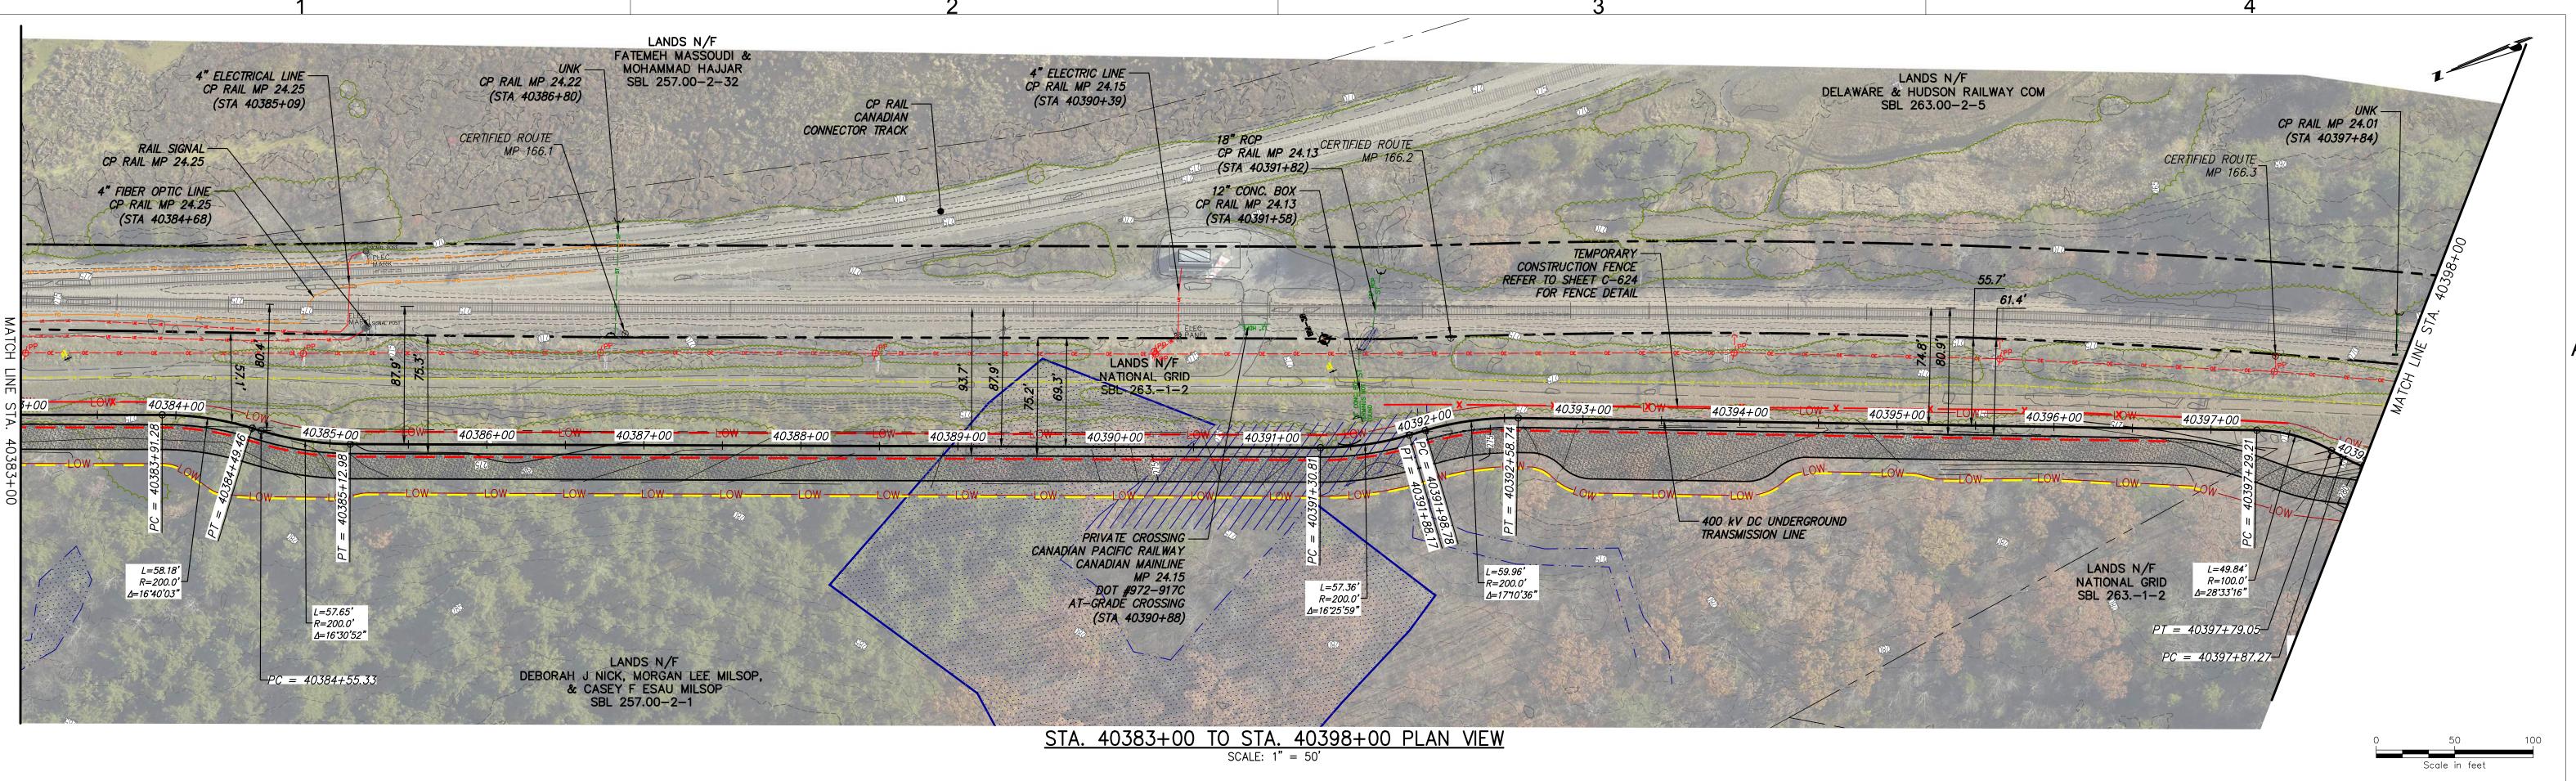

# NOTE:

SECTION CONTAINS HOUSES WITHIN 100' OF CONSTRUCTION ACTIVITIES, SEE TABLE 4.2 ON SHEET G-006. WHEN WITHIN 100', CONTRACTOR TO FOLLOW NOISE CONTROL MEASURES AS IDENTIFIED IN SECTION 10.2 OF THE EM&CP.