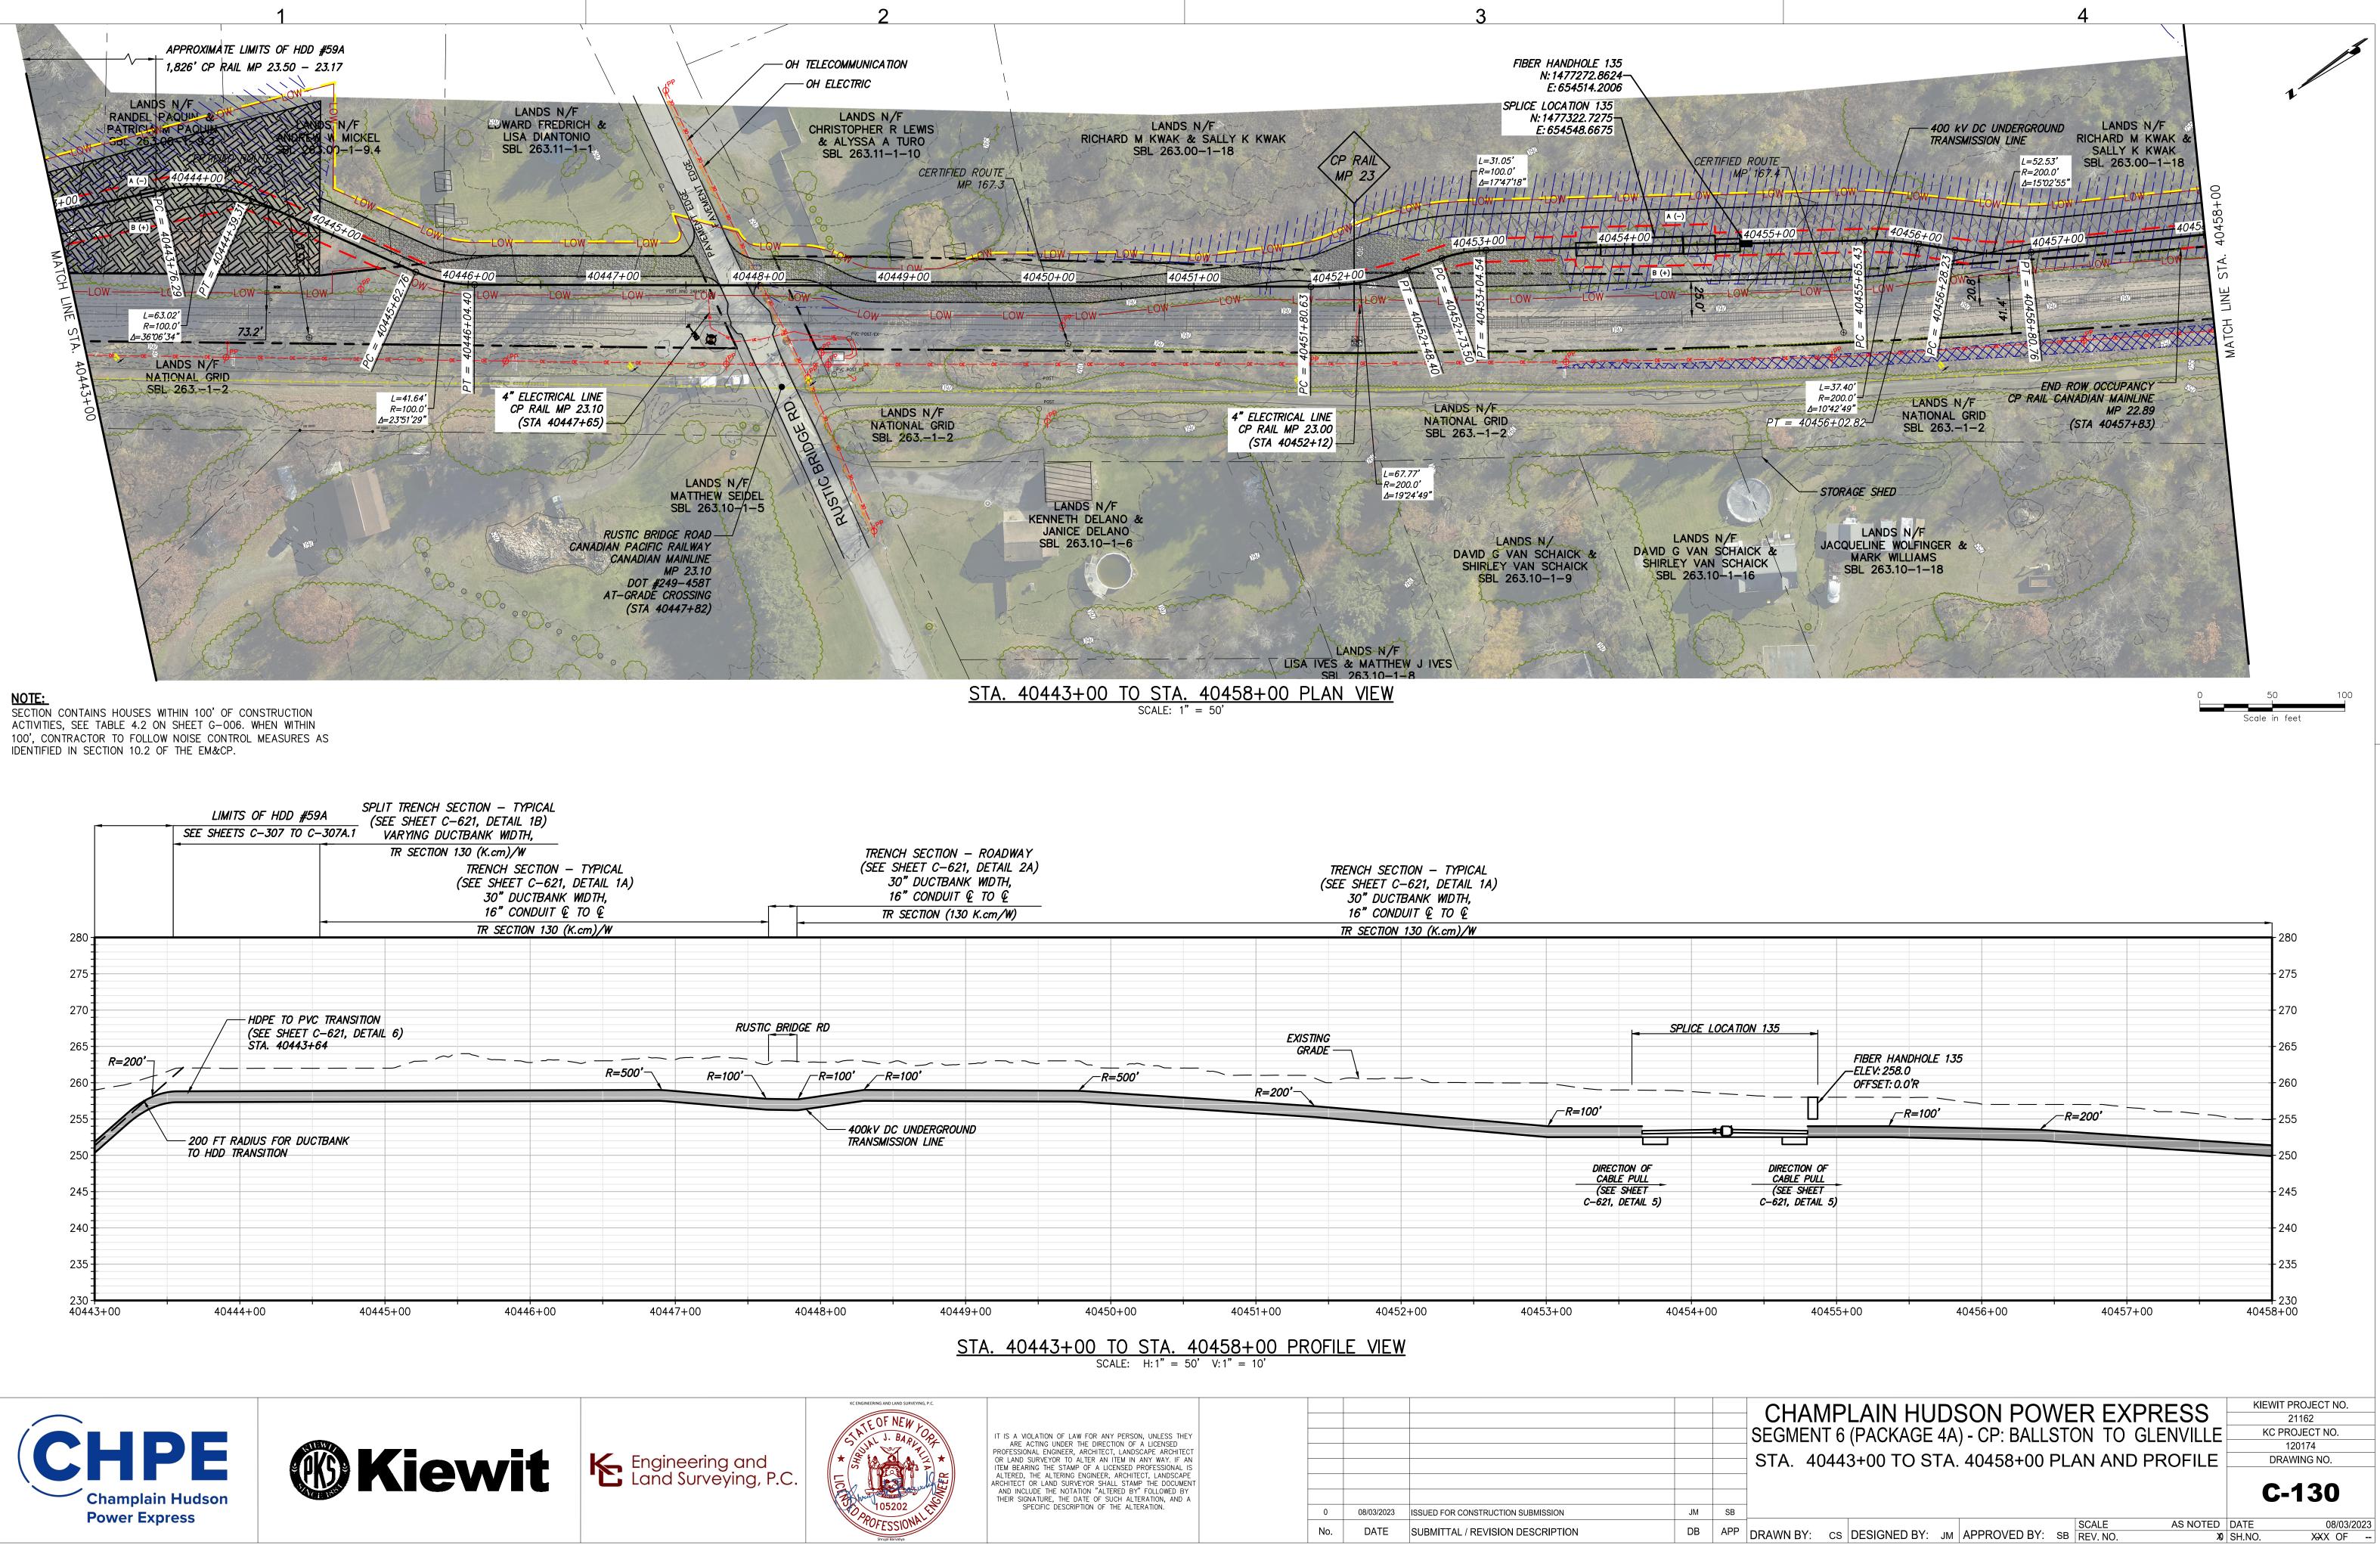

# NOTE:

SECTION CONTAINS HOUSES WITHIN 100' OF CONSTRUCTION ACTIVITIES, SEE TABLE 4.2 ON SHEET G-006. WHEN WITHIN 100', CONTRACTOR TO FOLLOW NOISE CONTROL MEASURES AS IDENTIFIED IN SECTION 10.2 OF THE EM&CP.