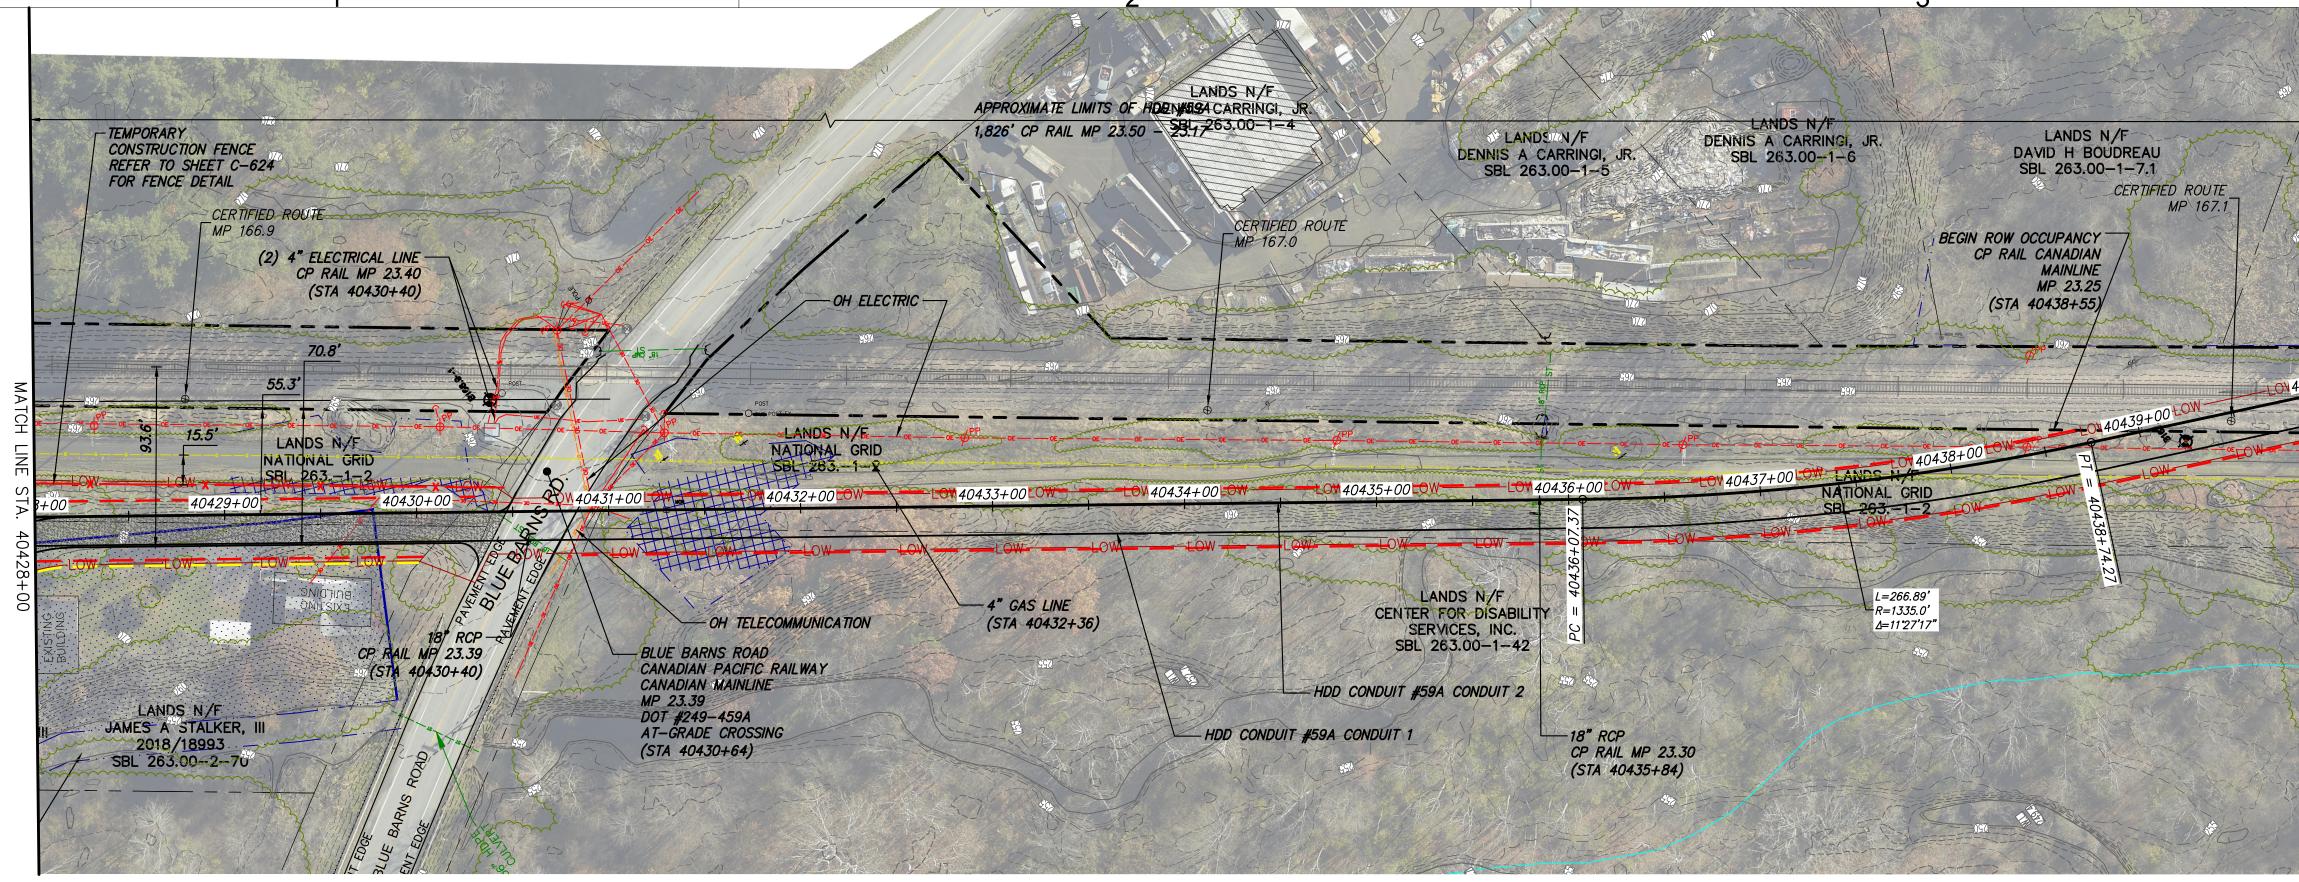

# <u>STA. 40428+00 TO STA. 40443+00 PLAN VIEW</u> SCALE: 1'' = 50'

LIMITS OF HDD #59A

|                                                                                                                                                                                                                                                                                 |                                                                                                                                                              |                                                       |     |            |                                    |    |     | -   |
|---------------------------------------------------------------------------------------------------------------------------------------------------------------------------------------------------------------------------------------------------------------------------------|--------------------------------------------------------------------------------------------------------------------------------------------------------------|-------------------------------------------------------|-----|------------|------------------------------------|----|-----|-----|
| GINEERING AND LAND SURVEYING, P.C.                                                                                                                                                                                                                                              |                                                                                                                                                              |                                                       |     |            |                                    |    |     | (   |
| EOF NEW YOR                                                                                                                                                                                                                                                                     | IT IS A VIOLATION OF LAW FOR ANY PERSON, UNLESS THEY                                                                                                         |                                                       |     |            |                                    |    |     |     |
|                                                                                                                                                                                                                                                                                 |                                                                                                                                                              | -                                                     |     |            |                                    |    |     | SE  |
| JAN TELL                                                                                                                                                                                                                                                                        | ARE ACTING UNDER THE DIRECTION OF A LICENSED<br>PROFESSIONAL ENGINEER, ARCHITECT, LANDSCAPE ARCHITECT<br>OR LAND SURVEYOR TO ALTER AN ITEM IN ANY WAY. IF AN |                                                       |     |            |                                    |    |     | с т |
| ITEM BEARING THE STAMP OF A LICENSED PROFESSIONAL IS<br>ALTERED, THE ALTERING ENGINEER, ARCHITECT, LANDSCAPE<br>ARCHITECT OR LAND SURVEYOR SHALL STAMP THE DOCUMENT<br>AND INCLUDE THE NOTATION "ALTERED BY" FOLLOWED BY<br>THEIR SIGNATURE, THE DATE OF SUCH ALTERATION, AND A | ITEM BEARING THE STAMP OF A LICENSED PROFESSIONAL IS                                                                                                         | PROFESSIONAL IS<br>TECT, LANDSCAPE<br>MP THE DOCUMENT |     |            |                                    |    |     | 51  |
|                                                                                                                                                                                                                                                                                 | ARCHITECT OR LAND SURVEYOR SHALL STAMP THE DOCUMENT                                                                                                          |                                                       |     |            |                                    |    |     |     |
|                                                                                                                                                                                                                                                                                 |                                                                                                                                                              |                                                       |     |            |                                    |    |     |     |
| 105202                                                                                                                                                                                                                                                                          | SPECIFIC DESCRIPTION OF THE ALTERATION.                                                                                                                      |                                                       | 0   | 08/03/2023 | ISSUED FOR CONSTRUCTION SUBMISSION | JM | SB  |     |
| Struid Baroaliza                                                                                                                                                                                                                                                                |                                                                                                                                                              |                                                       | No. | DATE       | SUBMITTAL / REVISION DESCRIPTION   | DB | APP | DRA |
|                                                                                                                                                                                                                                                                                 |                                                                                                                                                              |                                                       |     |            |                                    |    |     |     |