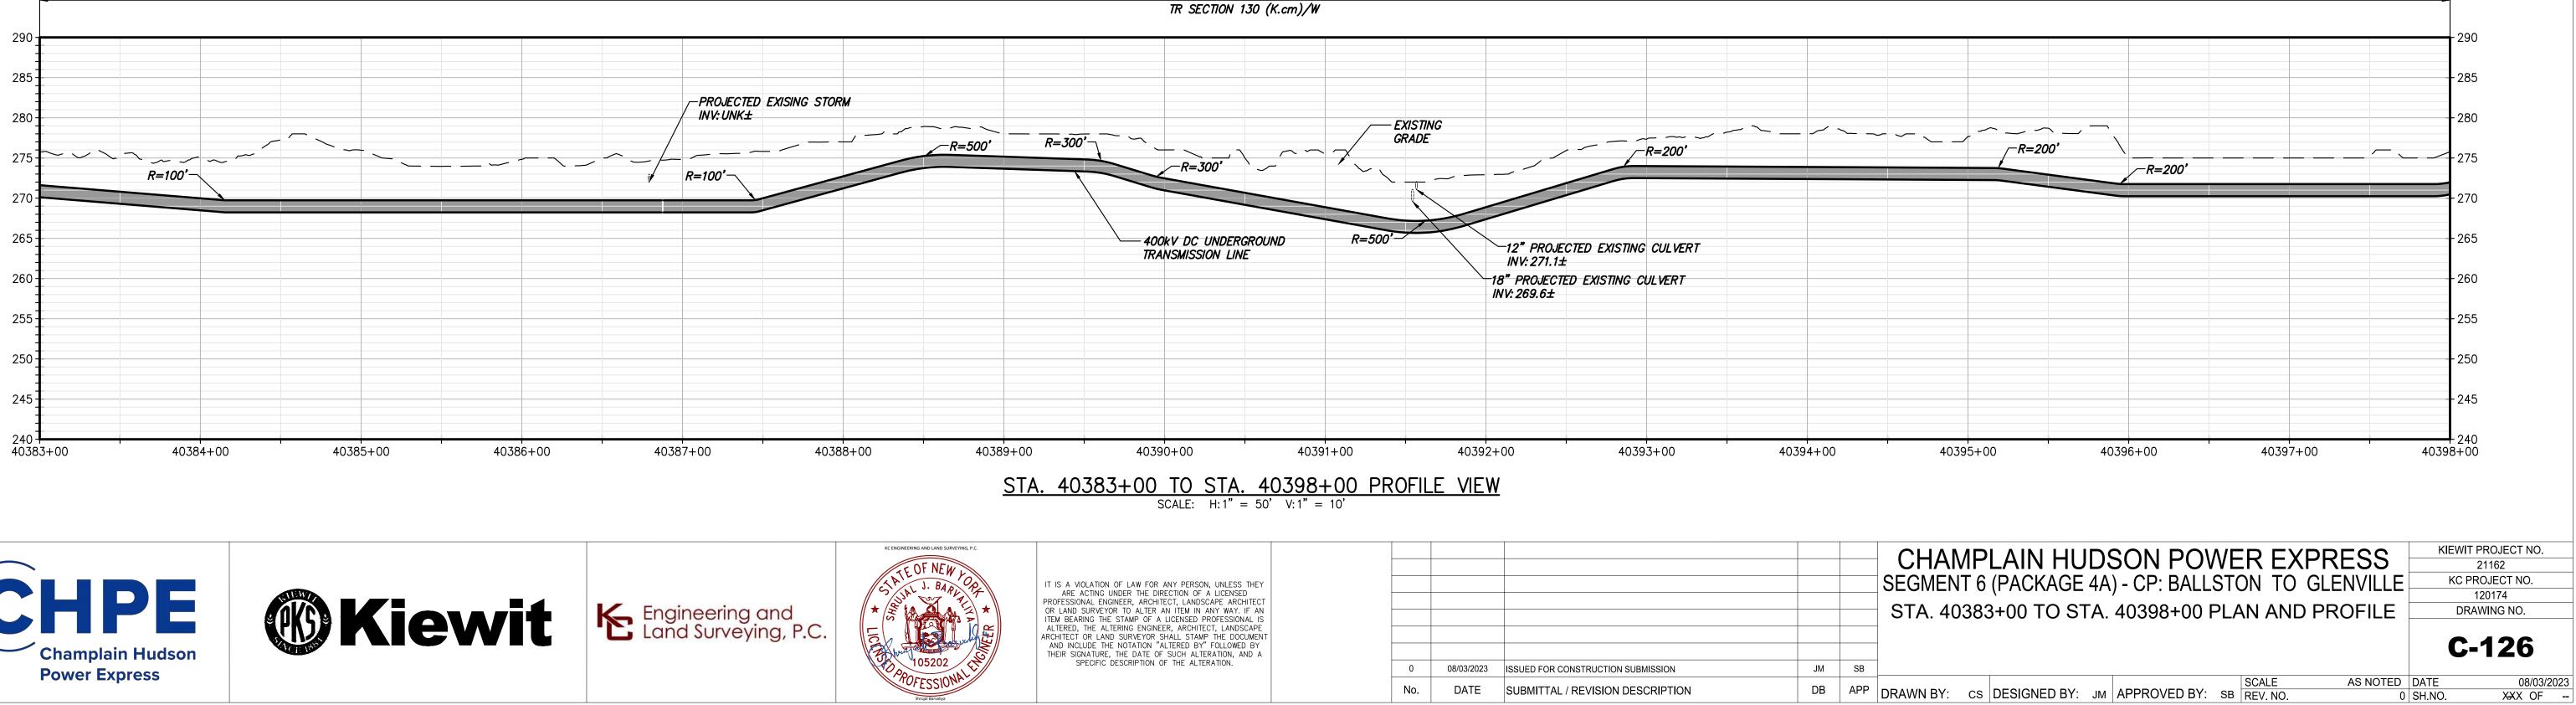

TRENCH SECTION - TYPICAL (SEE SHEET C-621, DETAIL 1A) 30" DUCTBANK WIDTH, 16" CONDUIT & TO &















| ING AND LAND SURVEYING, P.C.   |                                                                                                                                                                                                                                                                                                                                                                                                                                                                                                         |     |            |                                    |          |     |    |
|--------------------------------|---------------------------------------------