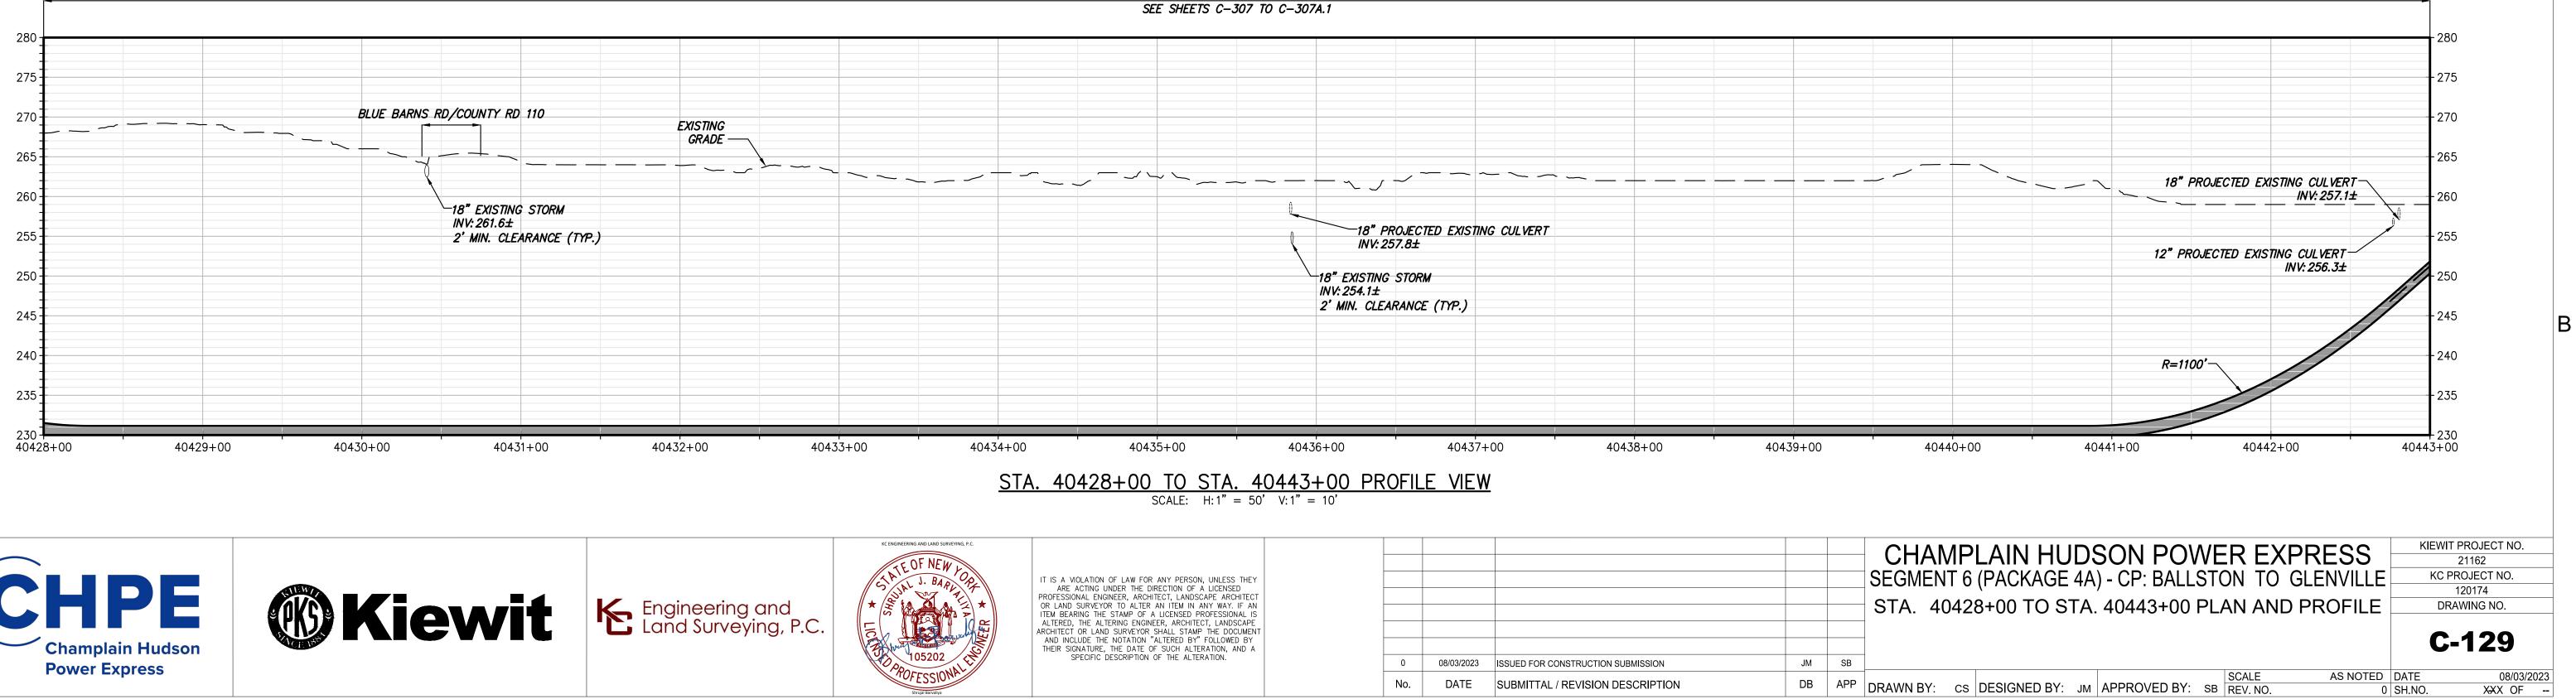

# <u>STA. 40428+00 TO STA. 40443+00 PLAN VIEW</u> SCALE: 1'' = 50'

LIMITS OF HDD #59A

|                                                                                                                                                                                                                                                                                 |                                                                                                                                                              |                                                       |     |            |                                    |    |     | -   |
|---------------------------------------------------------------------------------------------------------------------------------------------------------------------------------------------------------------------------------------------------------------------------------|--------------------------------------------------------------------------------------------------------------------------------------------------------------|-------------------------------------------------------|-----|------------|------------------------------------|----|-----|-----|
| GINEERING AND LAND SURVEYING, P.C.                                                                                                                                                                                                                                              |                                                                                                                                                              |                                                       |     |            |                                    |    |     | (   |
| EOF NEW YOR                                                                                                                                                                                                                                                                     | IT IS A VIOLATION OF LAW FOR ANY PERSON, UNLESS THEY                                                                                                         |                                                       |     |            |                                    |    |     |     |
|                                                                                                                                                                                                                                                                                 |                                                                                                                                                              | -                                                     |     |            |                                    |    |     | SE  |
| JAN TELL                                                                                                                                                                                                                                                                        | ARE ACTING UNDER THE DIRECTION OF A LICENSED<br>PROFESSIONAL ENGINEER, ARCHITECT, LANDSCAPE ARCHITECT<br>OR LAND SURVEYOR TO ALTER AN ITEM IN ANY WAY. IF AN |                                                       |     |            |                                    |    |     | с т |
| ITEM BEARING THE STAMP OF A LICENSED PROFESSIONAL IS<br>ALTERED, THE ALTERING ENGINEER, ARCHITECT, LANDSCAPE<br>ARCHITECT OR LAND SURVEYOR SHALL STAMP THE DOCUMENT<br>AND INCLUDE THE NOTATION "ALTERED BY" FOLLOWED BY<br>THEIR SIGNATURE, THE DATE OF SUCH ALTERATION, AND A | ITEM BEARING THE STAMP OF A LICENSED PROFESSIONAL IS                                                                                                         | PROFESSIONAL IS<br>TECT, LANDSCAPE<br>MP THE DOCUMENT |     |            |                                    |    |     | 51  |
|                                                                                                                                                                                                                                                                                 | ARCHITECT OR LAND SURVEYOR SHALL STAMP THE DOCUMENT                                                                                                          |                                                       |     |            |                                    |    |     |     |
|                                                                                                                                                                                                                                                                                 |                                                                                                                                                              |                                                       |     |            |                                    |    |     |     |
| 105202                                                                                                                                                                                                                                                                          | SPECIFIC DESCRIPTION OF THE ALTERATION.                                                                                                                      |                                                       | 0   | 08/03/2023 | ISSUED FOR CONSTRUCTION SUBMISSION | JM | SB  |     |
| Struid Baroaliza                                                                                                                                                                                                                                                                |                                                                                                                                                              |                                                       | No. | DATE       | SUBMITTAL / REVISION DESCRIPTION   | DB | APP | DRA |
|                                                                                                                                                                                                                                                                                 |                                                                                                                                                              |                                                       |     |            |                                    |    |     |     |