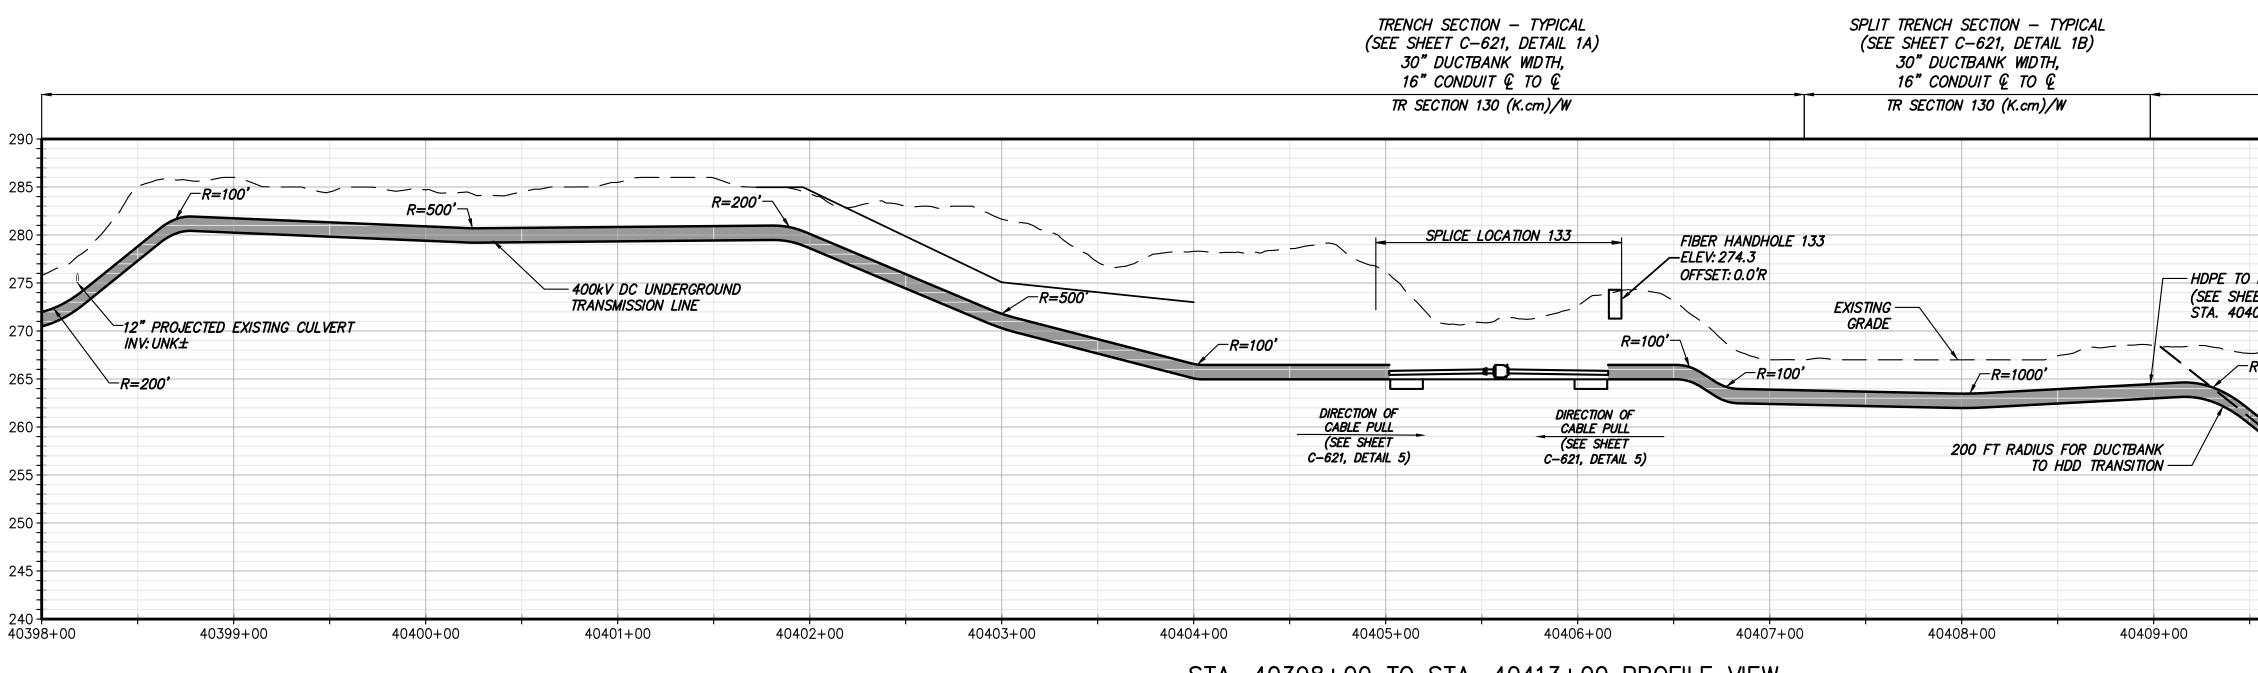

TRENCH SECTION - TYPICAL (SEE SHEET C-621, DETAIL 1A) 30" DUCTBANK WIDTH, 16" CONDUIT & TO &

| ING AND LAND SURVEYING, P.C.   |                                                                                                                                                                                                                                                                                                                                                                                                                                                                                                         |     |            |                                    |          |     |    |
|--------------------------------|---------------------------------------------------------------------------------------------------------------------------------------------------------------------------------------------------------------------------------------------------------------------------------------------------------------------------------------------------------------------------------------------------------------------------------------------------------------------------------------------------------|-----|------------|------------------------------------|----------|-----|----|
| OF NEW YOR                     | IT IS A VIOLATION OF LAW FOR ANY PERSON, UNLESS THEY<br>ARE ACTING UNDER THE DIRECTION OF A LICENSED<br>PROFESSIONAL ENGINEER, ARCHITECT, LANDSCAPE ARCHITECT<br>OR LAND SURVEYOR TO ALTER AN ITEM IN ANY WAY. IF AN<br>ITEM BEARING THE STAMP OF A LICENSED PROFESSIONAL IS<br>ALTERED, THE ALTERING ENGINEER, ARCHITECT, LANDSCAPE<br>ARCHITECT OR LAND SURVEYOR SHALL STAMP THE DOCUMENT<br>AND INCLUDE THE NOTATION "ALTERED BY" FOLLOWED BY<br>THEIR SIGNATURE. THE DATE OF SUCH ALTERATION. AND A |     |            |                                    |          |     | SI |
|                                |                                                                                                                                                                                                                                                                                                                                                                                                                                                                                                         |     |            |                                    | <u> </u> |     |    |
| 105202                         |                                                                                                                                                                                                                                                                                                                                                                                                                                                                                                         | 0   | 08/03/2023 | ISSUED FOR CONSTRUCTION SUBMISSION | JM       | SB  |    |
| FESSIONAL<br>Shrujal Barvaliya |                                                                                                                                                                                                                                                                                                                                                                                                                                                                                                         | No. | DATE       | SUBMITTAL / REVISION DESCRIPTION   | DB       | APP | DR |