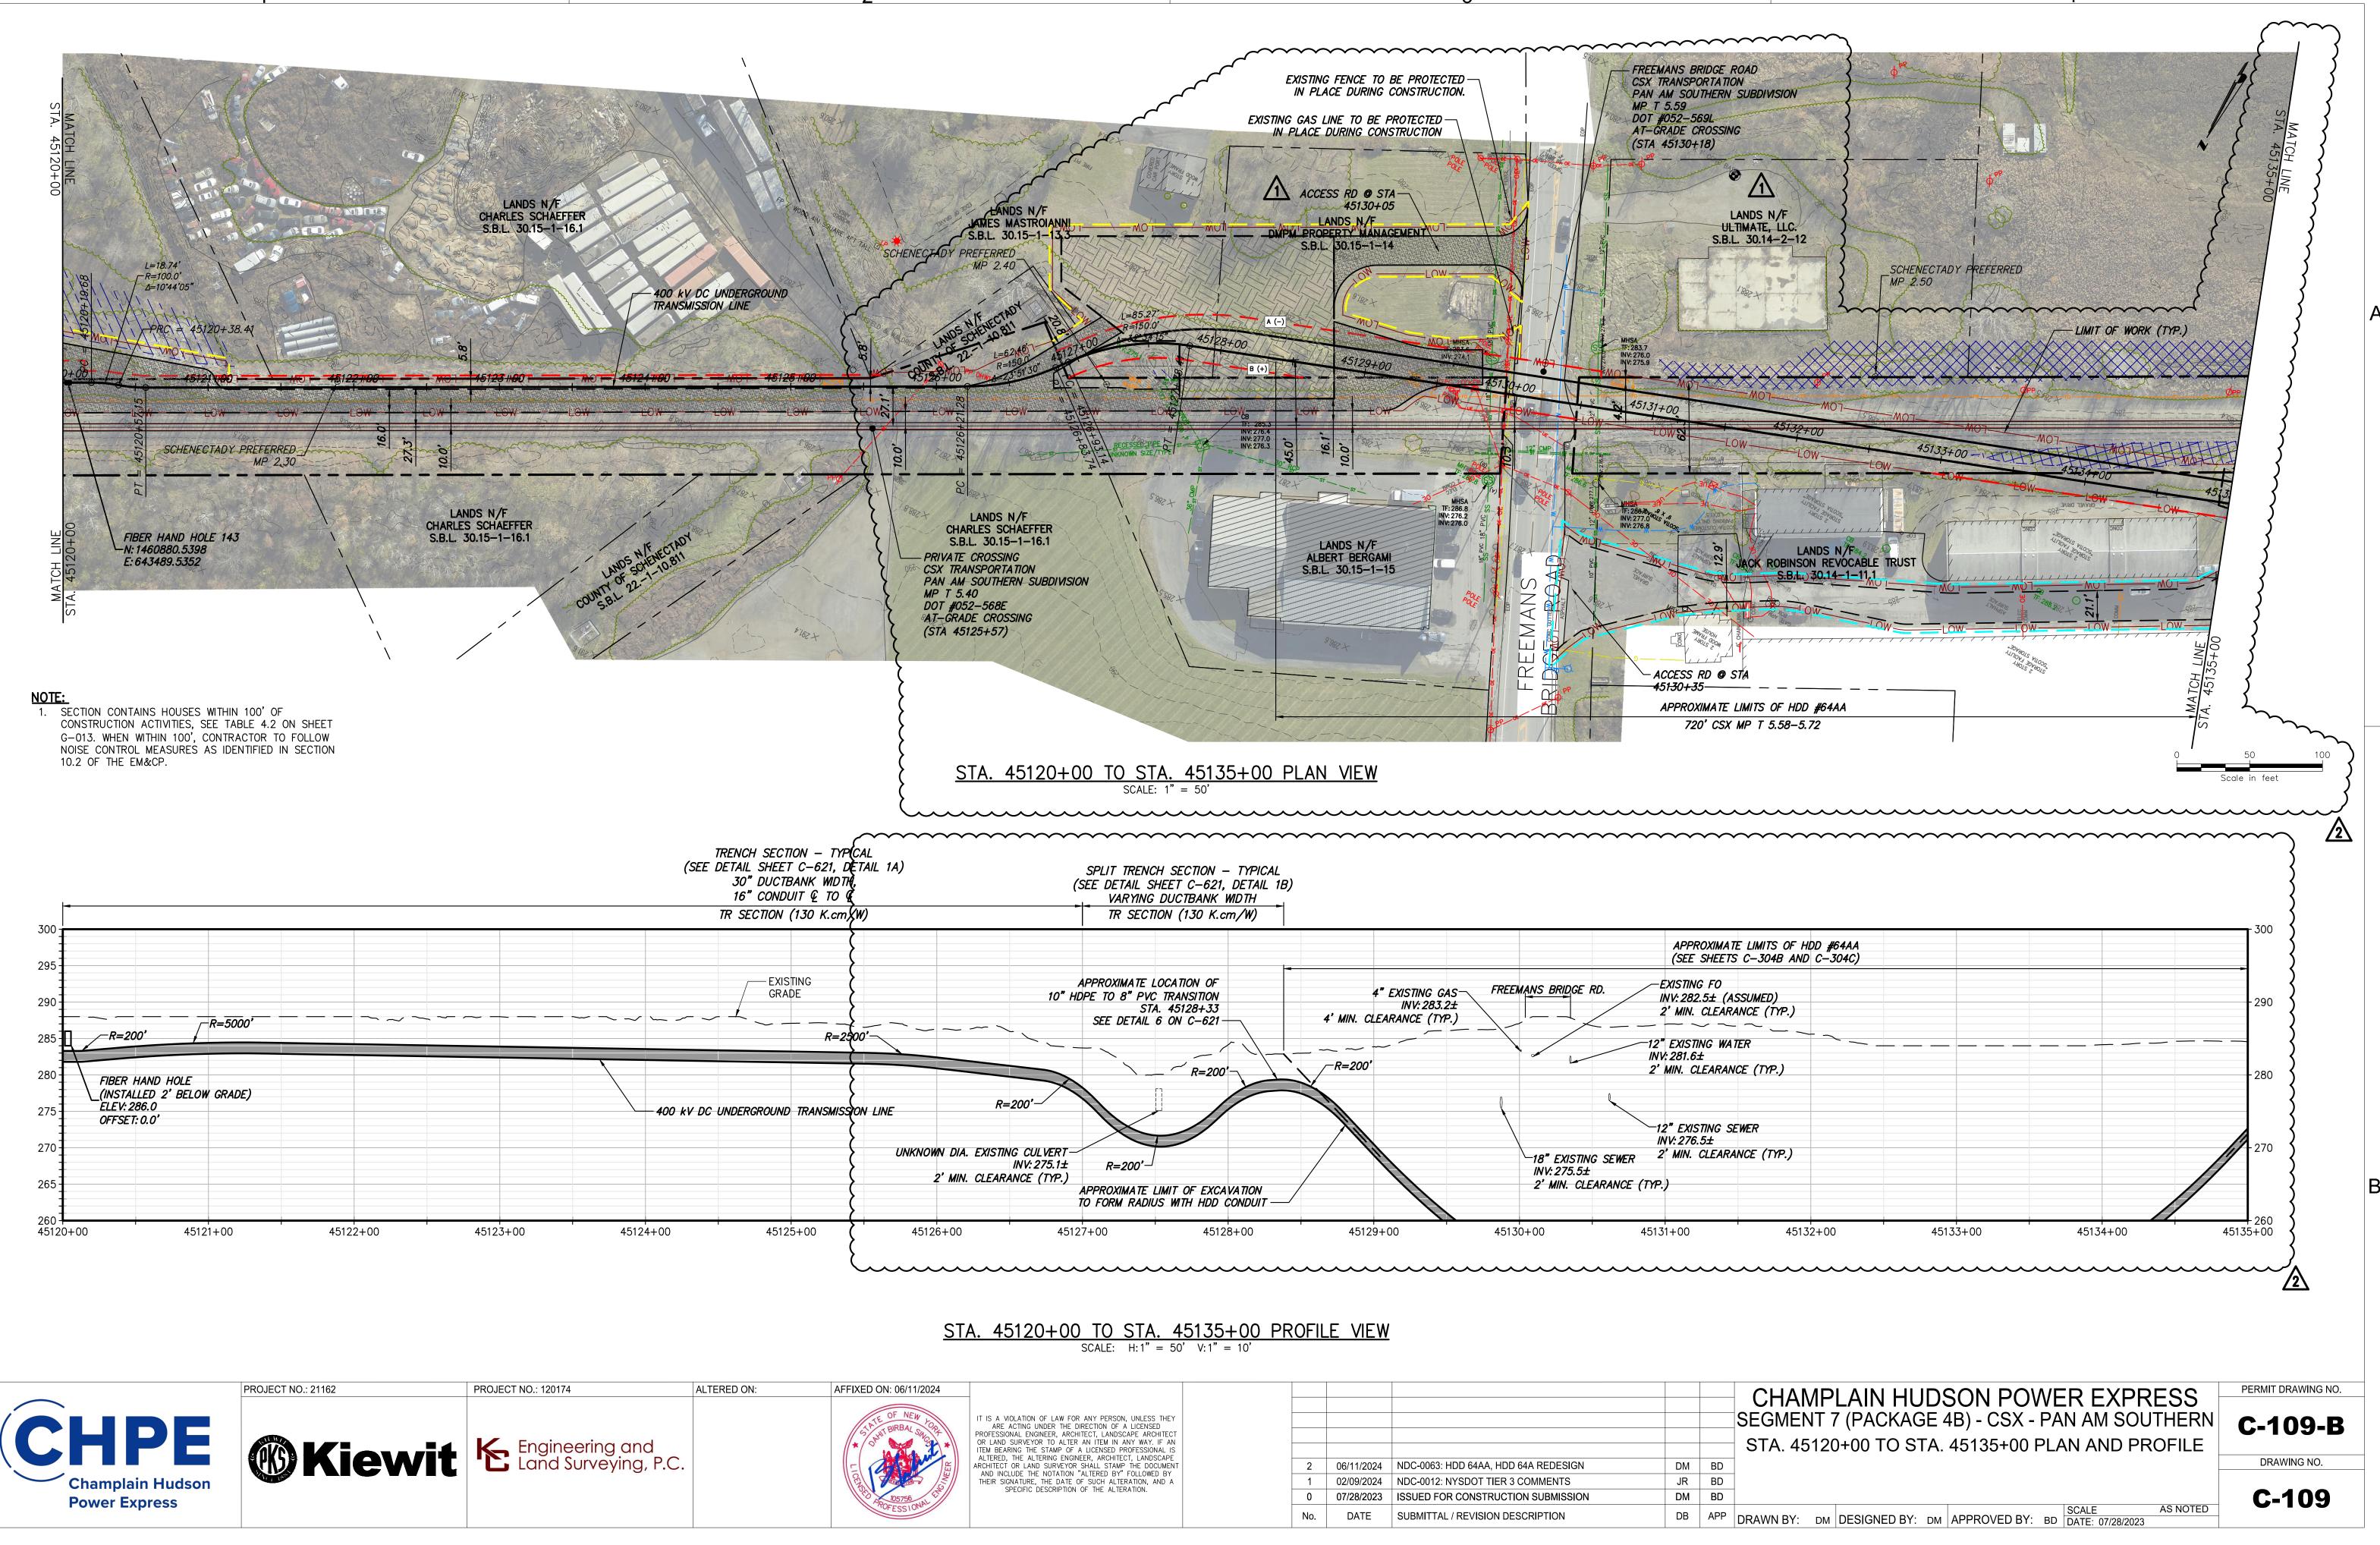

#### **Description of Change:**

This change involves a shift of the alignment outside of the deviation zone related to the previously approved deviations S7-P4B#7 and S7-P4B#8 in the Segment 7 (Package 4B) EM&CP and leading to a new deviation S7-P4B#7A. The change is the result of coordination between NYSDOT, NYSDEC, and Champlain Hudson Power Express. It involves a change of installation methodology from a trenched cable installation to a trenchless horizontal directional drill (HDD) method from approximately station 45128+00 to 45135+00 to cross Freemans Bride Road (NY State Route 911F). The crossing of Freemans Bridge Road is via a new HDD: HDD 64AA. This addresses NYSDOT concerns about trenching across Freemans Bride Road including traffic impacts from construction and the serviceability of the final restored state. HDD 64AA also avoids trenching and grading activities previously approved on the Ultimate, LLC. Parcel (former Kenco Chemical Corporation site) on which there are soil contamination remediation activities.

Implementing a trenchless crossing of Freemans Bridge Road while avoiding Lands N/F Ultimate LLC requires an alignment change crossing the CSX tracks and a new excursion on the north side of the tracks. A new access road and work area is required north of the tracks for the construction of HDD 64AA. This work area includes 0.06 acres of new temporary wetland impacts to Wetland JG. An update to EM&CP Table 9.2 included below shows updated wetland impact areas. Additionally, the alignment of the previously-approved HDD 64A from approximately station 45137 to 45146 has been altered to cross below the CSX tracks, tying this change into the previously-approved alignment. Overall, the altered portion of the alignment is from approximately station 45126 to station 45146.

This change eliminates previously-approved trenched conduit installation, temporary access road, and HDD work area on the south side of the CSX tracks from approximately station 45130 to 45140, referencing station numbers of that design ("ISSUED FOR CONSTRUCTION SUBMISSION", dated 07/28/2023). Approximately 0.64 acres of wetland impacts (wetlands C-PA-E and FA-XQ) associated with that temporary road and work area have been eliminated. An update to EM&CP Table 9.2 is included below.

#### **Updates to Excursion Table**

| Excursion  | Parcel ID                                                                           | Location<br>(Approximate – See<br>Drawings for Details) |                               | Justification for Revision                                                                                      | Change in Environmental<br>Impact                                   |  |
|------------|-------------------------------------------------------------------------------------|---------------------------------------------------------|-------------------------------|-----------------------------------------------------------------------------------------------------------------|---------------------------------------------------------------------|--|
|            |                                                                                     | Sheet                                                   | Station Range                 |                                                                                                                 |                                                                     |  |
|            | 30.15-1-13.3                                                                        |                                                         | 45127+04                      | Offset from culverts.<br>Trenchless crossing of                                                                 | No change.                                                          |  |
| S7- P4B#7  | 30.15-1-14                                                                          | C-109                                                   | to<br>45129+29                | Freeman's Bridge Road.<br>Avoidance of remediation site<br>on Lands N/F Ultimate, LLC                           |                                                                     |  |
| S7- P4B#7A | 30.14-1-11.1                                                                        | C-109<br>to<br>C-110                                    | 45133+36<br>to<br>45140+39    | Trenchless crossing of<br>Freeman's Bridge Road.<br>Avoidance of remediation site<br>on Lands N/F Ultimate, LLC | Reduces impacts to wetland<br>CP-A-E. New impacts to<br>wetland JG. |  |
| S7- P4B#8  | 30.14-2-12<br>301-24.411<br>301-24.51<br>39.23-1-3-111<br>30.78-1-2.1<br>30.77-1-10 | C-109<br>to<br>C-113                                    | 45143+08<br>to<br>A-P4B 23+41 | Trenchless crossing of<br>Freeman's Bridge Road.<br>Avoidance of remediation site<br>on Lands N/F Ultimate, LLC | No change.                                                          |  |

#### 1. Description of the Excursion

The length of the excursion is approximately 225 linear feet and approximately 83 linear feet are HDD below grade. The proposed excursion occurs approximately 18 linear feet south of the ADZ at the farthest point.

#### New Excursion S7-P4B#7A

1. Description of the Excursion

The length of the excursion is approximately 704 linear feet, and approximately 352 linear feet are HDD below grade with no surface disturbance. The proposed excursion occurs approximately 54 linear feet north of the ADZ at the farthest point.

2. Justification

This excursion is required for workspace for HDD 64AA for the trenchless crossing of Freeman's Bride Road (NY State Route 911F) and to avoid impacts to Lands N/F Ultimate, LLC, currently undergoing soil contamination remediation. This ADZ Excursion request is grounded in engineering reasons and is the minimum necessary to feasibly achieve the installation.

- 3. Environmental Impact
  - Recreation Excursion area S7-P4B#7A will not impact any recreational areas.
  - Agricultural Resources -- Excursion area S7-P4B#7A will not impact any registered agricultural lands.
  - Cultural Resources -- Excursion area S7-P4B#7A has no known archaeological resources.
  - Threatened and Endangered Species *Excursion areas S7-P4B#7A described above will not result in any changes to the Facility's impacts on federally listed or state-listed species or habitat.*
  - Wetlands and Streams Excursion area S7-P4B#7A will result in temporary impacts to the wetland JG, as described in Table 9.2. Updates to Table 9.2 are included in this Change Notice.