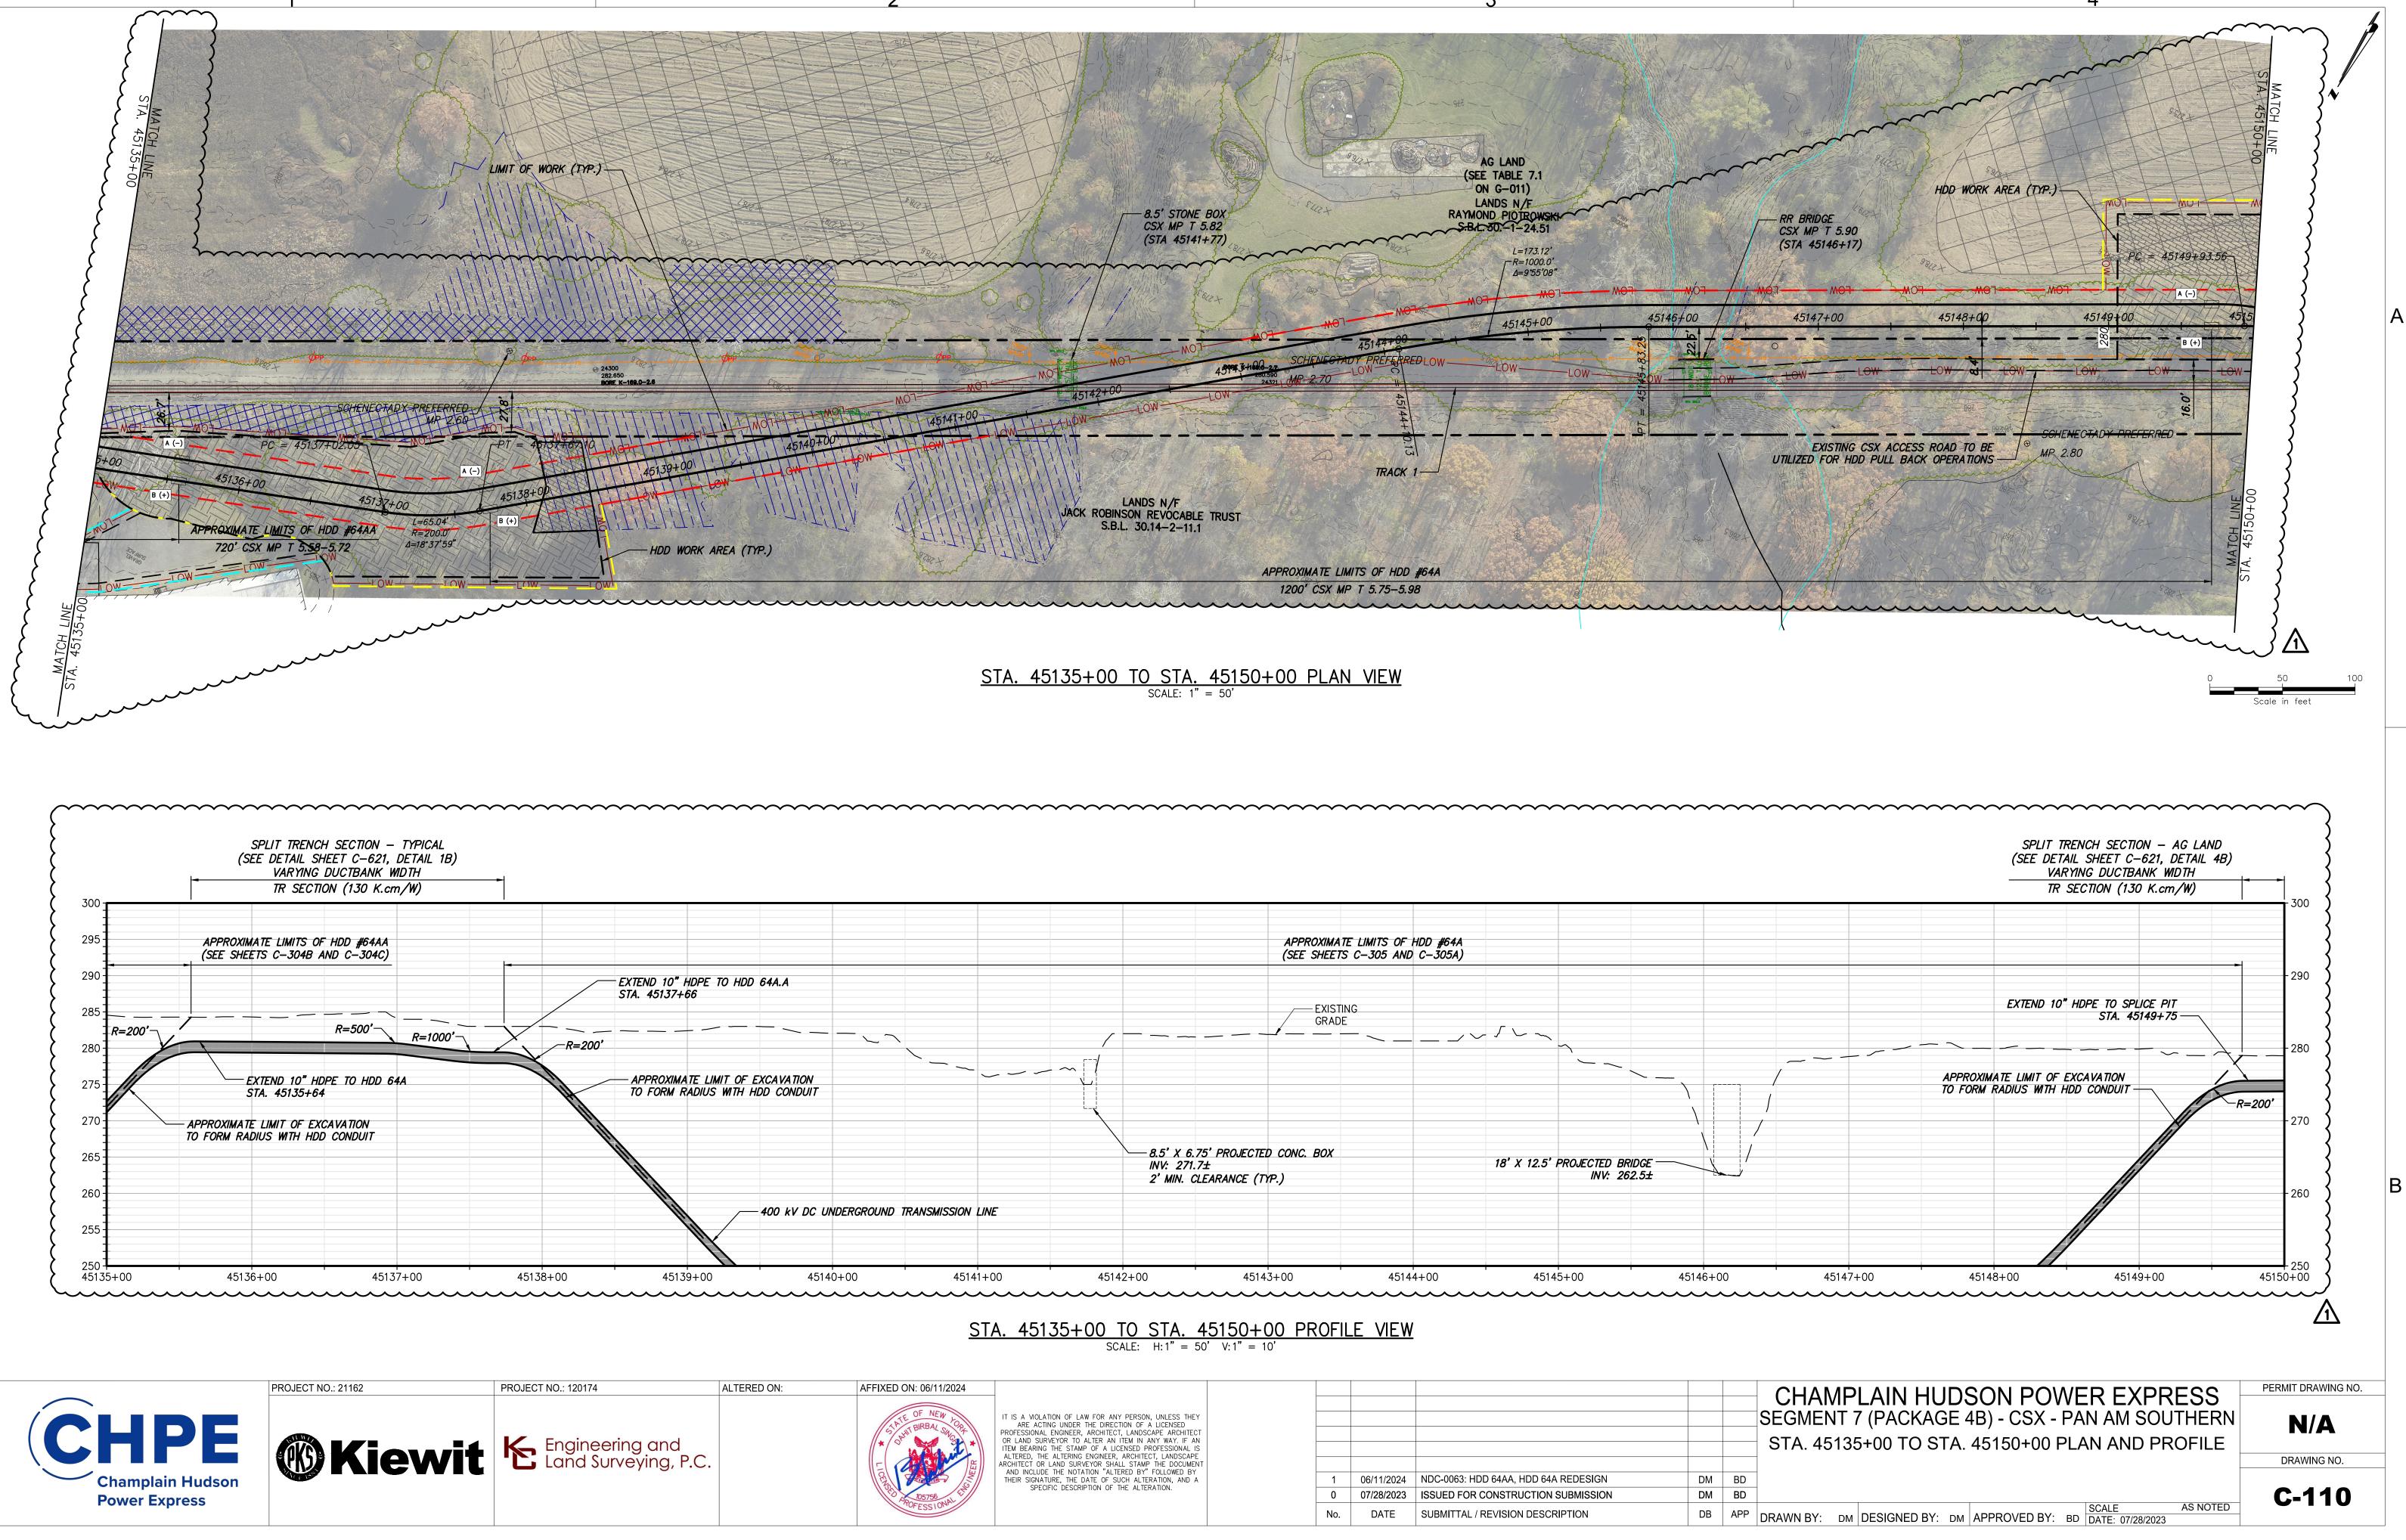

Implementing a trenchless crossing of Freemans Bridge Road while avoiding Lands N/F Ultimate LLC requires an alignment change crossing the CSX tracks and a new excursion on the north side of the tracks. A new access road and work area is required north of the tracks for the construction of HDD 64AA. This work area includes 0.06 acres of new temporary wetland impacts to Wetland JG. An update to EM&CP Table 9.2 included below shows updated wetland impact areas. Additionally, the alignment of the previously-approved HDD 64A from approximately station 45137 to 45146 has been altered to cross below the CSX tracks, tying this change into the previously-approved alignment. Overall, the altered portion of the alignment is from approximately station 45126 to station 45146.

Related to this access road elimination, some additional temporary work area / turnaround area has been added at the western side of HDD 64A. Between approximately stations 45149+00 and 45150+25, this additional limit of work is in agricultural lands not registered with Schenectady County. Other temporary impacts to this particular agricultural land have previously been approved. The temporary impacts will be restored in accordance with Section 14 of the EM&CP. Also, the additional temporary work area is in ESA 1. The added temporary work area does not change impacts to ESA 1. The best management practices in EM&CP Table 9.4 will be followed.

#### Updates to Excursion S7-P4B#8

1. Description of the Excursion

The length of the excursion is approximately 4,030 linear feet, and approximately 1,541 linear feet are HDD below grade with no surface disturbance. The maximum distance of the excursion from the ADZ is not affected by this change.

2. Justification

The purpose of the revision to the alignment within Excursion S7-P4B#8 is to allow for trenchless crossing of Freeman's Bridge Road and avoidance of remediation site on Lands N/F Ultimate, LLC. This change notice only affects 800 linear feet of the 4,030 excursion. Design and justification for the remainder of the extrusion are not changed.

- 3. Environmental Impact
  - Recreation -- *No change*.
  - Agricultural Resources This change notice increases temporary impact to agricultural lands not registered with Schenectady County between approximately station 45149+00 and 45150+25 where the temporary work area was expanded. This is required due to elimination of the temporary access road between Freemans Bridge Road and splice 144. Other temporary impacts to this land have previously been approved. The agricultural land will be restored in accordance with Section 14 of the EM&CP.
  - Cultural Resources -- No change.
  - Threatened and Endangered Species *No change*.
  - Wetlands and Streams This change reduces the wetland impacts within Excursion S7-P4B#8 compared to the previously approved design. Updates to Table 9.2 are included in this Change Notice.