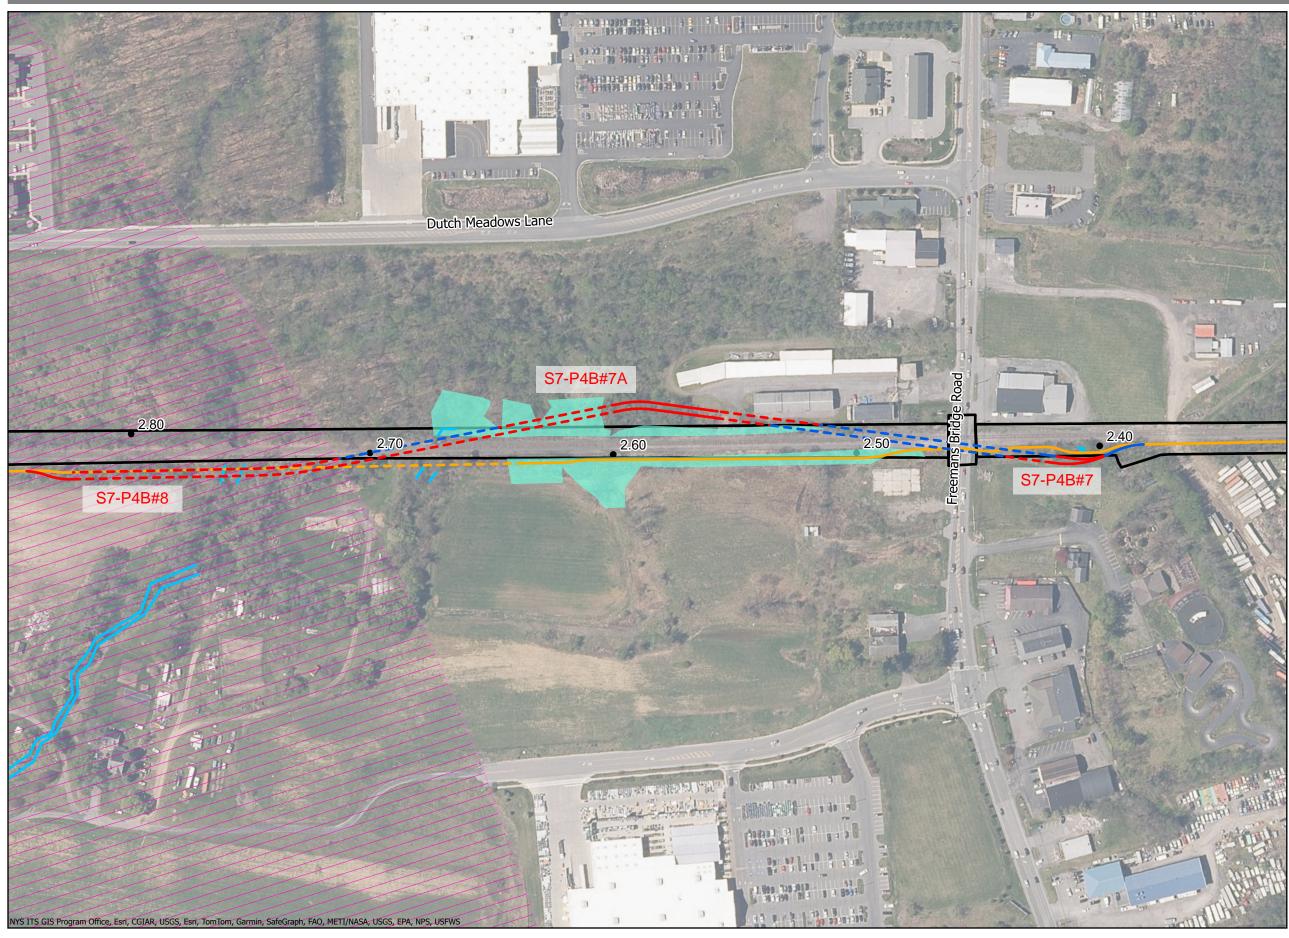

#### **Description of Change:**

This change involves a shift of the alignment outside of the deviation zone related to the previously approved deviations S7-P4B#7 and S7-P4B#8 in the Segment 7 (Package 4B) EM&CP and leading to a new deviation S7-P4B#7A. The change is the result of coordination between NYSDOT, NYSDEC, and Champlain Hudson Power Express. It involves a change of installation methodology from a trenched cable installation to a trenchless horizontal directional drill (HDD) method from approximately station 45128+00 to 45135+00 to cross Freemans Bride Road (NY State Route 911F). The crossing of Freemans Bridge Road is via a new HDD: HDD 64AA. This addresses NYSDOT concerns about trenching across Freemans Bride Road including traffic impacts from construction and the serviceability of the final restored state. HDD 64AA also avoids trenching and grading activities previously approved on the Ultimate, LLC. Parcel (former Kenco Chemical Corporation site) on which there are soil contamination remediation activities.

Implementing a trenchless crossing of Freemans Bridge Road while avoiding Lands N/F Ultimate LLC requires an alignment change crossing the CSX tracks and a new excursion on the north side of the tracks. A new access road and work area is required north of the tracks for the construction of HDD 64AA. This work area includes 0.06 acres of new temporary wetland impacts to Wetland JG. An update to EM&CP Table 9.2 included below shows updated wetland impact areas. Additionally, the alignment of the previously-approved HDD 64A from approximately station 45137 to 45146 has been altered to cross below the CSX tracks, tying this change into the previously-approved alignment. Overall, the altered portion of the alignment is from approximately station 45126 to station 45146.

This change eliminates previously-approved trenched conduit installation, temporary access road, and HDD work area on the south side of the CSX tracks from approximately station 45130 to 45140, referencing station numbers of that design ("ISSUED FOR CONSTRUCTION SUBMISSION", dated 07/28/2023). Approximately 0.64 acres of wetland impacts (wetlands C-PA-E and FA-XQ) associated with that temporary road and work area have been eliminated. An update to EM&CP Table 9.2 is included below.

Related to this access road elimination, some additional temporary work area / turnaround area has been added at the western side of HDD 64A. Between approximately stations 45149+00 and 45150+25, this additional limit of work is in agricultural lands not registered with Schenectady County. Other temporary impacts to this particular agricultural land have previously been approved. The temporary impacts will be restored in accordance with Section 14 of the EM&CP. Also, the additional temporary work area is in ESA 1. The added temporary work area does not change impacts to ESA 1. The best management practices in EM&CP Table 9.4 will be followed.

#### **Updates to Excursion Table**

| Excursion  | Parcel ID                                                                           | Location<br>(Approximate – See<br>Drawings for Details) |                               | Justification for Revision                                                                                      | Change in Environmental<br>Impact                                   |  |
|------------|-------------------------------------------------------------------------------------|---------------------------------------------------------|-------------------------------|-----------------------------------------------------------------------------------------------------------------|---------------------------------------------------------------------|--|
|            |                                                                                     | Sheet                                                   | Station Range                 |                                                                                                                 |                                                                     |  |
|            | 30.15-1-13.3                                                                        |                                                         | 45127+04                      | Offset from culverts.<br>Trenchless crossing of                                                                 | No change.                                                          |  |
| S7- P4B#7  | 30.15-1-14                                                                          | C-109                                                   | to<br>45129+29                | Freeman's Bridge Road.<br>Avoidance of remediation site<br>on Lands N/F Ultimate, LLC                           |                                                                     |  |
| S7- P4B#7A | 30.14-1-11.1                                                                        | C-109<br>to<br>C-110                                    | 45133+36<br>to<br>45140+39    | Trenchless crossing of<br>Freeman's Bridge Road.<br>Avoidance of remediation site<br>on Lands N/F Ultimate, LLC | Reduces impacts to wetland<br>CP-A-E. New impacts to<br>wetland JG. |  |
| S7- P4B#8  | 30.14-2-12<br>301-24.411<br>301-24.51<br>39.23-1-3-111<br>30.78-1-2.1<br>30.77-1-10 | C-109<br>to<br>C-113                                    | 45143+08<br>to<br>A-P4B 23+41 | Trenchless crossing of<br>Freeman's Bridge Road.<br>Avoidance of remediation site<br>on Lands N/F Ultimate, LLC | No change.                                                          |  |

#### 1. Description of the Excursion

The length of the excursion is approximately 225 linear feet and approximately 83 linear feet are HDD below grade. The proposed excursion occurs approximately 18 linear feet south of the ADZ at the farthest point.

#### New Excursion S7-P4B#7A

1. Description of the Excursion

The length of the excursion is approximately 704 linear feet, and approximately 352 linear feet are HDD below grade with no surface disturbance. The proposed excursion occurs approximately 54 linear feet north of the ADZ at the farthest point.

2. Justification

This excursion is required for workspace for HDD 64AA for the trenchless crossing of Freeman's Bride Road (NY State Route 911F) and to avoid impacts to Lands N/F Ultimate, LLC, currently undergoing soil contamination remediation. This ADZ Excursion request is grounded in engineering reasons and is the minimum necessary to feasibly achieve the installation.

#### Updates to Excursion S7-P4B#8

1. Description of the Excursion

The length of the excursion is approximately 4,030 linear feet, and approximately 1,541 linear feet are HDD below grade with no surface disturbance. The maximum distance of the excursion from the ADZ is not affected by this change.

2. Justification

The purpose of the revision to the alignment within Excursion S7-P4B#8 is to allow for trenchless crossing of Freeman's Bridge Road and avoidance of remediation site on Lands N/F Ultimate, LLC. This change notice only affects 800 linear feet of the 4,030 excursion. Design and justification for the remainder of the extrusion are not changed.