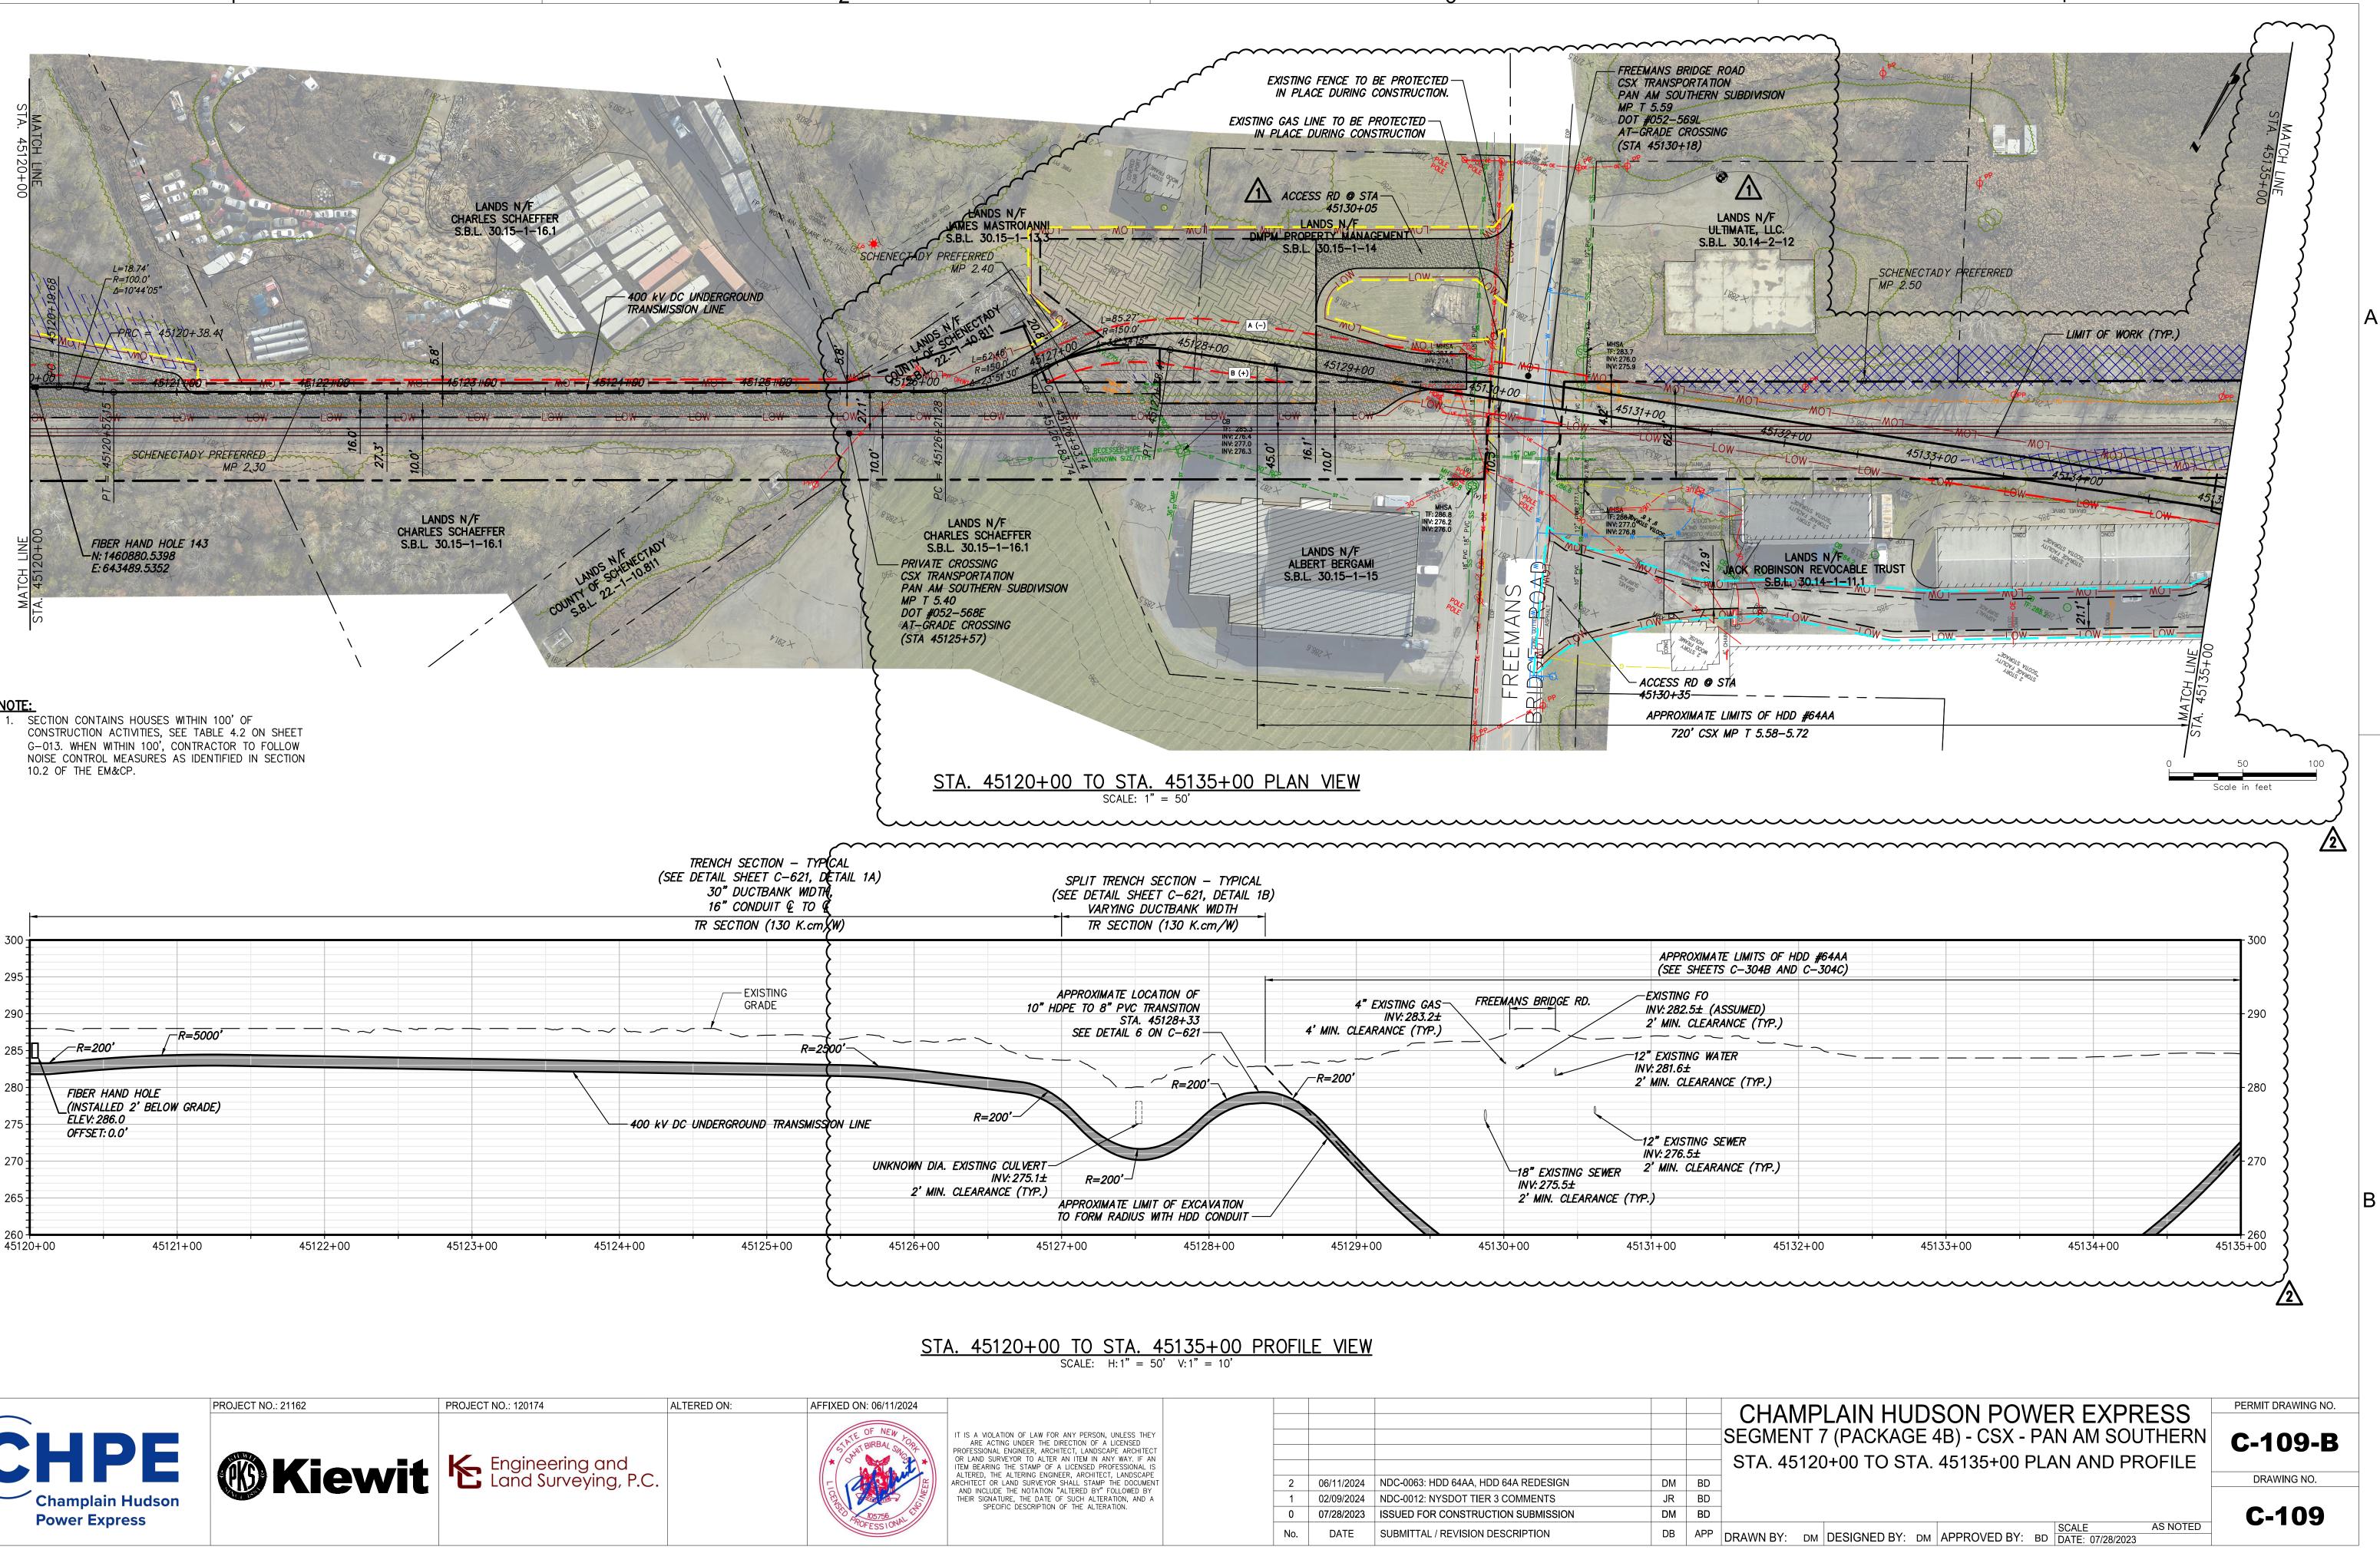

#### **Description of Change:**

This change involves a shift of the alignment outside of the deviation zone related to the previously approved deviations S7-P4B#7 and S7-P4B#8 in the Segment 7 (Package 4B) EM&CP and leading to a new deviation S7-P4B#7A. The change is the result of coordination between NYSDOT, NYSDEC, and Champlain Hudson Power Express. It involves a change of installation methodology from a trenched cable installation to a trenchless horizontal directional drill (HDD) method from approximately station 45128+00 to 45135+00 to cross Freemans Bride Road (NY State Route 911F). The crossing of Freemans Bridge Road is via a new HDD: HDD 64AA. This addresses NYSDOT concerns about trenching across Freemans Bride Road including traffic impacts from construction and the serviceability of the final restored state. HDD 64AA also avoids trenching and grading activities previously approved on the Ultimate, LLC. Parcel (former Kenco Chemical Corporation site) on which there are soil contamination remediation activities.

Implementing a trenchless crossing of Freemans Bridge Road while avoiding Lands N/F Ultimate LLC requires an alignment change crossing the CSX tracks and a new excursion on the north side of the tracks. A new access road and work area is required north of the tracks for the construction of HDD 64AA. This work area includes 0.06 acres of new temporary wetland impacts to Wetland JG. An update to EM&CP Table 9.2 included below shows updated wetland impact areas. Additionally, the alignment of the previously-approved HDD 64A from approximately station 45137 to 45146 has been altered to cross below the CSX tracks, tying this change into the previously-approved alignment. Overall, the altered portion of the alignment is from approximately station 45126 to station 45146.

This change eliminates previously-approved trenched conduit installation, temporary access road, and HDD work area on the south side of the CSX tracks from approximately station 45130 to 45140, referencing station numbers of that design ("ISSUED FOR CONSTRUCTION SUBMISSION", dated 07/28/2023). Approximately 0.64 acres of wetland impacts (wetlands C-PA-E and FA-XQ) associated with that temporary road and work area have been eliminated. An update to EM&CP Table 9.2 is included below.

Related to this access road elimination, some additional temporary work area / turnaround area has been added at the western side of HDD 64A. Between approximately stations 45149+00 and 45150+25, this additional limit of work is in agricultural lands not registered with Schenectady County. Other temporary impacts to this particular agricultural land have previously been approved. The temporary impacts will be restored in accordance with Section 14 of the EM&CP. Also, the additional temporary work area is in ESA 1. The added temporary work area does not change impacts to ESA 1. The best management practices in EM&CP Table 9.4 will be followed.

#### 1. Description of the Excursion

The length of the excursion is approximately 225 linear feet and approximately 83 linear feet are HDD below grade. The proposed excursion occurs approximately 18 linear feet south of the ADZ at the farthest point.

#### New Excursion S7-P4B#7A

1. Description of the Excursion

The length of the excursion is approximately 704 linear feet, and approximately 352 linear feet are HDD below grade with no surface disturbance. The proposed excursion occurs approximately 54 linear feet north of the ADZ at the farthest point.

2. Justification

This excursion is required for workspace for HDD 64AA for the trenchless crossing of Freeman's Bride Road (NY State Route 911F) and to avoid impacts to Lands N/F Ultimate, LLC, currently undergoing soil contamination remediation. This ADZ Excursion request is grounded in engineering reasons and is the minimum necessary to feasibly achieve the installation.

- 3. Environmental Impact
  - Recreation Excursion area S7-P4B#7A will not impact any recreational areas.
  - Agricultural Resources -- Excursion area S7-P4B#7A will not impact any registered agricultural lands.
  - Cultural Resources -- Excursion area S7-P4B#7A has no known archaeological resources.
  - Threatened and Endangered Species *Excursion areas S7-P4B#7A described above will not result in any changes to the Facility's impacts on federally listed or state-listed species or habitat.*
  - Wetlands and Streams Excursion area S7-P4B#7A will result in temporary impacts to the wetland JG, as described in Table 9.2. Updates to Table 9.2 are included in this Change Notice.