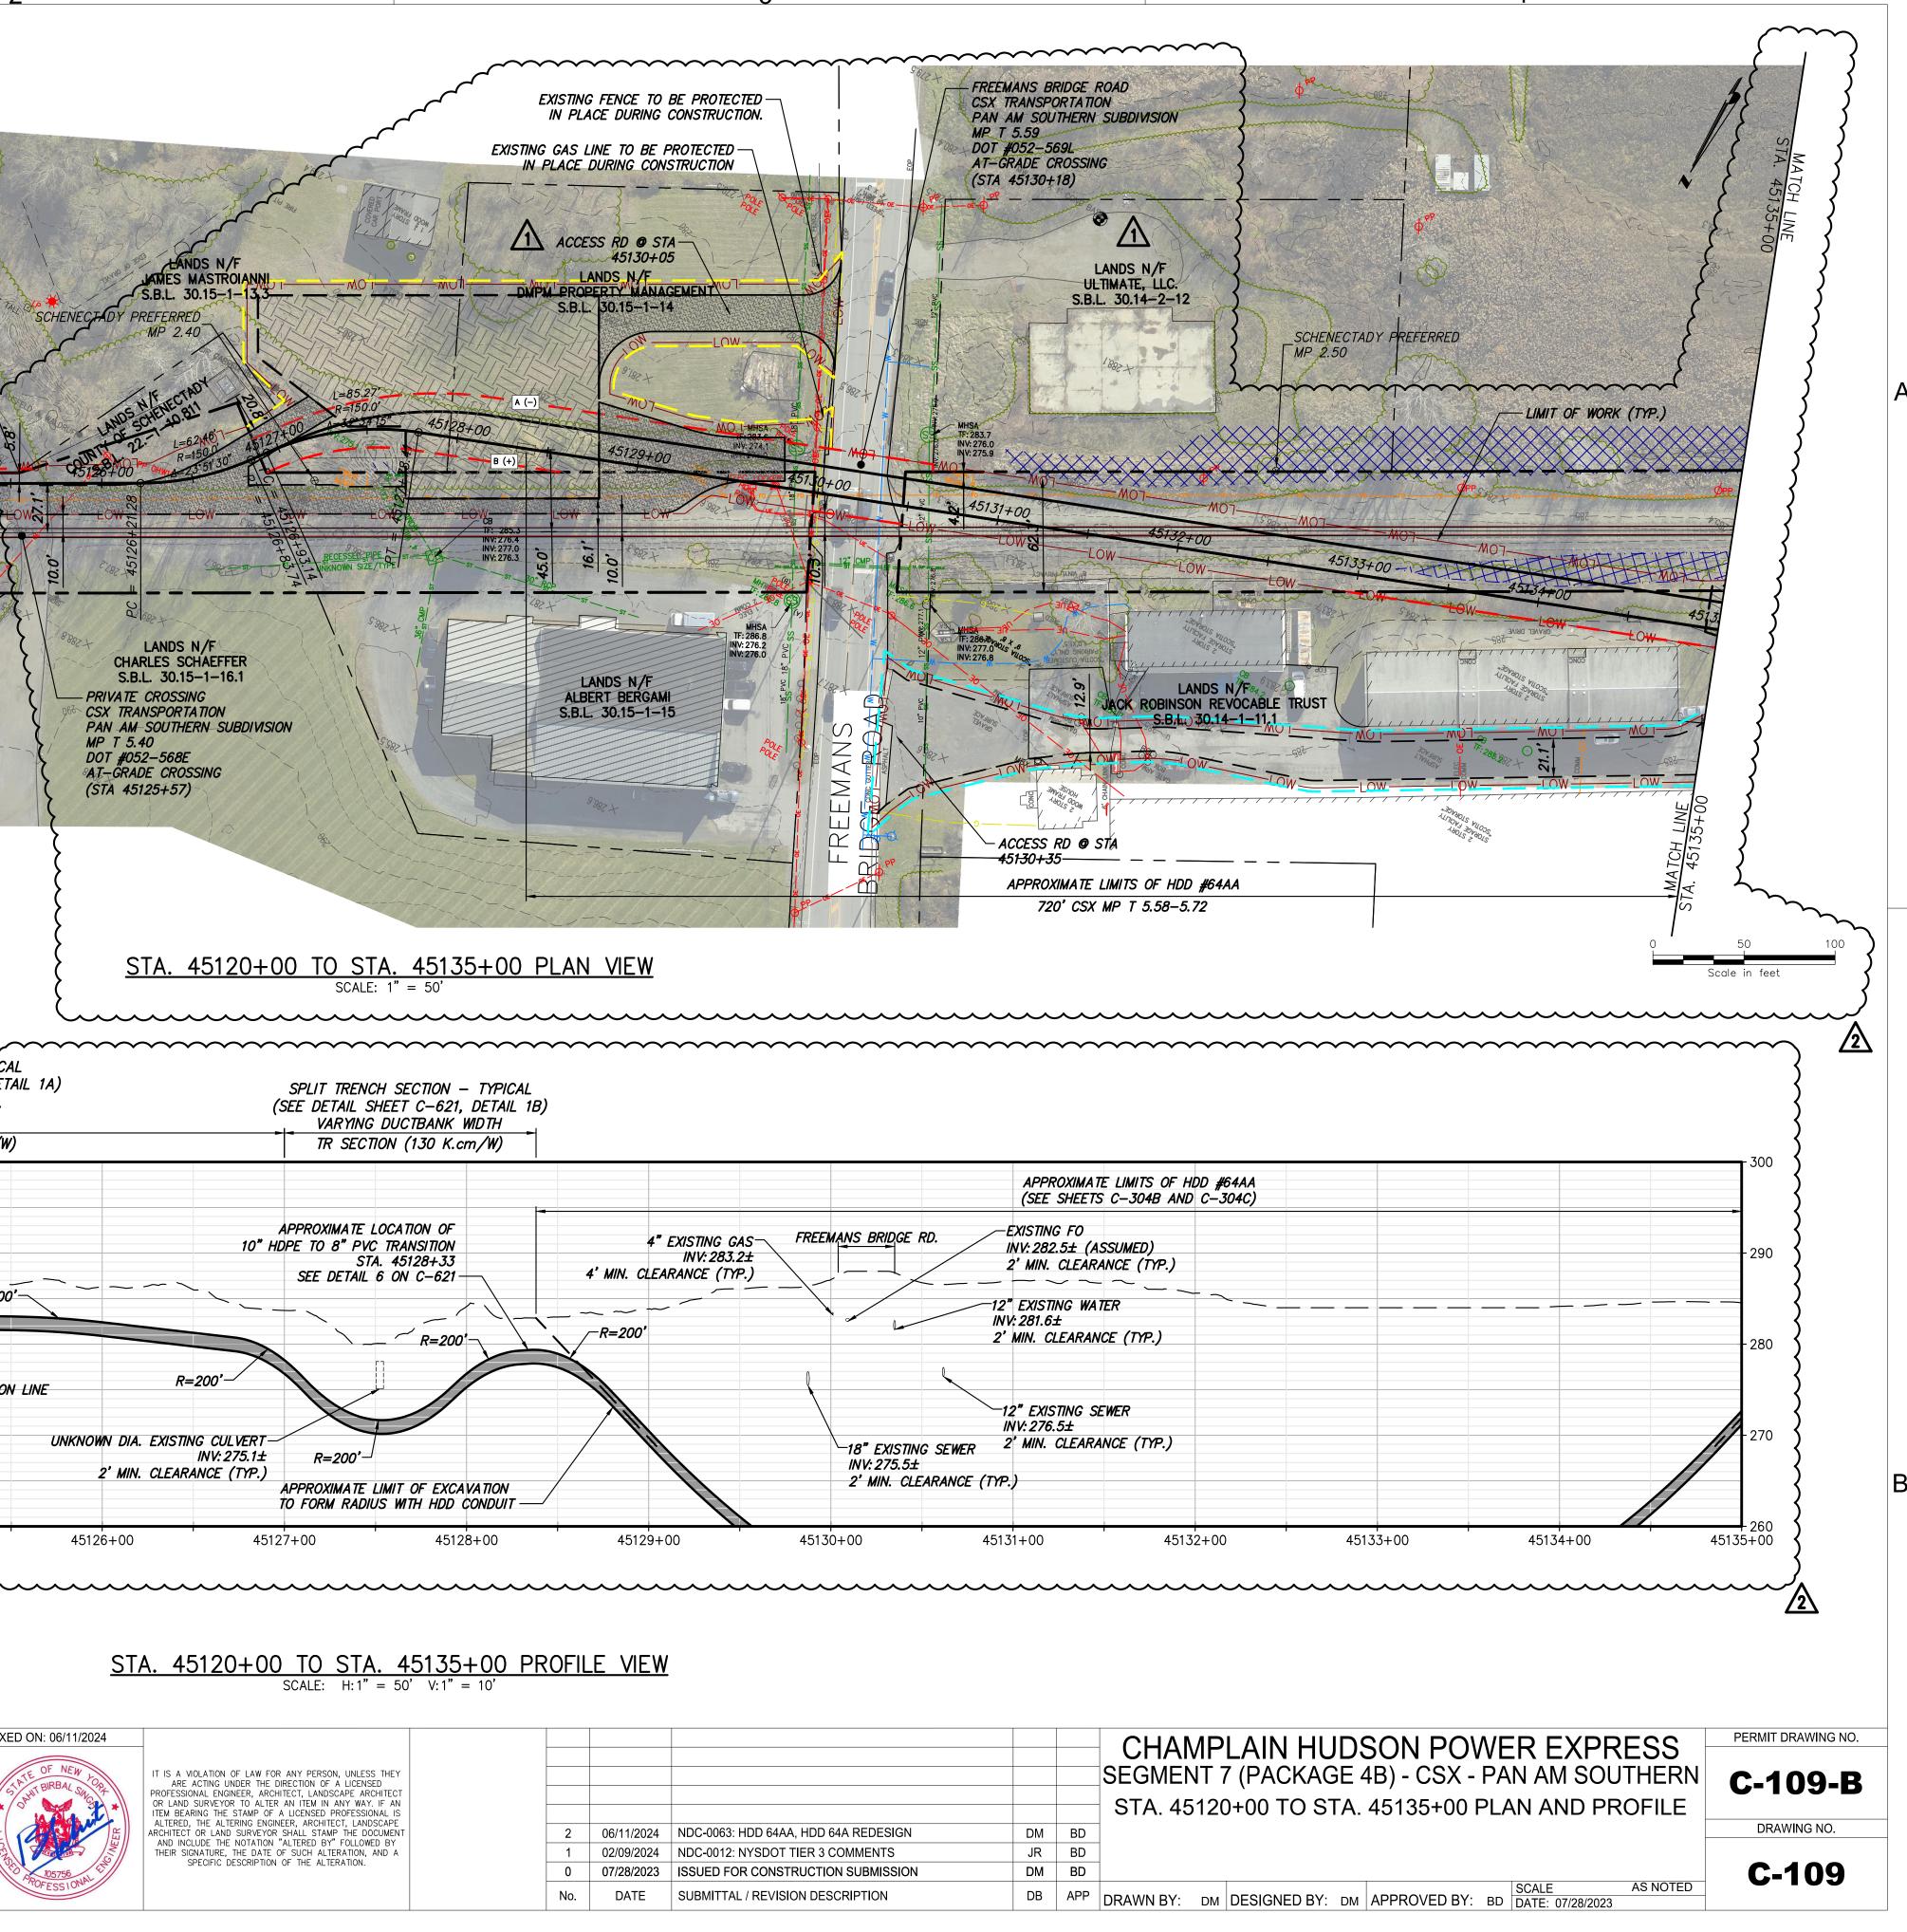

#### **Description of Change:**

This change involves a shift of the alignment outside of the deviation zone related to the previously approved deviations S7-P4B#7 and S7-P4B#8 in the Segment 7 (Package 4B) EM&CP and leading to a new deviation S7-P4B#7A. The change is the result of coordination between NYSDOT, NYSDEC, and Champlain Hudson Power Express. It involves a change of installation methodology from a trenched cable installation to a trenchless horizontal directional drill (HDD) method from approximately station 45128+00 to 45135+00 to cross Freemans Bride Road (NY State Route 911F). The crossing of Freemans Bridge Road is via a new HDD: HDD 64AA. This addresses NYSDOT concerns about trenching across Freemans Bride Road including traffic impacts from construction and the serviceability of the final restored state. HDD 64AA also avoids trenching and grading activities previously approved on the Ultimate, LLC. Parcel (former Kenco Chemical Corporation site) on which there are soil contamination remediation activities.

Implementing a trenchless crossing of Freemans Bridge Road while avoiding Lands N/F Ultimate LLC requires an alignment change crossing the CSX tracks and a new excursion on the north side of the tracks. A new access road and work area is required north of the tracks for the construction of HDD 64AA. This work area includes 0.06 acres of new temporary wetland impacts to Wetland JG. An update to EM&CP Table 9.2 included below shows updated wetland impact areas. Additionally, the alignment of the previously-approved HDD 64A from approximately station 45137 to 45146 has been altered to cross below the CSX tracks, tying this change into the previously-approved alignment. Overall, the altered portion of the alignment is from approximately station 45126 to station 45146.

This change eliminates previously-approved trenched conduit installation, temporary access road, and HDD work area on the south side of the CSX tracks from approximately station 45130 to 45140, referencing station numbers of that design ("ISSUED FOR CONSTRUCTION SUBMISSION", dated 07/28/2023). Approximately 0.64 acres of wetland impacts (wetlands C-PA-E and FA-XQ) associated with that temporary road and work area have been eliminated. An update to EM&CP Table 9.2 is included below.

#### **Updates to Excursion Table**

| Excursion  | Parcel ID                                                                           | Location<br>(Approximate – See<br>Drawings for Details) |                               | Justification for Revision                                                                                      | Change in Environmental<br>Impact                                   |  |
|------------|-------------------------------------------------------------------------------------|---------------------------------------------------------|-------------------------------|-----------------------------------------------------------------------------------------------------------------|---------------------------------------------------------------------|--|
|            |                                                                                     | Sheet                                                   | Station Range                 |                                                                                                                 |                                                                     |  |
|            | 30.15-1-13.3                                                                        |                                                         | 45127+04                      | Offset from culverts.<br>Trenchless crossing of                                                                 | No change.                                                          |  |
| S7- P4B#7  | 30.15-1-14                                                                          | C-109                                                   | to<br>45129+29                | Freeman's Bridge Road.<br>Avoidance of remediation site<br>on Lands N/F Ultimate, LLC                           |                                                                     |  |
| S7- P4B#7A | 30.14-1-11.1                                                                        | C-109<br>to<br>C-110                                    | 45133+36<br>to<br>45140+39    | Trenchless crossing of<br>Freeman's Bridge Road.<br>Avoidance of remediation site<br>on Lands N/F Ultimate, LLC | Reduces impacts to wetland<br>CP-A-E. New impacts to<br>wetland JG. |  |
| S7- P4B#8  | 30.14-2-12<br>301-24.411<br>301-24.51<br>39.23-1-3-111<br>30.78-1-2.1<br>30.77-1-10 | C-109<br>to<br>C-113                                    | 45143+08<br>to<br>A-P4B 23+41 | Trenchless crossing of<br>Freeman's Bridge Road.<br>Avoidance of remediation site<br>on Lands N/F Ultimate, LLC | No change.                                                          |  |

#### New Excursion S7-P4B#7A

1. Description of the Excursion

The length of the excursion is approximately 704 linear feet, and approximately 352 linear feet are HDD below grade with no surface disturbance. The proposed excursion occurs approximately 54 linear feet north of the ADZ at the farthest point.

2. Justification

This excursion is required for workspace for HDD 64AA for the trenchless crossing of Freeman's Bride Road (NY State Route 911F) and to avoid impacts to Lands N/F Ultimate, LLC, currently undergoing soil contamination remediation. This ADZ Excursion request is grounded in engineering reasons and is the minimum necessary to feasibly achieve the installation.

- 3. Environmental Impact
  - Recreation Excursion area S7-P4B#7A will not impact any recreational areas.
  - Agricultural Resources -- Excursion area S7-P4B#7A will not impact any registered agricultural lands.
  - Cultural Resources -- Excursion area S7-P4B#7A has no known archaeological resources.
  - Threatened and Endangered Species *Excursion areas S7-P4B#7A described above will not result in any changes to the Facility's impacts on federally listed or state-listed species or habitat.*
  - Wetlands and Streams Excursion area S7-P4B#7A will result in temporary impacts to the wetland JG, as described in Table 9.2. Updates to Table 9.2 are included in this Change Notice.