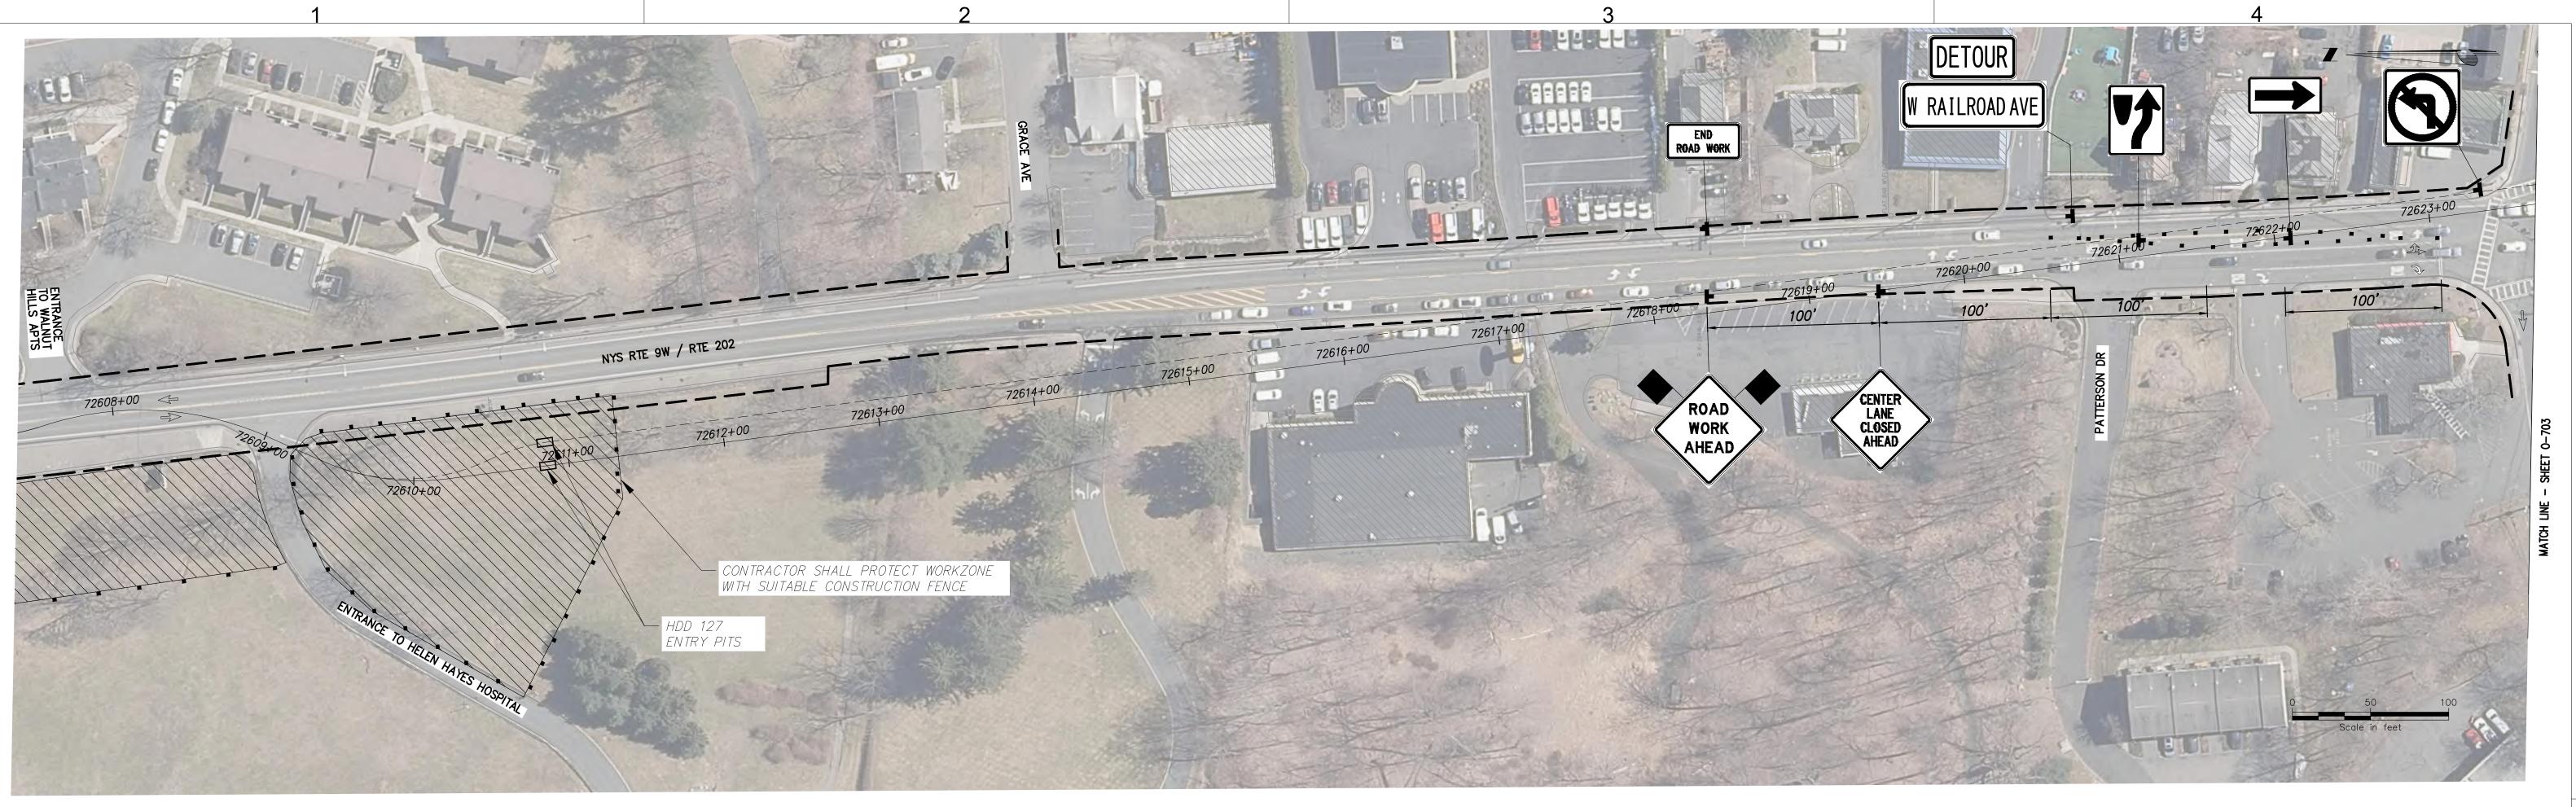

NOTES:

 POSTED SPEED LIMIT ON ROUTE 9W = 45 MPH
 POSTED SPEED LIMIT ON ROUTE 304 = 55 MPH
 REFER NYSDOT STANDARD SHEETS 619-407 FOR ADDITIONAL REQUIREMENTS ON CHANNELIZING DEVICES, WARNING SIGNS, BUFFER SPACE, PROTECTIVE VEHICLE REQUIREMENTS, ETC.

 FLAGGERS REQUIRED ONLY DURING WORK HOURS. DURING NON-WORKING HOURS ROADWAY SHALL BE PLATED AND NO FLAGGERS ARE REQUIRED.

Engineering and Land Surveying, P.C.

| IT IS A VIOLATION OF LAW FOR ANY PERSON, UNLESS THEY<br>ARE ACTING UNDER THE DIRECTION OF A LICENSED<br>PROFESSIONAL ENGINEER, ARCHITECT, LANDSCAPE ARCHITECT<br>OR LAND SURVEYOR TO ALTER AN ITEM IN ANY WAY. IF AN<br>ITEM BEARING THE STAMP OF A LICENSED PROFESSIONAL IS<br>ALTERED, THE ALTERING ENGINEER, ARCHITECT, LANDSCAPE<br>ARCHITECT OR LAND SURVEYOR SHALL STAMP THE DOCUMENT<br>AND INCLUDE THE NOTATION "ALTERED BY" FOLLOWED BY<br>THEIR SIGNATURE, THE DATE OF SUCH ALTERATION, AND A | ISSUED FOR<br>PERMITTING | F<br>E<br>D<br>C<br>B | 04/14/2023<br>03/01/2023<br>11/16/2022<br>05/20/2022<br>03/23/2022 | FINAL SUBMISSION<br>DRAFT FINAL REV 1 SUBMISSION<br>DRAFT FINAL SUBMISSION<br>60% DESIGN SUBMISSION<br>PRELIMINARY DESIGN DEVELOPMENT | MS<br>MS<br>MS<br>MS<br>MS<br>MS | SB<br>SB<br>SB<br>SB<br>SB<br>SB | SE  |
|---------------------------------------------------------------------------------------------------------------------------------------------------------------------------------------------------------------------------------------------------------------------------------------------------------------------------------------------------------------------------------------------------------------------------------------------------------------------------------------------------------|--------------------------|-----------------------|--------------------------------------------------------------------|---------------------------------------------------------------------------------------------------------------------------------------|----------------------------------|----------------------------------|-----|
| THEIR SIGNATURE, THE DATE OF SUCH ALTERATION, AND A SPECIFIC DESCRIPTION OF THE ALTERATION.                                                                                                                                                                                                                                                                                                                                                                                                             |                          | B<br>A                | 03/23/2022                                                         | PRELIMINARY DESIGN DEVELOPMENT PRELIMINARY PROGRESS                                                                                   | MS<br>MS                         | SB<br>SB                         | _   |
|                                                                                                                                                                                                                                                                                                                                                                                                                                                                                                         |                          | No.                   | DATE                                                               | SUBMITTAL / REVISION DESCRIPTION                                                                                                      | DB                               | APP                              | DRA |

- NOTES:

   POSTED SPEED LIMIT ON ROUTE 9W = 45 MPH
   REFER NYSDOT STANDARD SHEETS 619-407 & 619-421 FOR ADDITIONAL REQUIREMENTS ON CHANNELIZING DEVICES, WARNING SIGNS, BUFFER SPACE, PROTECTIVE VEHICLE REQUIREMENTS, ETC.

   FLAGGERS REQUIRED ONLY DURING WORK HOURS. DURING NON-WORKING HOURS ROADWAY SHALL BE PLATED AND NO FLAGGERS ARE REQUIRED.

NOTES: 1. POSTED SPEED LIMIT ON ROUTE 9W = 45 MPH 2. SEE NYSDOT STANDARD SHEET 619-407 FOR ADDITIONAL REQUIREMENTS

|                                                                                                             |            |     |            |                                  |    |     | Г<br>С |
|-------------------------------------------------------------------------------------------------------------|------------|-----|------------|----------------------------------|----|-----|--------|
|                                                                                                             |            |     |            |                                  |    |     |        |
| IT IS A VIOLATION OF LAW FOR ANY PERSON, UNLESS THEY                                                        |            | F   | 04/14/2023 | FINAL SUBMISSION                 | MS | SB  | SE     |
| ARE ACTING UNDER THE DIRECTION OF A LICENSED<br>PROFESSIONAL ENGINEER, ARCHITECT, LANDSCAPE ARCHITECT       |            | E   | 03/01/2023 | DRAFT FINAL REV 1 SUBMISSION     | MS | SB  |        |
| OR LAND SURVEYOR TO ALTER AN ITEM IN ANY WAY. IF AN ITEM BEARING THE STAMP OF A LICENSED PROFESSIONAL IS    | ISSUED FOR | D   | 11/16/2022 | DRAFT FINAL SUBMISSION           | MS | SB  |        |
| ALTERED, THE ALTERING ENGINEER, ARCHITECT, LANDSCAPE<br>ARCHITECT OR LAND SURVEYOR SHALL STAMP THE DOCUMENT |            | С   | 05/20/2022 | 60% DESIGN SUBMISSION            | MS | SB  |        |
| AND INCLUDE THE NOTATION "ALTERED BY" FOLLOWED BY<br>THEIR SIGNATURE, THE DATE OF SUCH ALTERATION, AND A    |            | В   | 03/23/2022 | PRELIMINARY DESIGN DEVELOPMENT   | MS | SB  |        |
| SPECIFIC DESCRIPTION OF THE ALTERATION.                                                                     |            | A   | 02/18/2022 | PRELIMINARY PROGRESS             | MS | SB  |        |
|                                                                                                             |            | No. | DATE       | SUBMITTAL / REVISION DESCRIPTION | DB | APP | DRAV   |