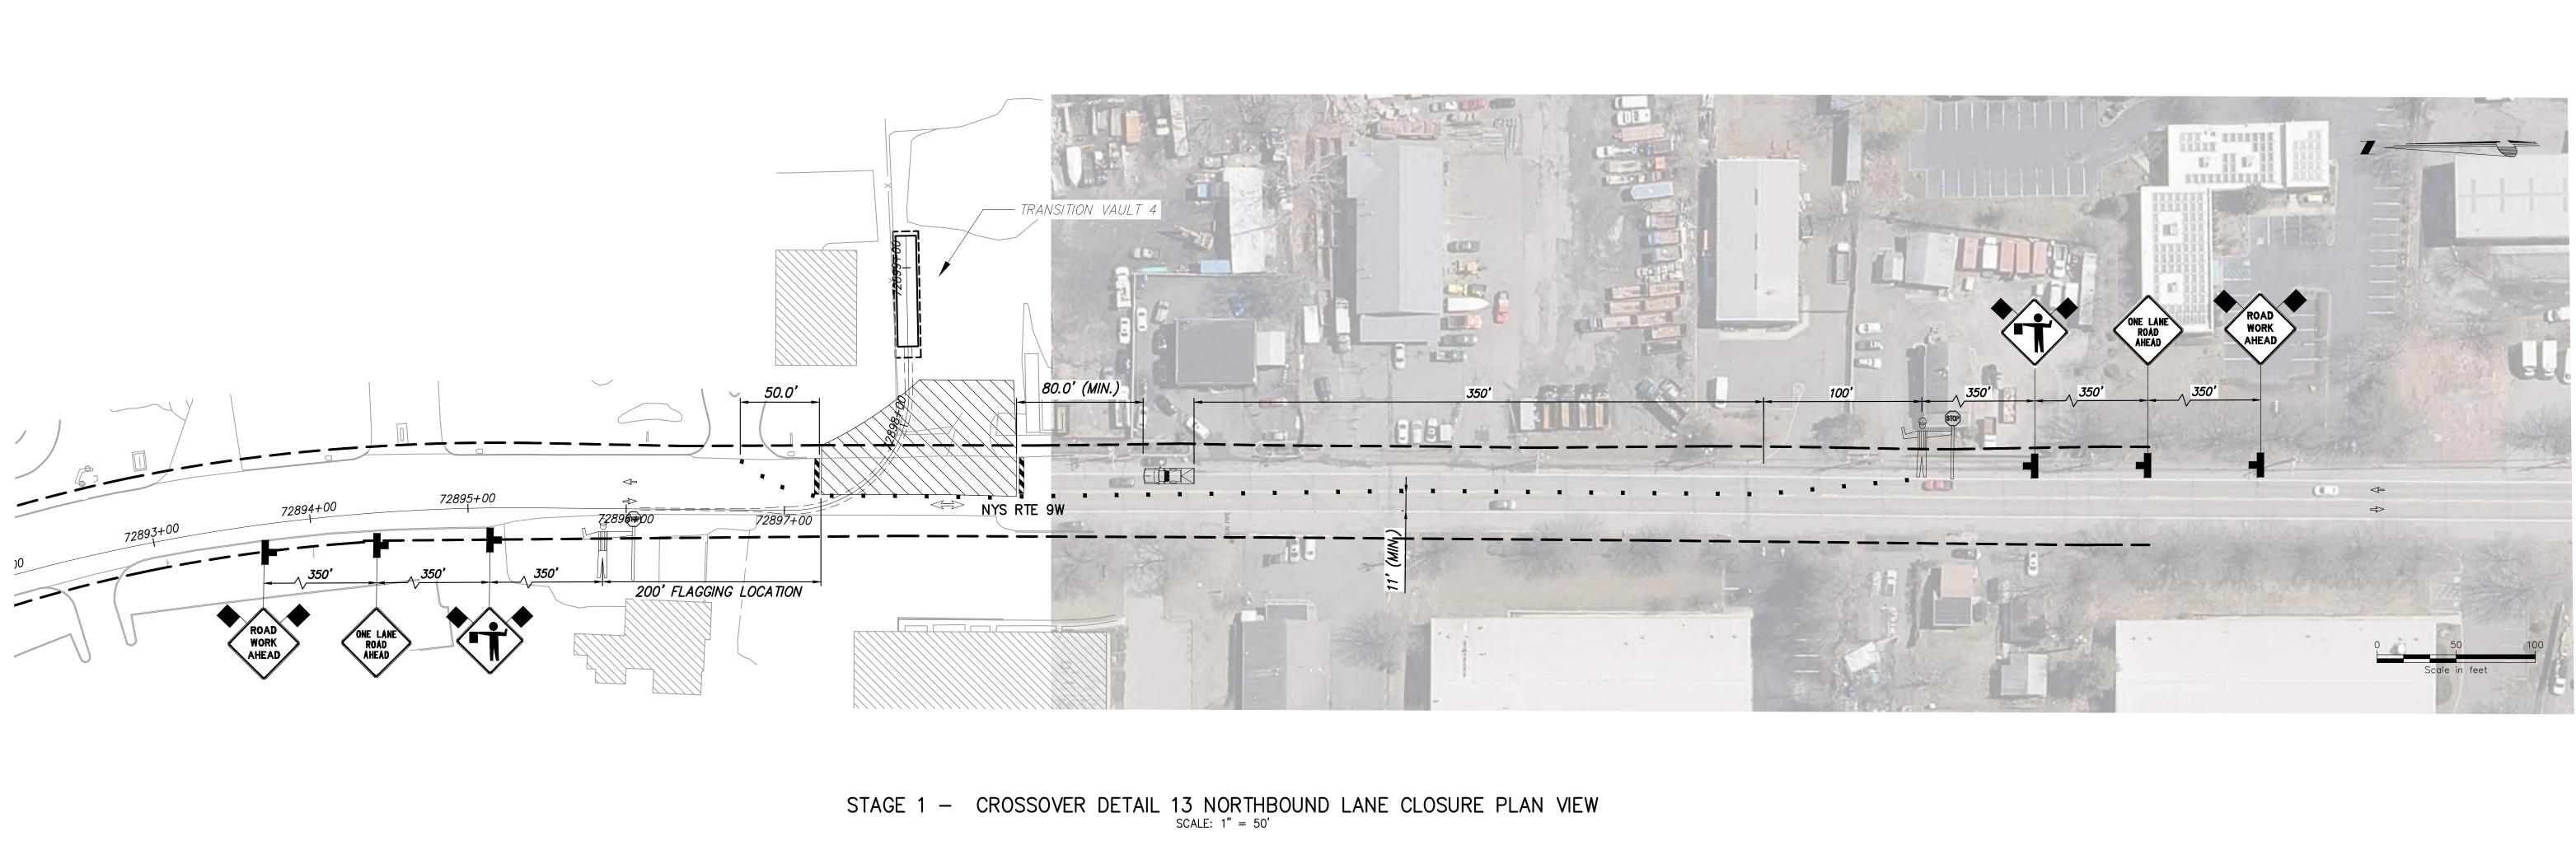

- NOTES:

   POSTED SPEED LIMIT ON ROUTE 9W = 45 MPH
   REFER NYSDOT STANDARD SHEETS 619-407 & 619-421 FOR ADDITIONAL REQUIREMENTS ON CHANNELIZING DEVICES, WARNING SIGNS, BUFFER SPACE, PROTECTIVE VEHICLE REQUIREMENTS, ETC.

   FLAGGERS REQUIRED ONLY DURING WORK HOURS. DURING NON-WORKING HOURS ROADWAY SHALL BE PLATED AND NO FLAGGERS ARE REQUIRED.