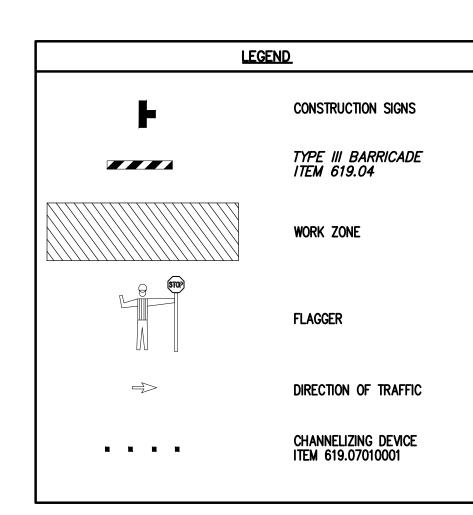

|                          | A   | 02/18/2022 | PRELIMINARY PROGRESS             | MS | SB  |      |
|  |                                                                                                                                                                                                                                                                                                                                                                                                                                                                                                                                                    |                          | No. | DATE       | SUBMITTAL / REVISION DESCRIPTION | DB | APP | DRAV |









# NOTES:









|  | IT IS A VIOLATION OF LAW FOR ANY PERSON, UNLESS THEY<br>ARE ACTING UNDER THE DIRECTION OF A LICENSED<br>PROFESSIONAL ENGINEER, ARCHITECT, LANDSCAPE ARCHITECT<br>OR LAND SURVEYOR TO ALTER AN ITEM IN ANY WAY. IF AN<br>ITEM BEARING THE STAMP OF A LICENSED PROFESSIONAL IS<br>ALTERED, THE ALTERING ENGINEER, ARCHITECT, LANDSCAPE<br>ARCHITECT OR LAND SURVEYOR SHALL STAMP THE DOCUMENT<br>AND INCLUDE THE NOTATION "ALTERED BY" FOLLOWED BY<br>THEIR SIGNATURE, THE DATE OF SUCH ALTERATION, AND A<br>SPECIFIC DESCRIPTION OF THE ALTERATION. |                          |     | 04/14/2023 | FINAL SUBMISSION                 | MS | SB  | C<br>SE |
|--|----------------------------------------------------------------------------------------------------------------------------------------------------