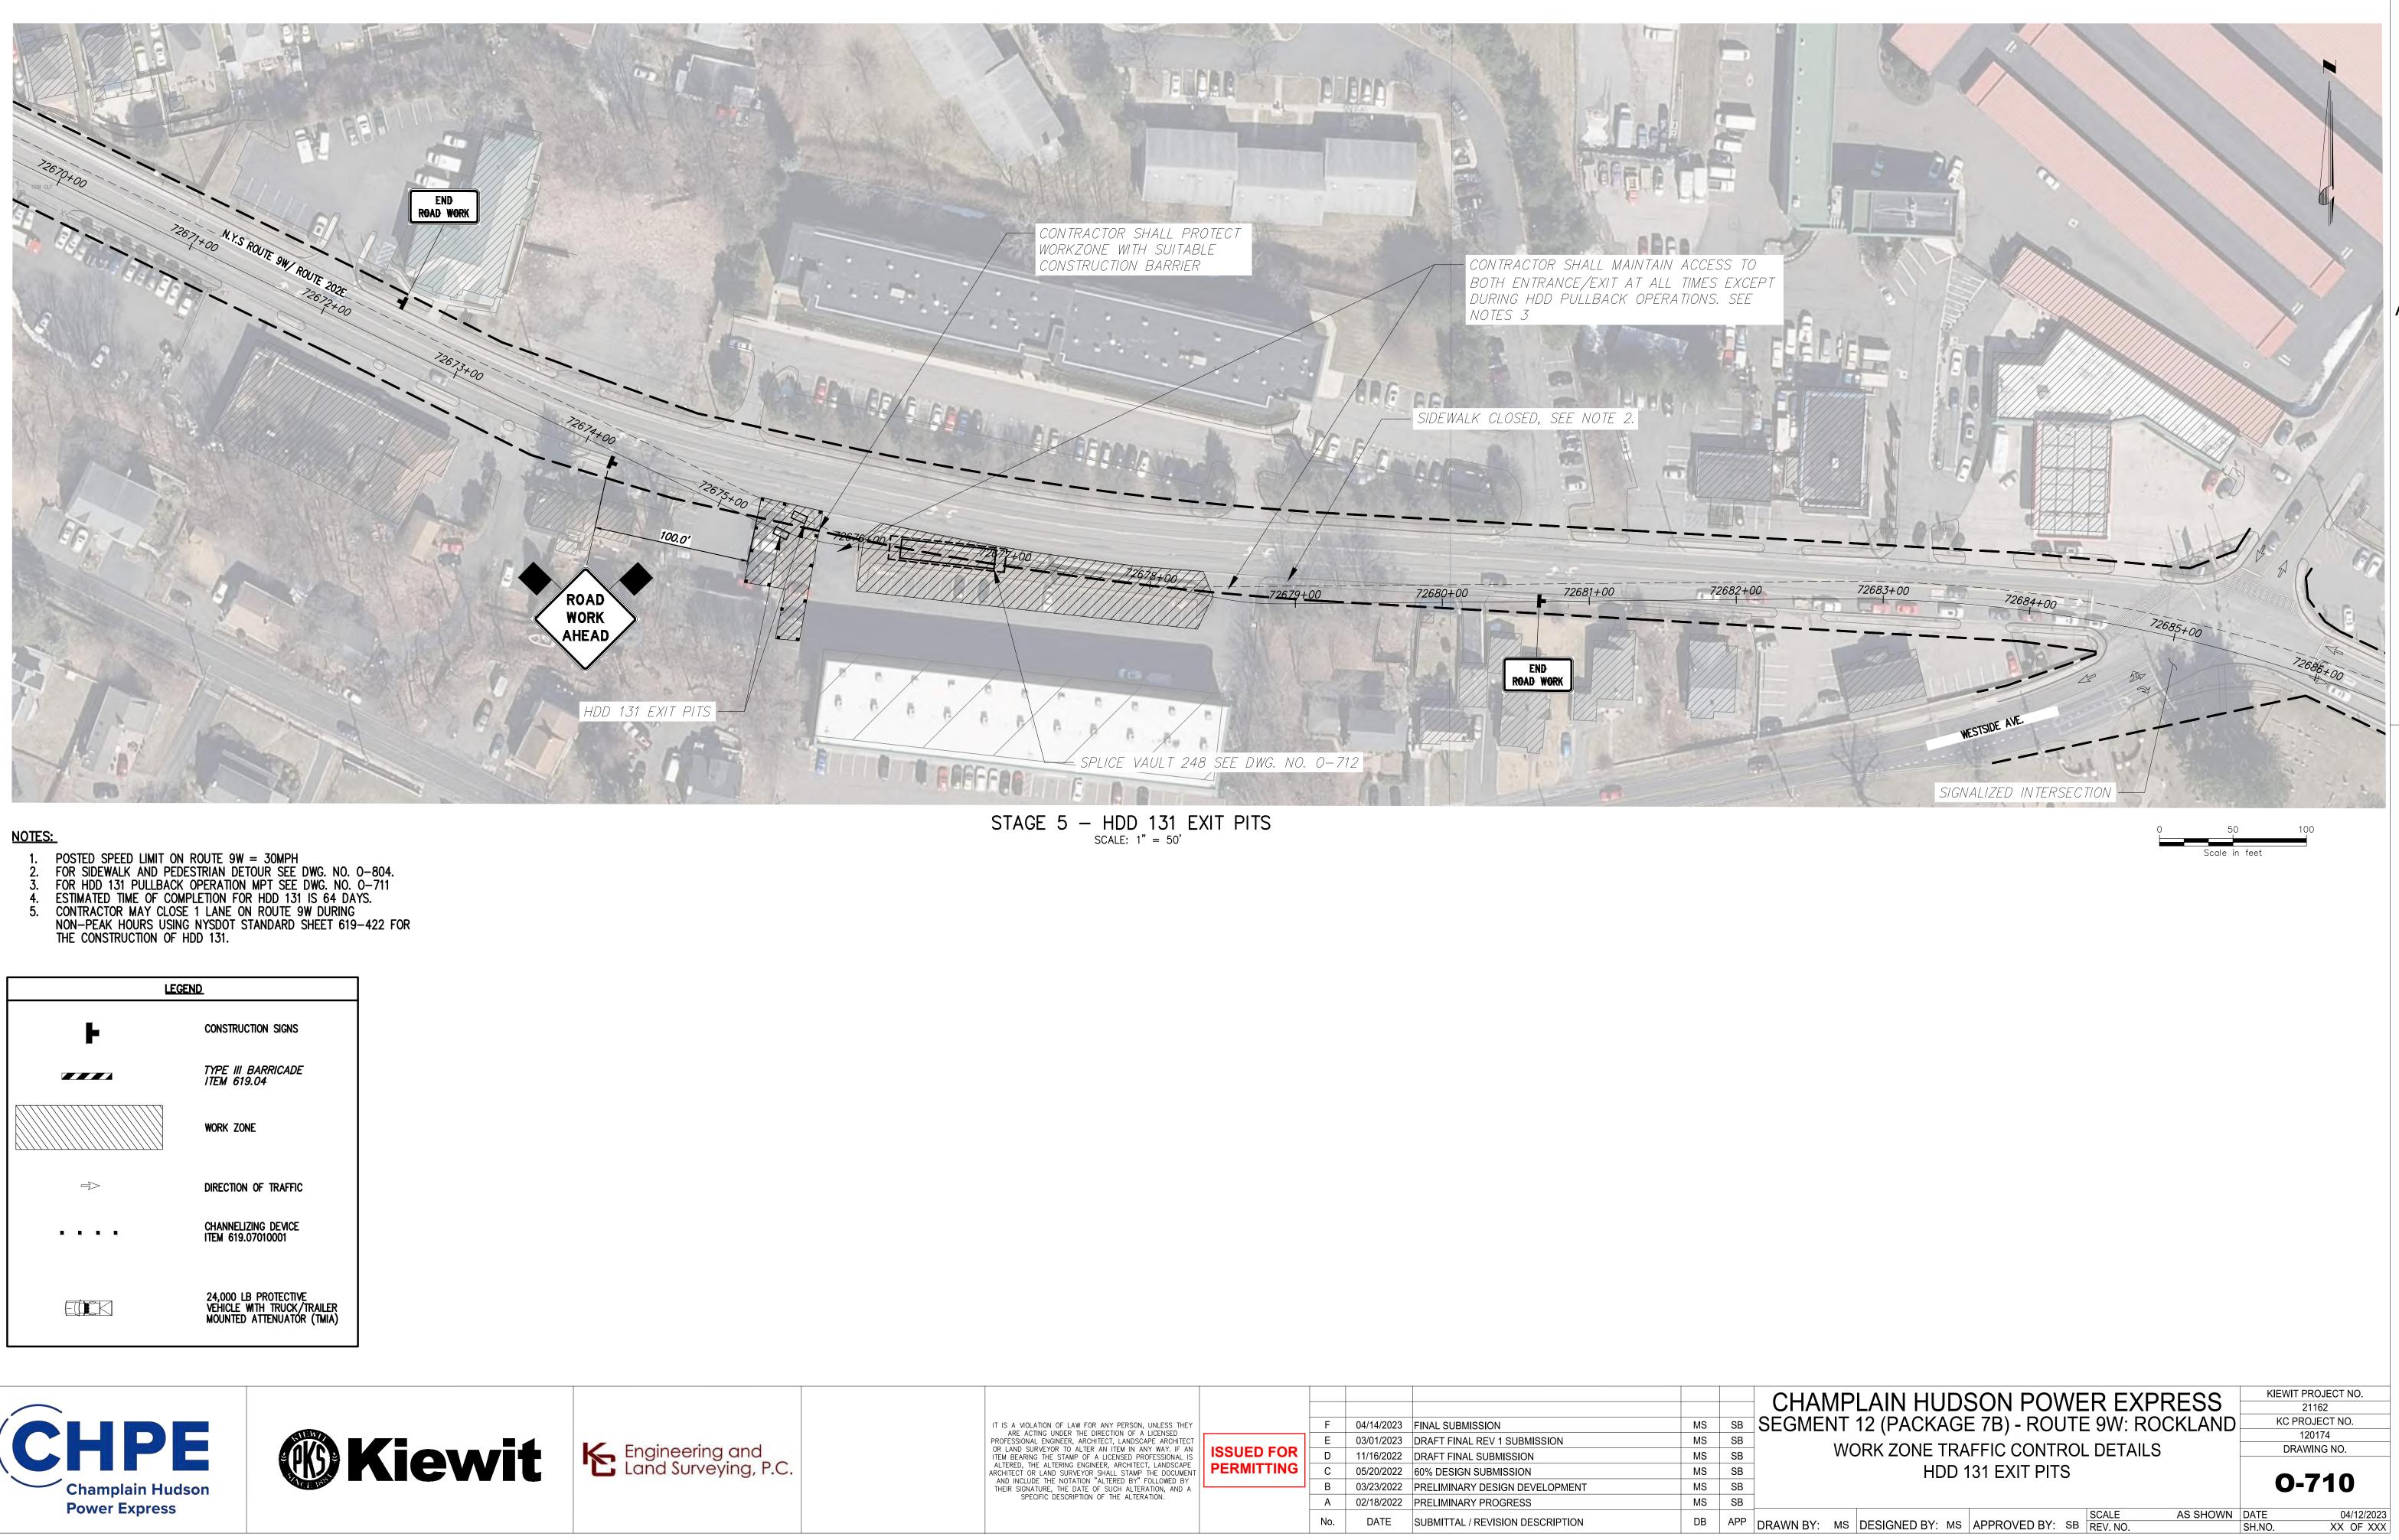

|                          | A   | 02/18/2022 | PRELIMINARY PROGRESS             | MS | SB  |         |
|  |                                                                                                                                                                                                                                                                                                                                                                                                                                                                                                                                                    |                          | No. | DATE       | SUBMITTAL / REVISION DESCRIPTION | DB | APP | DRA     |







| J - | עטוו –    | 1 J I |  |
|-----|-----------|-------|--|
|     | SCALE: 1" | = 50' |  |

| IT IS A VIOLATION OF LAW FOR ANY PERSON, UNLESS THEY<br>ARE ACTING UNDER THE DIRECTION OF A LICENSED<br>PROFESSIONAL ENGINEER, ARCHITECT, LANDSCAPE ARCHITECT<br>OR LAND SURVEYOR TO ALTER AN ITEM IN ANY WAY. IF AN<br>ITEM BEARING THE STAMP OF A LICENSED PROFESSIONAL IS<br>ALTERED, THE ALTERING ENGINEER, ARCHITECT, LANDSCAPE<br>ARCHITECT OR LAND SURVEYOR SHALL STAMP THE DOCUMENT<br>AND INCLUDE THE NOTATION "ALTERED BY" FOLLOWED BY<br>THEIR SIGNATURE, THE DATE OF SUCH ALTERATION, AND A<br>SPECIFIC DESCRIPTION OF THE ALTERATION. | ISSUED FOR<br>PERMITTING | F<br>E<br>D<br>C<br>B<br>A | 04/14/2023<br>03/01/2023<br>11/16/2022<br>05/20/2022<br>03/23/2022<br>02/18/2022 | DRAFT FINAL SUBMISSION<br>