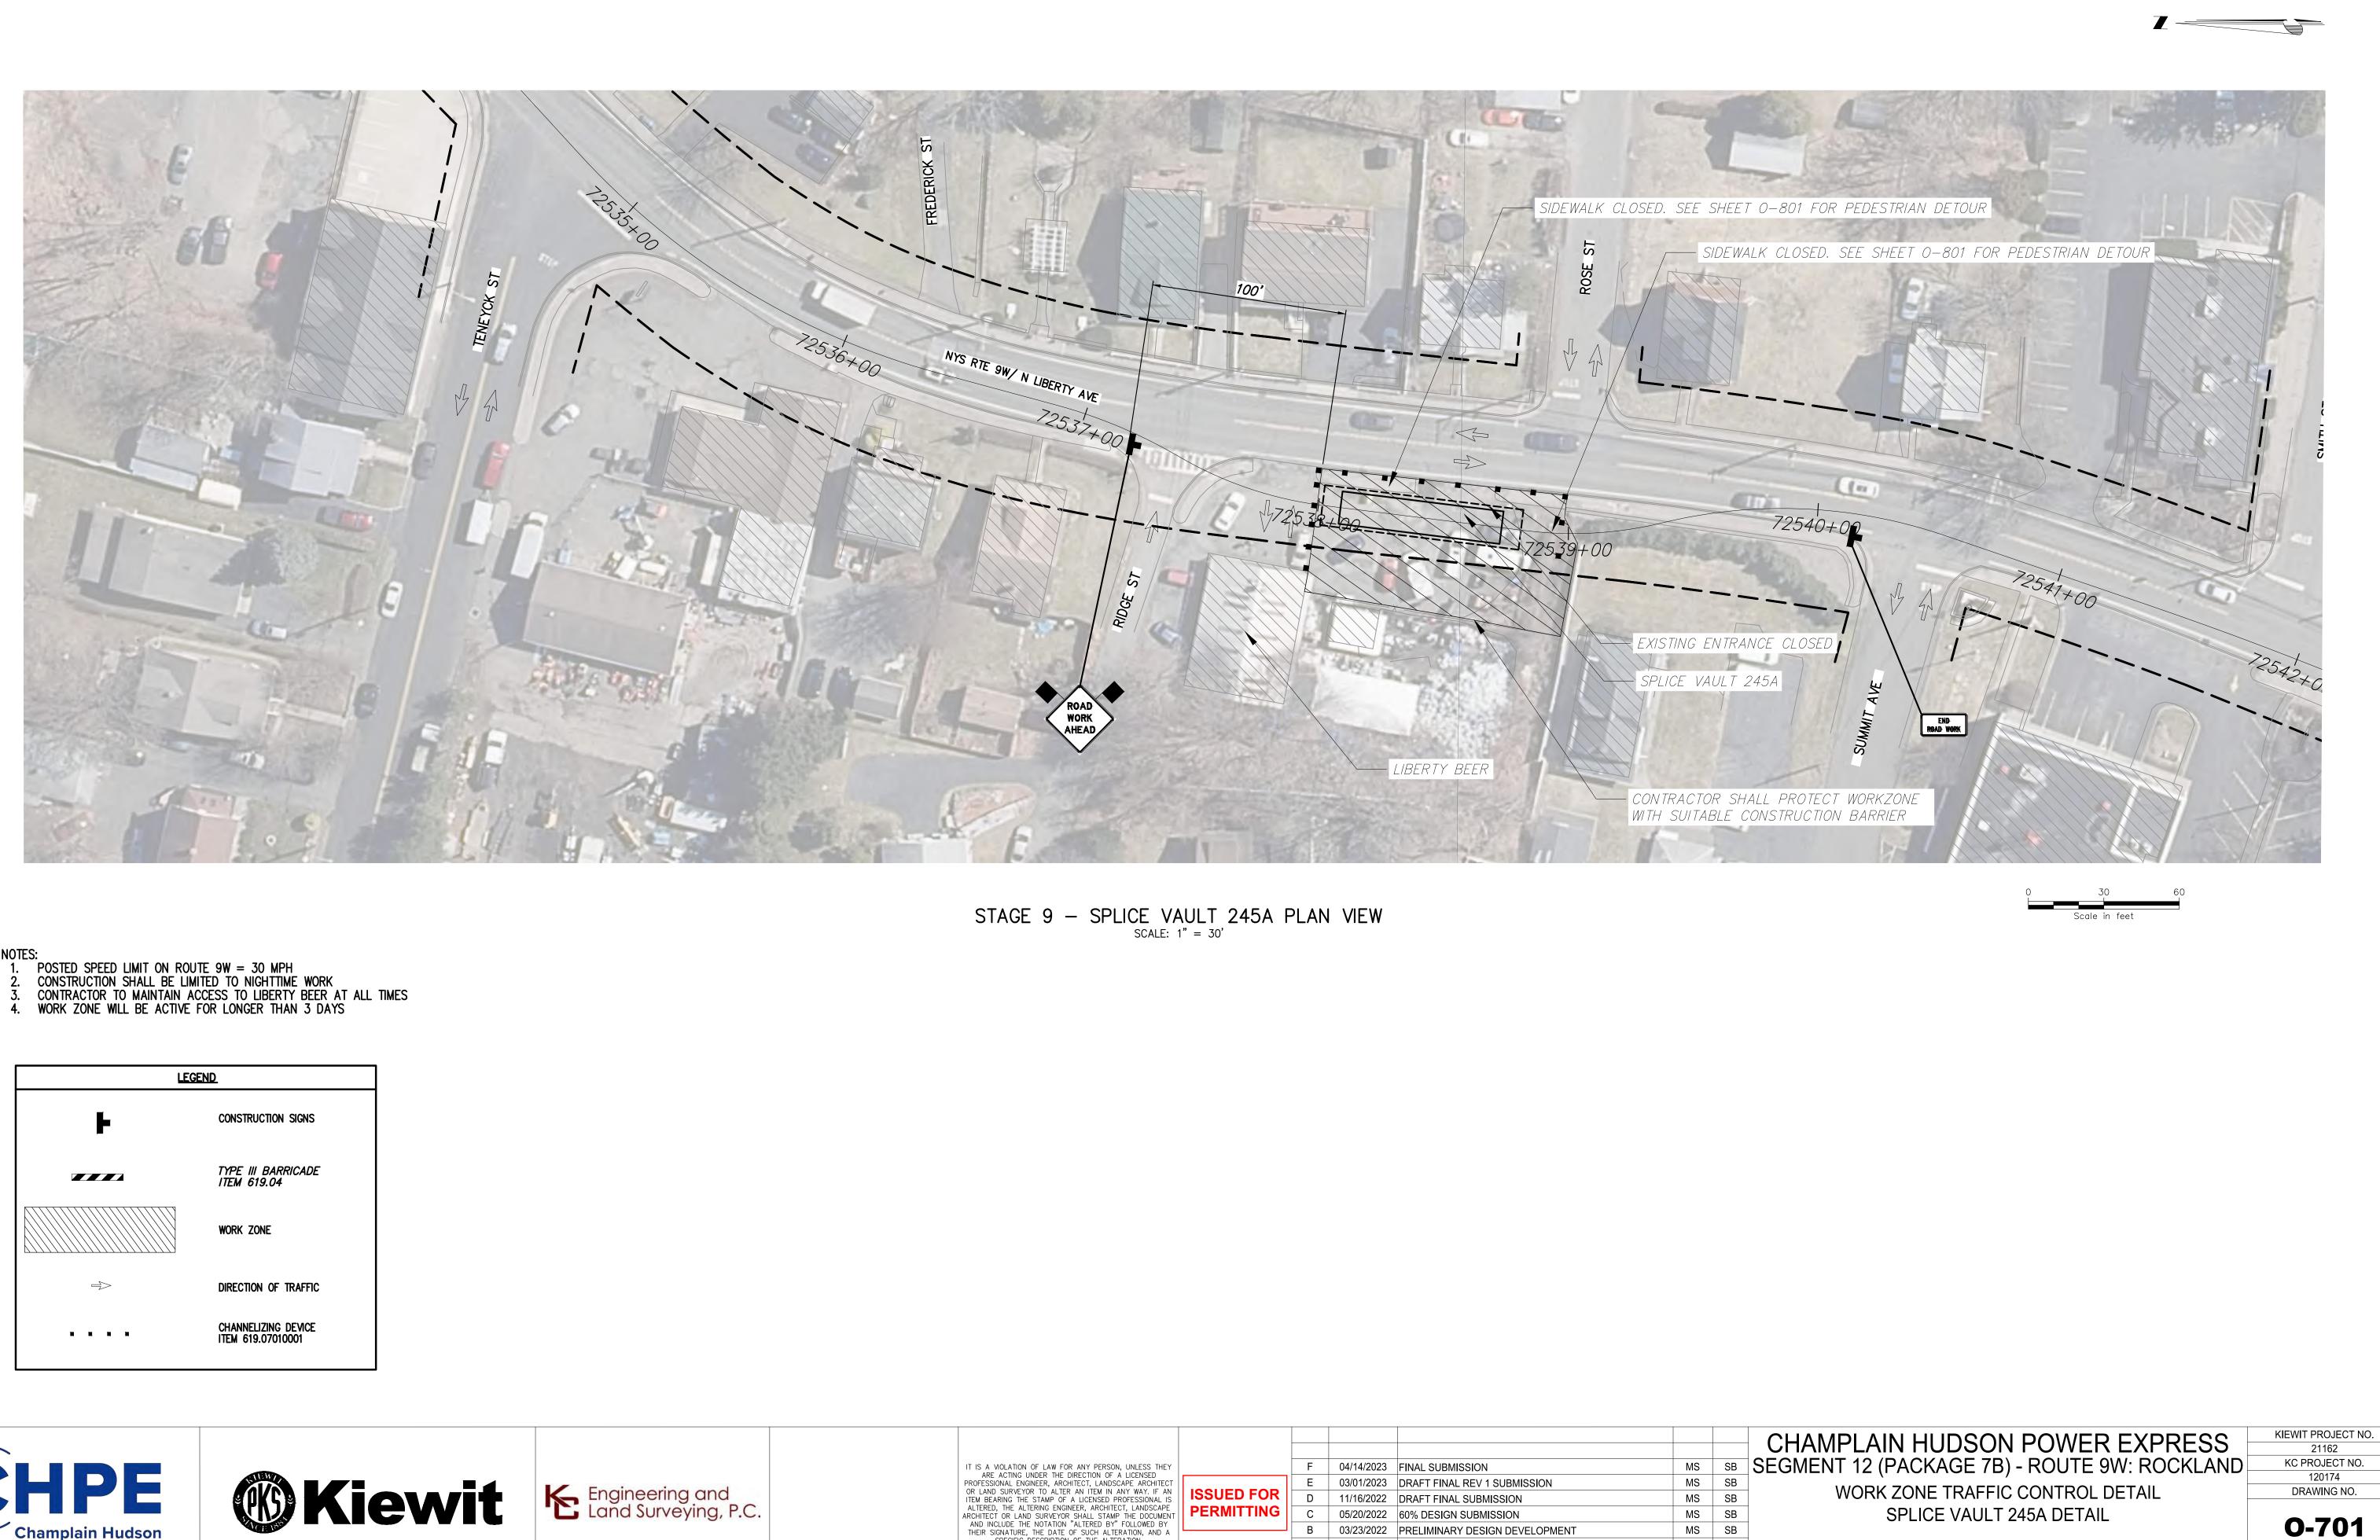

### NOTES:

**B**-701

|                                                                                                             |            |     |            |                                  |    |     | Ľ   |
|-------------------------------------------------------------------------------------------------------------|------------|-----|------------|----------------------------------|----|-----|-----|
| IT IS A VIOLATION OF LAW FOR ANY PERSON, UNLESS THEY                                                        |            | F   | 04/14/2023 | FINAL SUBMISSION                 | MS | SB  | SE  |
| ARE ACTING UNDER THE DIRECTION OF A LICENSED<br>PROFESSIONAL ENGINEER, ARCHITECT, LANDSCAPE ARCHITECT       |            | E   | 03/01/2023 | DRAFT FINAL REV 1 SUBMISSION     | MS | SB  |     |
| OR LAND SURVEYOR TO ALTER AN ITEM IN ANY WAY. IF AN<br>ITEM BEARING THE STAMP OF A LICENSED PROFESSIONAL IS | ISSUED FOR | D   | 11/16/2022 | DRAFT FINAL SUBMISSION           | MS | SB  |     |
| ALTERED, THE ALTERING ENGINEER, ARCHITECT, LANDSCAPE<br>ARCHITECT OR LAND SURVEYOR SHALL STAMP THE DOCUMENT | PERMITTING | С   | 05/20/2022 | 60% DESIGN SUBMISSION            | MS | SB  |     |
| AND INCLUDE THE NOTATION "ALTERED BY" FOLLOWED BY<br>THEIR SIGNATURE, THE DATE OF SUCH ALTERATION, AND A    |            | В   | 03/23/2022 | PRELIMINARY DESIGN DEVELOPMENT   | MS | SB  |     |
| SPECIFIC DESCRIPTION OF THE ALTERATION.                                                                     |            | А   | 02/18/2022 | PRELIMINARY PROGRESS             | MS | SB  |     |
|                                                                                                             |            | No. | DATE       | SUBMITTAL / REVISION DESCRIPTION | DB | APP | DRA |