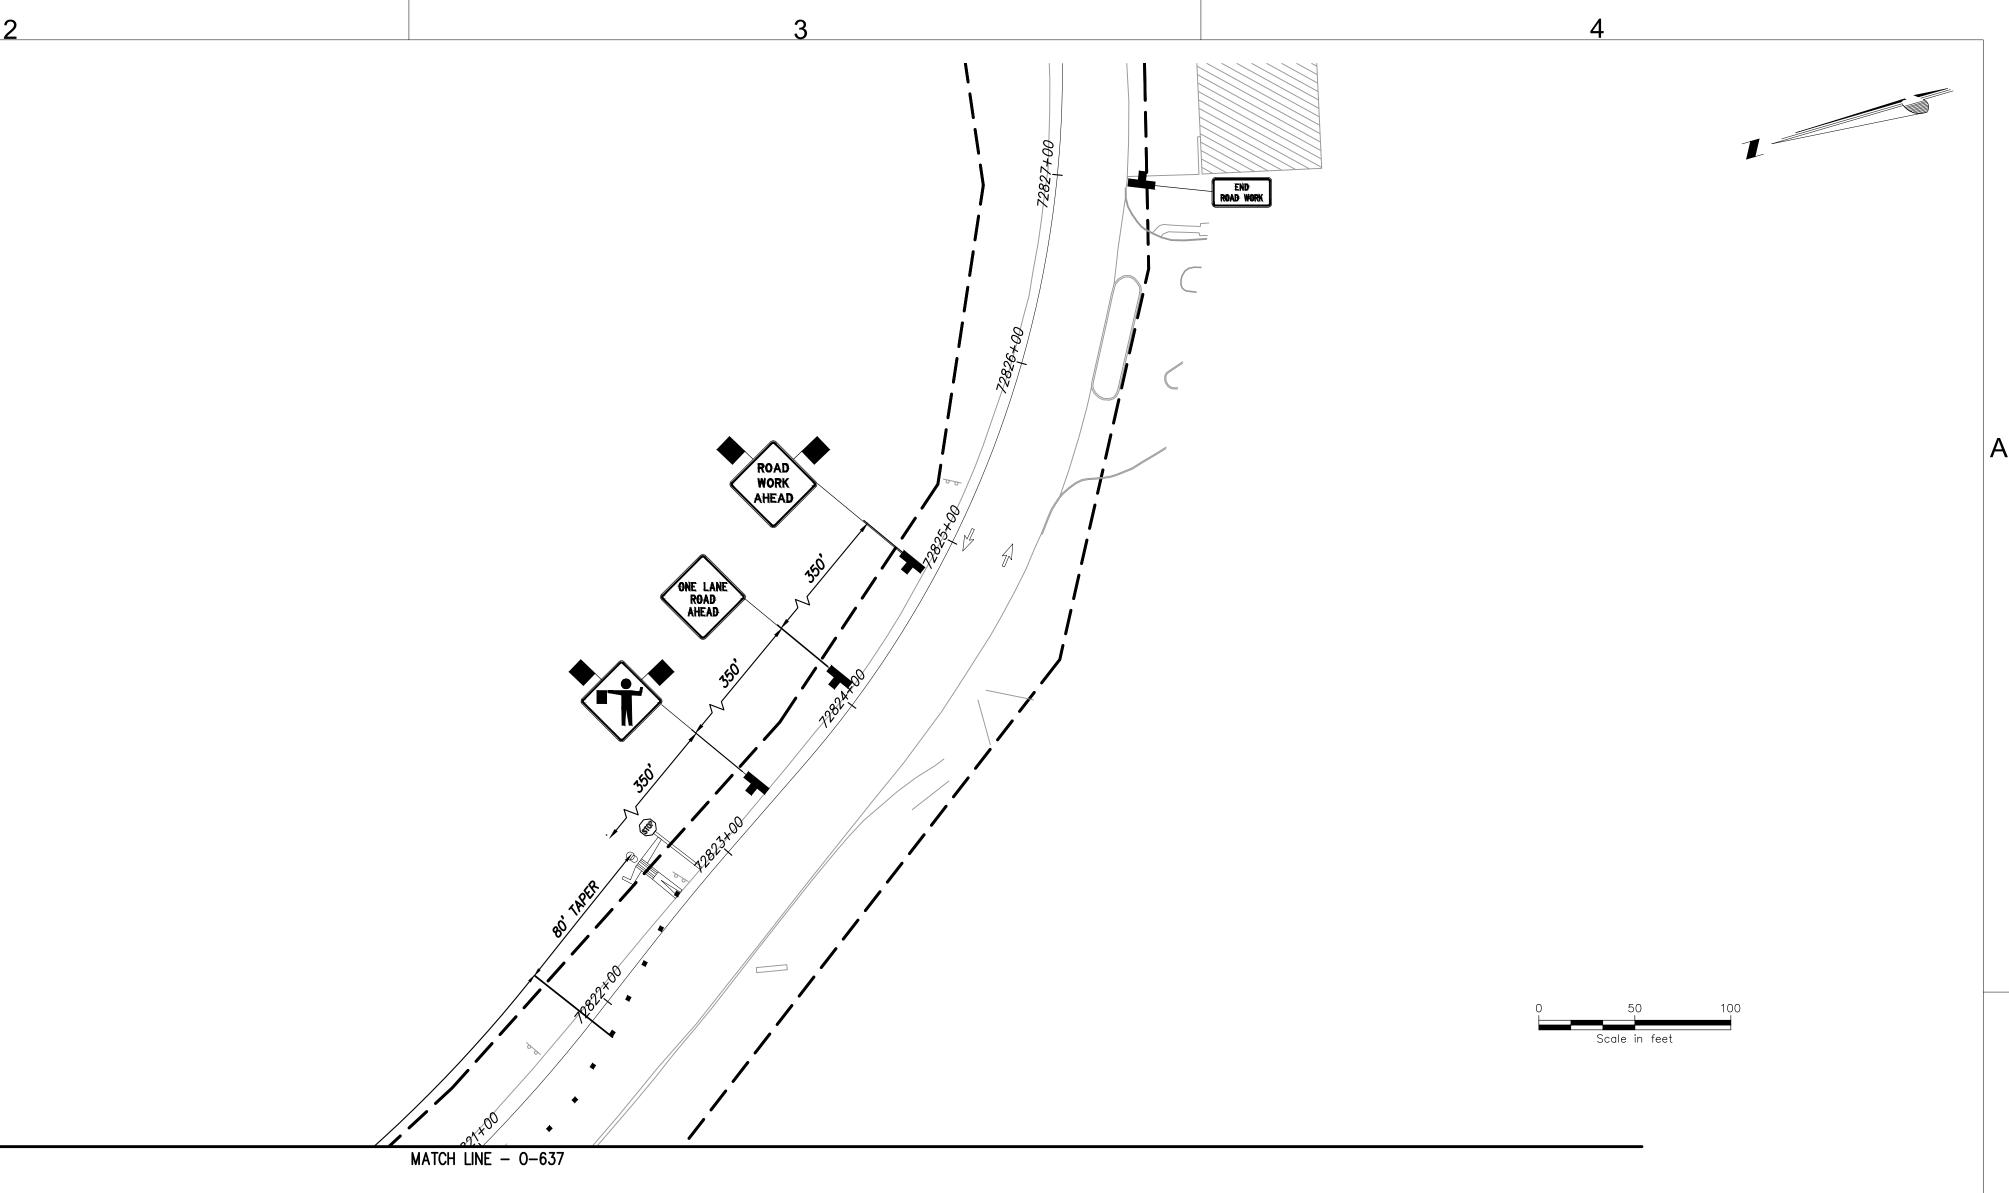

- NOTES:

   POSTED SPEED LIMIT ON ROUTE 9W = 45 MPH
   REFER NYSDOT STANDARD SHEETS 619-407 & 619-421 FOR ADDITIONAL REQUIREMENTS ON CHANNELIZING DEVICES, WARNING SIGNS, BUFFER SPACE, PROTECTIVE VEHICLE REQUIREMENTS, ETC.

   FLAGGERS REQUIRED ONLY DURING WORK HOURS. DURING NON-WORKING HOURS ROADWAY SHALL BE PLATED AND NO FLAGGERS ARE REQUIRED.