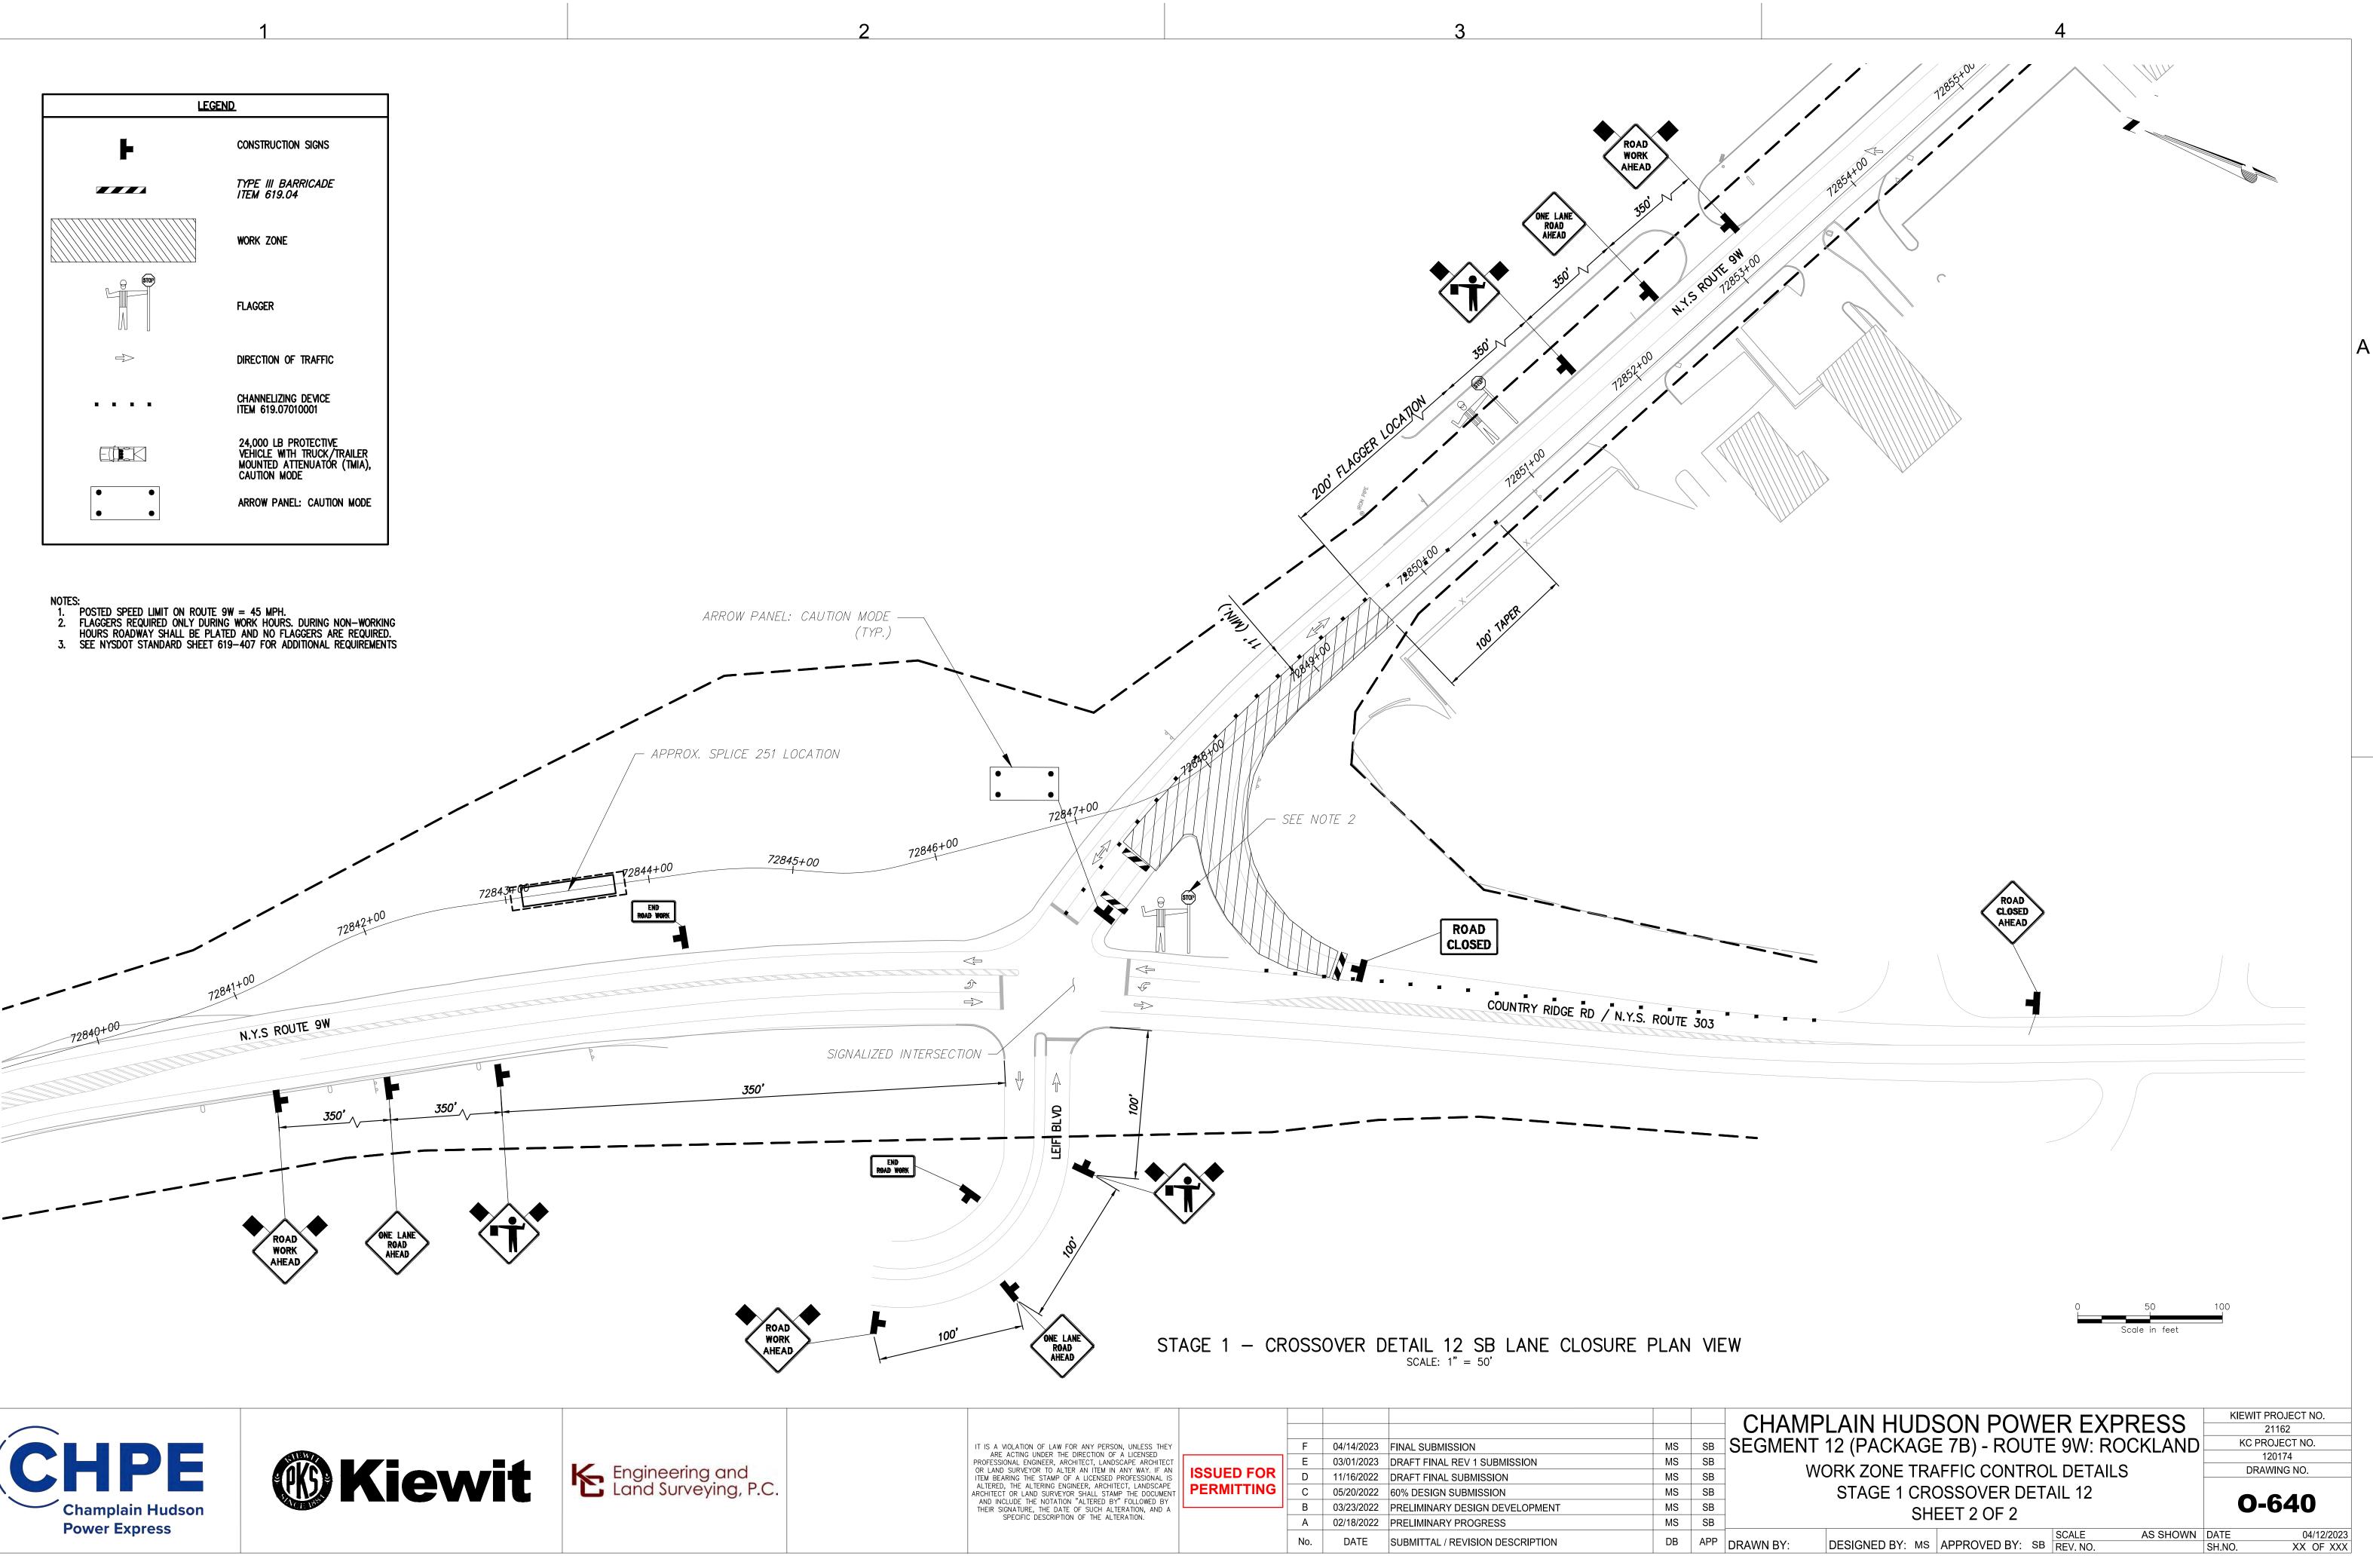

NOTES:

 POSTED SPEED LIMIT ON ROUTE 9W = 45 MPH
 POSTED SPEED LIMIT ON ROUTE 304 = 55 MPH
 REFER NYSDOT STANDARD SHEETS 619-407 FOR ADDITIONAL REQUIREMENTS ON CHANNELIZING DEVICES, WARNING SIGNS, BUFFER SPACE, PROTECTIVE VEHICLE REQUIREMENTS, ETC.

 FLAGGERS REQUIRED ONLY DURING WORK HOURS. DURING NON-WORKING HOURS ROADWAY SHALL BE PLATED AND NO FLAGGERS ARE REQUIRED.

Engineering and Land Surveying, P.C.

| IT IS A VIOLATION OF LAW FOR ANY PERSON, UNLESS THEY<br>ARE ACTING UNDER THE DIRECTION OF A LICENSED<br>PROFESSIONAL ENGINEER, ARCHITECT, LANDSCAPE ARCHITECT<br>OR LAND SURVEYOR TO ALTER AN ITEM IN ANY WAY. IF AN<br>ITEM BEARING THE STAMP OF A LICENSED PROFESSIONAL IS<br>ALTERED, THE ALTERING ENGINEER, ARCHITECT, LANDSCAPE<br>ARCHITECT OR LAND SURVEYOR SHALL STAMP THE DOCUMENT<br>AND INCLUDE THE NOTATION "ALTERED BY" FOLLOWED BY<br>THEIR SIGNATURE, THE DATE OF SUCH ALTERATION, AND A | ISSUED FOR<br>PERMITTING | F<br>E<br>D<br>C<br>B | 04/14/2023<br>03/01/2023<br>11/16/2022<br>05/20/2022<br>03/23/2022 | FINAL SUBMISSION<br>DRAFT FINAL REV 1 SUBMISSION<br>DRAFT FINAL SUBMISSION<br>60% DESIGN SUBMISSION<br>PRELIMINARY DESIGN DEVELOPMENT | MS<br>MS<br>MS<br>MS<br>MS<br>MS | SB<br>SB<br>SB<br>SB<br>SB<br>SB | SE  |
|---------------------------------------------------------------------------------------------------------------------------------------------------------------------------------------------------------------------------------------------------------------------------------------------------------------------------------------------------------------------------------------------------------------------------------------------------------------------------------------------------------|--------------------------|-----------------------|--------------------------------------------------------------------|---------------------------------------------------------------------------------------------------------------------------------------|----------------------------------|----------------------------------|-----|
| THEIR SIGNATURE, THE DATE OF SUCH ALTERATION, AND A SPECIFIC DESCRIPTION OF THE ALTERATION.                                                                                                                                                                                                                                                                                                                                                                                                             |                          | B<br>A                | 03/23/2022                                                         | PRELIMINARY DESIGN DEVELOPMENT PRELIMINARY PROGRESS                                                                                   | MS<br>MS                         | SB<br>SB                         | _   |
|                                                                                                                                                                                                                                                                                                                                                                                                                                                                                                         |                          | No.                   | DATE                                                               | SUBMITTAL / REVISION DESCRIPTION                                                                                                      | DB                               | APP                              | DRA |