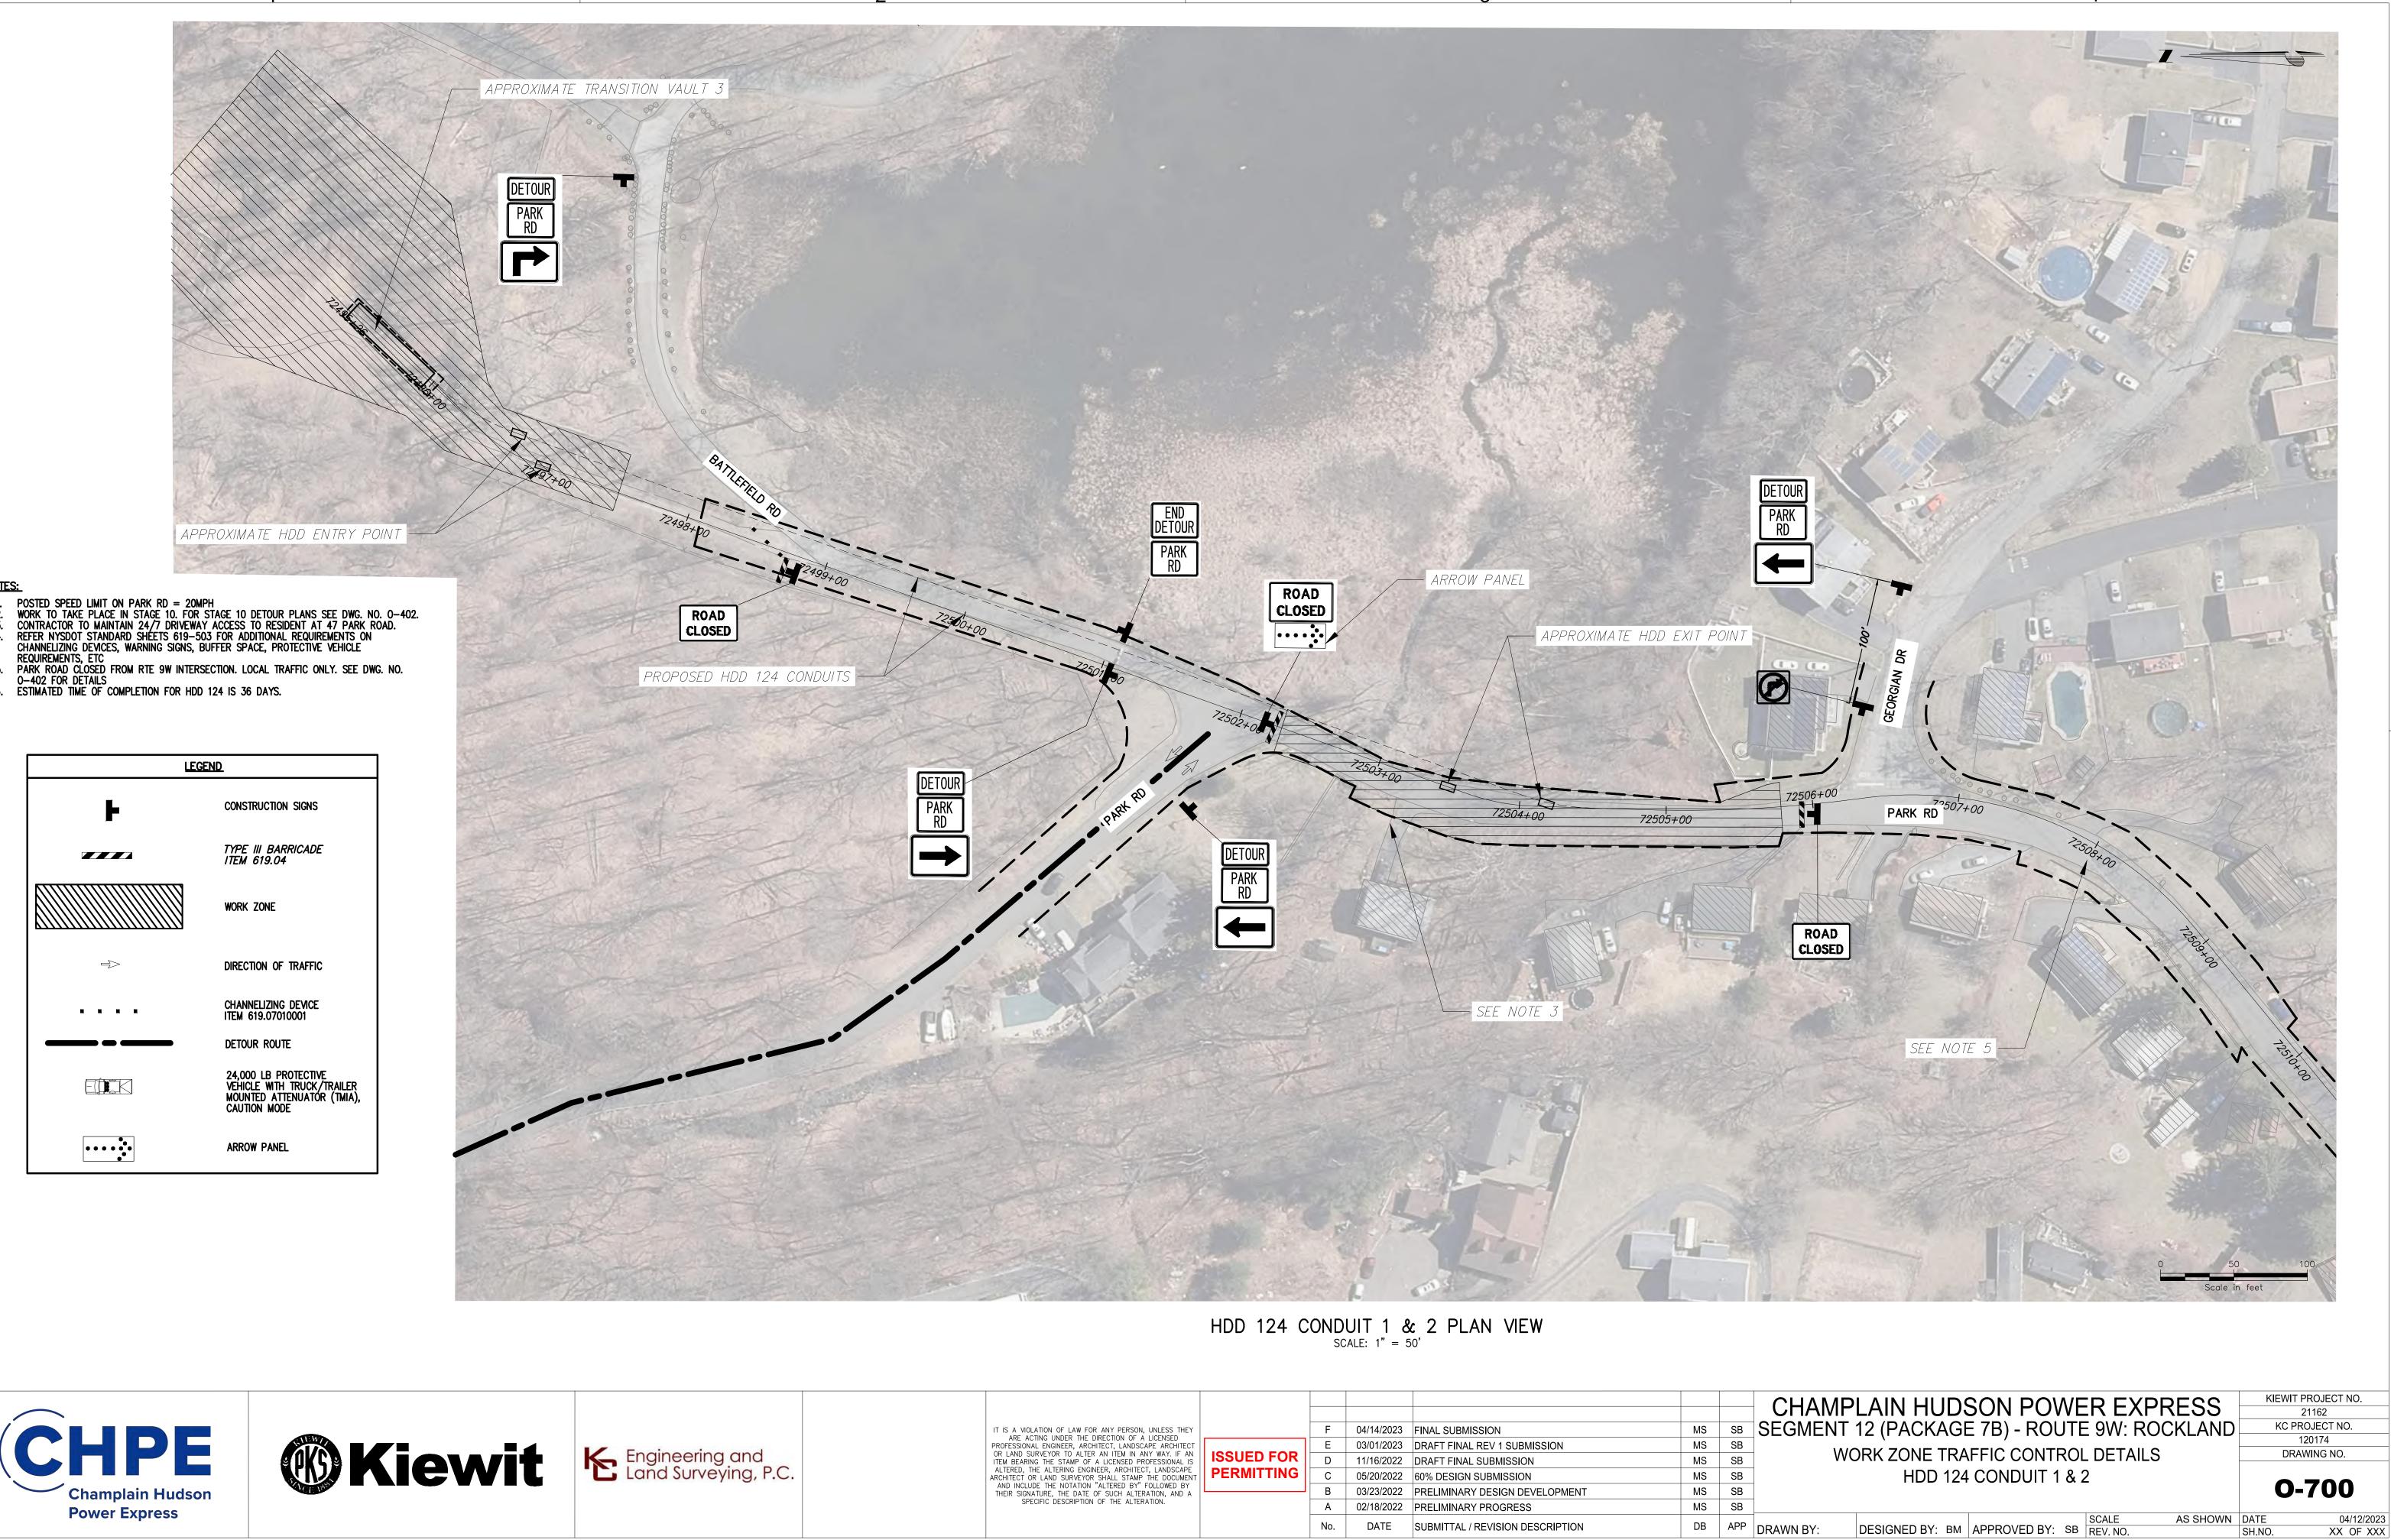

| ALTERED, THE ALTERING ENGINEER, ARCHITECT, LANDSCAPE<br>ARCHITECT OR LAND SURVEYOR SHALL STAMP THE DOCUMENT |            | С   | 05/20/2022 | 60% DESIGN SUBMISSION            | MS | SB  |        |
| AND INCLUDE THE NOTATION "ALTERED BY" FOLLOWED BY<br>THEIR SIGNATURE, THE DATE OF SUCH ALTERATION, AND A    |            | В   | 03/23/2022 | PRELIMINARY DESIGN DEVELOPMENT   | MS | SB  |        |
| SPECIFIC DESCRIPTION OF THE ALTERATION.                                                                     |            | A   | 02/18/2022 | PRELIMINARY PROGRESS             | MS | SB  |        |
|                                                                                                             |            | No. | DATE       | SUBMITTAL / REVISION DESCRIPTION | DB | APP | DRAV   |









|                                                                                                             |            |     |            |                                  |    |     | l ( |
|-------------------------------------------------------------------------------------------------------------|------------|-----|------------|----------------------------------|----|-----|-----|
| IT IS A VIOLATION OF LAW FOR ANY PERSON, UNLESS THEY<br>ARE ACTING UNDER THE DIRECTION OF A LICENSED        |            | F   | 04/14/2023 | FINAL SUBMISSION                 | MS | SB  | SE  |
| PROFESSIONAL ENGINEER, ARCHITECT, LANDSCAPE ARCHITECT                                                       |            | E   | 03/01/2023 | DRAFT FINAL REV 1 SUBMISSION     | MS | SB  |     |
| OR LAND