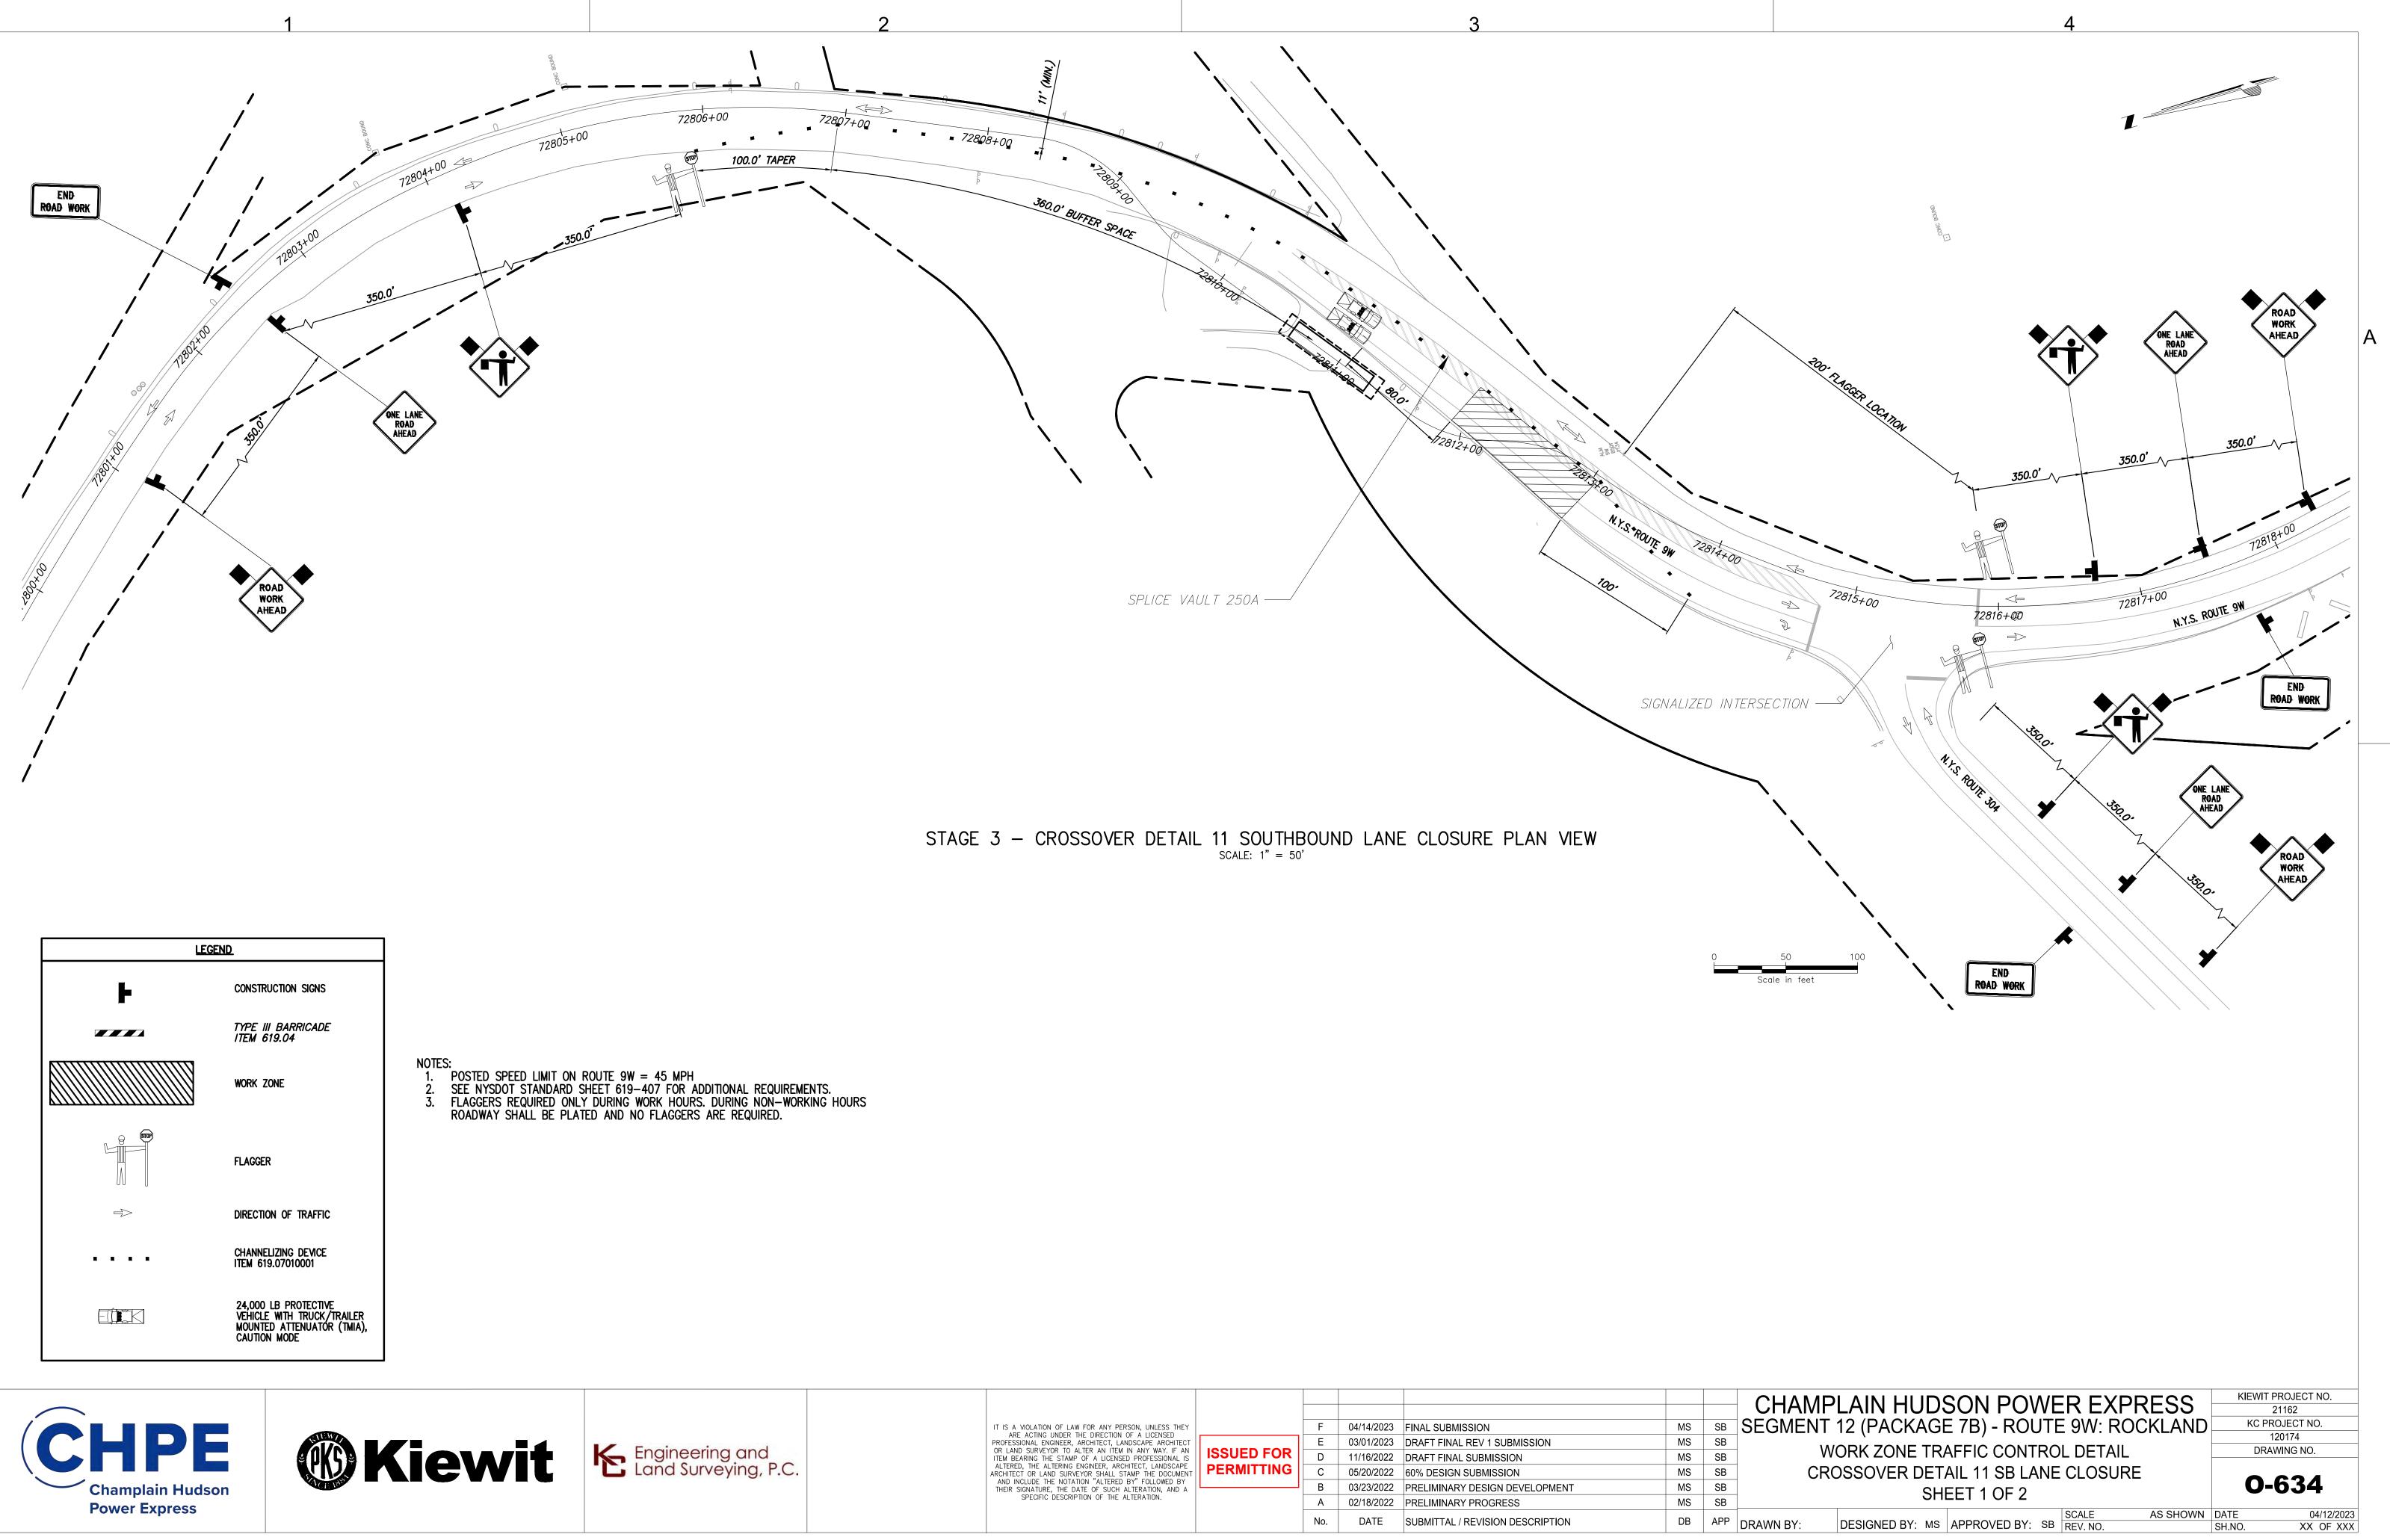

- NOTES:

   POSTED SPEED LIMIT ON ROUTE 9W = 45 MPH
   REFER NYSDOT STANDARD SHEETS 619-407 & 619-421 FOR ADDITIONAL REQUIREMENTS ON CHANNELIZING DEVICES, WARNING SIGNS, BUFFER SPACE, PROTECTIVE VEHICLE REQUIREMENTS, ETC.

   FLAGGERS REQUIRED ONLY DURING WORK HOURS. DURING NON-WORKING HOURS ROADWAY SHALL BE PLATED AND NO FLAGGERS ARE REQUIRED.