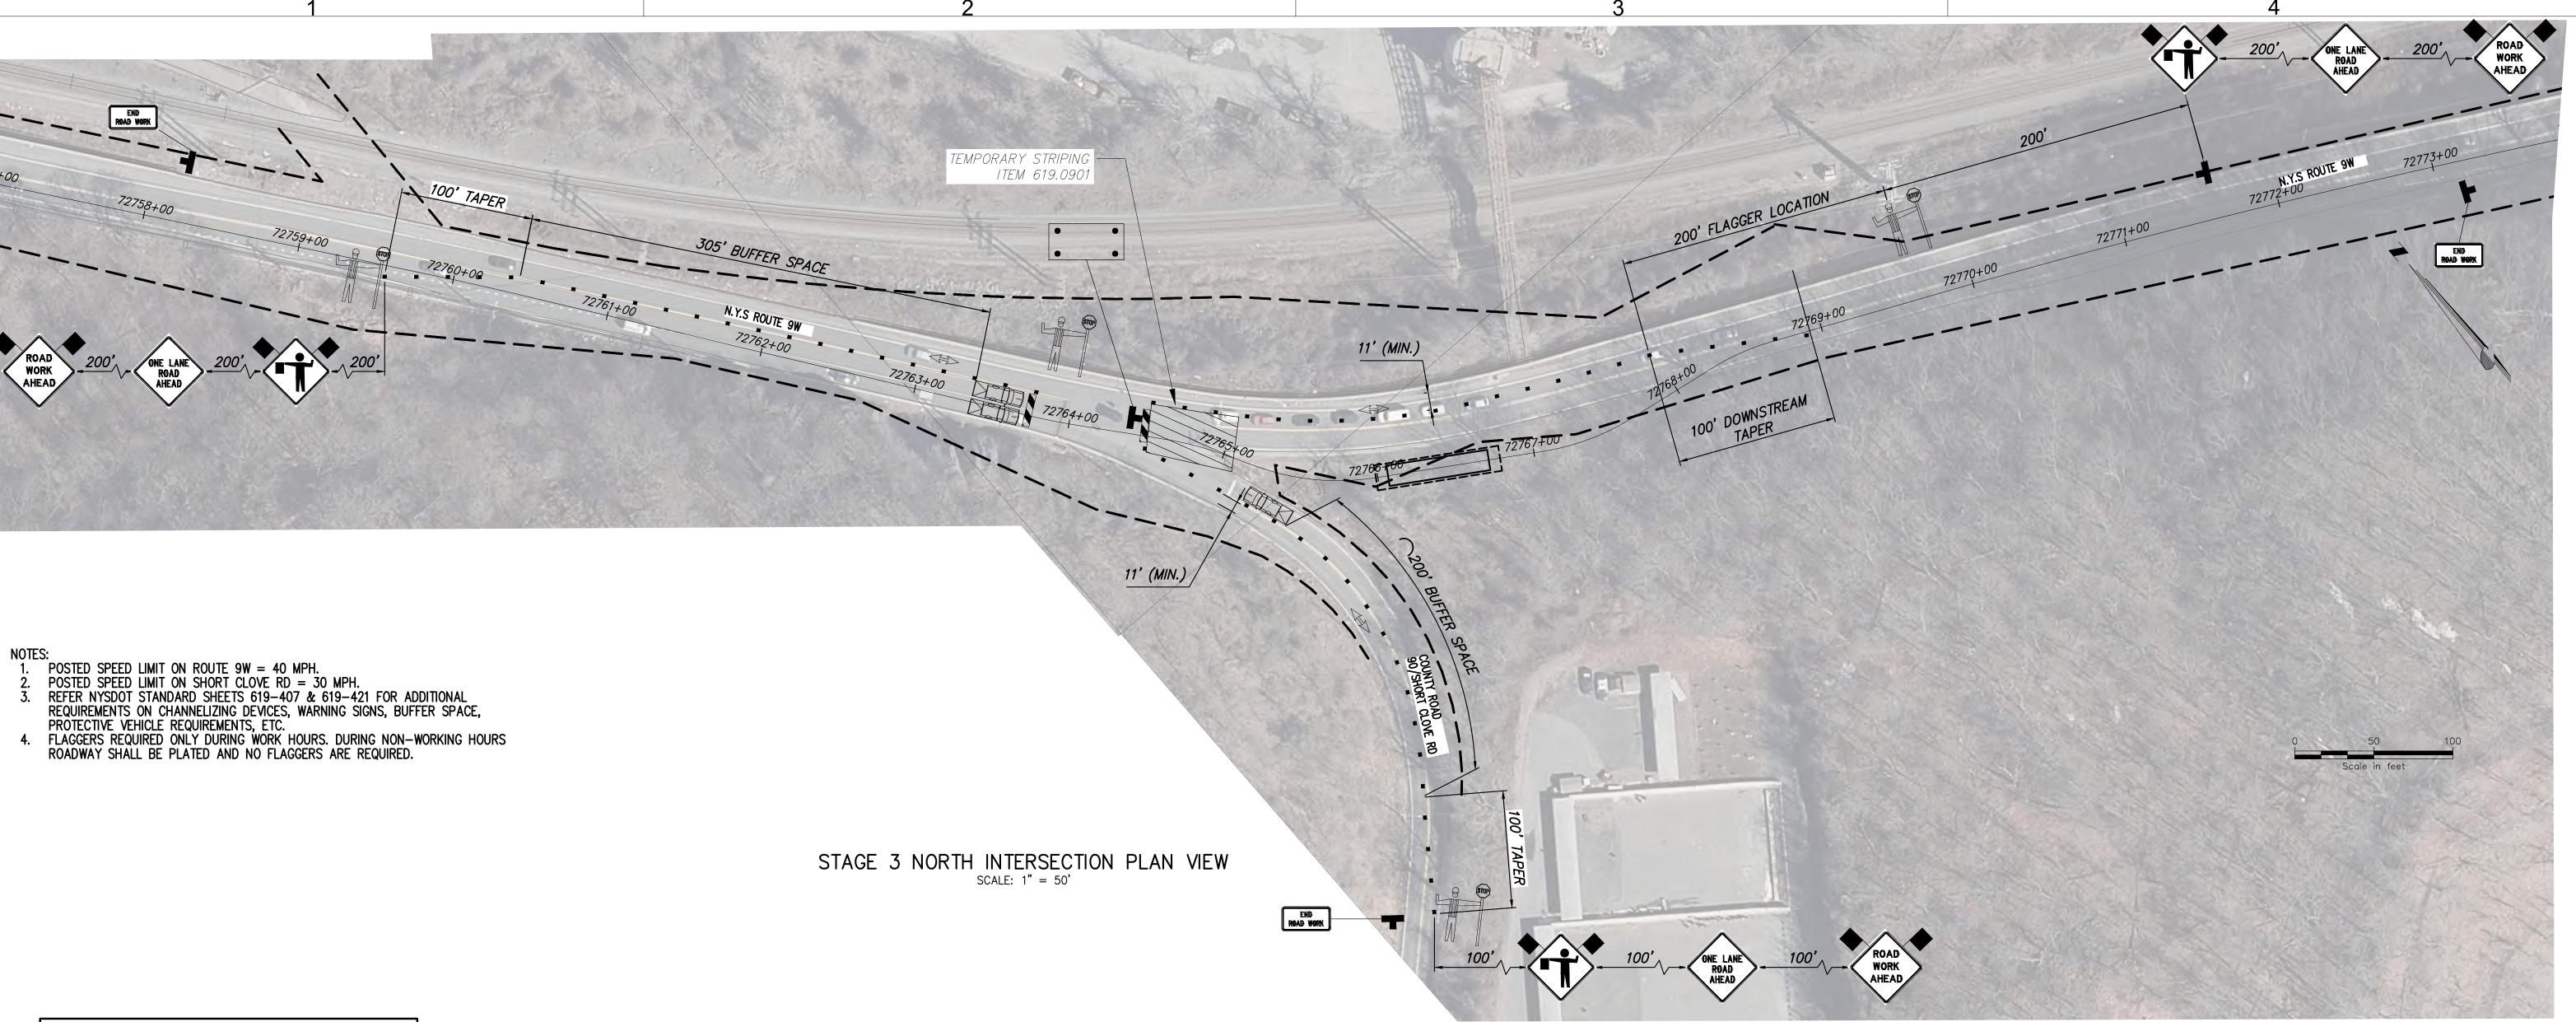

NOTES:

 POSTED SPEED LIMIT ON ROUTE 9W = 45 MPH
 POSTED SPEED LIMIT ON ROUTE 304 = 55 MPH
 REFER NYSDOT STANDARD SHEETS 619-407 FOR ADDITIONAL REQUIREMENTS ON CHANNELIZING DEVICES, WARNING SIGNS, BUFFER SPACE, PROTECTIVE VEHICLE REQUIREMENTS, ETC.

 FLAGGERS REQUIRED ONLY DURING WORK HOURS. DURING NON-WORKING HOURS ROADWAY SHALL BE PLATED AND NO FLAGGERS ARE REQUIRED.

Engineering and Land Surveying, P.C.

| IT IS A VIOLATION OF LAW FOR ANY PERSON, UNLESS THEY<br>ARE ACTING UNDER THE DIRECTION OF A LICENSED<br>PROFESSIONAL ENGINEER, ARCHITECT, LANDSCAPE ARCHITECT<br>OR LAND SURVEYOR TO ALTER AN ITEM IN ANY WAY. IF AN<br>ITEM BEARING THE STAMP OF A LICENSED PROFESSIONAL IS<br>ALTERED, THE ALTERING ENGINEER, ARCHITECT, LANDSCAPE<br>ARCHITECT OR LAND SURVEYOR SHALL STAMP THE DOCUMENT<br>AND INCLUDE THE NOTATION "ALTERED BY" FOLLOWED BY<br>THEIR SIGNATURE, THE DATE OF SUCH ALTERATION, AND A | ISSUED FOR<br>PERMITTING | F<br>E<br>D<br>C<br>B | 04/14/2023<br>03/01/2023<br>11/16/2022<br>05/20/2022<br>03/23/2022 | FINAL SUBMISSION<br>DRAFT FINAL REV 1 SUBMISSION<br>DRAFT FINAL SUBMISSION<br>60% DESIGN SUBMISSION<br>PRELIMINARY DESIGN DEVELOPMENT | MS<br>MS<br>MS<br>MS<br>MS<br>MS | SB<br>SB<br>SB<br>SB<br>SB<br>SB | SE  |
|---------------------------------------------------------------------------------------------------------------------------------------------------------------------------------------------------------------------------------------------------------------------------------------------------------------------------------------------------------------------------------------------------------------------------------------------------------------------------------------------------------|--------------------------|-----------------------|--------------------------------------------------------------------|---------------------------------------------------------------------------------------------------------------------------------------|----------------------------------|----------------------------------|-----|
| THEIR SIGNATURE, THE DATE OF SUCH ALTERATION, AND A SPECIFIC DESCRIPTION OF THE ALTERATION.                                                                                                                                                                                                                                                                                                                                                                                                             |                          | B<br>A                | 03/23/2022                                                         | PRELIMINARY DESIGN DEVELOPMENT PRELIMINARY PROGRESS                                                                                   | MS<br>MS                         | SB<br>SB                         | _   |
|                                                                                                                                                                                                                                                                                                                                                                                                                                                                                                         |                          | No.                   | DATE                                                               | SUBMITTAL / REVISION DESCRIPTION                                                                                                      | DB                               | APP                              | DRA |