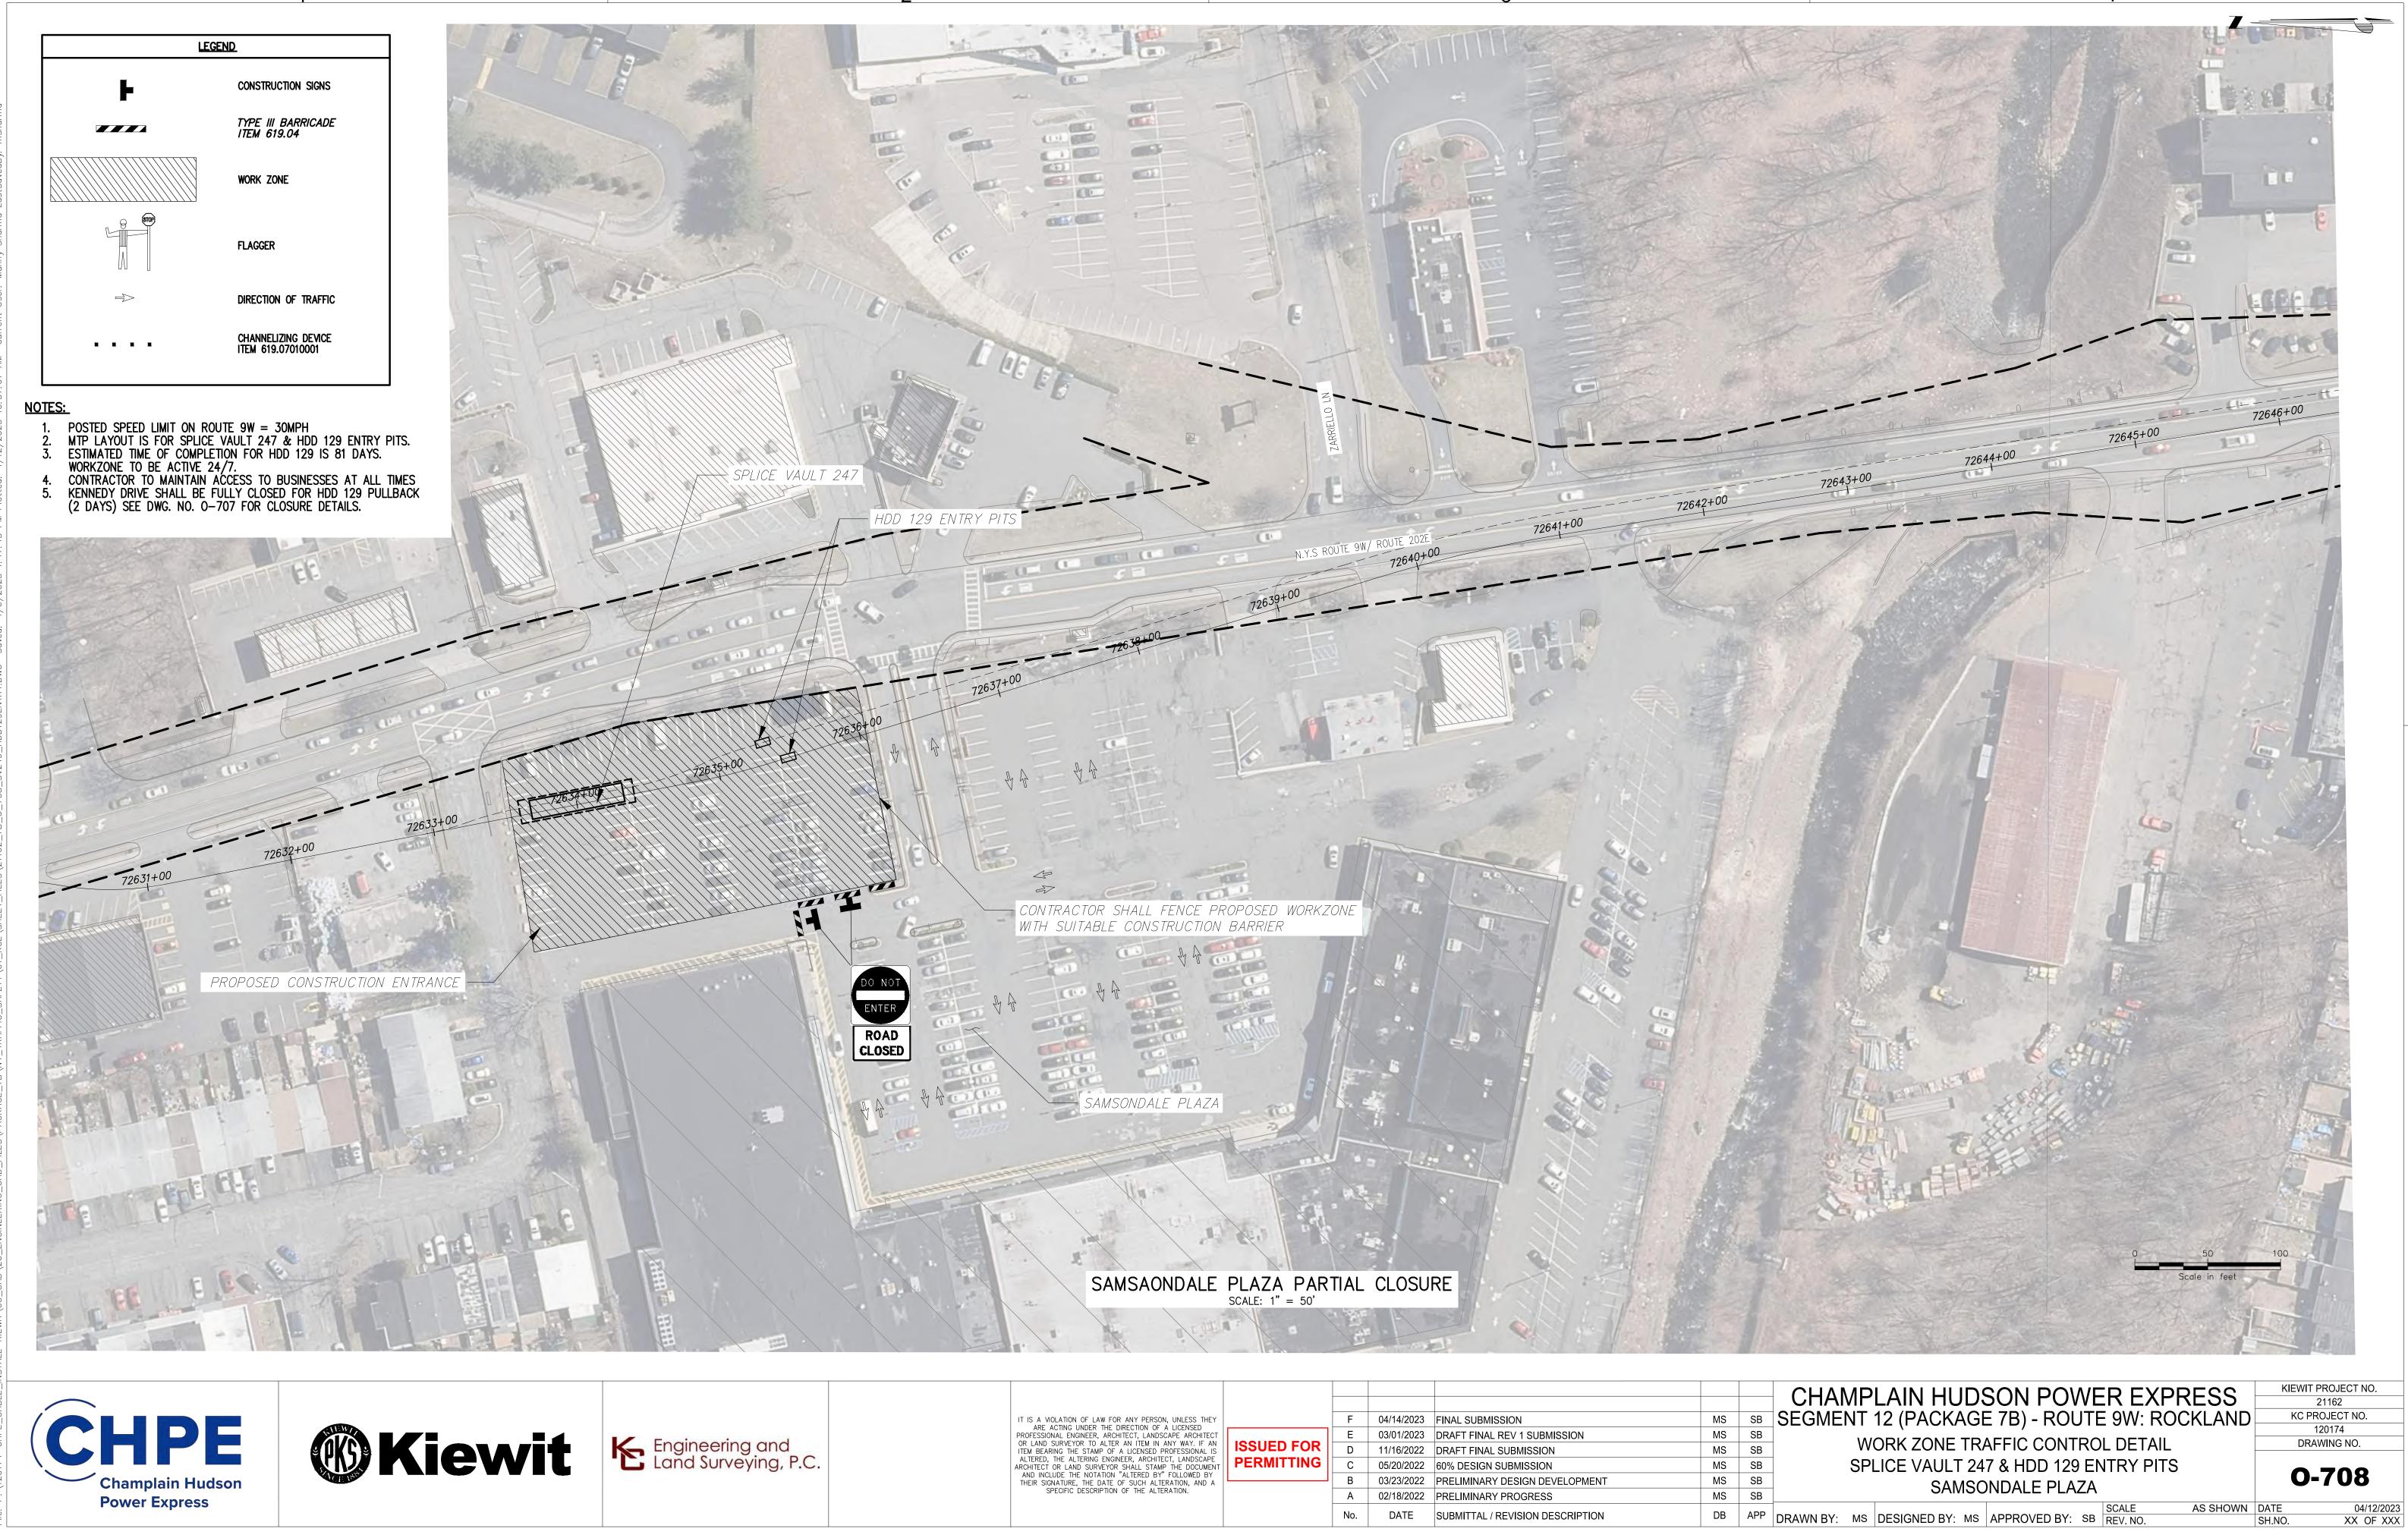

| 03/01/2023 | DRAFT FINAL REV 1 SUBMISSION     | MS | SB  |      |
|  |                                                       | ISSUED FOR | D   | 11/16/2022 | DRAFT FINAL SUBMISSION           | MS | SB  |      |
|  |                                                       |            | С   | 05/20/2022 | 60% DESIGN SUBMISSION            | MS | SB  |      |
|  |                                                       |            | В   | 03/23/2022 | PRELIMINARY DESIGN DEVELOPMENT   | MS | SB  |      |
|  |                                                       |            | A   | 02/18/2022 | PRELIMINARY PROGRESS             | MS | SB  |      |
|  |                                                       |            | No. | DATE       | SUBMITTAL / REVISION DESCRIPTION | DB | APP | DRAV |









|  | IT IS A VIOLATION OF LAW FOR ANY PERSON, UNLESS THEY<br>ARE ACTING UNDER THE DIRECTION OF A LICENSED<br>PROFESSIONAL ENGINEER, ARCHITECT, LANDSCAPE ARCHITECT<br>OR LAND SURVEYOR TO ALTER AN ITEM IN ANY WAY. IF AN<br>ITEM BEARING THE STAMP OF A LICENSED PROFESSIONAL IS<br>ALTERED, THE ALTERING ENGINEER, ARCHITECT, LANDSCAPE<br>ARCHITECT OR LAND SURVEYOR SHALL STAMP THE DOCUMENT<br>AND INCLUDE THE NOTATION "ALTERED BY" FOLLOWED BY<br>THEIR SIGNATURE, THE DATE OF SUCH ALTERATION, AND A<br>SPECIFIC DESCRIPTION OF THE ALTERATION. |                          | F   | 04/14/2023 | FINAL SUBMISSION                 | MS | SB  | SE   |
|--|-------------------------------------------------------------------------------------------------------------------------------------------------------