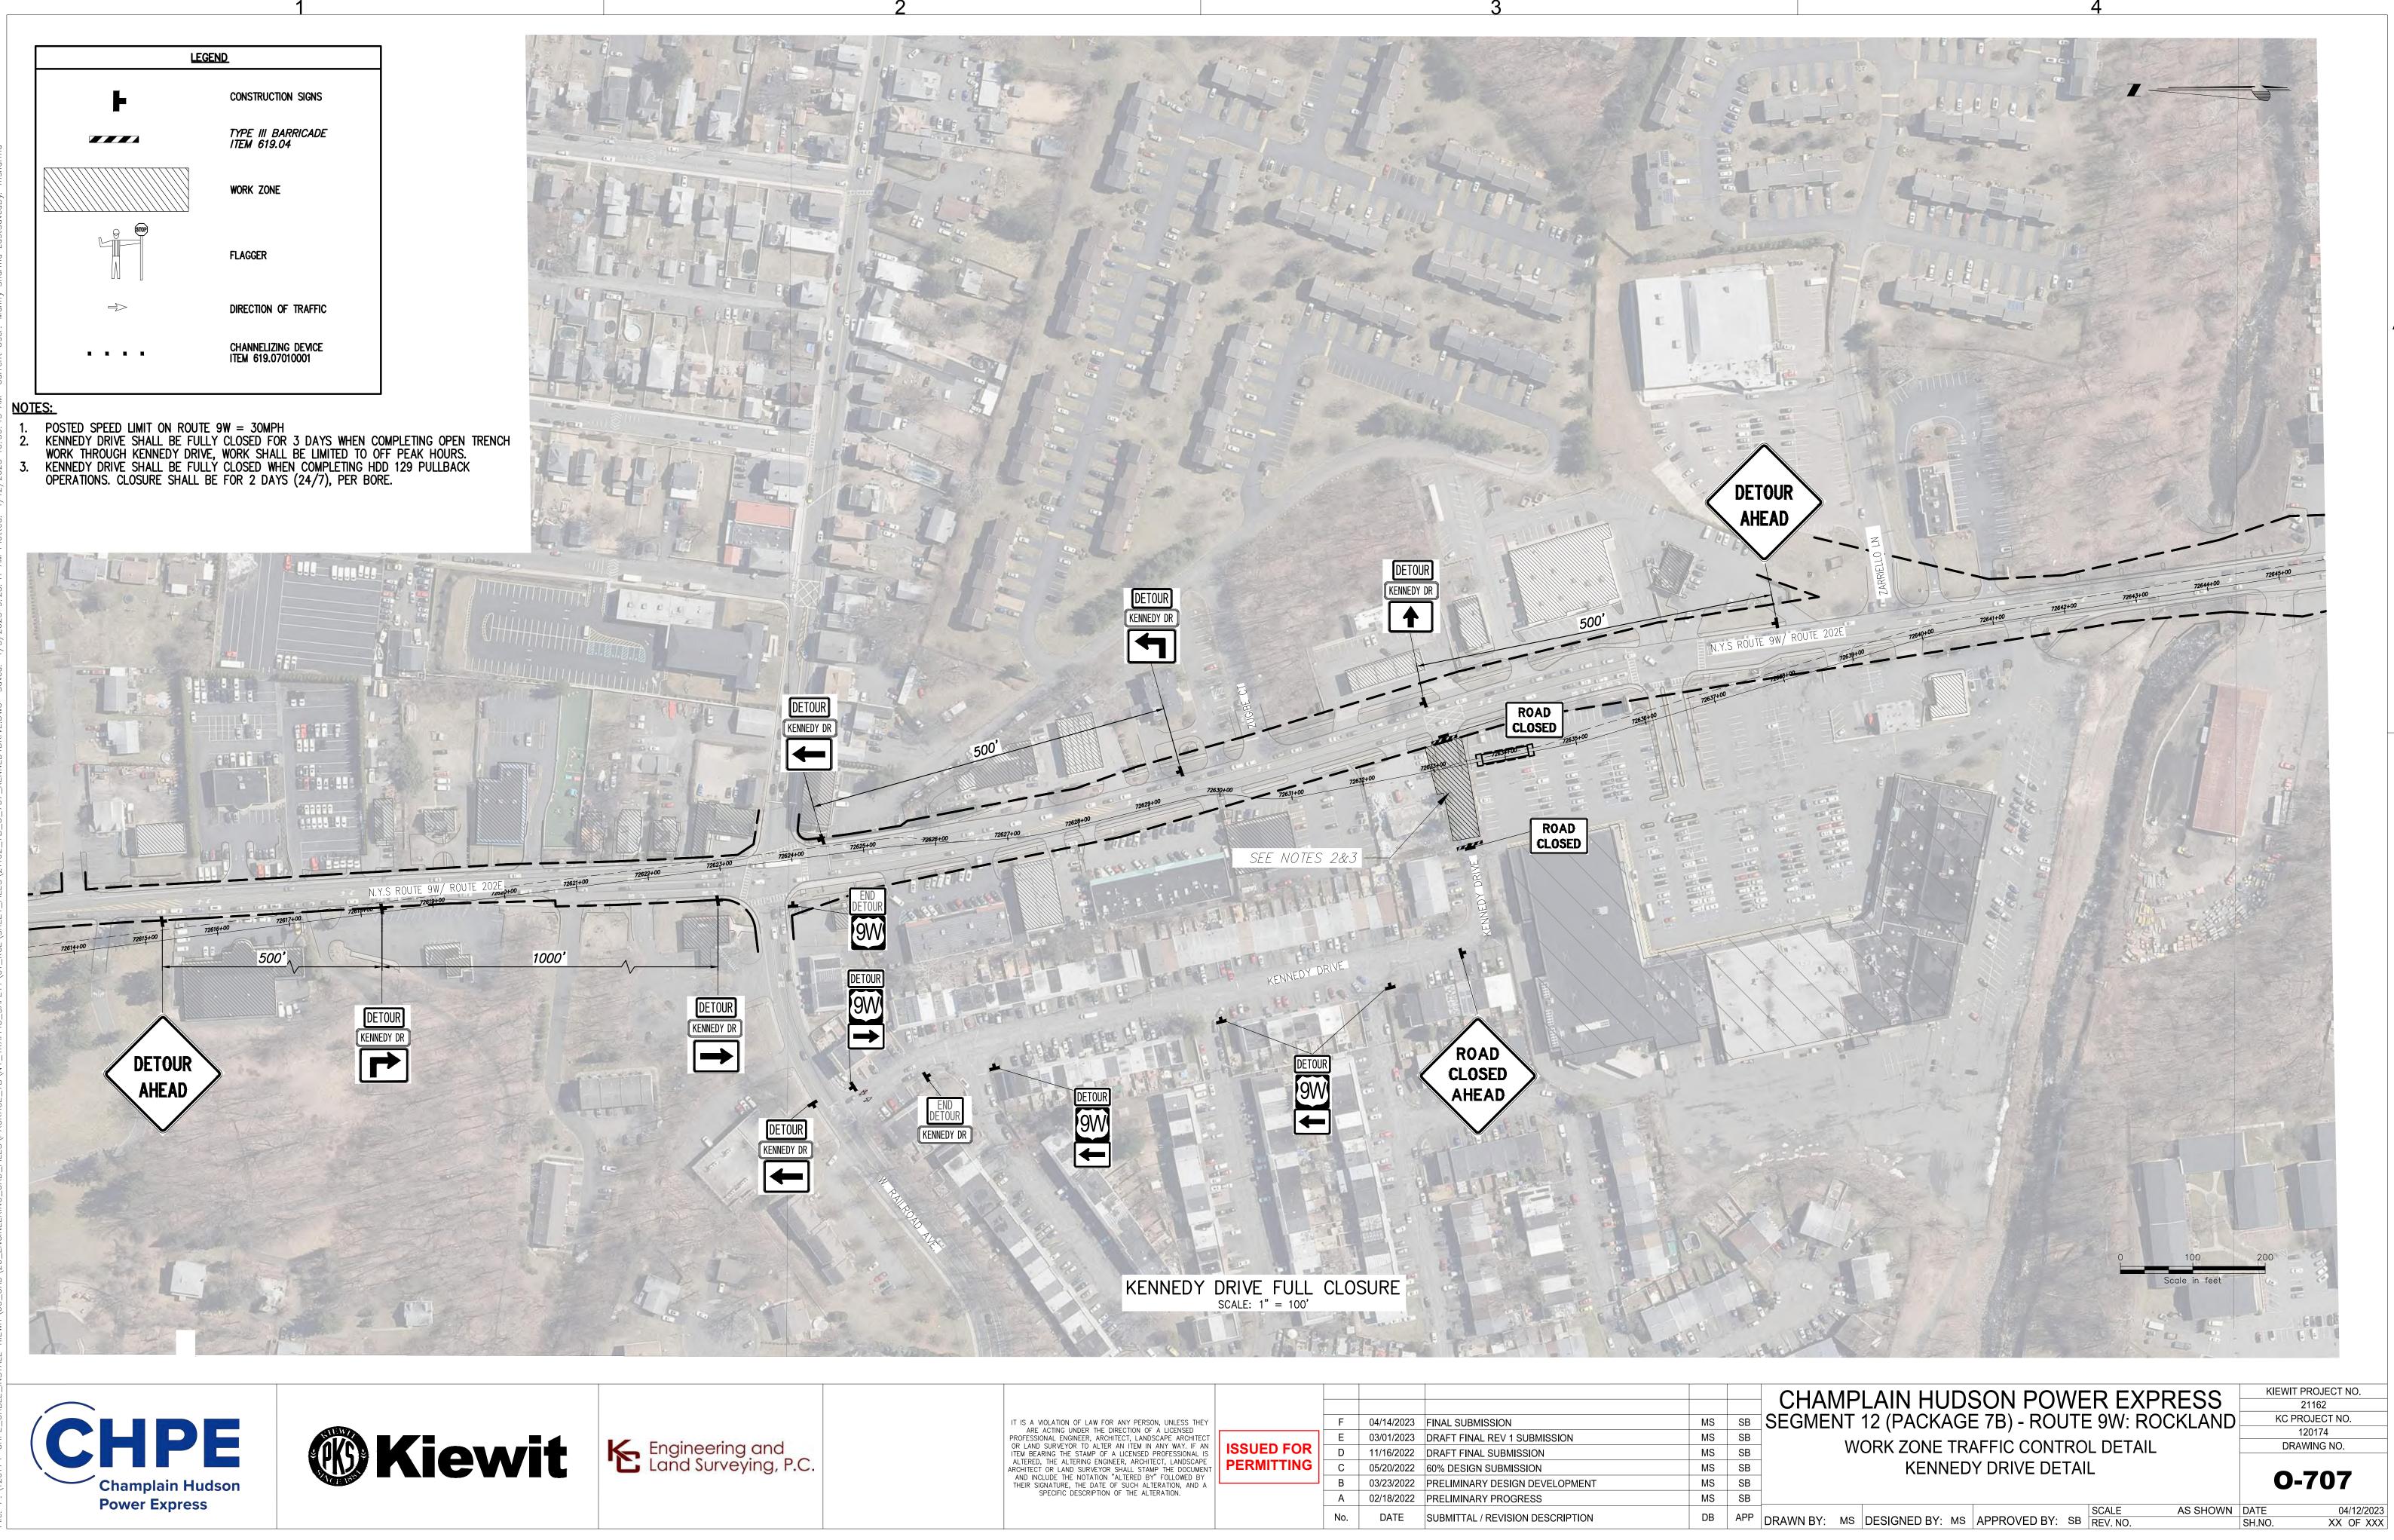

TION, AND A    |            | В   | 03/23/2022 | PRELIMINARY DESIGN DEVELOPMENT   | MS |                                                                                                           |     |
| SPECIFIC DESCRIPTION OF THE ALTERATION.                                                                     |            | A   | 02/18/2022 | PRELIMINARY PROGRESS             | MS | SB                                                                                                        |     |
|                                                                                                             |            | No. | DATE       | SUBMITTAL / REVISION DESCRIPTION | DB | APP                                                                                                       | DRA |









|  | THEM BEAKING THE STAMP OF A LICENSED FILO ESSIONAL IS |            | F   | 04/14/2023 | FINAL SUBMISSION                 | MS | SB  | SE   |
|--|-------------------------------------------------------|------------|-----|------------|----------------------------------|----|-----|------|
|  |                                                       |            | E   | 03/01/2023 | DRAFT FINAL REV 1 SUBMISSION     | MS | SB  |      |
|  |                                                       | ISSUED FOR | D   | 11/16/2022 | DRAFT FINAL SUBMISSION           | MS | SB  |      |
|  |                                                       |            | С   | 05/20/2022 | 60% DESIGN SUBMISSION            | MS | SB  |      |
|  |                                                       |