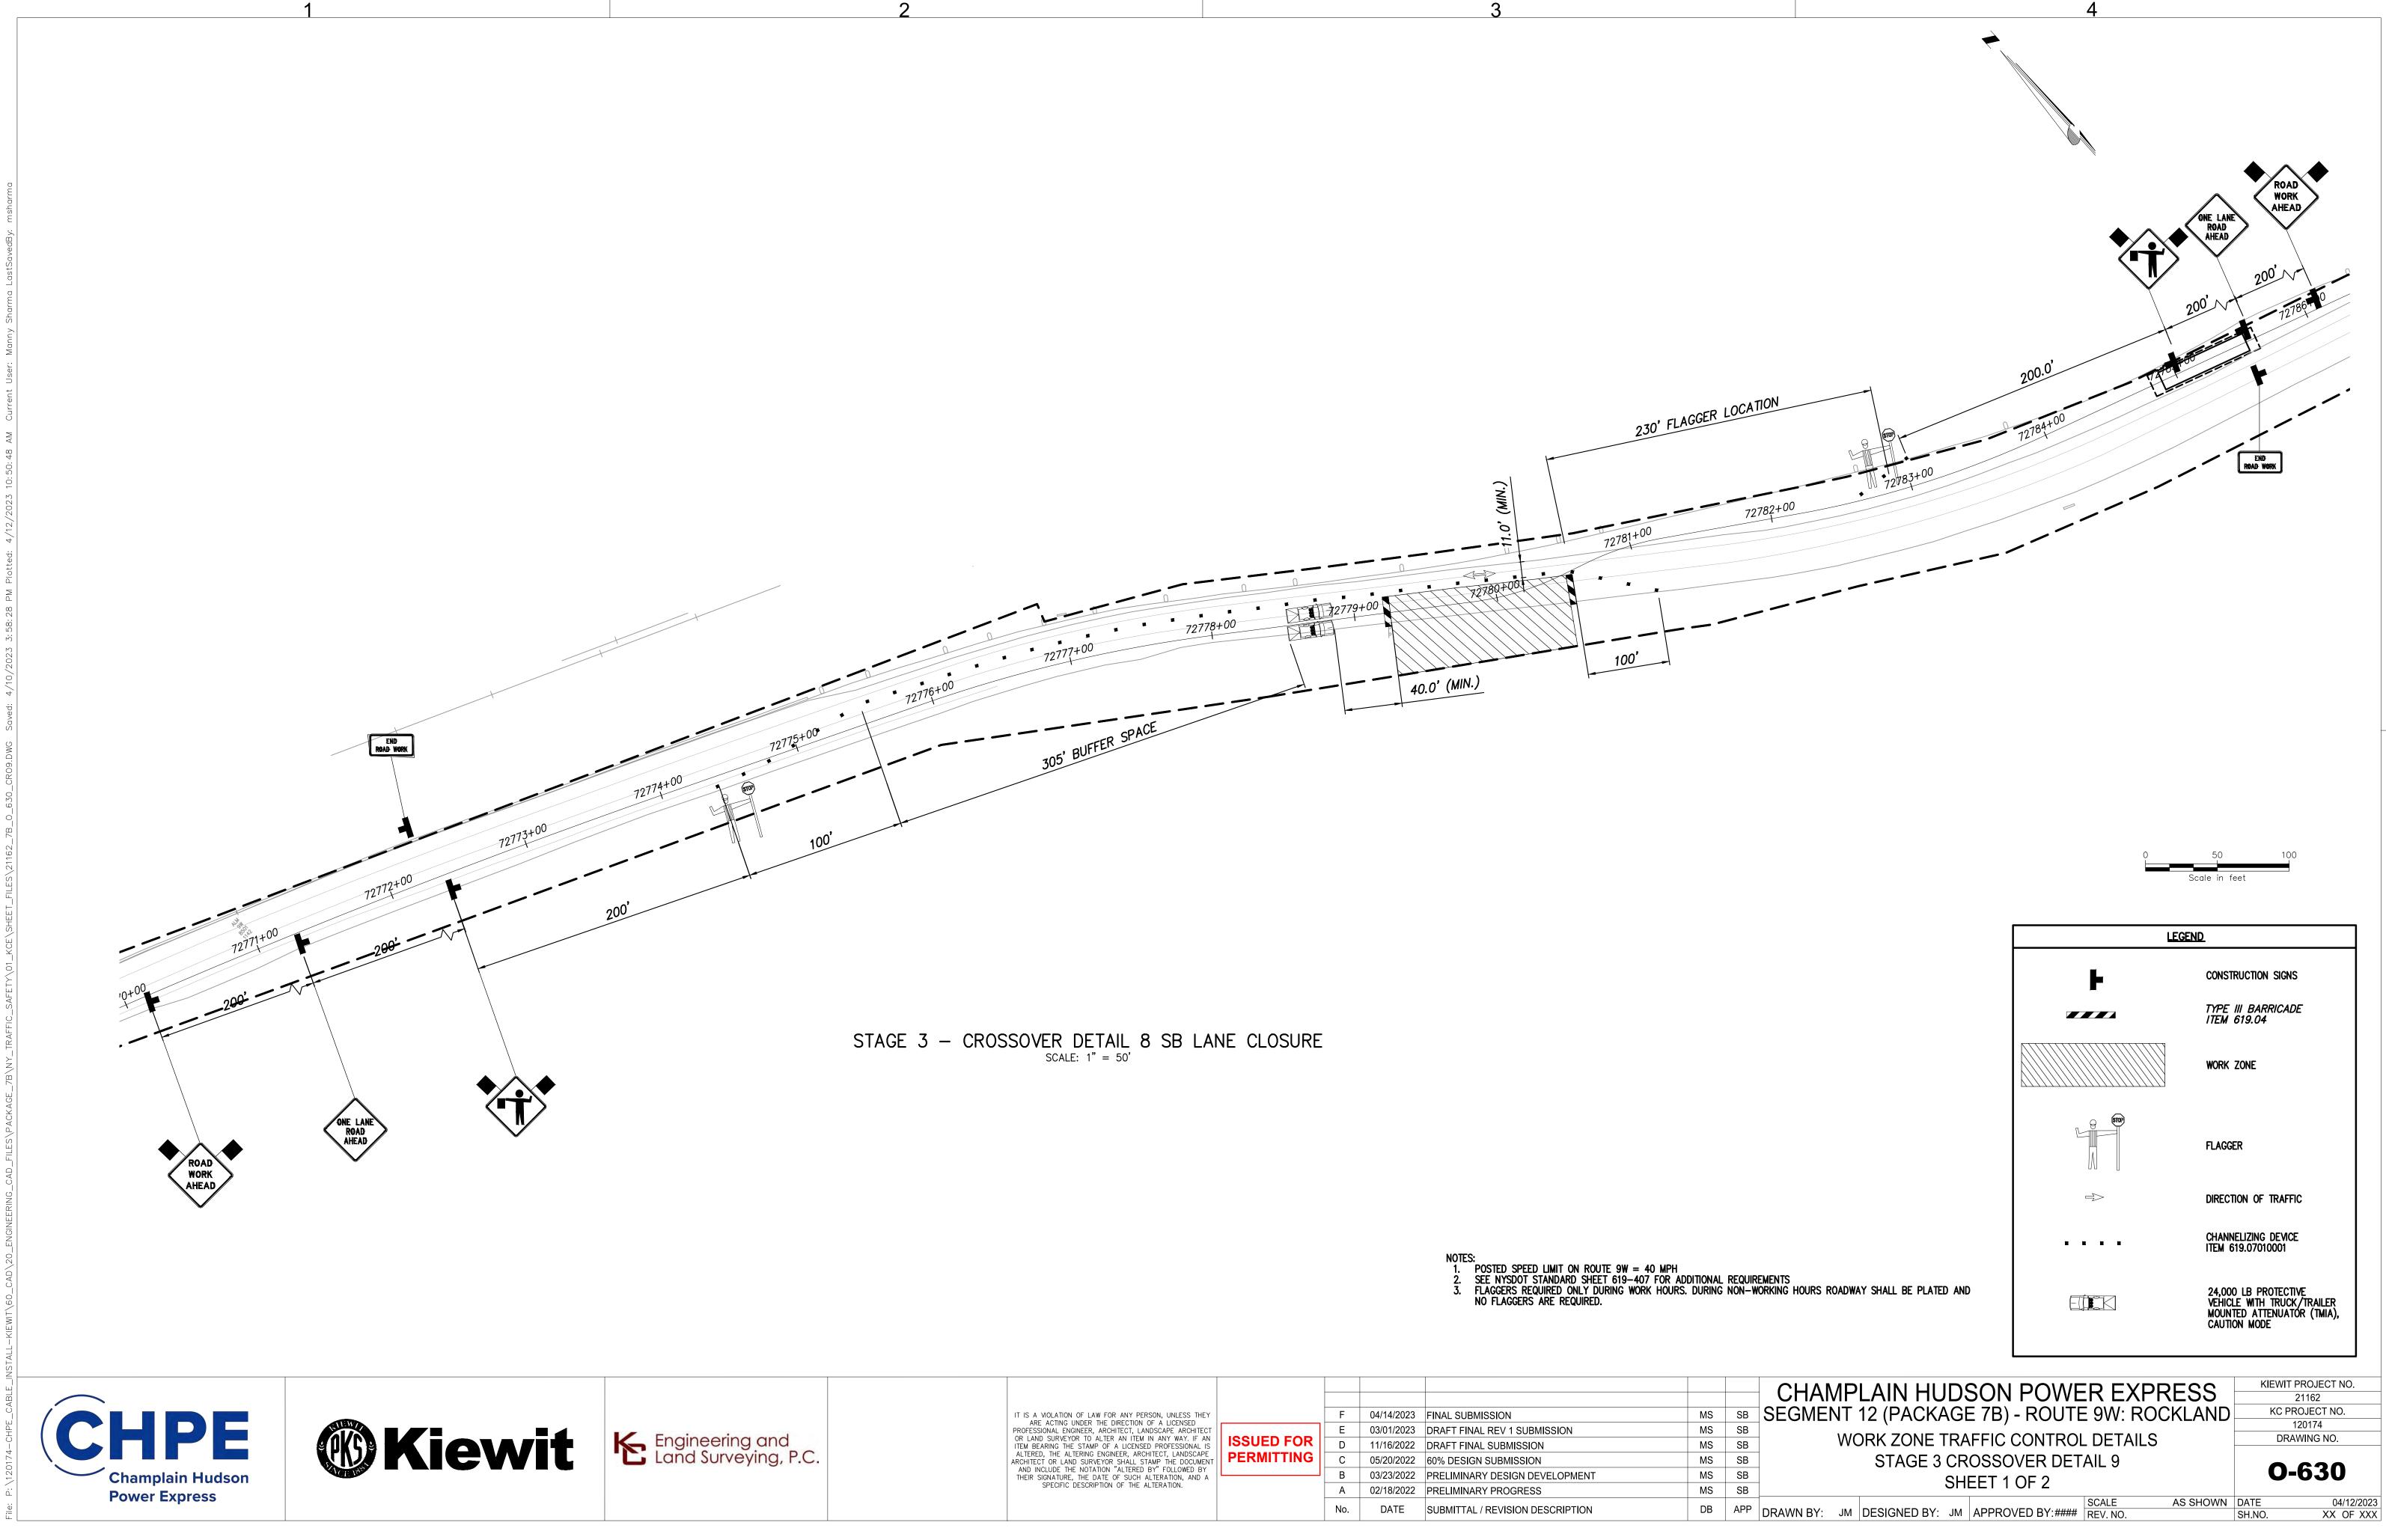

|
|                                                                                                             |            | No    | DATE       | SUBMITTAL / REVISION DESCRIPTION | DB |    | PP DRAMALENCE DECIONED BY AN ADDROVED BY OF SCALE AS SHOWN DATE 04/12/2023                             |
|                                                                                                             |            | 1.10. |            |                                  |    |    | PP     DRAWN BY:     DESIGNED BY:     BM     APPROVED BY:     SB     REV. NO.     SH.NO.     XX OF XXX |

35.5' EXISTING ROADWAY WIDTH 11' (MIN) BIDIRECTIONAL TRAVEL LANE 2.0' 58.9<mark>,</mark> NK └──── *R.O.W* CHANNELIZING DEVICE ITEM 619.07010001



| IT IS A VIOLATION OF LAW FOR ANY PERSON, UNLESS THEY                                                        |            | F   | 04/14/2023 | FINAL SUBMISSION                 | MS | SB  | SE  |
|-------------------------------------------------------------------------------------------------------------|------------|-----|------------|----------------------------------|----|-----|-----|
| ARE ACTING UNDER THE DIRECTION OF A LICENSED<br>PROFESSIONAL ENGINEER, ARCHITECT, LANDSCAPE ARCHITECT       |            | E   | 03/01/2023 | DRAFT FINAL REV 1 SUBMISSION     | MS | SB  |     |
| OR LAND SURVEYOR TO ALTER AN ITEM IN ANY WAY. IF AN ITEM BEARING THE STAMP OF A LICENSED PROFESSIONAL IS    | ISSUED FOR | D   | 11/16/2022 | DRAFT FINAL SUBMISSION           | MS | SB  |     |
| ALTERED, THE