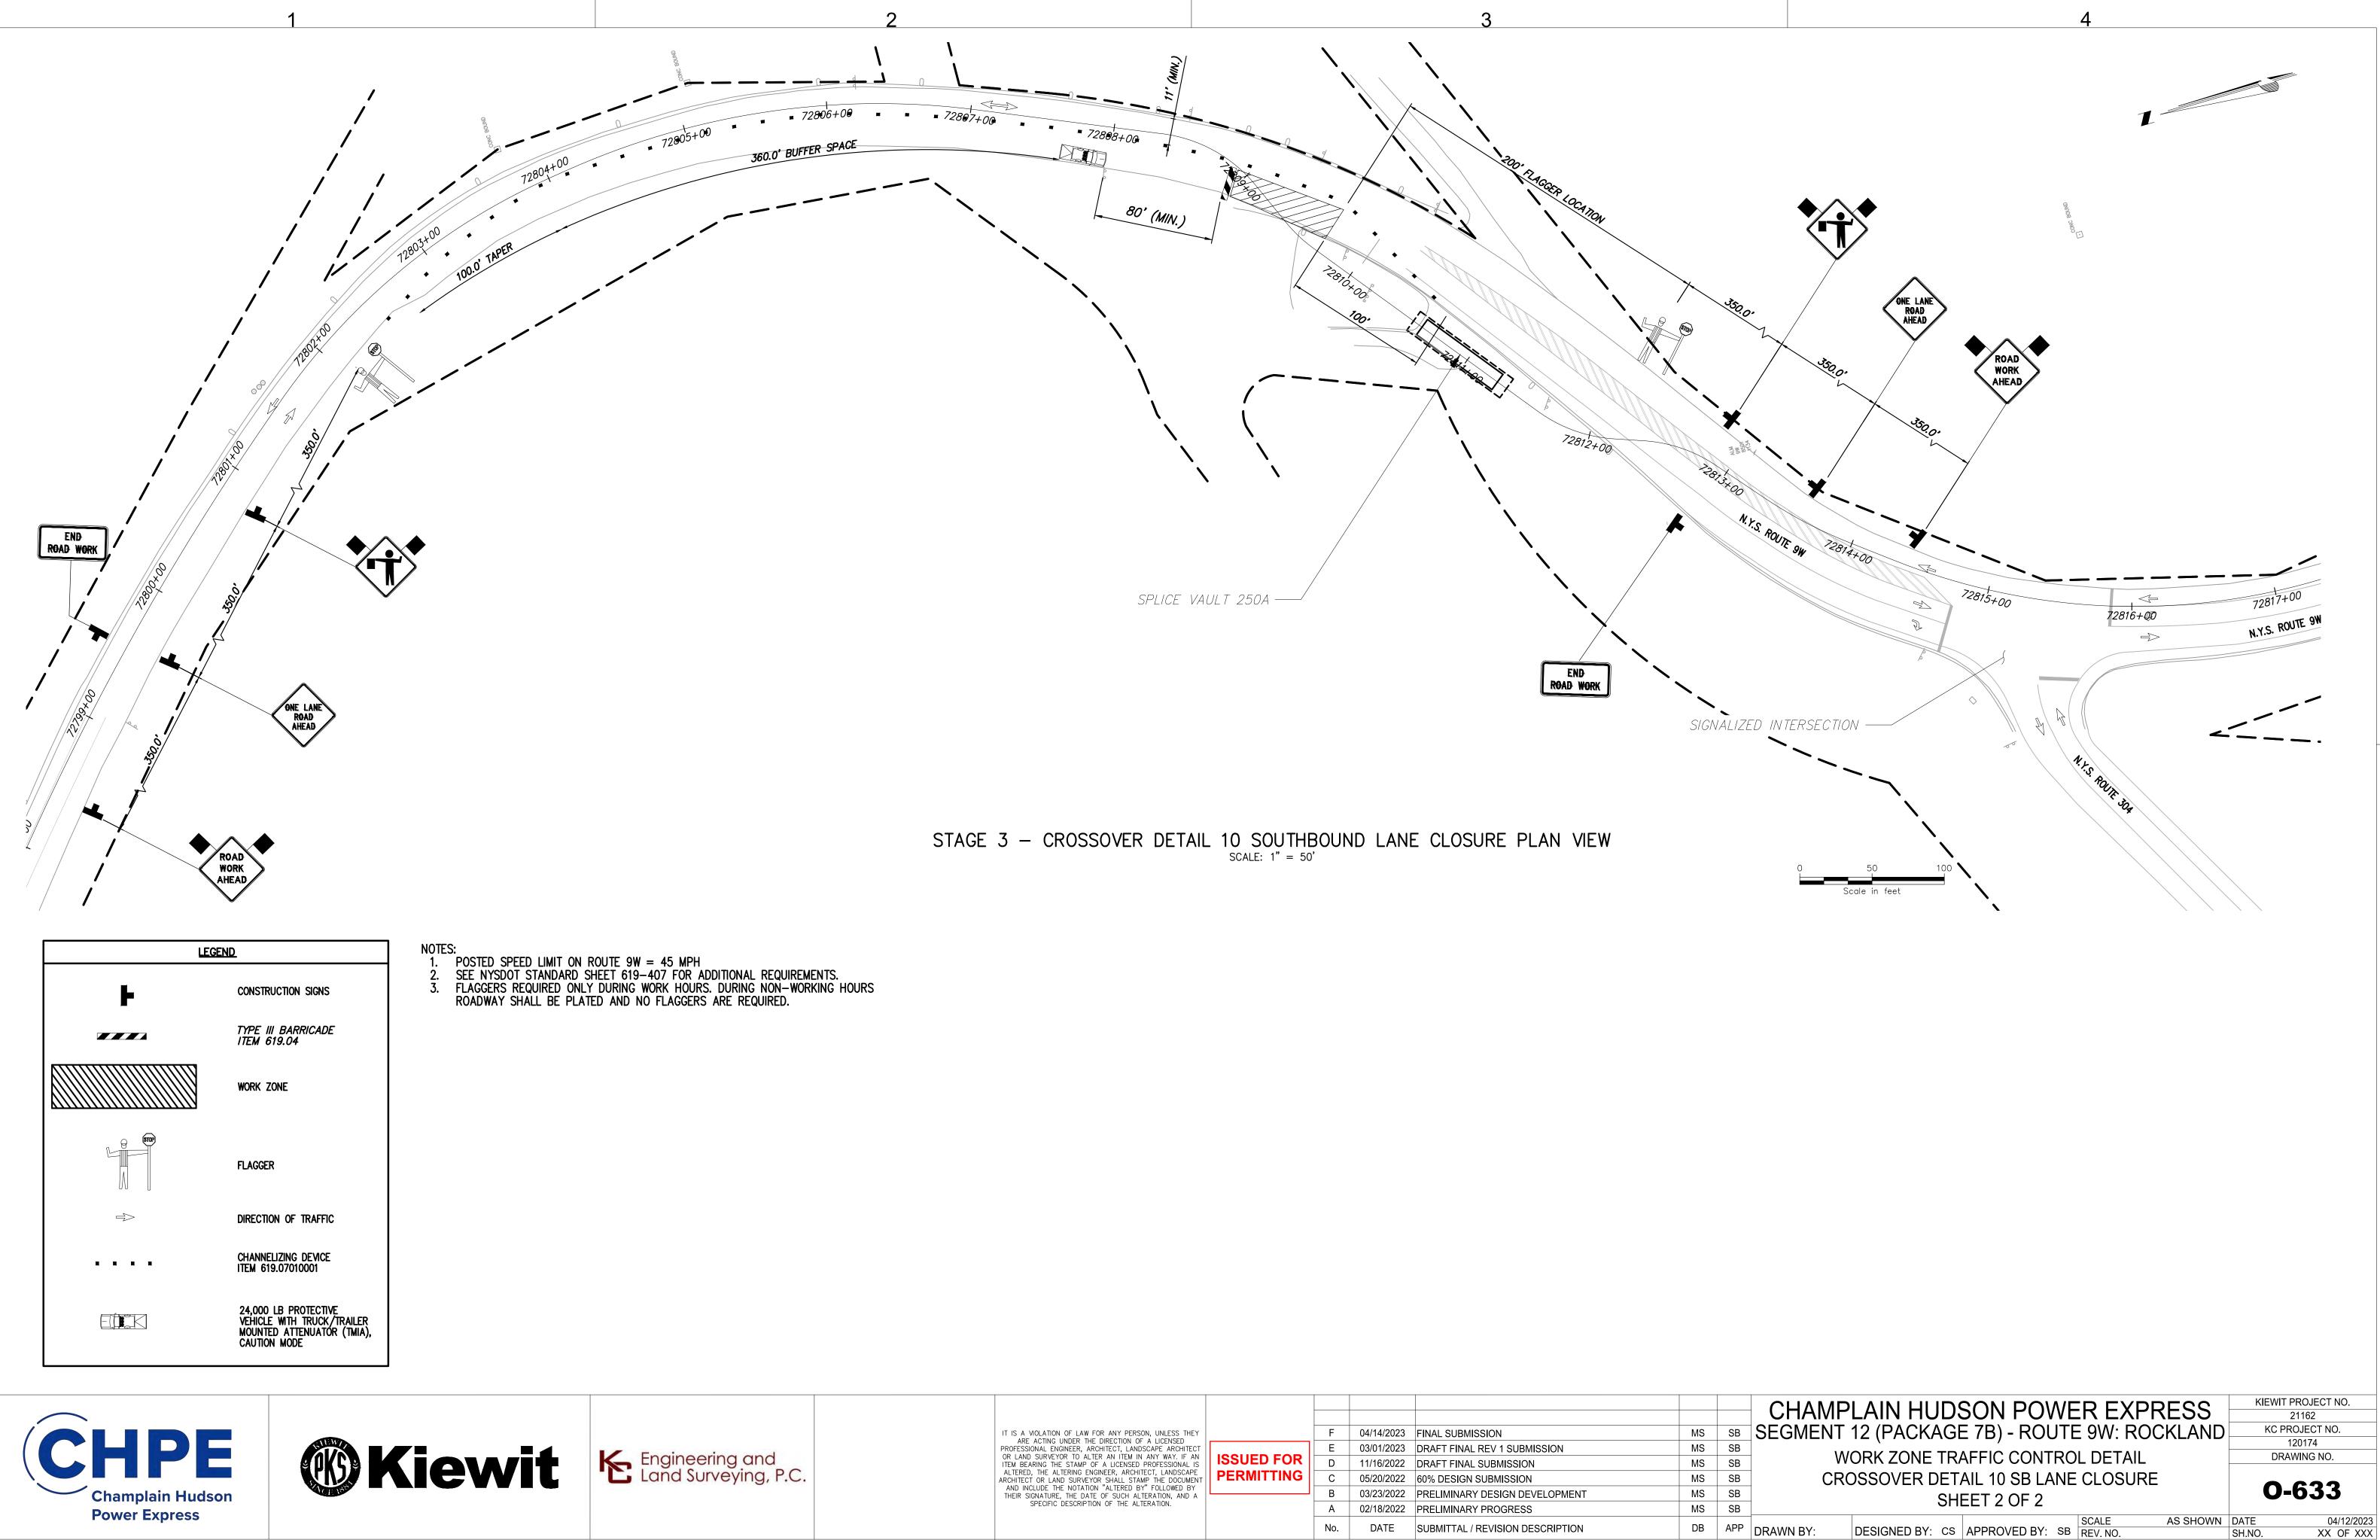

- NOTES:

   POSTED SPEED LIMIT ON ROUTE 9W = 45 MPH
   REFER NYSDOT STANDARD SHEETS 619-407 & 619-421 FOR ADDITIONAL REQUIREMENTS ON CHANNELIZING DEVICES, WARNING SIGNS, BUFFER SPACE, PROTECTIVE VEHICLE REQUIREMENTS, ETC.

   FLAGGERS REQUIRED ONLY DURING WORK HOURS. DURING NON-WORKING HOURS ROADWAY SHALL BE PLATED AND NO FLAGGERS ARE REQUIRED.