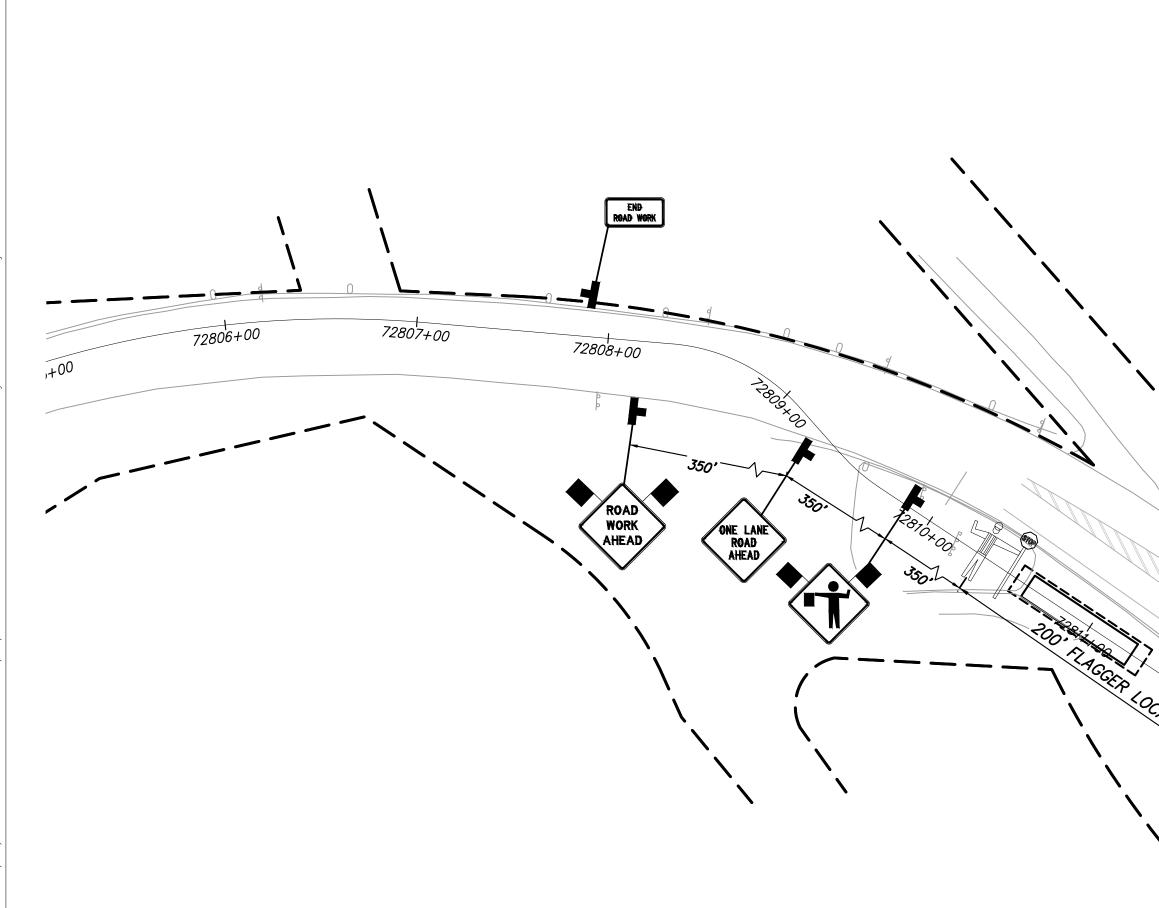

NOTES:

 POSTED SPEED LIMIT ON ROUTE 9W = 45 MPH
 POSTED SPEED LIMIT ON ROUTE 304 = 55 MPH
 REFER NYSDOT STANDARD SHEETS 619-407 FOR ADDITIONAL REQUIREMENTS ON CHANNELIZING DEVICES, WARNING SIGNS, BUFFER SPACE, PROTECTIVE VEHICLE REQUIREMENTS, ETC.