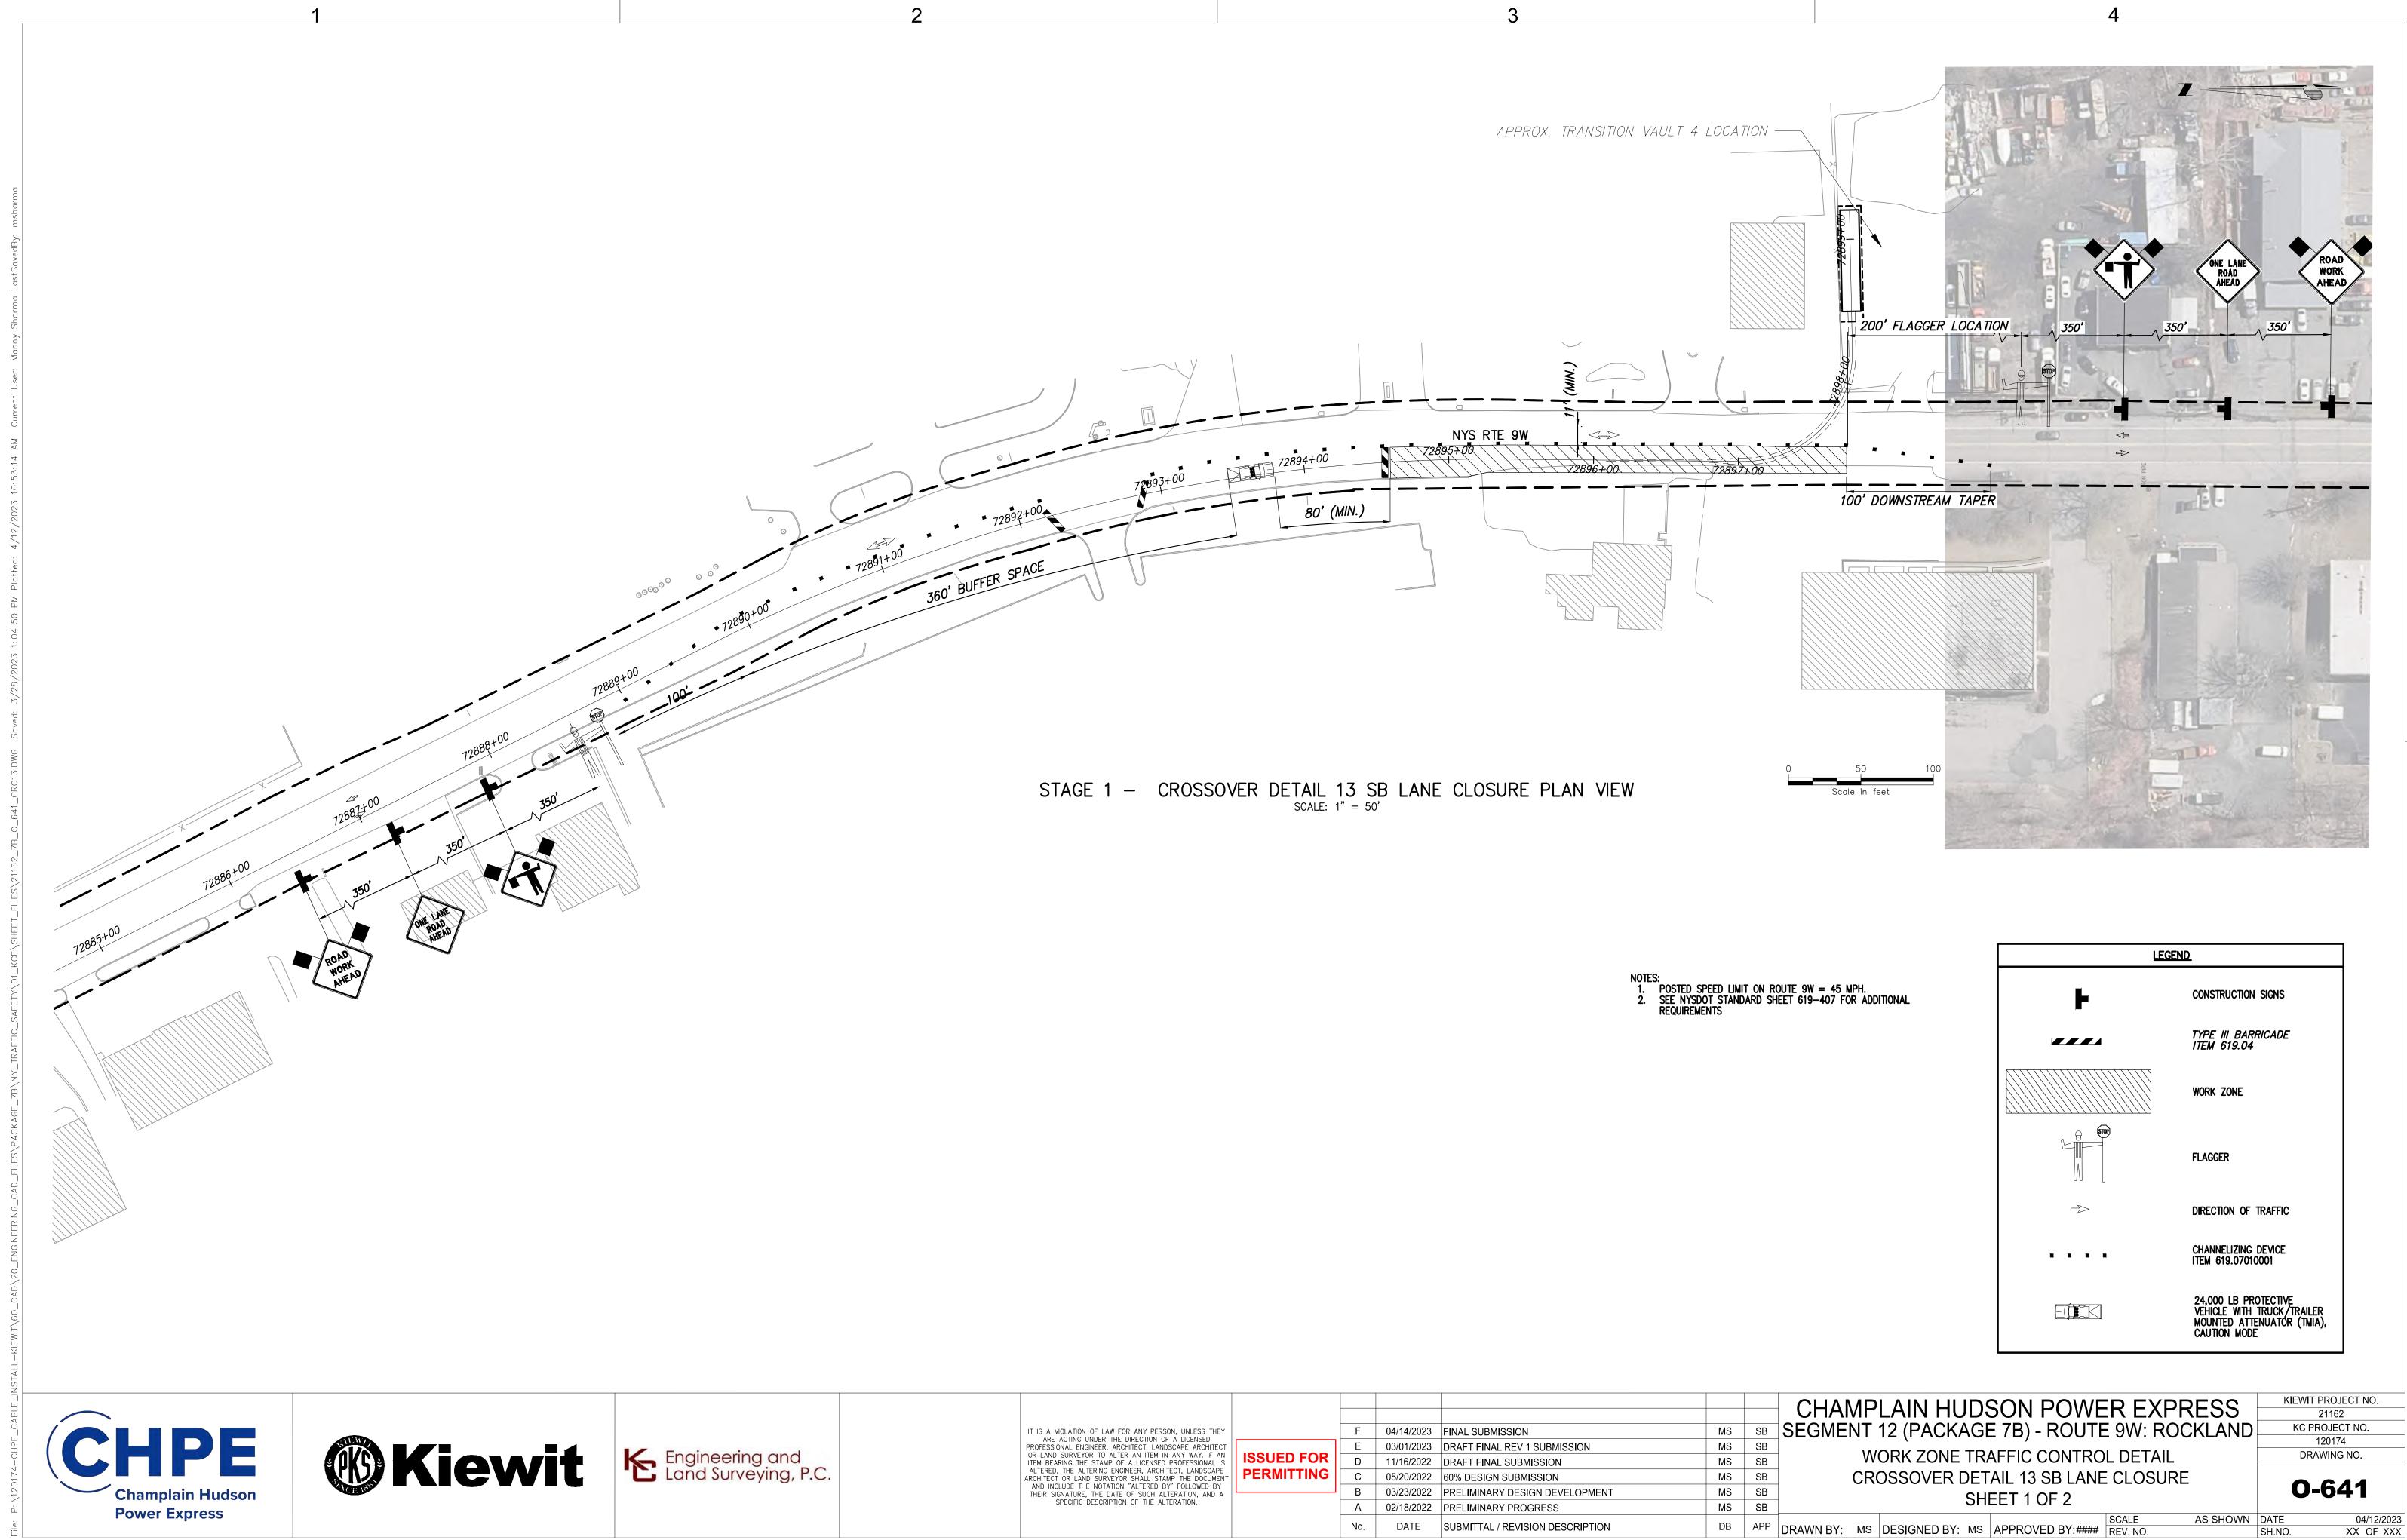

- NOTES:

   POSTED SPEED LIMIT ON ROUTE 9W = 45 MPH
   REFER NYSDOT STANDARD SHEETS 619-407 & 619-421 FOR ADDITIONAL REQUIREMENTS ON CHANNELIZING DEVICES, WARNING SIGNS, BUFFER SPACE, PROTECTIVE VEHICLE REQUIREMENTS, ETC.

   FLAGGERS REQUIRED ONLY DURING WORK HOURS. DURING NON-WORKING HOURS ROADWAY SHALL BE PLATED AND NO FLAGGERS ARE REQUIRED.