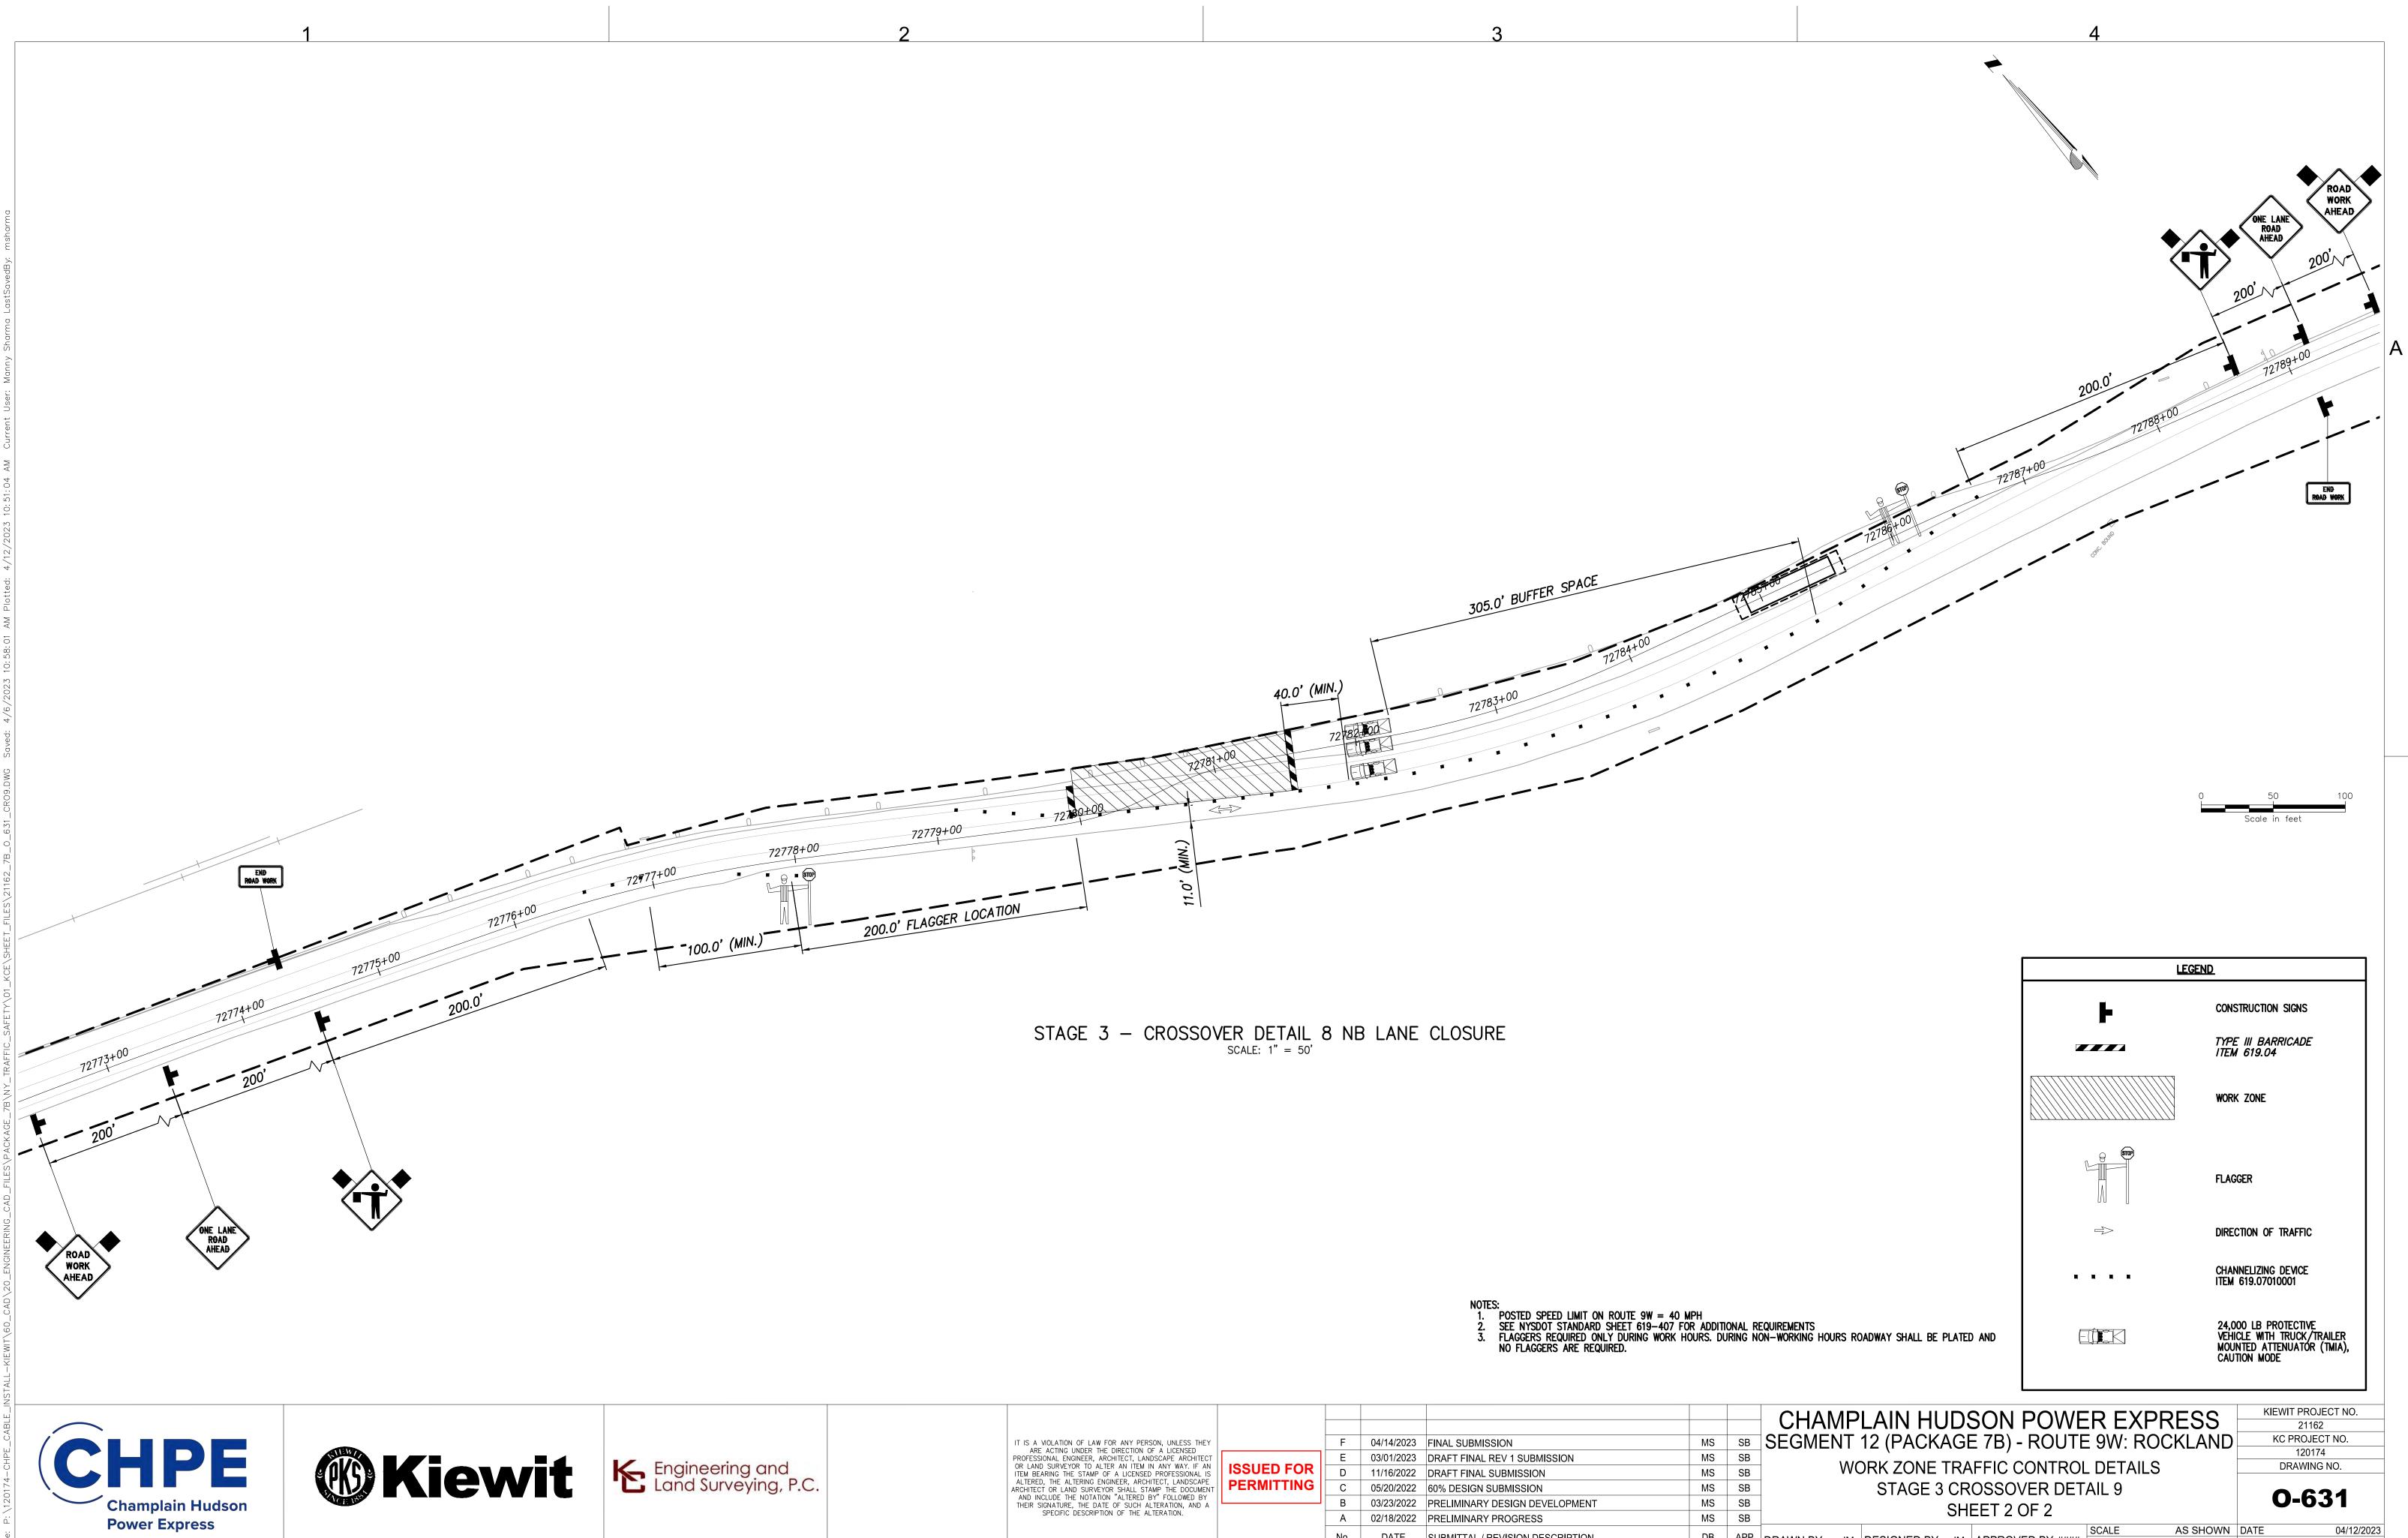

| SB  |     |
| ALTERED, THE ALTERING ENGINEER, ARCHITECT, LANDSCAPE<br>ARCHITECT OR LAND SURVEYOR SHALL STAMP THE DOCUMENT |            | С   | 05/20/2022 | 60% DESIGN SUBMISSION            | MS | SB  |     |
| AND INCLUDE THE NOTATION "ALTERED BY" FOLLOWED BY<br>THEIR SIGNATURE, THE DATE OF SUCH ALTERATION, AND A    |            | В   | 03/23/2022 | PRELIMINARY DESIGN DEVELOPMENT   | MS | SB  |     |
| SPECIFIC DESCRIPTION OF THE ALTERATION.                                                                     |            | A   | 02/18/2022 | PRELIMINARY PROGRESS             | MS | SB  |     |
|                                                                                                             |            | No. | DATE       | SUBMITTAL / REVISION DESCRIPTION | DB | APP | DRA |



| IT IS A VIOLATION OF LAW FOR ANY PERSON, UNLESS THEY<br>ARE ACTING UNDER THE DIRECTION OF A LICENSED        |            | F   | 04/14/2023 | FINAL SUBMISSION                 | MS | SB  | SE   |
|-------------------------------------------------------------------------------------------------------------|------------|-----|------------|----------------------------------|----|-----|------|
| PROFESSIONAL ENGINEER, ARCHITECT, LANDSCAPE ARCHITECT                                                       |            | E   | 03/01/2023 | DRAFT FINAL REV 1 SUBMISSION     | MS | SB  |      |
| OR LAND SURVEYOR TO ALTER AN ITEM IN ANY WAY. IF AN<br>ITEM BEARING THE STAMP OF A LICENSED PROFESSIONAL IS | ISSUED FOR | D   | 11/16/2022 | DRAFT FINAL SUBMISSION           | MS | SB  |      |
| ALTERED,