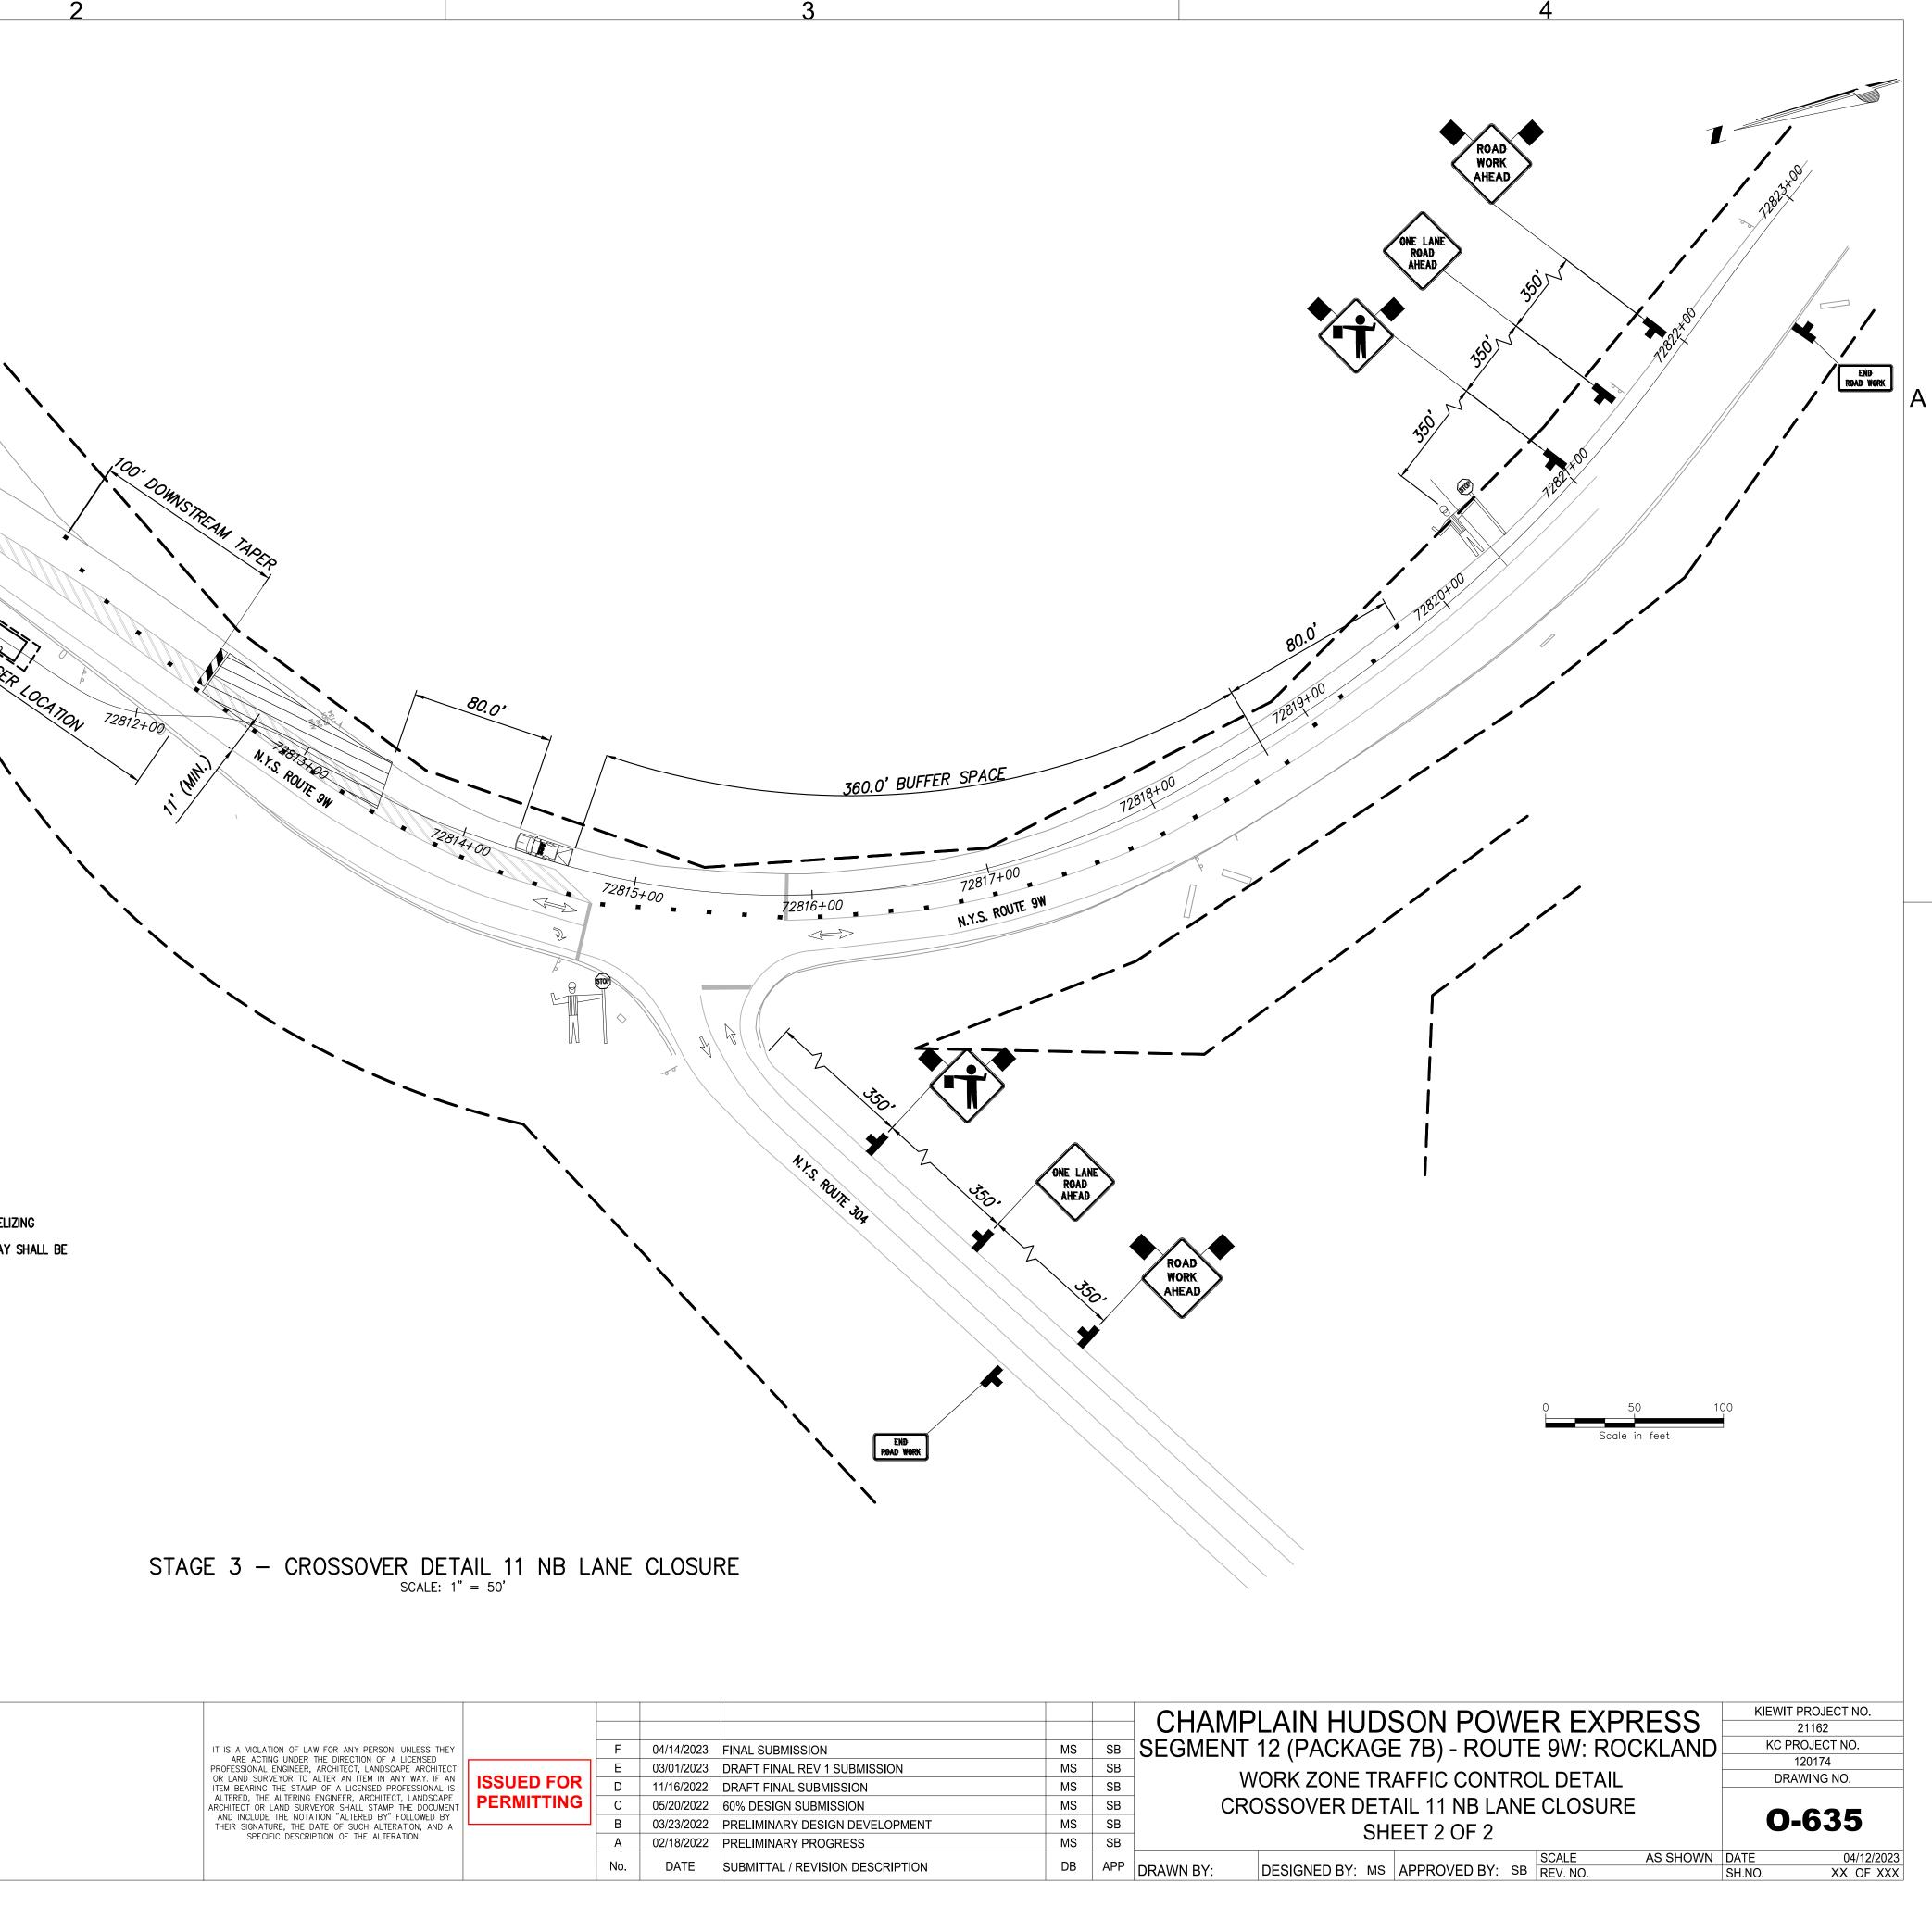

NOTES:

 POSTED SPEED LIMIT ON ROUTE 9W = 45 MPH
 POSTED SPEED LIMIT ON ROUTE 304 = 55 MPH
 REFER NYSDOT STANDARD SHEETS 619-407 FOR ADDITIONAL REQUIREMENTS ON CHANNELIZING DEVICES, WARNING SIGNS, BUFFER SPACE, PROTECTIVE VEHICLE REQUIREMENTS, ETC.

 FLAGGERS REQUIRED ONLY DURING WORK HOURS. DURING NON-WORKING HOURS ROADWAY SHALL BE PLATED AND NO FLAGGERS ARE REQUIRED.

Engineering and Land Surveying, P.C.

| IT IS A VIOLATION OF LAW FOR ANY PERSON, UNLESS THEY<br>ARE ACTING UNDER THE DIRECTION OF A LICENSED<br>PROFESSIONAL ENGINEER, ARCHITECT, LANDSCAPE ARCHITECT<br>OR LAND SURVEYOR TO ALTER AN ITEM IN ANY WAY. IF AN<br>ITEM BEARING THE STAMP OF A LICENSED PROFESSIONAL IS<br>ALTERED, THE ALTERING ENGINEER, ARCHITECT, LANDSCAPE<br>ARCHITECT OR LAND SURVEYOR SHALL STAMP THE DOCUMENT<br>AND INCLUDE THE NOTATION "ALTERED BY" FOLLOWED BY<br>THEIR SIGNATURE, THE DATE OF SUCH ALTERATION, AND A | ISSUED FOR<br>PERMITTING | F<br>E<br>D<br>C<br>B | 04/14/2023<br>03/01/2023<br>11/16/2022<br>05/20/2022<br>03/23/2022 | FINAL SUBMISSION<br>DRAFT FINAL REV 1 SUBMISSION<br>DRAFT FINAL SUBMISSION<br>60% DESIGN SUBMISSION<br>PRELIMINARY DESIGN DEVELOPMENT | MS<br>MS<br>MS<br>MS<br>MS<br>MS | SB<br>SB<br>SB<br>SB<br>SB<br>SB | SE  |
|---------------------------------------------------------------------------------------------------------------------------------------------------------------------------------------------------------------------------------------------------------------------------------------------------------------------------------------------------------------------------------------------------------------------------------------------------------------------------------------------------------|--------------------------|-----------------------|--------------------------------------------------------------------|---------------------------------------------------------------------------------------------------------------------------------------|----------------------------------|----------------------------------|-----|
| THEIR SIGNATURE, THE DATE OF SUCH ALTERATION, AND A SPECIFIC DESCRIPTION OF THE ALTERATION.                                                                                                                                                                                                                                                                                                                                                                                                             |                          | B<br>A                | 03/23/2022                                                         | PRELIMINARY DESIGN DEVELOPMENT PRELIMINARY PROGRESS                                                                                   | MS<br>MS                         | SB<br>SB                         | _   |
|                                                                                                                                                                                                                                                                                                                                                                                                                                                                                                         |                          | No.                   | DATE                                                               | SUBMITTAL / REVISION DESCRIPTION                                                                                                      | DB                               | APP                              | DRA |