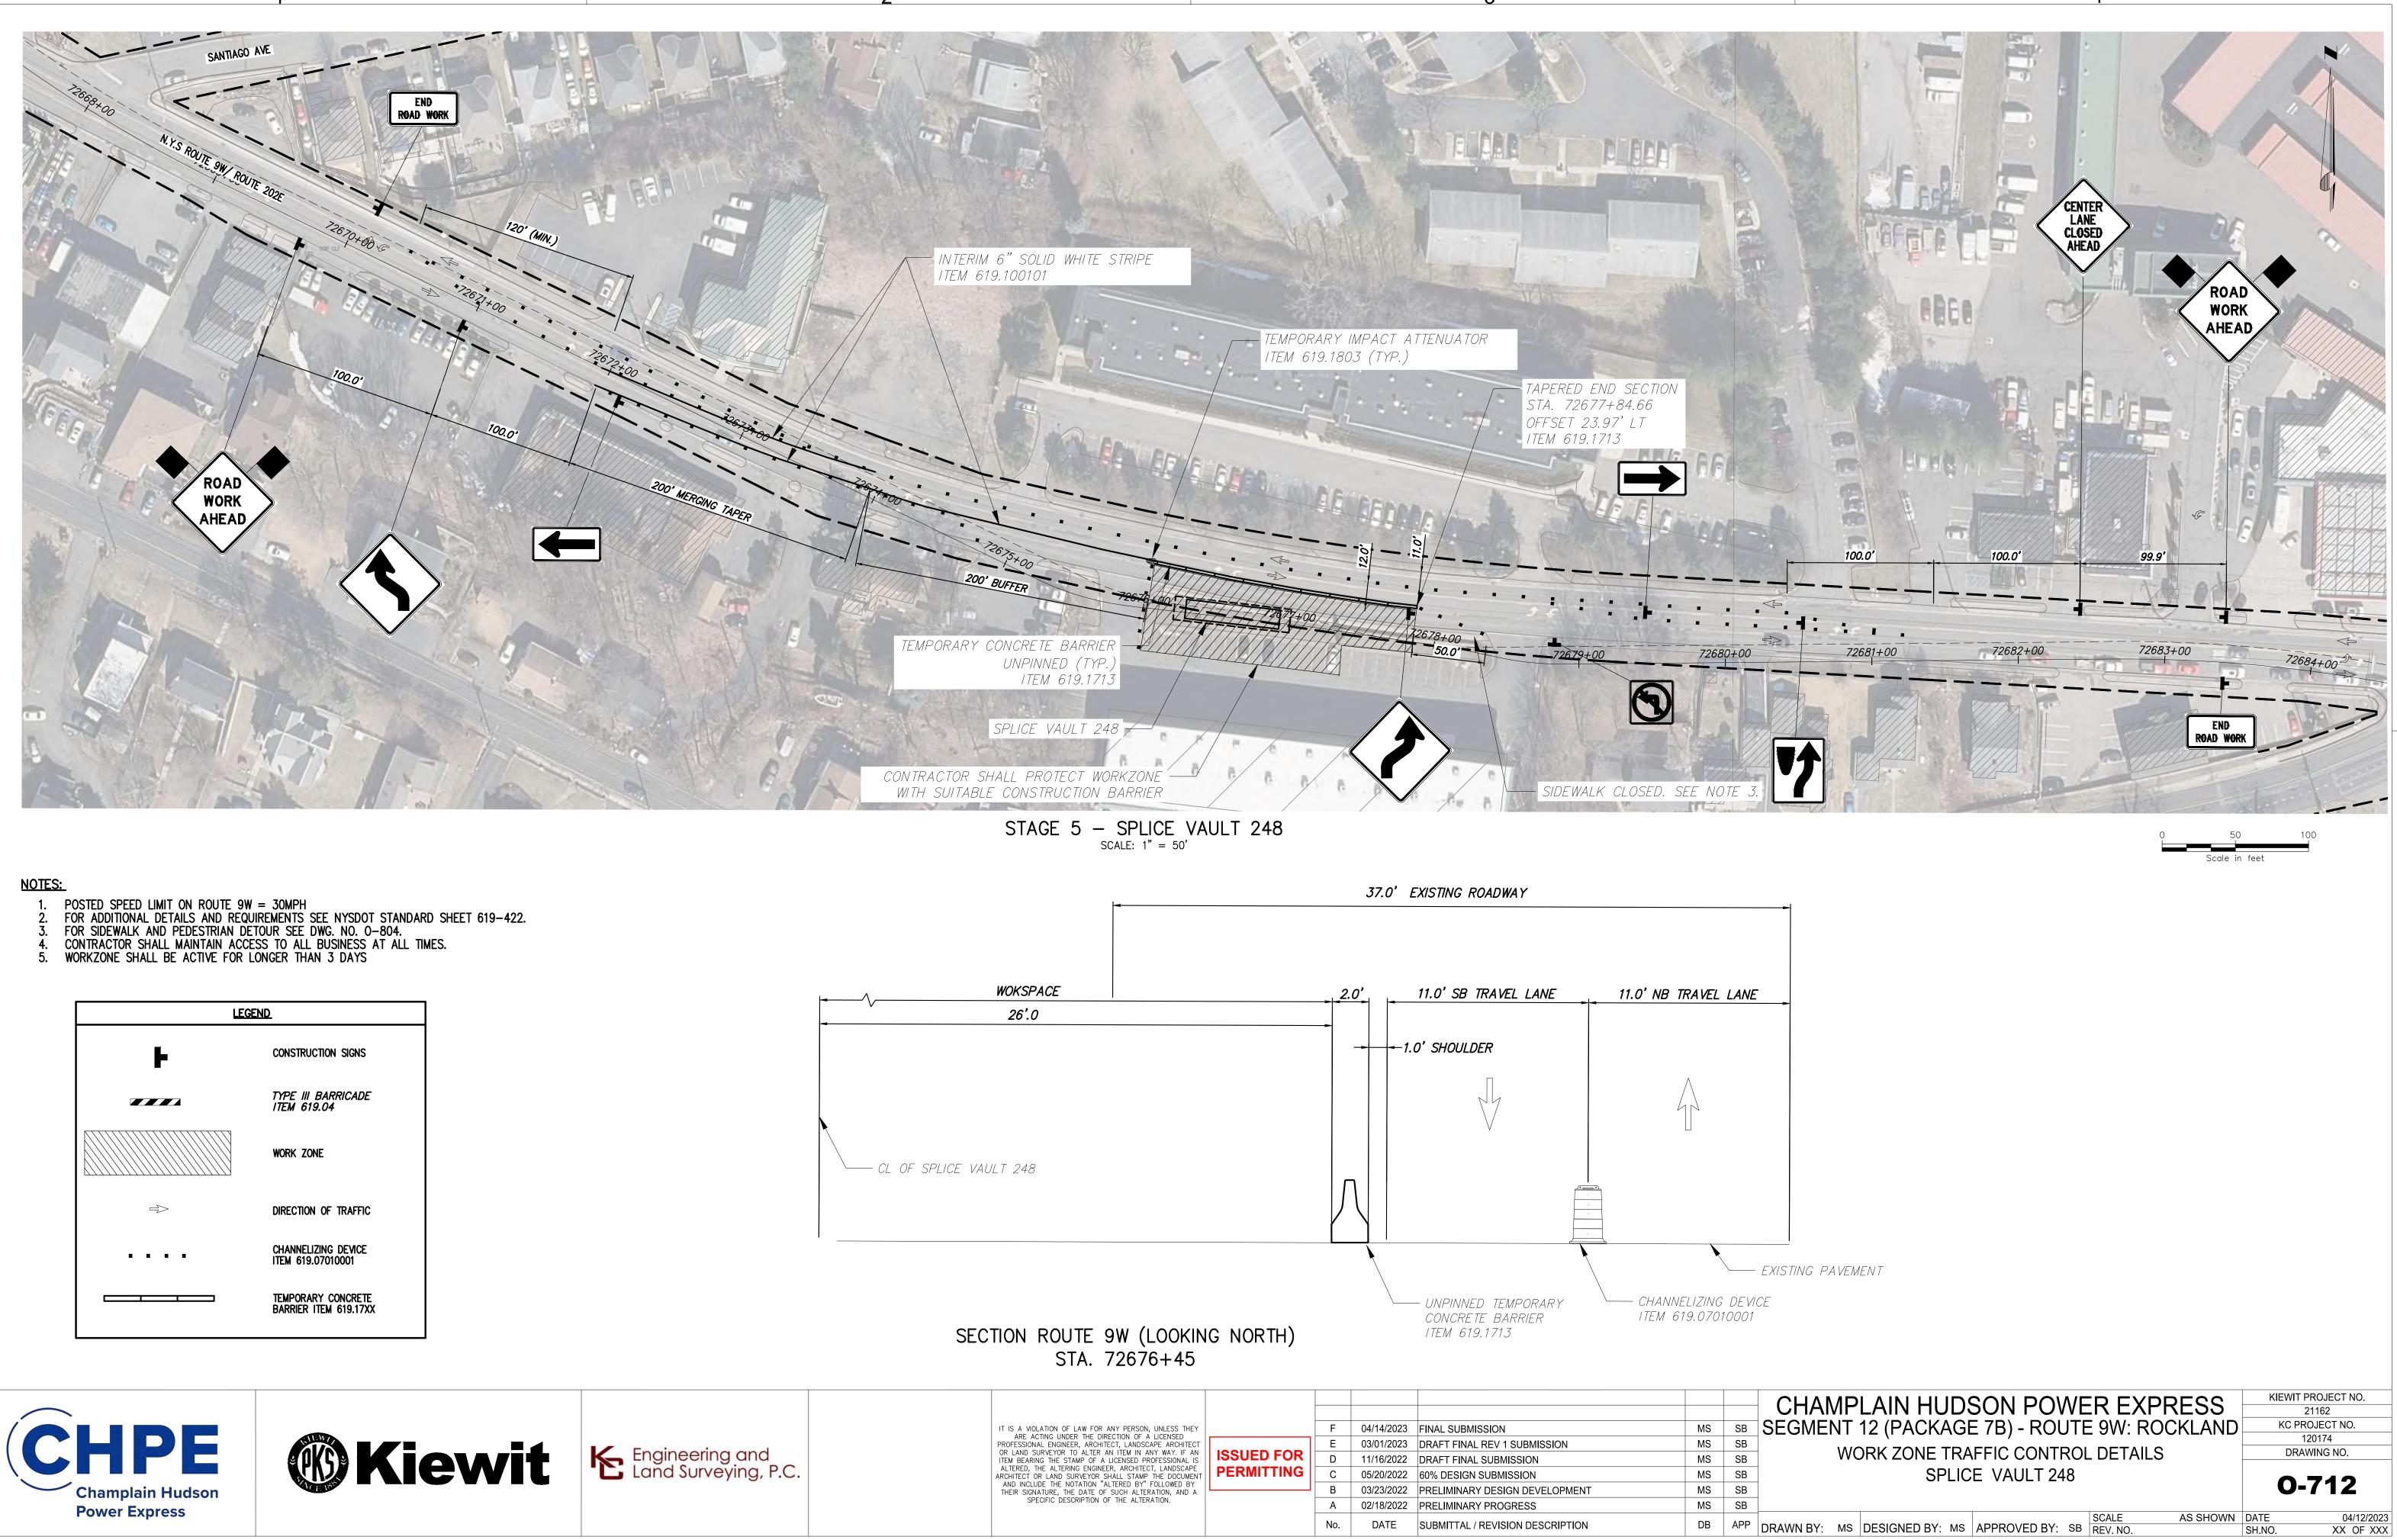

NOTES:

 POSTED SPEED LIMIT ON ROUTE 9W = 45 MPH
 POSTED SPEED LIMIT ON ROUTE 304 = 55 MPH
 REFER NYSDOT STANDARD SHEETS 619-407 FOR ADDITIONAL REQUIREMENTS ON CHANNELIZING DEVICES, WARNING SIGNS, BUFFER SPACE, PROTECTIVE VEHICLE REQUIREMENTS, ETC.

 FLAGGERS REQUIRED ONLY DURING WORK HOURS. DURING NON-WORKING HOURS ROADWAY SHALL BE PLATED AND NO FLAGGERS ARE REQUIRED.

Engineering and Land Surveying, P.C.

| IT IS A VIOLATION OF LAW FOR ANY PERSON, UNLESS THEY<br>ARE ACTING UNDER THE DIRECTION OF A LICENSED<br>PROFESSIONAL ENGINEER, ARCHITECT, LANDSCAPE ARCHITECT<br>OR LAND SURVEYOR TO ALTER AN ITEM IN ANY WAY. IF AN<br>ITEM BEARING THE STAMP OF A LICENSED PROFESSIONAL IS<br>ALTERED, THE ALTERING ENGINEER, ARCHITECT, LANDSCAPE<br>ARCHITECT OR LAND SURVEYOR SHALL STAMP THE DOCUMENT<br>AND INCLUDE THE NOTATION "ALTERED BY" FOLLOWED BY<br>THEIR SIGNATURE, THE DATE OF SUCH ALTERATION, AND A | ISSUED FOR<br>PERMITTING | F<br>E<br>D<br>C<br>B | 04/14/2023<br>03/01/2023<br>11/16/2022<br>05/20/2022<br>03/23/2022 | FINAL SUBMISSION<br>DRAFT FINAL REV 1 SUBMISSION<br>DRAFT FINAL SUBMISSION<br>60% DESIGN SUBMISSION<br>PRELIMINARY DESIGN DEVELOPMENT | MS<br>MS<br>MS<br>MS<br>MS<br>MS | SB<br>SB<br>SB<br>SB<br>SB<br>SB | SE  |
|---------------------------------------------------------------------------------------------------------------------------------------------------------------------------------------------------------------------------------------------------------------------------------------------------------------------------------------------------------------------------------------------------------------------------------------------------------------------------------------------------------|--------------------------|-----------------------|--------------------------------------------------------------------|---------------------------------------------------------------------------------------------------------------------------------------|----------------------------------|----------------------------------|-----|
| THEIR SIGNATURE, THE DATE OF SUCH ALTERATION, AND A SPECIFIC DESCRIPTION OF THE ALTERATION.                                                                                                                                                                                                                                                                                                                                                                                                             |                          | B<br>A                | 03/23/2022                                                         | PRELIMINARY DESIGN DEVELOPMENT PRELIMINARY PROGRESS                                                                                   | MS<br>MS                         | SB<br>SB                         | _   |
|                                                                                                                                                                                                                                                                                                                                                                                                                                                                                                         |                          | No.                   | DATE                                                               | SUBMITTAL / REVISION DESCRIPTION                                                                                                      | DB                               | APP                              | DRA |