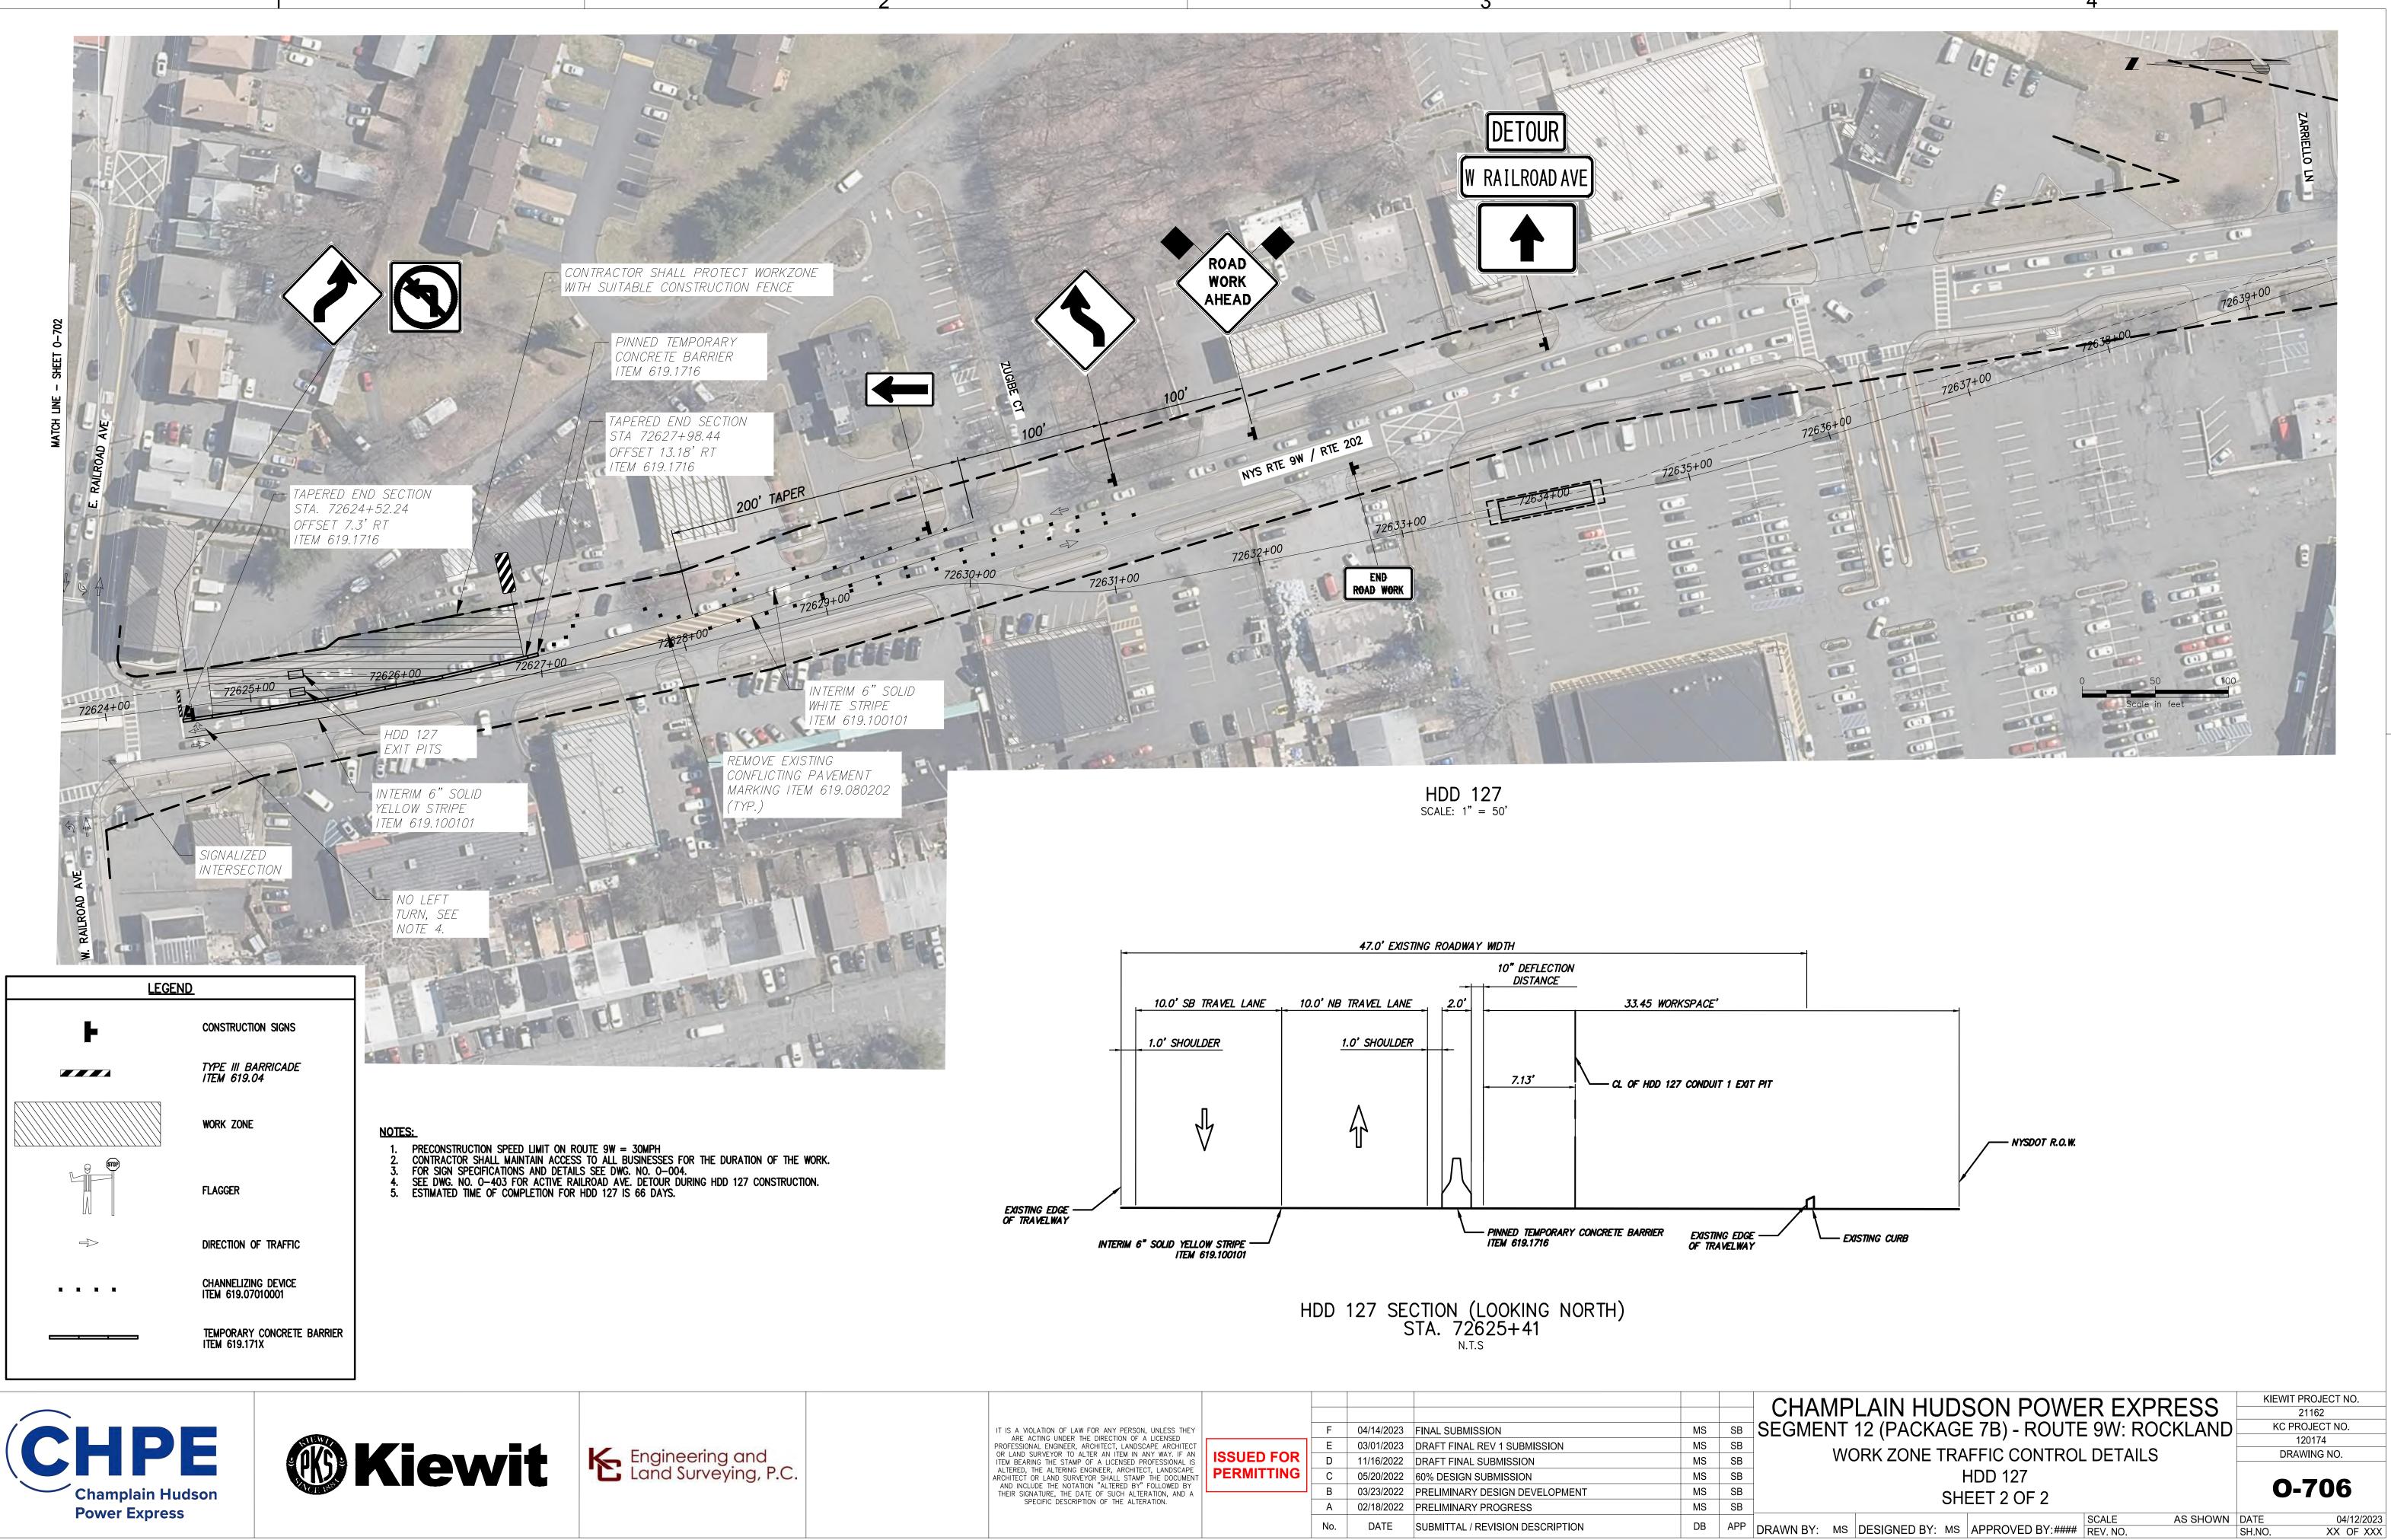

OR LAND SURVEYOR SHALL STAMP THE DOCUMENT<br>AND INCLUDE THE NOTATION "ALTERED BY" FOLLOWED BY     | PERIVITTING | C   |                | 60% DESIGN SUBMISSION            | MS | SB  | _   |
| THEIR SIGNATURE, THE DATE OF SUCH ALTERATION, AND A SPECIFIC DESCRIPTION OF THE ALTERATION.                  |             | В   |                | PRELIMINARY DESIGN DEVELOPMENT   | MS | SB  | _   |
|                                                                                                              |             | A   | 02/18/2022     | PRELIMINARY PROGRESS             | MS | SB  | _   |
|                                                                                                              |             | No. | DATE           | SUBMITTAL / REVISION DESCRIPTION | DB | APP | DRA |





|                                                                                                             |            |     |            |                                  |    |                                                                                                           | C   |
|-------------------------------------------------------------------------------------------------------------|------------|-----|------------|----------------------------------|----|-----------------------------------------------------------------------------------------------------------|-----|
| IT IS A VIOLATION OF LAW FOR ANY PERSON, UNLESS THEY                                                        |            | F   | 04/14/2023 | FINAL SUBMISSION                 | MS | SB