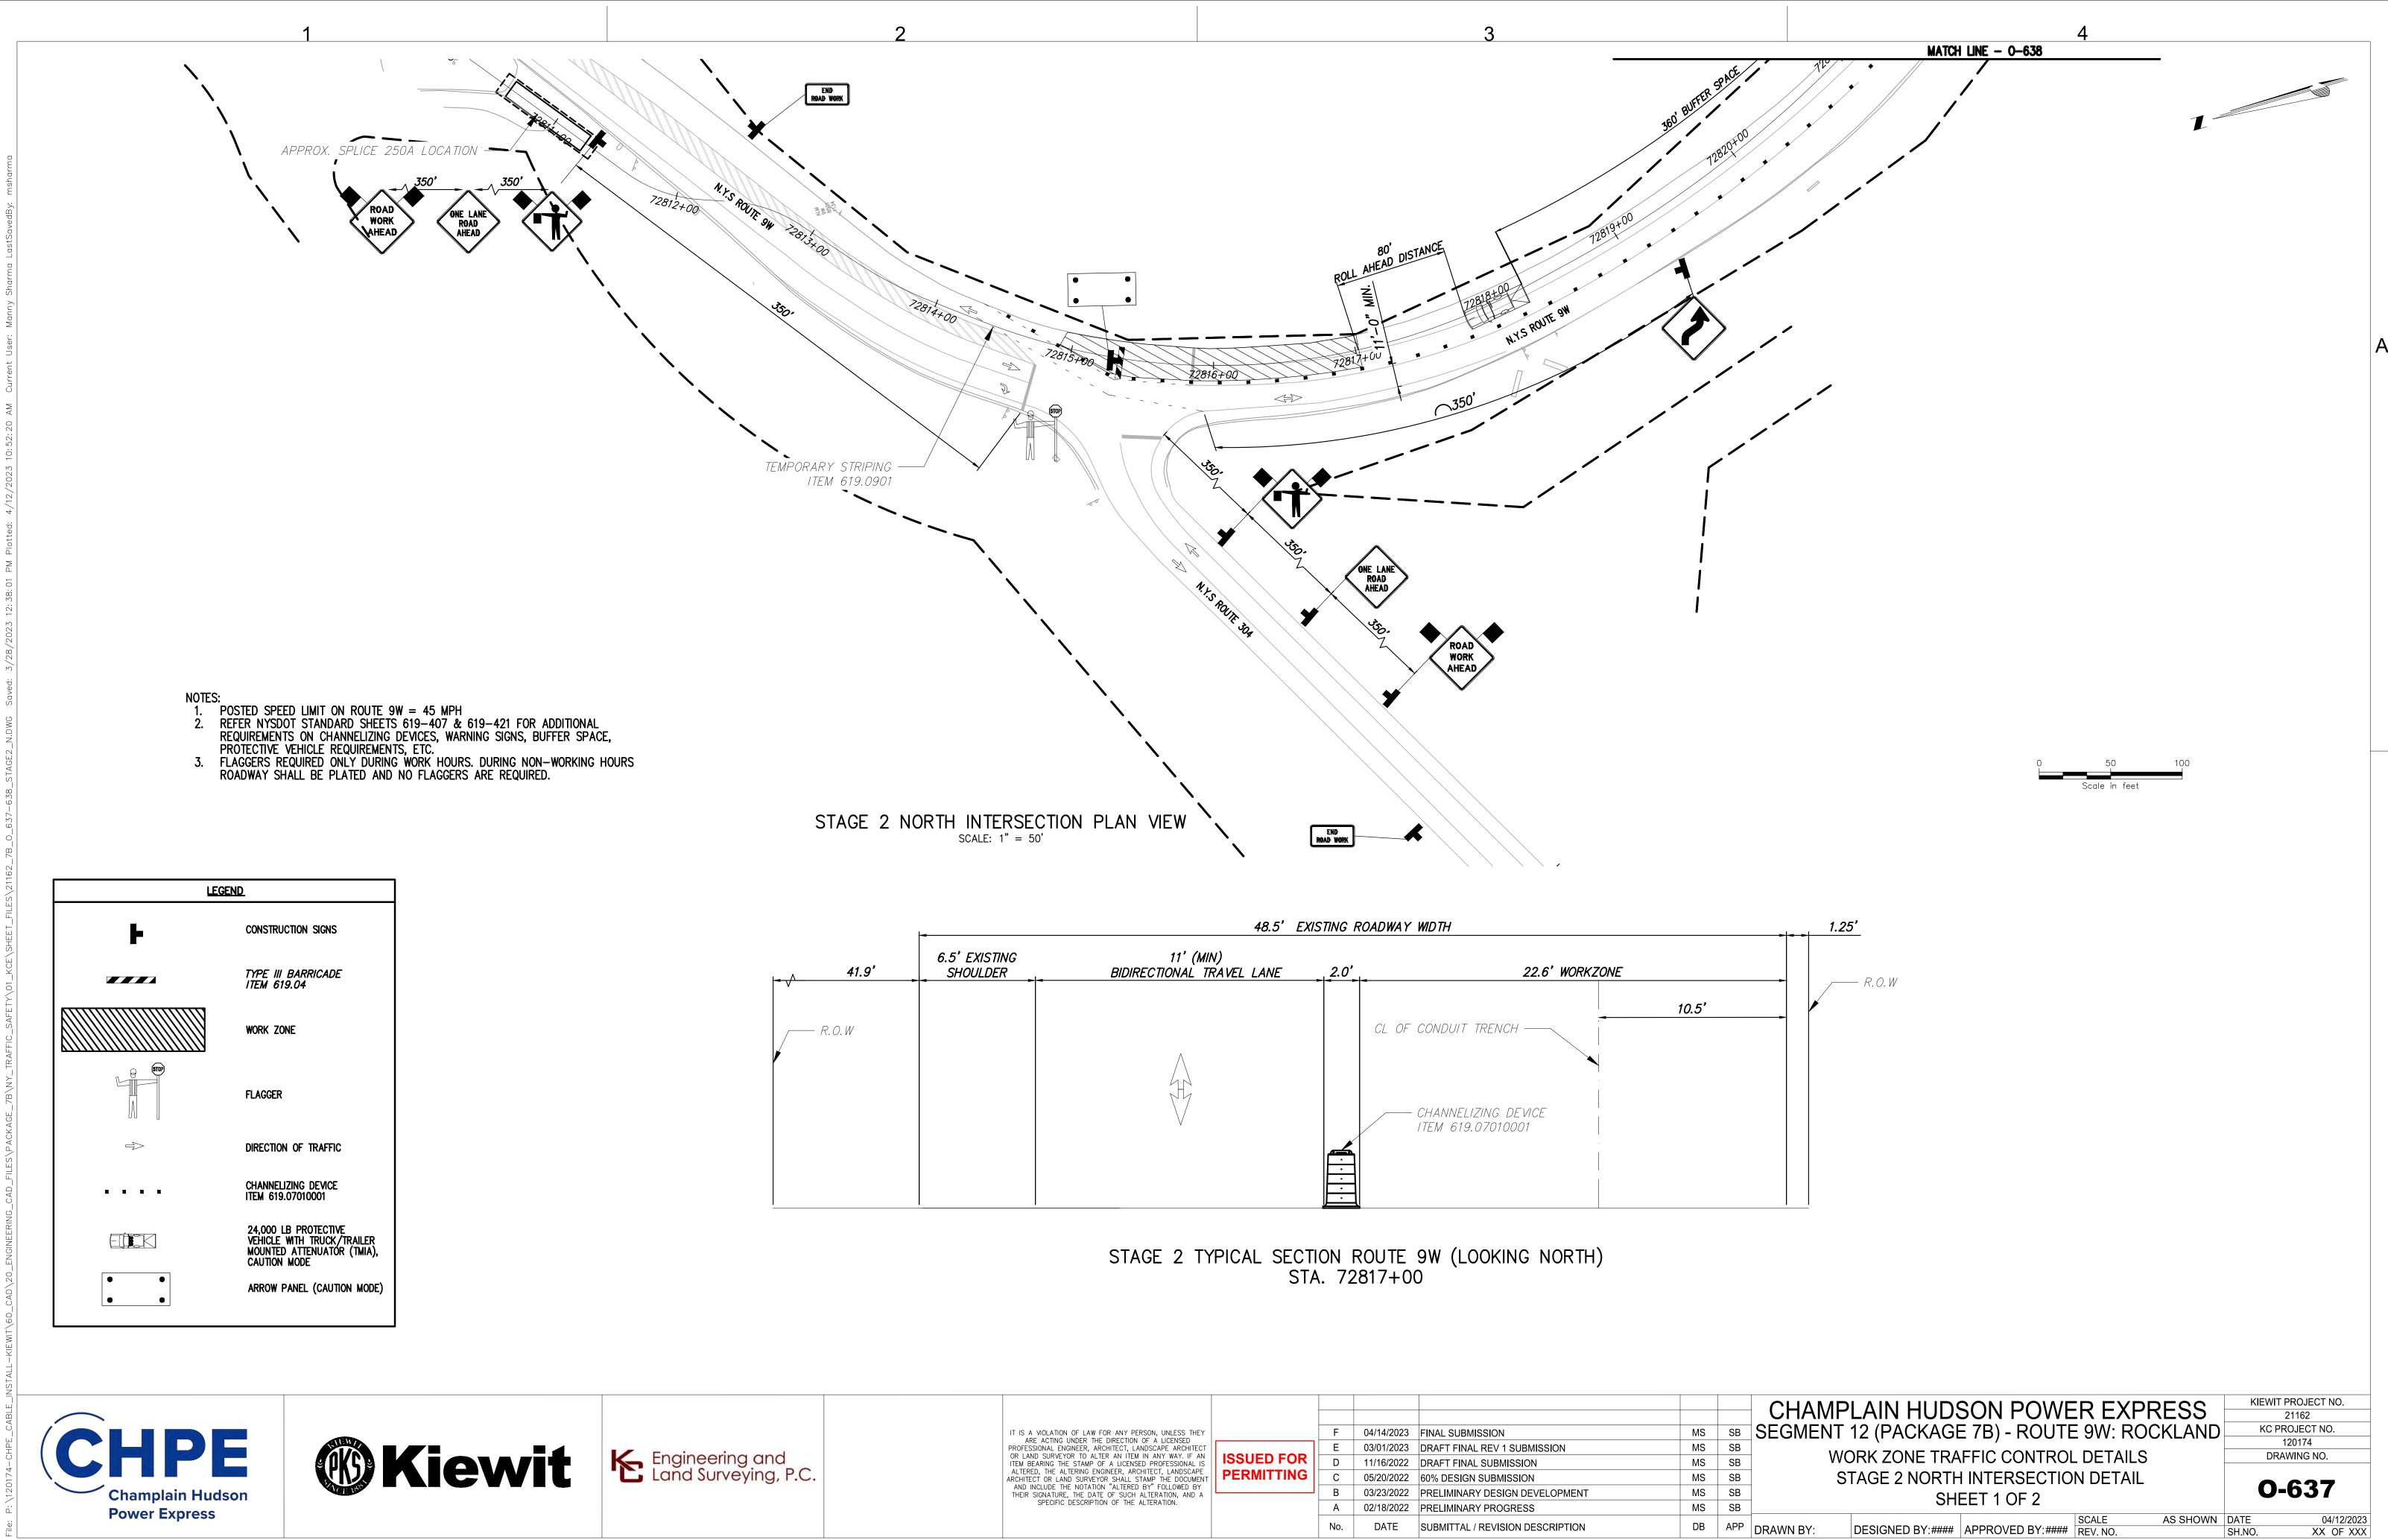

| STAGE 2 | TYPICAL | SECTION | ROUTE  | 9W | (LOOKING | NORTH) |
|---------|---------|---------|--------|----|----------|--------|
|         |         |         | 2817+0 |    | •        | ·      |

|  | ARE AC<br>PROFESSIONA<br>OR LAND SU<br>ITEM BEARIN<br>ALTERED, TH<br>ARCHITECT OI<br>AND INCLUI<br>THEIR SIGNA | OLATION OF LAW FOR ANY PERSON, UNLESS THEY<br>ACTING UNDER THE DIRECTION OF A LICENSED<br>NAL ENGINEER, ARCHITECT, LANDSCAPE ARCHITECT<br>SURVEYOR TO ALTER AN ITEM IN ANY WAY. IF AN<br>RING THE STAMP OF A LICENSED PROFESSIONAL IS<br>THE ALTERING ENGINEER, ARCHITECT, LANDSCAPE<br>OR LAND SURVEYOR SHALL STAMP THE DOCUMENT<br>JUDE THE NOTATION "ALTERED BY" FOLLOWED BY<br>INATURE, THE DATE OF SUCH ALTERATION, AND A<br>PECIFIC DESCRIPTION OF THE ALTERATION. | ISSUED FOR<br>PERMITTING | F<br>E<br>D<br>C<br>B<br>A<br>No. | 04/14/2023<br>03/01/2023<br>11/16/2022<br>05/20/2022<br>03/23/2022<br>02/18/2022<br>DATE | FINAL SUBMISSION<br>DRAFT FINAL REV 1 SUBMISSION<br>DRAFT FINAL SUBMISSION<br>60% DESIGN SUBMISSION<br>PRELIMINARY DESIGN DEVELOPMENT<br>PRELIMINARY PROGRESS<br>SUBMITTAL / REVISION DESCRIPTION | MS<br>MS<br>MS<br>MS<br>MS<br>MS<br>MS<br>DB | SB<br>SB<br>SB<br>SB<br>SB<br>SB<br>APP |  |
|--|----------------------------------------------------------------------------------------------------------------|--------------------------------------------------------------------------------------------------------------------------------------------------------------------------------------------------------------------------------------------------------------------------------------------------------------------------------------------------------------------------------------------------------------------------------------------------------------------------|--------------------------|-----------------------------------|------------------------------------------------------------------------------------------|---------------------------------------------------------------------------------------------------------------------------------------------------------------------------------------------------|----------------------------------------------|-----------------------------------------|--|
|--|----------------------------------------------------------------------------------------------------------------|--------------------------------------------------------------------------------------------------------------------------------------------------------------------------------------------------------------------------------------------------------------------------------------------------------------------------------------------------------------------------------------------------------------------------------------------------------------------------|--------------------------|-----------------------------------|------------------------------------------------------------------------------------------|---------------------------------------------------------------------------------------------------------------------------------------------------------------------------------------------------|----------------------------------------------|-----------------------------------------|--|

- NOTES:

   POSTED SPEED LIMIT ON ROUTE 9W = 45 MPH
   REFER NYSDOT STANDARD SHEETS 619-407 & 619-421 FOR ADDITIONAL REQUIREMENTS ON CHANNELIZING DEVICES, WARNING SIGNS, BUFFER SPACE, PROTECTIVE VEHICLE REQUIREMENTS, ETC.

   FLAGGERS REQUIRED ONLY DURING WORK HOURS. DURING NON-WORKING HOURS ROADWAY SHALL BE PLATED AND NO FLAGGERS ARE REQUIRED.

## STAGE 2 NORTH INTERSECTION PLAN VIEW SCALE: 1" = 50'

|                                                                                                             |            |     |            |                                  |    |     | ſ   |
|-------------------------------------------------------------------------------------------------------------|------------|-----|------------|----------------------------------|----|-----|-----|
|                                                                                                             |            |     |            |                                  |    |     | Ľ   |
| IT IS A VIOLATION OF LAW FOR ANY PERSON, UNLESS THEY<br>ARE ACTING UNDER THE DIRECTION OF A LICENSED        |            | F   | 04/14/2023 | FINAL SUBMISSION                 | MS | SB  | SE  |
| PROFESSIONAL ENGINEER, ARCHITECT, LANDSCAPE ARCHITECT                                                       |            | E   | 03/01/2023 | DRAFT FINAL REV 1 SUBMISSION     | MS | SB  |     |
| OR LAND SURVEYOR TO ALTER AN ITEM IN ANY WAY. IF AN ITEM BEARING THE STAMP OF A LICENSED PROFESSIONAL IS    | ISSUED FOR | D   | 11/16/2022 | DRAFT FINAL SUBMISSION           | MS | SB  |     |
| ALTERED, THE ALTERING ENGINEER, ARCHITECT, LANDSCAPE<br>ARCHITECT OR LAND SURVEYOR SHALL STAMP THE DOCUMENT | PERMITTING | С   | 05/20/2022 | 60% DESIGN SUBMISSION            | MS | SB  |     |
| AND INCLUDE THE NOTATION "ALTERED BY" FOLLOWED BY<br>THEIR SIGNATURE, THE DATE OF SUCH ALTERATION, AND A    |            | В   | 03/23/2022 | PRELIMINARY DESIGN DEVELOPMENT   | MS | SB  |     |
| SPECIFIC DESCRIPTION OF THE ALTERATION.                                                                     |            | A   | 02/18/2022 | PRELIMINARY PROGRESS             | MS | SB  |     |
|                                                                                                             |            | No. | DATE       | SUBMITTAL / REVISION DESCRIPTION | DB | APP | DRA |