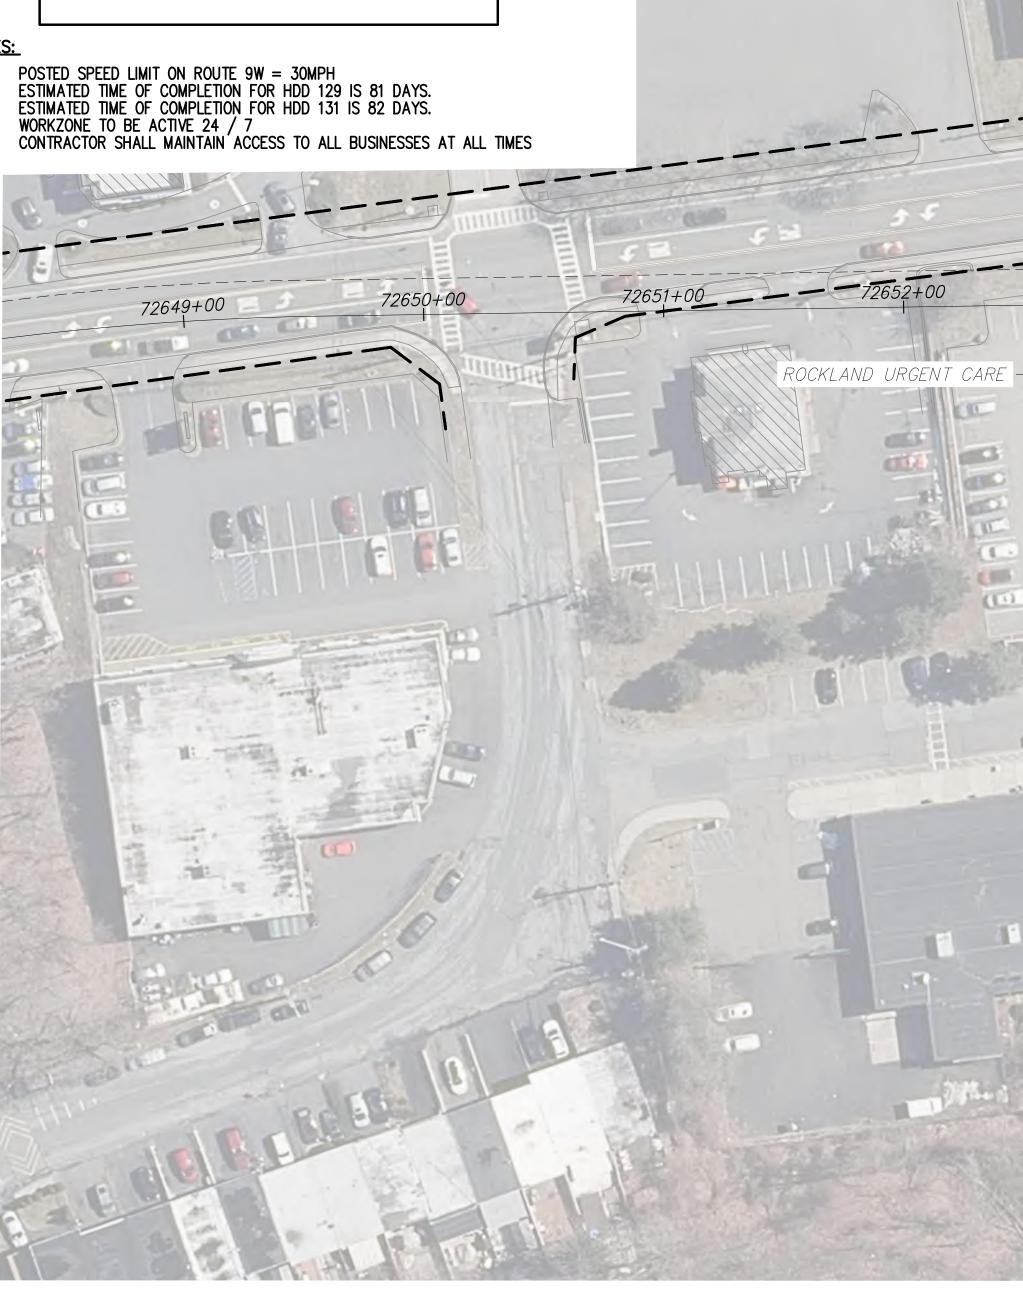

NOTES:

 POSTED SPEED LIMIT ON ROUTE 9W = 45 MPH
 POSTED SPEED LIMIT ON ROUTE 304 = 55 MPH
 REFER NYSDOT STANDARD SHEETS 619-407 FOR ADDITIONAL REQUIREMENTS ON CHANNELIZING DEVICES, WARNING SIGNS, BUFFER SPACE, PROTECTIVE VEHICLE REQUIREMENTS, ETC.

 FLAGGERS REQUIRED ONLY DURING WORK HOURS. DURING NON-WORKING HOURS ROADWAY SHALL BE PLATED AND NO FLAGGERS ARE REQUIRED.

Engineering and Land Surveying, P.C.

| IT IS A VIOLATION OF LAW FOR ANY PERSON, UNLESS THEY<br>ARE ACTING UNDER THE DIRECTION OF A LICENSED<br>PROFESSIONAL ENGINEER, ARCHITECT, LANDSCAPE ARCHITECT<br>OR LAND SURVEYOR TO ALTER AN ITEM IN ANY WAY. IF AN<br>ITEM BEARING THE STAMP OF A LICENSED PROFESSIONAL IS<br>ALTERED, THE ALTERING ENGINEER, ARCHITECT, LANDSCAPE<br>ARCHITECT OR LAND SURVEYOR SHALL STAMP THE DOCUMENT<br>AND INCLUDE THE NOTATION "ALTERED BY" FOLLOWED BY<br>THEIR SIGNATURE, THE DATE OF SUCH ALTERATION, AND A | ISSUED FOR<br>PERMITTING | F<br>E<br>D<br>C<br>B | 04/14/2023<br>03/01/2023<br>11/16/2022<br>05/20/2022<br>03/23/2022 | FINAL SUBMISSION<br>DRAFT FINAL REV 1 SUBMISSION<br>DRAFT FINAL SUBMISSION<br>60% DESIGN SUBMISSION<br>PRELIMINARY DESIGN DEVELOPMENT | MS<br>MS<br>MS<br>MS<br>MS<br>MS | SB<br>SB<br>SB<br>SB<br>SB<br>SB | SE  |
|---------------------------------------------------------------------------------------------------------------------------------------------------------------------------------------------------------------------------------------------------------------------------------------------------------------------------------------------------------------------------------------------------------------------------------------------------------------------------------------------------------|--------------------------|-----------------------|--------------------------------------------------------------------|---------------------------------------------------------------------------------------------------------------------------------------|----------------------------------|----------------------------------|-----|
| THEIR SIGNATURE, THE DATE OF SUCH ALTERATION, AND A SPECIFIC DESCRIPTION OF THE ALTERATION.                                                                                                                                                                                                                                                                                                                                                                                                             |                          | B<br>A                | 03/23/2022                                                         | PRELIMINARY DESIGN DEVELOPMENT PRELIMINARY PROGRESS                                                                                   | MS<br>MS                         | SB<br>SB                         | _   |
|                                                                                                                                                                                                                                                                                                                                                                                                                                                                                                         |                          | No.                   | DATE                                                               | SUBMITTAL / REVISION DESCRIPTION                                                                                                      | DB                               | APP                              | DRA |