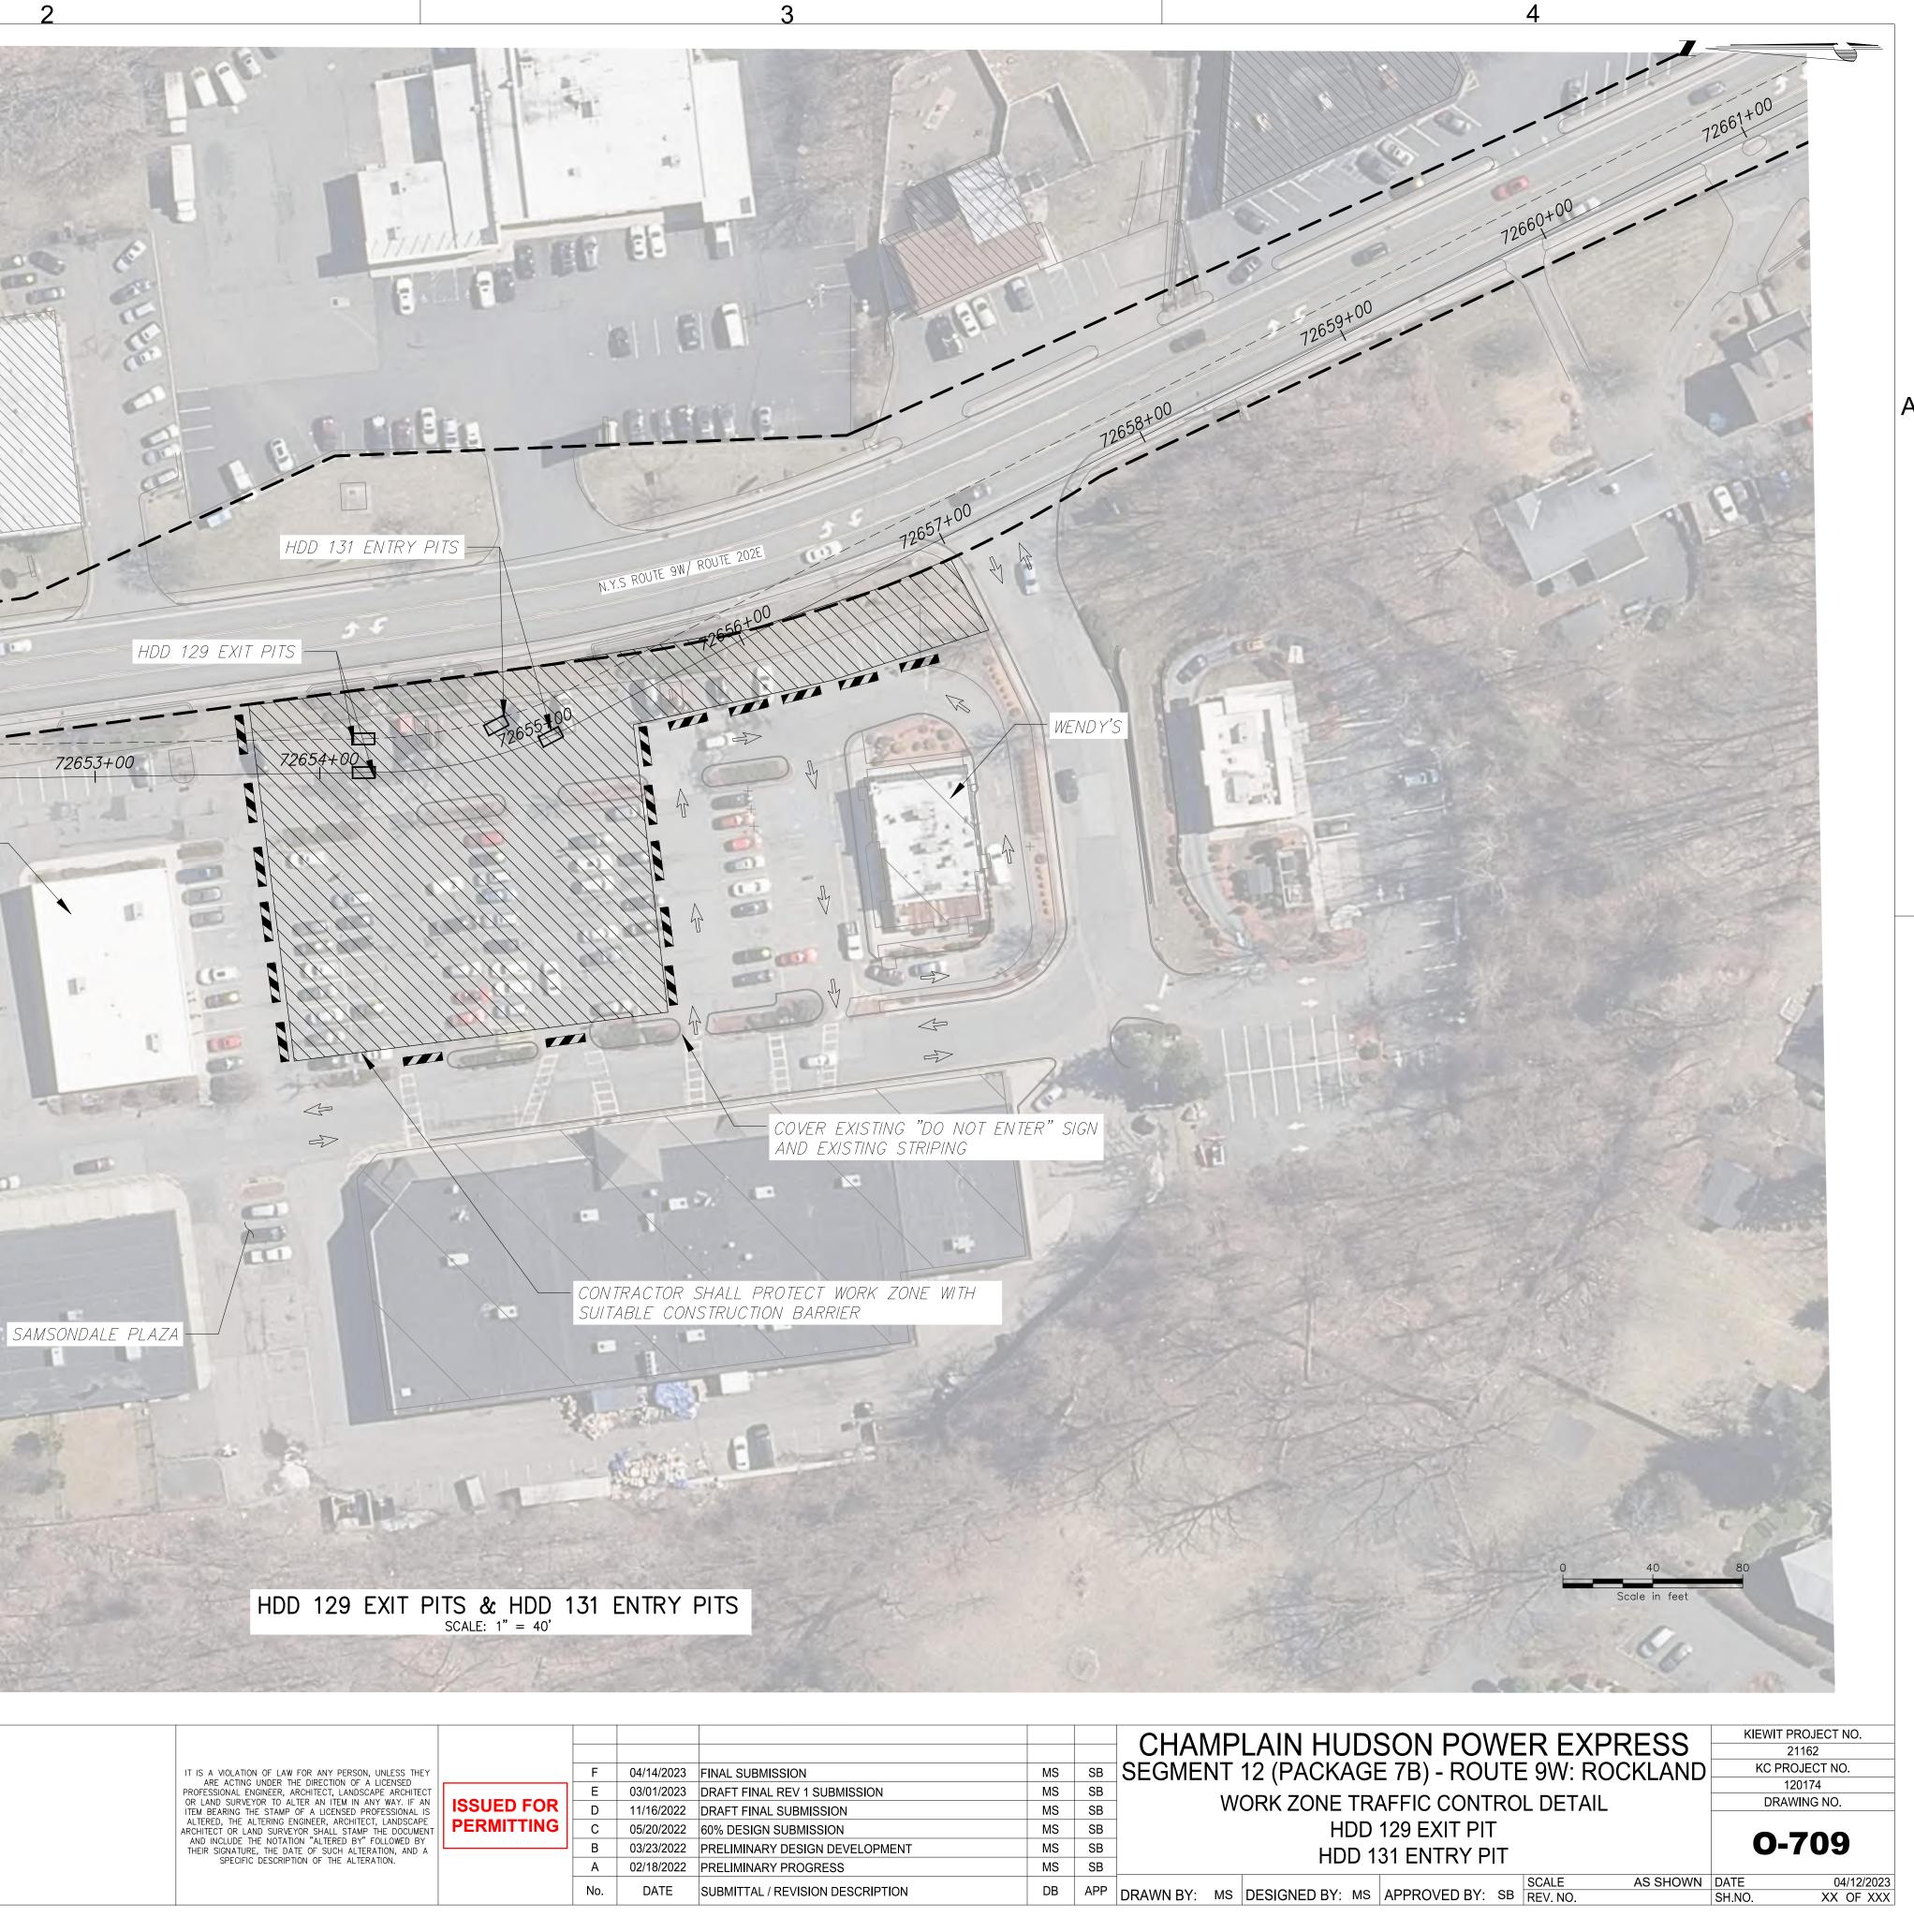

|                          | A   | 02/18/2022 | PRELIMINARY PROGRESS             | MS | SB  |      |
|  |                                                                                                                                                                                                                                                                                                                                                                                                                                                                                                                                                    |                          | No. | DATE       | SUBMITTAL / REVISION DESCRIPTION | DB | APP | DRAV |









# NOTES:









|  | IT IS A VIOLATION OF LAW FOR ANY PERSON, UNLESS THEY<br>ARE ACTING UNDER THE DIRECTION OF A LICENSED<br>PROFESSIONAL ENGINEER, ARCHITECT, LANDSCAPE ARCHITECT<br>OR LAND SURVEYOR TO ALTER AN ITEM IN ANY WAY. IF AN<br>ITEM BEARING THE STAMP OF A LICENSED PROFESSIONAL IS<br>ALTERED, THE ALTERING ENGINEER, ARCHITECT, LANDSCAPE<br>ARCHITECT OR LAND SURVEYOR SHALL STAMP THE DOCUMENT<br>AND INCLUDE THE NOTATION "ALTERED BY" FOLLOWED BY<br>THEIR SIGNATURE, THE DATE OF SUCH ALTERATION, AND A<br>SPECIFIC DESCRIPTION OF THE ALTERATION. |                          |     | 04/14/2023 | FINAL SUBMISSION                 | MS | SB  | C<br>SE |
|--|----------------------------------------------------------------------------------------------------------------------------------------------------------