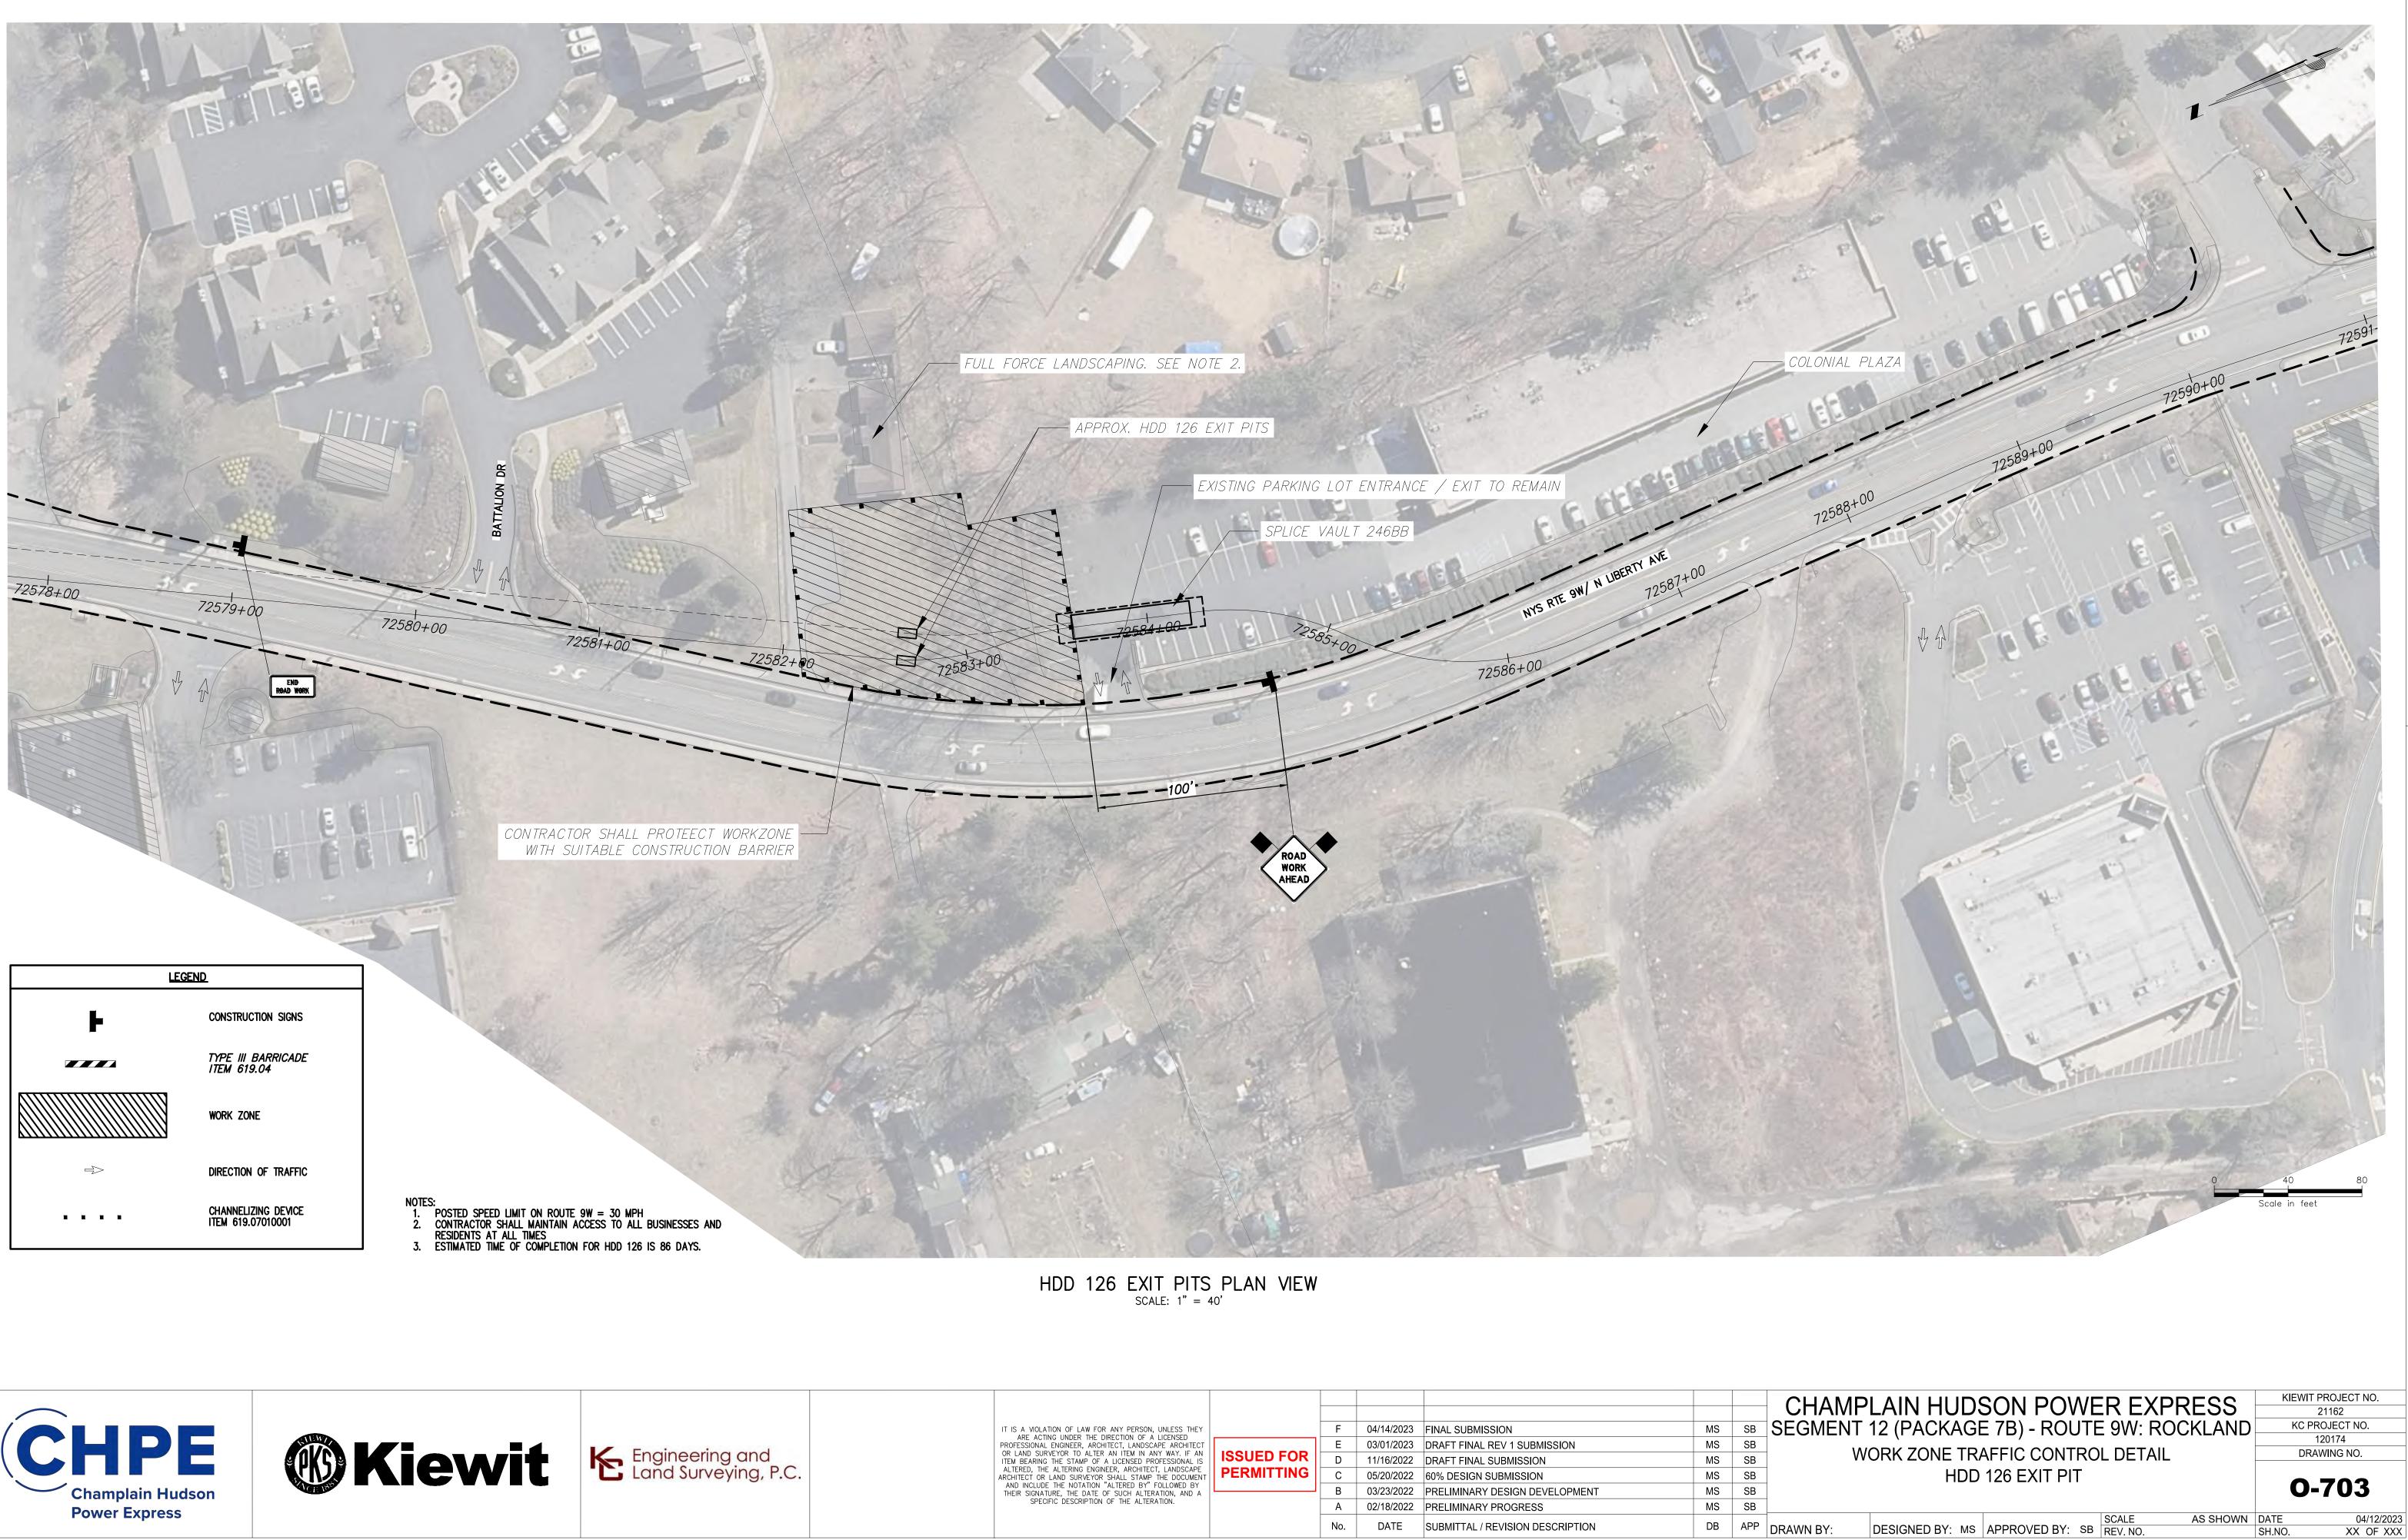

|                          | No.                        | DATE                     | SUBMITTAL / REVISION DESCRIPTION                                                                                                                              | DB                                           | APP                                    | DRA     |











| IT IS A VIOLATION OF LAW FOR ANY PERSON, UNLESS THEY<br>ARE ACTING UNDER THE DIRECTION OF A LICENSED<br>PROFESSIONAL ENGINEER, ARCHITECT, LANDSCAPE ARCHITECT<br>OR LAND SURVEYOR TO ALTER AN ITEM IN ANY WAY. IF AN<br>ITEM BEARING THE STAMP OF A LICENSED PROFESSIONAL IS<br>ALTERED, THE ALTERING ENGINEER, ARCHITECT, LANDSCAPE<br>ARCHITECT OR LAND SURVEYOR SHALL STAMP THE DOCUMENT<br>AND INCLUDE THE NOTATION "ALTERED BY" FOLLOWED BY<br>THEIR SIGNATURE, THE DATE OF SUCH ALTERATION, AND A<br>SPECIFIC DESCRIPTION OF THE ALTERATION. | ISSUED FOR<br>PERMITTING | F<br>E<br>D<br>C<br>B<br>A | 03/01/2023<br>11/16/2022<br>05/20/2022<br>03/23/2022<br>02/18/2022 | FINAL SUBMISSION<br>DRAFT FINAL REV 1 SUBMISSION<br>DRAFT FINAL SUBMISSION<br>60% DESIGN SUBMISSION<br>PRELIMINARY DESIGN DEVELOPM