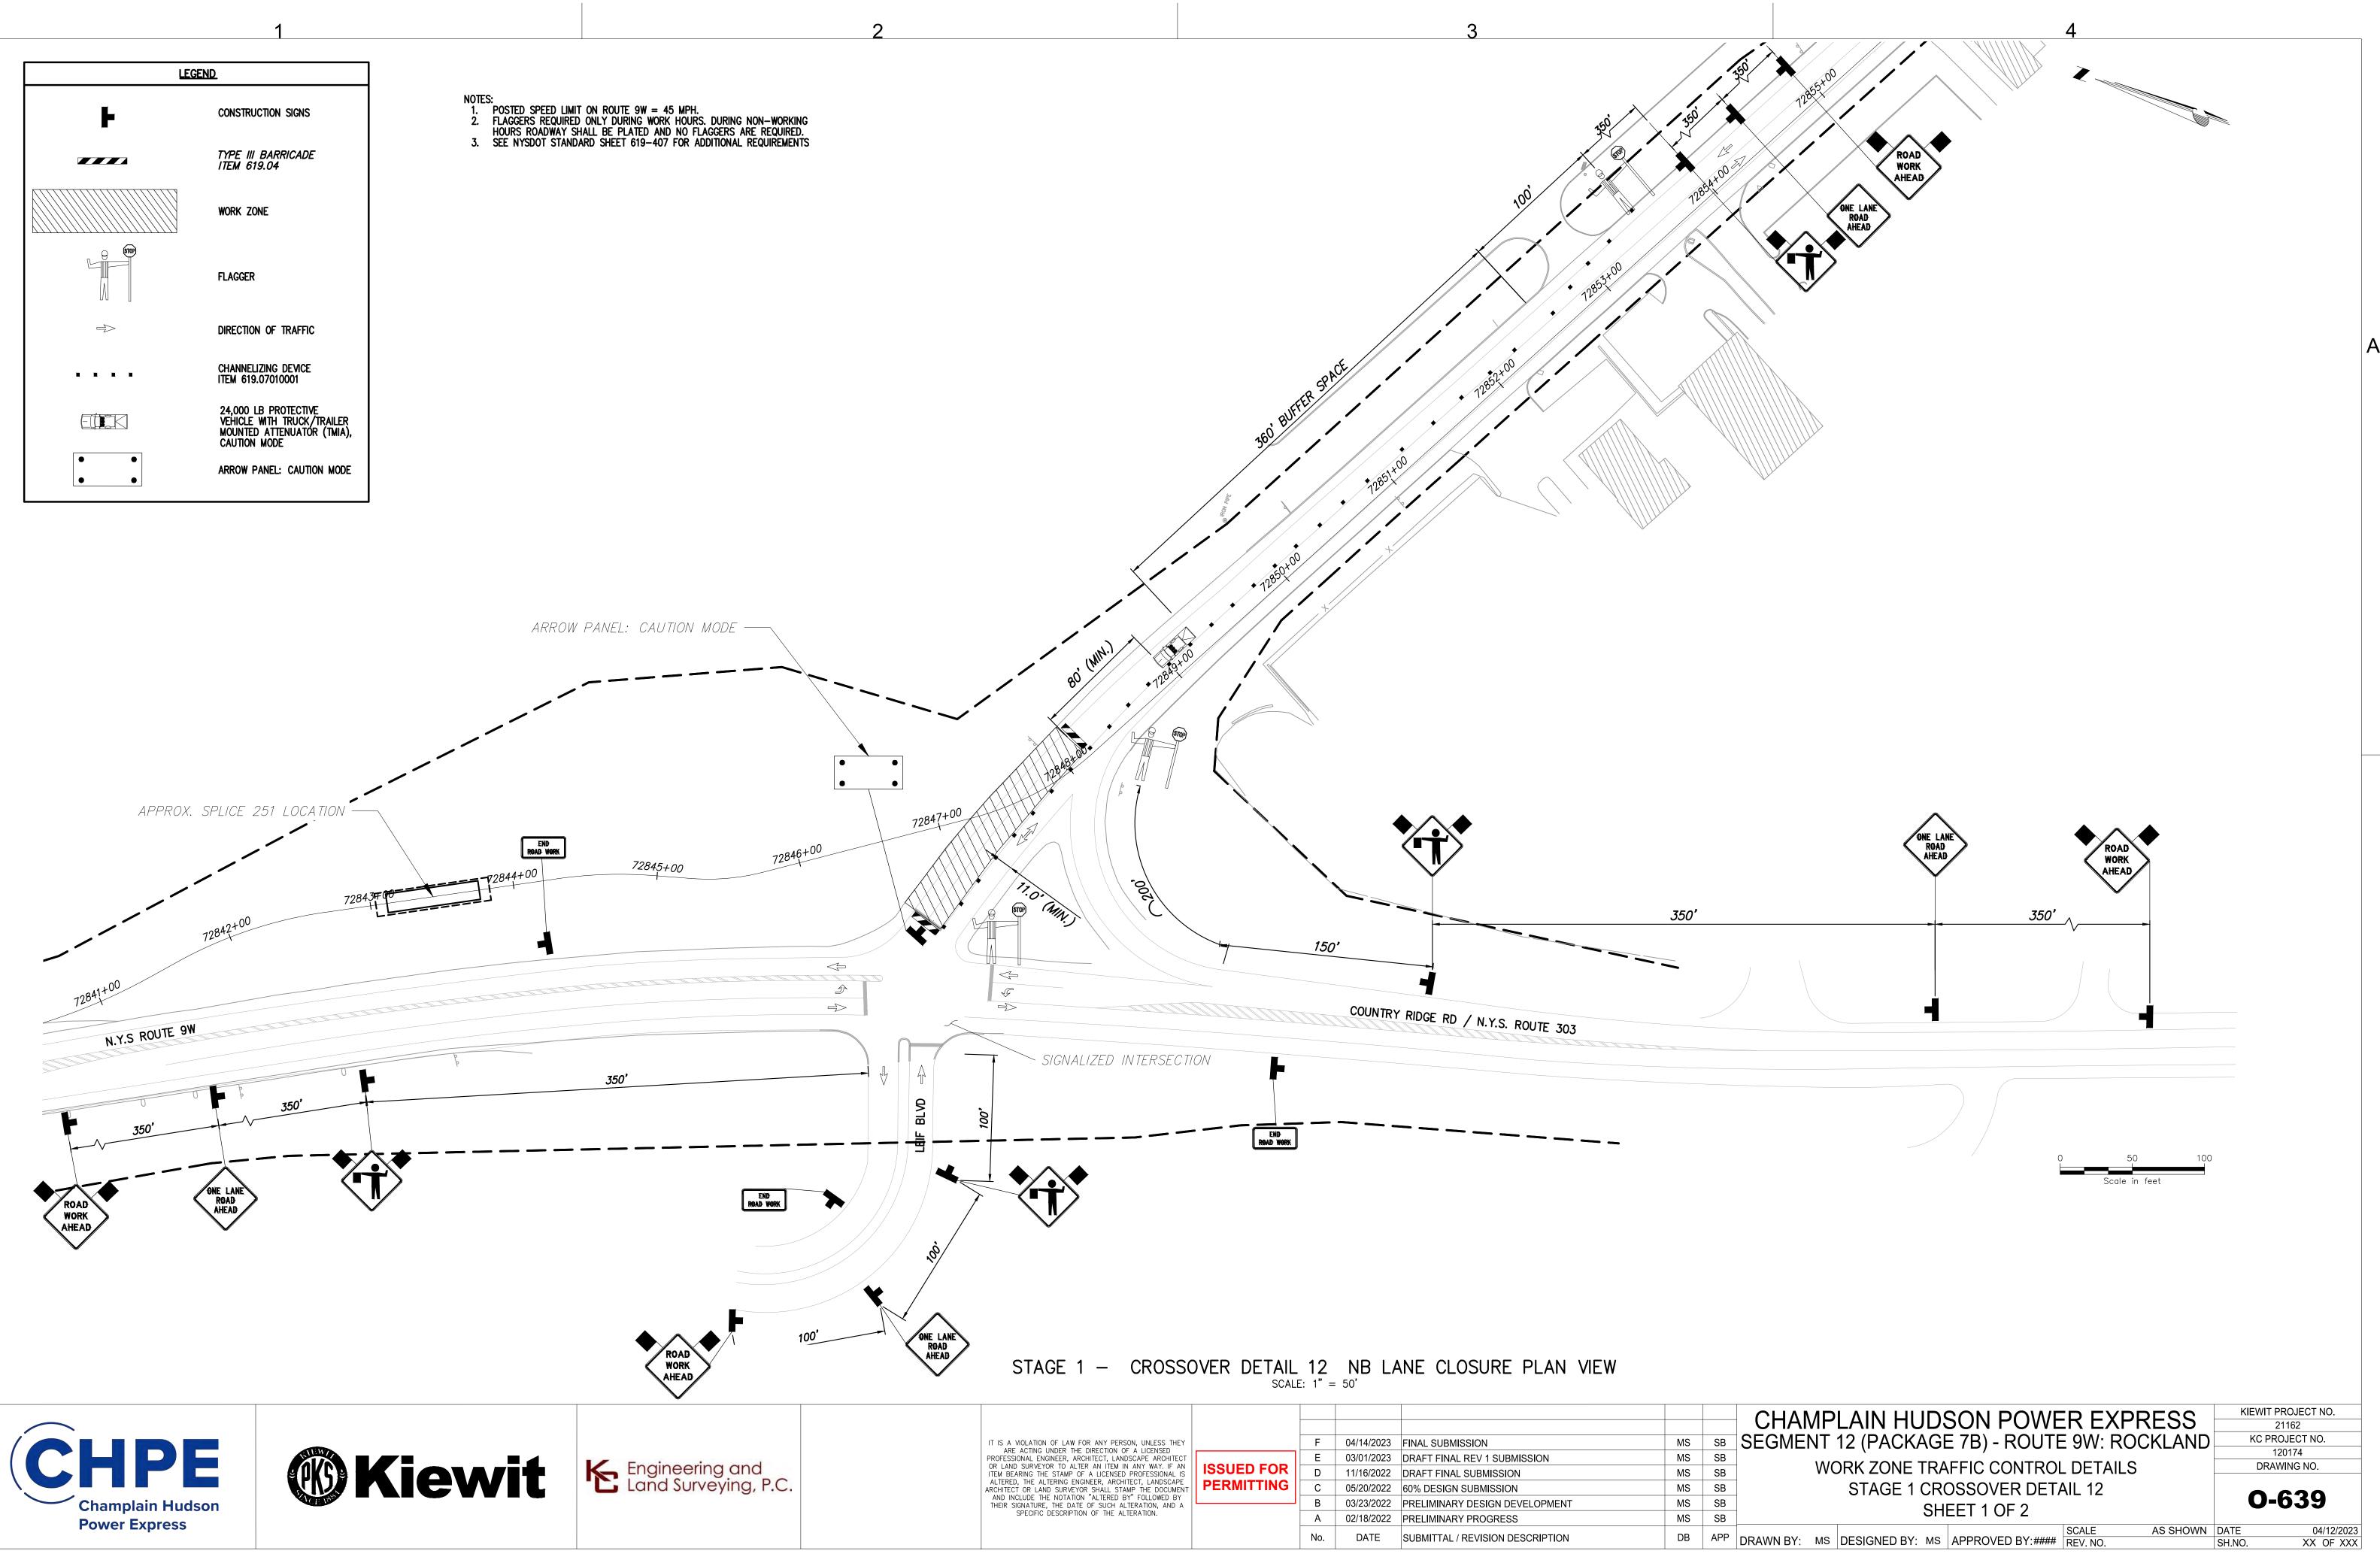

- NOTES:

   POSTED SPEED LIMIT ON ROUTE 9W = 45 MPH
   REFER NYSDOT STANDARD SHEETS 619-407 & 619-421 FOR ADDITIONAL REQUIREMENTS ON CHANNELIZING DEVICES, WARNING SIGNS, BUFFER SPACE, PROTECTIVE VEHICLE REQUIREMENTS, ETC.

   FLAGGERS REQUIRED ONLY DURING WORK HOURS. DURING NON-WORKING HOURS ROADWAY SHALL BE PLATED AND NO FLAGGERS ARE REQUIRED.