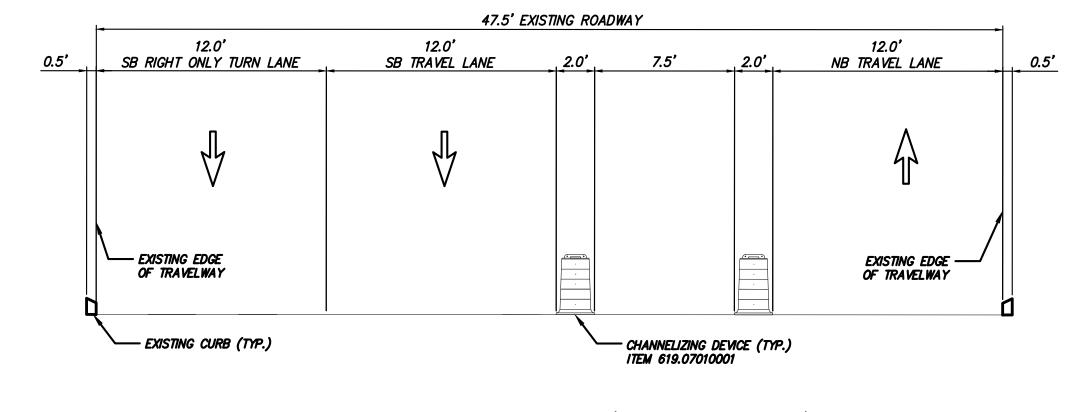

## STAGE 3 TYPICAL SECTION ROUTE 9W (LOOKING NORTH) STA. 72765+00

|                                                                                                             |            |       |            |                                  |    |    | CHAMPLAIN HUDSON POWER EXPRESS KIEWIT PROJECT NO. 21162                                                |
|-------------------------------------------------------------------------------------------------------------|------------|-------|------------|----------------------------------|----|----|--------------------------------------------------------------------------------------------------------|
| IT IS A VIOLATION OF LAW FOR ANY PERSON, UNLESS THEY<br>ARE ACTING UNDER THE DIRECTION OF A LICENSED        |            | F     | 04/14/2023 | FINAL SUBMISSION                 | MS | SB | SEGMENT 12 (PACKAGE 7B) - ROUTE 9W: ROCKLAND KC PROJECT NO.                                            |
| PROFESSIONAL ENGINEER, ARCHITECT, LANDSCAPE ARCHITECT                                                       |            | E     | 03/01/2023 | DRAFT FINAL REV 1 SUBMISSION     | MS | SB | WORK ZONE TRAFFIC CONTROL DETAILS DRAWING NO.                                                          |
| OR LAND SURVEYOR TO ALTER AN ITEM IN ANY WAY. IF AN ITEM BEARING THE STAMP OF A LICENSED PROFESSIONAL IS    | ISSUED FOR | D     | 11/16/2022 | DRAFT FINAL SUBMISSION           | MS | SB | BB WORK ZONE TRAFFIC CONTROL DETAILS DRAWING NO.                                                       |
| ALTERED, THE ALTERING ENGINEER, ARCHITECT, LANDSCAPE<br>ARCHITECT OR LAND SURVEYOR SHALL STAMP THE DOCUMENT | PERMITTING | С     | 05/20/2022 | 60% DESIGN SUBMISSION            | MS | SB | STAGE 3 NORTH INTERSECTION DETAIL                                                                      |
| AND INCLUDE THE NOTATION "ALTERED BY" FOLLOWED BY<br>THEIR SIGNATURE, THE DATE OF SUCH ALTERATION, AND A    |            | В     | 03/23/2022 | PRELIMINARY DESIGN DEVELOPMENT   | MS | SB | BB O-629                                                                                               |
| SPECIFIC DESCRIPTION OF THE ALTERATION.                                                                     |            | A     | 02/18/2022 | PRELIMINARY PROGRESS             | MS | SB | SB                                                                                                     |
|                                                                                                             |            | No    | DATE       | SUBMITTAL / REVISION DESCRIPTION | DB |    | PP DRAMALENCE DECIONED BY AN ADDROVED BY OF SCALE AS SHOWN DATE 04/12/2023                             |
|                                                                                                             |            | 1.10. |            |                                  |    |    | PP     DRAWN BY:     DESIGNED BY:     BM     APPROVED BY:     SB     REV. NO.     SH.NO.     XX OF XXX |

STAGE 3 TYPICAL SECTION ROUTE 9W (LOOKING NORTH)

|                                                                                                             |            |     |            |                                  |    |     | ſ   |
|-------------------------------------------------------------------------------------------------------------|------------|-----|------------|----------------------------------|----|-----|-----|
|                                                                                                             |            |     |            |                                  |    |     |     |
| IT IS A VIOLATION OF LAW FOR ANY PERSON, UNLESS THEY                                                        |            | F   | 04/14/2023 | FINAL SUBMISSION                 | MS | SB  | SE  |
| ARE ACTING UNDER THE DIRECTION OF A LICENSED<br>PROFESSIONAL ENGINEER, ARCHITECT, LANDSCAPE ARCHITECT       |            | E   | 03/01/2023 | DRAFT FINAL REV 1 SUBMISSION     | MS | SB  |     |
| OR LAND SURVEYOR TO ALTER AN ITEM IN ANY WAY. IF AN<br>ITEM BEARING THE STAMP OF A LICENSED PROFESSIONAL IS | ISSUED FOR | D   | 11/16/2022 | DRAFT FINAL SUBMISSION           | MS | SB  |     |
| ALTERED, THE ALTERING ENGINEER, ARCHITECT, LANDSCAPE<br>ARCHITECT OR LAND SURVEYOR SHALL STAMP THE DOCUMENT | PERMITTING | С   | 05/20/2022 | 60% DESIGN SUBMISSION            | MS | SB  |     |
| AND INCLUDE THE NOTATION "ALTERED BY" FOLLOWED BY<br>THEIR SIGNATURE, THE DATE OF SUCH ALTERATION, AND A    |            | В   | 03/23/2022 | PRELIMINARY DESIGN DEVELOPMENT   | MS | SB  |     |
| SPECIFIC DESCRIPTION OF THE ALTERATION.                                                                     |            | A   | 02/18/2022 | PRELIMINARY PROGRESS             | MS | SB  |     |
|                                                                                                             |            | No. | DATE       | SUBMITTAL / REVISION DESCRIPTION | DB | APP | DRA |