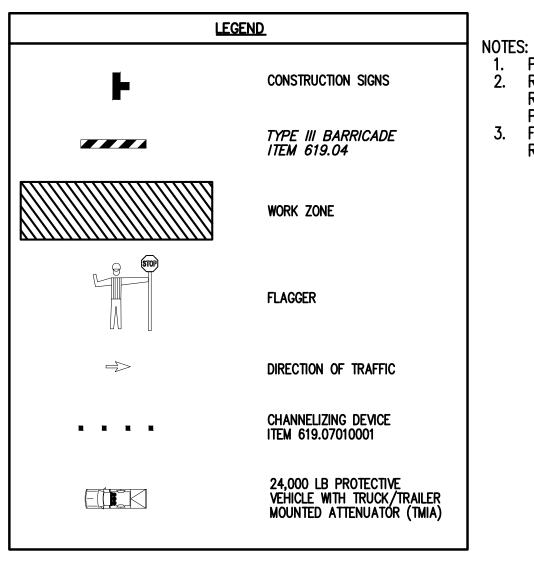

NOTES:

 POSTED SPEED LIMIT ON ROUTE 9W = 45 MPH
 POSTED SPEED LIMIT ON ROUTE 304 = 55 MPH
 REFER NYSDOT STANDARD SHEETS 619-407 FOR ADDITIONAL REQUIREMENTS ON CHANNELIZING DEVICES, WARNING SIGNS, BUFFER SPACE, PROTECTIVE VEHICLE REQUIREMENTS, ETC.

 FLAGGERS REQUIRED ONLY DURING WORK HOURS. DURING NON-WORKING HOURS ROADWAY SHALL BE PLATED AND NO FLAGGERS ARE REQUIRED.

Engineering and Land Surveying, P.C.

| IT IS A VIOLATION OF LAW FOR ANY PERSON, UNLESS THEY<br>ARE ACTING UNDER THE DIRECTION OF A LICENSED<br>PROFESSIONAL ENGINEER, ARCHITECT, LANDSCAPE ARCHITECT<br>OR LAND SURVEYOR TO ALTER AN ITEM IN ANY WAY. IF AN<br>ITEM BEARING THE STAMP OF A LICENSED PROFESSIONAL IS<br>ALTERED, THE ALTERING ENGINEER, ARCHITECT, LANDSCAPE<br>ARCHITECT OR LAND SURVEYOR SHALL STAMP THE DOCUMENT<br>AND INCLUDE THE NOTATION "ALTERED BY" FOLLOWED BY<br>THEIR SIGNATURE, THE DATE OF SUCH ALTERATION, AND A | ISSUED FOR<br>PERMITTING | F<br>E<br>D<br>C<br>B | 04/14/2023<br>03/01/2023<br>11/16/2022<br>05/20/2022<br>03/23/2022 | FINAL SUBMISSION<br>DRAFT FINAL REV 1 SUBMISSION<br>DRAFT FINAL SUBMISSION<br>60% DESIGN SUBMISSION<br>PRELIMINARY DESIGN DEVELOPMENT | MS<br>MS<br>MS<br>MS<br>MS<br>MS | SB<br>SB<br>SB<br>SB<br>SB<br>SB | SE  |
|---------------------------------------------------------------------------------------------------------------------------------------------------------------------------------------------------------------------------------------------------------------------------------------------------------------------------------------------------------------------------------------------------------------------------------------------------------------------------------------------------------|--------------------------|-----------------------|--------------------------------------------------------------------|---------------------------------------------------------------------------------------------------------------------------------------|----------------------------------|----------------------------------|-----|
| THEIR SIGNATURE, THE DATE OF SUCH ALTERATION, AND A SPECIFIC DESCRIPTION OF THE ALTERATION.                                                                                                                                                                                                                                                                                                                                                                                                             |                          | B<br>A                | 03/23/2022                                                         | PRELIMINARY DESIGN DEVELOPMENT PRELIMINARY PROGRESS                                                                                   | MS<br>MS                         | SB<br>SB                         | _   |
|                                                                                                                                                                                                                                                                                                                                                                                                                                                                                                         |                          | No.                   | DATE                                                               | SUBMITTAL / REVISION DESCRIPTION                                                                                                      | DB                               | APP                              | DRA |