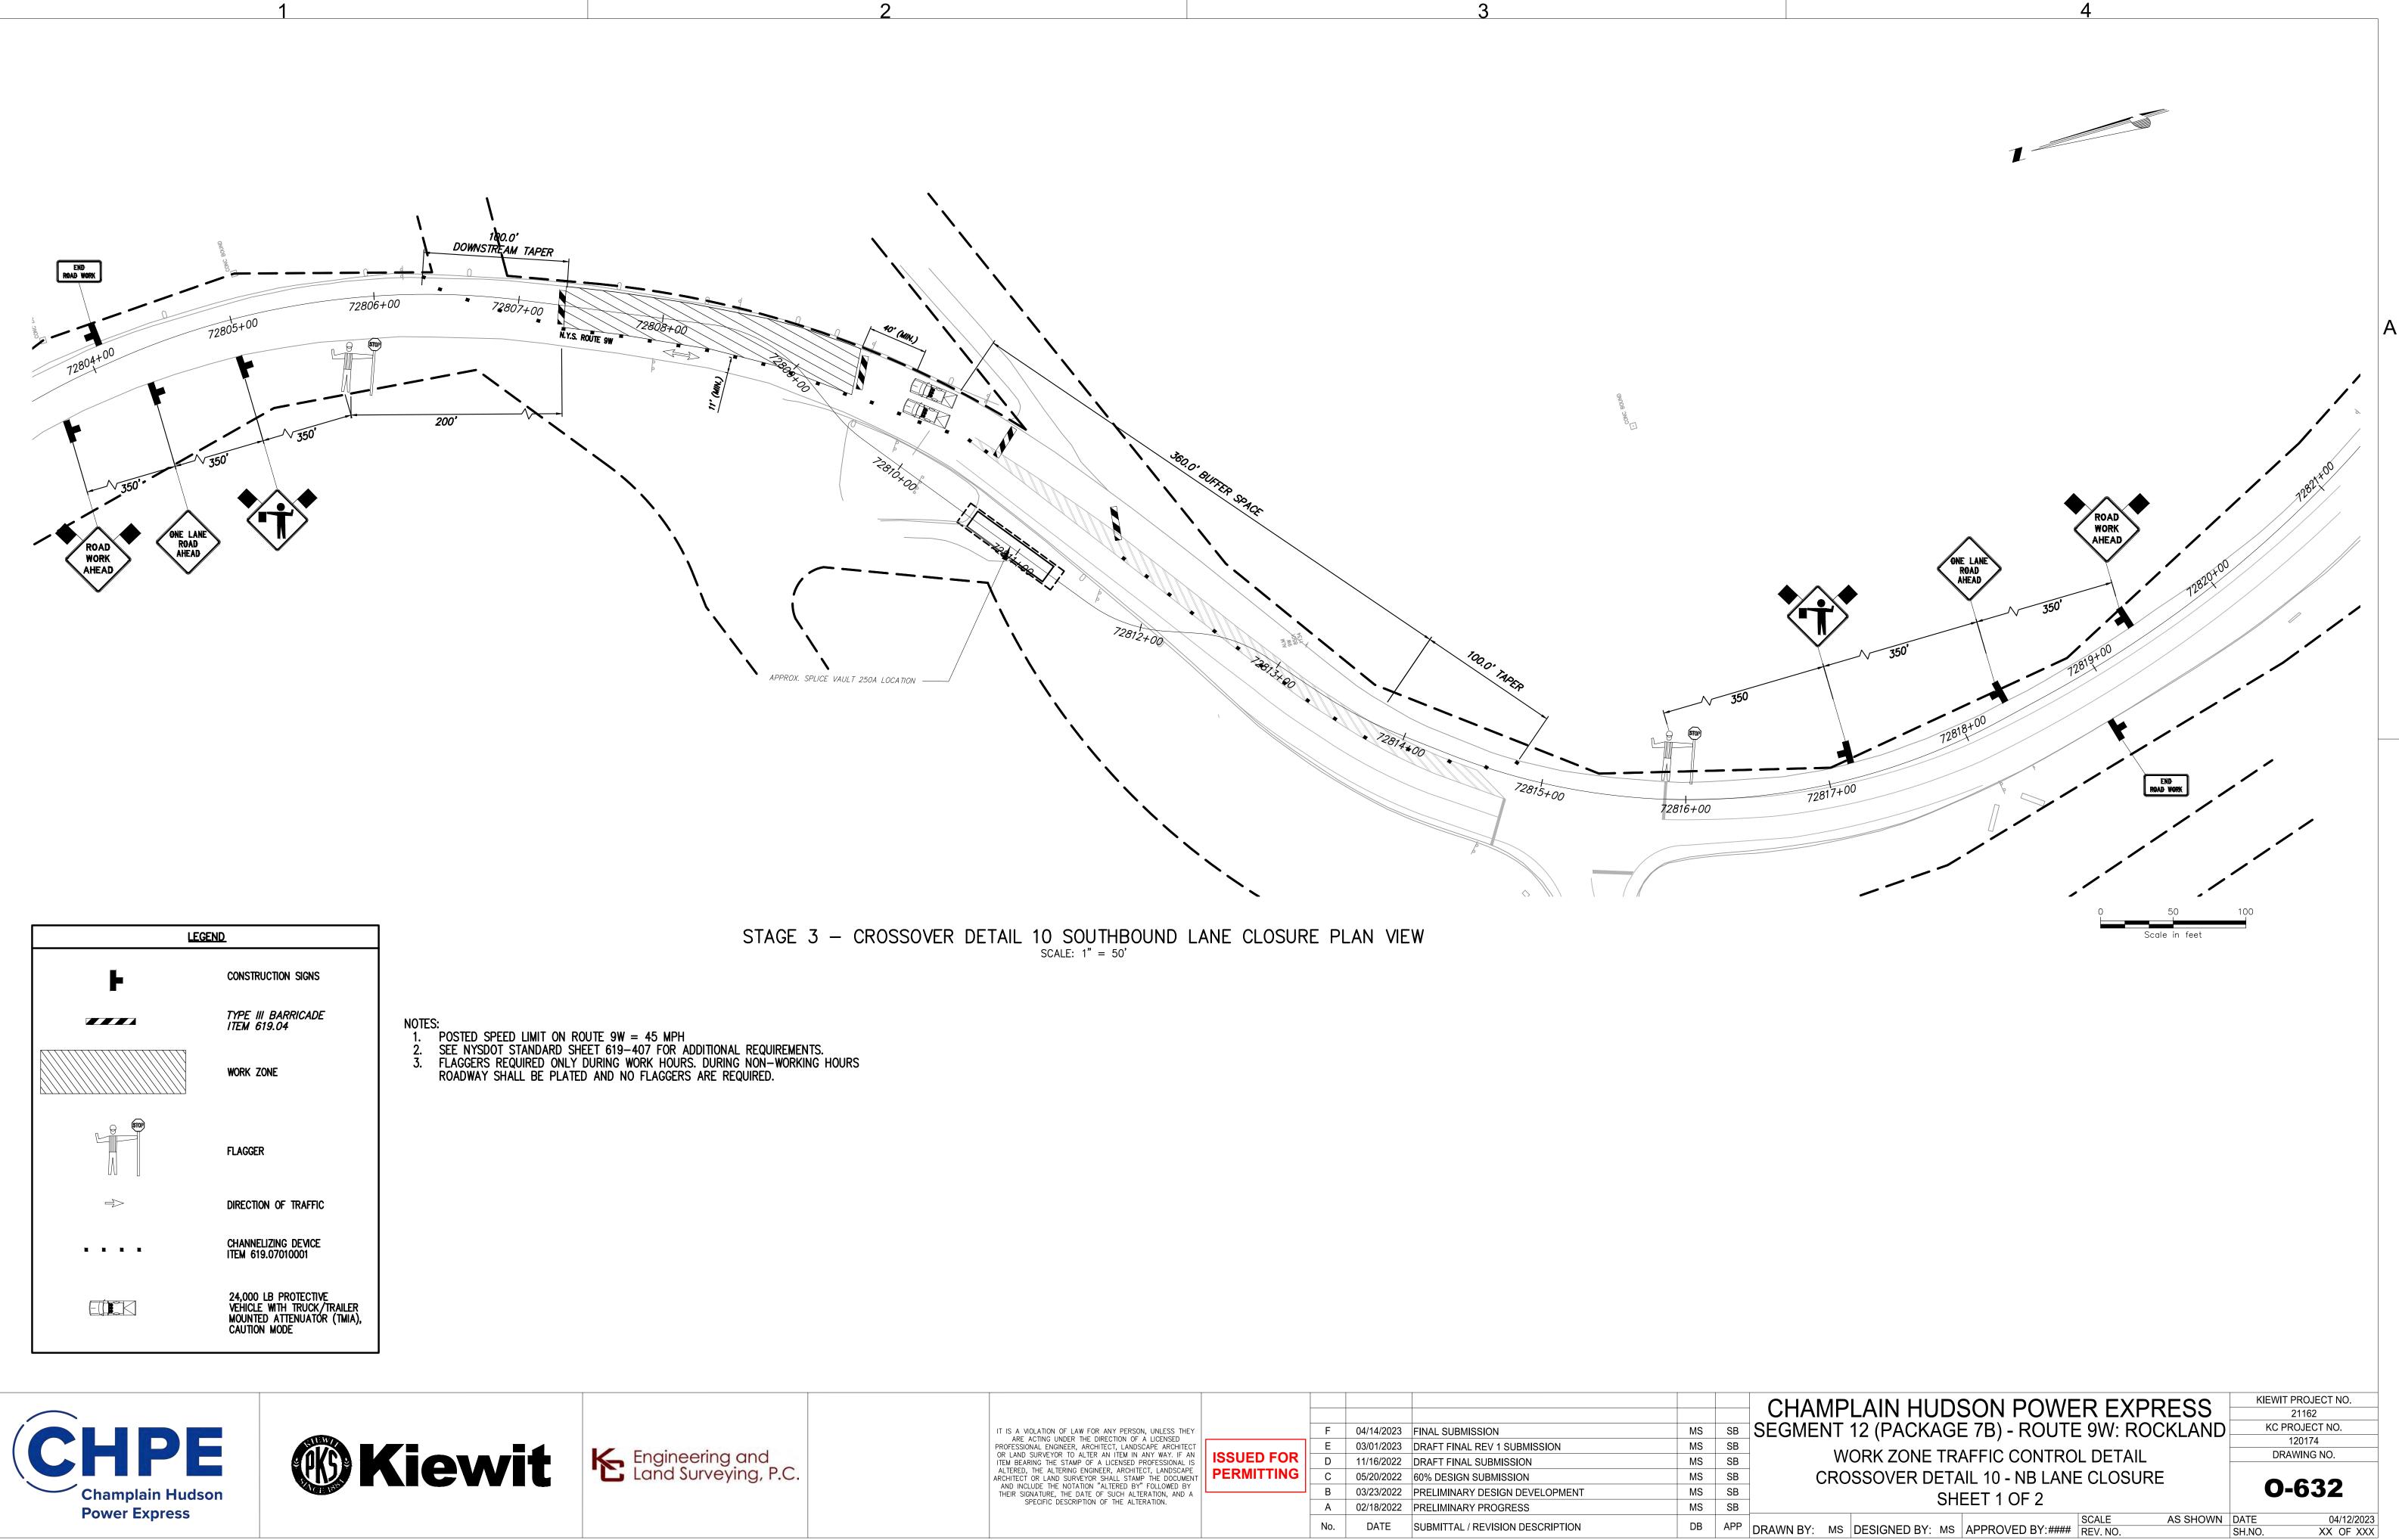

NOTES:

 POSTED SPEED LIMIT ON ROUTE 9W = 45 MPH
 POSTED SPEED LIMIT ON ROUTE 304 = 55 MPH
 REFER NYSDOT STANDARD SHEETS 619-407 FOR ADDITIONAL REQUIREMENTS ON CHANNELIZING DEVICES, WARNING SIGNS, BUFFER SPACE, PROTECTIVE VEHICLE REQUIREMENTS, ETC.

 FLAGGERS REQUIRED ONLY DURING WORK HOURS. DURING NON-WORKING HOURS ROADWAY SHALL BE PLATED AND NO FLAGGERS ARE REQUIRED.

Engineering and Land Surveying, P.C.

| IT IS A VIOLATION OF LAW FOR ANY PERSON, UNLESS THEY<br>ARE ACTING UNDER THE DIRECTION OF A LICENSED<br>PROFESSIONAL ENGINEER, ARCHITECT, LANDSCAPE ARCHITECT<br>OR LAND SURVEYOR TO ALTER AN ITEM IN ANY WAY. IF AN<br>ITEM BEARING THE STAMP OF A LICENSED PROFESSIONAL IS<br>ALTERED, THE ALTERING ENGINEER, ARCHITECT, LANDSCAPE<br>ARCHITECT OR LAND SURVEYOR SHALL STAMP THE DOCUMENT<br>AND INCLUDE THE NOTATION "ALTERED BY" FOLLOWED BY<br>THEIR SIGNATURE, THE DATE OF SUCH ALTERATION, AND A | ISSUED FOR<br>PERMITTING | F<br>E<br>D<br>C<br>B | 04/14/2023<br>03/01/2023<br>11/16/2022<br>05/20/2022<br>03/23/2022 | FINAL SUBMISSION<br>DRAFT FINAL REV 1 SUBMISSION<br>DRAFT FINAL SUBMISSION<br>60% DESIGN SUBMISSION<br>PRELIMINARY DESIGN DEVELOPMENT | MS<br>MS<br>MS<br>MS<br>MS<br>MS | SB<br>SB<br>SB<br>SB<br>SB<br>SB | SE  |
|---------------------------------------------------------------------------------------------------------------------------------------------------------------------------------------------------------------------------------------------------------------------------------------------------------------------------------------------------------------------------------------------------------------------------------------------------------------------------------------------------------|--------------------------|-----------------------|--------------------------------------------------------------------|---------------------------------------------------------------------------------------------------------------------------------------|----------------------------------|----------------------------------|-----|
| THEIR SIGNATURE, THE DATE OF SUCH ALTERATION, AND A SPECIFIC DESCRIPTION OF THE ALTERATION.                                                                                                                                                                                                                                                                                                                                                                                                             |                          | B<br>A                | 03/23/2022                                                         | PRELIMINARY DESIGN DEVELOPMENT PRELIMINARY PROGRESS                                                                                   | MS<br>MS                         | SB<br>SB                         | _   |
|                                                                                                                                                                                                                                                                                                                                                                                                                                                                                                         |                          | No.                   | DATE                                                               | SUBMITTAL / REVISION DESCRIPTION                                                                                                      | DB                               | APP                              | DRA |