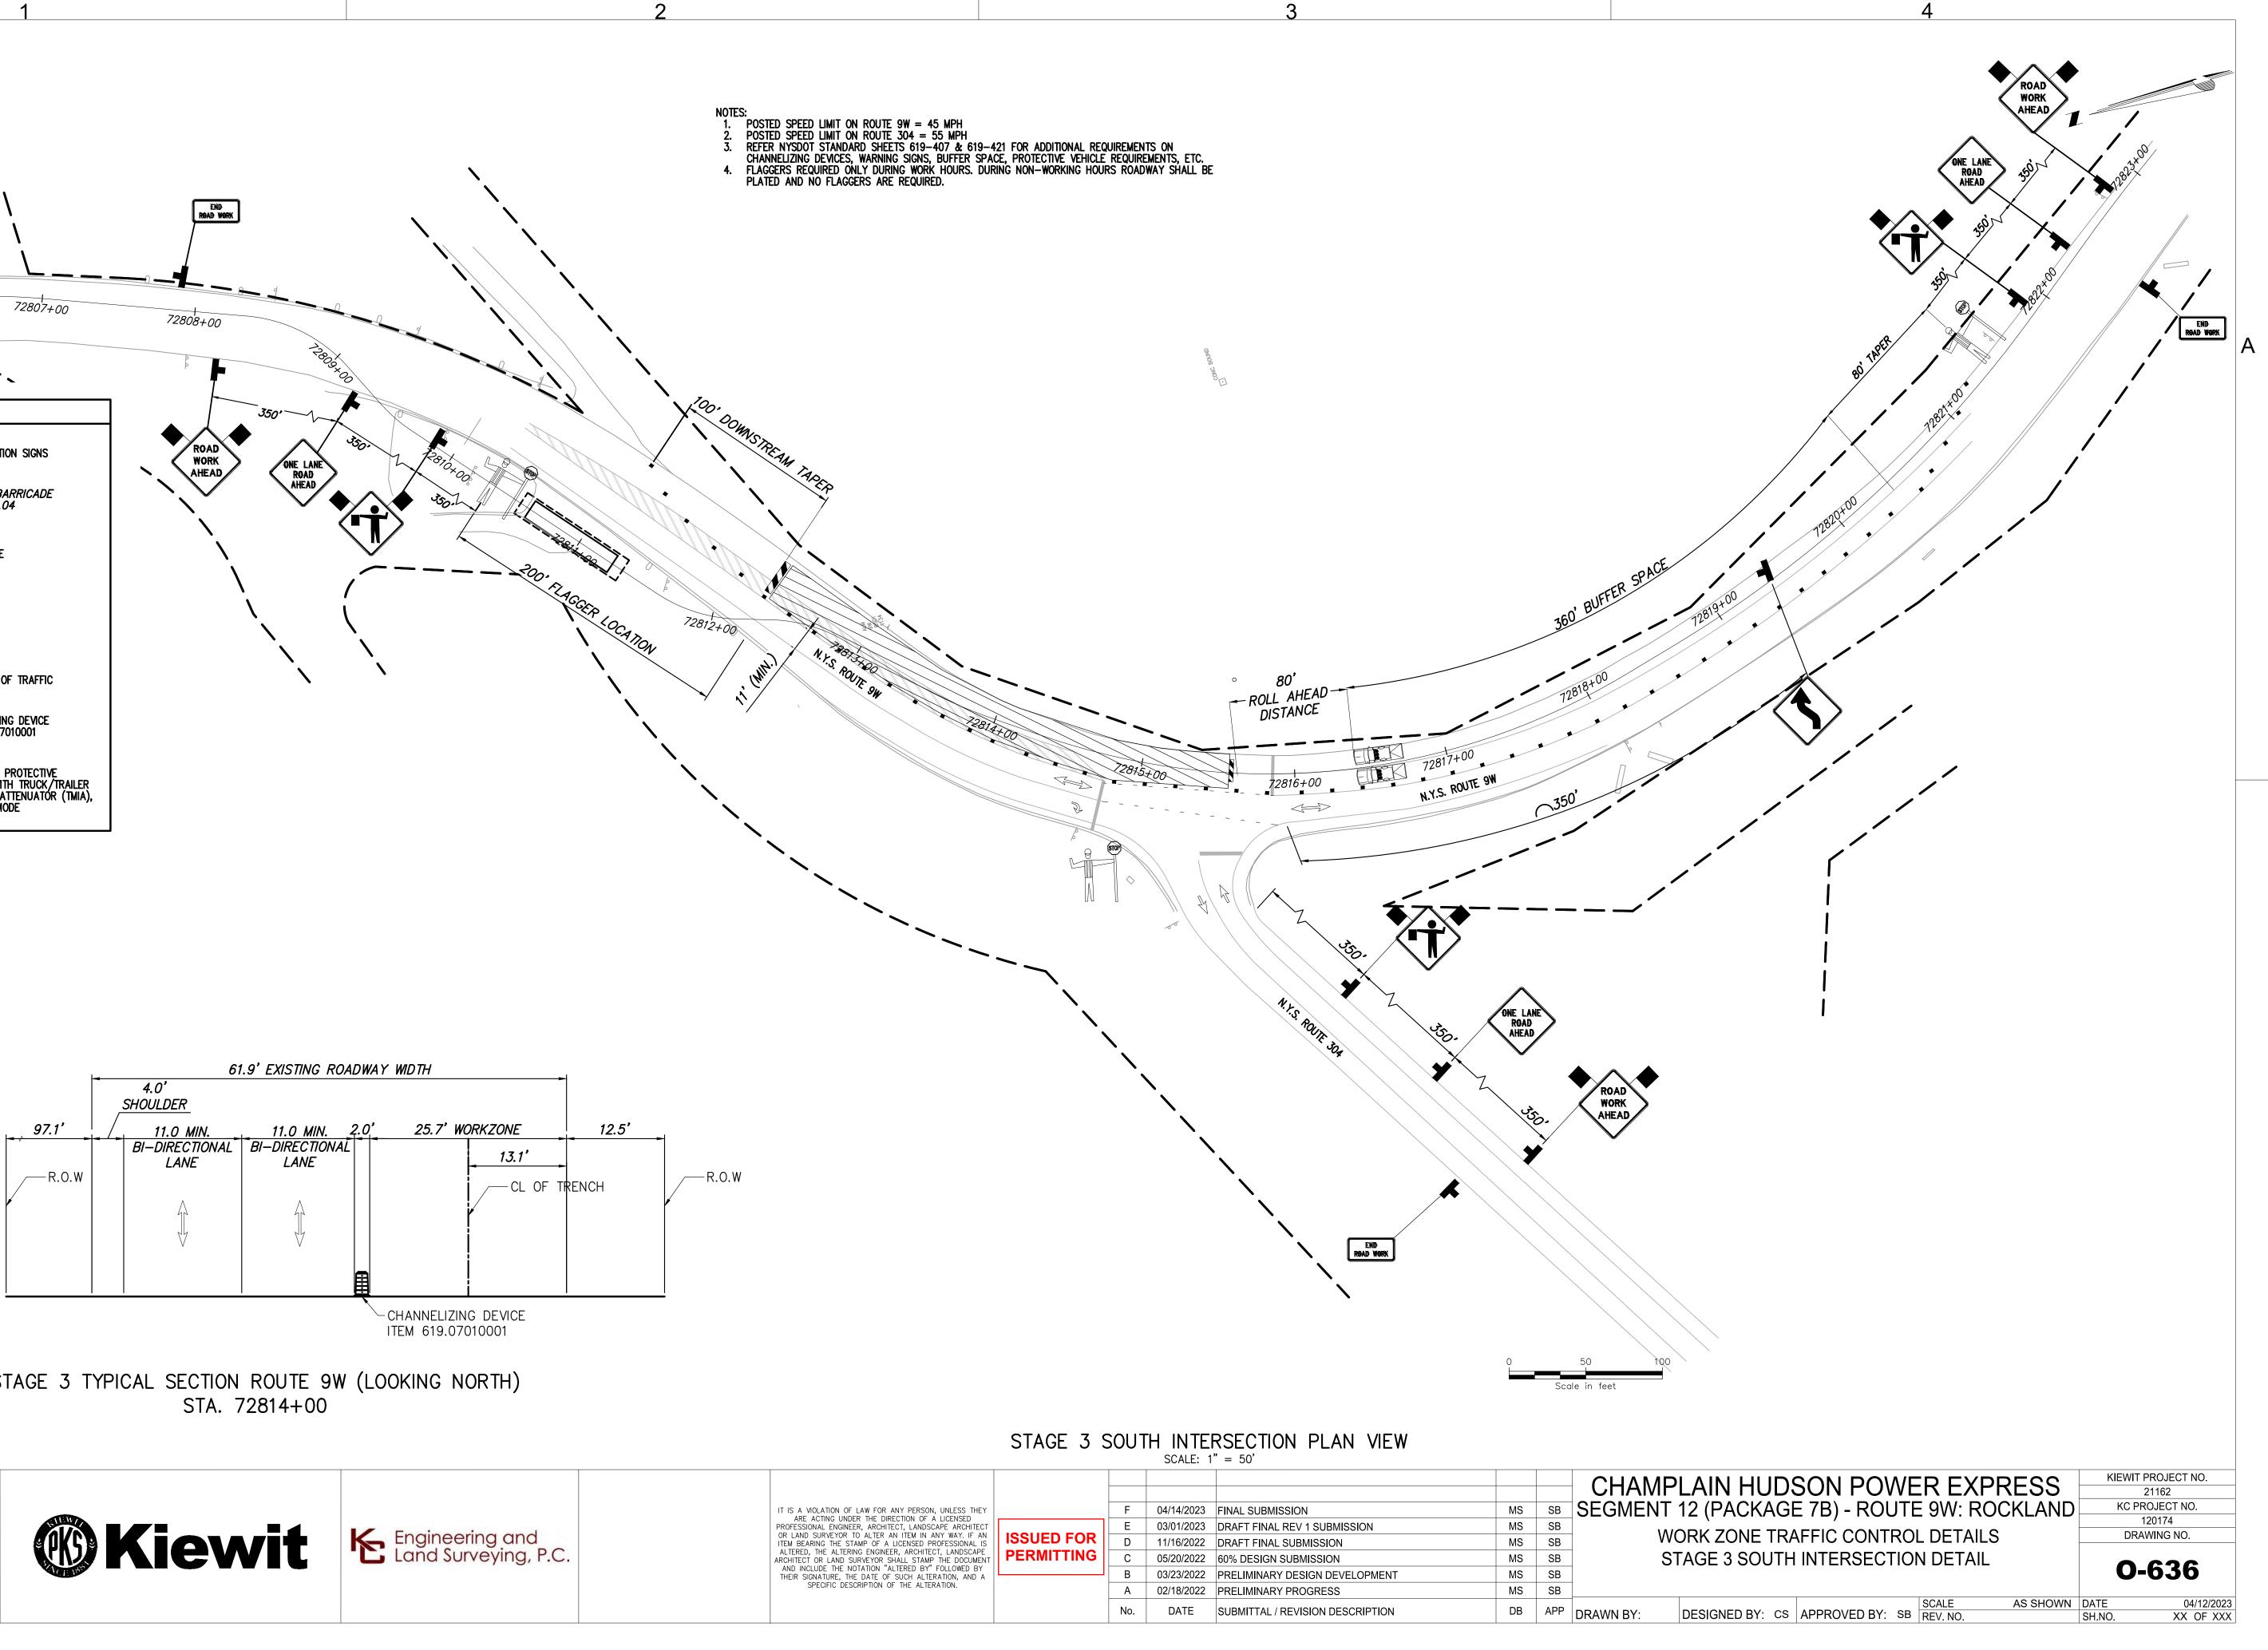

## STAGE 3 TYPICAL SECTION ROUTE 9W (LOOKING NORTH) STA. 72765+00

|                                                                                                             |            |       |            |                                  |    |    | CHAMPLAIN HUDSON POWER EXPRESS KIEWIT PROJECT NO. 21162                                                |
|-------------------------------------------------------------------------------------------------------------|------------|-------|------------|----------------------------------|----|----|--------------------------------------------------------------------------------------------------------|
| IT IS A VIOLATION OF LAW FOR ANY PERSON, UNLESS THEY<br>ARE ACTING UNDER THE DIRECTION OF A LICENSED        |            | F     | 04/14/2023 | FINAL SUBMISSION                 | MS | SB | SEGMENT 12 (PACKAGE 7B) - ROUTE 9W: ROCKLAND KC PROJECT NO.                                            |
| PROFESSIONAL ENGINEER, ARCHITECT, LANDSCAPE ARCHITECT                                                       |            | E     | 03/01/2023 | DRAFT FINAL REV 1 SUBMISSION     | MS | SB | WORK ZONE TRAFFIC CONTROL DETAILS DRAWING NO.                                                          |
| OR LAND SURVEYOR TO ALTER AN ITEM IN ANY WAY. IF AN ITEM BEARING THE STAMP OF A LICENSED PROFESSIONAL IS    | ISSUED FOR | D     | 11/16/2022 | DRAFT FINAL SUBMISSION           | MS | SB | BB WORK ZONE TRAFFIC CONTROL DETAILS DRAWING NO.                                                       |
| ALTERED, THE ALTERING ENGINEER, ARCHITECT, LANDSCAPE<br>ARCHITECT OR LAND SURVEYOR SHALL STAMP THE DOCUMENT | PERMITTING | С     | 05/20/2022 | 60% DESIGN SUBMISSION            | MS | SB | STAGE 3 NORTH INTERSECTION DETAIL                                                                      |
| AND INCLUDE THE NOTATION "ALTERED BY" FOLLOWED BY<br>THEIR SIGNATURE, THE DATE OF SUCH ALTERATION, AND A    |            | В     | 03/23/2022 | PRELIMINARY DESIGN DEVELOPMENT   | MS | SB | BB O-629                                                                                               |
| SPECIFIC DESCRIPTION OF THE ALTERATION.                                                                     |            | A     | 02/18/2022 | PRELIMINARY PROGRESS             | MS | SB | SB                                                                                                     |
|                                                                                                             |            | No    | DATE       | SUBMITTAL / REVISION DESCRIPTION | DB |    | PP DRAMALENCE DECIONED BY AN ADDROVED BY OF SCALE AS SHOWN DATE 04/12/2023                             |
|                                                                                                             |            | 1.10. |            |                                  |    |    | PP     DRAWN BY:     DESIGNED BY:     BM     APPROVED BY:     SB     REV. NO.     SH.NO.     XX OF XXX |

STAGE 3 TYPICAL SECTION ROUTE 9W (LOOKING NORTH)

|                                                                                                             |            |     |            |                                  |    |     | ſ   |
|-------------------------------------------------------------------------------------------------------------|------------|-----|------------|----------------------------------|----|-----|-----|
|                                                                                                             |            |     |            |                                  |    |     |     |
| IT IS A VIOLATION OF LAW FOR ANY PERSON, UNLESS THEY                                                        |            | F   | 04/14/2023 | FINAL SUBMISSION                 | MS | SB  | SE  |
| ARE ACTING UNDER THE DIRECTION OF A LICENSED<br>PROFESSIONAL ENGINEER, ARCHITECT, LANDSCAPE ARCHITECT       |            | E   | 03/01/2023 | DRAFT FINAL REV 1 SUBMISSION     | MS | SB  |     |
| OR LAND SURVEYOR TO ALTER AN ITEM IN ANY WAY. IF AN<br>ITEM BEARING THE STAMP OF A LICENSED PROFESSIONAL IS | ISSUED FOR | D   | 11/16/2022 | DRAFT FINAL SUBMISSION           | MS | SB  |     |
| ALTERED, THE ALTERING ENGINEER, ARCHITECT, LANDSCAPE<br>ARCHITECT OR LAND SURVEYOR SHALL STAMP THE DOCUMENT | PERMITTING | С   | 05/20/2022 | 60% DESIGN SUBMISSION            | MS | SB  |     |
| AND INCLUDE THE NOTATION "ALTERED BY" FOLLOWED BY<br>THEIR SIGNATURE, THE DATE OF SUCH ALTERATION, AND A    |            | В   | 03/23/2022 | PRELIMINARY DESIGN DEVELOPMENT   | MS | SB  |     |
| SPECIFIC DESCRIPTION OF THE ALTERATION.                                                                     |            | A   | 02/18/2022 | PRELIMINARY PROGRESS             | MS | SB  |     |
|                                                                                                             |            | No. | DATE       | SUBMITTAL / REVISION DESCRIPTION | DB | APP | DRA |