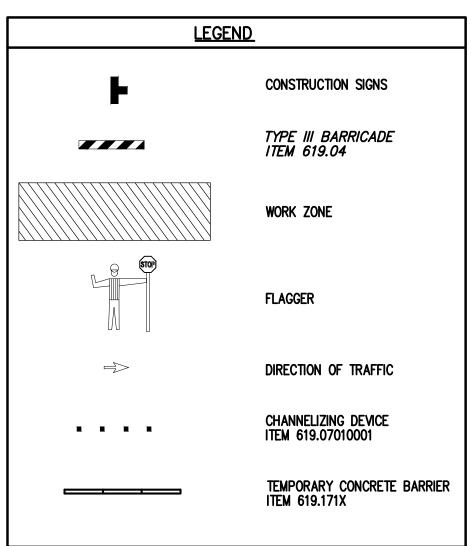

D BY" FOLLOWED BY             THEIR SIGNATURE, THE DATE OF SUCH ALTERATION.             A 02/18/2022       PRELIMINARY DESIGN DEVELOPMENT             A 02/18/2022       PRELIMINARY PROGRESS | ARE ACTING UNDER THE DIRECTION OF A LICENSED         PROFESSIONAL ENGINEER, ARCHITECT, LANDSCAPE ARCHITECT         OR LAND SURVEYOR TO ALTER AN ITEM IN ANY WAY. IF AN         ITEM BEARING THE STAMP OF A LICENSED PROFESSIONAL IS         ALTERED, THE ALTERING ENGINEER, ARCHITECT, LANDSCAPE         ARCHITECT OR LAND SURVEYOR SHALL STAMP THE DOCUMENT         AND INCLUDE THE NOTATION "ALTERED BY" FOLLOWED BY         THEIR SIGNATURE, THE DATE OF SUCH ALTERATION.         B       03/23/2022         PRELIMINARY DESIGN DEVELOPMENT       MS         A       02/18/2022         PRELIMINARY PROGRESS       MS |









### NOTES:

- PRECONSTRUCTION SPEED LIMIT ON ROUTE 9W = 30MPHCONTRACTOR SHALL MAINTAIN ACCESS TO ALL BUSINESSES FOR THE DURATION OF THE WORK. FOR SIGN SPECIFICATIONS AND DETAILS SEE DWG. NO. 0–004. SEE DWG. NO. 0–403 FOR ACTIVE RAILROAD AVE. DETOUR DURING HDD 127 CONSTRUCTION. ESTIMATED TIME OF COMPLETION FOR HDD 127 IS 66 DAYS.







HDD 127 SCALE: 1" = 50'

HDD 127 SECTION (LOOKING NORTH) STA. 72621+76

|                                                                                                              |             |     | 0.4/4.4/00.000 |                                  |    | 0.0 |     |
|--------------------------------------------------------------------------------------------------------------|-------------|-----|----------------|----------------------------------|