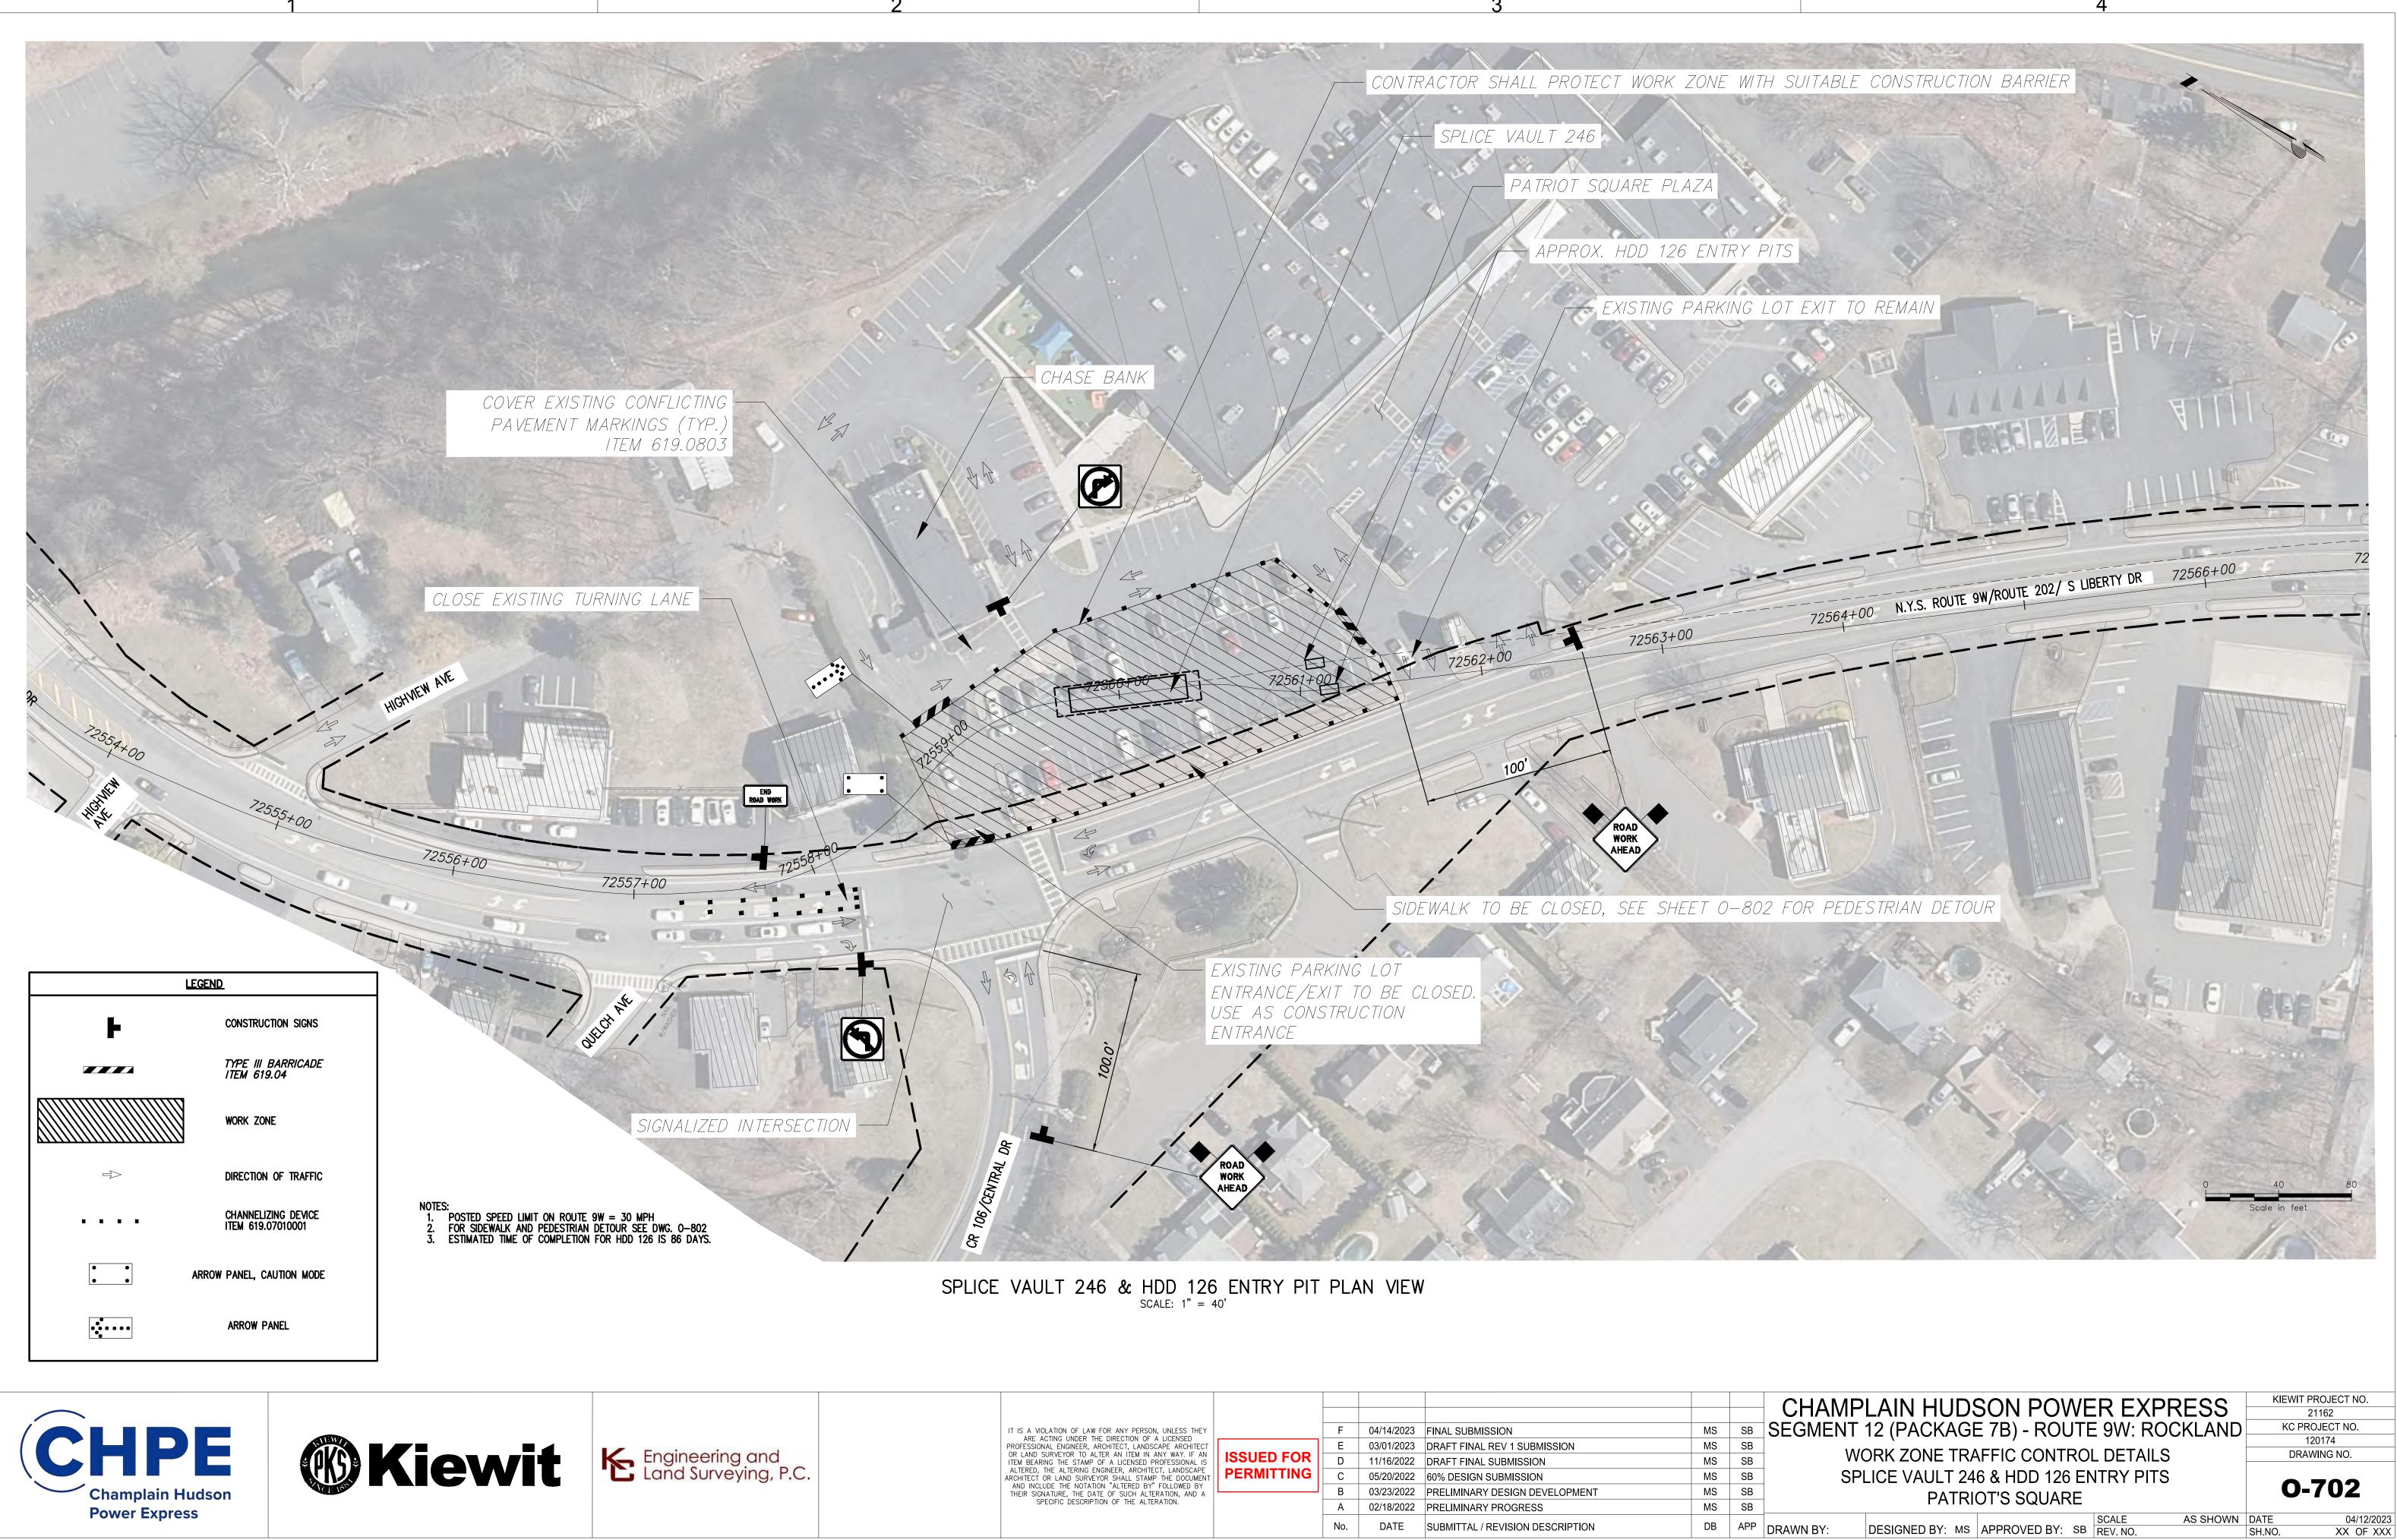

INEER, ARCHITECT, LANDSCAPE<br>ARCHITECT OR LAND SURVEYOR SHALL STAMP THE DOCUMENT | PERMITTING | С   | 05/20/2022 | 60% DESIGN SUBMISSION            | MS | SB  |     |
| AND INCLUDE THE NOTATION "ALTERED BY" FOLLOWED BY<br>THEIR SIGNATURE, THE DATE OF SUCH ALTERATION, AND A    |            | В   | 03/23/2022 | PRELIMINARY DESIGN DEVELOPMENT   | MS | SB  |     |
| SPECIFIC DESCRIPTION OF THE ALTERATION.                                                                     |            | А   | 02/18/2022 | PRELIMINARY PROGRESS             | MS | SB  |     |
|                                                                                                             |            | No. | DATE       | SUBMITTAL / REVISION DESCRIPTION | DB | APP | DRA |

AS SHOWN DATE SH NO 04/12/2023 XX OF XXX



| IT IS A VIOLATION OF LAW FOR ANY PERSON, UNLESS THEY<br>ARE ACTING UNDER THE DIRECTION OF A LICENSED<br>PROFESSIONAL ENGINEER, ARCHITECT, LANDSCAPE ARCHITECT<br>OR LAND SURVEYOR TO ALTER AN ITEM IN ANY WAY. IF AN<br>ITEM BEARING THE STAMP OF A LICENSED PROFESSIONAL IS<br>ALTERED, THE ALTERING ENGINEER, ARCHITECT, LANDSCAPE<br>ARCHITECT OR LAND SURVEYOR SHALL STAMP THE DOCUMENT<br>AND INCLUDE THE NOTATION "ALTERED BY" FOLLOWED BY<br>THEIR SIGNATURE, THE DATE OF SUCH ALTERATION, AND A<br>SPECIFIC DESCRIPTION OF THE ALTERATION. | ISSUED FOR<br>PERMITTING | F<br>E<br>D<br>C<br>B<br>A | 03/23/2022<br>02/18/2022 | FINAL SUBMISSION<br>DRAFT FINAL REV 1 SUBMISSION<br>DRAFT FINAL SUBMISSION<br>60% DESIGN SUBMISSION<br>PRELIMINARY DESIGN DEVELOPMENT<br>PRELIMINARY PROGRESS | MS<br>MS<br>MS<br>MS