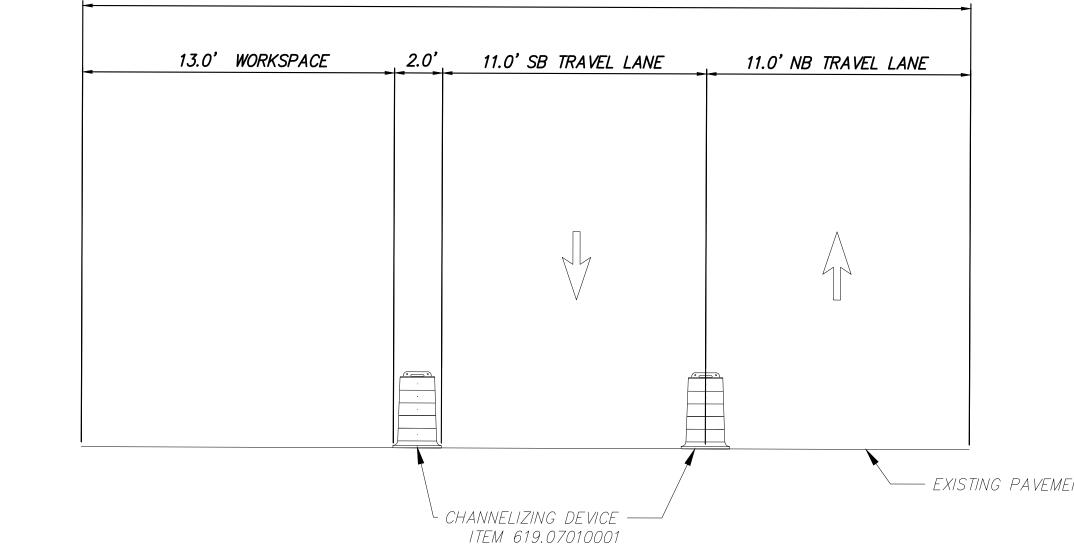

|                          | No.                        | DATE                                                                             | SUBMITTAL / REVISION DESCRIPTION                                                                          | DB                                     | APP                                    | DRAW |













| IT IS A VIOLATION OF LAW FOR ANY PERSON, UNLESS THEY<br>ARE ACTING UNDER THE DIRECTION OF A LICENSED<br>PROFESSIONAL ENGINEER, ARCHITECT, LANDSCAPE ARCHITECT<br>OR LAND SURVEYOR TO ALTER AN ITEM IN ANY WAY. IF AN<br>ITEM BEARING THE STAMP OF A LICENSED PROFESSIONAL IS<br>ALTERED, THE ALTERING ENGINEER, ARCHITECT, LANDSCAPE<br>ARCHITECT OR LAND SURVEYOR SHALL STAMP THE DOCUMENT<br>AND INCLUDE THE NOTATION "ALTERED BY" FOLLOWED BY<br>THEIR SIGNATURE, THE DATE OF SUCH ALTERATION, AND A<br>SPECIFIC DESCRIPTION OF THE ALTERATION. | ISSUED FOR<br>PERMITTING | F<br>E<br>D<br>C<br>B<br>A<br>No. | 04/14/2023<br>03/01/2023<br>11/16/2022<br>05/20/2022<br>03/23/2022<br>02/18/2022<br>DATE | FINAL SUBMISSION<br>DRAFT FINAL REV 1 SUBMISSION<br>DRAFT FINAL SUBMISSION<br>60% DESIGN SUBMISSION<br>