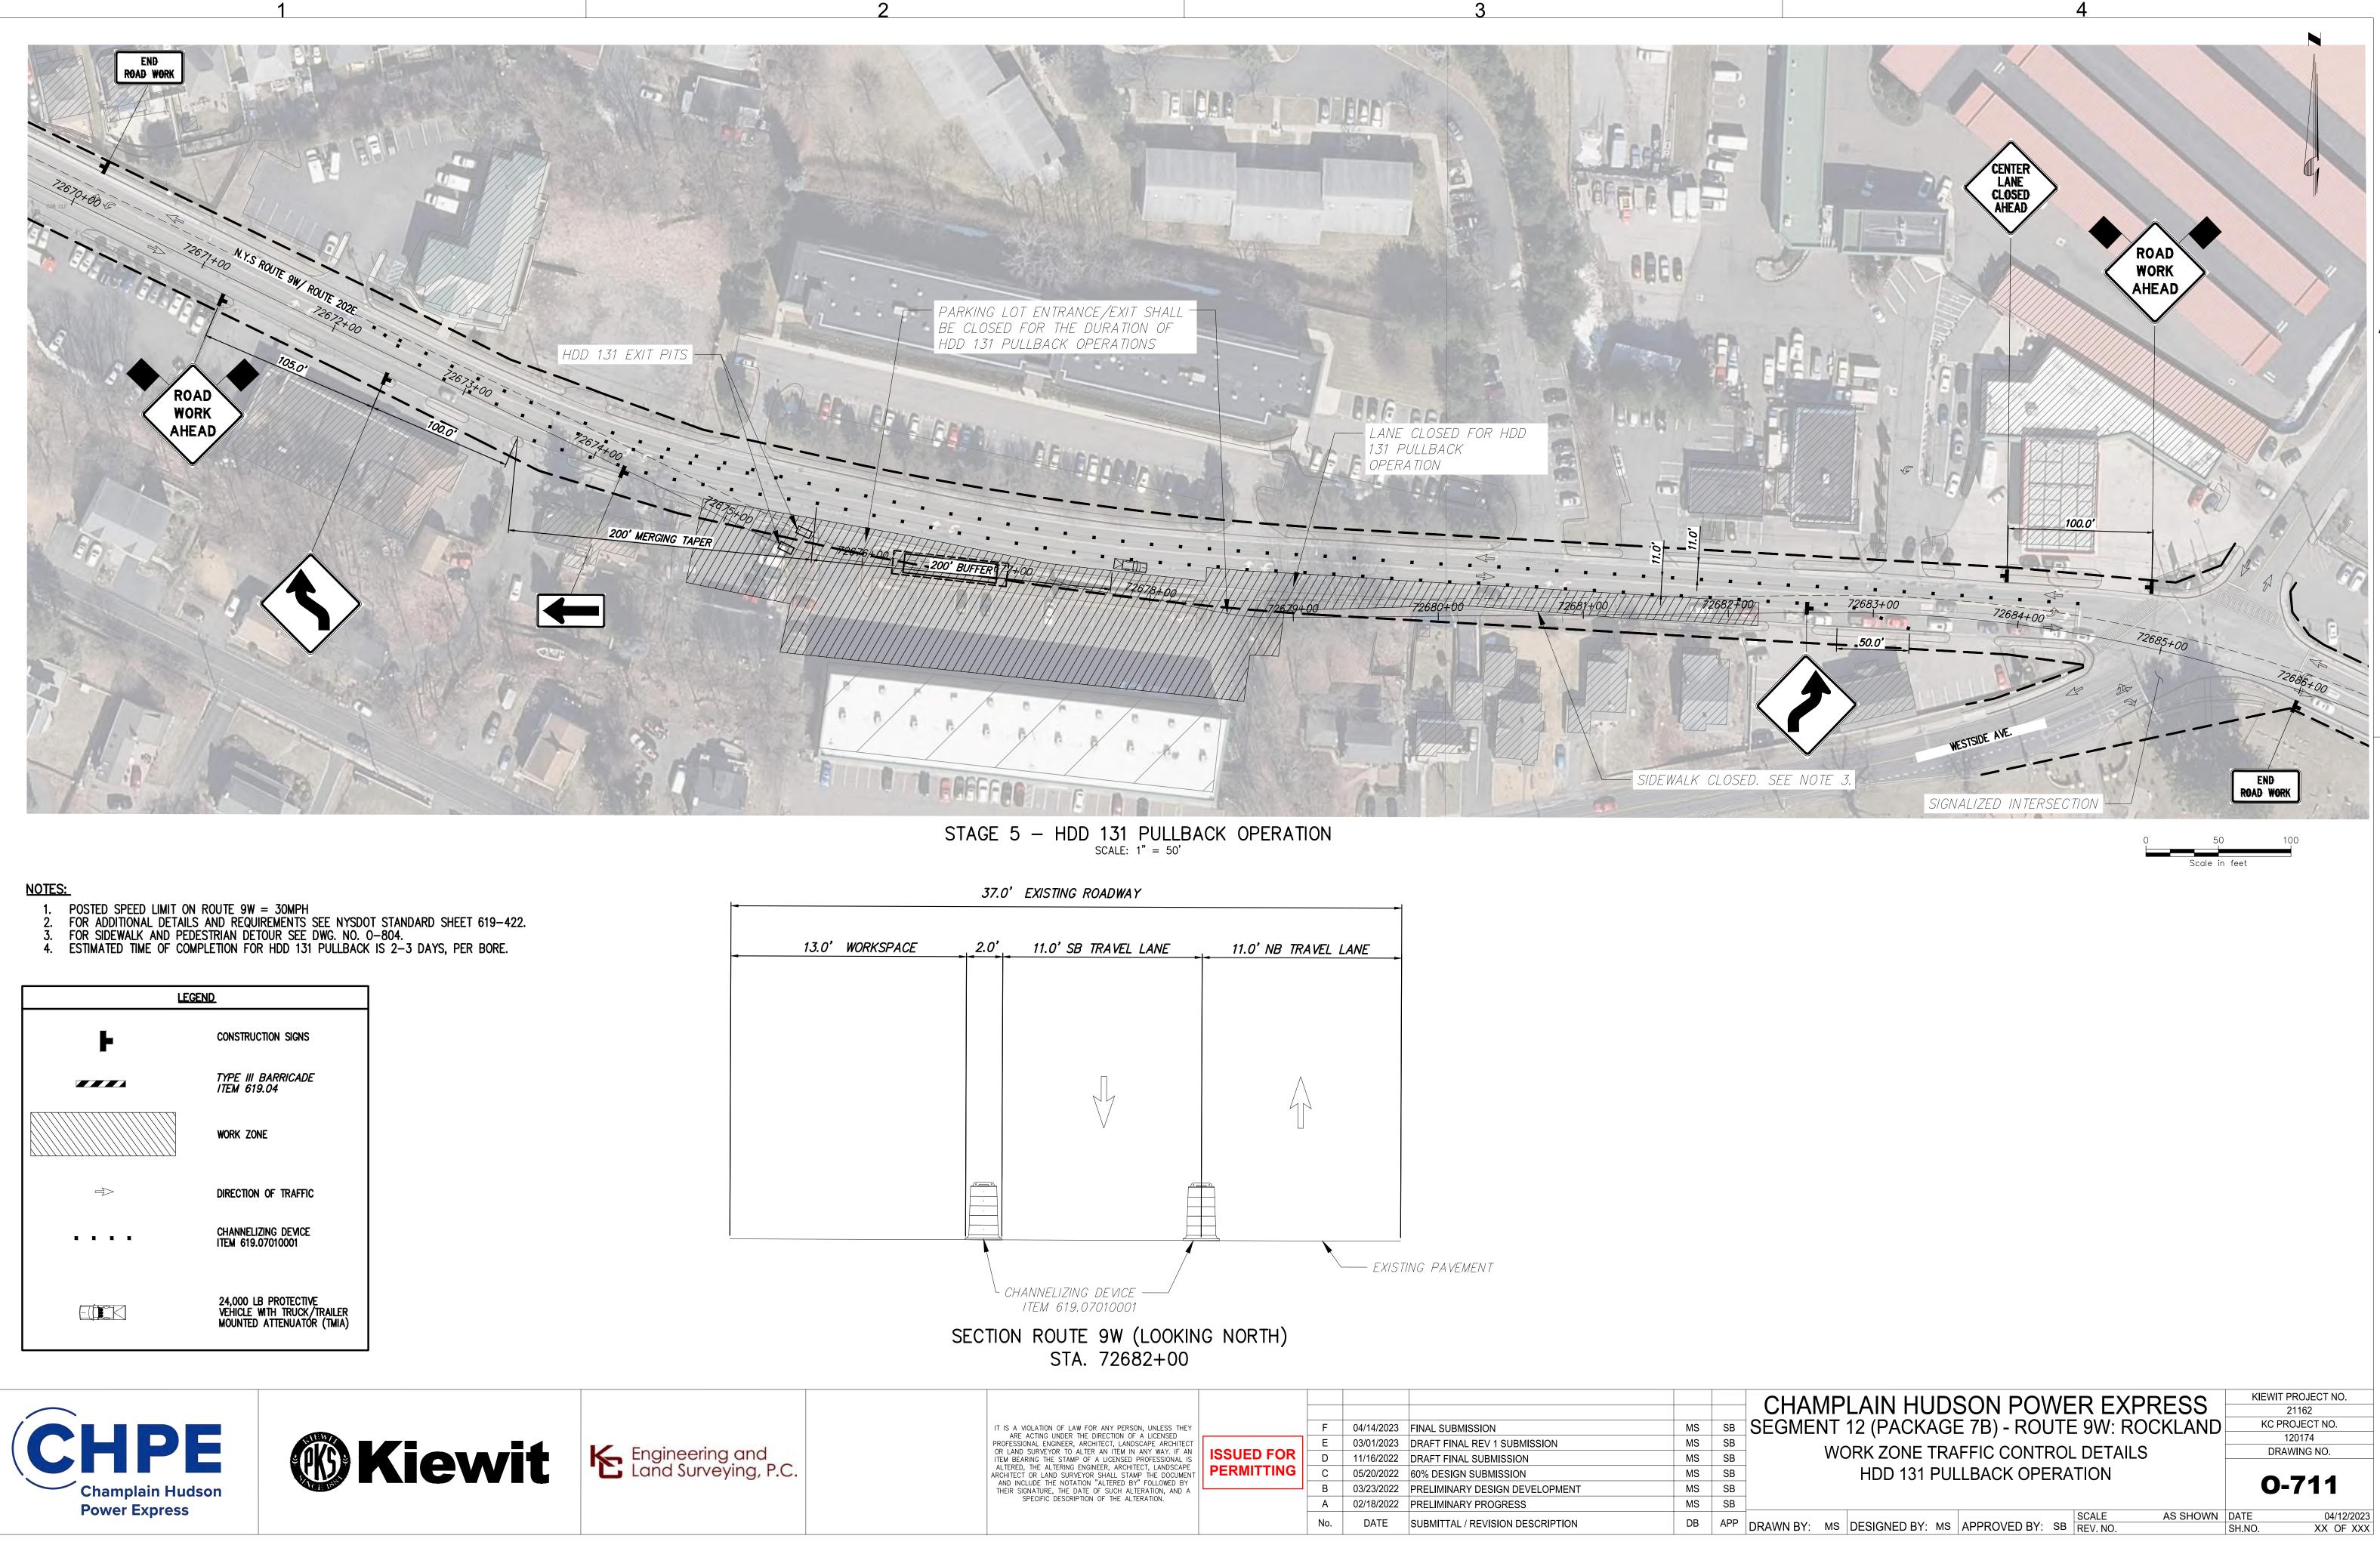

|                          | No.                        | DATE                                                                             | SUBMITTAL / REVISION DESCRIPTION                                                                          | DB                                     | APP                                    | DRAW |













| IT IS A VIOLATION OF LAW FOR ANY PERSON, UNLESS THEY<br>ARE ACTING UNDER THE DIRECTION OF A LICENSED<br>PROFESSIONAL ENGINEER, ARCHITECT, LANDSCAPE ARCHITECT<br>OR LAND SURVEYOR TO ALTER AN ITEM IN ANY WAY. IF AN<br>ITEM BEARING THE STAMP OF A LICENSED PROFESSIONAL IS<br>ALTERED, THE ALTERING ENGINEER, ARCHITECT, LANDSCAPE<br>ARCHITECT OR LAND SURVEYOR SHALL STAMP THE DOCUMENT<br>AND INCLUDE THE NOTATION "ALTERED BY" FOLLOWED BY<br>THEIR SIGNATURE, THE DATE OF SUCH ALTERATION, AND A<br>SPECIFIC DESCRIPTION OF THE ALTERATION. | ISSUED FOR<br>PERMITTING | F<br>E<br>D<br>C<br>B<br>A<br>No. | 04/14/2023<br>03/01/2023<br>11/16/2022<br>05/20/2022<br>03/23/2022<br>02/18/2022<br>DATE | FINAL SUBMISSION<br>DRAFT FINAL REV 1 SUBMISSION<br>DRAFT FINAL SUBMISSION<br>60% DESIGN SUBMISSION