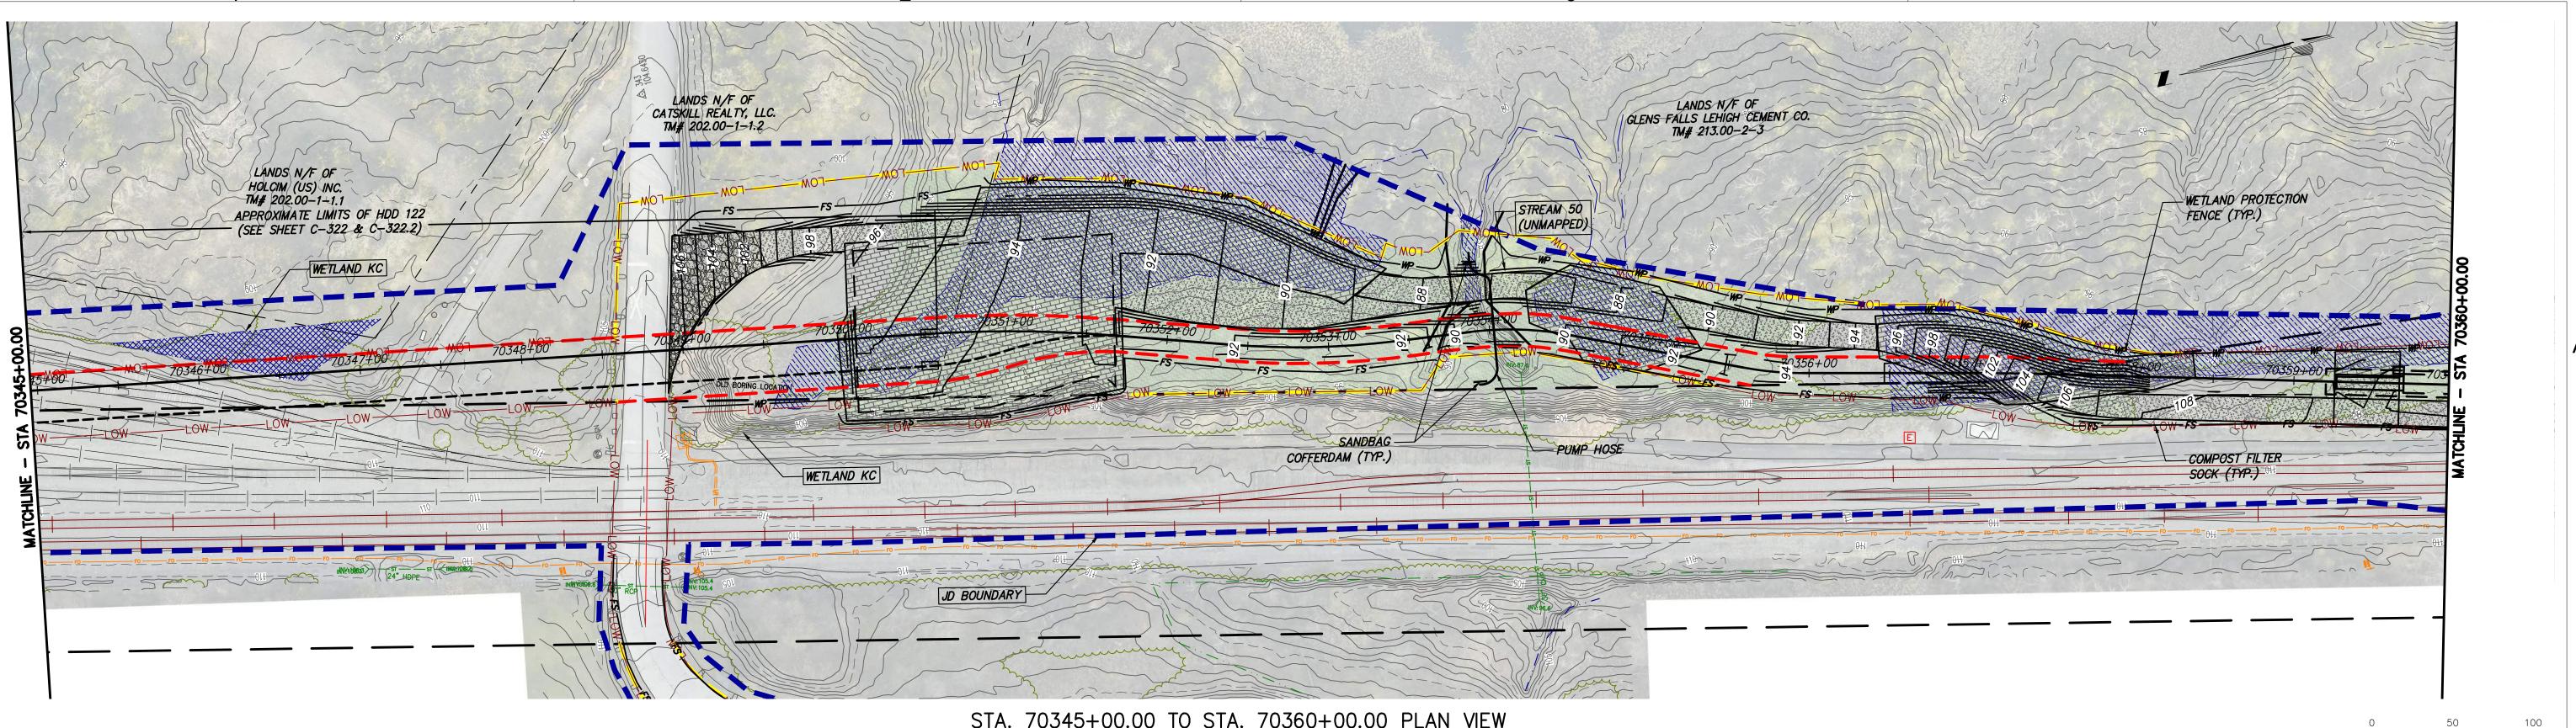

STA. 70345+00.00 TO STA. 70360+00.00 PLAN VIEW SCALE: 1" = 50'

|                                                                |                          |     |            |                                    |    |     | l ( |
|----------------------------------------------------------------|--------------------------|-----|------------|------------------------------------|----|-----|-----|
|                                                                |                          |     |            |                                    |    |     |     |
| IT IS A VIOLATION OF LAW FOR                                   |                          | F   | 03/17/2023 | FINAL SUBMISSION                   | BL | JL  |     |
| ARE ACTING UNDER THE DIR<br>PROFESSIONAL ENGINEER, ARCHIT      | ECT, LANDSCAPE ARCHITECT | E   | 01/24/2023 | DRAFT FINAL SUBMISSION             | RB | JL  |     |
| OR LAND SURVEYOR TO ALTER A<br>ITEM BEARING THE STAMP OF A     | LICENSED PROFESSIONAL IS | D   | 11/16/2022 | PRELIMINARY DRAFT FINAL SUBMISSION | RB | JL  |     |
| ALTERED, THE ALTERING ENGINEE<br>ARCHITECT OR LAND SURVEYOR SI | HALL STAMP THE DOCUMENT  | С   | 04/29/2022 | 60% DESIGN SUBMISSION              | RB | JL  |     |
| AND INCLUDE THE NOTATION "A<br>THEIR SIGNATURE, THE DATE OF    | SUCH ALTERATION, AND A   | В   | 03/22/2022 | PRELIMINARY DESIGN DEVELOPMENT     | BV | ТК  |     |
| SPECIFIC DESCRIPTION O                                         | F THE ALTERATION.        | A   | 02/14/2022 | PRELIMINARY PROGRESS               | BV | ТК  |     |
|                                                                |                          | No. | DATE       | SUBMITTAL / REVISION DESCRIPTION   | DB | APP | DRA |