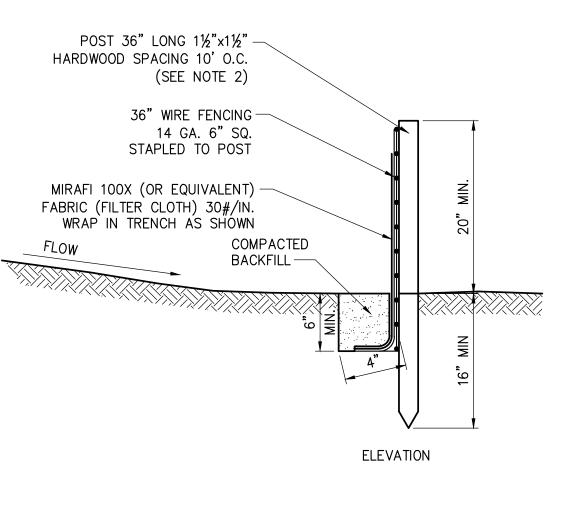

| A  | A 02/14/2022 | PRELIMINARY PROGRESS               | BV | ΤK    |          |
|  |                                                                                                                                                                                                                                                                                                                                                                                                                                                                                                                                                    | No | o. DATE      | SUBMITTAL / REVISION DESCRIPTION   | DB | APP   | DRAV     |