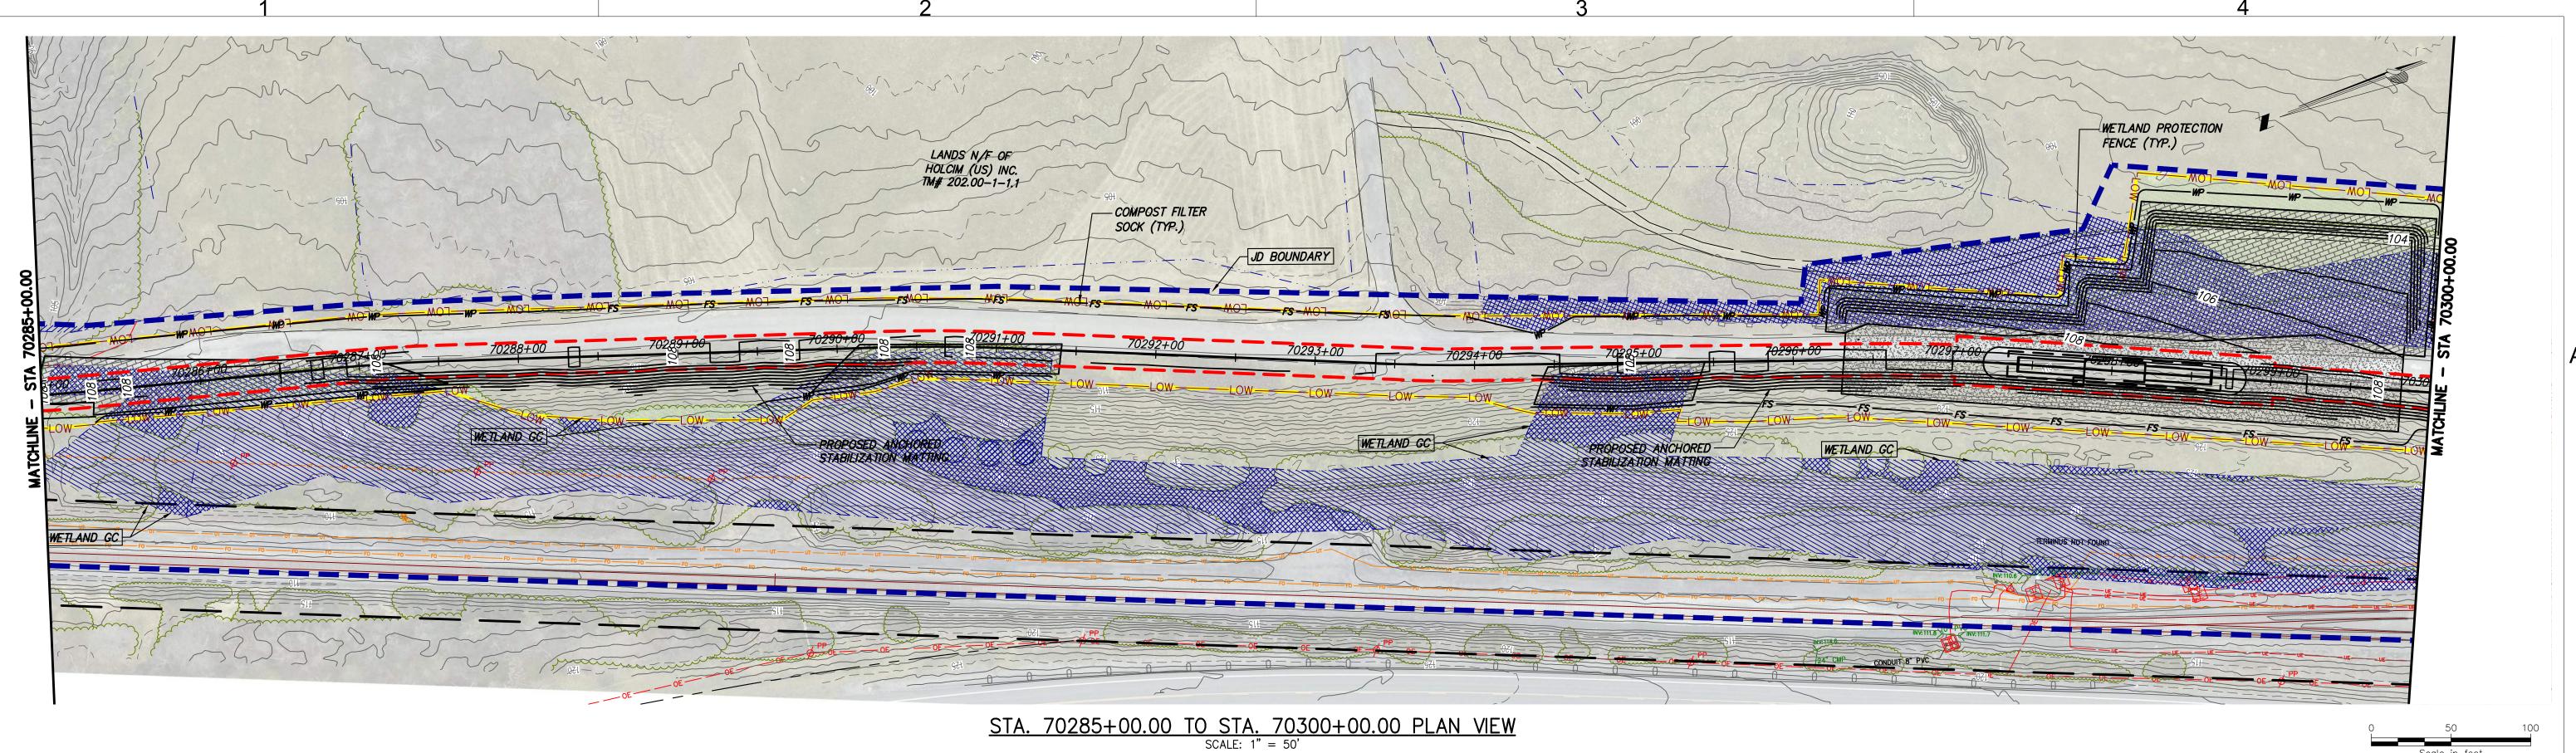

KIEWIT PROJECT NO. CHAMPLAIN HUDSON POWER EXPRESS 21162 SEGMENT 11 (PACKAGE 7A) - CSX: CATSKILL KC PROJECT NO. 120174 EROSION AND SEDIMENT CONTROL PLAN DRAWING NO. STA. 70285+00.00 TO STA. 70300+00.00 **C-417** DRAWN BY: BL DESIGNED BY: SL APPROVED BY: JL SCALE REV. NO. AS SHOWN DATE F SH.NO. 03/17/2023 XX OF