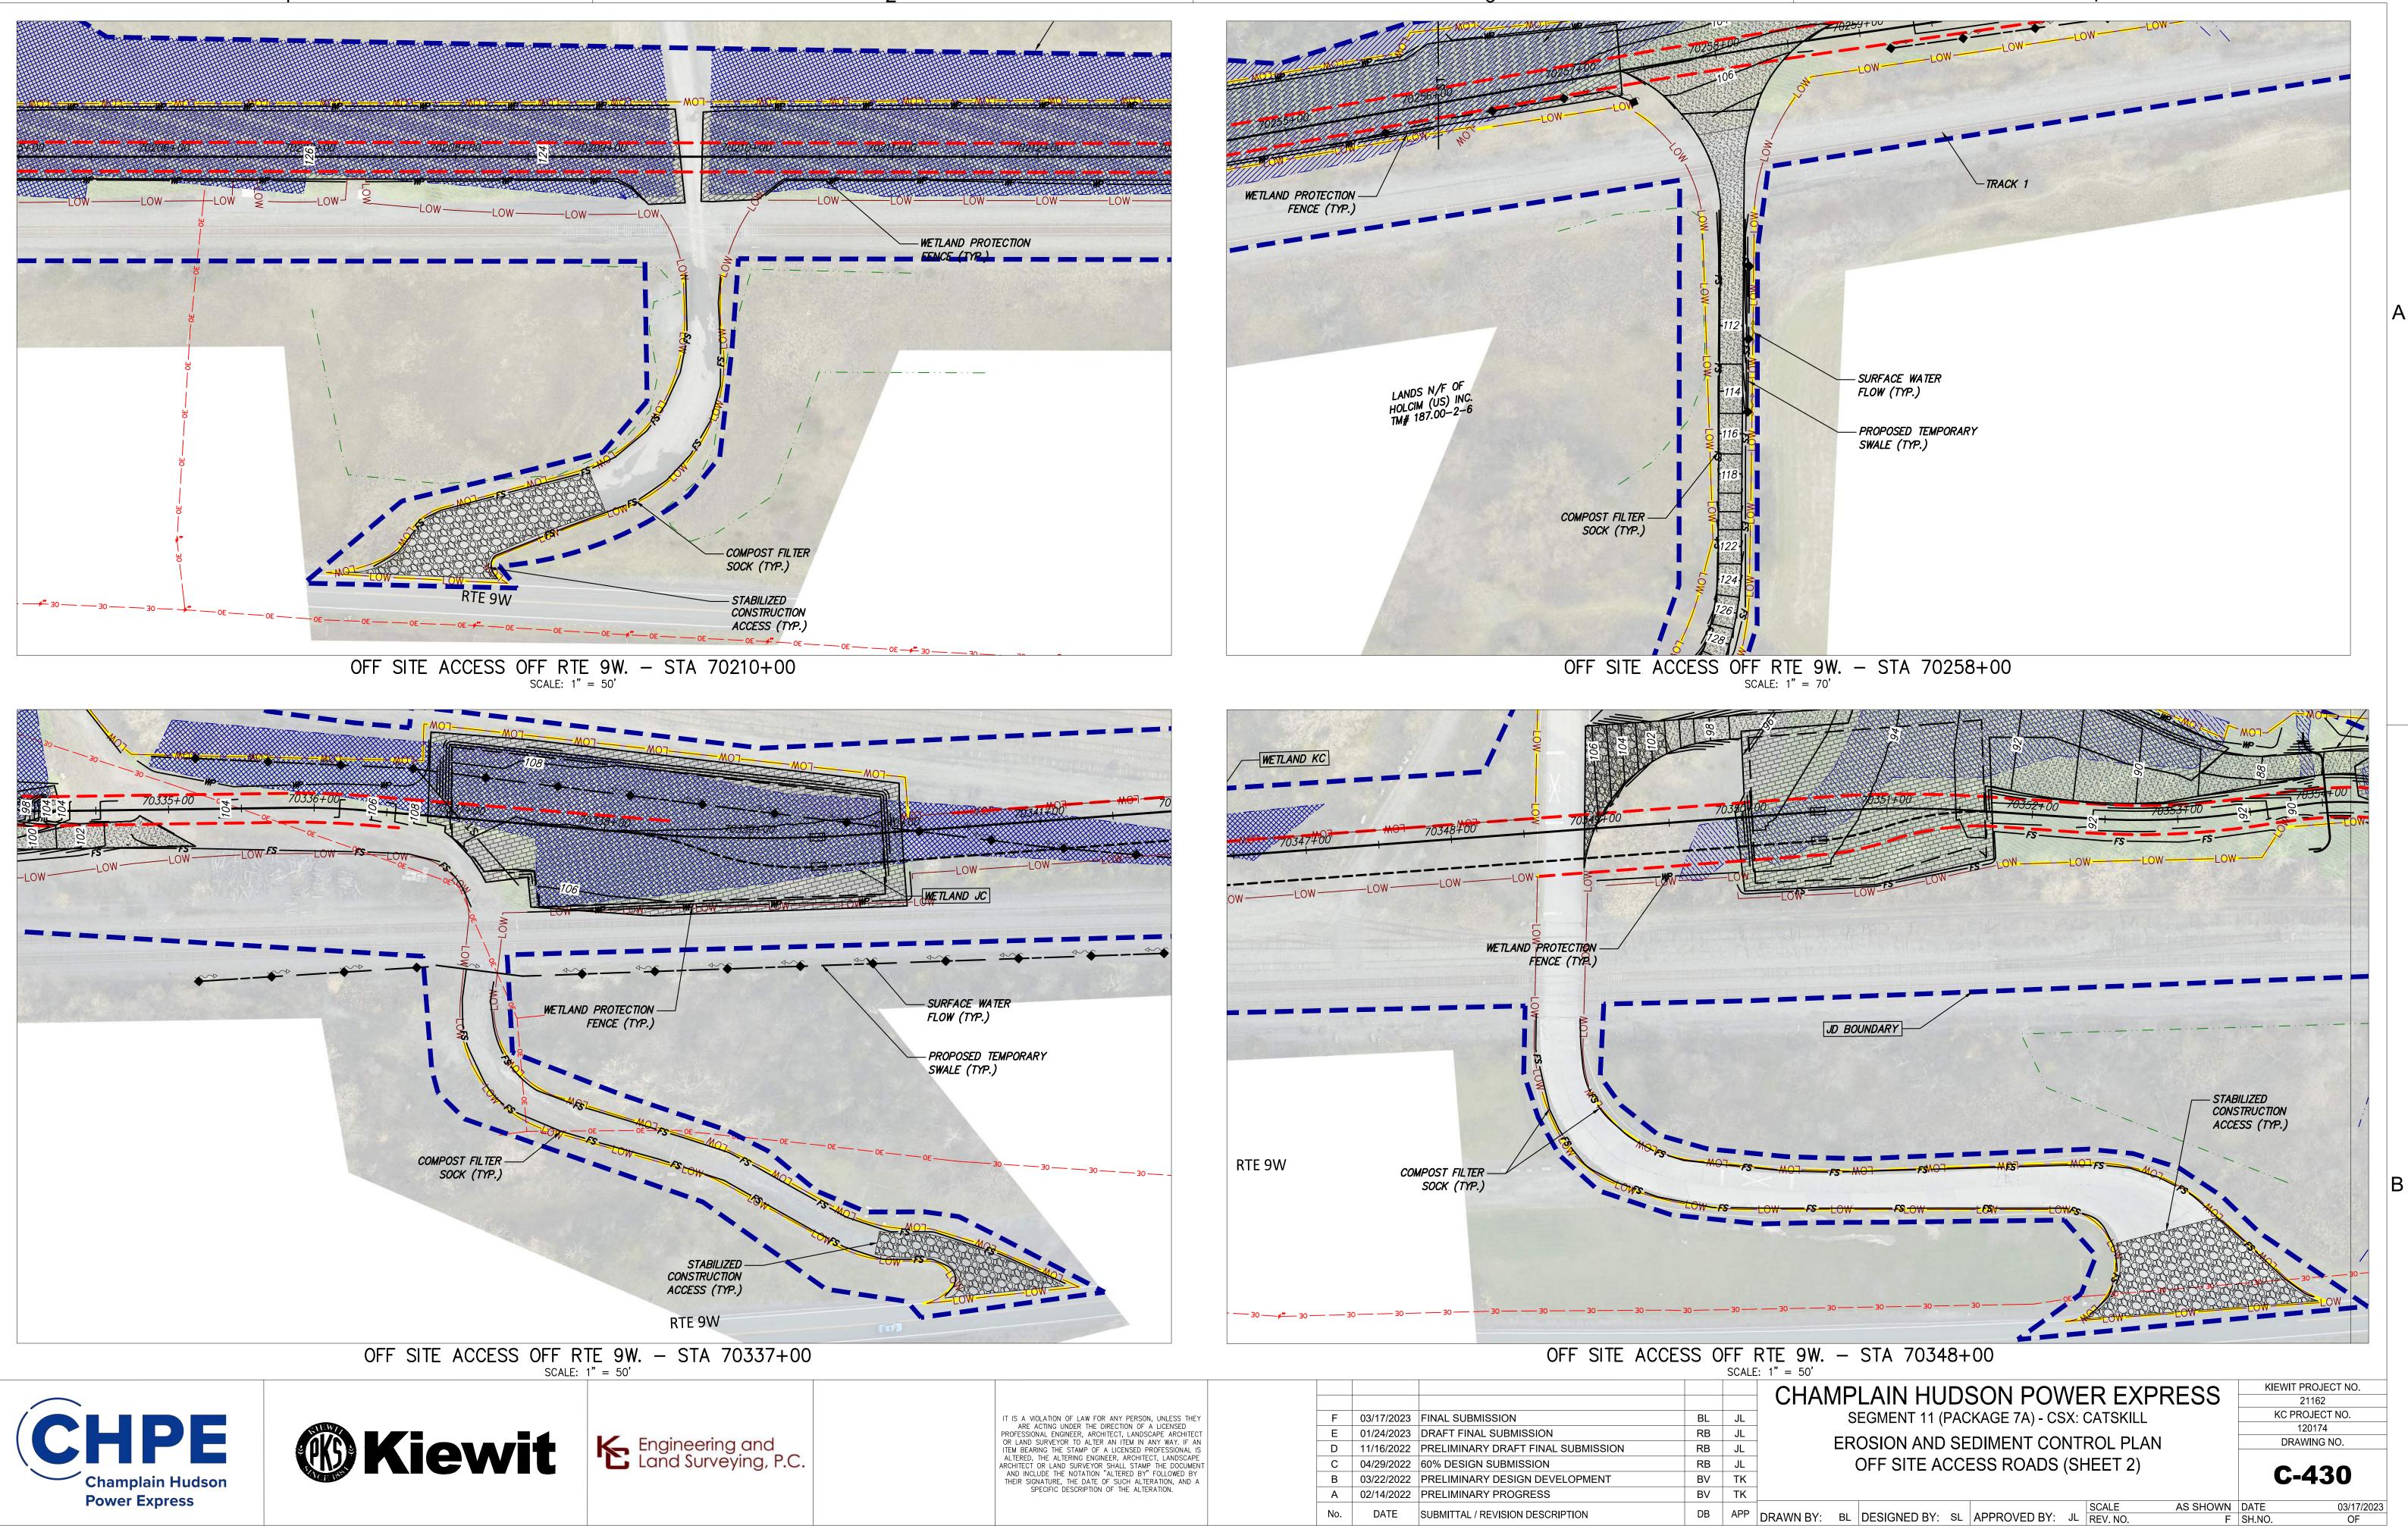

| SPECIFIC DESCRIPTION OF THE ALTERATION.                                                                                                                                                                                    | Α   | 02/14/2022 | PRELIMINARY PROGRESS               | BV | TK  | 1   |
|                                                                                                       |                                                                                                                                                                                                                            | No. | DATE       | SUBMITTAL / REVISION DESCRIPTION   | DB | APP | DRA |





|  |                                                                                                                                                                                                                                                                                                                                                                                                                                                                                                                                                    |    |              |                                    |    | JUALL | -        |
|--|-----------------------------------------------------------------------------------------------------------------------------------------------------------------------------