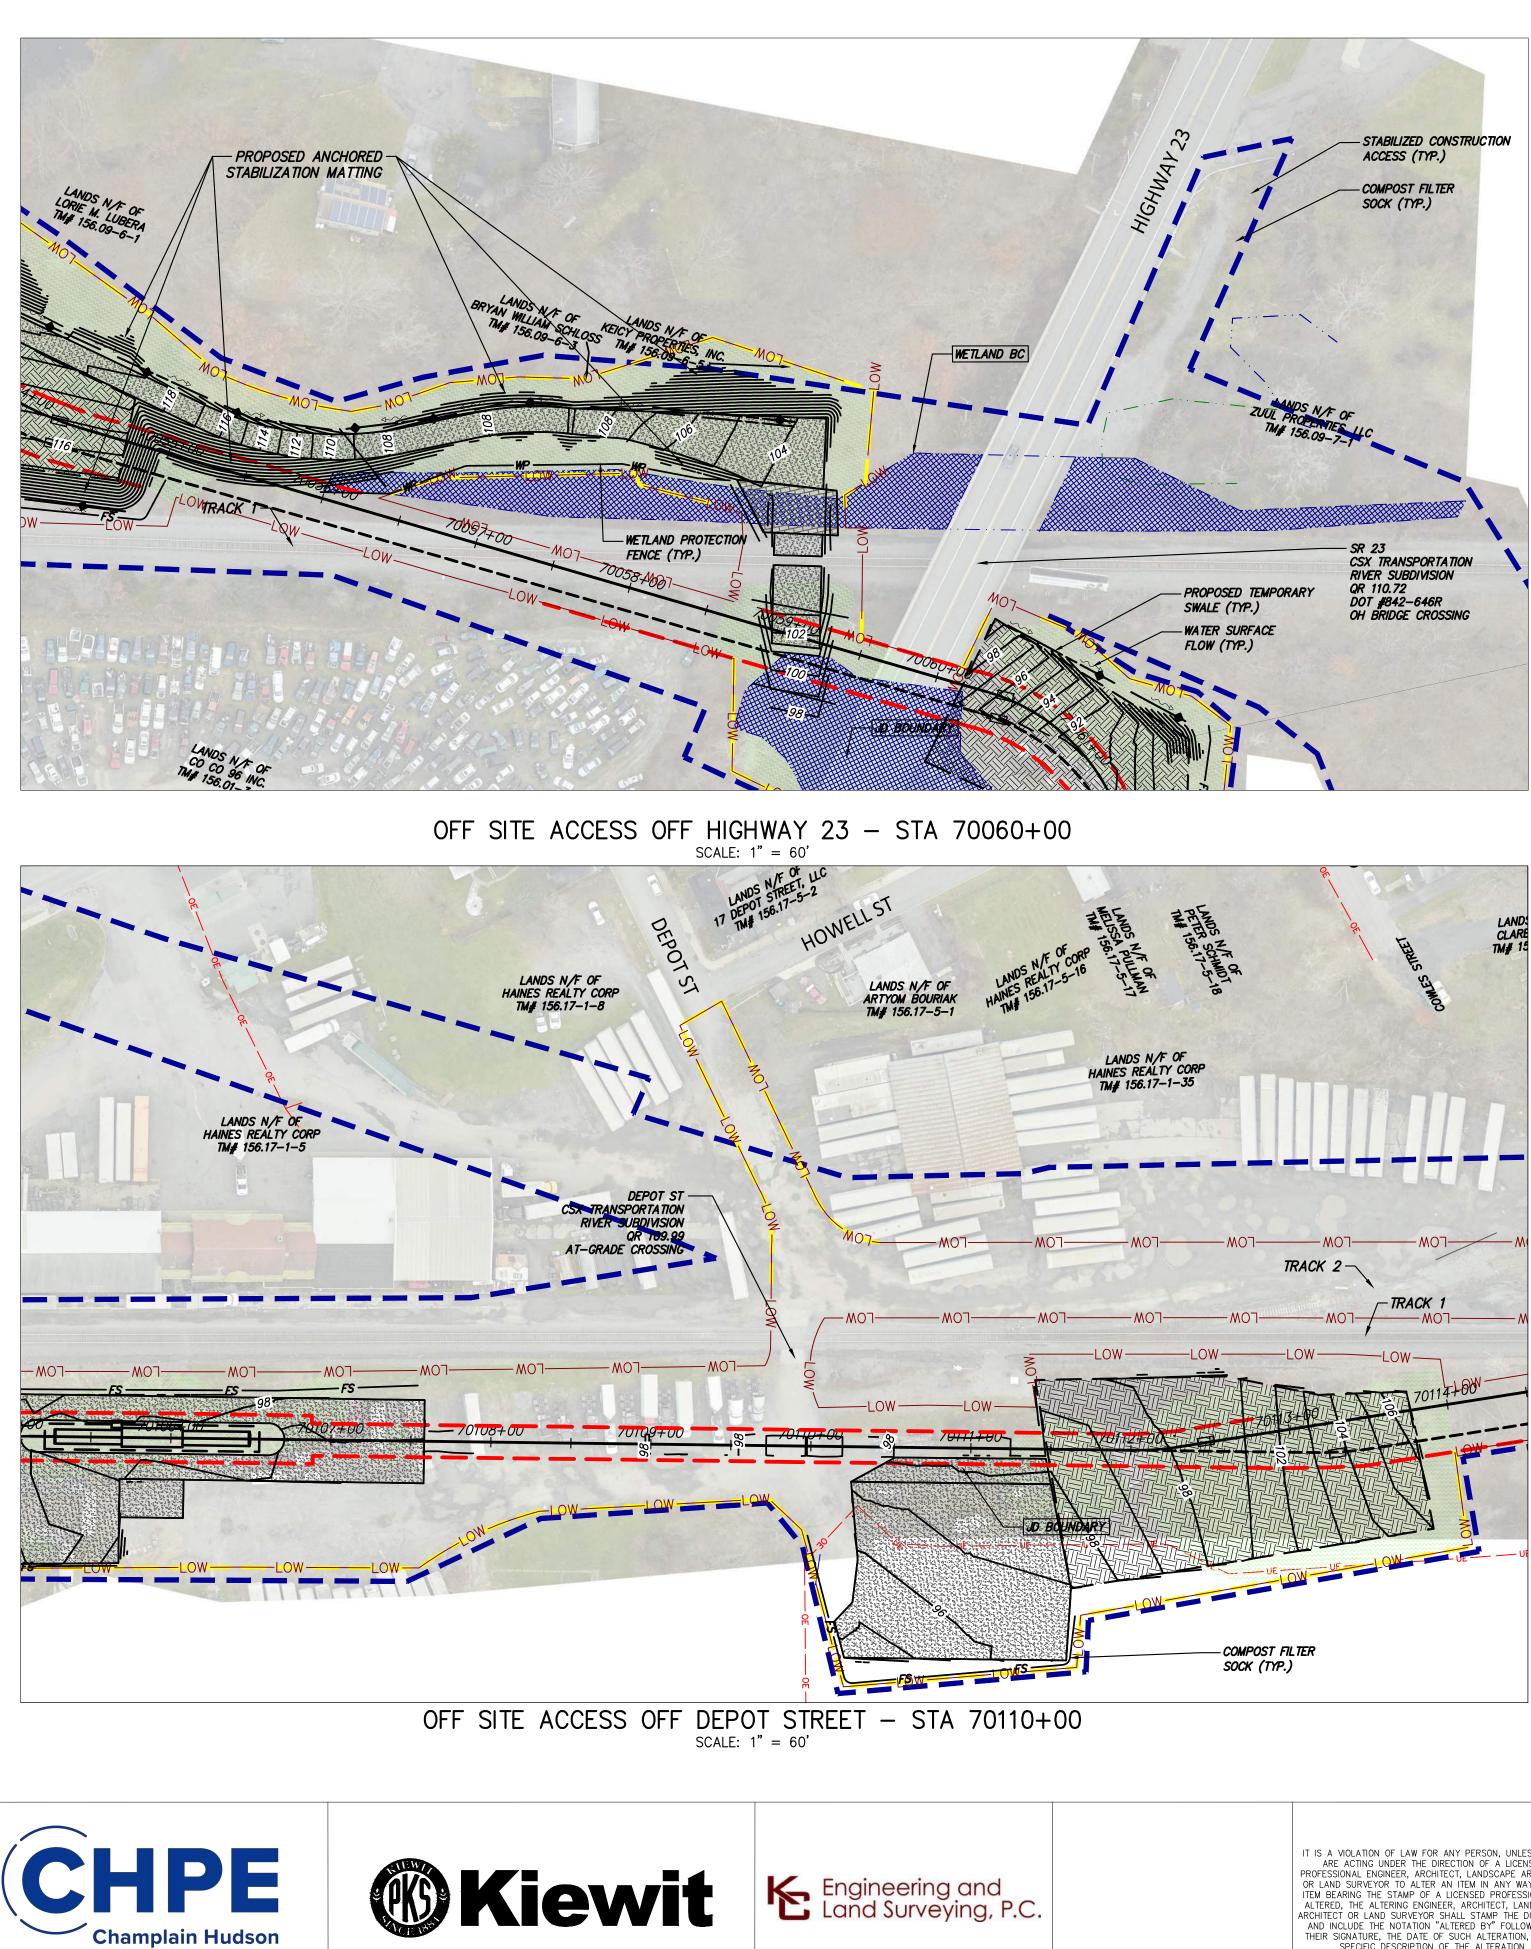

|        | ROJECT NO.  |  |
|                                         |    |           |                 | ONTONIEE |          | 120174 |             |  |
| EROSION AND SEDIMENT CONTROL PLAN       |    |           |                 |          |          |        | DRAWING NO. |  |
| _                                       | C- | 428       |                 |          |          |        |             |  |
|                                         |    | _         |                 | SCALE    | AS SHOWN | DATE   | 03/17/2023  |  |
| DRAWN BY: BI                            |    | ED BY: SL | APPROVED BY: JL | REV. NO. | F        | SH.NO. | XX OF       |  |
|                                         |    |           |                 |          |          |        |             |  |

100





**Power Express** 



|                                                                                                       |                                                                                                                                                                                                                            |     |            |                                    |    |     | - ( |
|-------------------------------------------------------------------------------------------------------|----------------------------------------------------------------------------------------------------------------------------------------------------------------------------------------------------------------------------|-----|------------|-------------------------------