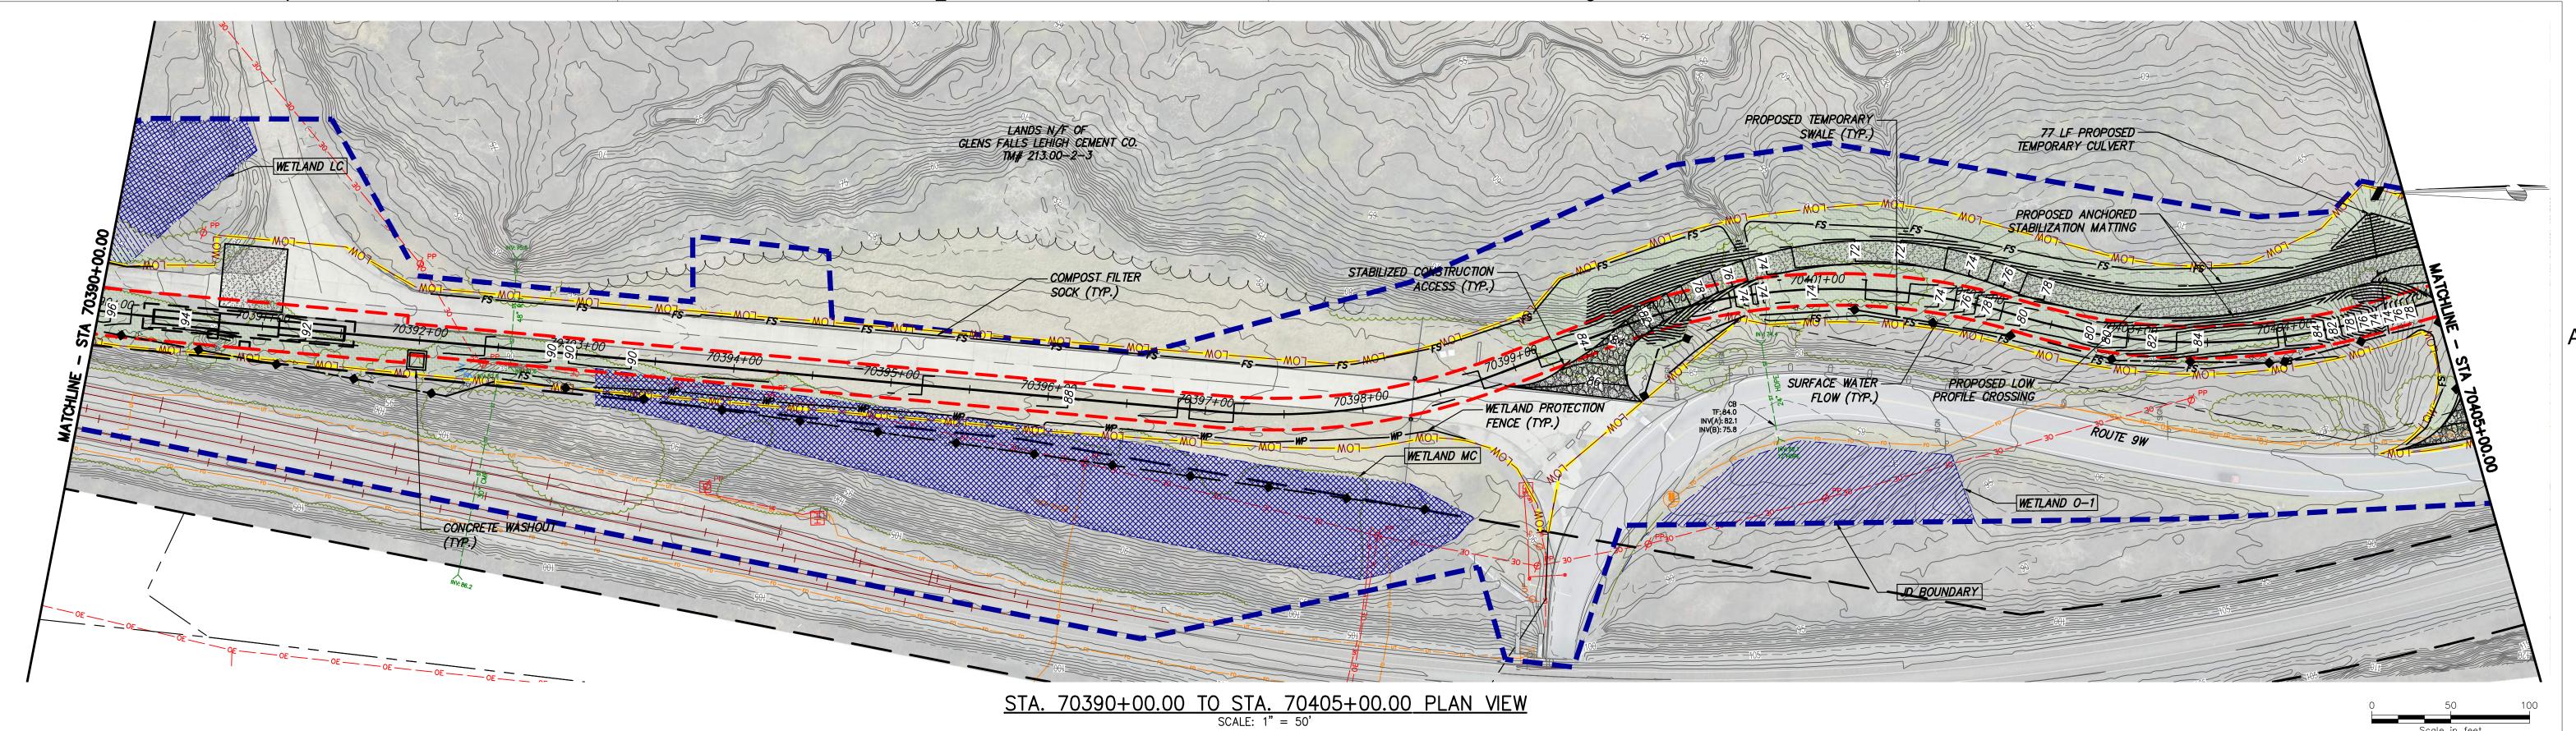

|                                         |    |              |    |              |    |          |             | KIEWI       | T PROJECT NO. |
|-----------------------------------------|----|--------------|----|--------------|----|----------|-------------|-------------|---------------|
| CHAMPLAIN HUDSON POWER EXPRESS          |    |              |    |              |    |          |             |             | 21162         |
| SEGMENT 11 (PACKAGE 7A) - CSX: CATSKILL |    |              |    |              |    |          | KC I        | PROJECT NO. |               |
|                                         |    |              |    |              |    |          | 120174      |             |               |
| EROSION AND SEDIMENT CONTROL PLAN       |    |              |    |              |    |          | DRAWING NO. |             |               |
| STA. 70390+00.00 TO STA. 70405+00.00    |    |              |    |              |    |          |             | С           | -424          |
|                                         |    |              |    |              |    | SCALE    | AS SHOWN    | DATE        | 03/17/202     |
| DRAWN BY: B                             | BL | DESIGNED BY: | SL | APPROVED BY: | JL | REV. NO. | F           | SH.NO.      | XX OF         |
|                                         |    |              |    |              |    |          |             |             |               |