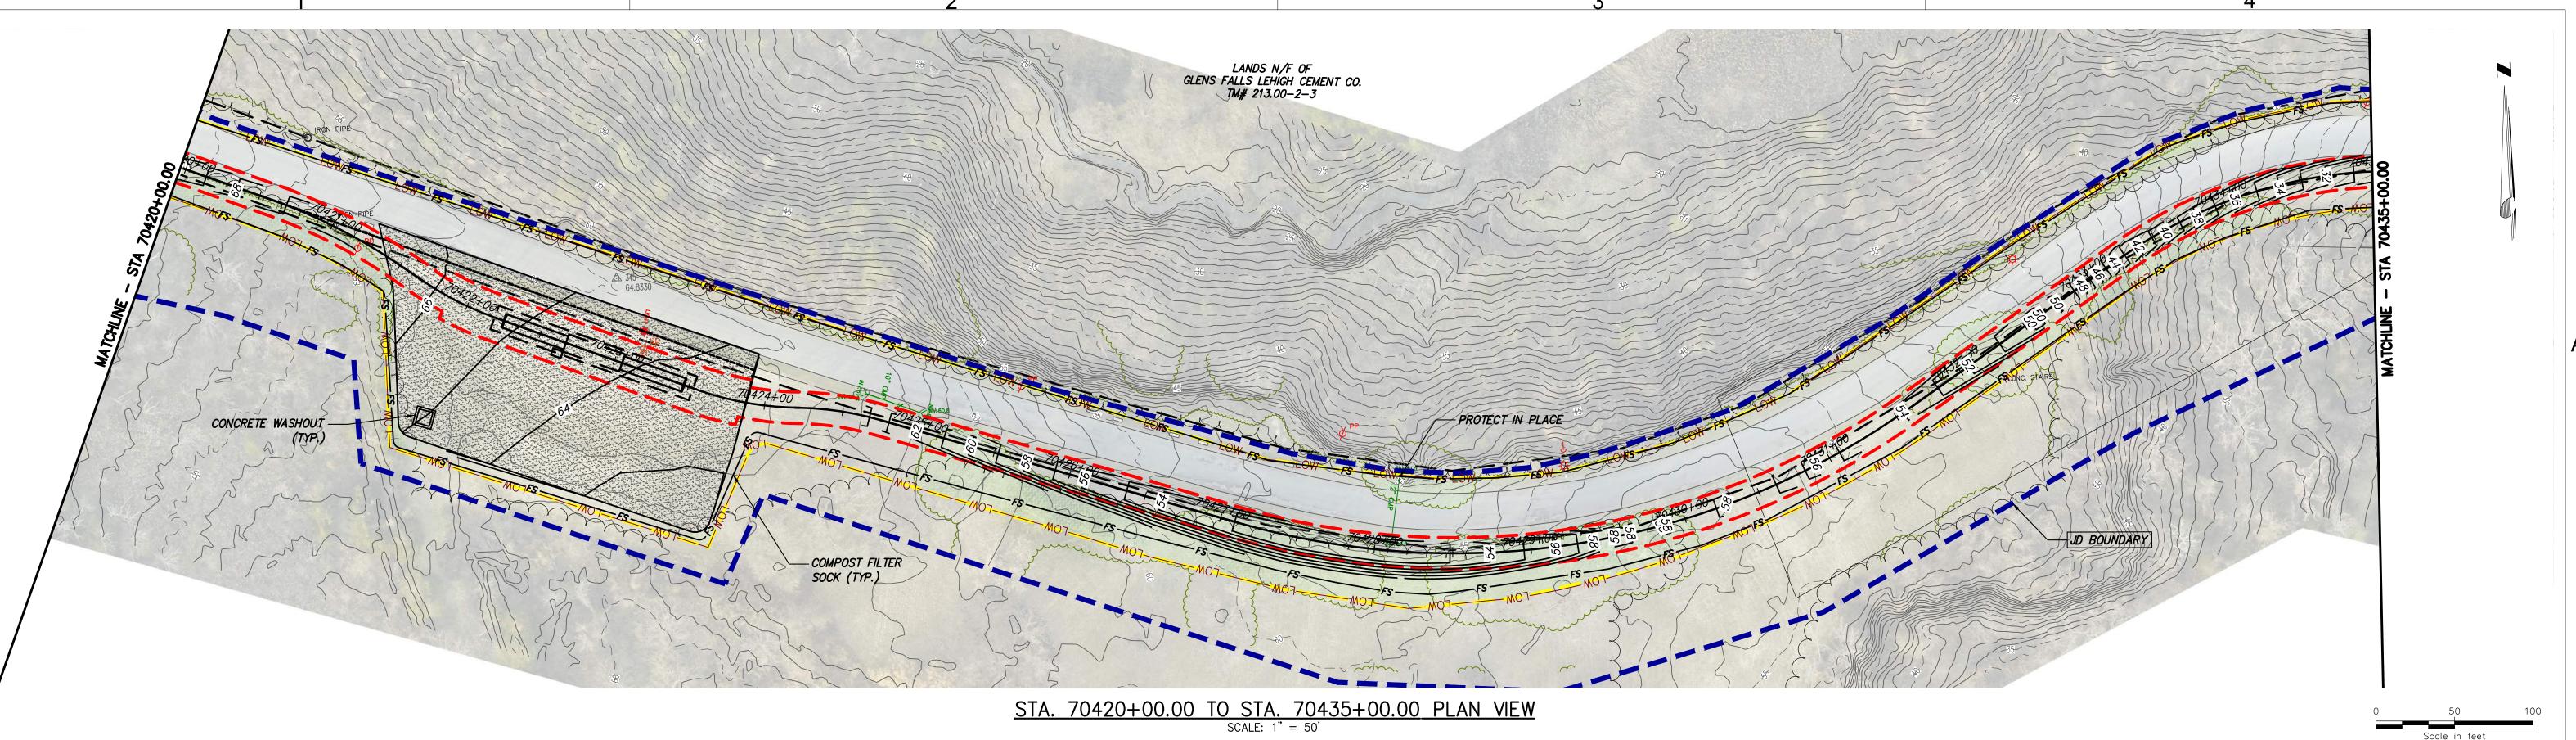

| CHAMPLAIN HUDSON POWER EXPRESS                         | KIEWIT PROJECT NO. |
|--------------------------------------------------------|--------------------|
| CHAINFLAIN HUDSUN PUWER EAFRESS                        | 21162              |
| SEGMENT 11 (PACKAGE 7A) - CSX: CATSKILL                | KC PROJECT NO.     |
|                                                        | 120174             |
| EROSION AND SEDIMENT CONTROL PLAN                      | DRAWING NO.        |
| STA. 70435+00.00 TO STA. 70450+00.00                   | C-427              |
| SCALE AS SHOWN                                         | DATE 03/17/2023    |
| RAWN BY: BL DESIGNED BY: SL APPROVED BY: JL REV. NO. F | SH.NO. XX OF       |