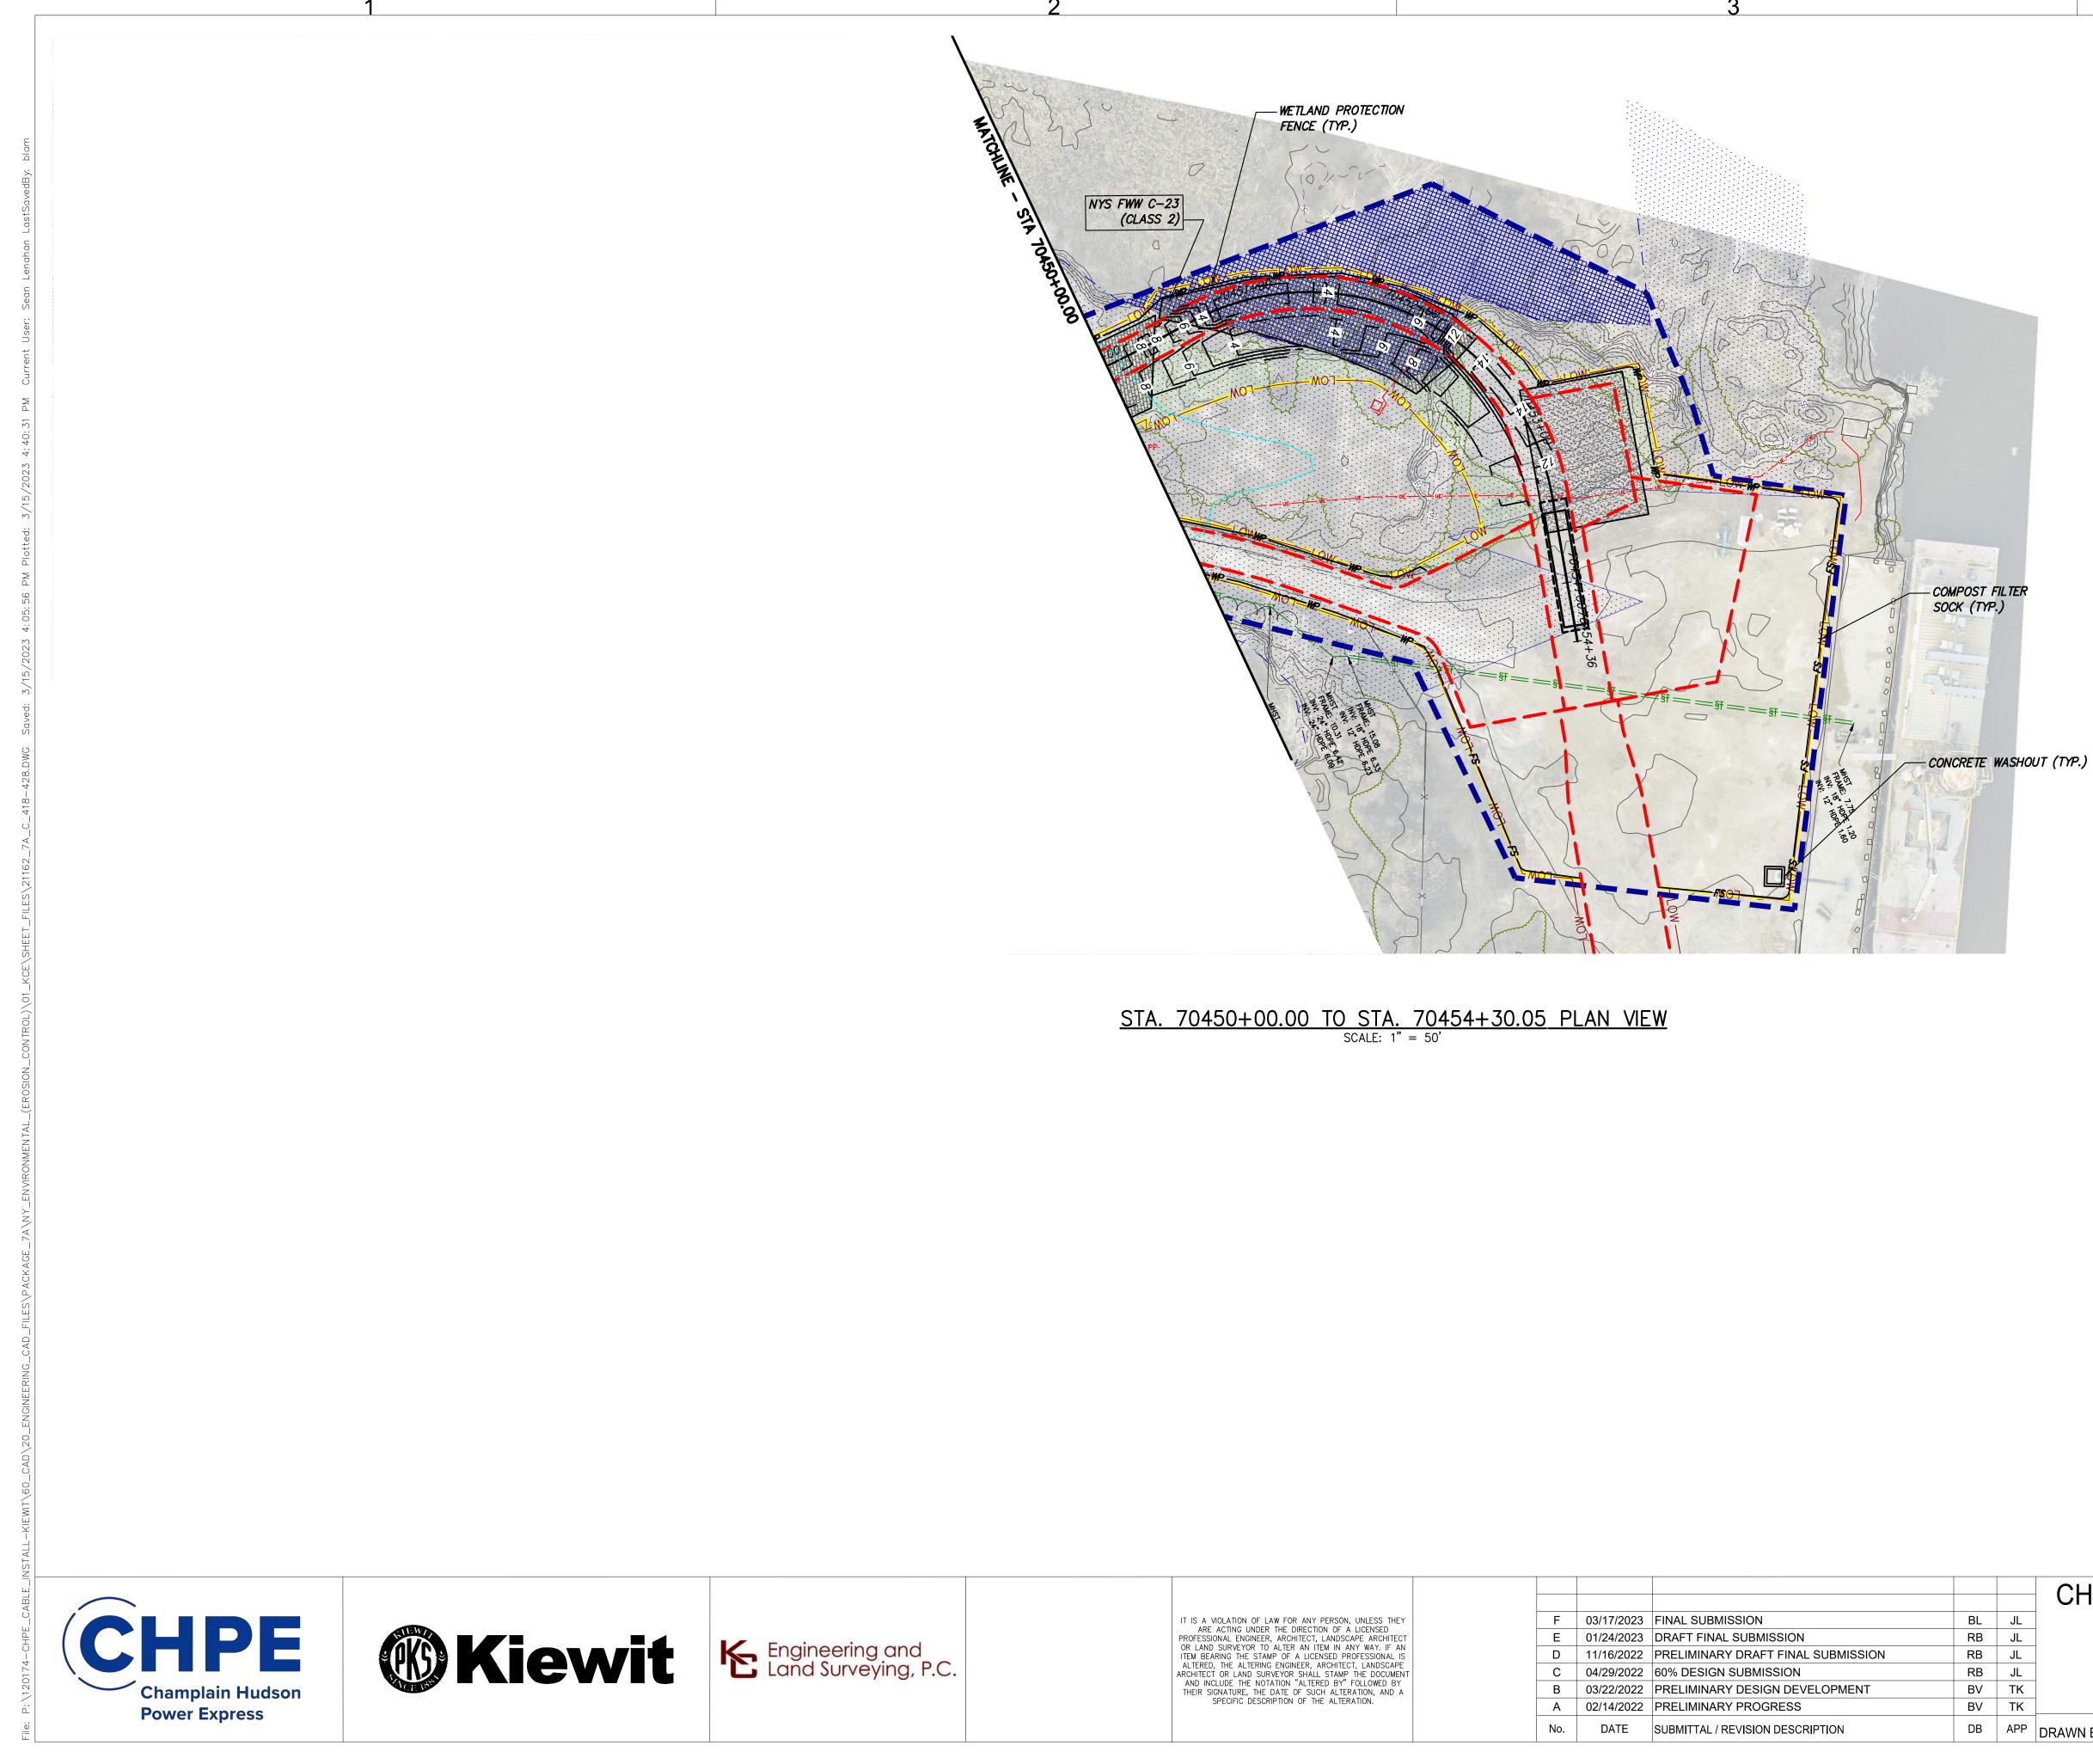

|                                         |    |           |                 |          |          |        | PROJECT NO. |  |
|-----------------------------------------|----|-----------|-----------------|----------|----------|--------|-------------|--|
| CHAMPLAIN HUDSON POWER EXPRESS          |    |           |                 |          |          |        | 21162       |  |
| SEGMENT 11 (PACKAGE 7A) - CSX: CATSKILL |    |           |                 |          |          |        | ROJECT NO.  |  |
|                                         |    |           |                 | ONTONIEE |          | 120174 |             |  |
| EROSION AND SEDIMENT CONTROL PLAN       |    |           |                 |          |          |        | DRAWING NO. |  |
| _                                       | C- | 428       |                 |          |          |        |             |  |
|                                         |    | _         |                 | SCALE    | AS SHOWN | DATE   | 03/17/2023  |  |
| DRAWN BY: BI                            |    | ED BY: SL | APPROVED BY: JL | REV. NO. | F        | SH.NO. | XX OF       |  |
|                                         |    |           |                 |          |          |        |             |  |