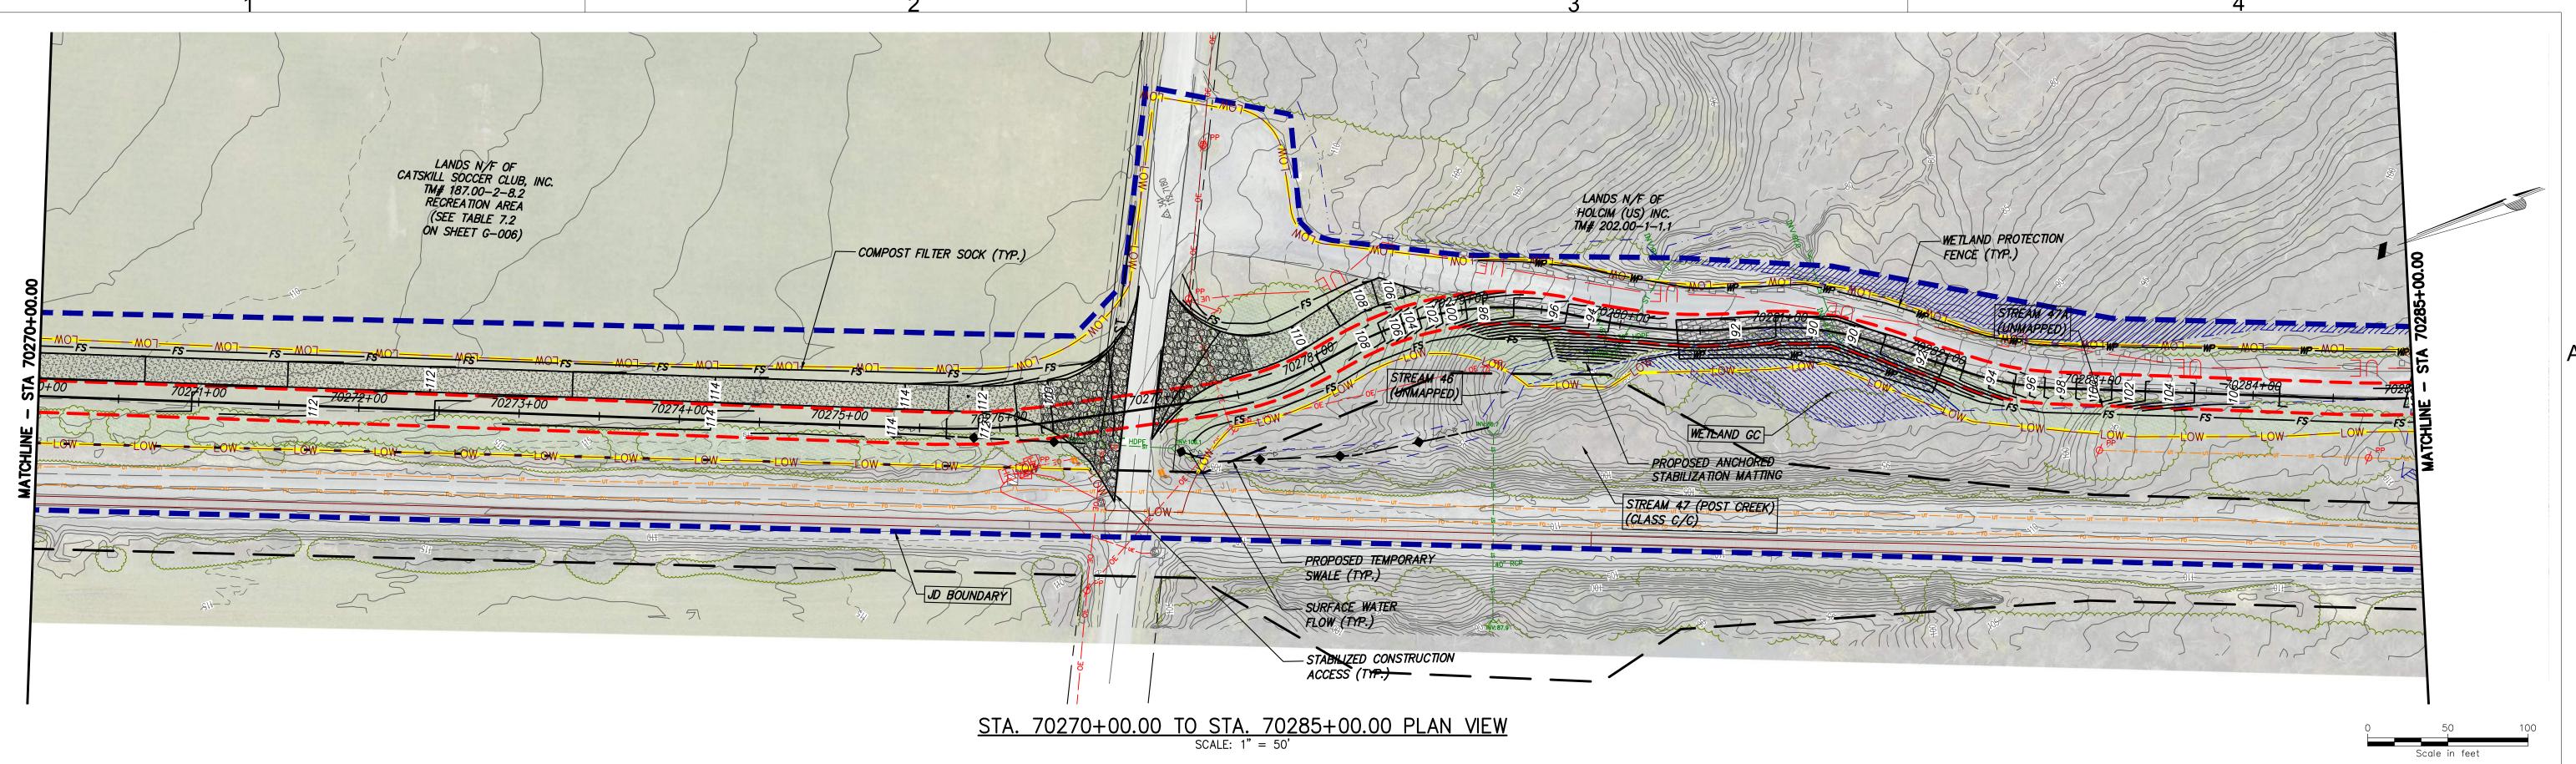

|                                                        | KIEWIT PROJECT NO. |  |  |
|--------------------------------------------------------|--------------------|--|--|
| CHAMPLAIN HUDSON POWER EXPRESS                         | 21162              |  |  |
| SEGMENT 11 (PACKAGE 7A) - CSX: CATSKILL                | KC PROJECT NO.     |  |  |
|                                                        | 120174             |  |  |
| EROSION AND SEDIMENT CONTROL PLAN                      | DRAWING NO.        |  |  |
| STA. 70270+00.00 TO STA. 70285+00.00                   | <b>C-416</b>       |  |  |
| SCALE AS SHOWN                                         | DATE 03/17/2023    |  |  |
| RAWN BY: BL DESIGNED BY: SL APPROVED BY: JL REV. NO. F | SH.NO. XX OF       |  |  |