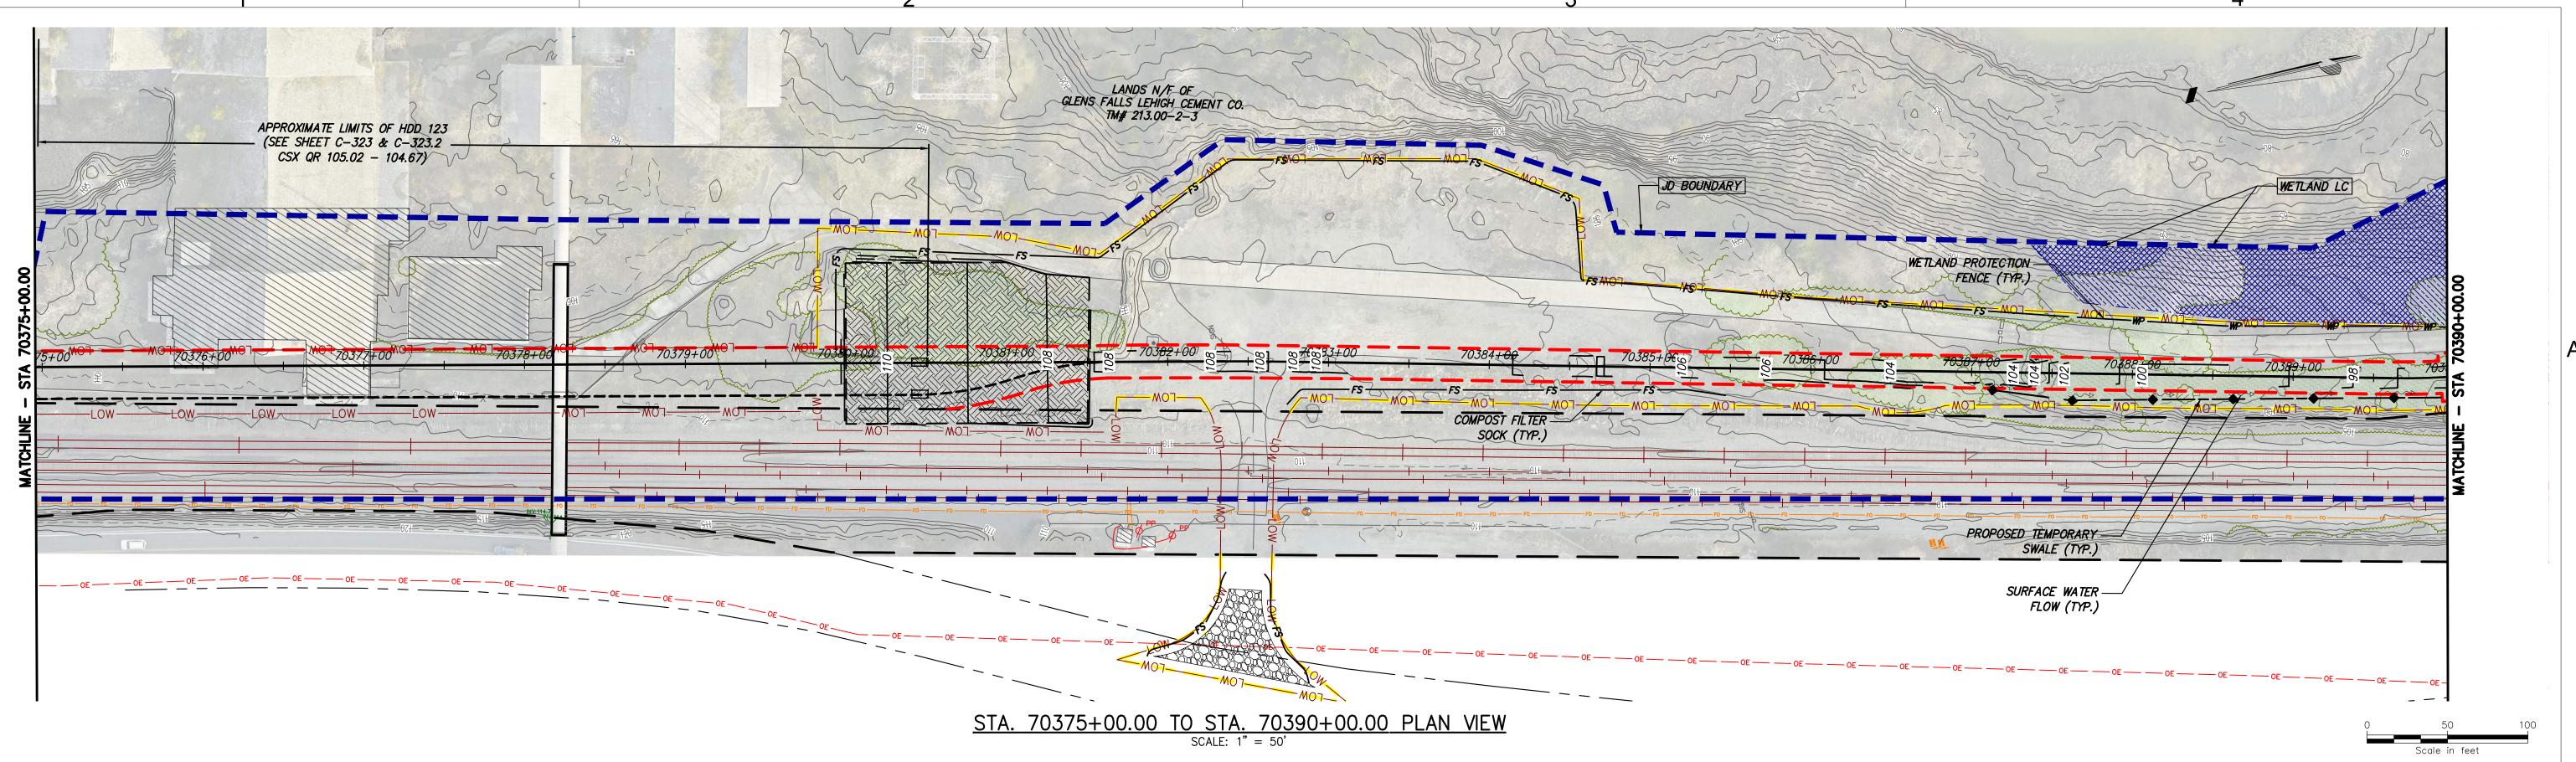

|   | Α          | 02/14/2022       | PRELIMINARY PROGRESS               | BV | TK  | 1   |
|                |                                                                                                                                                                                                                                                                                                                                                                                                                                                                                            |   | No.        | DATE             | SUBMITTAL / REVISION DESCRIPTION   | DB | APP | DRA |



B

Scale in fe





|  | IT IS A VIOLATION OF LAW FOR ANY PERSON, UNLESS THEY<br>ARE ACTING UNDER THE DIRECTION OF A LICENSED<br>PROFESSIONAL ENGINEER, ARCHITECT, LANDSCAPE ARCHITECT<br>OR LAND SURVEYOR TO ALTER AN ITEM IN ANY WAY. IF AN<br>ITEM BEARING THE STAMP OF A LICENSED PROFESSIONAL IS<br>ALTERED, THE ALTERING ENGINEER, ARCHITECT, LANDSCAPE<br>ARCHITECT OR LAND SURVEYOR SHALL STAMP THE DOCUMENT<br>AND INCLUDE THE NOTATION "ALTERED BY" FOLLOWED BY<br>THEIR SIGNATURE, THE DATE OF SUCH ALTERATION, AND A<br>SPECIFIC DESCRIPTION OF THE ALTERATION. |   |     |            |                                    |    |     | (   |
|--|---------------------------------------------------------------------------------------------------------------------------------------------------------------------------------