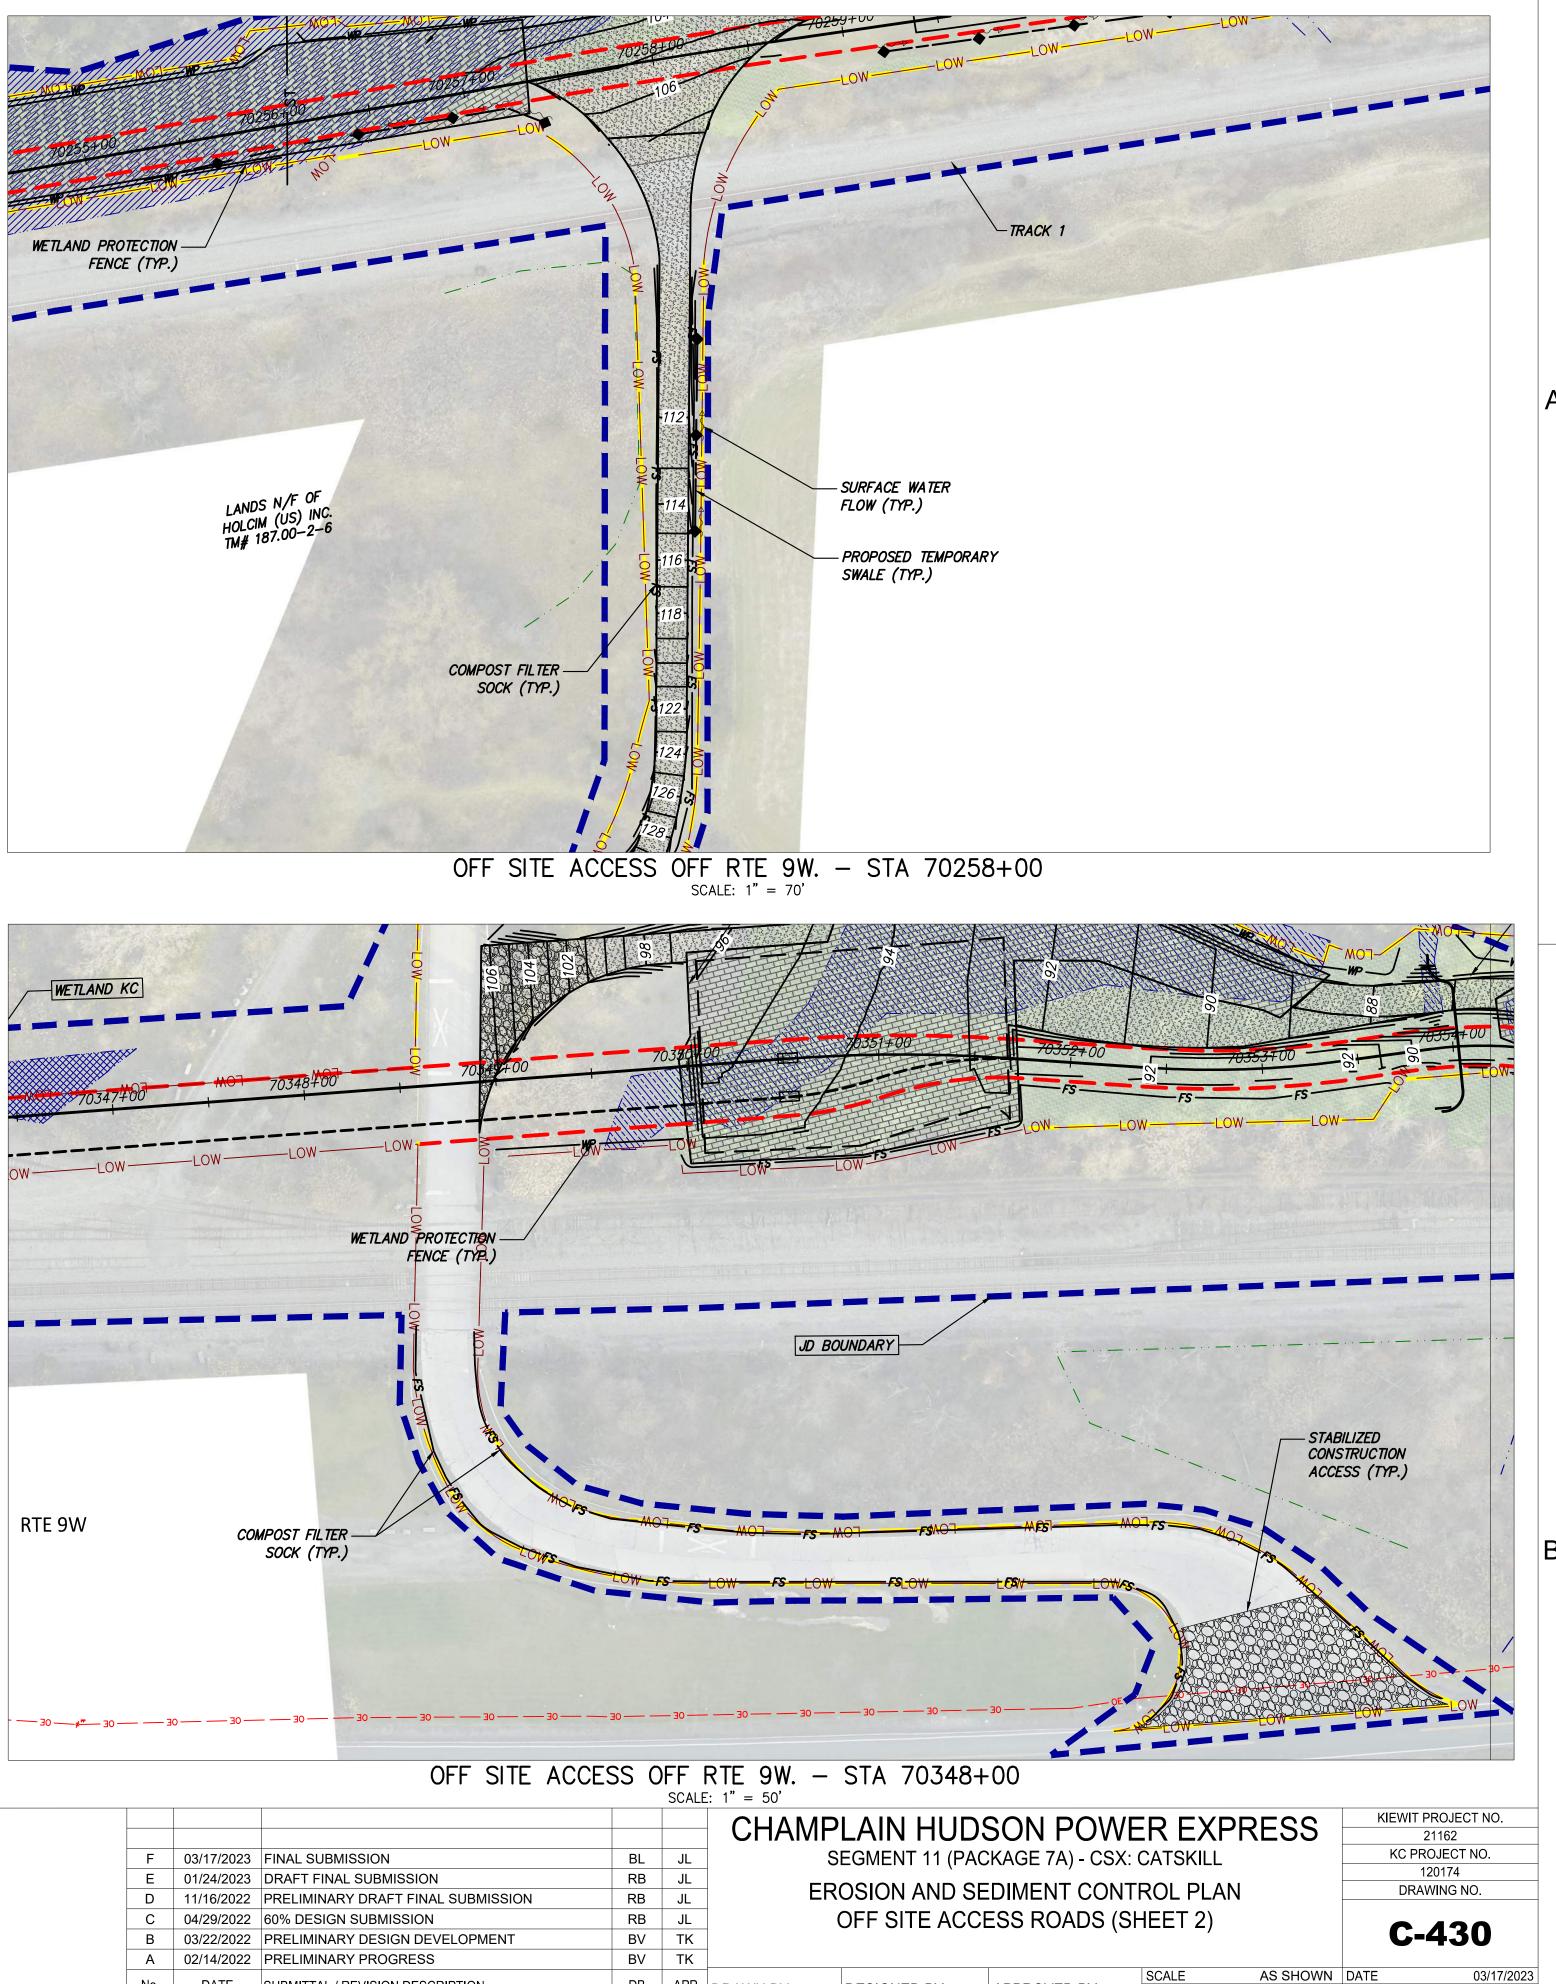

| SPECIFIC DESCRIPTION OF THE ALTERATION.                                                                                                                                                                                    | Α   | 02/14/2022 | PRELIMINARY PROGRESS               | BV | TK  | 1   |
|                                                                                                       |                                                                                                                                                                                                                            | No. | DATE       | SUBMITTAL / REVISION DESCRIPTION   | DB | APP | DRA |





|  |                                                                                                                                                                                                                                                                                                                                                                                                                                                                                                                                                    |    |              |                                    |    | JUALL | -        |
|--|-------------------------------------------------------------------------------------------------------------------------------------------------------------------------------