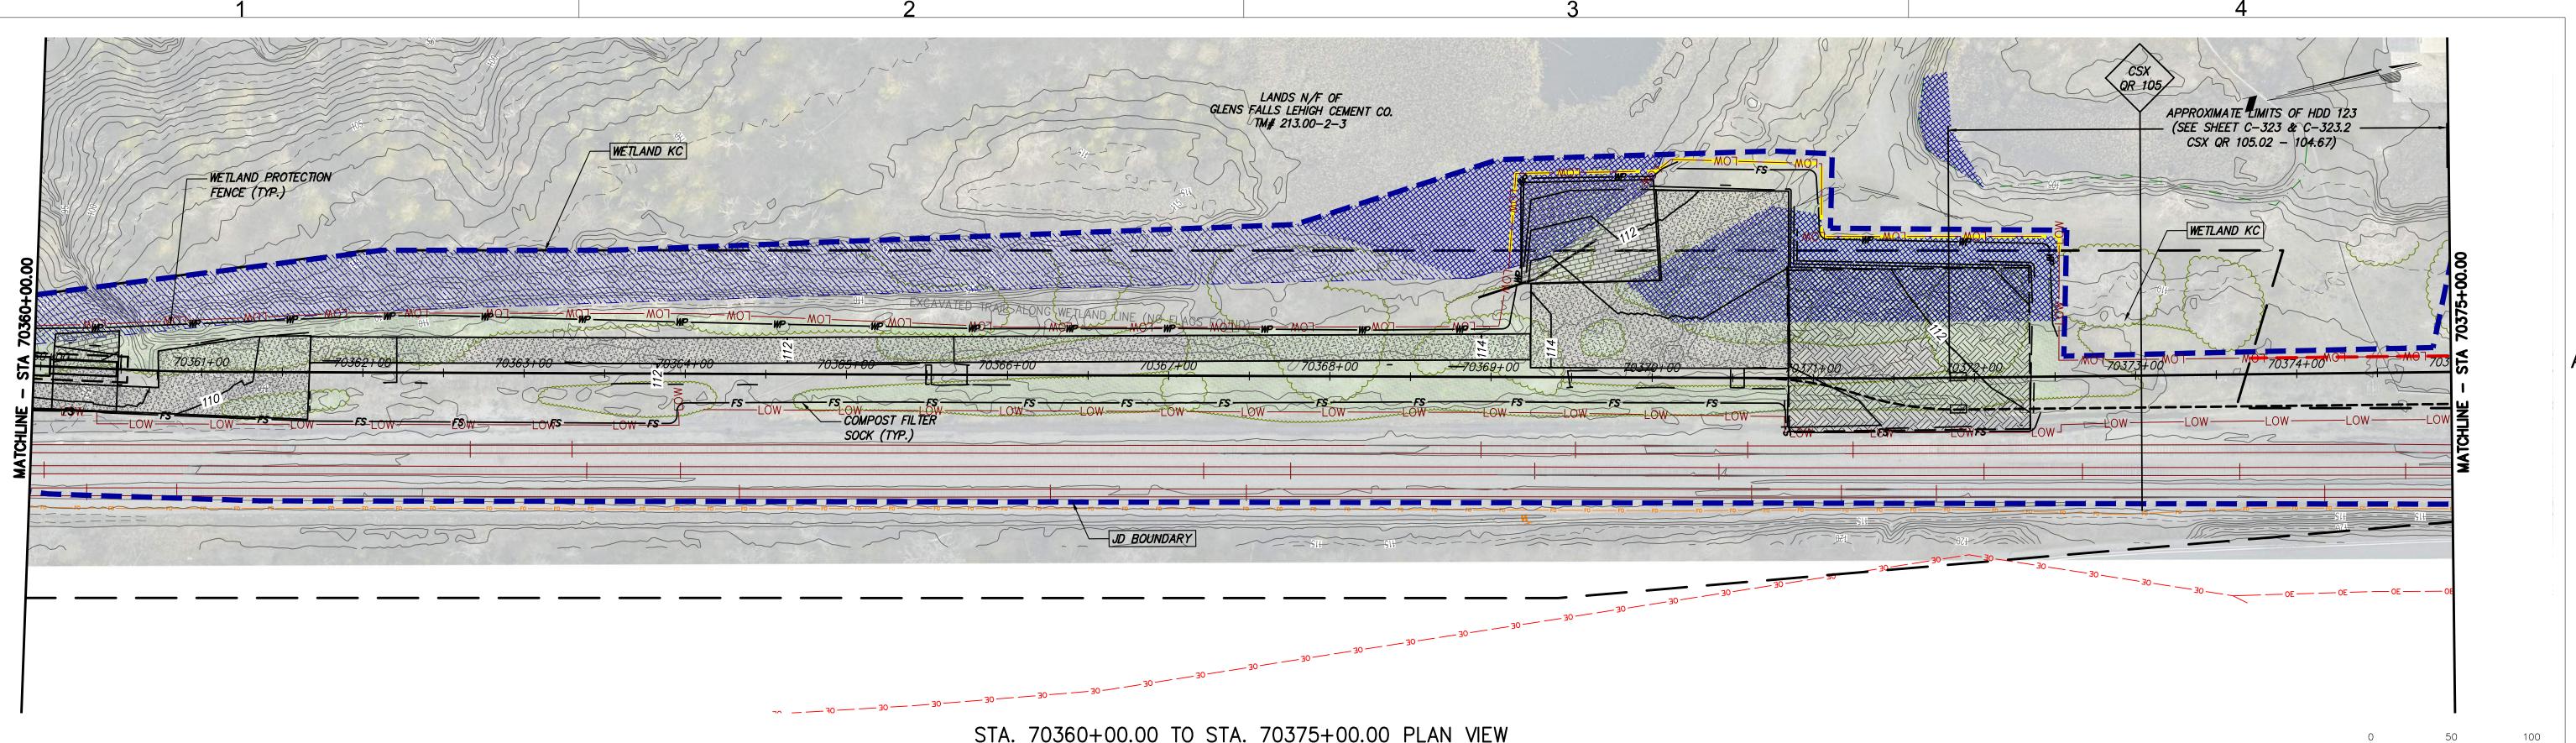

## STA. 70360+00.00 TO STA. 70375+00.00 PLAN VIEW SCALE: 1" = 50'

|                |                                                                                                                                                                                                                                                                                                                                                                                                                                                                                            |   |            |                  |                                    |    |     | (   |
|----------------|--------------------------------------------------------------------------------------------------------------------------------------------------------------------------------------------------------------------------------------------------------------------------------------------------------------------------------------------------------------------------------------------------------------------------------------------------------------------------------------------|---|------------|------------------|------------------------------------|----|-----|-----|
|                |                                                                                                                                                                                                                                                                                                                                                                                                                                                                                            | F | 03/17/2023 | FINAL SUBMISSION | BL                                 | JL | 1   |     |
|                | ARE ACTING UNDER THE DIRECTION OF A LICENSED<br>PROFESSIONAL ENGINEER, ARCHITECT, LANDSCAPE ARCHITECT<br>OR LAND SURVEYOR TO ALTER AN ITEM IN ANY WAY. IF AN<br>ITEM BEARING THE STAMP OF A LICENSED PROFESSIONAL IS<br>ALTERED, THE ALTERING ENGINEER, ARCHITECT, LANDSCAPE<br>ARCHITECT OR LAND SURVEYOR SHALL STAMP THE DOCUMENT<br>AND INCLUDE THE NOTATION "ALTERED BY" FOLLOWED BY<br>THEIR SIGNATURE, THE DATE OF SUCH ALTERATION, AND A<br>SPECIFIC DESCRIPTION OF THE ALTERATION. |   | E          | 01/24/2023       | DRAFT FINAL SUBMISSION             | RB | JL  | ]   |
| ITEM BEARING 1 |                                                                                                                                                                                                                                                                                                                                                                                                                                                                                            |   | D          | 11/16/2022       | PRELIMINARY DRAFT FINAL SUBMISSION | RB | JL  | ]   |
| ARCHITECT OR L |                                                                                                                                                                                                                                                                                                                                                                                                                                                                                            |   | С          | 04/29/2022       | 60% DESIGN SUBMISSION              | RB | JL  | 1   |
| THEIR SIGNATU  |                                                                                                                                                                                                                                                                                                                                                                                                                                                                                            |   | В          | 03/22/2022       | PRELIMINARY DESIGN DEVELOPMENT     | BV | ТК  | ]   |
| SPECIFI        |                                                                                                                                                                                                                                                                                                                                                                                                                                                                                            |   | Α          | 02/14/2022       | PRELIMINARY PROGRESS               | BV | TK  | 1   |
|                |                                                                                                                                                                                                                                                                                                                                                                                                                                                                                            |   | No.        | DATE             | SUBMITTAL / REVISION DESCRIPTION   | DB | APP | DRA |