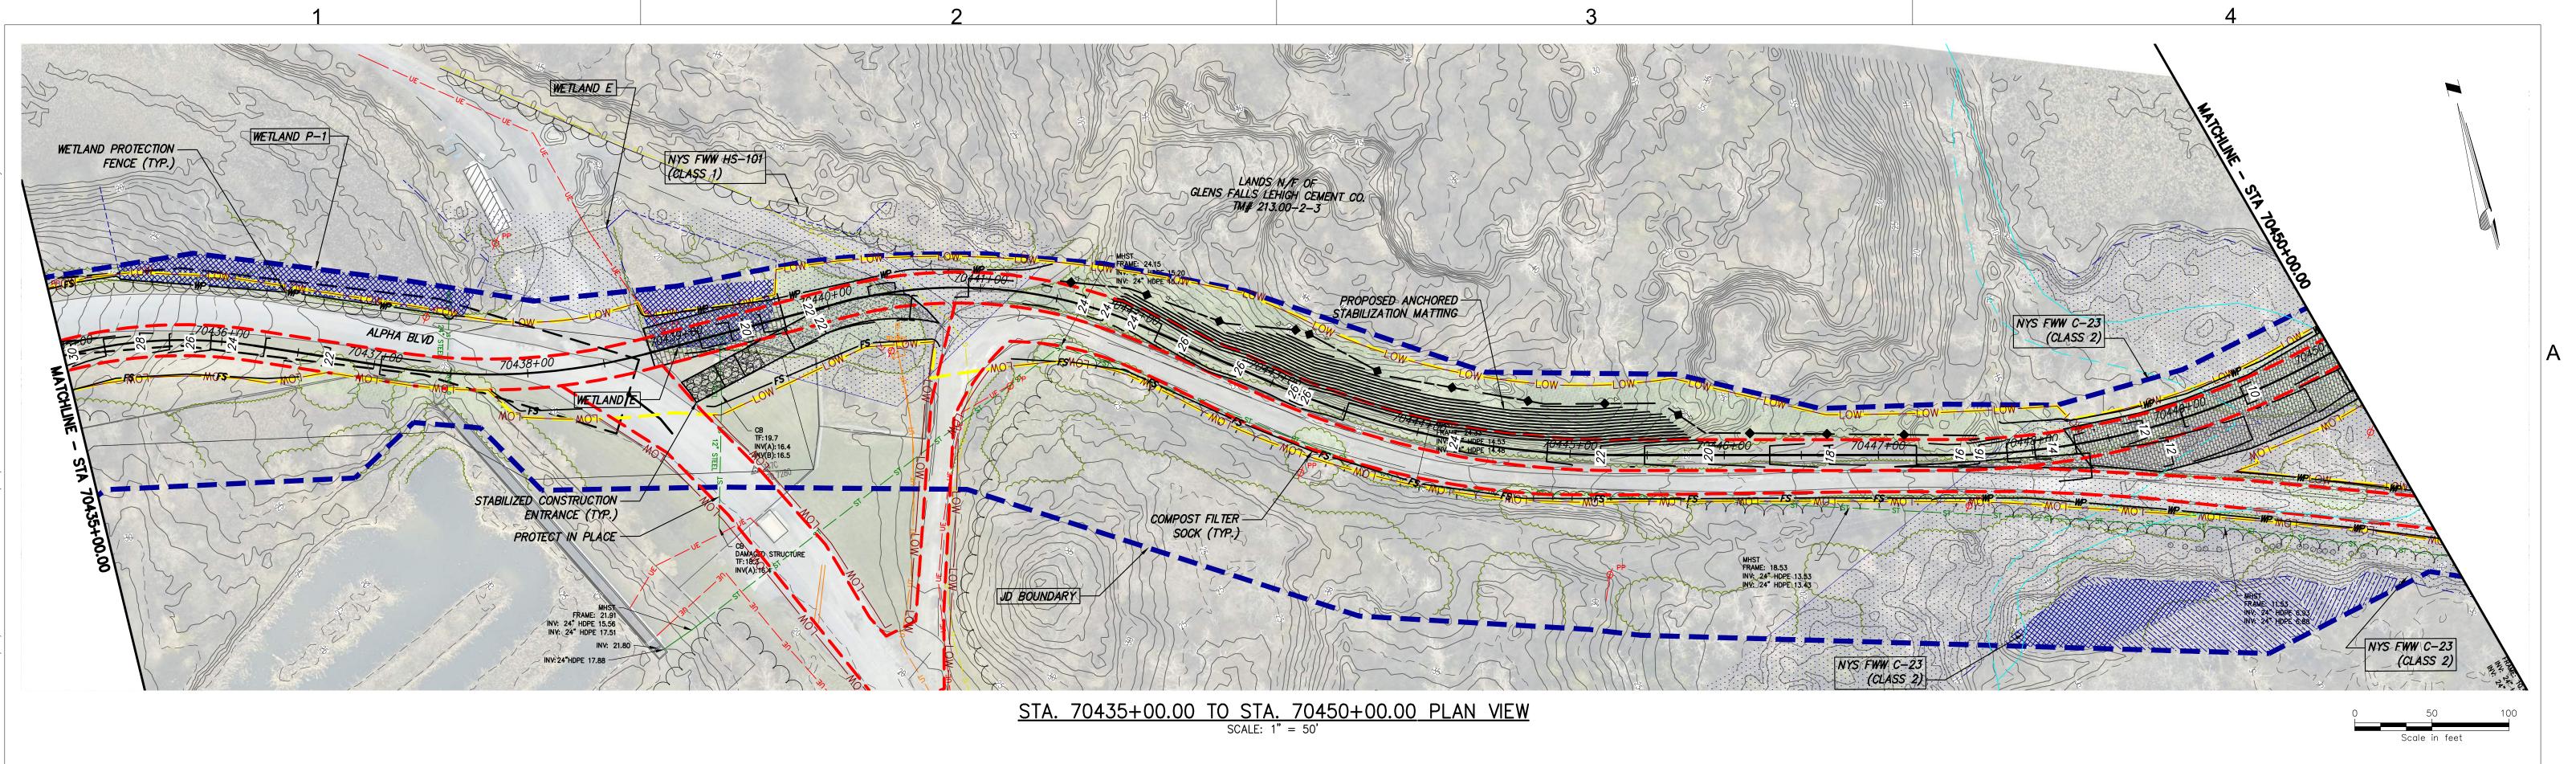

| CHAMPLAIN HUDSON POWER EXPRESS                         | KIEWIT PROJECT NO. |
|--------------------------------------------------------|--------------------|
| CHAINFLAIN HUDSUN PUWER EAFRESS                        | 21162              |
| SEGMENT 11 (PACKAGE 7A) - CSX: CATSKILL                | KC PROJECT NO.     |
|                                                        | 120174             |
| EROSION AND SEDIMENT CONTROL PLAN                      | DRAWING NO.        |
| STA. 70435+00.00 TO STA. 70450+00.00                   | C-427              |
| SCALE AS SHOWN                                         | DATE 03/17/2023    |
| RAWN BY: BL DESIGNED BY: SL APPROVED BY: JL REV. NO. F | SH.NO. XX OF       |