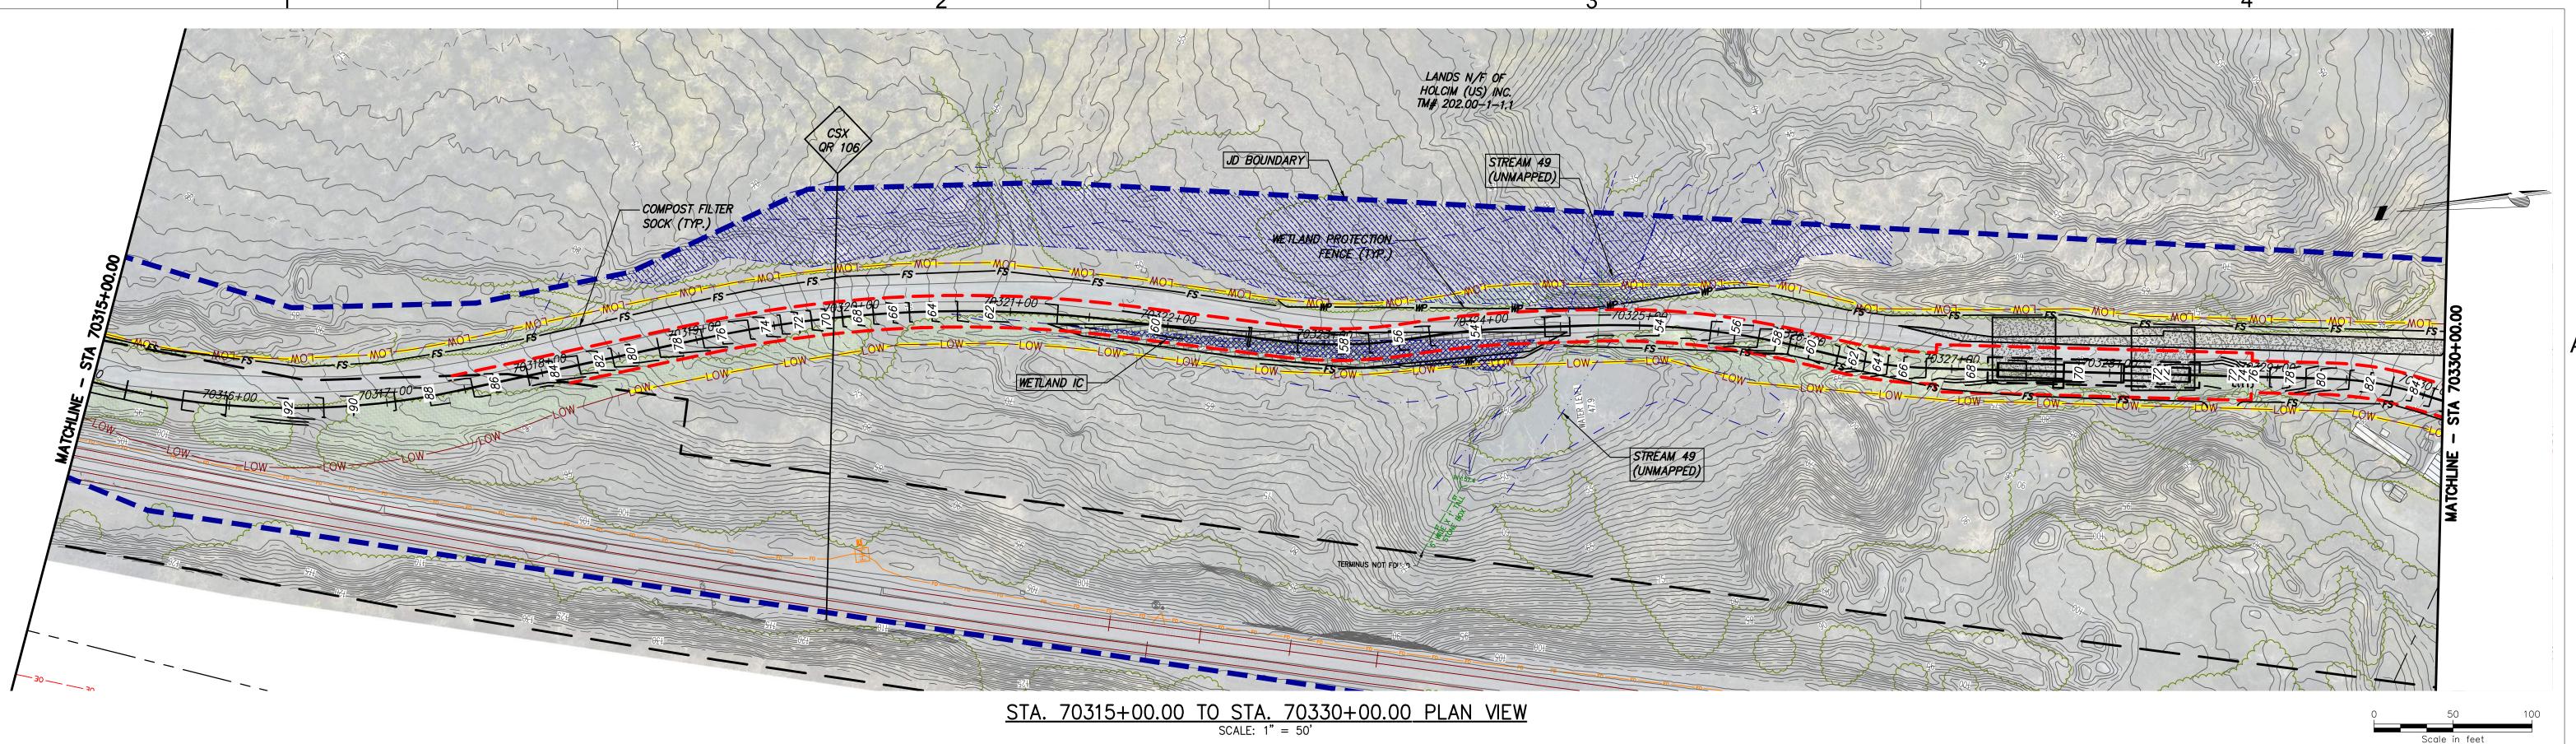

|                               | CHAMPLAIN HUDSON POWER EXPRESS          |          |          |        |            |  |  |  |  |
|-------------------------------|-----------------------------------------|----------|----------|--------|------------|--|--|--|--|
|                               | KE33                                    | 21162    |          |        |            |  |  |  |  |
| SEGMENT 11 (PAC)              | KC PROJECT NO.                          |          |          |        |            |  |  |  |  |
|                               | SEGMENT 11 (PACKAGE 7A) - CSX: CATSKILL |          |          |        |            |  |  |  |  |
| EROSION AND SEI               | EROSION AND SEDIMENT CONTROL PLAN       |          |          |        |            |  |  |  |  |
| STA. 70315+00.0               | C-4                                     | 419      |          |        |            |  |  |  |  |
|                               |                                         | SCALE    | AS SHOWN | DATE   | 03/17/2023 |  |  |  |  |
| RAWN BY: BL DESIGNED BY: SL . | APPROVED BY: JL                         | REV. NO. | F        | SH.NO. | XX OF      |  |  |  |  |