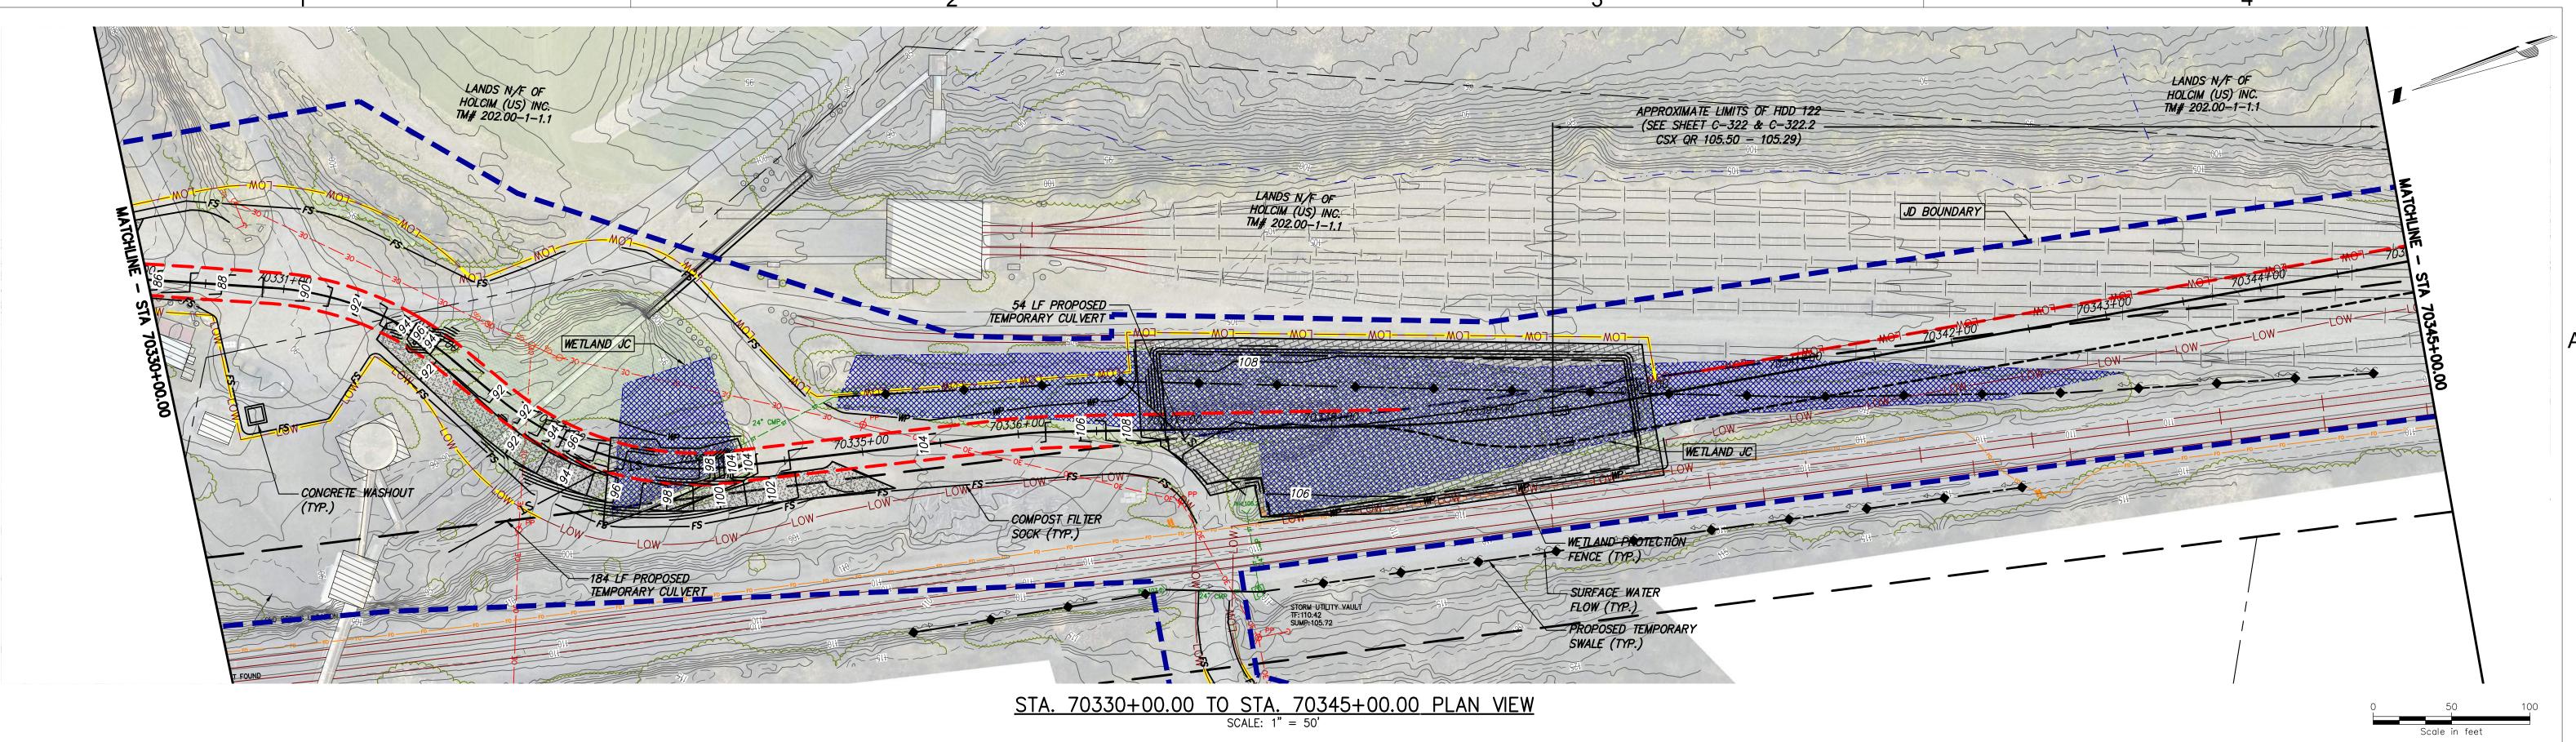

|  |
| SEGMENT 11 (PAC)              | KC PROJECT NO.                          |          |          |        |            |  |  |  |  |
|                               | SEGMENT 11 (PACKAGE 7A) - CSX: CATSKILL |          |          |        |            |  |  |  |  |
| EROSION AND SEI               | EROSION AND SEDIMENT CONTROL PLAN       |          |          |        |            |  |  |  |  |
| STA. 70315+00.0               | C-4                                     | 419      |          |        |            |  |  |  |  |
|                               |                                         | SCALE    | AS SHOWN | DATE   | 03/17/2023 |  |  |  |  |
| RAWN BY: BL DESIGNED BY: SL . | APPROVED BY: JL                         | REV. NO. | F        | SH.NO. | XX OF      |  |  |  |  |









|                                                                                                                                                                                                                                                                                                                                                                                                                                                                                                                                                    |   |     |            |                                    |    |     | (   |
|-----------------------------------------------------------------------------------------------------------------------------------------------------------------------------------