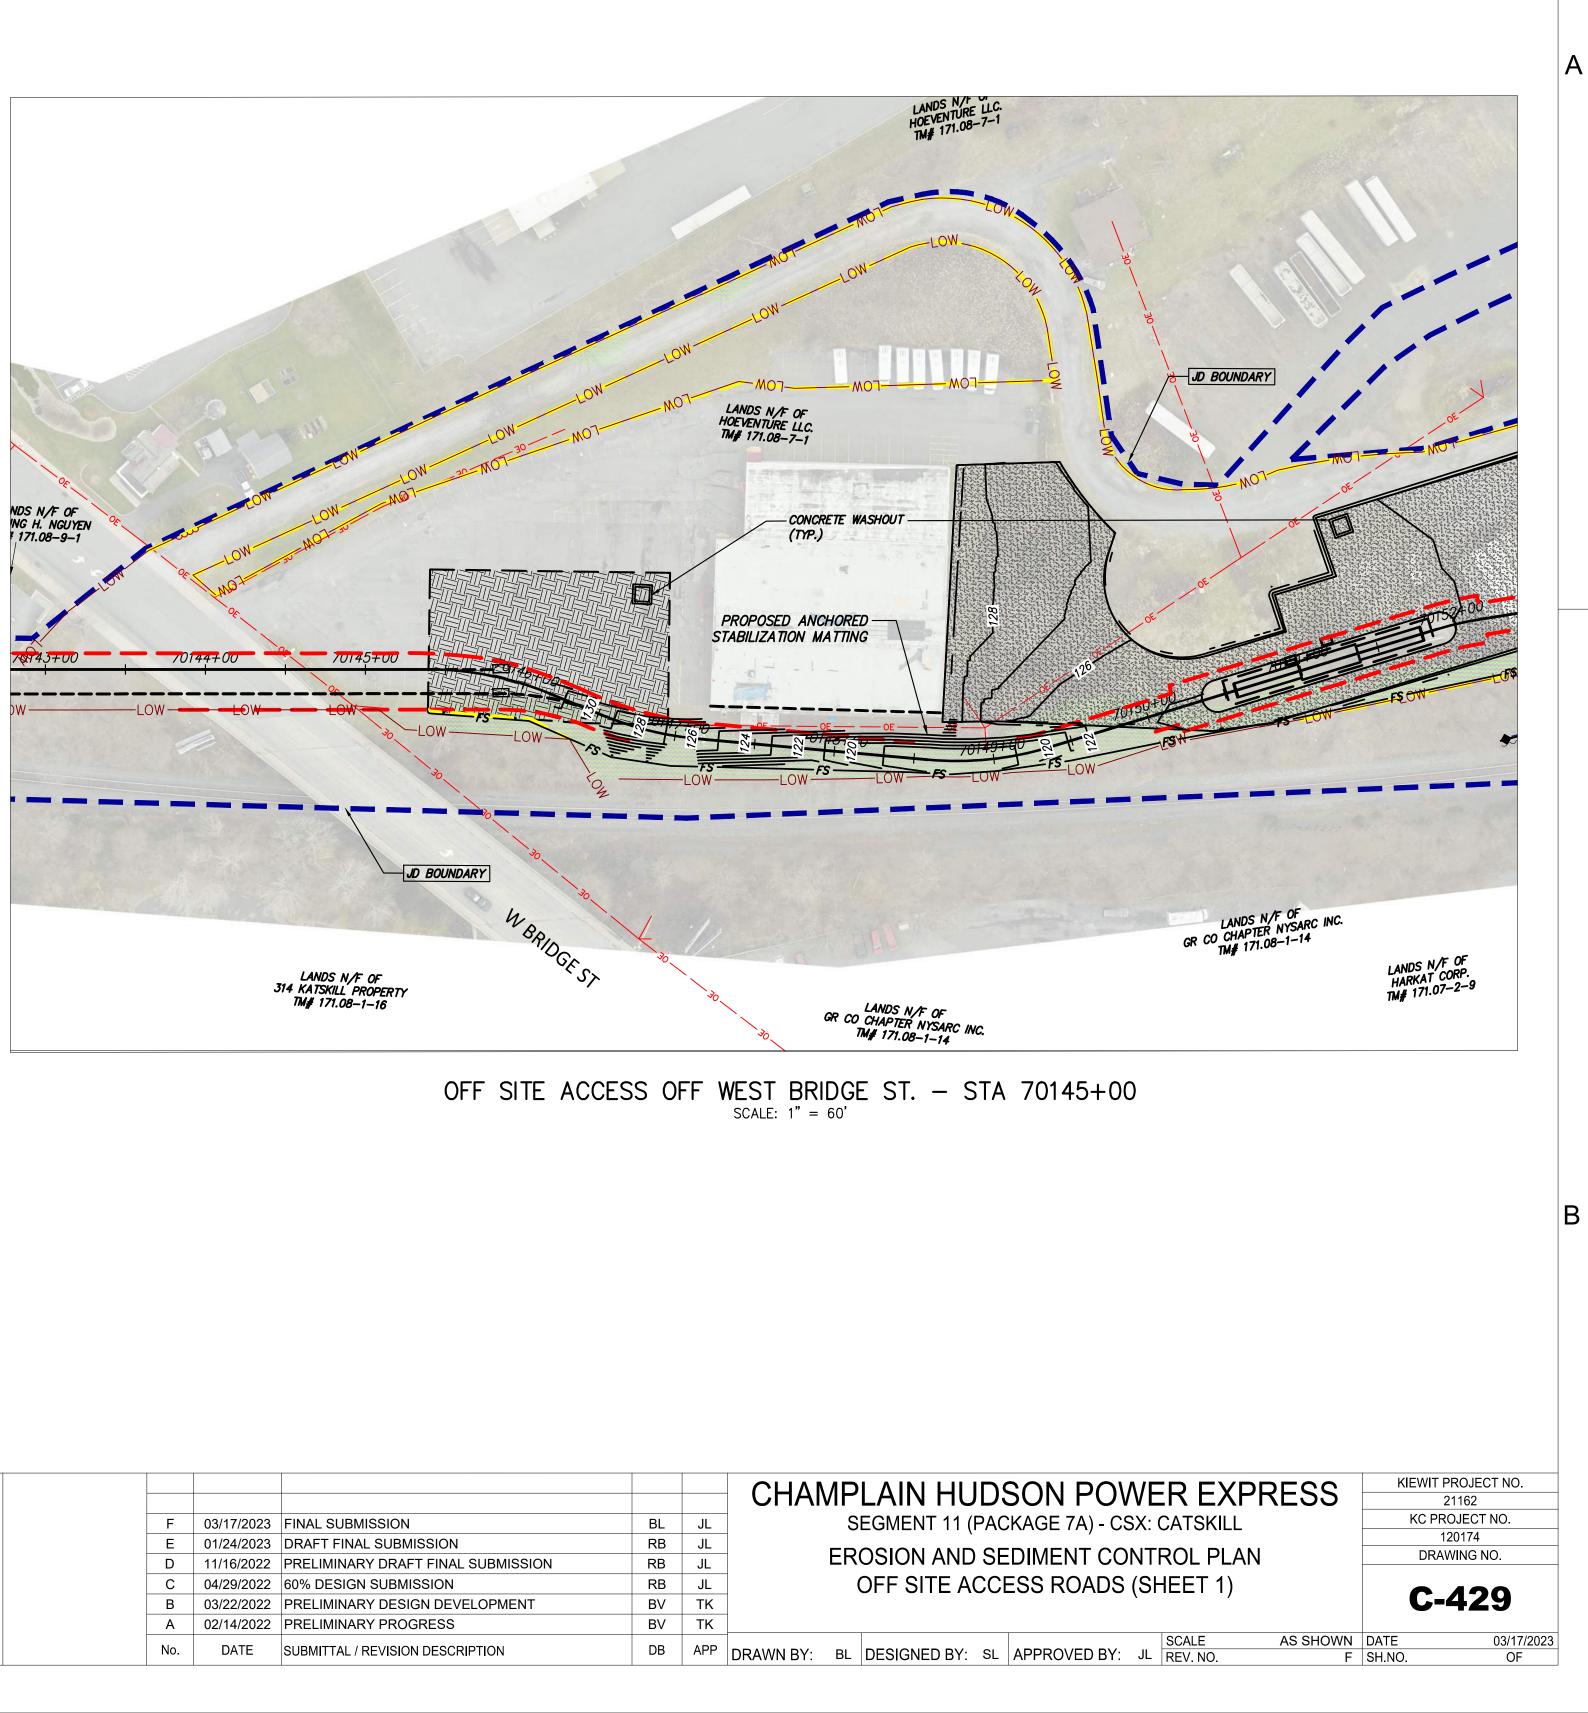

.  |  |
|                                         |    |           |                 | ONTONIEE |          | 120174 |             |  |
| EROSION AND SEDIMENT CONTROL PLAN       |    |           |                 |          |          |        | DRAWING NO. |  |
| _                                       | C- | 428       |                 |          |          |        |             |  |
|                                         |    | _         |                 | SCALE    | AS SHOWN | DATE   | 03/17/2023  |  |
| DRAWN BY: BI                            |    | ED BY: SL | APPROVED BY: JL | REV. NO. | F        | SH.NO. | XX OF       |  |
|                                         |    |           |                 |          |          |        |             |  |

100





**Power Express** 



|                                                                                                       |                                                                                                                                                                                                                            |     |            |                                    |    |     | - ( |
|-------------------------------------------------------------------------------------------------------|----------------------------------------------------------------------------------------------------------------------------------------------------------------------------------------------------------------------------|-----|------------|------------------------------------|----|-----|-----