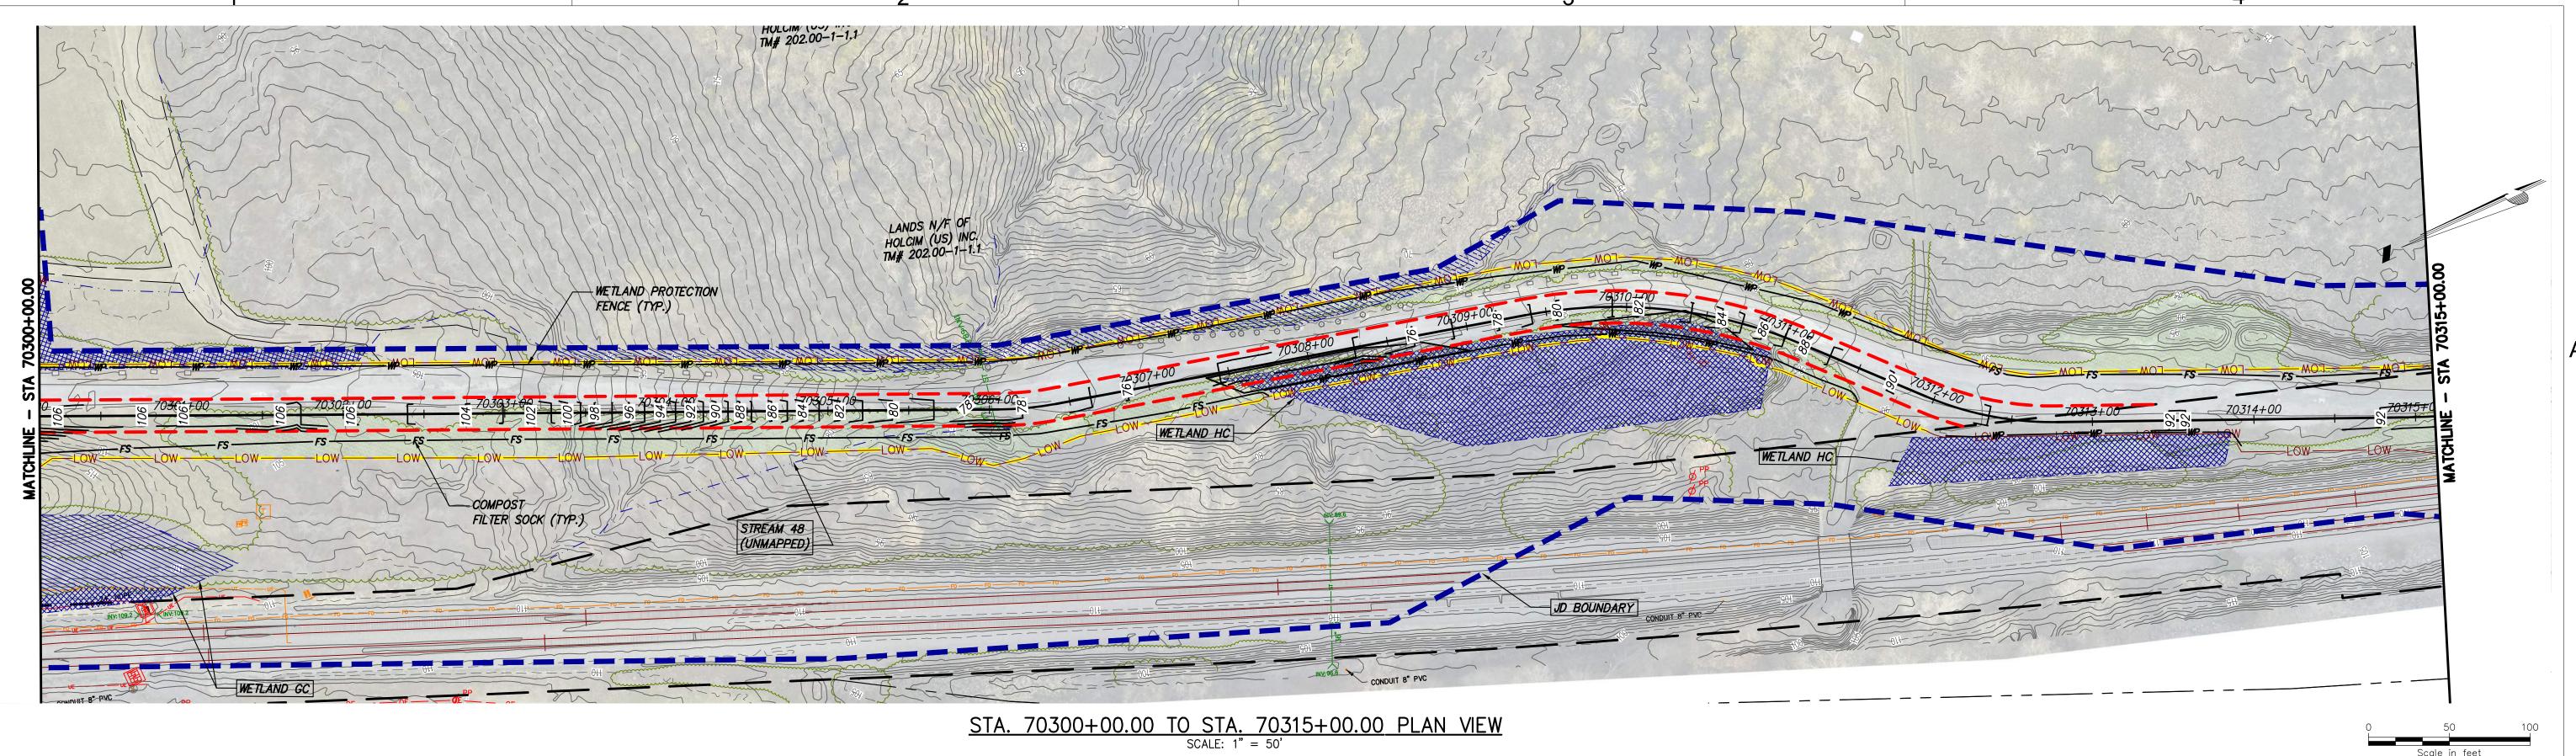

KIEWIT PROJECT NO. CHAMPLAIN HUDSON POWER EXPRESS 21162 SEGMENT 11 (PACKAGE 7A) - CSX: CATSKILL KC PROJECT NO. 120174 EROSION AND SEDIMENT CONTROL PLAN DRAWING NO. STA. 70300+00.00 TO STA. 70315+00.00 **C-418** 