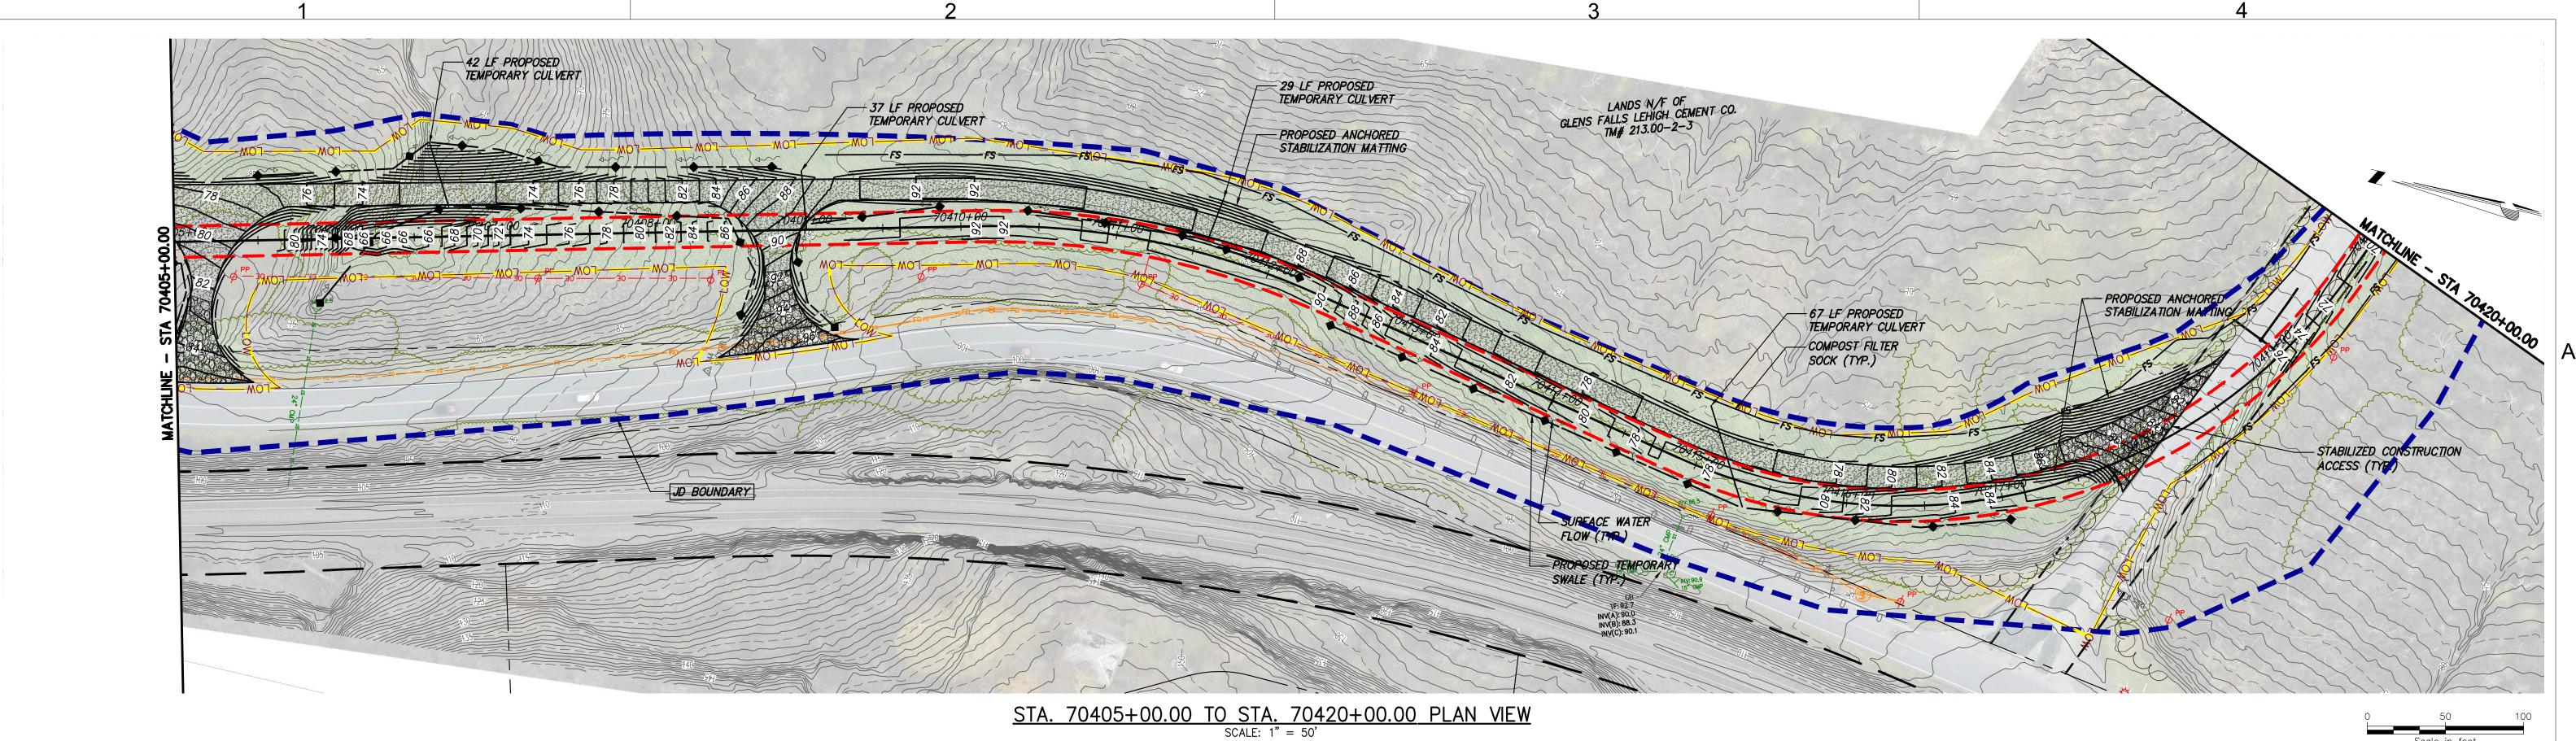

| СНАМ                                    | CHAMPLAIN HUDSON POWER EXPRESS          |              |    |                 |          |          |             |            |  |
|-----------------------------------------|-----------------------------------------|--------------|----|-----------------|----------|----------|-------------|------------|--|
|                                         |                                         | 21162        |    |                 |          |          |             |            |  |
| SEGMENT 11 (PACKAGE 7A) - CSX: CATSKILL |                                         |              |    |                 |          |          |             | ROJECT NO. |  |
|                                         | SEGMENT IT (FACKAGE TA) - COA. CATORIEL |              |    |                 |          |          |             |            |  |
| EROSION AND SEDIMENT CONTROL PLAN       |                                         |              |    |                 |          |          | DRAWING NO. |            |  |
|                                         | C-                                      | 423          |    |                 |          |          |             |            |  |
|                                         |                                         |              |    |                 | SCALE    | AS SHOWN | DATE        | 03/17/202  |  |
| RAWN BY:                                | BL                                      | DESIGNED BY: | SL | APPROVED BY: JL | REV. NO. | F        | SH.NO.      | XX OF      |  |
|                                         |                                         |              |    |                 |          |          |             |            |  |