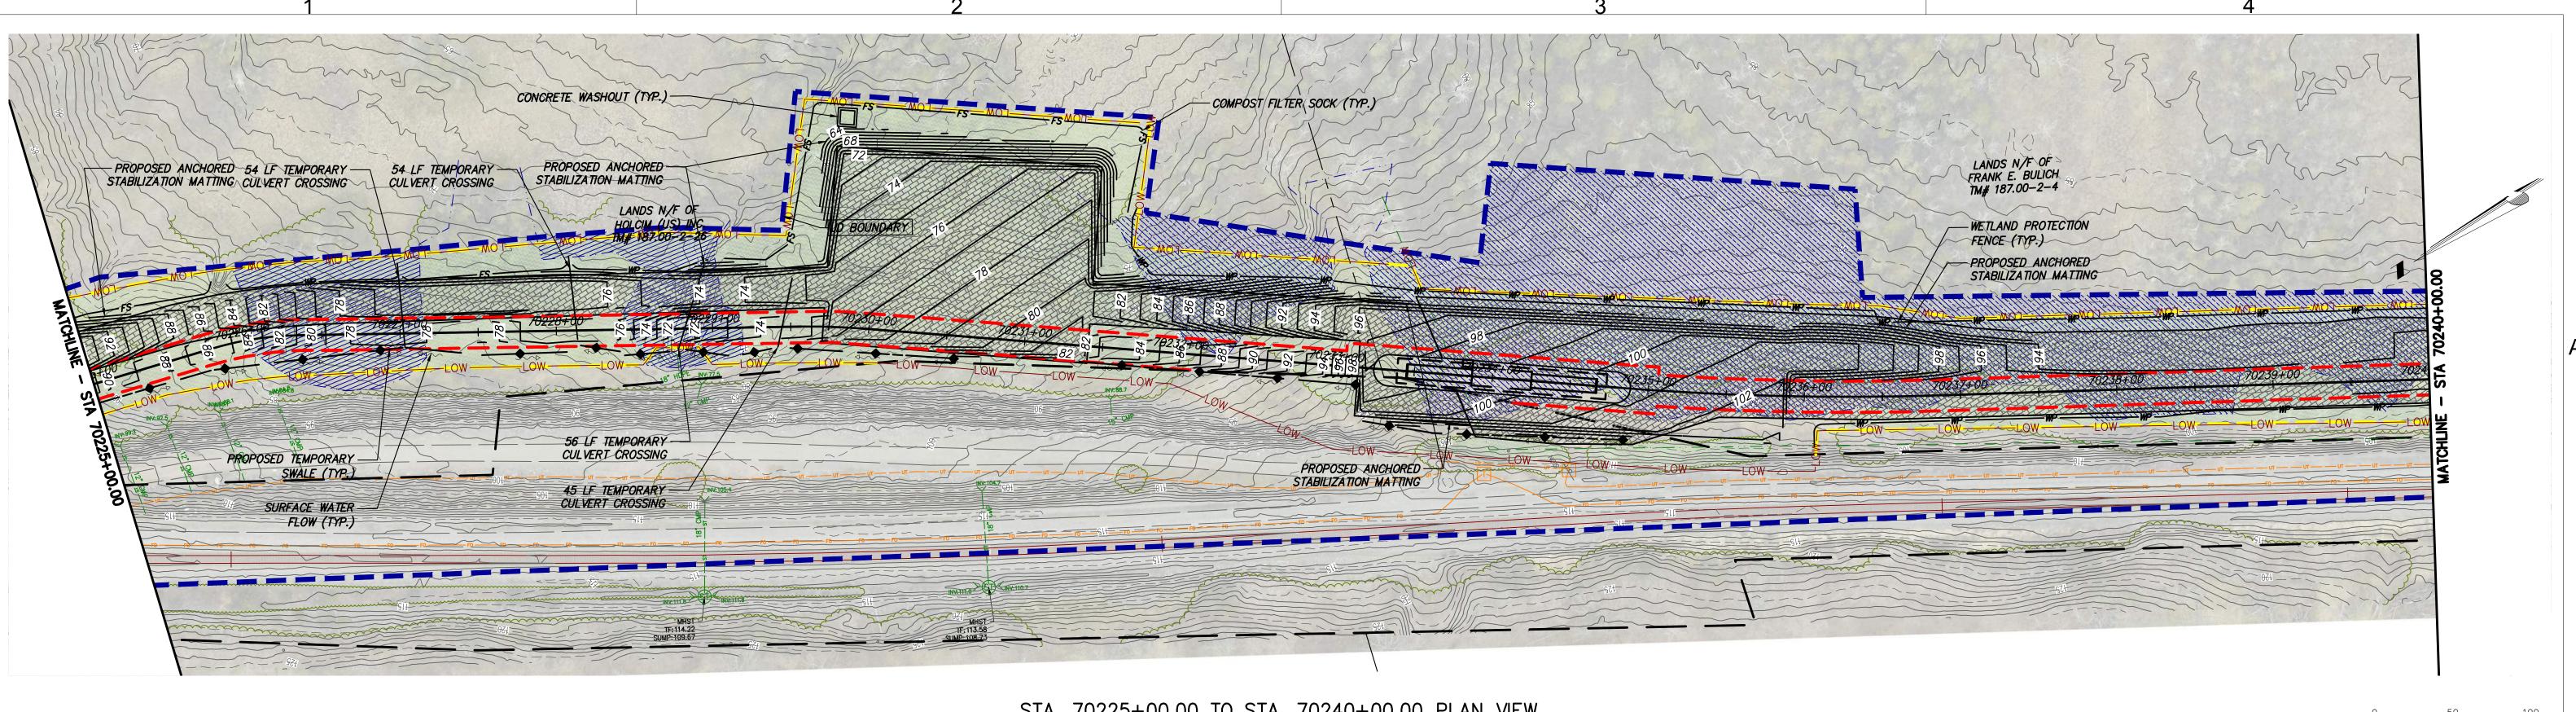

STA. 70225+00.00 TO STA. 70240+00.00 PLAN VIEW SCALE: 1" = 50'

|                                                                                                                                                                                                                                                                    |                                                                                                             |            |                                | 1                                  |    | 1   |     |
|--------------------------------------------------------------------------------------------------------------------------------------------------------------------------------------------------------------------------------------------------------------------|-------------------------------------------------------------------------------------------------------------|------------|--------------------------------|------------------------------------|----|-----|-----|
|                                                                                                                                                                                                                                                                    |                                                                                                             |            |                                |                                    |    |     | (   |
|                                                                                                                                                                                                                                                                    | IT IS A VIOLATION OF LAW FOR ANY PERSON, UNLESS THEY                                                        | F          | 03/17/2023                     | FINAL SUBMISSION                   | BL |     |     |
| ARE ACTING UNDER THE DIRECTION OF A LICENSED<br>PROFESSIONAL ENGINEER, ARCHITECT, LANDSCAPE ARCHITECT                                                                                                                                                              | E                                                                                                           |            | DRAFT FINAL SUBMISSION         | RB                                 | JL |     |     |
|                                                                                                                                                                                                                                                                    | OR LAND SURVEYOR TO ALTER AN ITEM IN ANY WAY. IF AN<br>ITEM BEARING THE STAMP OF A LICENSED PROFESSIONAL IS | D          | 11/16/2022                     | PRELIMINARY DRAFT FINAL SUBMISSION | RB | JL  |     |
| ALTERED, THE ALTERING ENGINEER, ARCHITECT, LANDSCAPE<br>ARCHITECT OR LAND SURVEYOR SHALL STAMP THE DOCUMENT<br>AND INCLUDE THE NOTATION "ALTERED BY" FOLLOWED BY<br>THEIR SIGNATURE, THE DATE OF SUCH ALTERATION, AND A<br>SPECIFIC DESCRIPTION OF THE ALTERATION. | С                                                                                                           | 04/29/2022 | 60% DESIGN SUBMISSION          | RB                                 | JL |     |     |
|                                                                                                                                                                                                                                                                    | В                                                                                                           | 03/22/2022 | PRELIMINARY DESIGN DEVELOPMENT | BV                                 | TK |     |     |
|                                                                                                                                                                                                                                                                    | А                                                                                                           | 02/14/2022 | PRELIMINARY PROGRESS           | BV                                 | TK |     |     |
|                                                                                                                                                                                                                                                                    |                                                                                                             | No.        | DATE                           | SUBMITTAL / REVISION DESCRIPTION   | DB | APP | DRA |

KIEWIT PROJECT NO. CHAMPLAIN HUDSON POWER EXPRESS 21162 SEGMENT 11 (PACKAGE 7A) - CSX: CATSKILL KC PROJECT NO. 120174 EROSION AND SEDIMENT CONTROL PLAN DRAWING NO. STA. 70225+00.00 TO STA. 70240+00.00 **C-413** DRAWN BY: BL DESIGNED BY: SL APPROVED BY: JL SCALE REV. NO. AS SHOWN DATE F SH.NO. 03/17/2023 XX OF