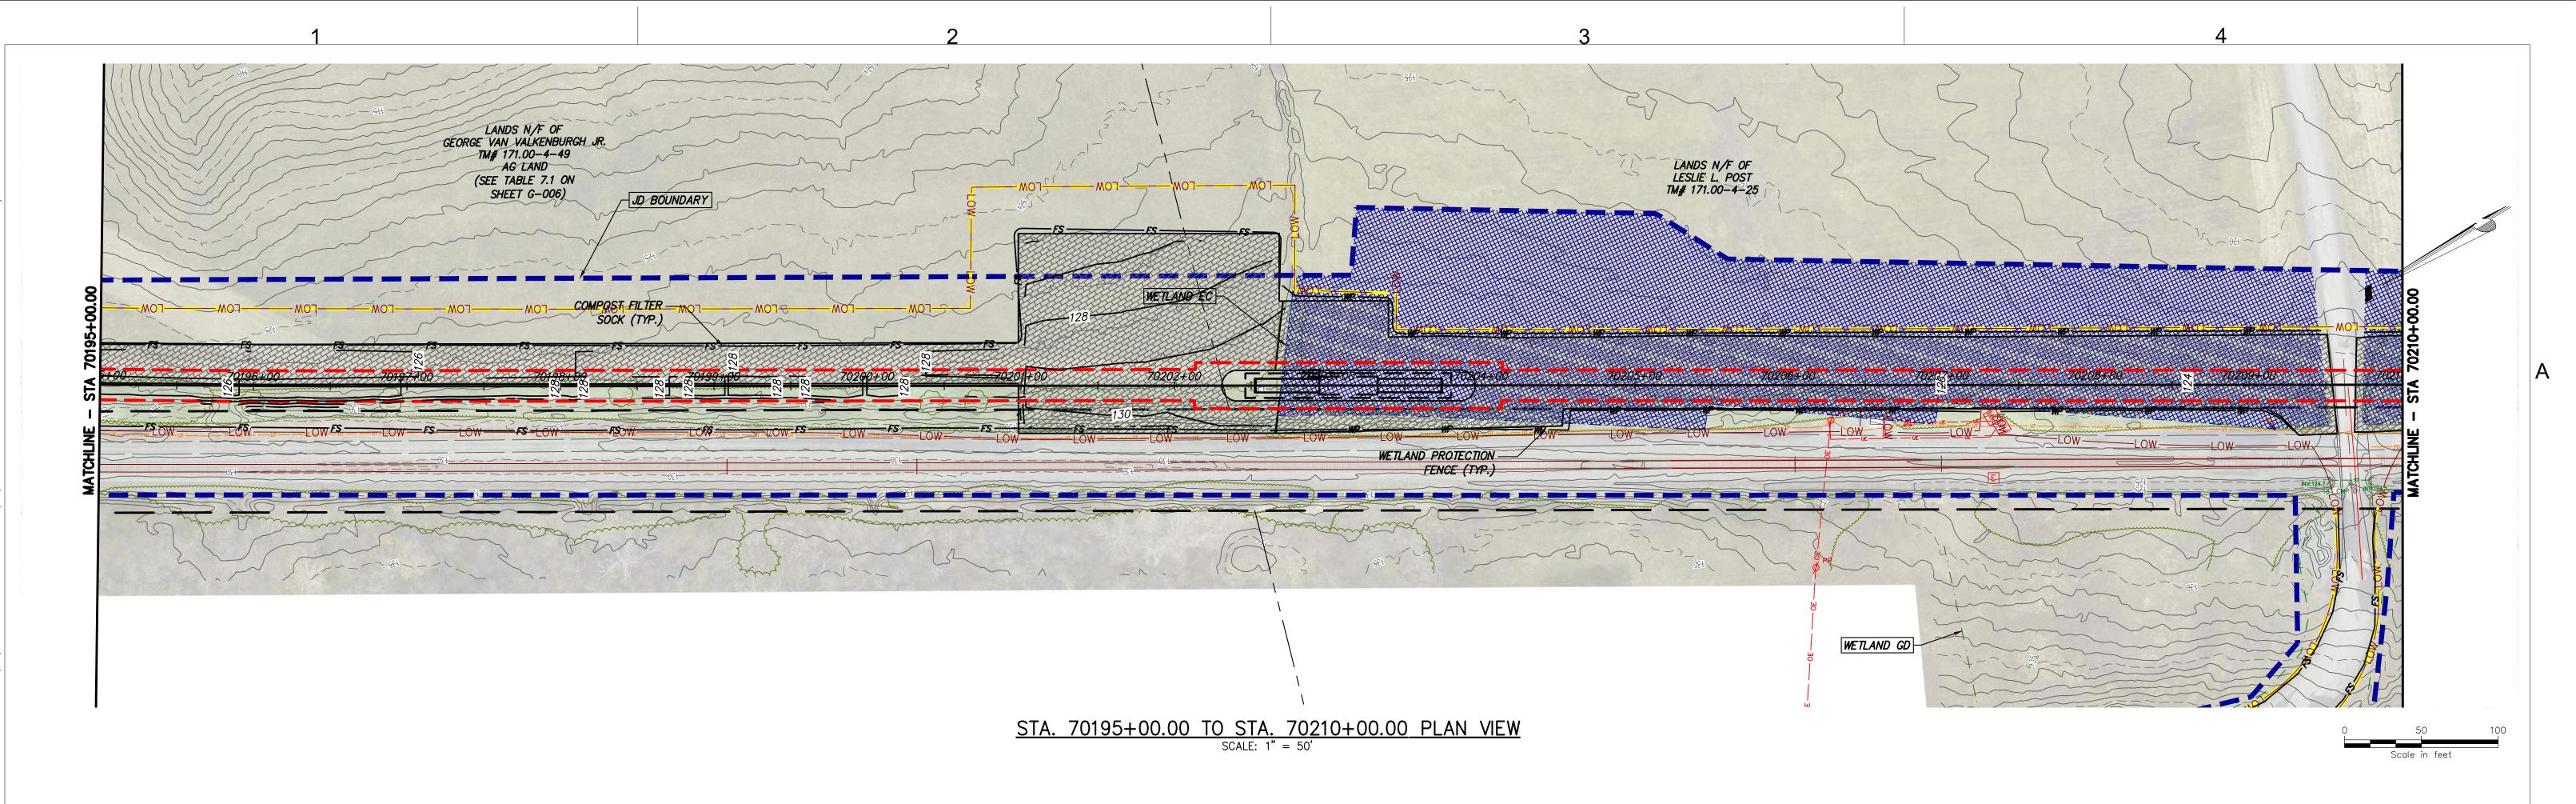

# STA. 70210+00.00 TO STA. 70225+00.00 PLAN VIEW SCALE: 1" = 50'

| IT IS A VIOLATION OF LAW FOR ANY PERSON, UNLESS THEY<br>ARE ACTING UNDER THE DIRECTION OF A LICENSED<br>PROFESSIONAL ENGINEER, ARCHITECT, LANDSCAPE ARCHITECT<br>OR LAND SURVEYOR TO ALTER AN ITEM IN ANY WAY. IF AN<br>ITEM BEARING THE STAMP OF A LICENSED PROFESSIONAL IS<br>ALTERED, THE ALTERING ENGINEER, ARCHITECT, LANDSCAPE<br>ARCHITECT OR LAND SURVEYOR SHALL STAMP THE DOCUMENT<br>AND INCLUDE THE NOTATION "ALTERED BY" FOLLOWED BY<br>THEIR SIGNATURE, THE DATE OF SUCH ALTERATION, AND A<br>SPECIFIC DESCRIPTION OF THE ALTERATION. |   |            |                                    |                                  |    | <b>'</b> |  |
|----------------------------------------------------------------------------------------------------------------------------------------------------------------------------------------------------------------------------------------------------------------------------------------------------------------------------------------------------------------------------------------------------------------------------------------------------------------------------------------------------------------------------------------------------|---|------------|------------------------------------|----------------------------------|----|----------|--|
|                                                                                                                                                                                                                                                                                                                                                                                                                                                                                                                                                    | F | 03/17/2023 | FINAL SUBMISSION                   | BL                               | JL |          |  |
|                                                                                                                                                                                                                                                                                                                                                                                                                                                                                                                                                    | Е | 01/24/2023 | DRAFT FINAL SUBMISSION             | RB                               | JL |          |  |
|                                                                                                                                                                                                                                                                                                                                                                                                                                                                                                                                                    | D | 11/16/2022 | PRELIMINARY DRAFT FINAL SUBMISSION | RB                               | JL |          |  |
|                                                                                                                                                                                                                                                                                                                                                                                                                                                                                                                                                    | С | 04/29/2022 | 60% DESIGN SUBMISSION              | RB                               | JL | ]        |  |
|                                                                                                                                                                                                                                                                                                                                                                                                                                                                                                                                                    | В | 03/22/2022 | PRELIMINARY DESIGN DEVELOPMENT     | BV                               | TK | 1        |  |
|                                                                                                                                                                                                                                                                                                                                                                                                                                                                                                                                                    | А | 02/14/2022 | PRELIMINARY PROGRESS               | BV                               | TK |          |  |
|                                                                                                                                                                                                                                                                                                                                                                                                                                                                                                                                                    |   | No.        | DATE                               | SUBMITTAL / REVISION DESCRIPTION | DB | APP      |  |

| CHAMPLAIN HUDSON POWER EXPRESS                          | KIEWIT PROJECT NO. |      |  |
|---------------------------------------------------------|--------------------|------|--|
| UNAMPLAIN NUUSUN PUWER EXPRESS                          | 21162              |      |  |
| SEGMENT 11 (PACKAGE 7A) - CSX: CATSKILL                 | KC PROJECT NO.     |      |  |
|                                                         | 120174             |      |  |
| EROSION AND SEDIMENT CONTROL PLAN                       | DRAWING NO.        |      |  |
| STA. 70210+00.00 TO STA. 70225+00.00                    | <b>C-412</b>       |      |  |
| SCALE AS SHOWN                                          | DATE 03/17/2       | 2023 |  |
| DRAWN BY: BL DESIGNED BY: SL APPROVED BY: JL REV. NO. F | SH.NO. XX OF       |      |  |