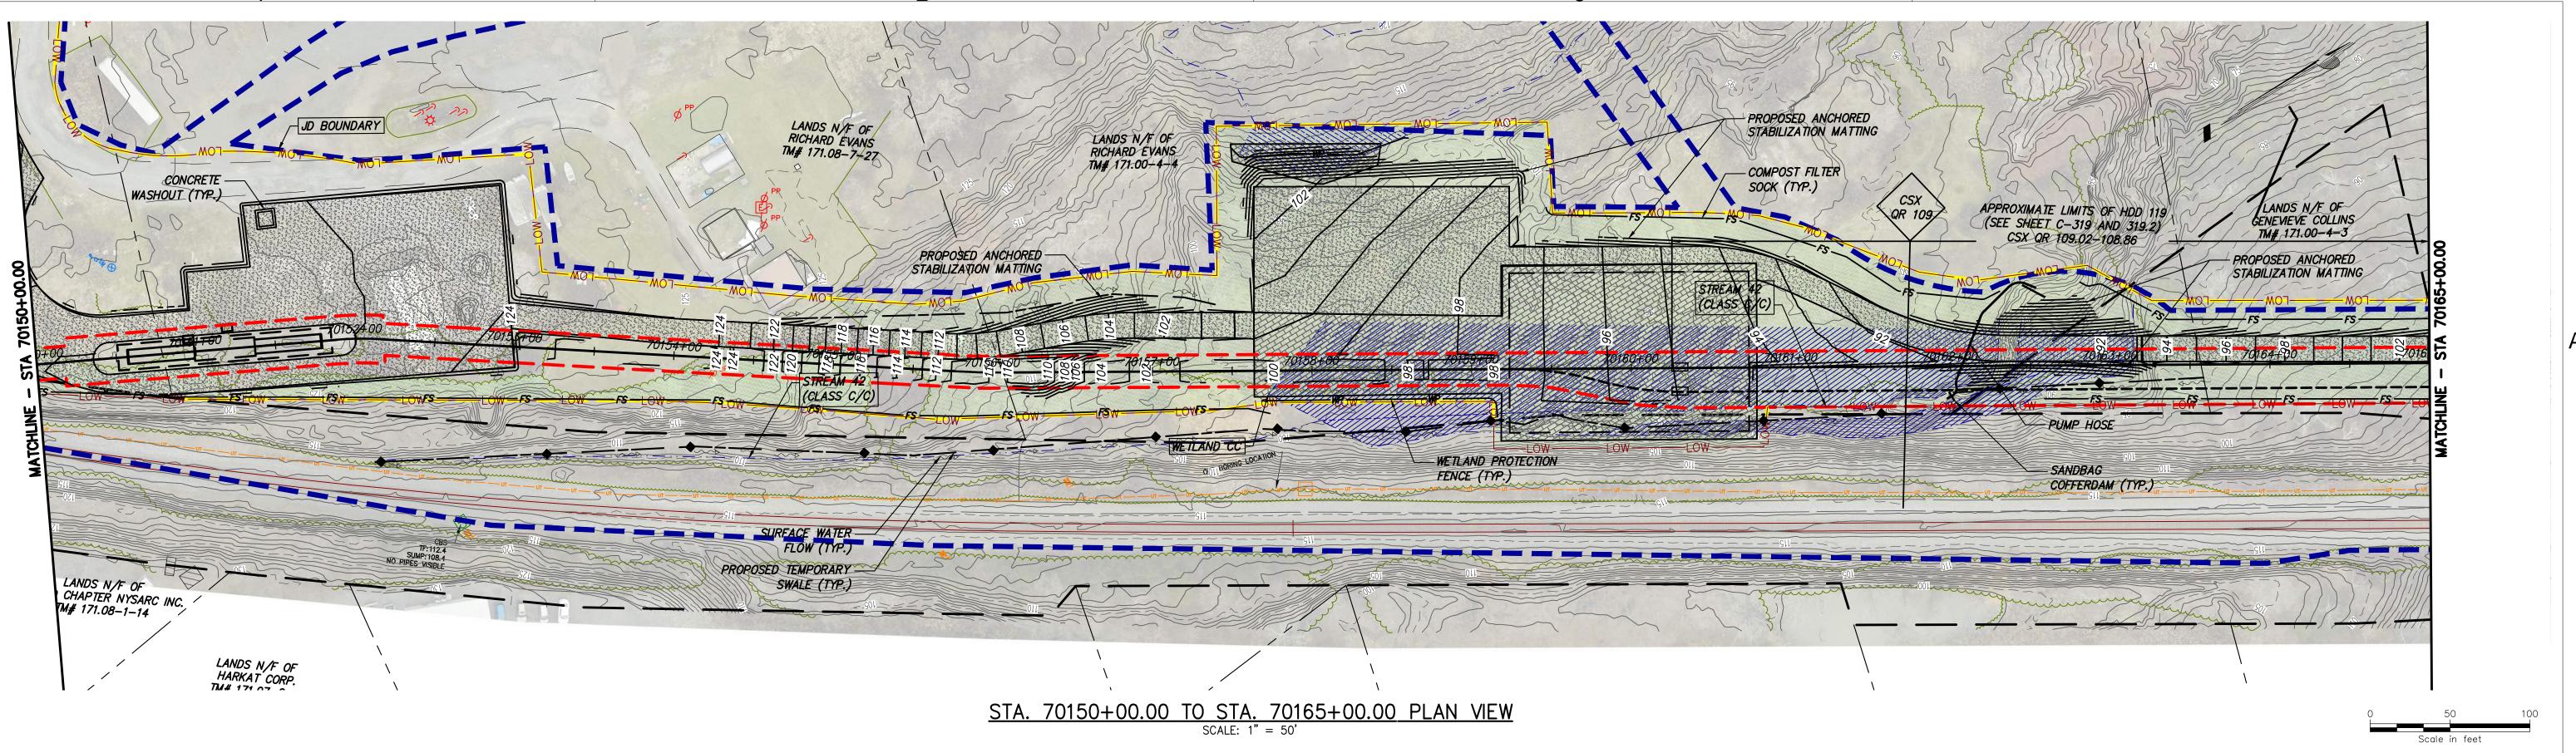

| CHAMPLAIN HUDSON POWER EXPRESS                          | KIEWIT PROJECT NO. |            |  |
|---------------------------------------------------------|--------------------|------------|--|
| CHAMPLAIN HUDSUN PUWER EXPRESS                          | 21162              |            |  |
| SEGMENT 11 (PACKAGE 7A) - CSX: CATSKILL                 | KC PROJECT NO.     |            |  |
|                                                         | 120174             |            |  |
| EROSION AND SEDIMENT CONTROL PLAN                       | DRAWING NO.        |            |  |
| STA. 70165+00.00 TO STA. 70180+00.00                    | C-40               | )9         |  |
| SCALE AS SHOWN                                          | DATE               | 03/17/2023 |  |
| DRAWN BY: BL DESIGNED BY: SL APPROVED BY: JL REV. NO. F | SH.NO.             | XX OF      |  |