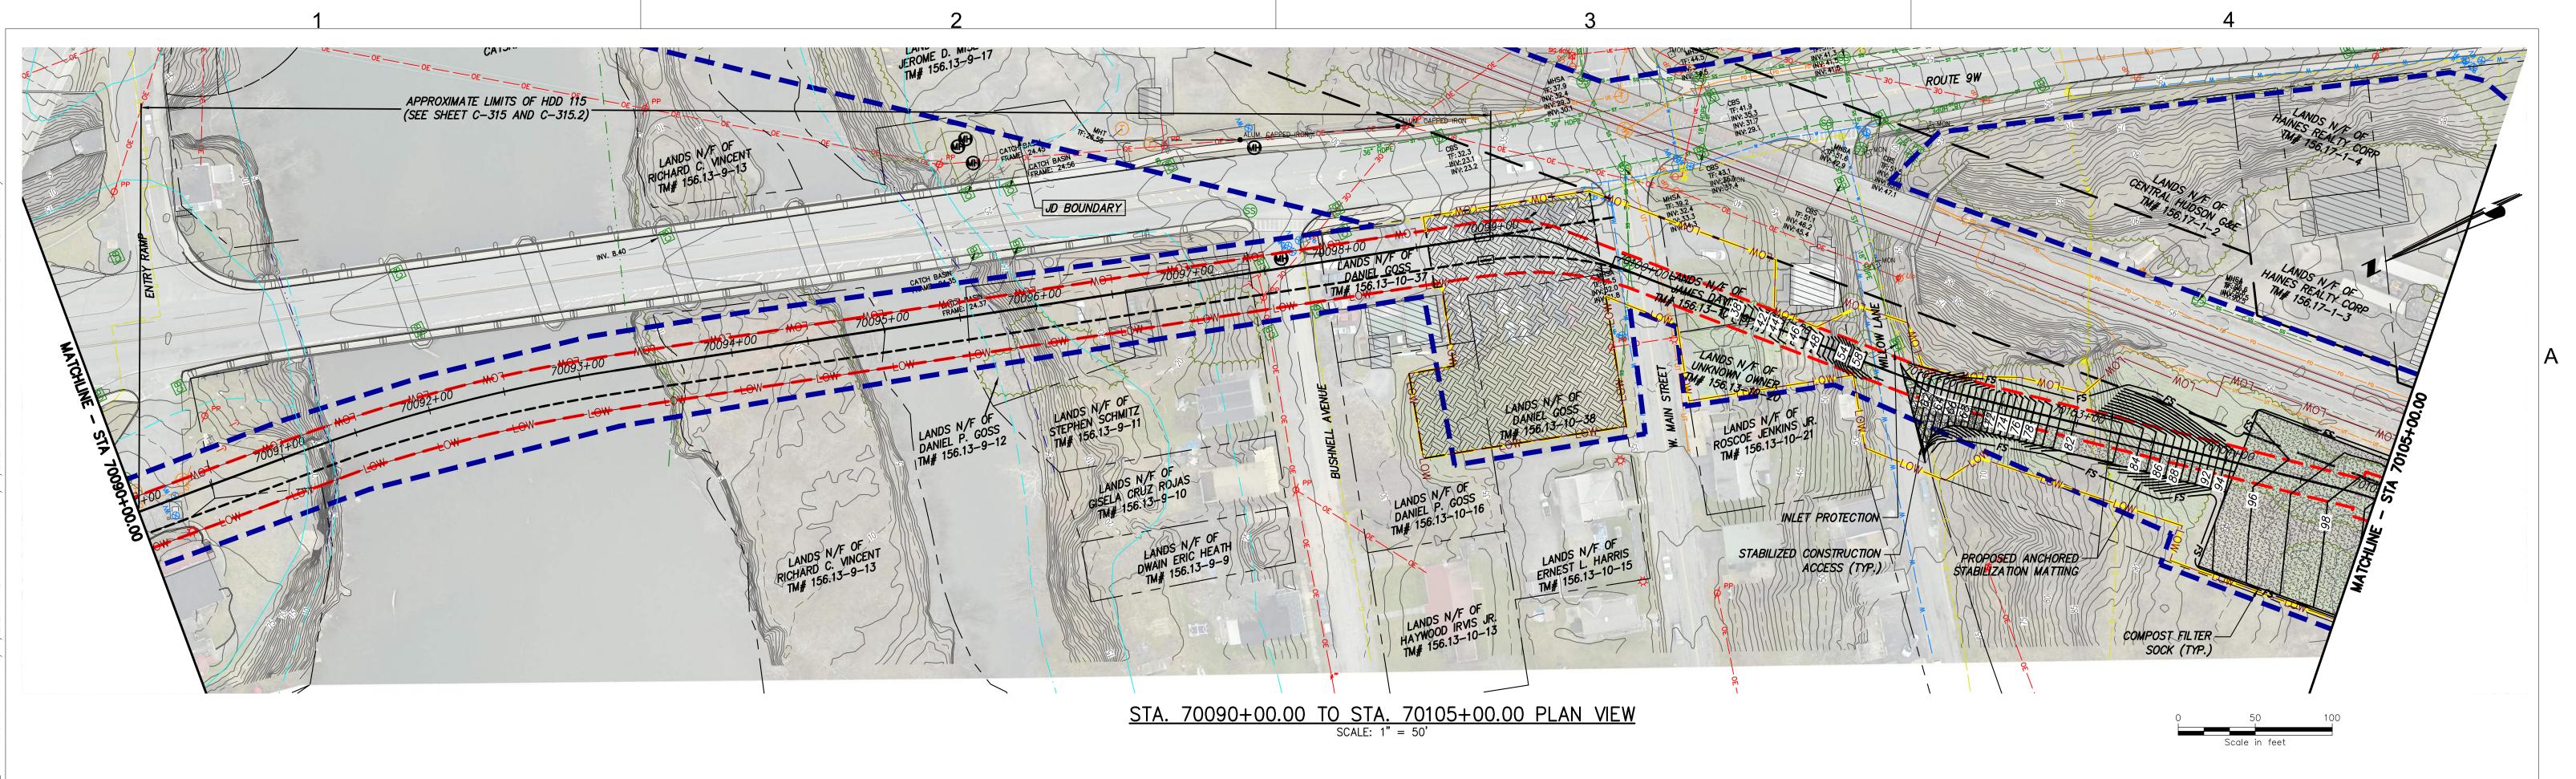

|                                                                                                                                                                     |     |            |                                    |    |     | CHAMPLAIN HUDSON POWER EXI                                     |
|---------------------------------------------------------------------------------------------------------------------------------------------------------------------|-----|------------|------------------------------------|----|-----|----------------------------------------------------------------|
| IT IS A VIOLATION OF LAW FOR ANY PERSON, UNLESS THEY                                                                                                                | F   | 03/17/2023 | FINAL SUBMISSION                   | BL | JL  | SEGMENT 11 (PACKAGE 7A) - CSX: CATSKILL                        |
| ARE ACTING UNDER THE DIRECTION OF A LICENSED<br>PROFESSIONAL ENGINEER, ARCHITECT, LANDSCAPE ARCHITECT                                                               |     | 01/24/2023 | DRAFT FINAL SUBMISSION             | RB | JL  |                                                                |
| OR LAND SURVEYOR TO ALTER AN ITEM IN ANY WAY. IF AN<br>ITEM BEARING THE STAMP OF A LICENSED PROFESSIONAL IS<br>ALTERED, THE ALTERING ENGINEER, ARCHITECT, LANDSCAPE | D   | 11/16/2022 | PRELIMINARY DRAFT FINAL SUBMISSION | RB | JL  | EROSION AND SEDIMENT CONTROL PLA                               |
| ARCHITECT OR LAND SURVEYOR SHALL STAMP THE DOCUMENT                                                                                                                 | С   | 04/29/2022 | 60% DESIGN SUBMISSION              | RB | JL  | STA. 70090+00.00 TO STA. 70105+00.00                           |
| AND INCLUDE THE NOTATION "ALTERED BY" FOLLOWED BY<br>THEIR SIGNATURE, THE DATE OF SUCH ALTERATION, AND A                                                            | В   | 03/22/2022 | PRELIMINARY DESIGN DEVELOPMENT     | BV | ΤK  |                                                                |
| SPECIFIC DESCRIPTION OF THE ALTERATION.                                                                                                                             | A   | 02/14/2022 | PRELIMINARY PROGRESS               | BV | ΤK  |                                                                |
|                                                                                                                                                                     | No. | DATE       | SUBMITTAL / REVISION DESCRIPTION   | DB | APP | DRAWN BY: BL DESIGNED BY: SL APPROVED BY: JL SCALE<br>REV. NO. |

### KIEWIT PROJECT NO. CHAMPLAIN HUDSON POWER EXPRESS 21162 SEGMENT 11 (PACKAGE 7A) - CSX: CATSKILL KC PROJECT NO. 120174 EROSION AND SEDIMENT CONTROL PLAN DRAWING NO. STA. 70090+00.00 TO STA. 70105+00.00 **C-406**