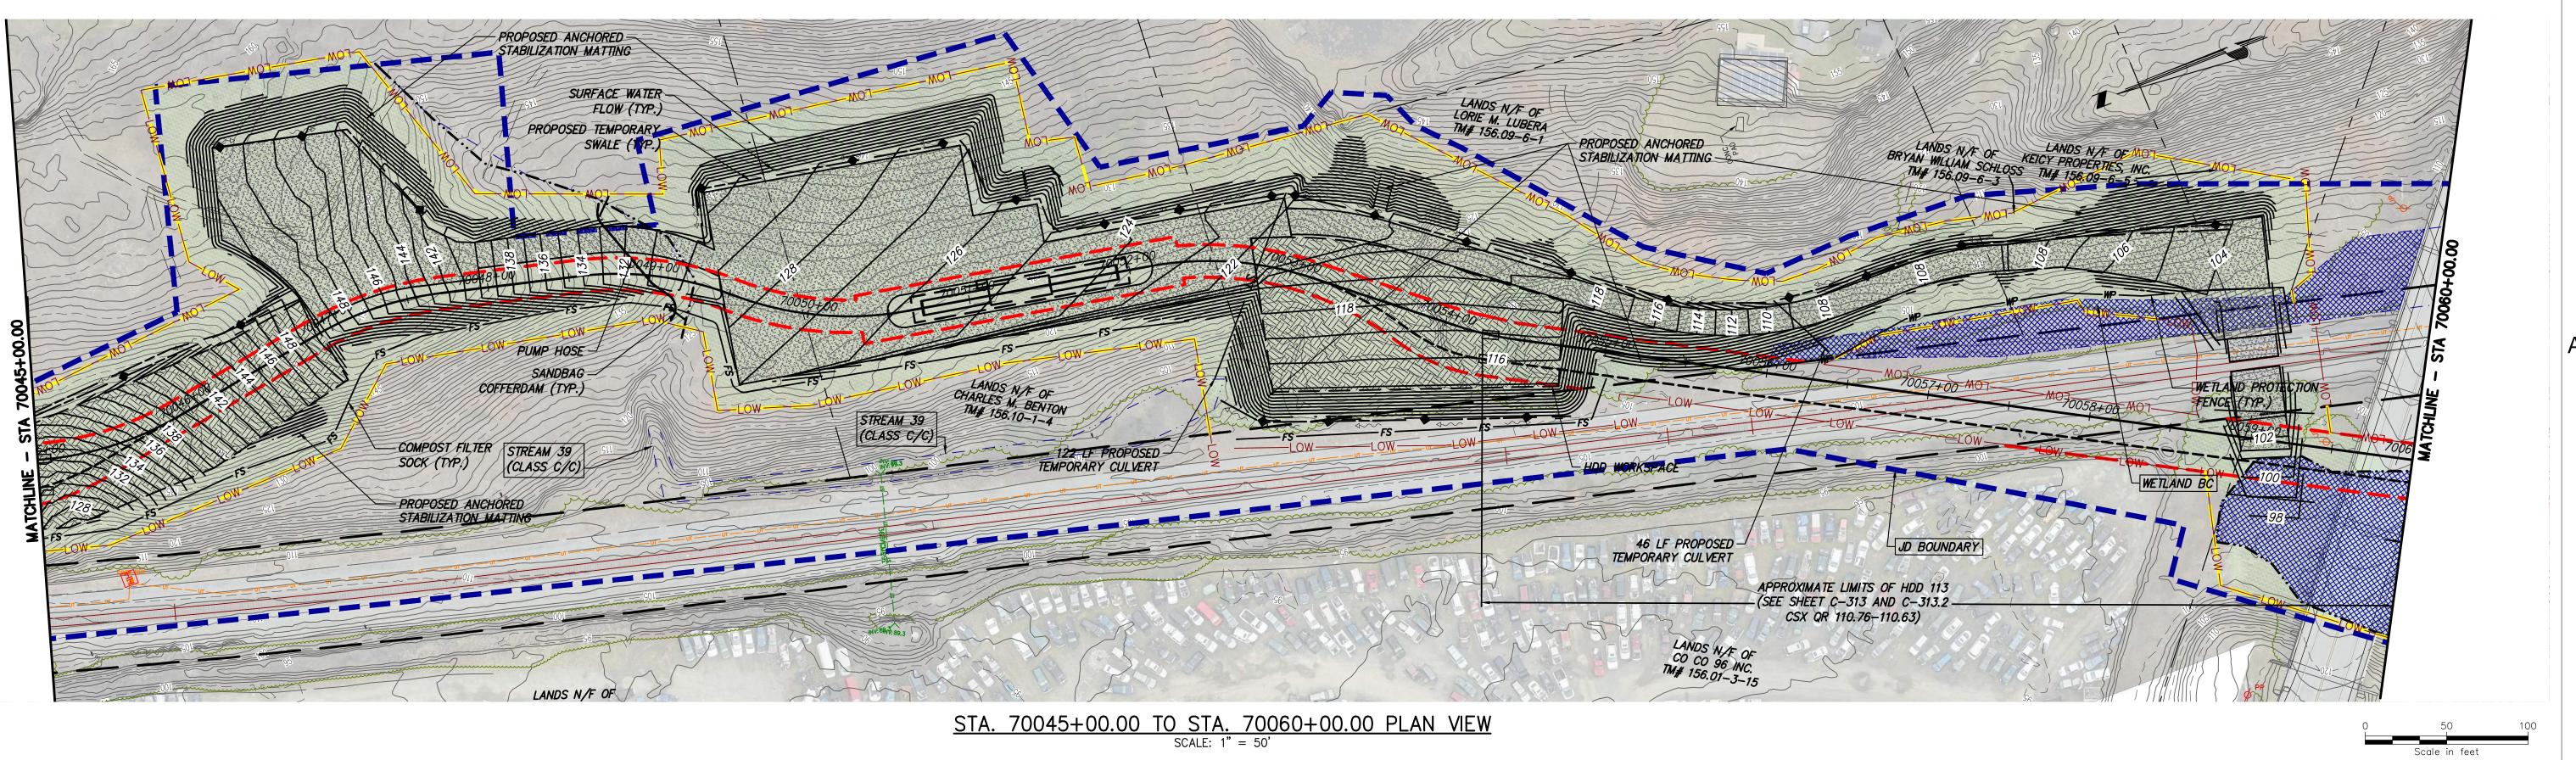

| СПУИ                                                     | ١D                                                                        |             |    | SON POV        | ∧/⊏    |          |          | KIEWI       | T PROJECT NO. |  |  |
|----------------------------------------------------------|---------------------------------------------------------------------------|-------------|----|----------------|--------|----------|----------|-------------|---------------|--|--|
|                                                          |                                                                           |             |    |                | VL     |          |          | 21162       |               |  |  |
|                                                          | S                                                                         | EGMENT 11 ( |    | KC PROJECT NO. |        |          |          |             |               |  |  |
|                                                          | Ŭ                                                                         |             |    |                |        |          |          |             | 120174        |  |  |
|                                                          | ER                                                                        | OSION AND   | SE | DIMENT CO      | NT     | ROL PLAN |          | DRAWING NO. |               |  |  |
|                                                          | EROSION AND SEDIMENT CONTROL PLAN<br>STA. 70060+00.00 TO STA. 70075+00.00 |             |    |                |        |          |          |             | -405          |  |  |
|                                                          |                                                                           |             |    | _              |        | SCALE    | AS SHOWN | DATE        | 03/17/2023    |  |  |
| RAWN BY: BL DESIGNED BY: SL APPROVED BY: JL REV. NO. F S |                                                                           |             |    |                | SH.NO. | 11 OF    |          |             |               |  |  |