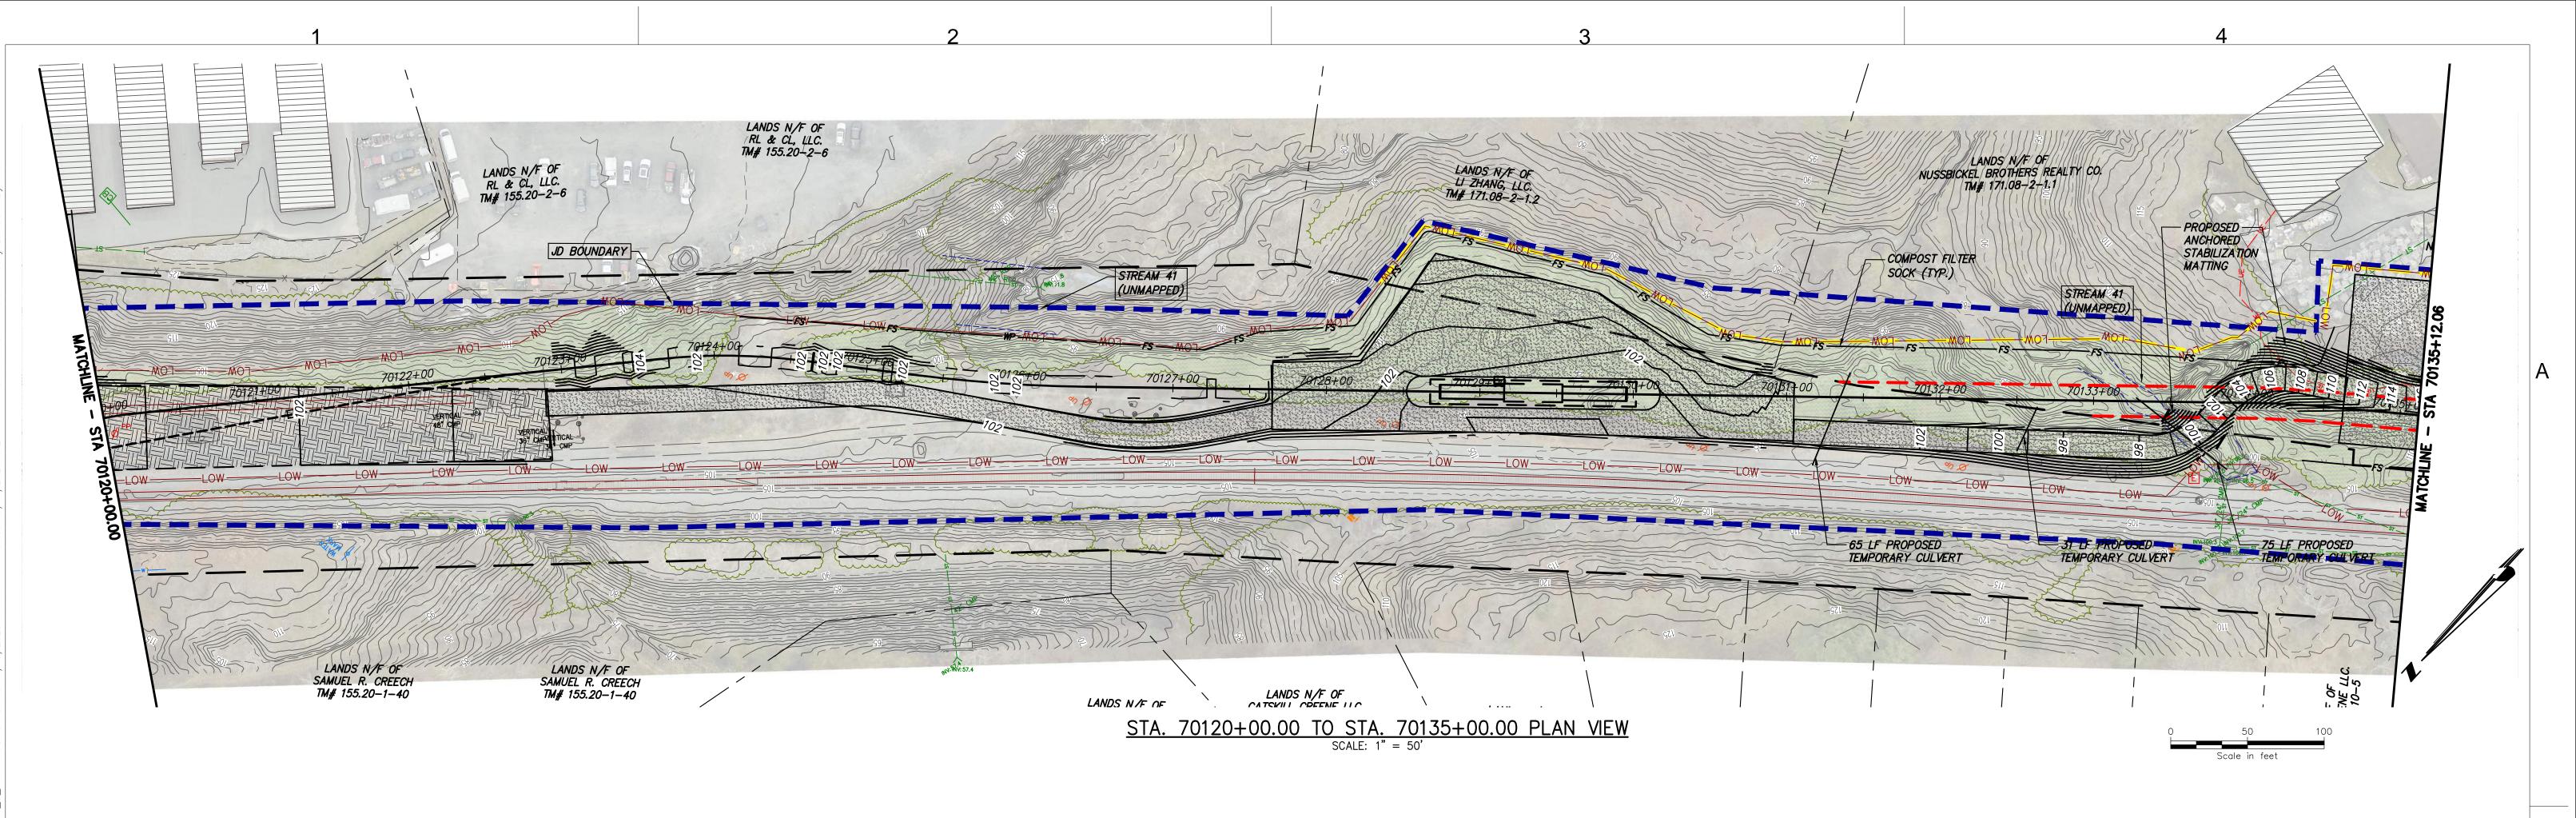

|                                         | וח                                   |              |    |                 |          |          | KIEWIT P | ROJECT NO. |
|-----------------------------------------|--------------------------------------|--------------|----|-----------------|----------|----------|----------|------------|
|                                         | CHAMPLAIN HUDSON POWER EXPRESS       |              |    |                 |          |          |          | 1162       |
| SEGMENT 11 (PACKAGE 7A) - CSX: CATSKILL |                                      |              |    |                 |          |          |          | DJECT NO.  |
|                                         |                                      |              |    |                 |          |          |          | 20174      |
| E                                       | EROSION AND SEDIMENT CONTROL PLAN    |              |    |                 |          |          |          | VING NO.   |
|                                         | STA. 70120+00.00 TO STA. 70135+00.00 |              |    |                 |          |          |          | 07.1       |
|                                         |                                      |              |    | _               | SCALE    | AS SHOWN | DATE     | 03/17/2023 |
| RAWN BY: E                              | ЗL                                   | DESIGNED BY: | SL | APPROVED BY: JL | REV. NO. | F        | SH.NO.   | OF         |