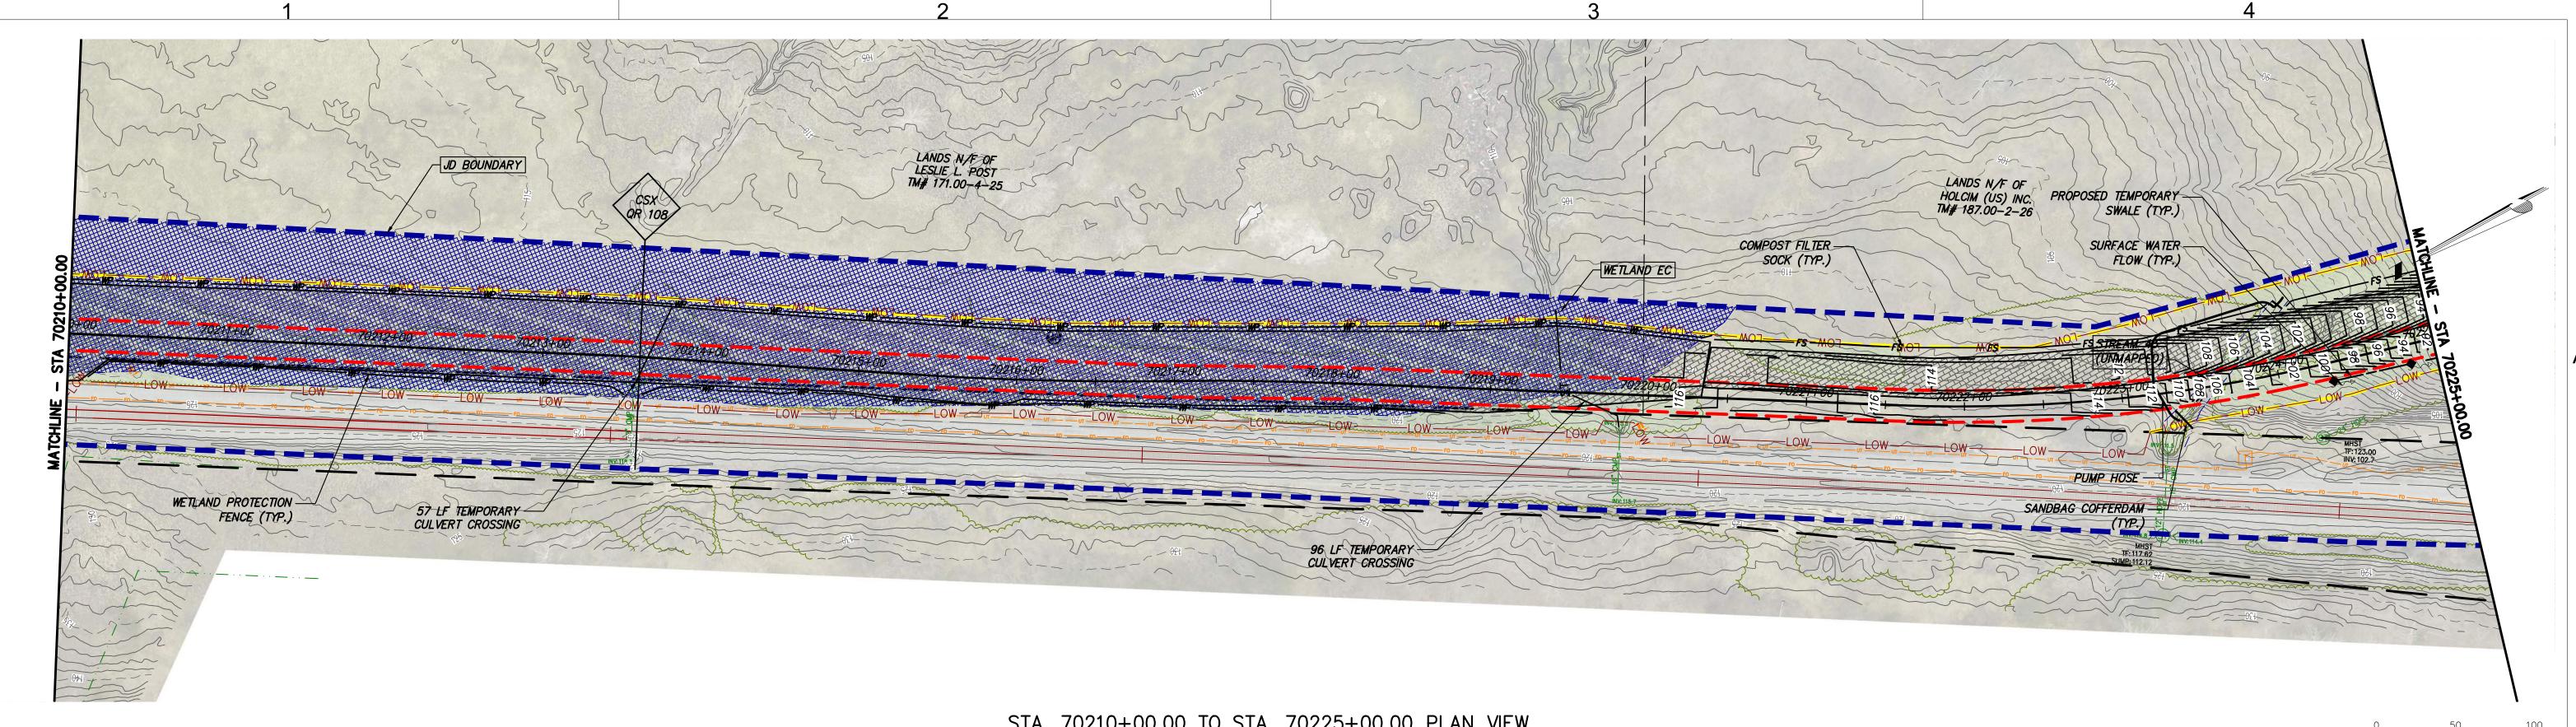

# STA. 70210+00.00 TO STA. 70225+00.00 PLAN VIEW SCALE: 1" = 50'

| IT IS A VIOLATION OF LAW FOR ANY PERSON, UNLESS THEY<br>ARE ACTING UNDER THE DIRECTION OF A LICENSED<br>PROFESSIONAL ENGINEER, ARCHITECT, LANDSCAPE ARCHITECT<br>OR LAND SURVEYOR TO ALTER AN ITEM IN ANY WAY. IF AN<br>ITEM BEARING THE STAMP OF A LICENSED PROFESSIONAL IS<br>ALTERED, THE ALTERING ENGINEER, ARCHITECT, LANDSCAPE<br>ARCHITECT OR LAND SURVEYOR SHALL STAMP THE DOCUMENT<br>AND INCLUDE THE NOTATION "ALTERED BY" FOLLOWED BY<br>THEIR SIGNATURE, THE DATE OF SUCH ALTERATION, AND A<br>SPECIFIC DESCRIPTION OF THE ALTERATION. |   |            |                                    |                                  |    | <b>'</b> |  |
|----------------------------------------------------------------------------------------------------------------------------------------------------------------------------------------------------------------------------------------------------------------------------------------------------------------------------------------------------------------------------------------------------------------------------------------------------------------------------------------------------------------------------------------------------|---|------------|------------------------------------|----------------------------------|----|----------|--|
|                                                                                                                                                                                                                                                                                                                                                                                                                                                                                                                                                    | F | 03/17/2023 | FINAL SUBMISSION                   | BL                               | JL |          |  |
|                                                                                                                                                                                                                                                                                                                                                                                                                                                                                                                                                    | Е | 01/24/2023 | DRAFT FINAL SUBMISSION             | RB                               | JL |          |  |
|                                                                                                                                                                                                                                                                                                                                                                                                                                                                                                                                                    | D | 11/16/2022 | PRELIMINARY DRAFT FINAL SUBMISSION | RB                               | JL |          |  |
|                                                                                                                                                                                                                                                                                                                                                                                                                                                                                                                                                    | С | 04/29/2022 | 60% DESIGN SUBMISSION              | RB                               | JL | ]        |  |
|                                                                                                                                                                                                                                                                                                                                                                                                                                                                                                                                                    | В | 03/22/2022 | PRELIMINARY DESIGN DEVELOPMENT     | BV                               | TK | 1        |  |
|                                                                                                                                                                                                                                                                                                                                                                                                                                                                                                                                                    | А | 02/14/2022 | PRELIMINARY PROGRESS               | BV                               | TK |          |  |
|                                                                                                                                                                                                                                                                                                                                                                                                                                                                                                                                                    |   | No.        | DATE                               | SUBMITTAL / REVISION DESCRIPTION | DB | APP      |  |

| CHAMPLAIN HUDSON POWER EXPRESS                          | KIEWIT PROJECT NO. |      |  |
|---------------------------------------------------------|--------------------|------|--|
| UNAMPLAIN NUUSUN PUWER EXPRESS                          | 21162              |      |  |
| SEGMENT 11 (PACKAGE 7A) - CSX: CATSKILL                 | KC PROJECT NO.     |      |  |
|                                                         | 120174             |      |  |
| EROSION AND SEDIMENT CONTROL PLAN                       | DRAWING NO.        |      |  |
| STA. 70210+00.00 TO STA. 70225+00.00                    | <b>C-412</b>       |      |  |
| SCALE AS SHOWN                                          | DATE 03/17/2       | 2023 |  |
| DRAWN BY: BL DESIGNED BY: SL APPROVED BY: JL REV. NO. F | SH.NO. XX OF       |      |  |