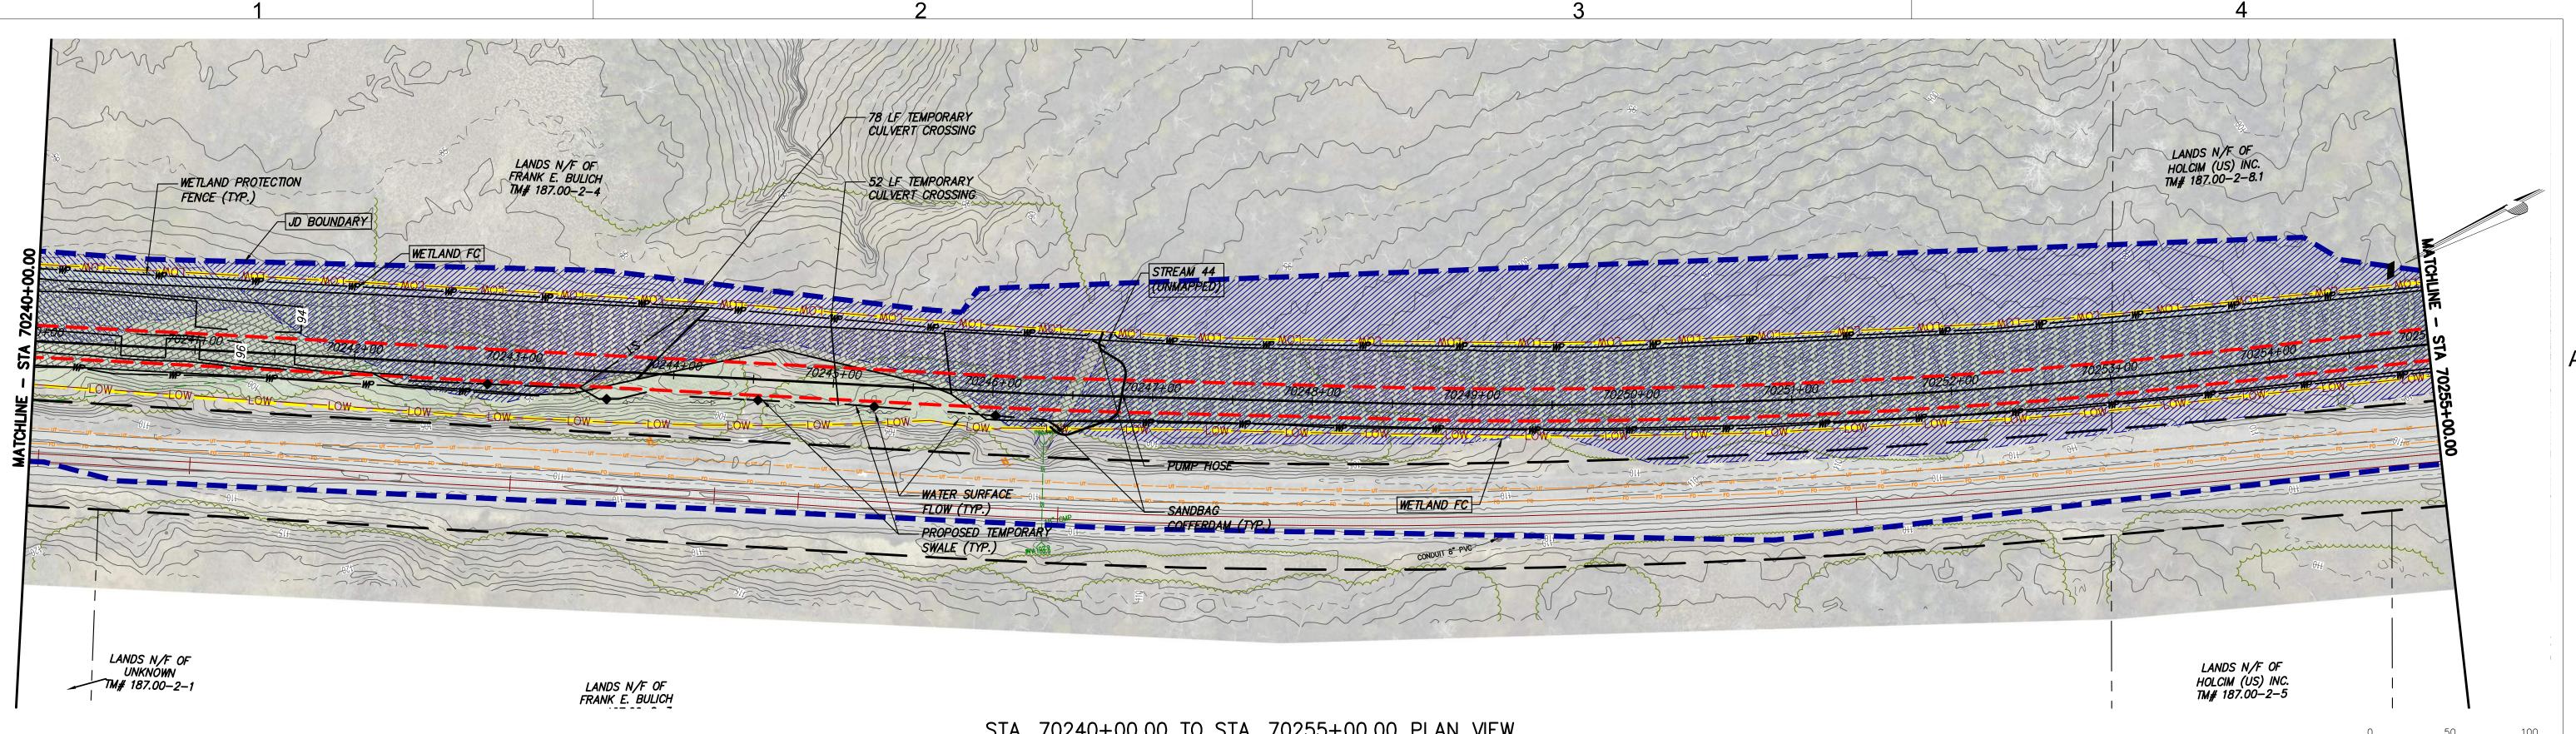

## STA. 70240+00.00 TO STA. 70255+00.00 PLAN VIEW SCALE: 1" = 50'

| IT IS A VIOLATION OF LAW FOR ANY PERSON, UNLESS THEY<br>ARE ACTING UNDER THE DIRECTION OF A LICENSED<br>PROFESSIONAL ENGINEER, ARCHITECT, LANDSCAPE ARCHITECT<br>OR LAND SURVEYOR TO ALTER AN ITEM IN ANY WAY. IF AN<br>ITEM BEARING THE STAMP OF A LICENSED PROFESSIONAL IS<br>ALTERED, THE ALTERING ENGINEER, ARCHITECT, LANDSCAPE<br>ARCHITECT OR LAND SURVEYOR SHALL STAMP THE DOCUMENT<br>AND INCLUDE THE NOTATION "ALTERED BY" FOLLOWED BY<br>THEIR SIGNATURE, THE DATE OF SUCH ALTERATION, AND A<br>SPECIFIC DESCRIPTION OF THE ALTERATION. |   |            |                                    |                                  |    | <b>'</b> |    |
|----------------------------------------------------------------------------------------------------------------------------------------------------------------------------------------------------------------------------------------------------------------------------------------------------------------------------------------------------------------------------------------------------------------------------------------------------------------------------------------------------------------------------------------------------|---|------------|------------------------------------|----------------------------------|----|----------|----|
|                                                                                                                                                                                                                                                                                                                                                                                                                                                                                                                                                    | F | 03/17/2023 | FINAL SUBMISSION                   | BL                               | JL |          |    |
|                                                                                                                                                                                                                                                                                                                                                                                                                                                                                                                                                    | Е | 01/24/2023 | DRAFT FINAL SUBMISSION             | RB                               | JL | 1        |    |
|                                                                                                                                                                                                                                                                                                                                                                                                                                                                                                                                                    | D | 11/16/2022 | PRELIMINARY DRAFT FINAL SUBMISSION | RB                               | JL |          |    |
|                                                                                                                                                                                                                                                                                                                                                                                                                                                                                                                                                    | С | 04/29/2022 | 60% DESIGN SUBMISSION              | RB                               | JL |          |    |
|                                                                                                                                                                                                                                                                                                                                                                                                                                                                                                                                                    | В | 03/22/2022 | PRELIMINARY DESIGN DEVELOPMENT     | BV                               | TK | 1        |    |
|                                                                                                                                                                                                                                                                                                                                                                                                                                                                                                                                                    | А | 02/14/2022 | PRELIMINARY PROGRESS               | BV                               | TK |          |    |
|                                                                                                                                                                                                                                                                                                                                                                                                                                                                                                                                                    |   | No.        | DATE                               | SUBMITTAL / REVISION DESCRIPTION | DB | APP      | DR |

KIEWIT PROJECT NO. CHAMPLAIN HUDSON POWER EXPRESS 21162 SEGMENT 11 (PACKAGE 7A) - CSX: CATSKILL KC PROJECT NO. 120174 EROSION AND SEDIMENT CONTROL PLAN DRAWING NO. STA. 70240+00.00 TO STA. 70255+00.00 **C-414** DRAWN BY: BL DESIGNED BY: SL APPROVED BY: JL SCALE REV. NO. AS SHOWN DATE F SH.NO. 03/17/2023 XX OF