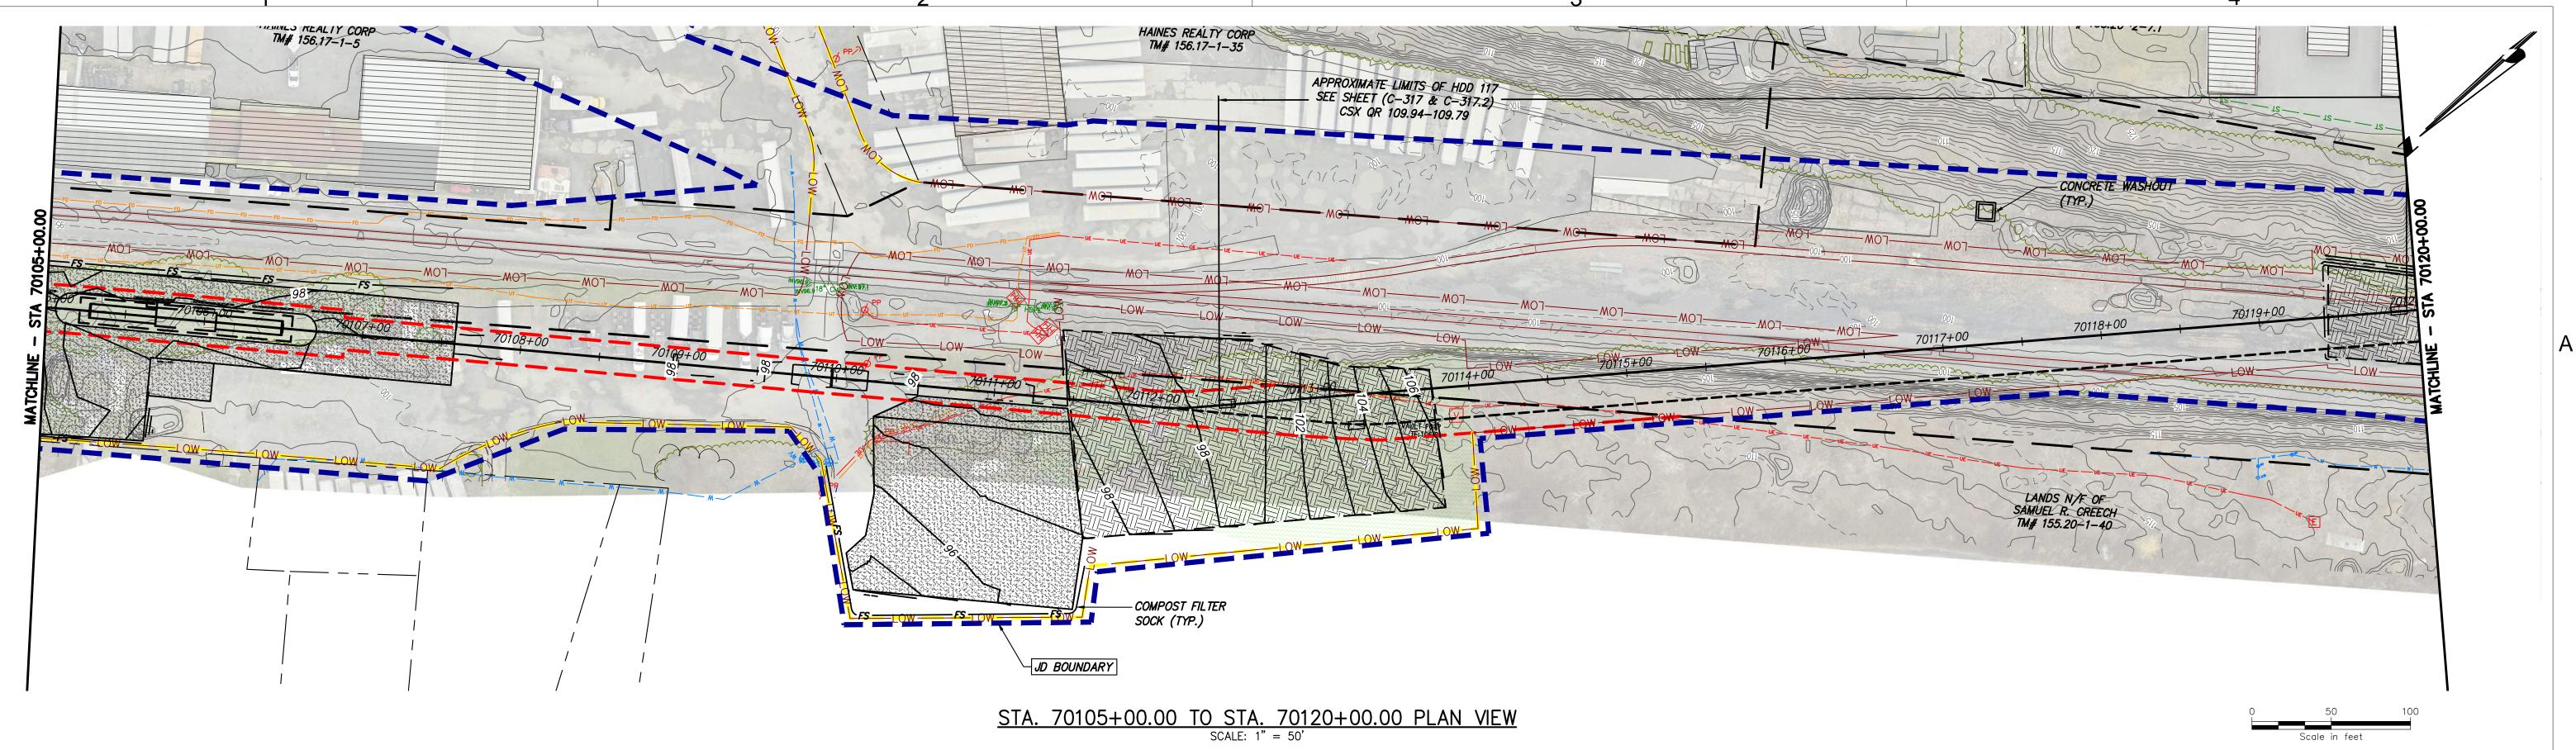

|          |                                                                           |              |    | SON POV      |     |          |          | KIEWIT PROJECT NO. |            |  |  |
|----------|---------------------------------------------------------------------------|--------------|----|--------------|-----|----------|----------|--------------------|------------|--|--|
|          |                                                                           |              | し  |              | VL  |          |          | 21162              |            |  |  |
|          | SEGMENT 11 (PACKAGE 7A) - CSX: CATSKILL                                   |              |    |              |     |          |          |                    | OJECT NO.  |  |  |
|          | OLOMENT IT (I AORAOL IA) - OOA. OATORIEL                                  |              |    |              |     |          |          |                    | 20174      |  |  |
|          | ER                                                                        | OSION AND    | SE | DIMENT CON   | NΤΙ | ROL PLAN |          | DRAWING NO.        |            |  |  |
|          | EROSION AND SEDIMENT CONTROL PLAN<br>STA. 70105+00.00 TO STA. 70120+00.00 |              |    |              |     |          |          |                    | 407        |  |  |
|          |                                                                           |              |    |              |     | SCALE    | AS SHOWN | DATE               | 03/17/2023 |  |  |
| RAWN BY: | BL                                                                        | DESIGNED BY: | SL | APPROVED BY: | JL  | REV NO   | F        | SH NO              | OF         |  |  |