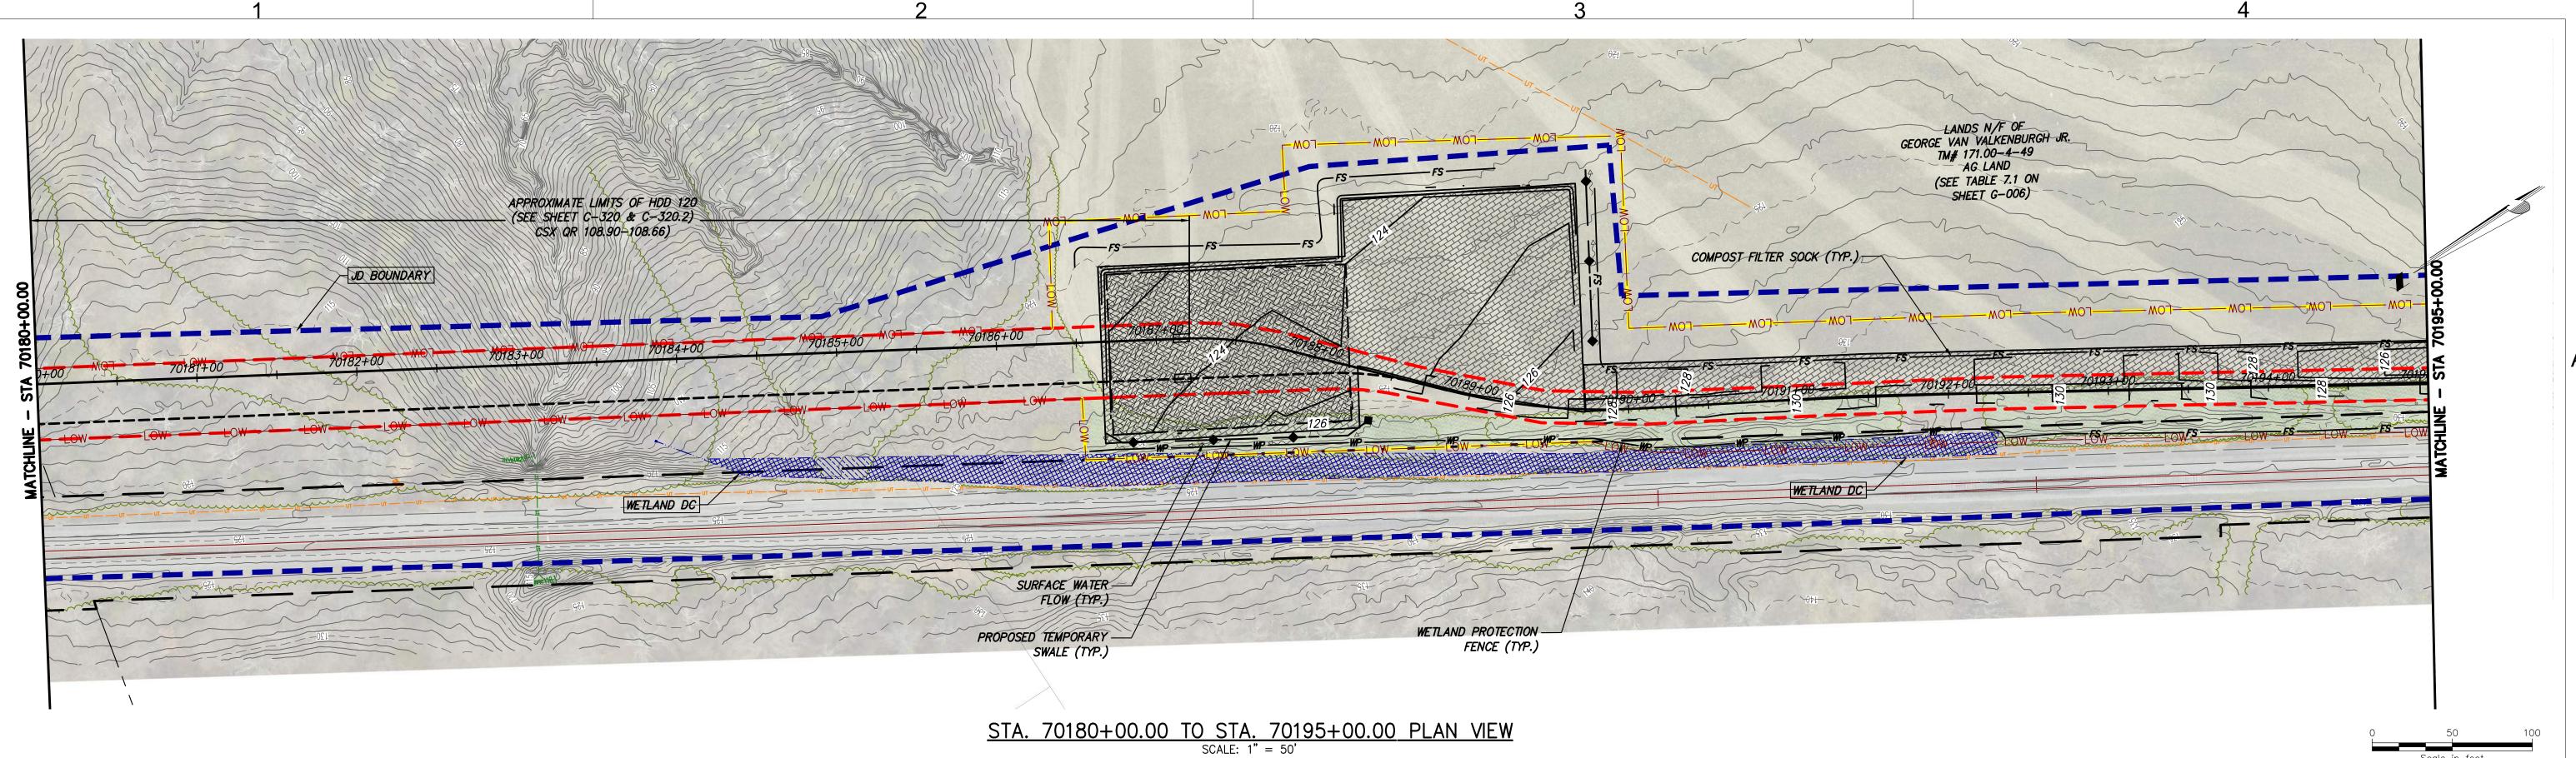

|                                                                                                                                                                                                                                                                                                                                                                                                                                                                                            | IT IS A VIOLATION OF LAW FOR ANY PERSON, UNLESS THEY |            |                                    |                                  |    |     | (   |
|--------------------------------------------------------------------------------------------------------------------------------------------------------------------------------------------------------------------------------------------------------------------------------------------------------------------------------------------------------------------------------------------------------------------------------------------------------------------------------------------|------------------------------------------------------|------------|------------------------------------|----------------------------------|----|-----|-----|
|                                                                                                                                                                                                                                                                                                                                                                                                                                                                                            |                                                      | F          | 03/17/2023                         | FINAL SUBMISSION                 | BL | JL  |     |
| ARE ACTING UNDER THE DIRECTION OF A LICENSED<br>PROFESSIONAL ENGINEER, ARCHITECT, LANDSCAPE ARCHITECT<br>OR LAND SURVEYOR TO ALTER AN ITEM IN ANY WAY. IF AN<br>ITEM BEARING THE STAMP OF A LICENSED PROFESSIONAL IS<br>ALTERED, THE ALTERING ENGINEER, ARCHITECT, LANDSCAPE<br>ARCHITECT OR LAND SURVEYOR SHALL STAMP THE DOCUMENT<br>AND INCLUDE THE NOTATION "ALTERED BY" FOLLOWED BY<br>THEIR SIGNATURE, THE DATE OF SUCH ALTERATION, AND A<br>SPECIFIC DESCRIPTION OF THE ALTERATION. | Е                                                    | 01/24/2023 | DRAFT FINAL SUBMISSION             | RB                               | JL |     |     |
|                                                                                                                                                                                                                                                                                                                                                                                                                                                                                            | D                                                    | 11/16/2022 | PRELIMINARY DRAFT FINAL SUBMISSION | RB                               | JL |     |     |
|                                                                                                                                                                                                                                                                                                                                                                                                                                                                                            | С                                                    | 04/29/2022 | 60% DESIGN SUBMISSION              | RB                               | JL |     |     |
|                                                                                                                                                                                                                                                                                                                                                                                                                                                                                            | В                                                    | 03/22/2022 | PRELIMINARY DESIGN DEVELOPMENT     | BV                               | TK |     |     |
|                                                                                                                                                                                                                                                                                                                                                                                                                                                                                            | А                                                    | 02/14/2022 | PRELIMINARY PROGRESS               | BV                               | TK |     |     |
|                                                                                                                                                                                                                                                                                                                                                                                                                                                                                            |                                                      | No.        | DATE                               | SUBMITTAL / REVISION DESCRIPTION | DB | APP | DRA |

|                                                                                                          |                                                                                                                                                                                                                            |   |            |                                    |                                  |    |     | ſ   |
|----------------------------------------------------------------------------------------------------------|----------------------------------------------------------------------------------------------------------------------------------------------------------------------------------------------------------------------------|---|------------|------------------------------------|----------------------------------|----|-----|-----|
|                                                                                                          |                                                                                                                                                                                                                            |   |            |                                    |                                  |    |     |     |
|                                                                                                          | IT IS A VIOLATION OF LAW FOR ANY PERSON, UNLESS THEY<br>ARE ACTING UNDER THE DIRECTION OF A LICENSED                                                                                                                       |   | F          | 03/17/2023                         | FINAL SUBMISSION                 | BL | JL  |     |
| PROFESSIONAL ENGINEER, ARCHITECT, LANDSCAPE ARCHITECT                                                    |                                                                                                                                                                                                                            | Е | 01/24/2023 | DRAFT FINAL SUBMISSION             | RB                               | JL |     |     |
|                                                                                                          | OR LAND SURVEYOR TO ALTER AN ITEM IN ANY WAY. IF AN<br>ITEM BEARING THE STAMP OF A LICENSED PROFESSIONAL IS<br>ALTERED, THE ALTERING ENGINEER, ARCHITECT, LANDSCAPE<br>ARCHITECT OR LAND SURVEYOR SHALL STAMP THE DOCUMENT | D | 11/16/2022 | PRELIMINARY DRAFT FINAL SUBMISSION | RB                               | JL |     |     |
|                                                                                                          |                                                                                                                                                                                                                            |   | С          | 04/29/2022                         | 60% DESIGN SUBMISSION            | RB | JL  |     |
| AND INCLUDE THE NOTATION "ALTERED BY" FOLLOWED BY<br>THEIR SIGNATURE, THE DATE OF SUCH ALTERATION, AND A |                                                                                                                                                                                                                            | В | 03/22/2022 | PRELIMINARY DESIGN DEVELOPMENT     | BV                               | TK |     |     |
|                                                                                                          | SPECIFIC DESCRIPTION OF THE ALTERATION.                                                                                                                                                                                    |   | А          | 02/14/2022                         | PRELIMINARY PROGRESS             | BV | TK  |     |
|                                                                                                          |                                                                                                                                                                                                                            |   | No.        | DATE                               | SUBMITTAL / REVISION DESCRIPTION | DB | APP | DRA |