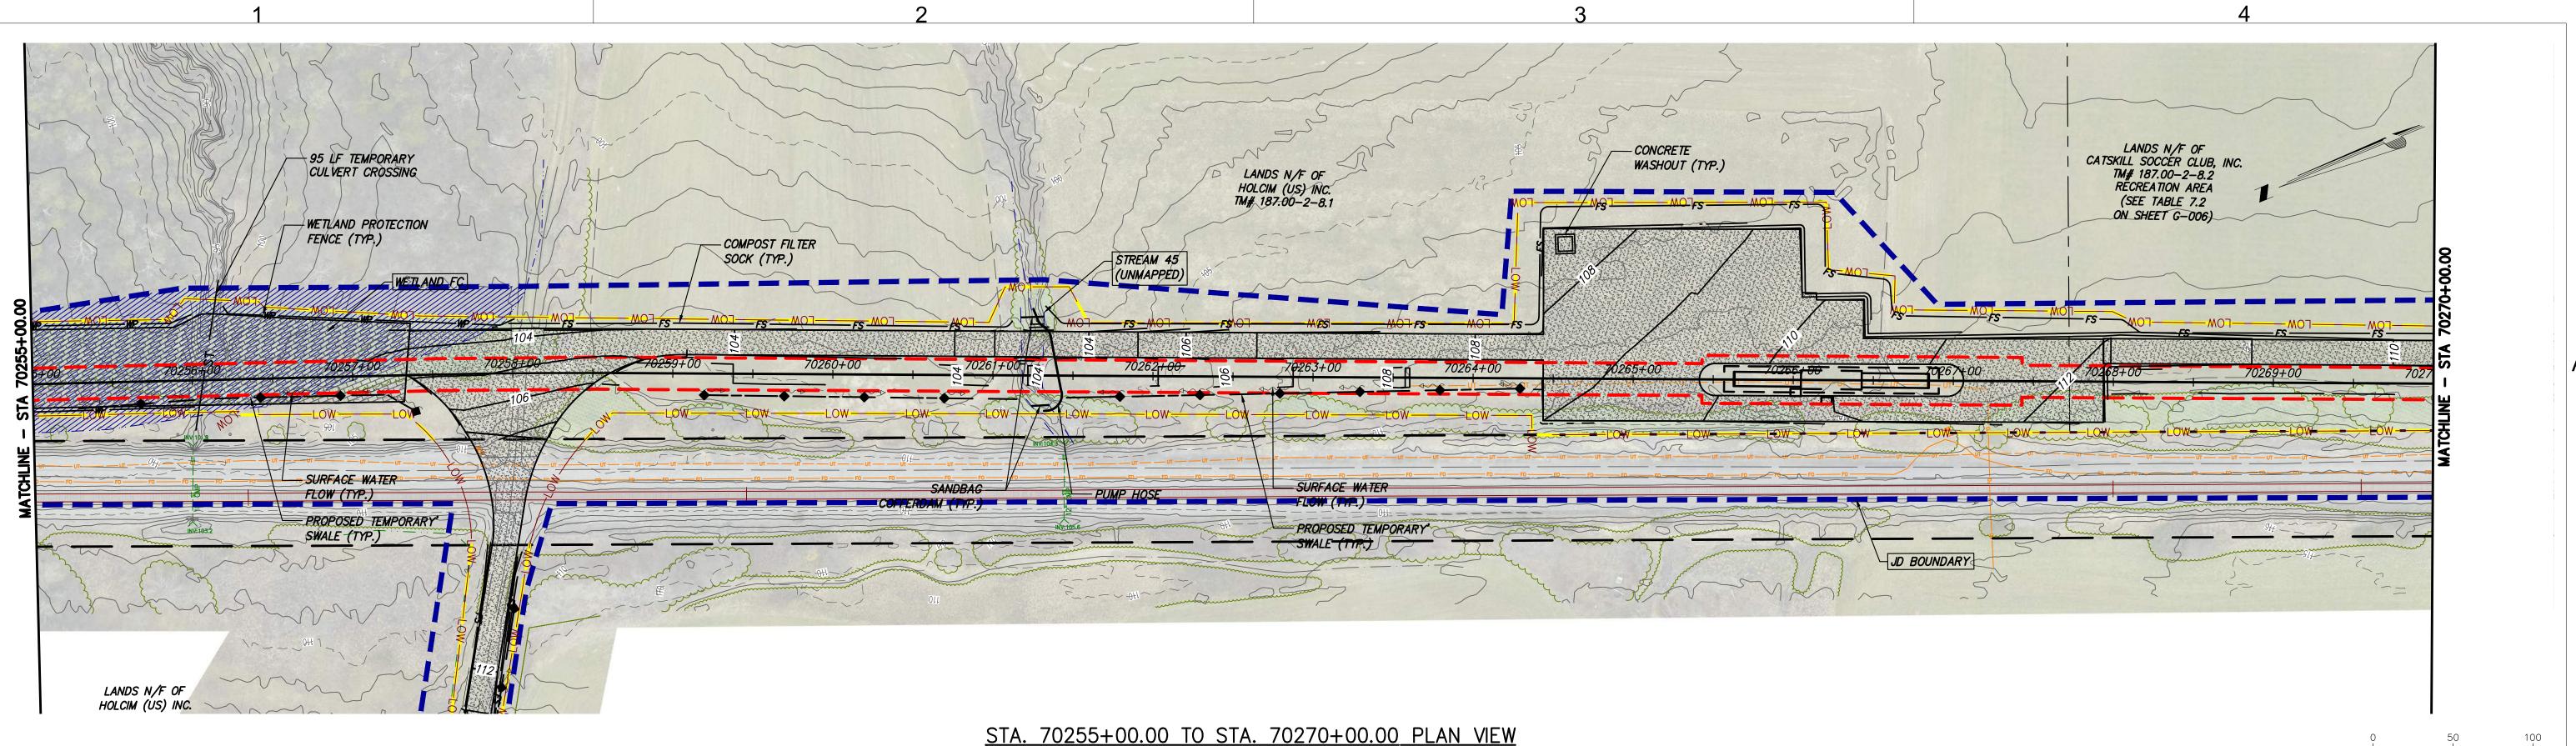

## STA. 70255+00.00 TO STA. 70270+00.00 PLAN VIEW SCALE: 1" = 50'

|                                                                                                                                                                                                                                                                                                                                                                                                                                                                                                                                                    |   |            |                                    |                                  |    |     | - ( |
|----------------------------------------------------------------------------------------------------------------------------------------------------------------------------------------------------------------------------------------------------------------------------------------------------------------------------------------------------------------------------------------------------------------------------------------------------------------------------------------------------------------------------------------------------|---|------------|------------------------------------|----------------------------------|----|-----|-----|
| IT IS A VIOLATION OF LAW FOR ANY PERSON, UNLESS THEY<br>ARE ACTING UNDER THE DIRECTION OF A LICENSED<br>PROFESSIONAL ENGINEER, ARCHITECT, LANDSCAPE ARCHITECT<br>OR LAND SURVEYOR TO ALTER AN ITEM IN ANY WAY. IF AN<br>ITEM BEARING THE STAMP OF A LICENSED PROFESSIONAL IS<br>ALTERED, THE ALTERING ENGINEER, ARCHITECT, LANDSCAPE<br>ARCHITECT OR LAND SURVEYOR SHALL STAMP THE DOCUMENT<br>AND INCLUDE THE NOTATION "ALTERED BY" FOLLOWED BY<br>THEIR SIGNATURE, THE DATE OF SUCH ALTERATION, AND A<br>SPECIFIC DESCRIPTION OF THE ALTERATION. | F | 03/17/2023 | FINAL SUBMISSION                   | BL                               | JL | -   |     |
|                                                                                                                                                                                                                                                                                                                                                                                                                                                                                                                                                    | Е | 01/24/2023 | DRAFT FINAL SUBMISSION             | RB                               | JL | 1   |     |
|                                                                                                                                                                                                                                                                                                                                                                                                                                                                                                                                                    | D | 11/16/2022 | PRELIMINARY DRAFT FINAL SUBMISSION | RB                               | JL |     |     |
|                                                                                                                                                                                                                                                                                                                                                                                                                                                                                                                                                    | С | 04/29/2022 | 60% DESIGN SUBMISSION              | RB                               | JL |     |     |
|                                                                                                                                                                                                                                                                                                                                                                                                                                                                                                                                                    | В | 03/22/2022 | PRELIMINARY DESIGN DEVELOPMENT     | BV                               | TK |     |     |
|                                                                                                                                                                                                                                                                                                                                                                                                                                                                                                                                                    | А | 02/14/2022 | PRELIMINARY PROGRESS               | BV                               | TK |     |     |
|                                                                                                                                                                                                                                                                                                                                                                                                                                                                                                                                                    |   | No.        | DATE                               | SUBMITTAL / REVISION DESCRIPTION | DB | APP |     |