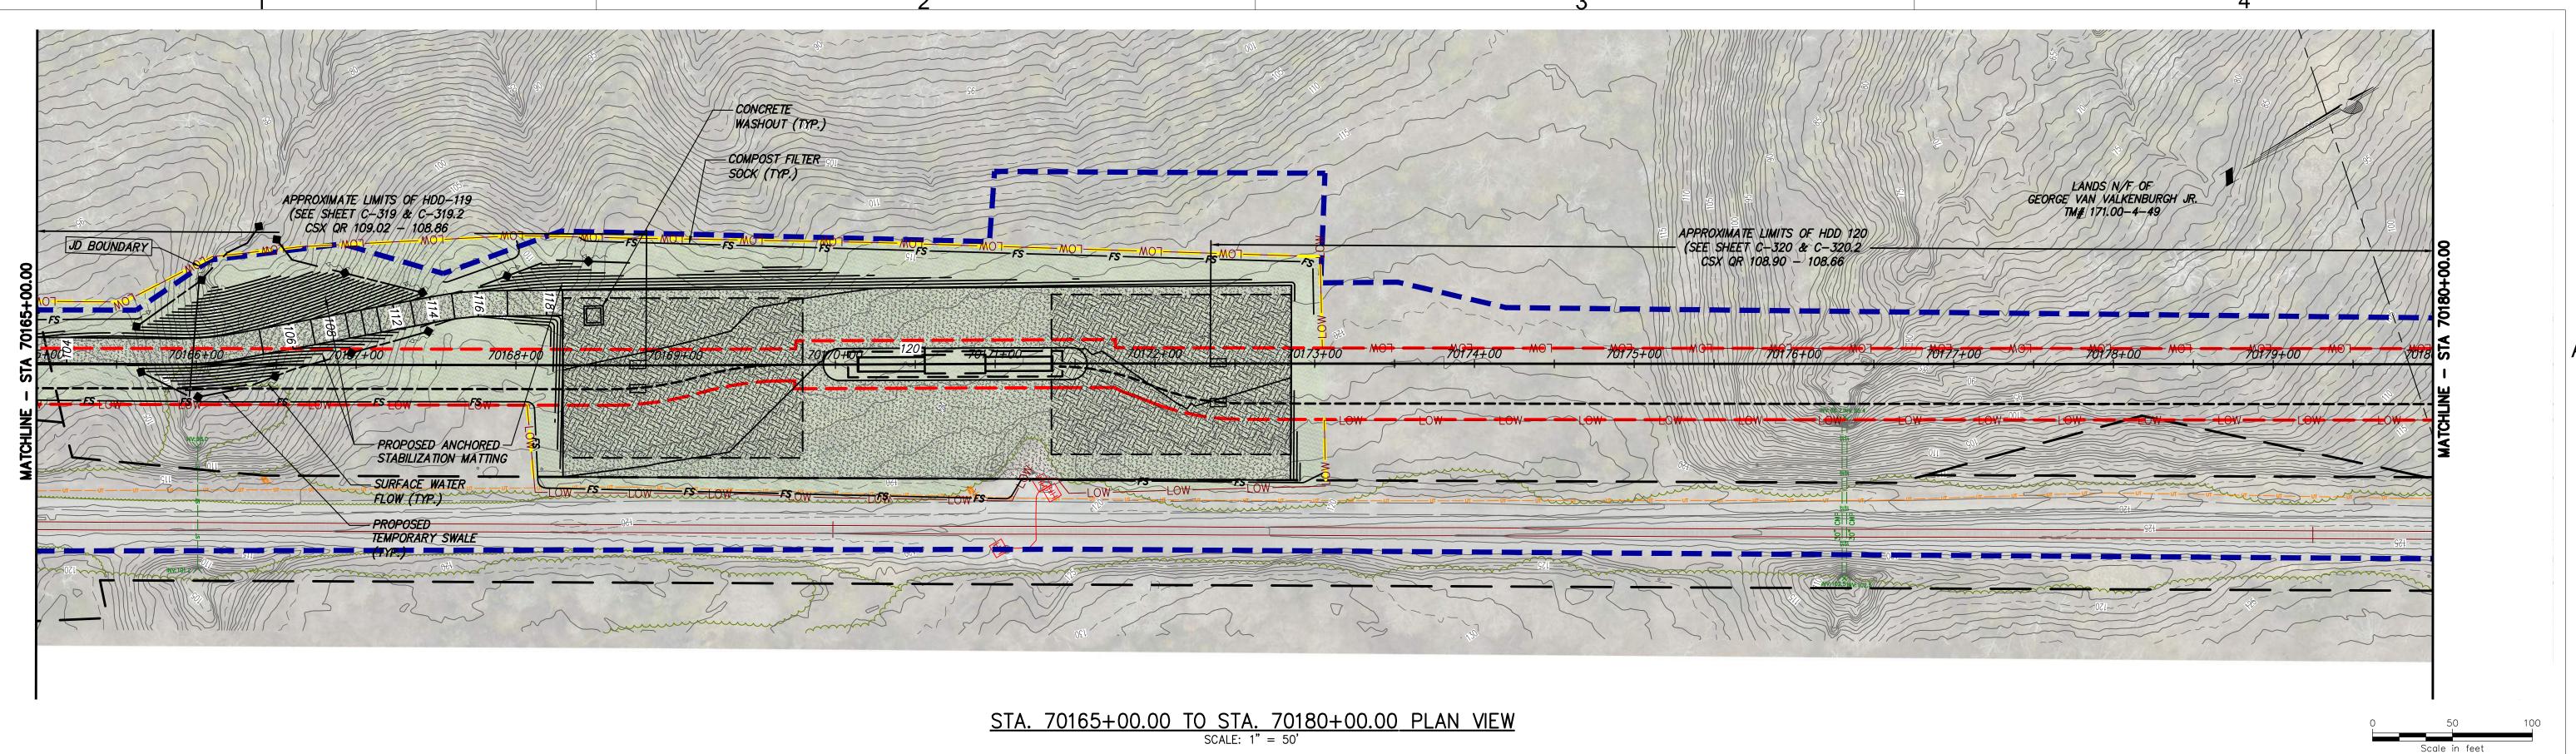

| CHAMPLAIN HUDSON POWER EXPRESS                          | KIEWIT PROJECT NO. |            |  |
|---------------------------------------------------------|--------------------|------------|--|
| CHAMPLAIN HUDSUN PUWER EXPRESS                          | 21162              |            |  |
| SEGMENT 11 (PACKAGE 7A) - CSX: CATSKILL                 | KC PROJECT NO.     |            |  |
|                                                         | 120174             |            |  |
| EROSION AND SEDIMENT CONTROL PLAN                       | DRAWING NO.        |            |  |
| STA. 70165+00.00 TO STA. 70180+00.00                    | C-40               | )9         |  |
| SCALE AS SHOWN                                          | DATE               | 03/17/2023 |  |
| DRAWN BY: BL DESIGNED BY: SL APPROVED BY: JL REV. NO. F | SH.NO.             | XX OF      |  |