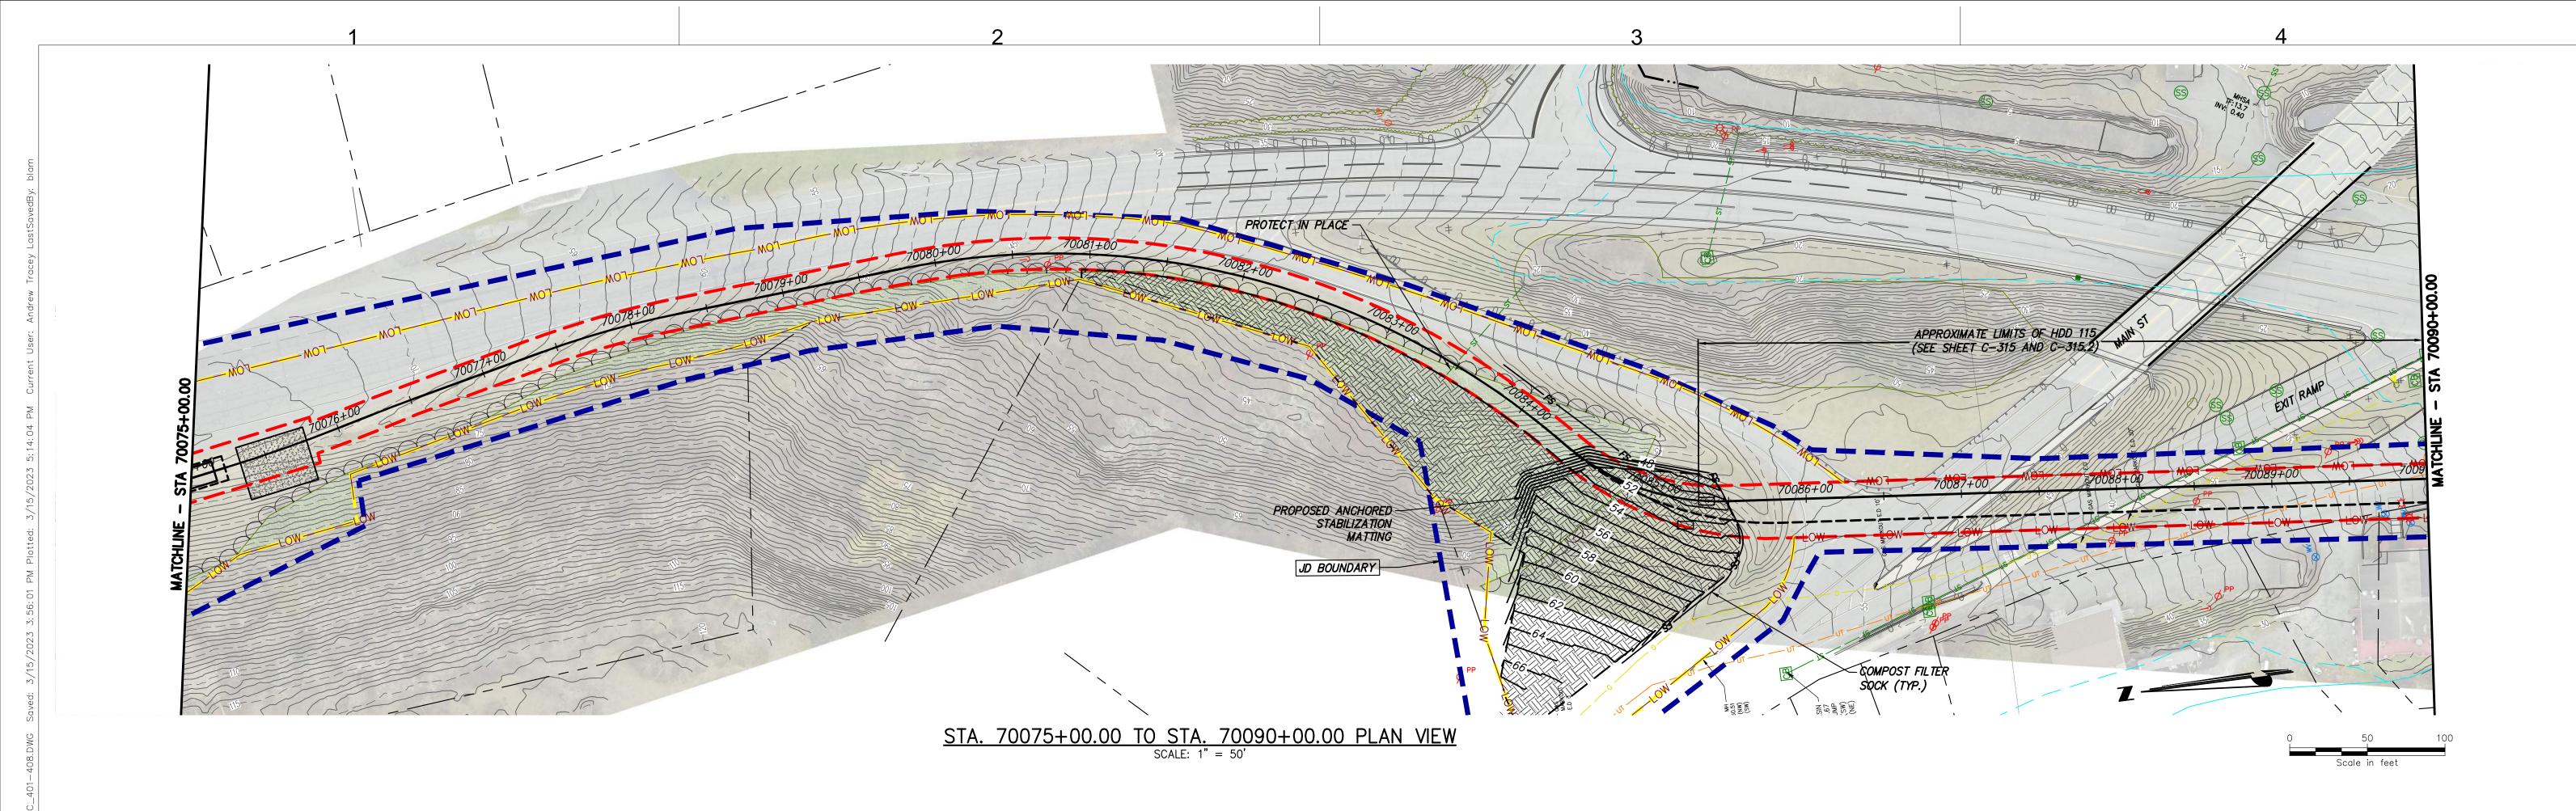

### KIEWIT PROJECT NO. CHAMPLAIN HUDSON POWER EXPRESS 21162 SEGMENT 11 (PACKAGE 7A) - CSX: CATSKILL KC PROJECT NO. 120174 EROSION AND SEDIMENT CONTROL PLAN DRAWING NO. STA. 70075+00.00 TO STA. 70090+00.00 C-405.1 RAWN BY: BL DESIGNED BY: SL APPROVED BY: JL SCALE REV. NO. AS SHOWN DATE F SH.NO. 03/17/2023 OF