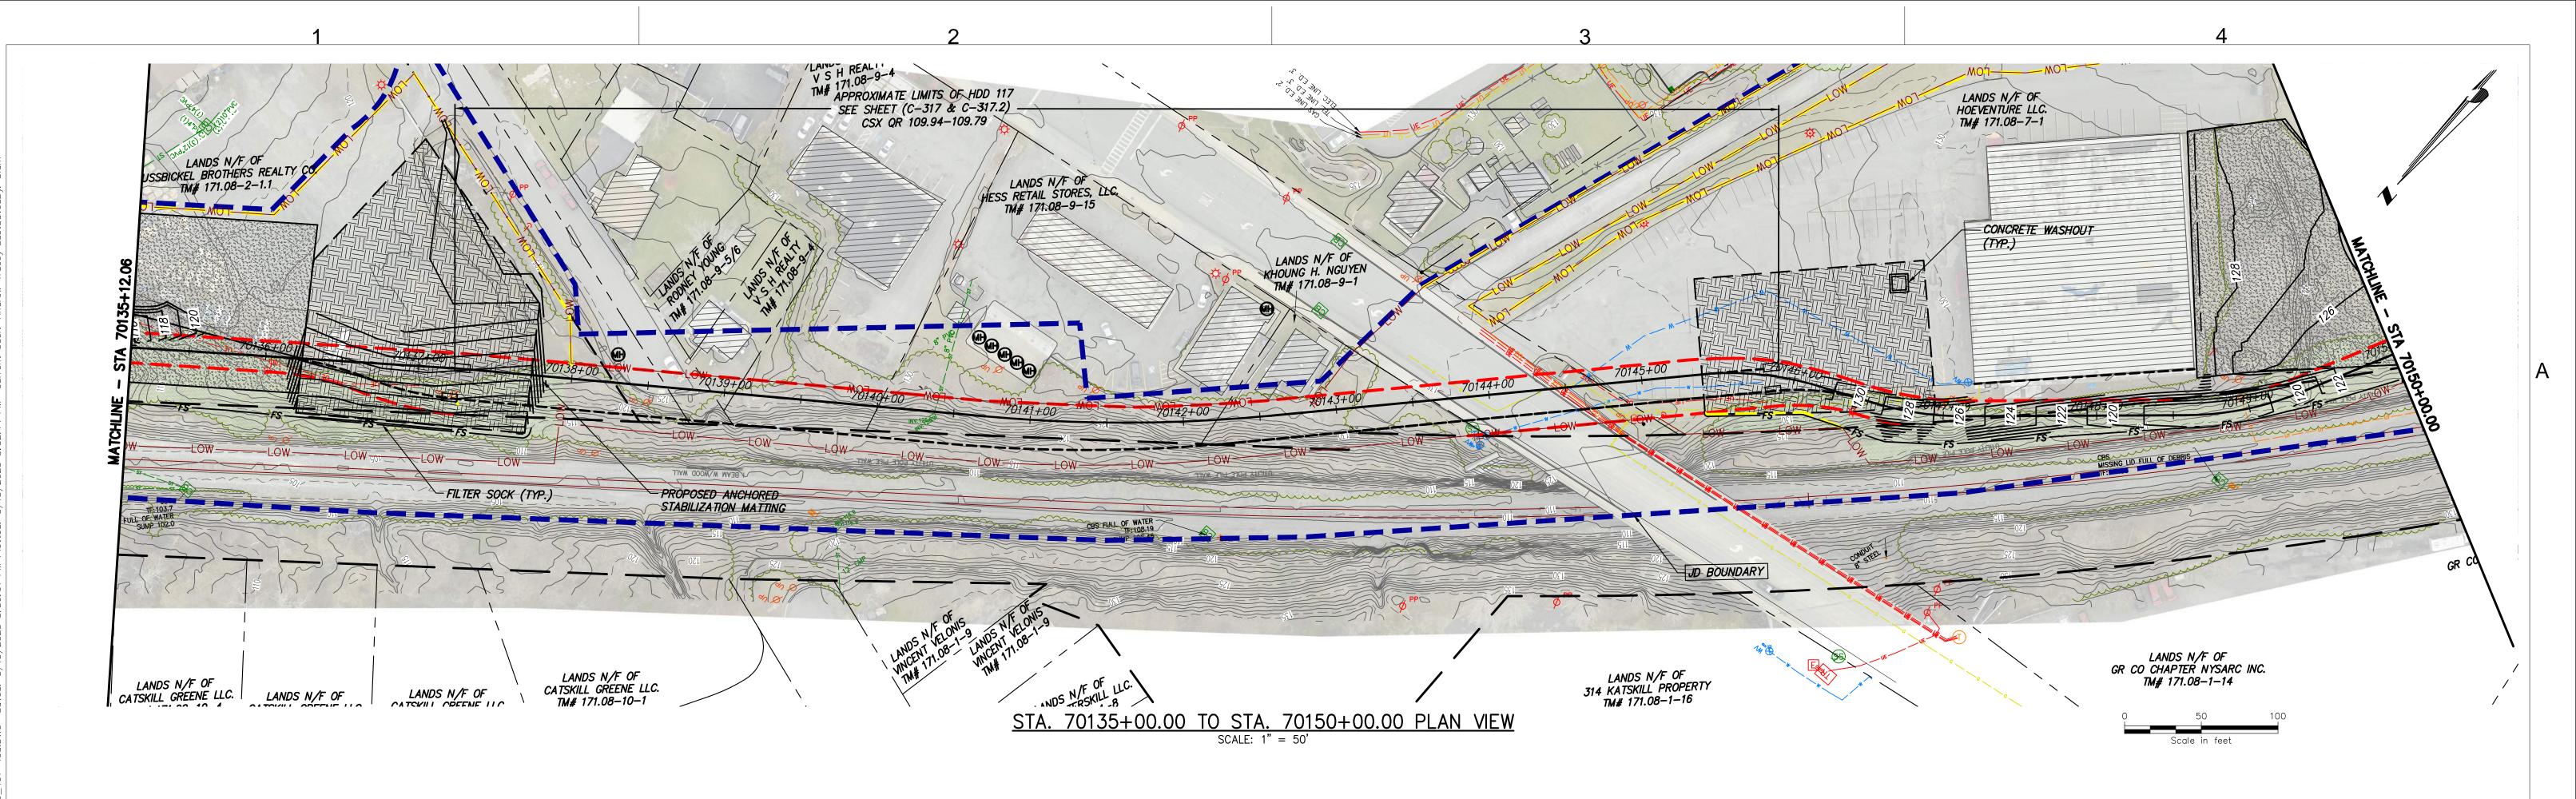

|  |                                                                           |           |    | SON POV   |     |          |            | KIE'        | WIT PROJEC | T NO.      |
|--|---------------------------------------------------------------------------|-----------|----|-----------|-----|----------|------------|-------------|------------|------------|
|  |                                                                           |           |    | SON POV   | VC  |          | <b>E00</b> | 21162       |            |            |
|  | SEGMENT 11 (PACKAGE 7A) - CSX: CATSKILL                                   |           |    |           |     |          |            |             |            | NO.        |
|  |                                                                           |           |    |           |     |          |            |             |            |            |
|  | ER                                                                        | OSION AND | SE | DIMENT CO | NTI | ROL PLAN |            | DRAWING NO. |            | 0.         |
|  | EROSION AND SEDIMENT CONTROL PLAN<br>STA. 70045+00.00 TO STA. 70060+00.00 |           |    |           |     |          |            |             |            | 4          |
|  |                                                                           |           | 0  |           |     | SCALE    | AS SHOWN   | DATE        |            | 03/17/2023 |
|  |                                                                           |           |    |           |     |          |            |             |            |            |