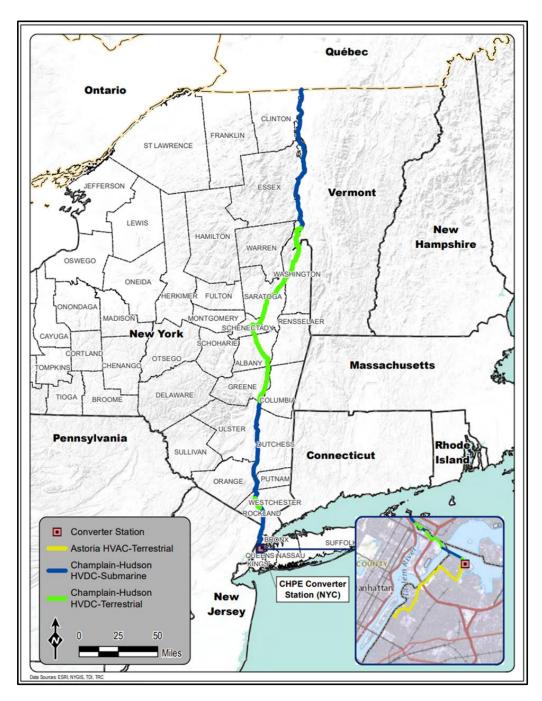

# 1 Project Overview

The Champlain Hudson Power Express (CHPE) is a renewable energy transmission project that will deliver clean power to the New York City metropolitan area. The energy brought to New York consumers through this project will be hydropower produced by Hydro-Québec in the Canadian Province of Québec utilizing natural water flows to generate electricity. The project will play a key role in New York's energy transformation by lowering greenhouse gas emissions while creating jobs and generating billions of dollars in new investments. CHPE will span nearly 339 miles from the U.S.-Canadian border to the heart of New York City (detailed in Figures 1 and 2). The project will deliver enough power for more than one million New York homes and supply power to Quebec sections. CHPE will also provide significant economic benefits to The Empire State, including an estimated \$1.7 billion in tax revenue for local municipalities.

CHPE will construct the high voltage direct current (HVDC) transmission line (two 400kV cables with a fiber optic cable) in both marine (192 miles or 56.6% of total alignment) and overland (147 miles, 43.4%) environments, with approximately three-quarters of the overland alignment within railroad (CP, CSX, and PA) right-of-way (ROW) and the balance of the overland miles (24.5%) in NYSDOT, Thruway Authority, local road ROWs, recreational sites, and private lands. CHPE will place the HVDC transmission line underground in both the marine and overland alignments. In addition to the transmission line, CHPE will construct an HVDC Converter Station in Astoria, Queens, and a high voltage alternating current (HVAC) system including a 0.3-mile overhead line, modification of the Astoria Annex Substation, and a nearly 3.5 mile (two 345kV cables) from the Astoria Annex to the Rainey Substation, a.k.a. the Astoria-Rainey Cable (ARC). CHPE will construct the Converter Station and HVAC system on the Astoria Annex and underground city streets in Queens.

• **Bronx County:** Bronx

• New York County: Manhattan

• Queens County: Queens

Figure 1 CHPE Project Route Map.

Figure 2 New York City: Astoria Annex.