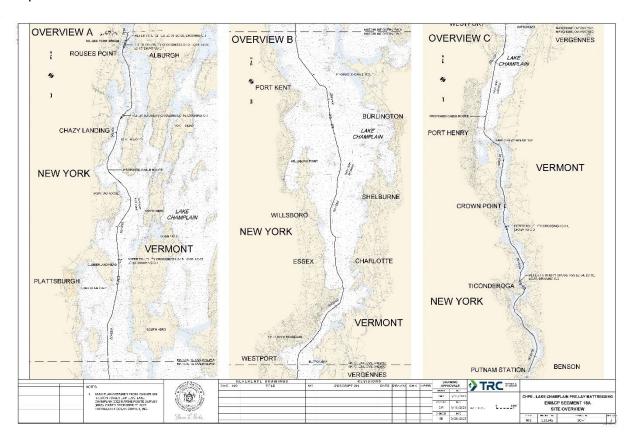

#### 2. Segment Location and Description

Based on information about co-located infrastructure crossings, this EM&CP identifies pre-lay mattress placement at 18 locations in Lake Champlain off the shorelines of the Village of Rouses Point and the Towns of Chazy and Plattsburgh in Clinton County, NY, and the Town of Ticonderoga in Essex County, NY.

**Segment 18A Mattress Locations** 

To facilitate cable installation while protecting existing underwater utilities, concrete mattresses will be pre-laid along the bottom of Lake Champlain at locations where the proposed cable crosses existing utilities located on or in the lakebed