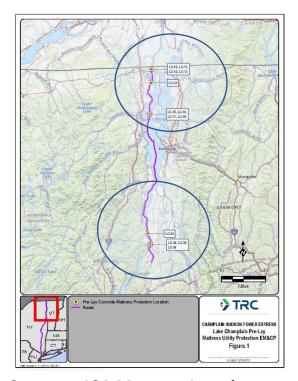

#### 2. Segment Location and Description

Based on information about co-located infrastructure crossings, this EM&CP identifies pre-lay mattress placement at 18 locations in Lake Champlain off the shorelines of the Village of Rouses Point and the Towns of Chazy and Plattsburgh in Clinton County, NY, and the Town of Ticonderoga in Essex County, NY.

**Segment 18A Mattress Locations** 

To facilitate cable installation while protecting existing underwater utilities, concrete mattresses will be pre-laid along the bottom of Lake Champlain at locations where the proposed cable crosses existing utilities located on or in the lakebed

# Locations where CHPE will place the pre-lay mattresses.