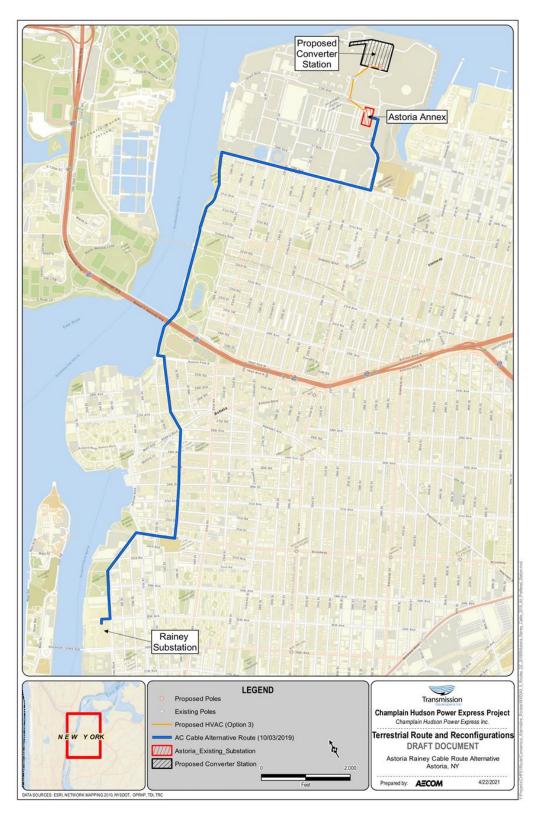

CHPE will construct the high voltage direct current (HVDC) transmission line (two 400kV cables with a fiber optic cable) in both marine (192 miles or 56.6% of total alignment) and overland (147 miles, 43.4%) environments, with approximately three-quarters of the overland alignment within railroad (CP, CSX, and PA) right-of-way (ROW) and the balance of the overland miles (24.5%) in NYSDOT, Thruway Authority, local road ROWs, recreational sites, and private lands. CHPE will place the HVDC transmission line underground in both the marine and overland alignments. In addition to the transmission line, CHPE will construct an HVDC Converter Station in Astoria, Queens, and a high voltage alternating current (HVAC) system including a 0.3-mile overhead line, modification of the Astoria Annex Substation, and a nearly 3.5 mile (two 345kV cables) from the Astoria Annex to the Rainey Substation, a.k.a. the Astoria-Rainey Cable (ARC). CHPE will construct the Converter Station and HVAC system on the Astoria Annex and underground city streets in Queens.

• **Bronx County:** Bronx

• New York County: Manhattan

• Queens County: Queens

Figure 1 CHPE Project Route Map.

Figure 2 New York City: Astoria Annex.