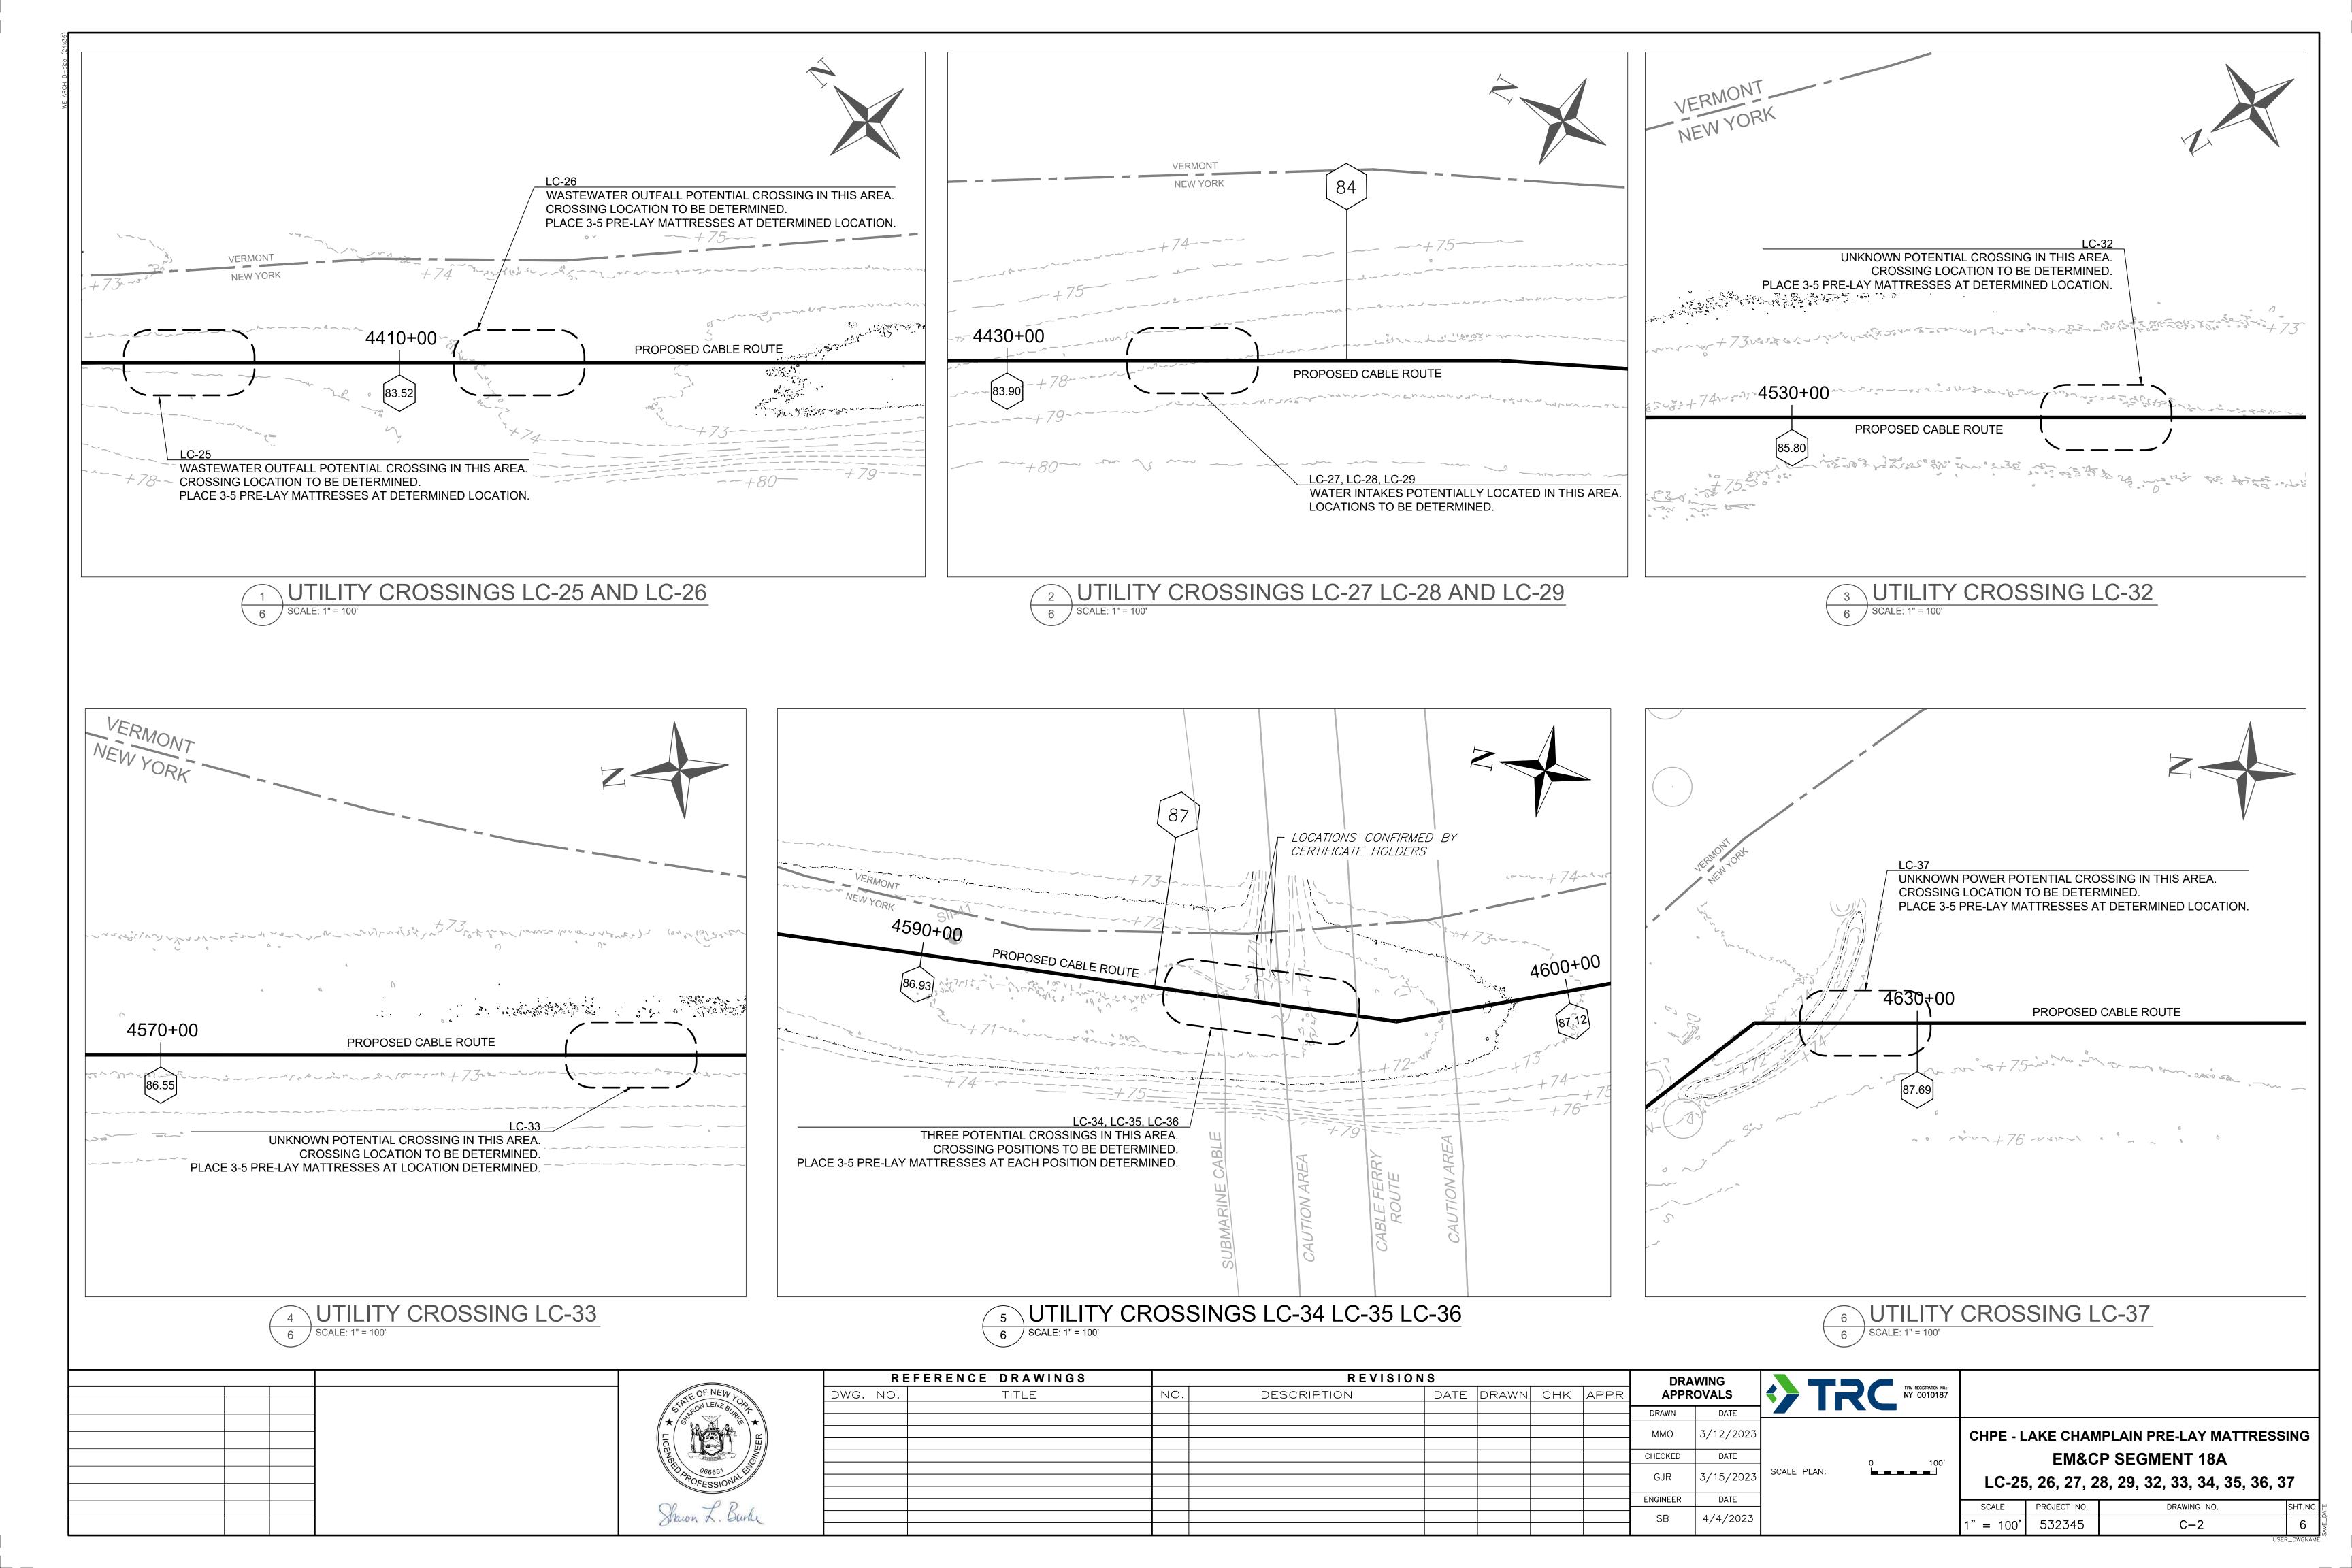

#### REFERENCE NOTES

- 1. LAKE CHAMPLAIN BASE PLAN AND BATHYMETRIC DATA PREPARED BY OCEAN SURVEYS INC. AND PROVIDED BY CALDWELL MARINE IN FEBRUARY 2023.
- 2. CHARTED UTILITIES MAPPED BY OCEAN SURVEYS AND INCLUDED IN ABOVE REFERENCED BASE PLAN. CHARTED UTILITY LOCATIONS SHOWN IN GRAY WITH ITALICIZED TEXT.
- 3. UTILITY CROSSING LOCATION INFORMATION PROVIDED BY THE CERTIFICATE HOLDERS IN MARCH 2023.

# LEGEND

| 2530+00         | STATIONING (FEET)                                                                                         |
|-----------------|-----------------------------------------------------------------------------------------------------------|
|                 | PROPOSED CABLE ROUTE                                                                                      |
| 48              | MILE POSTS (STATUTE MILE)                                                                                 |
| SUBMARINE CABLE | CHARTED UTILITY                                                                                           |
|                 | APPROXIMATE UTILITY CROSSING AREA                                                                         |
|                 | NEW YORK - VERMONT STATE LINE                                                                             |
|                 | LIMIT OF ALLOWED DEVIATION ZONE (20-FOOT ELEVATION - NOAA LOW WATER DATUM, +72.5-FOOT ELEVATION - NAVD88) |
| ·+75            | 5-FOOT CONTOUR (NAVD88)                                                                                   |
| <i>+72</i>      | 1-FOOT CONTOUR (NAVD88)                                                                                   |