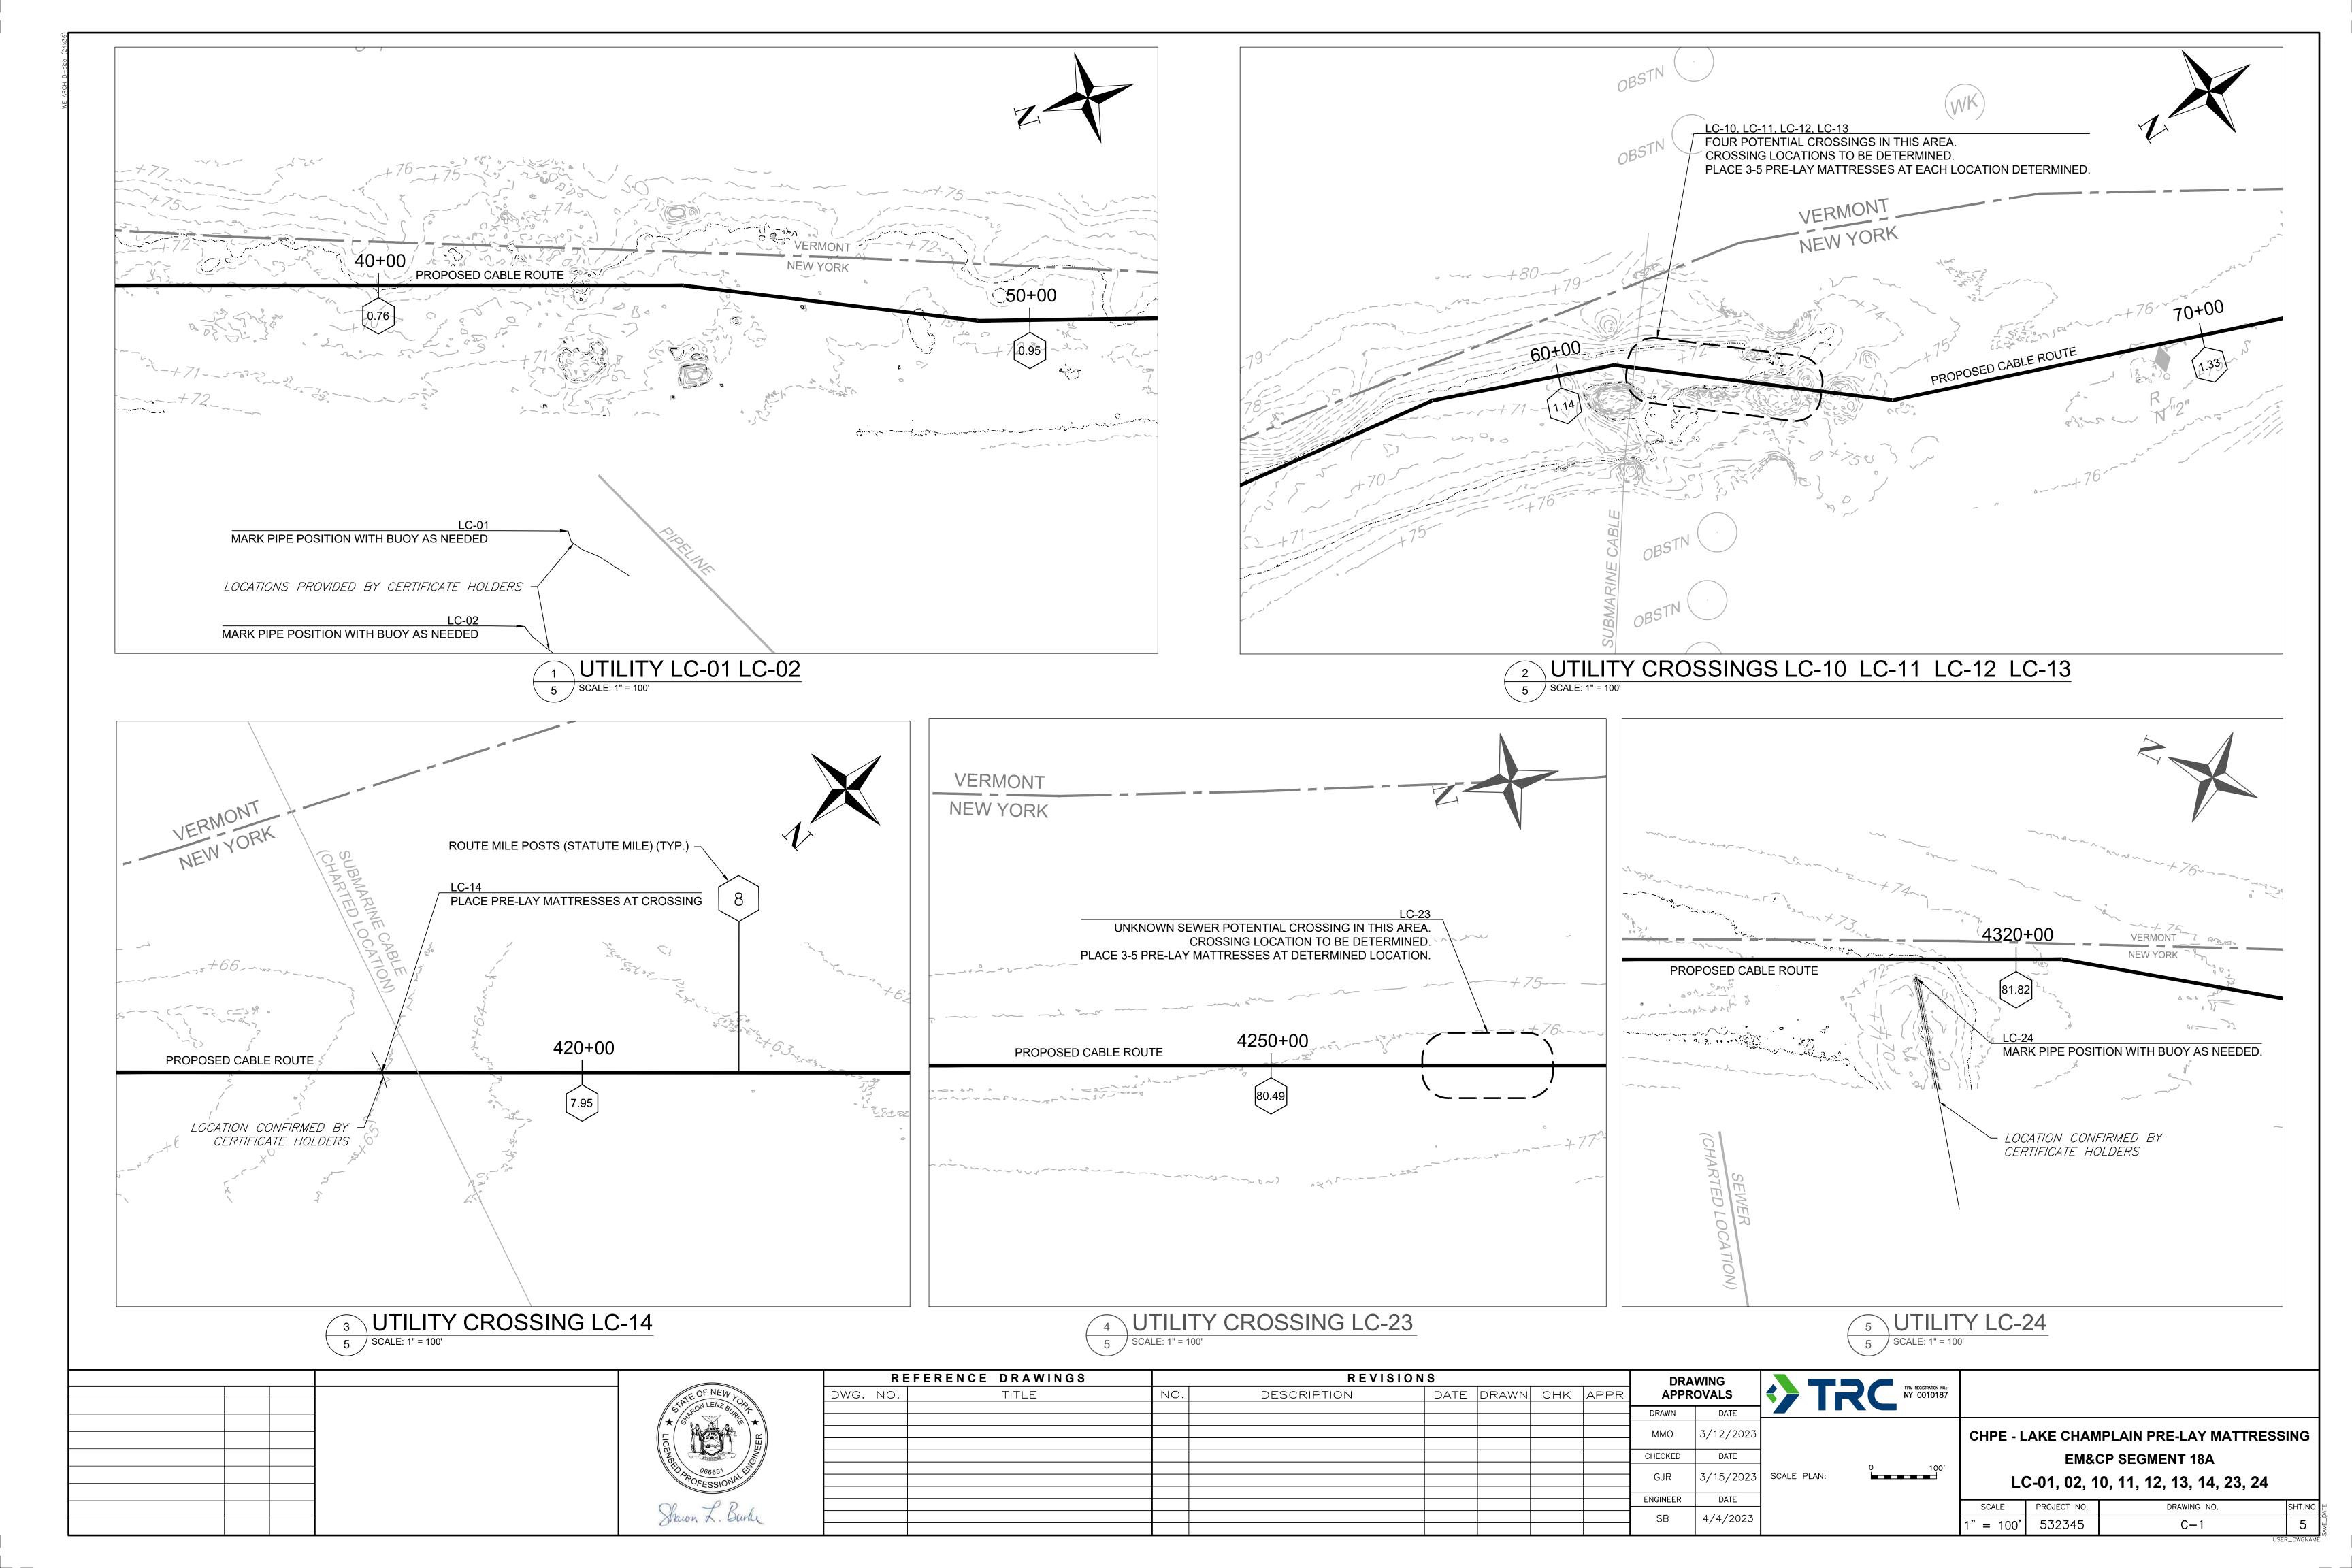

#### REFERENCE NOTES

- 1. LAKE CHAMPLAIN BASE PLAN AND BATHYMETRIC DATA PREPARED BY OCEAN SURVEYS INC. AND PROVIDED BY CALDWELL MARINE IN FEBRUARY 2023.
- 2. CHARTED UTILITIES MAPPED BY OCEAN SURVEYS AND INCLUDED IN ABOVE REFERENCED BASE PLAN. CHARTED UTILITY LOCATIONS SHOWN IN GRAY WITH ITALICIZED TEXT.
- 3. UTILITY CROSSING LOCATION INFORMATION PROVIDED BY THE CERTIFICATE HOLDERS IN MARCH 2023.

# LEGEND

| 2530+00         | STATIONING (FEET)                                                                                         |
|-----------------|-----------------------------------------------------------------------------------------------------------|
|                 | PROPOSED CABLE ROUTE                                                                                      |
| 48              | MILE POSTS (STATUTE MILE)                                                                                 |
| SUBMARINE CABLE | CHARTED UTILITY                                                                                           |
|                 | APPROXIMATE UTILITY CROSSING AREA                                                                         |
|                 | NEW YORK - VERMONT STATE LINE                                                                             |
|                 | LIMIT OF ALLOWED DEVIATION ZONE (20-FOOT ELEVATION - NOAA LOW WATER DATUM, +72.5-FOOT ELEVATION - NAVD88) |
| ·+75            | 5-FOOT CONTOUR (NAVD88)                                                                                   |
| <i>+72</i>      | 1-FOOT CONTOUR (NAVD88)                                                                                   |