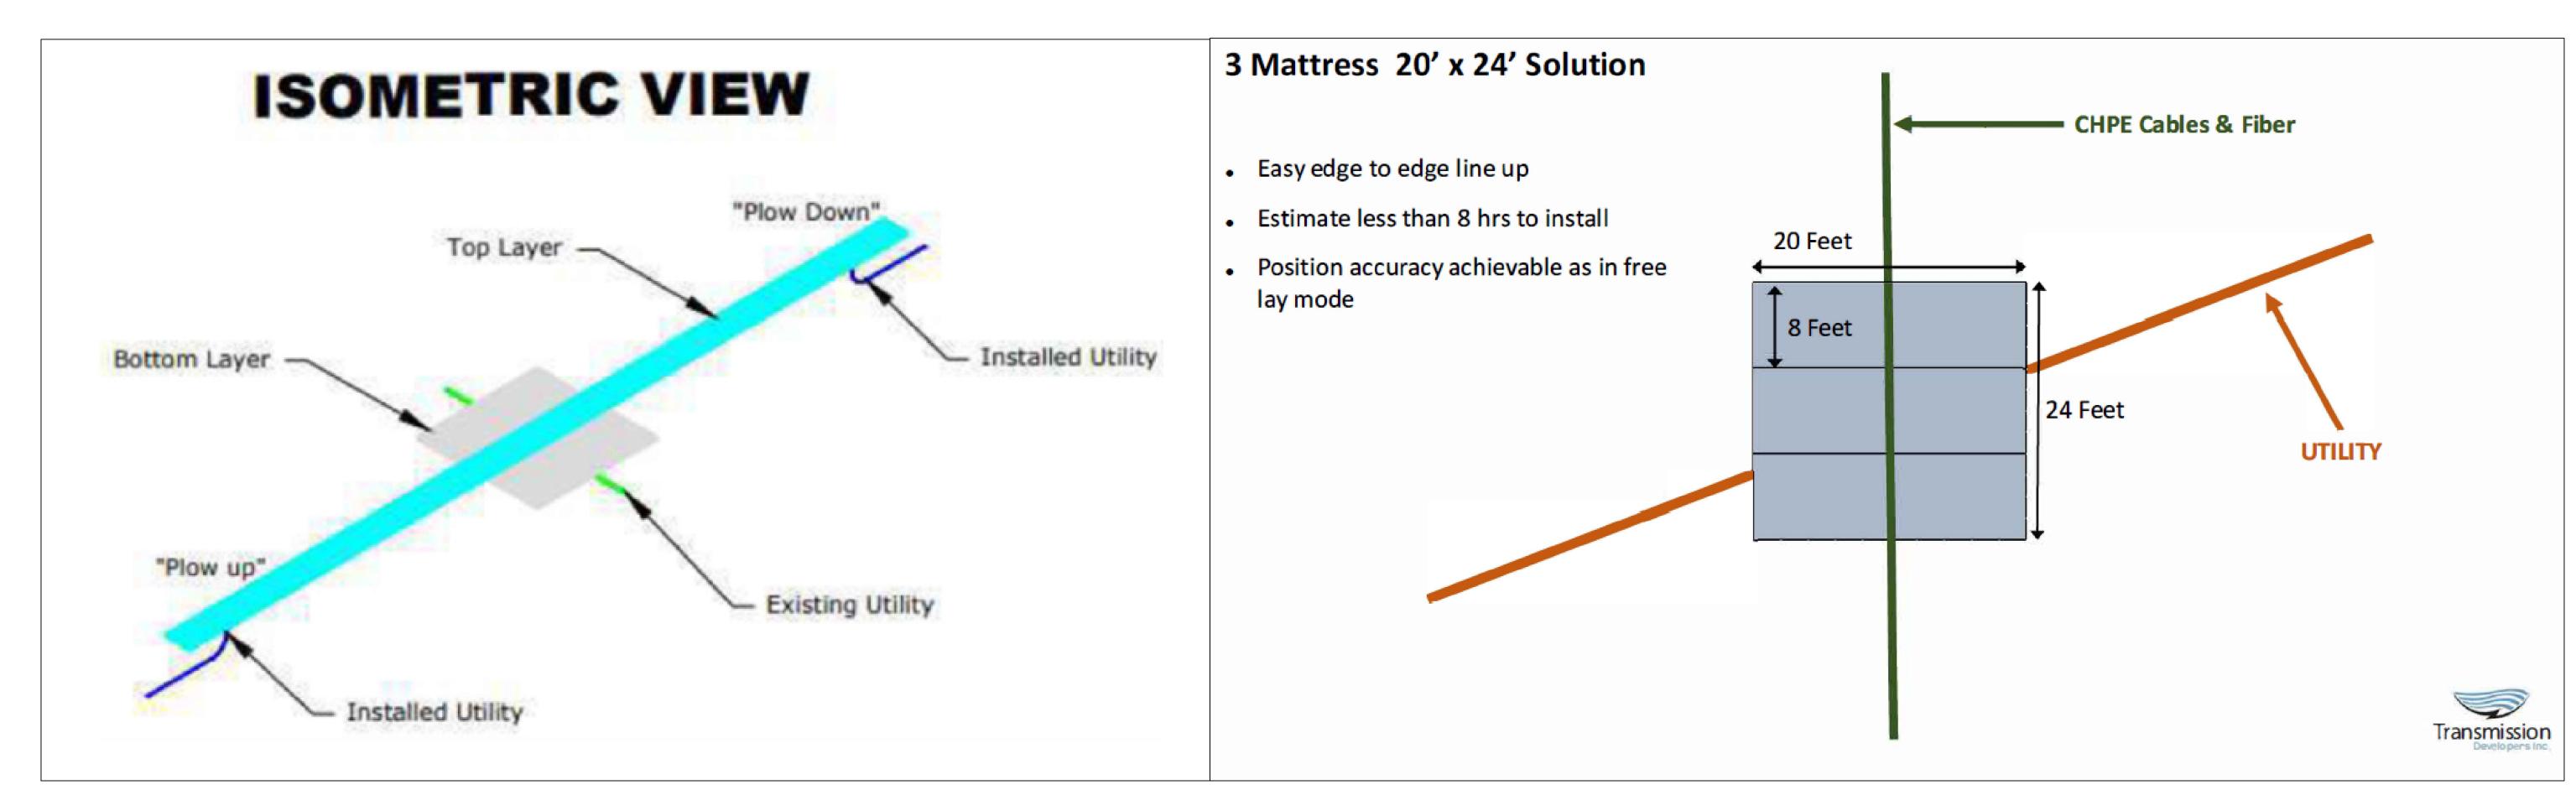

### REFERENCE NOTE:

1. TYPICAL CONCRETE MATTRESS UTILITY CROSSING DETAILS FROM EM&CP APPENDIX E - DOCUMENTATION OF CI CONSULTATIONS, ATTACHMENT 3 - MARINE CI CROSSING MATTRESS DETAIL R1, PROVIDED BY WSP ON MARCH 28, 2023.

# TYPICAL CONCRETE MATTRESS UTILITY CROSSING DETAILS 2 SCALE: NTS

|     |                                                                                                                                                                                                                                                                                                                                                                                                                                                                                                                                                                                                                                                                                                                                                                                                                                                                                                                                                                                                                                                                                                                                                                                                                                                                                                                                                                                                                                                                                                                                                                                                                                                                                                                                                                                                                                                                                                                                                                                                                                                                                                                                | REFERENCE DRAWINGS |       |     | REVISIONS   |            |          |          | WING      |                                  |        |              |                |          |
|-----|--------------------------------------------------------------------------------------------------------------------------------------------------------------------------------------------------------------------------------------------------------------------------------------------------------------------------------------------------------------------------------------------------------------------------------------------------------------------------------------------------------------------------------------------------------------------------------------------------------------------------------------------------------------------------------------------------------------------------------------------------------------------------------------------------------------------------------------------------------------------------------------------------------------------------------------------------------------------------------------------------------------------------------------------------------------------------------------------------------------------------------------------------------------------------------------------------------------------------------------------------------------------------------------------------------------------------------------------------------------------------------------------------------------------------------------------------------------------------------------------------------------------------------------------------------------------------------------------------------------------------------------------------------------------------------------------------------------------------------------------------------------------------------------------------------------------------------------------------------------------------------------------------------------------------------------------------------------------------------------------------------------------------------------------------------------------------------------------------------------------------------|--------------------|-------|-----|-------------|------------|----------|----------|-----------|----------------------------------|--------|--------------|----------------|----------|
|     | DWG. N                                                                                                                                                                                                                                                                                                                                                                                                                                                                                                                                                                                                                                                                                                                                                                                                                                                                                                                                                                                                                                                                                                                                                                                                                                                                                                                                                                                                                                                                                                                                                                                                                                                                                                                                                                                                                                                                                                                                                                                                                                                                                                                         | 10.                | TITLE | NO. | DESCRIPTION | DATE DRAWN | CHK APPR |          | ROVALS    | FIRM REGISTRATION NO. NY 0010187 | ;      |              |                |          |
|     | * A The state of t |                    |       |     |             |            |          | DRAWN    | DATE      |                                  |        |              |                |          |
|     | H. H.                                                                                                                                                                                                                                                                                                                                                                                                                                                                                                                                                                                                                                                                                                                                                                                                                                                                                                                                                                                                                                                                                                                                                                                                                                                                                                                                                                                                                                                                                                                                                                                                                                                                                                                                                                                                                                                                                                                                                                                                                                                                                                                          |                    |       |     |             |            |          | ММО      | 3/12/2023 |                                  | CHPE - | LAKE CHAMPLA | N PRE-LAY MATT | TRESSING |
|     |                                                                                                                                                                                                                                                                                                                                                                                                                                                                                                                                                                                                                                                                                                                                                                                                                                                                                                                                                                                                                                                                                                                                                                                                                                                                                                                                                                                                                                                                                                                                                                                                                                                                                                                                                                                                                                                                                                                                                                                                                                                                                                                                |                    |       |     |             |            |          | CHECKED  | DATE      |                                  |        | FM&CP SI     | EGMENT 18A     |          |
|     | 06665 <sup>1</sup>                                                                                                                                                                                                                                                                                                                                                                                                                                                                                                                                                                                                                                                                                                                                                                                                                                                                                                                                                                                                                                                                                                                                                                                                                                                                                                                                                                                                                                                                                                                                                                                                                                                                                                                                                                                                                                                                                                                                                                                                                                                                                                             |                    |       |     |             |            |          | GJR      | 3/15/2023 |                                  |        |              |                | •        |
|     | TOFESSIONA                                                                                                                                                                                                                                                                                                                                                                                                                                                                                                                                                                                                                                                                                                                                                                                                                                                                                                                                                                                                                                                                                                                                                                                                                                                                                                                                                                                                                                                                                                                                                                                                                                                                                                                                                                                                                                                                                                                                                                                                                                                                                                                     |                    |       |     |             |            | -        | ENGINEER |           |                                  |        | NOIES & I YI | PICAL DETAILS  | •        |
| She | on L Budy                                                                                                                                                                                                                                                                                                                                                                                                                                                                                                                                                                                                                                                                                                                                                                                                                                                                                                                                                                                                                                                                                                                                                                                                                                                                                                                                                                                                                                                                                                                                                                                                                                                                                                                                                                                                                                                                                                                                                                                                                                                                                                                      |                    |       |     |             |            | -        |          | DATE      |                                  | SCALE  | PROJECT NO.  | DRAWING NO.    | SHT.NO   |
| O'M | on A. Burll                                                                                                                                                                                                                                                                                                                                                                                                                                                                                                                                                                                                                                                                                                                                                                                                                                                                                                                                                                                                                                                                                                                                                                                                                                                                                                                                                                                                                                                                                                                                                                                                                                                                                                                                                                                                                                                                                                                                                                                                                                                                                                                    |                    |       |     |             |            |          | SB       | 4/4/2023  |                                  | NTS    | 532345       | N-1            | 2        |