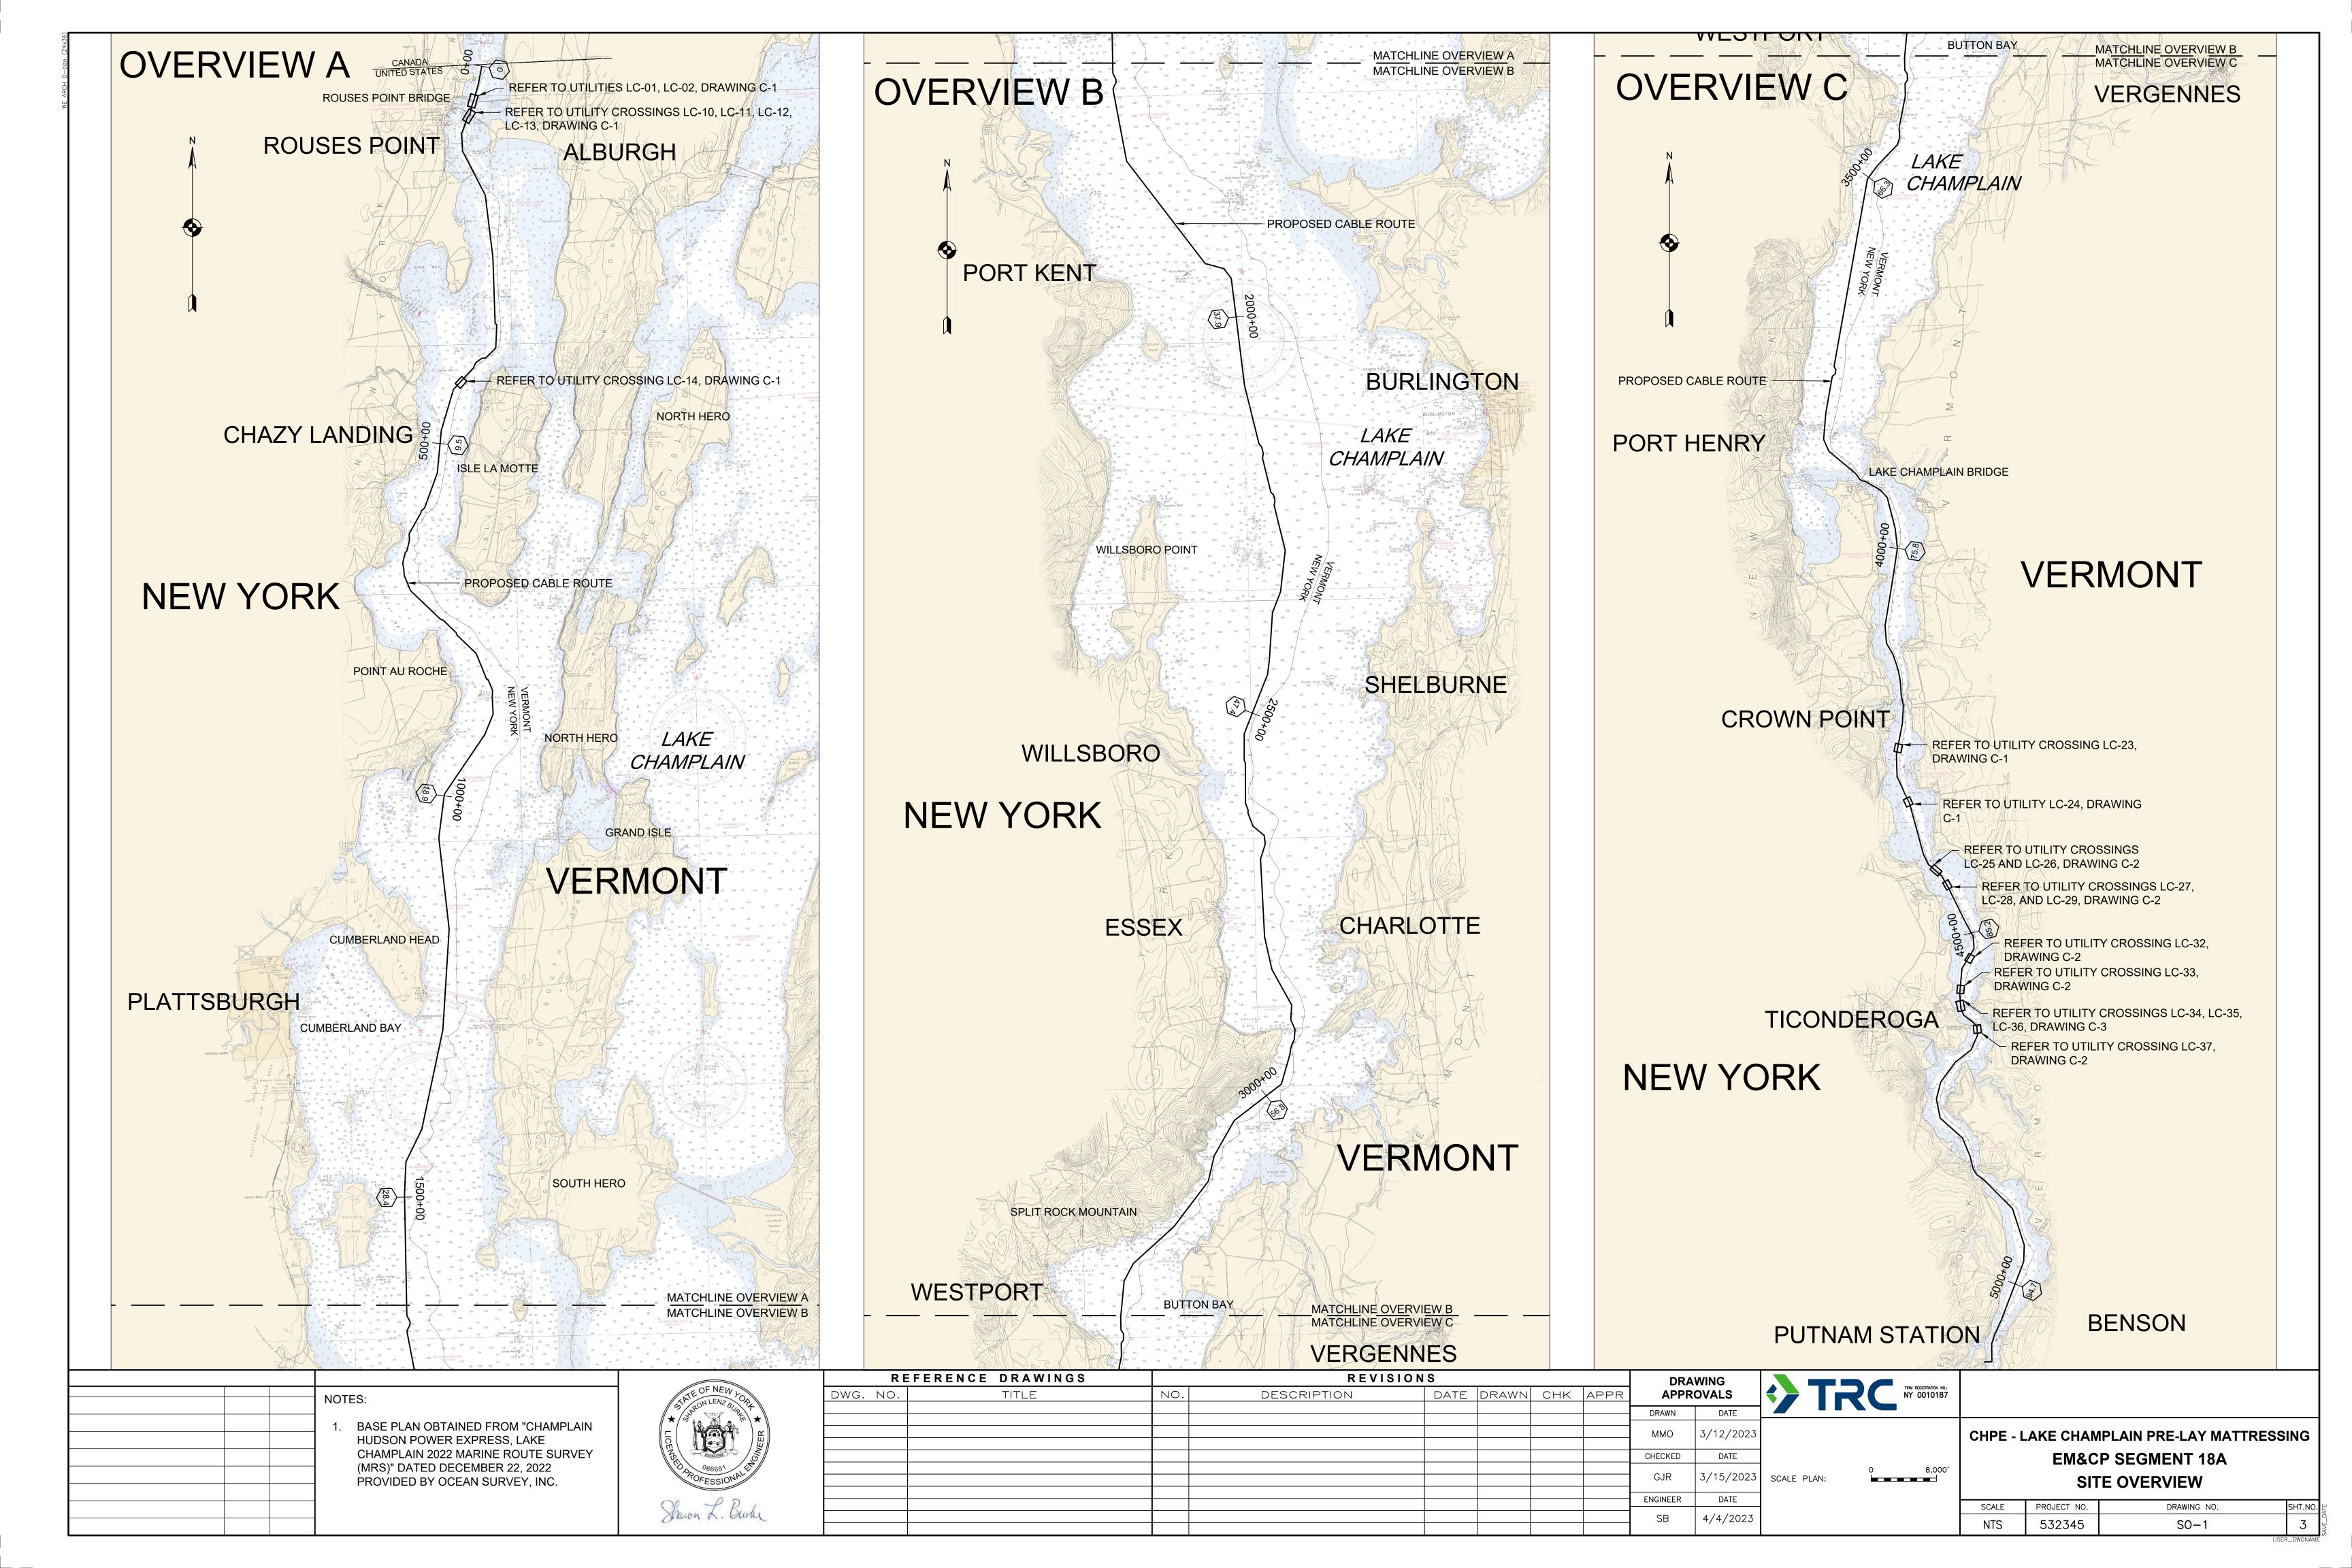

#### REFERENCE NOTES

- 1. LAKE CHAMPLAIN BASE PLAN AND BATHYMETRIC DATA PREPARED BY OCEAN SURVEYS INC. AND PROVIDED BY CALDWELL MARINE IN FEBRUARY 2023.
- 2. CHARTED UTILITIES MAPPED BY OCEAN SURVEYS AND INCLUDED IN ABOVE REFERENCED BASE PLAN. CHARTED UTILITY LOCATIONS SHOWN IN GRAY WITH ITALICIZED TEXT.
- 3. UTILITY CROSSING LOCATION INFORMATION PROVIDED BY THE CERTIFICATE HOLDERS IN MARCH 2023.

#### **COORDINATE SYSTEM NOTES:**

- 1. HORIZONTAL: UTM WITH NAD83 DATUM, ZONE 18, U.S. SURVEY FOOT (UTM83-18F).
- 2. VERTICAL: NAVD88.

# LEGEND

| 2530+00         | STATIONING (FEET)                                                                                         |
|-----------------|-----------------------------------------------------------------------------------------------------------|
|                 | PROPOSED CABLE ROUTE                                                                                      |
| 48              | MILE POSTS (STATUTE MILE)                                                                                 |
| SUBMARINE CABLE | CHARTED UTILITY                                                                                           |
|                 | APPROXIMATE UTILITY CROSSING AREA                                                                         |
|                 | NEW YORK - VERMONT STATE LINE                                                                             |
|                 | LIMIT OF ALLOWED DEVIATION ZONE (20-FOOT ELEVATION - NOAA LOW WATER DATUM, +72.5-FOOT ELEVATION - NAVD88) |
| ·+75            | 5-FOOT CONTOUR (NAVD88)                                                                                   |
| <i>+72</i>      | 1-FOOT CONTOUR (NAVD88)                                                                                   |