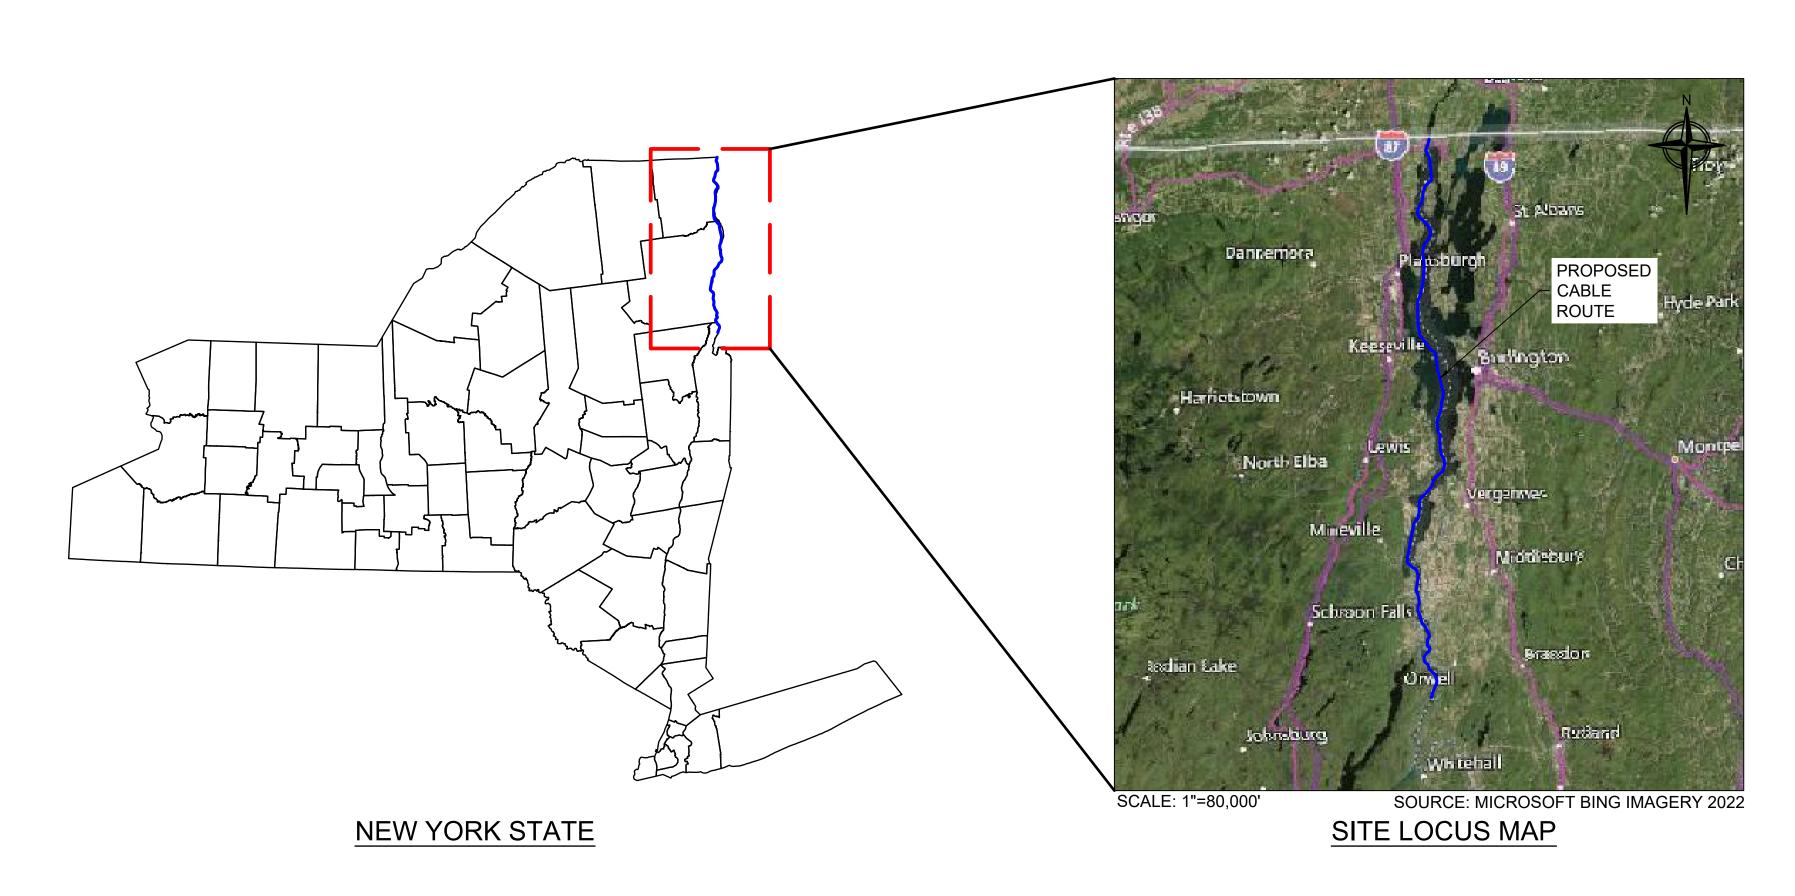

# LEGEND

| 2530+00         | STATIONING (FEET)                                                                                         |
|-----------------|-----------------------------------------------------------------------------------------------------------|
|                 | PROPOSED CABLE ROUTE                                                                                      |
| 48              | MILE POSTS (STATUTE MILE)                                                                                 |
| SUBMARINE CABLE | CHARTED UTILITY                                                                                           |
|                 | APPROXIMATE UTILITY CROSSING AREA                                                                         |
|                 | NEW YORK - VERMONT STATE LINE                                                                             |
|                 | LIMIT OF ALLOWED DEVIATION ZONE (20-FOOT ELEVATION - NOAA LOW WATER DATUM, +72.5-FOOT ELEVATION - NAVD88) |
| ·+75            | 5-FOOT CONTOUR (NAVD88)                                                                                   |
| <i>+72</i>      | 1-FOOT CONTOUR (NAVD88)                                                                                   |