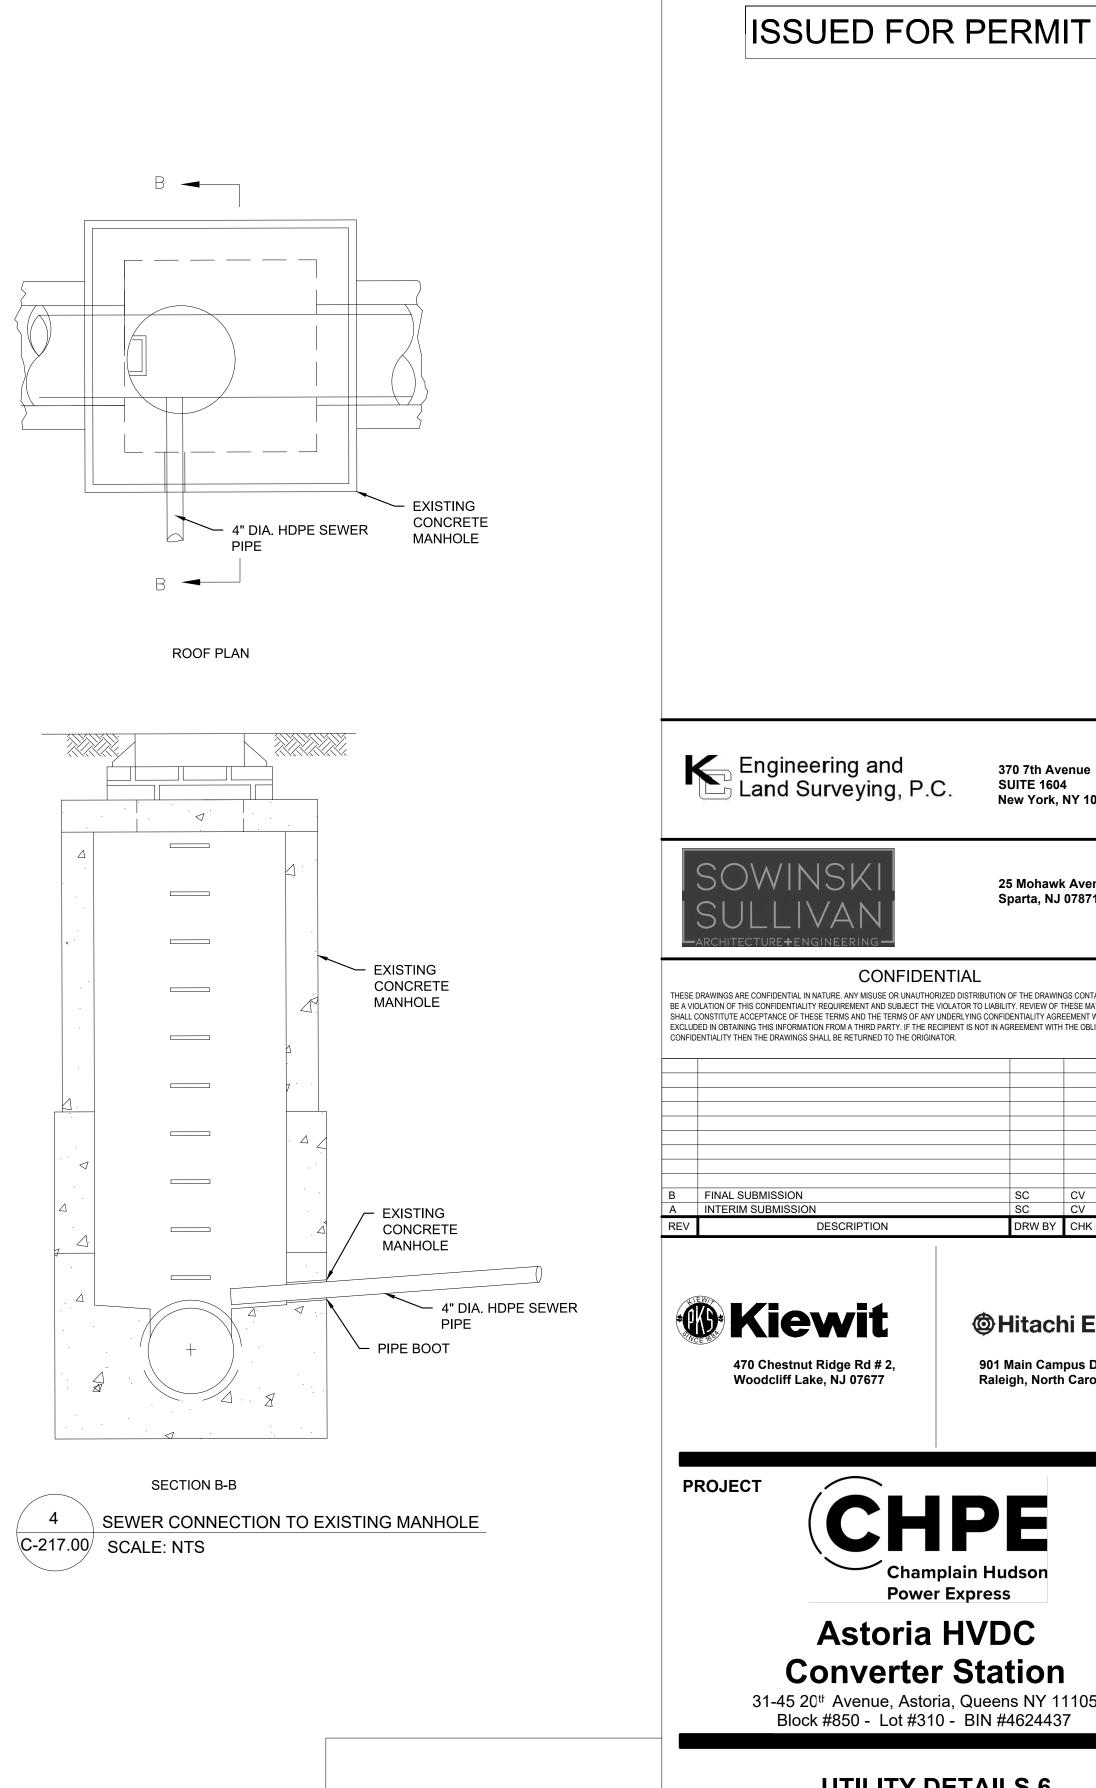

## **UTILITY DETAILS 6** SANITARY SEWER DETAILS

| MANHOLE TYPE            |                  |                            |                             |               |              |
|-------------------------|------------------|----------------------------|-----------------------------|---------------|--------------|
|                         | CONSTRUCTION     |                            | INTERNAL DIMENSIONS         |               |              |
| TYPE                    |                  |                            | WIDTH<br>"A"                | LENGTH<br>"B" | DEPTH<br>"C" |
| А                       | PRECAST CONCRETE |                            | 6'                          | 12'           | 7'           |
|                         |                  |                            |                             |               |              |
|                         |                  |                            |                             |               |              |
| MANHOLE SCHEDULE        |                  |                            |                             |               |              |
| DENTIFICATION<br>NUMBER | TYPE             | SERVICE                    | CASTING ID #<br>SEE DETAILS |               |              |
| MV-1                    | А                | CON EDISON UTILITY SERVICE | 2                           |               |              |
|                         |                  |                            |                             |               |              |