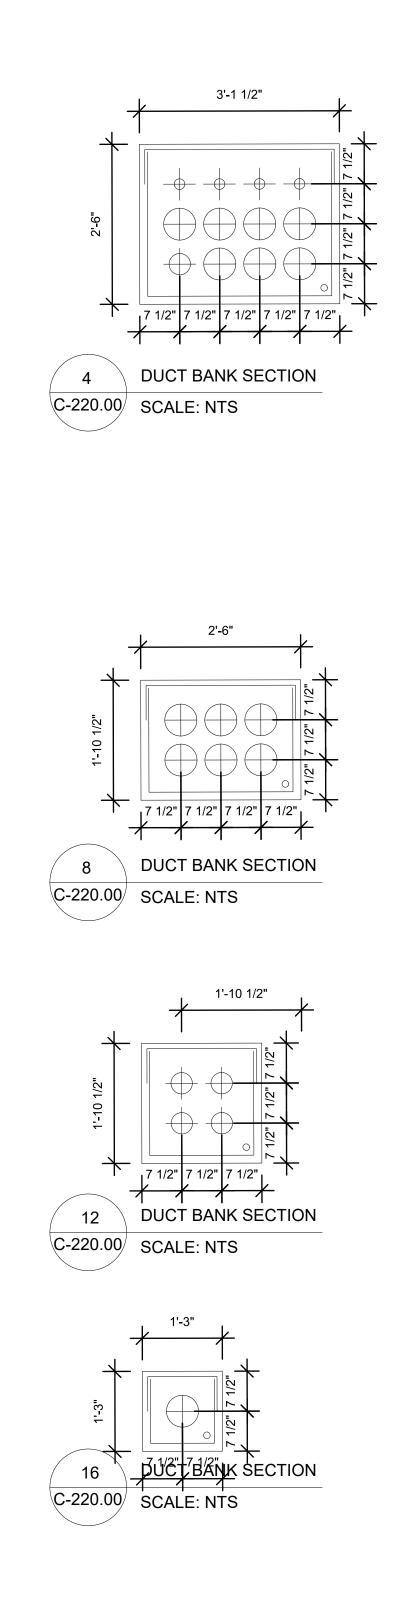

## **UTILITY DETAILS 6** SANITARY SEWER DETAILS

| MANHOLE TYPE            |                  |                            |                             |               |              |
|-------------------------|------------------|----------------------------|-----------------------------|---------------|--------------|
|                         | CONSTRUCTION     |                            | INTERNAL DIMENSIONS         |               |              |
| TYPE                    |                  |                            | WIDTH<br>"A"                | LENGTH<br>"B" | DEPTH<br>"C" |
| А                       | PRECAST CONCRETE |                            | 6'                          | 12'           | 7'           |
|                         |                  |                            |                             |               |              |
|                         |                  |                            |                             |               |              |
| MANHOLE SCHEDULE        |                  |                            |                             |               |              |
| DENTIFICATION<br>NUMBER | TYPE             | SERVICE                    | CASTING ID #<br>SEE DETAILS |               |              |
| MV-1                    | А                | CON EDISON UTILITY SERVICE | 2                           |               |              |
|                         |                  |                            |                             |               |              |