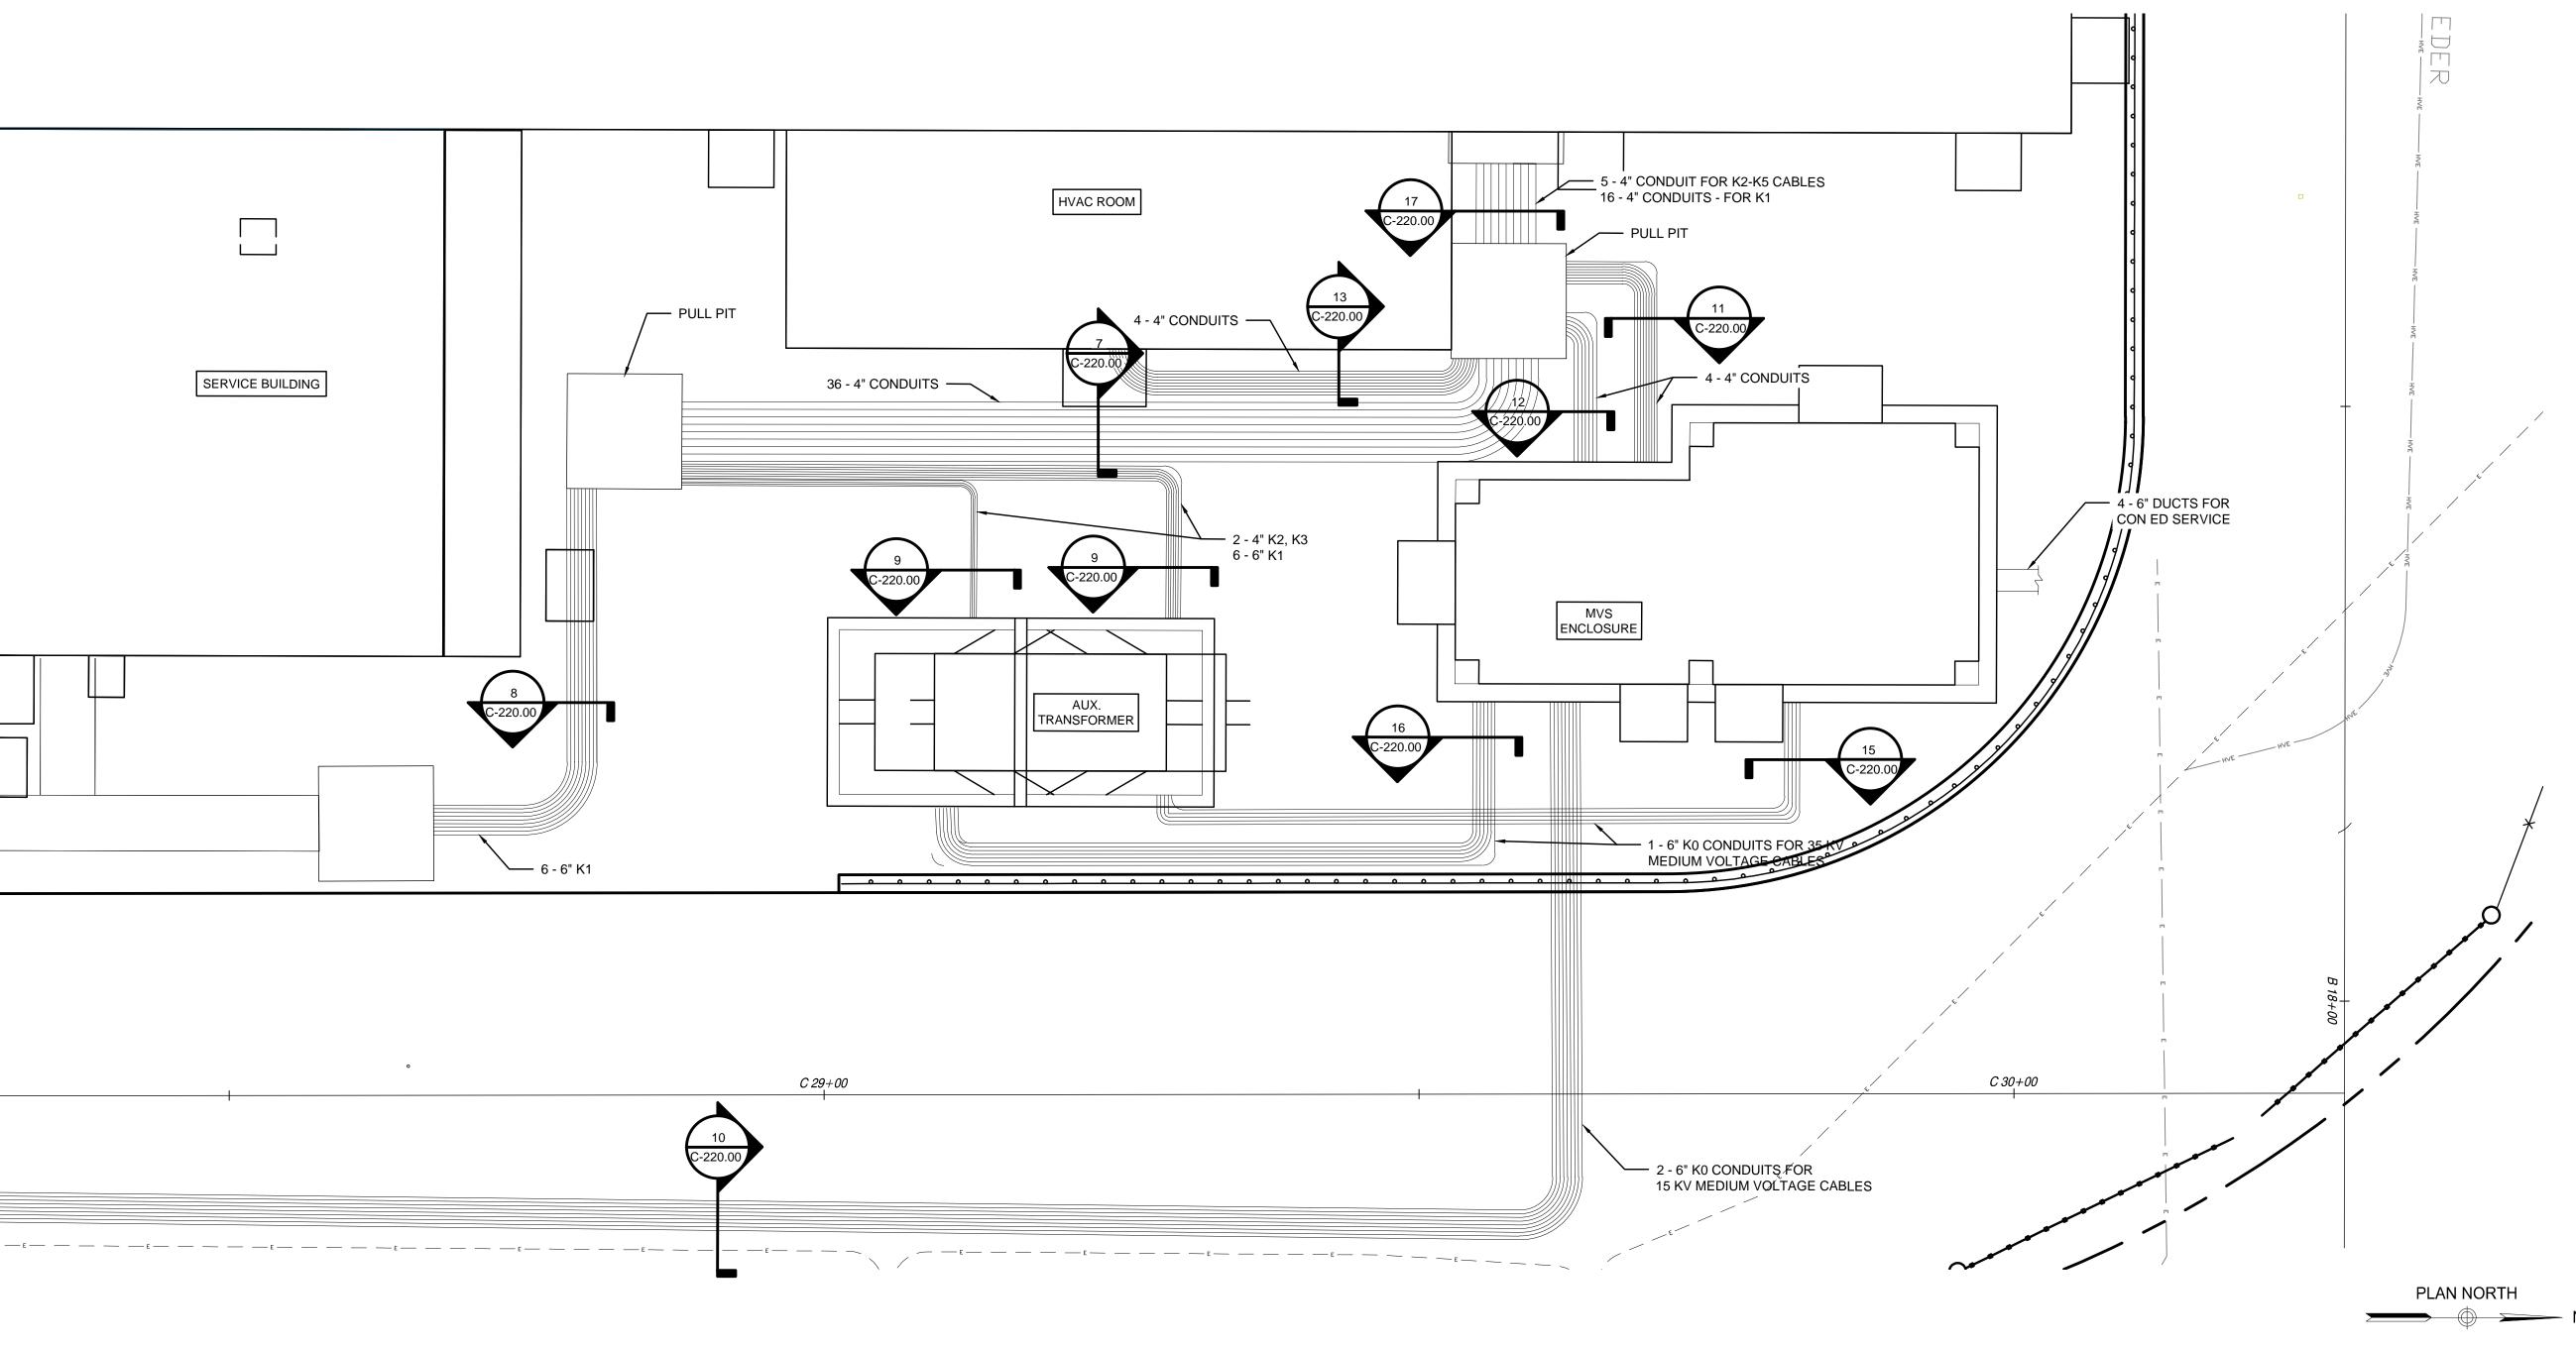

|                            |                             |               |              |
|                         |                  |                            |                             |               |              |
| MANHOLE SCHEDULE        |                  |                            |                             |               |              |
| DENTIFICATION<br>NUMBER | TYPE             | SERVICE                    | CASTING ID #<br>SEE DETAILS |               |              |
| MV-1                    | А                | CON EDISON UTILITY SERVICE | 2                           |               |              |
|                         |                  |                            |                             |               |              |





















MVS BUILDING CONDUIT LAYOUT C-221.00 SCALE  $1\frac{1}{2}$  = 1'