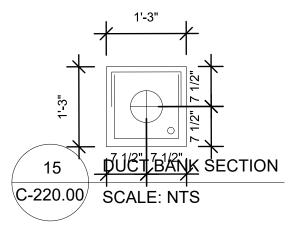

## **UTILITY DETAILS 6** SANITARY SEWER DETAILS

| MANHOLE TYPE            |                  |                            |                             |               |              |
|-------------------------|------------------|----------------------------|-----------------------------|---------------|--------------|
|                         | CONSTRUCTION     |                            | INTERNAL DIMENSIONS         |               |              |
| TYPE                    |                  |                            | WIDTH<br>"A"                | LENGTH<br>"B" | DEPTH<br>"C" |
| А                       | PRECAST CONCRETE |                            | 6'                          | 12'           | 7'           |
|                         |                  |                            |                             |               |              |
|                         |                  |                            |                             |               |              |
| MANHOLE SCHEDULE        |                  |                            |                             |               |              |
| DENTIFICATION<br>NUMBER | TYPE             | SERVICE                    | CASTING ID #<br>SEE DETAILS |               |              |
| MV-1                    | А                | CON EDISON UTILITY SERVICE | 2                           |               |              |
|                         |                  |                            |                             |               |              |