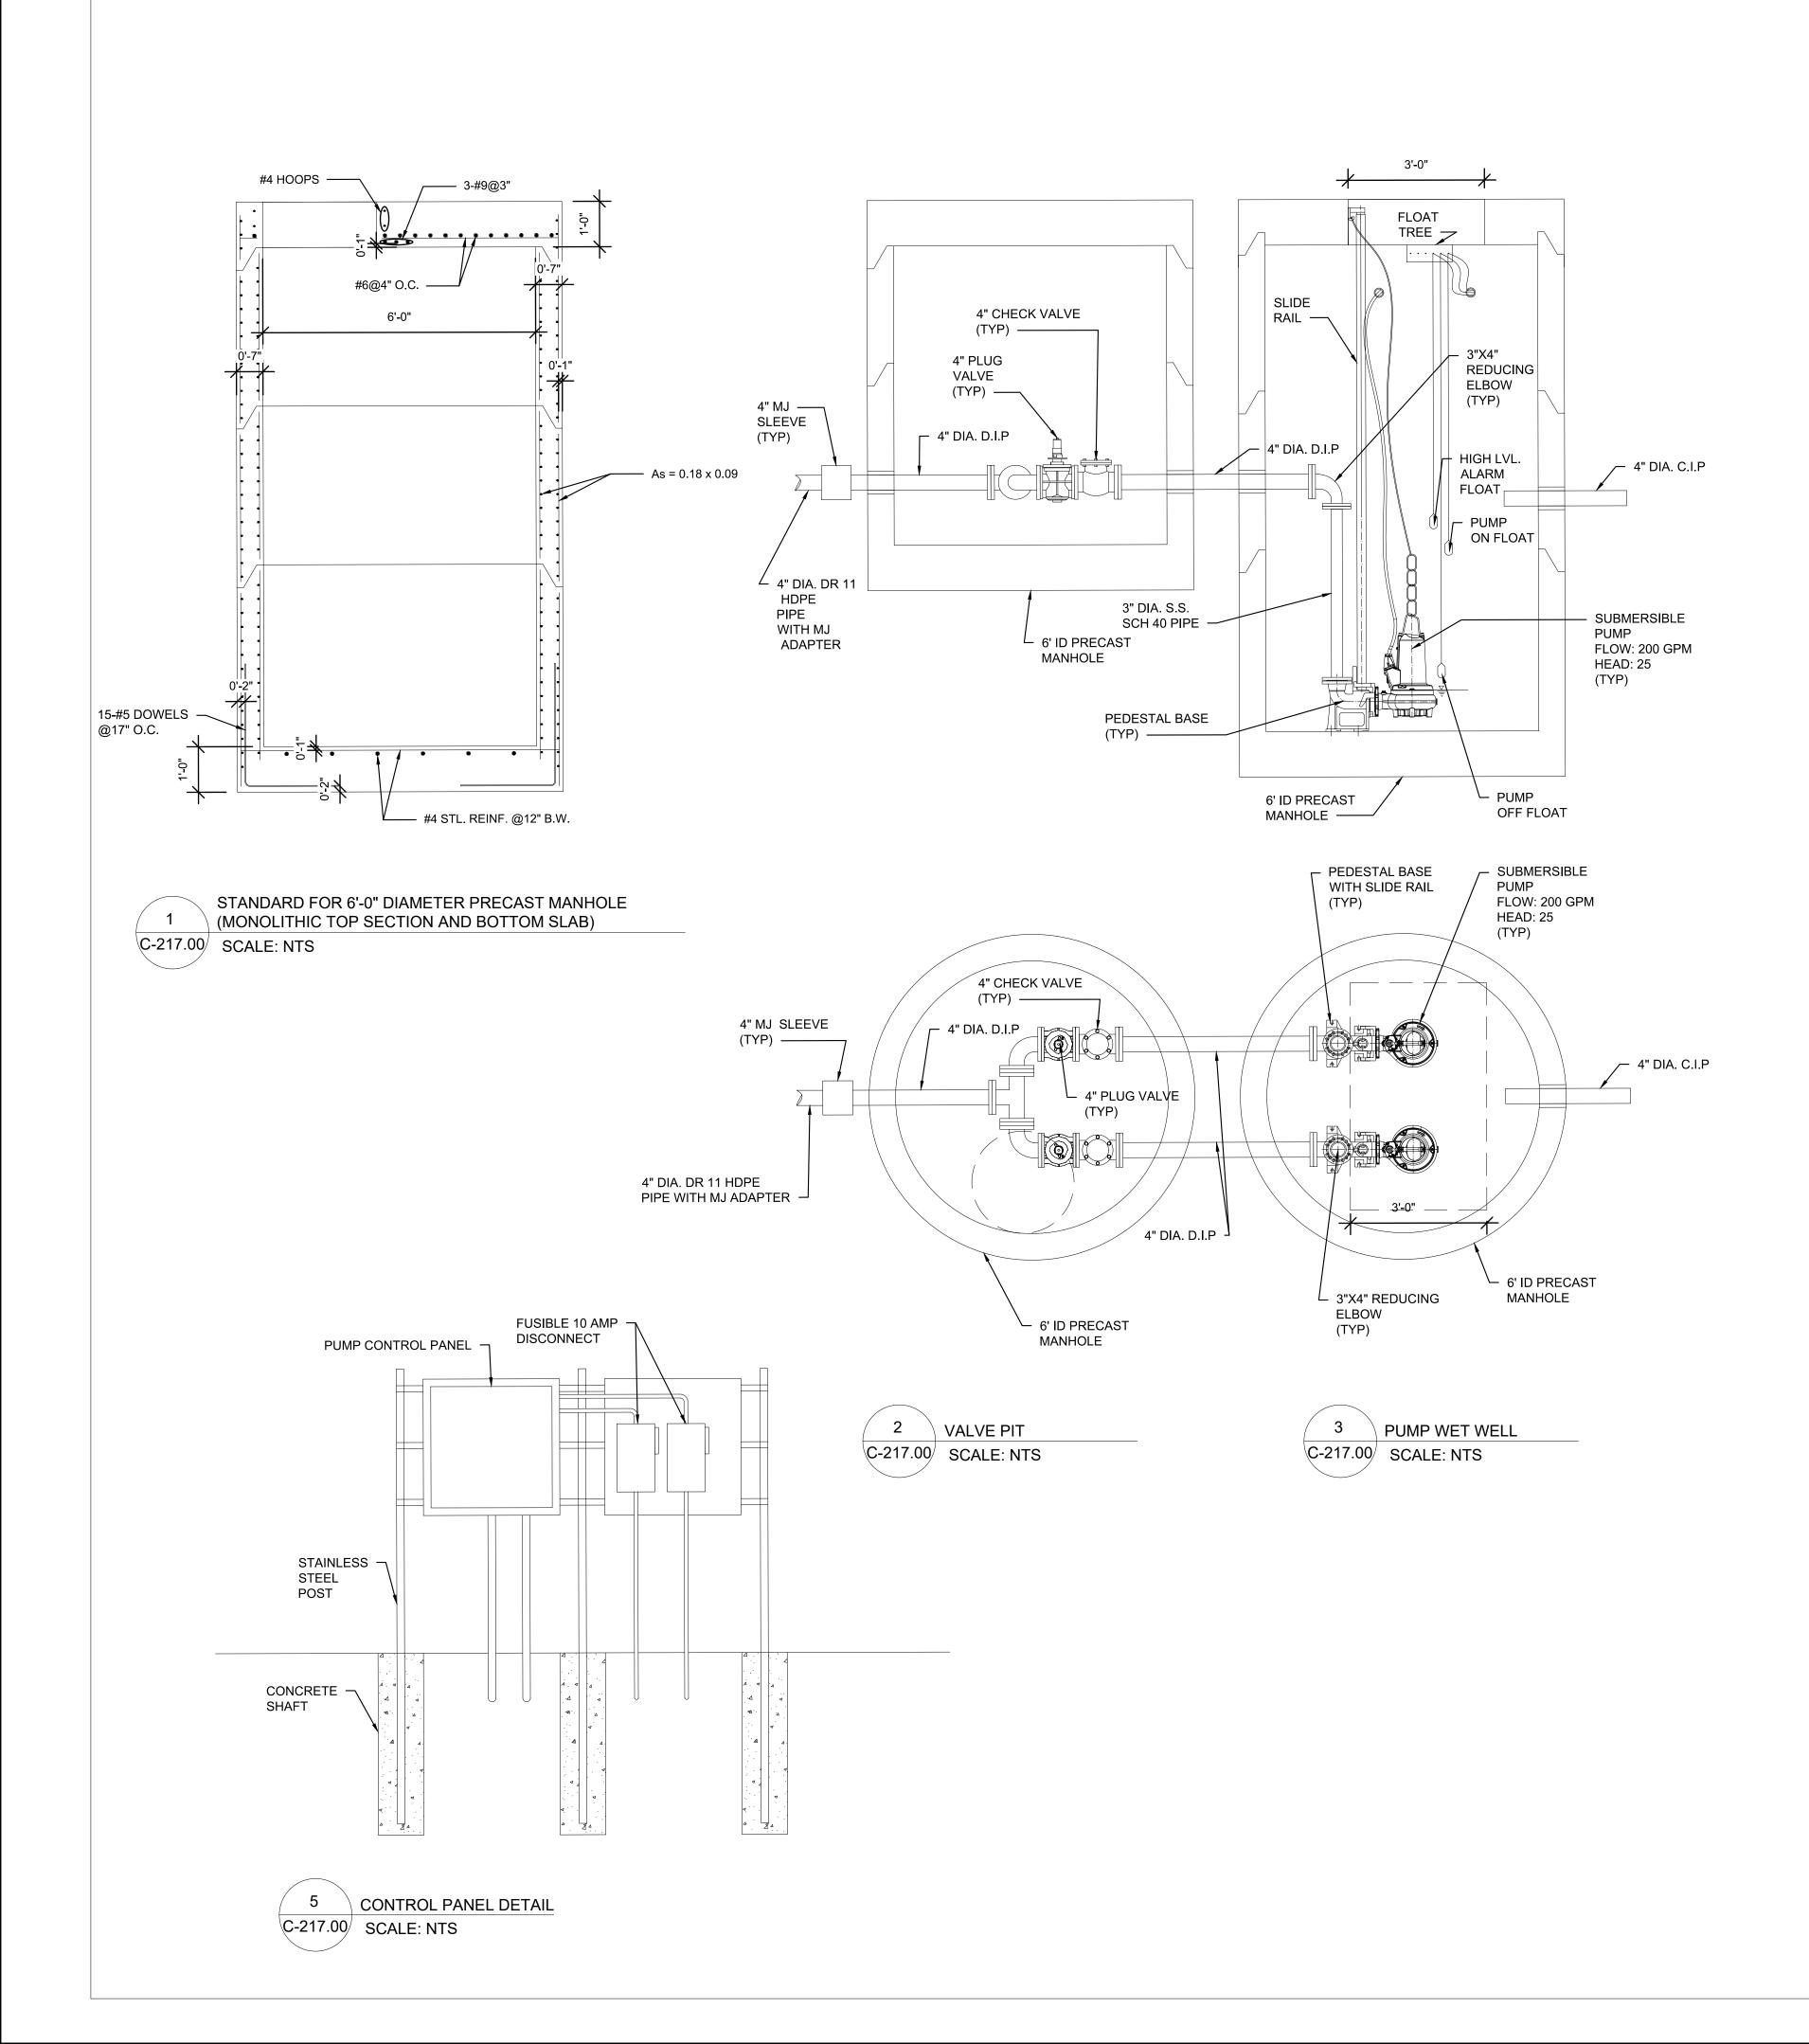

## **UTILITY DETAILS 6** SANITARY SEWER DETAILS

| MANHOLE TYPE            |                  |                            |                             |               |              |
|-------------------------|------------------|----------------------------|-----------------------------|---------------|--------------|
|                         | CONSTRUCTION     |                            | INTERNAL DIMENSIONS         |               |              |
| TYPE                    |                  |                            | WIDTH<br>"A"                | LENGTH<br>"B" | DEPTH<br>"C" |
| А                       | PRECAST CONCRETE |                            | 6'                          | 12'           | 7'           |
|                         |                  |                            |                             |               |              |
|                         |                  |                            |                             |               |              |
| MANHOLE SCHEDULE        |                  |                            |                             |               |              |
| DENTIFICATION<br>NUMBER | TYPE             | SERVICE                    | CASTING ID #<br>SEE DETAILS |               |              |
| MV-1                    | А                | CON EDISON UTILITY SERVICE | 2                           |               |              |
|                         |                  |                            |                             |               |              |