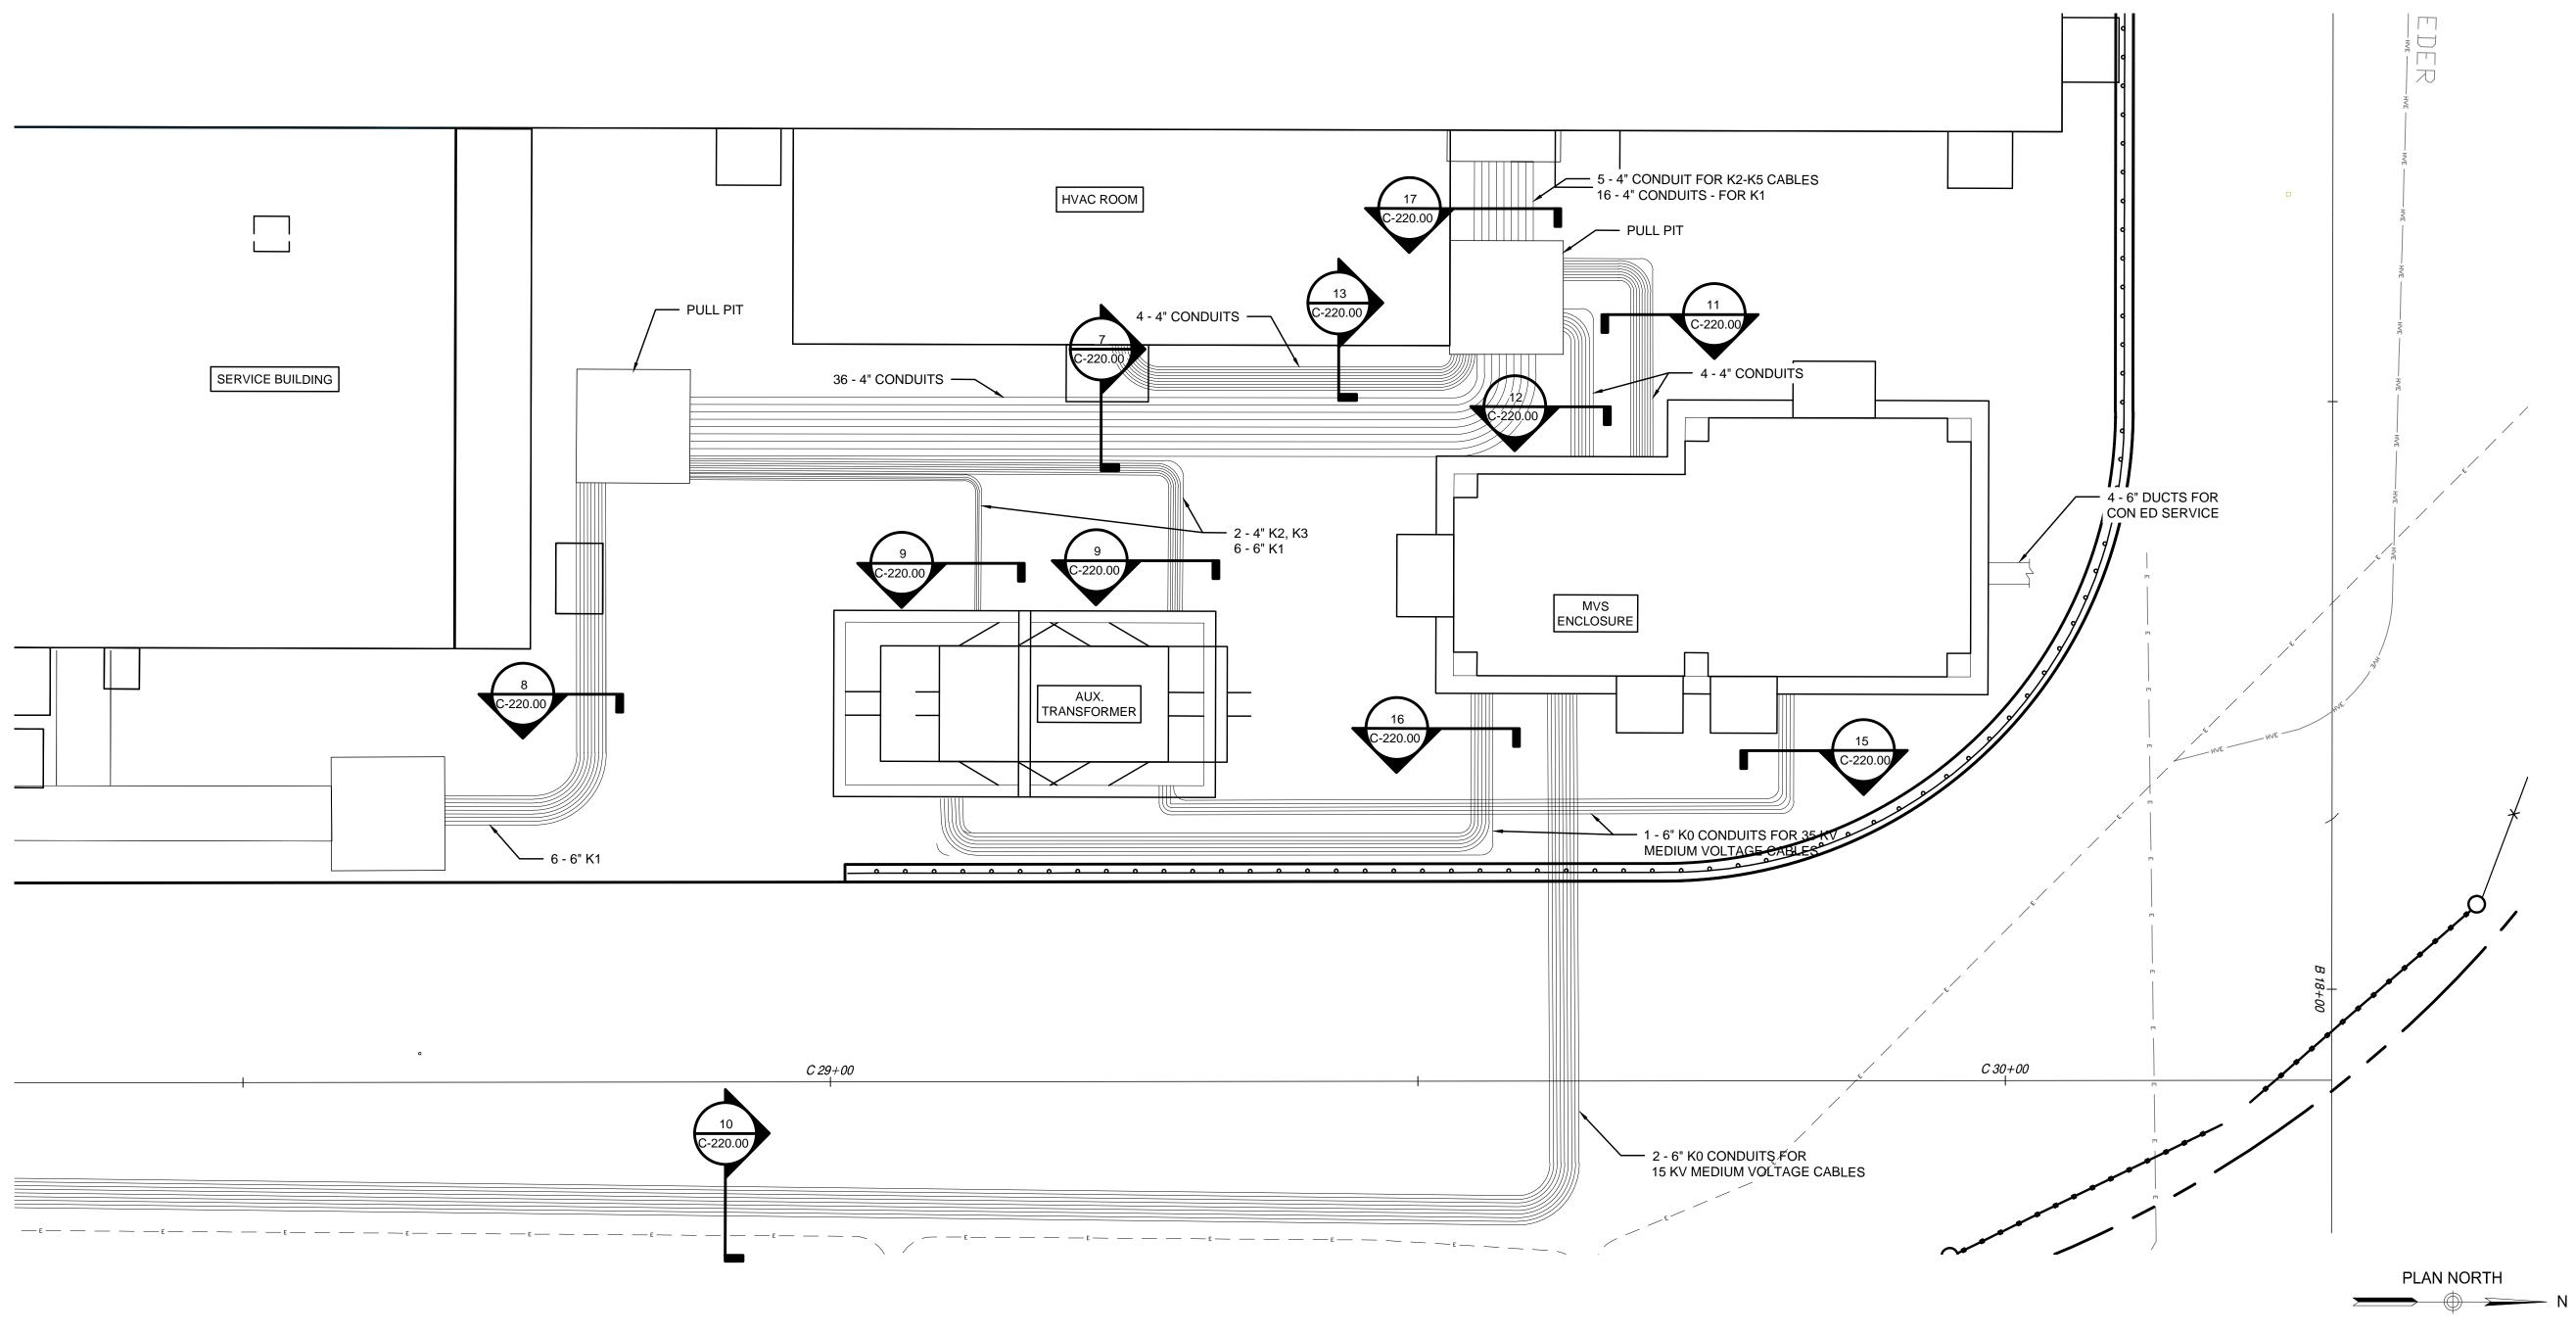

|                            |                             |               |              |
|                         |                  |                            |                             |               |              |
| MANHOLE SCHEDULE        |                  |                            |                             |               |              |
| DENTIFICATION<br>NUMBER | TYPE             | SERVICE                    | CASTING ID #<br>SEE DETAILS |               |              |
| MV-1                    | А                | CON EDISON UTILITY SERVICE | 2                           |               |              |
|                         |                  |                            |                             |               |              |





















MVS BUILDING CONDUIT LAYOUT C-221.00 SCALE  $1\frac{1}{2}$  = 1'