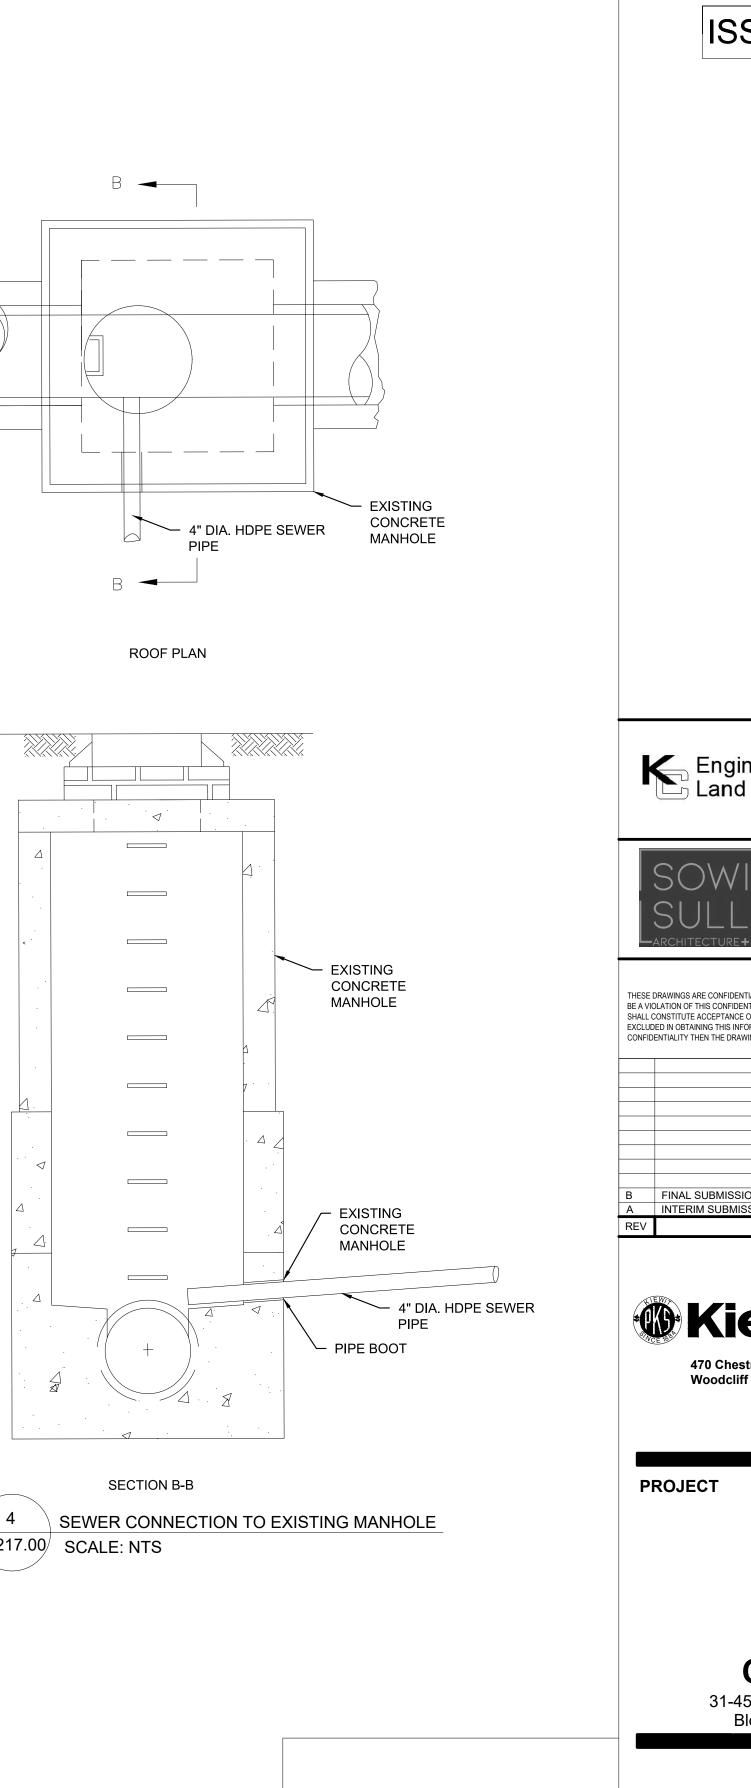

## **UTILITY DETAILS 6** SANITARY SEWER DETAILS

| MANHOLE TYPE            |                  |                            |                             |               |              |
|-------------------------|------------------|----------------------------|-----------------------------|---------------|--------------|
|                         | CONSTRUCTION     |                            | INTERNAL DIMENSIONS         |               |              |
| TYPE                    |                  |                            | WIDTH<br>"A"                | LENGTH<br>"B" | DEPTH<br>"C" |
| А                       | PRECAST CONCRETE |                            | 6'                          | 12'           | 7'           |
|                         |                  |                            |                             |               |              |
|                         |                  |                            |                             |               |              |
| MANHOLE SCHEDULE        |                  |                            |                             |               |              |
| DENTIFICATION<br>NUMBER | TYPE             | SERVICE                    | CASTING ID #<br>SEE DETAILS |               |              |
| MV-1                    | А                | CON EDISON UTILITY SERVICE | 2                           |               |              |
|                         |                  |                            |                             |               |              |