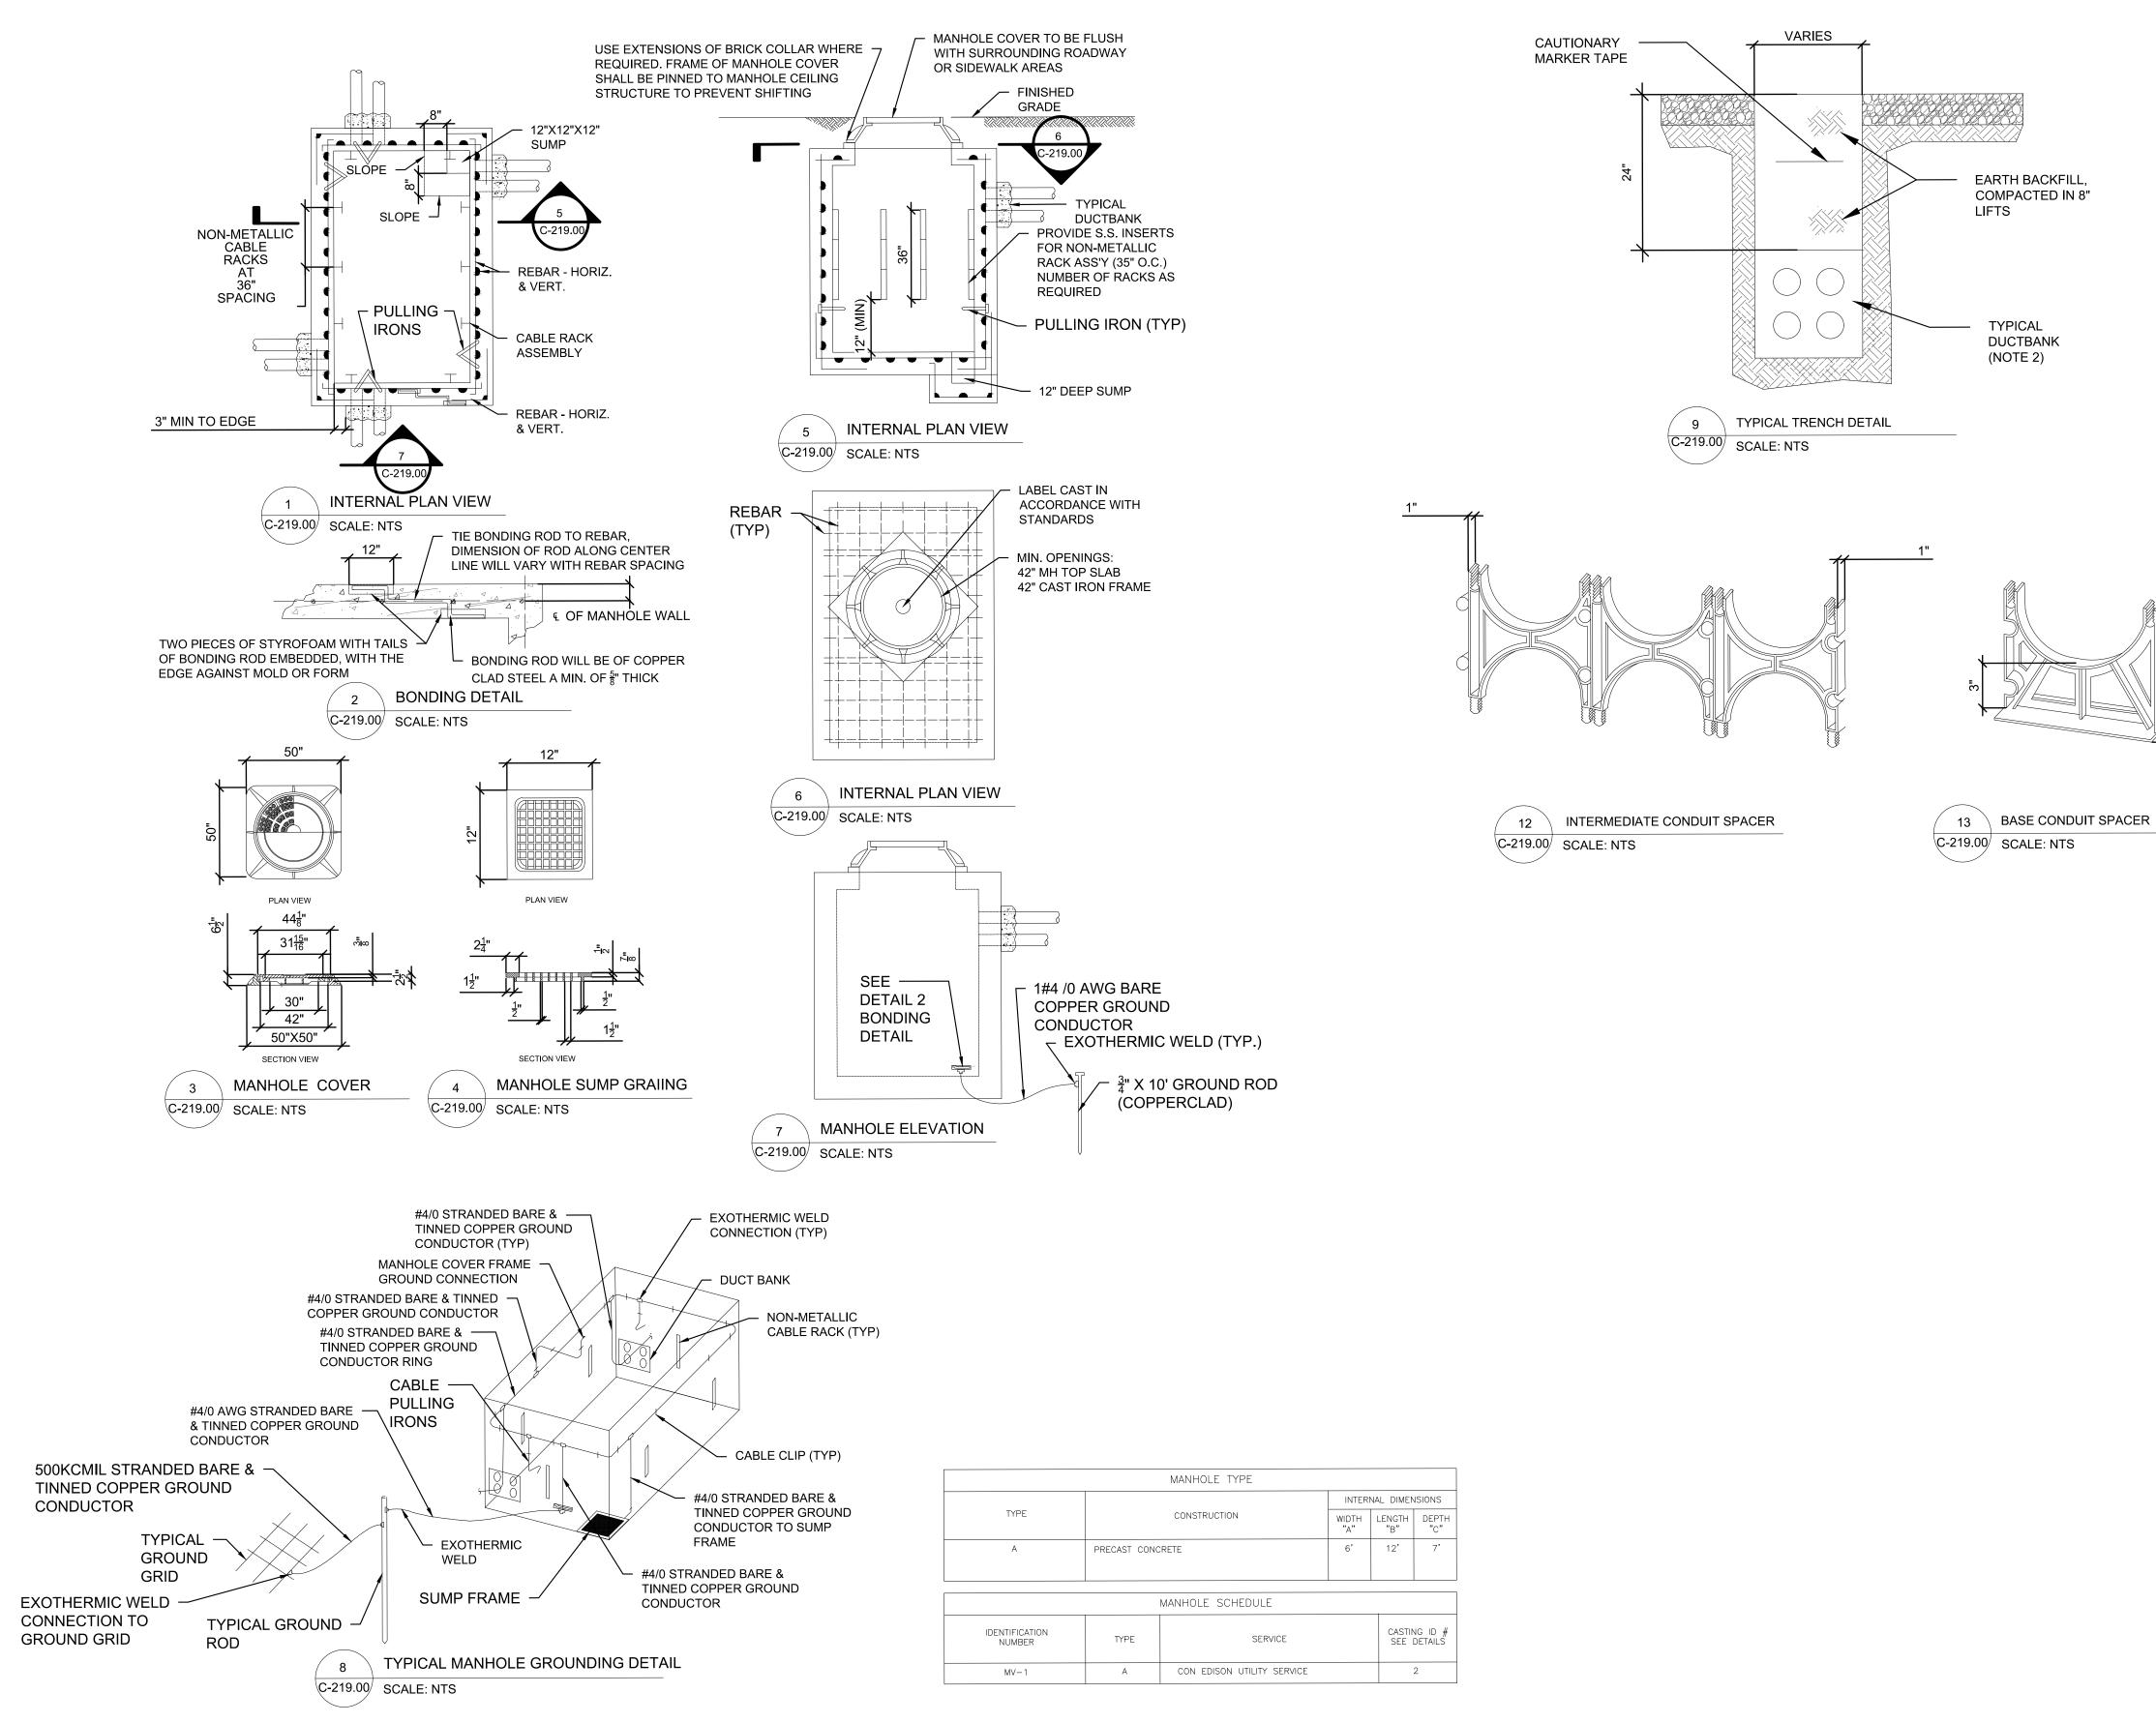

## **UTILITY DETAILS 6** SANITARY SEWER DETAILS

| MANHOLE TYPE            |                  |                            |                             |               |              |
|-------------------------|------------------|----------------------------|-----------------------------|---------------|--------------|
|                         | CONSTRUCTION     |                            | INTERNAL DIMENSIONS         |               |              |
| TYPE                    |                  |                            | WIDTH<br>"A"                | LENGTH<br>"B" | DEPTH<br>"C" |
| А                       | PRECAST CONCRETE |                            | 6'                          | 12'           | 7'           |
|                         |                  |                            |                             |               |              |
|                         |                  |                            |                             |               |              |
| MANHOLE SCHEDULE        |                  |                            |                             |               |              |
| DENTIFICATION<br>NUMBER | TYPE             | SERVICE                    | CASTING ID #<br>SEE DETAILS |               |              |
| MV-1                    | А                | CON EDISON UTILITY SERVICE | 2                           |               |              |
|                         |                  |                            |                             |               |              |