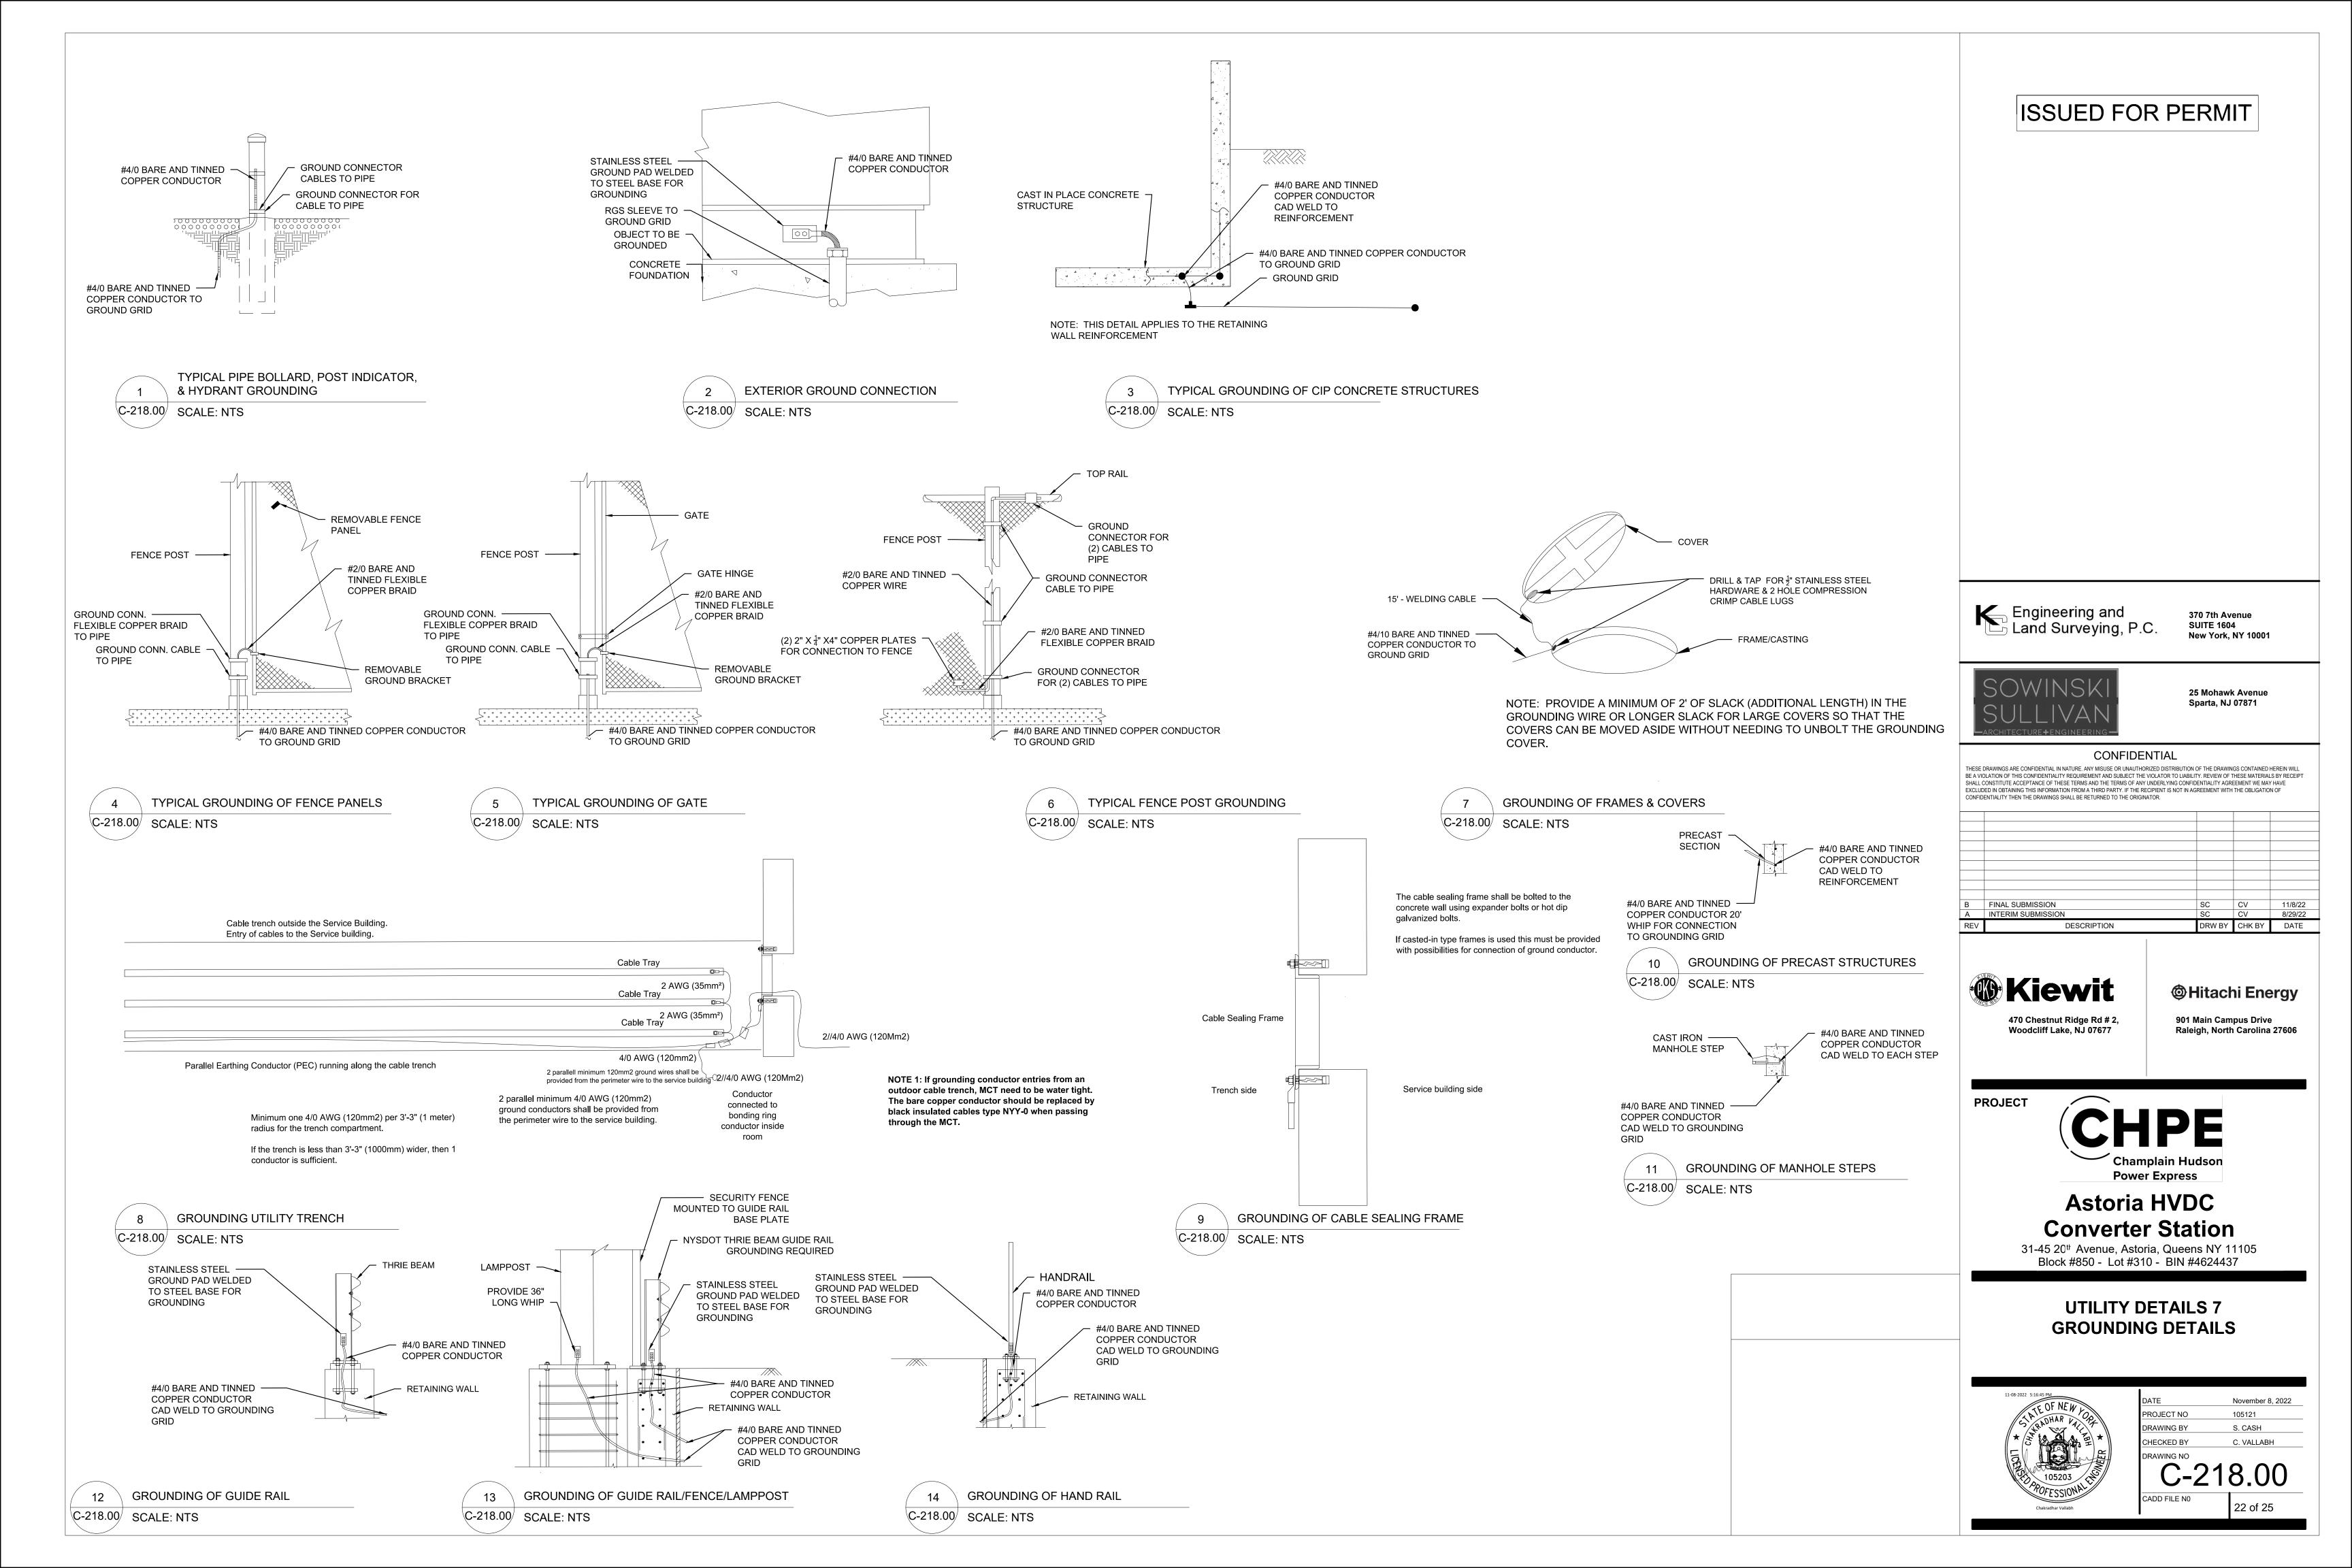

LITY REQUIREMENT AND SUBJECT THE VIOLATOR TO LIABILITY. REVIEW OF THESE MATERIALS BY RECEIPT SHALL CONSTITUTE ACCEPTANCE OF THESE TERMS AND THE TERMS OF ANY UNDERLYING CONFIDENTIALITY AGREEMENT WE MAY HAVE EXCLUDED IN OBTAINING THIS INFORMATION FROM A THIRP PARTY. IF THE RECIPIENT IS NOT IN AGREEMENT WITH THE OBLIGATION OF CONFIDENTIALITY THEN THE DRAWINGS SHALL BE RETURNED TO THE ORIGINATOR. 11/8/22 CV CV 8/29/22 DRW BY CHK BY DATE DESCRIPTION **W**Kiewit **@Hitachi Energy** 470 Chestnut Ridge Rd # 2, Woodcliff Lake, NJ 07677 901 Main Campus Drive Raleigh, North Carolina 27606 CHPE Champlain Hudson Power Express Astoria HVDC **Converter Station** 31-45 20<sup>tt</sup> Avenue, Astoria, Queens NY 11105 Block #850 - Lot #310 - BIN #4624437

## **UTILITY DETAILS 6** SANITARY SEWER DETAILS







| MANHOLE TYPE            |                  |                            |                             |               |              |
|-------------------------|------------------|----------------------------|-----------------------------|---------------|--------------|
|                         | CONSTRUCTION     |                            | INTERNAL DIMENSIONS         |               |              |
| TYPE                    |                  |                            | WIDTH<br>"A"                | LENGTH<br>"B" | DEPTH<br>"C" |
| А                       | PRECAST CONCRETE |                            | 6'                          | 12'           | 7'           |
|                         |                  |                            |                             |