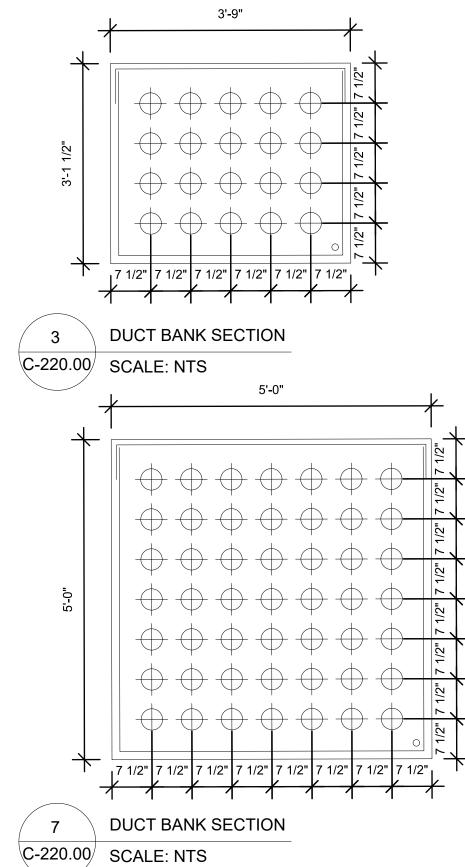

## **UTILITY DETAILS 6** SANITARY SEWER DETAILS

| MANHOLE TYPE            |                  |                            |                             |               |              |
|-------------------------|------------------|----------------------------|-----------------------------|---------------|--------------|
|                         | CONSTRUCTION     |                            | INTERNAL DIMENSIONS         |               |              |
| TYPE                    |                  |                            | WIDTH<br>"A"                | LENGTH<br>"B" | DEPTH<br>"C" |
| А                       | PRECAST CONCRETE |                            | 6'                          | 12'           | 7'           |
|                         |                  |                            |                             |               |              |
|                         |                  |                            |                             |               |              |
| MANHOLE SCHEDULE        |                  |                            |                             |               |              |
| DENTIFICATION<br>NUMBER | TYPE             | SERVICE                    | CASTING ID #<br>SEE DETAILS |               |              |
| MV-1                    | А                | CON EDISON UTILITY SERVICE | 2                           |               |              |
|                         |                  |                            |                             |               |              |