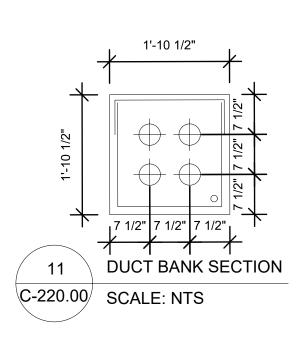

## **UTILITY DETAILS 6** SANITARY SEWER DETAILS

| MANHOLE TYPE            |                  |                            |                             |               |              |
|-------------------------|------------------|----------------------------|-----------------------------|---------------|--------------|
|                         | CONSTRUCTION     |                            | INTERNAL DIMENSIONS         |               |              |
| TYPE                    |                  |                            | WIDTH<br>"A"                | LENGTH<br>"B" | DEPTH<br>"C" |
| А                       | PRECAST CONCRETE |                            | 6'                          | 12'           | 7'           |
|                         |                  |                            |                             |               |              |
|                         |                  |                            |                             |               |              |
| MANHOLE SCHEDULE        |                  |                            |                             |               |              |
| DENTIFICATION<br>NUMBER | TYPE             | SERVICE                    | CASTING ID #<br>SEE DETAILS |               |              |
| MV-1                    | А                | CON EDISON UTILITY SERVICE | 2                           |               |              |
|                         |                  |                            |                             |               |              |