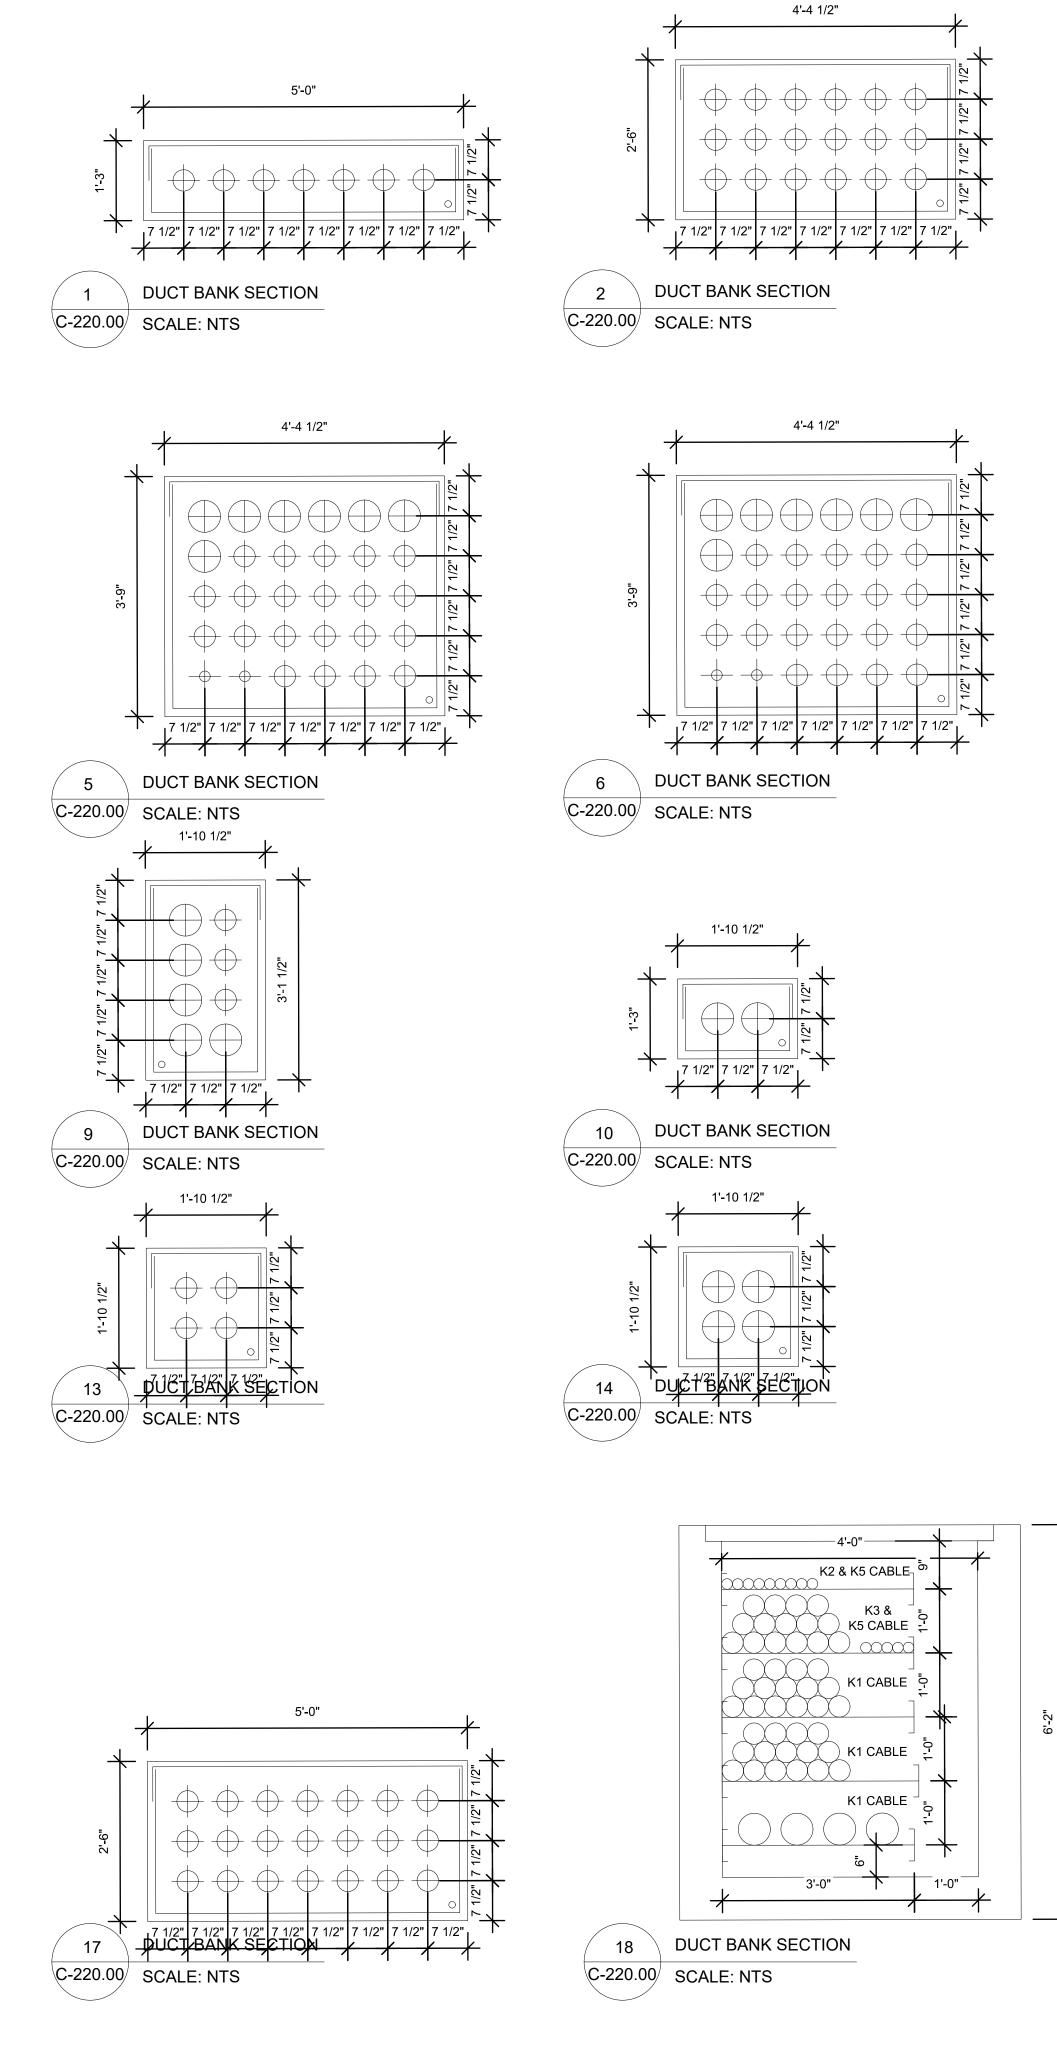

|                  |                            |                             |               |              |
|                         |                  |                            |                             |               |              |
| MANHOLE SCHEDULE        |                  |                            |                             |               |              |
| DENTIFICATION<br>NUMBER | TYPE             | SERVICE                    | CASTING ID #<br>SEE DETAILS |               |              |
| MV-1                    | А                | CON EDISON UTILITY SERVICE | 2                           |               |              |
|                         |                  |                            |                             |               |              |





















MVS BUILDING CONDUIT LAYOUT C-221.00 SCALE  $1\frac{1}{2}$  = 1'