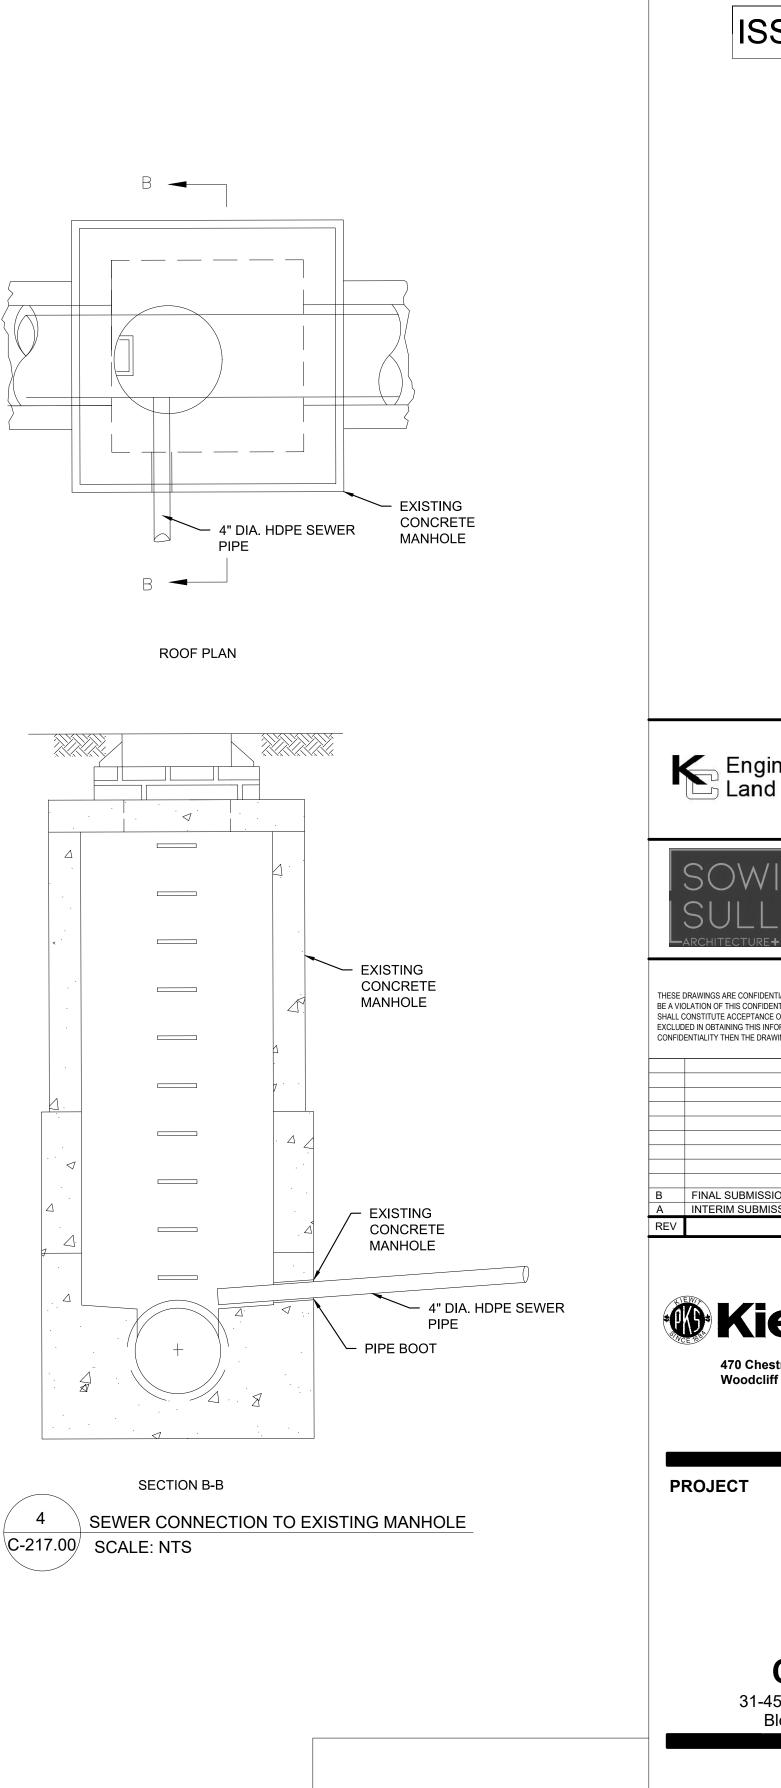

## **UTILITY DETAILS 6** SANITARY SEWER DETAILS

| MANHOLE TYPE            |                  |                            |                             |               |              |
|-------------------------|------------------|----------------------------|-----------------------------|---------------|--------------|
|                         | CONSTRUCTION     |                            | INTERNAL DIMENSIONS         |               |              |
| TYPE                    |                  |                            | WIDTH<br>"A"                | LENGTH<br>"B" | DEPTH<br>"C" |
| А                       | PRECAST CONCRETE |                            | 6'                          | 12'           | 7'           |
|                         |                  |                            |                             |               |              |
|                         |                  |                            |                             |               |              |
| MANHOLE SCHEDULE        |                  |                            |                             |               |              |
| DENTIFICATION<br>NUMBER | TYPE             | SERVICE                    | CASTING ID #<br>SEE DETAILS |               |              |
| MV-1                    | А                | CON EDISON UTILITY SERVICE | 2                           |               |              |
|                         |                  |                            |                             |               |              |