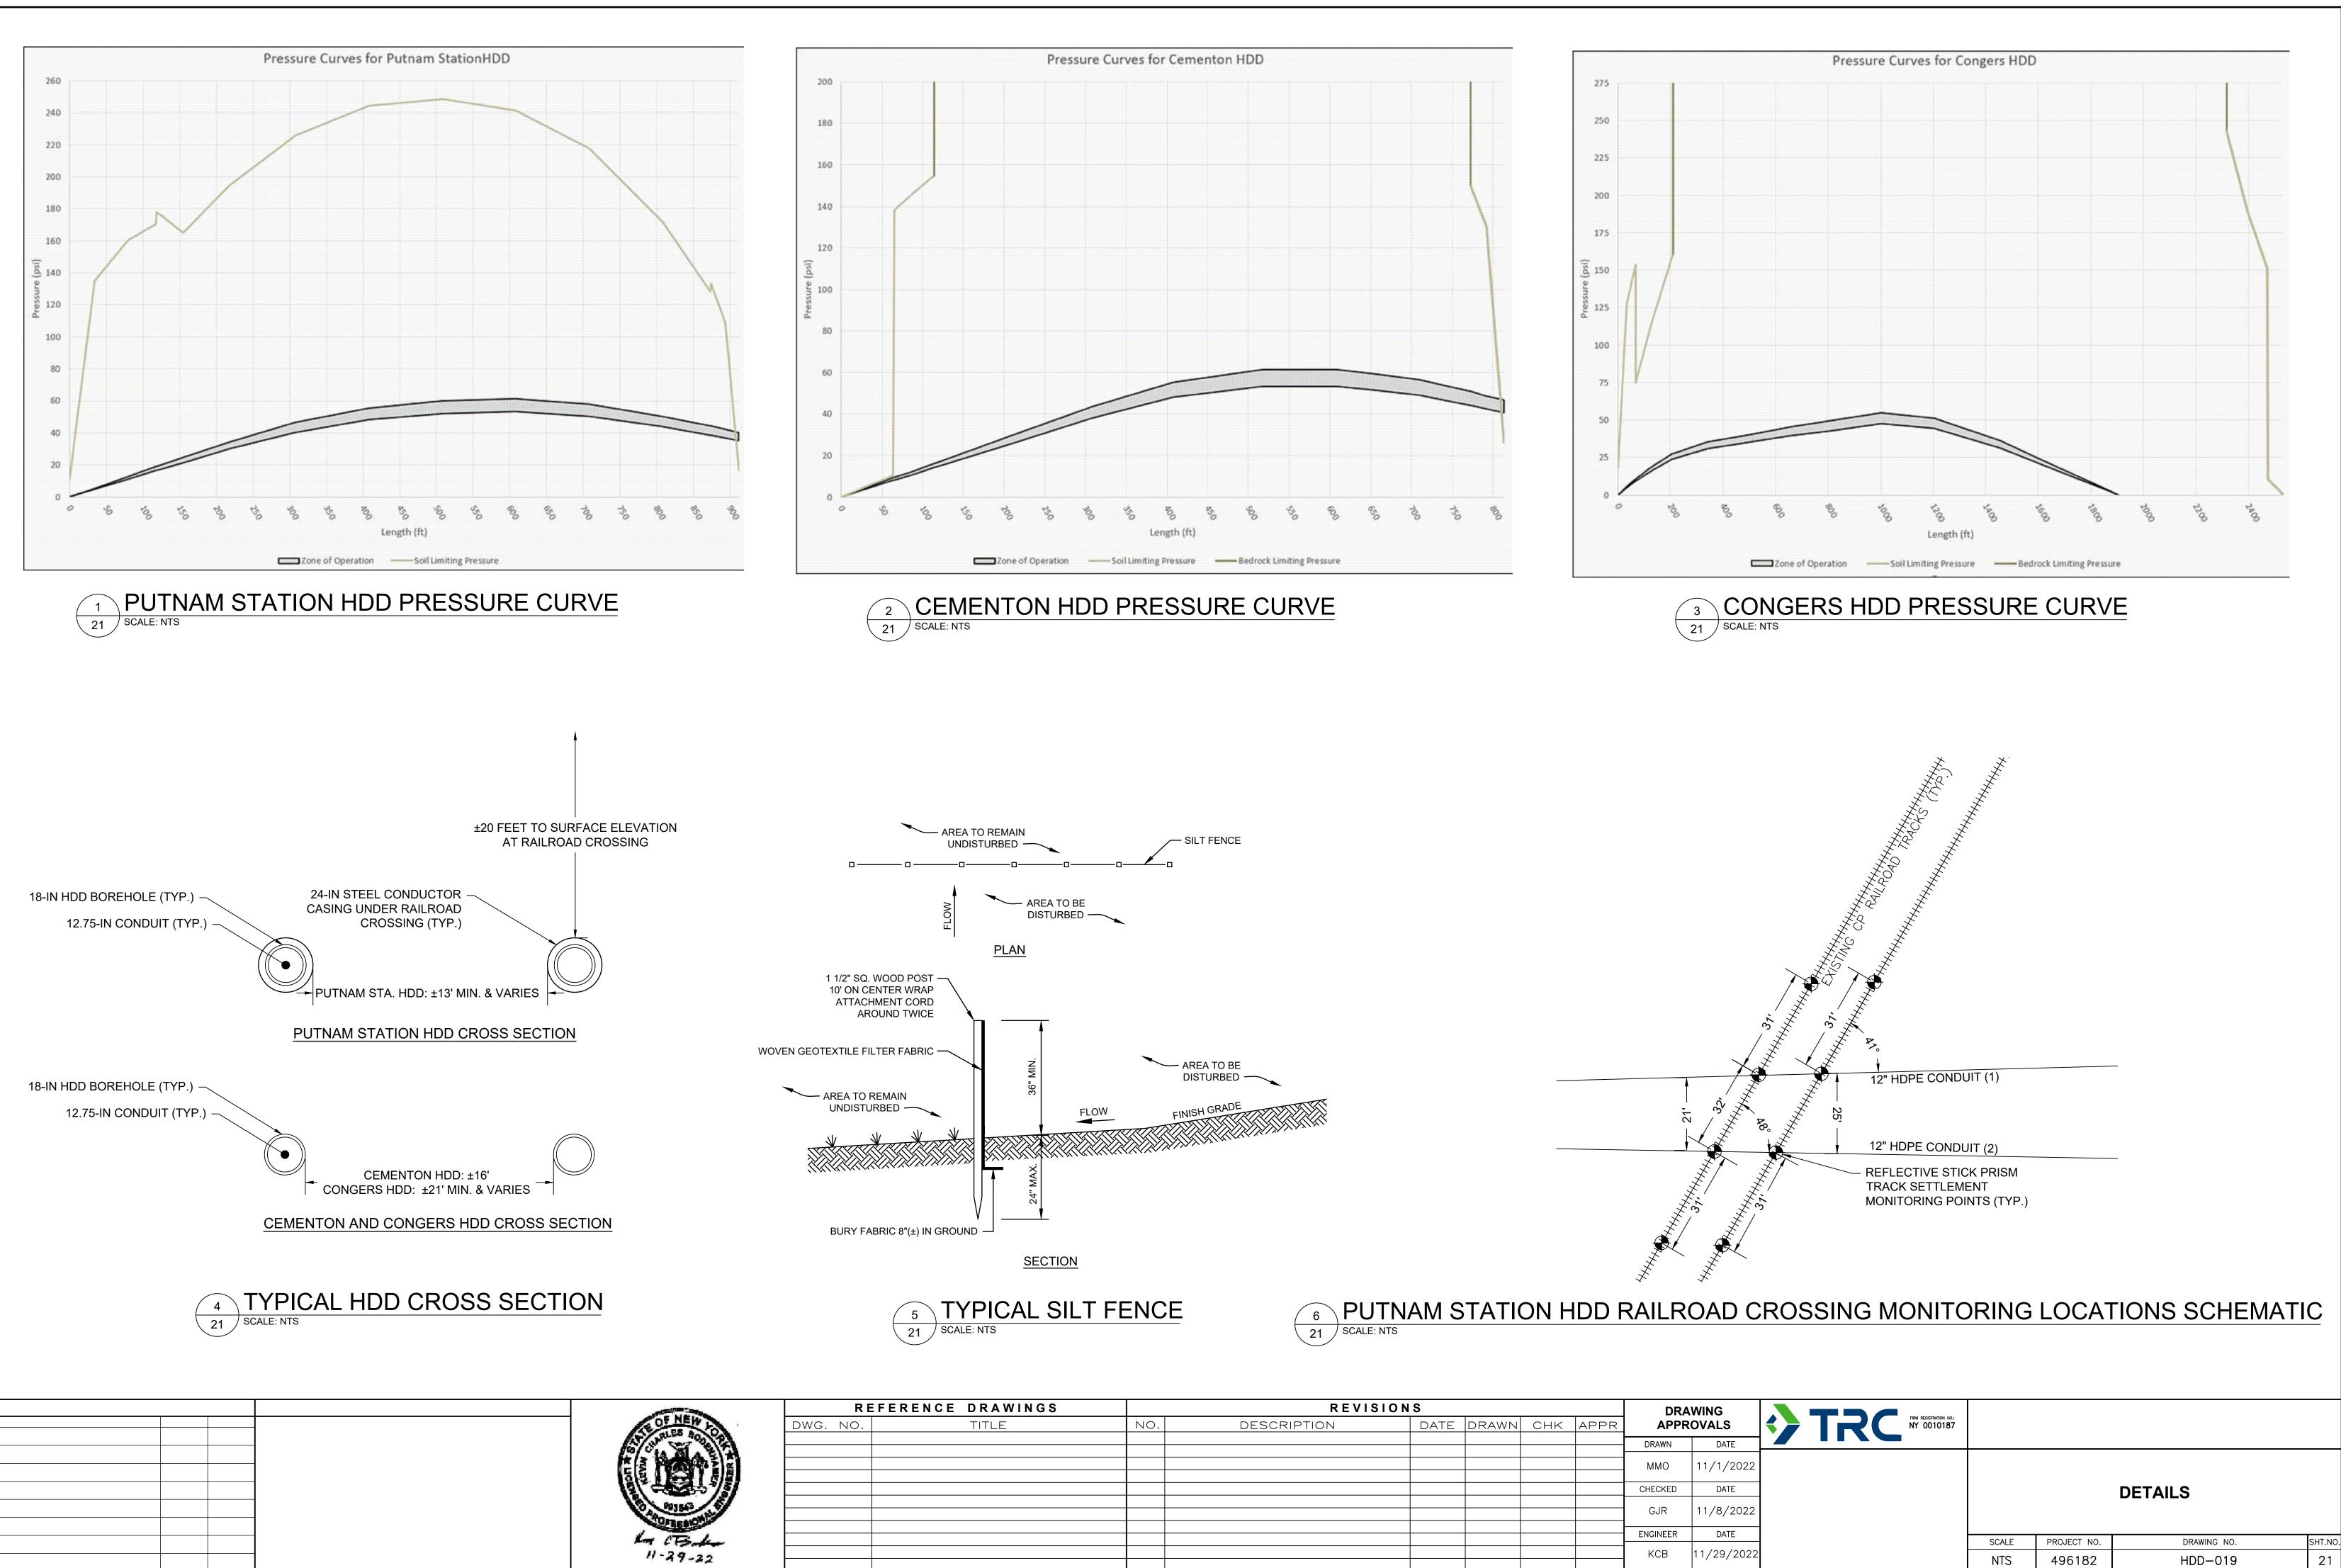

|                |                            |                                                  | SCALE PROFILE V:                     | DRAWING NO.               | ð   |

1.123312/







|         | REFERENCE DRAWINGS |     | REVIS       | IONS |       |     |      |
|---------|--------------------|-----|-------------|------|-------|-----|------|
| DWG. NO | . TITLE            | NO. | DESCRIPTION | DATE | DRAWN | СНК | APPR |
|         |                    |     |             |      |       |     |      |
|         |                    |     |             |      |       |     |      |
|         |                    |     |             |      |       |     |      |
|         |                    |     |             |      |       |     |      |
|         |                    |     |             |      |       |     |      |
|         |                    |     |             |      |       |     |      |
|         |                    |     |             |      |