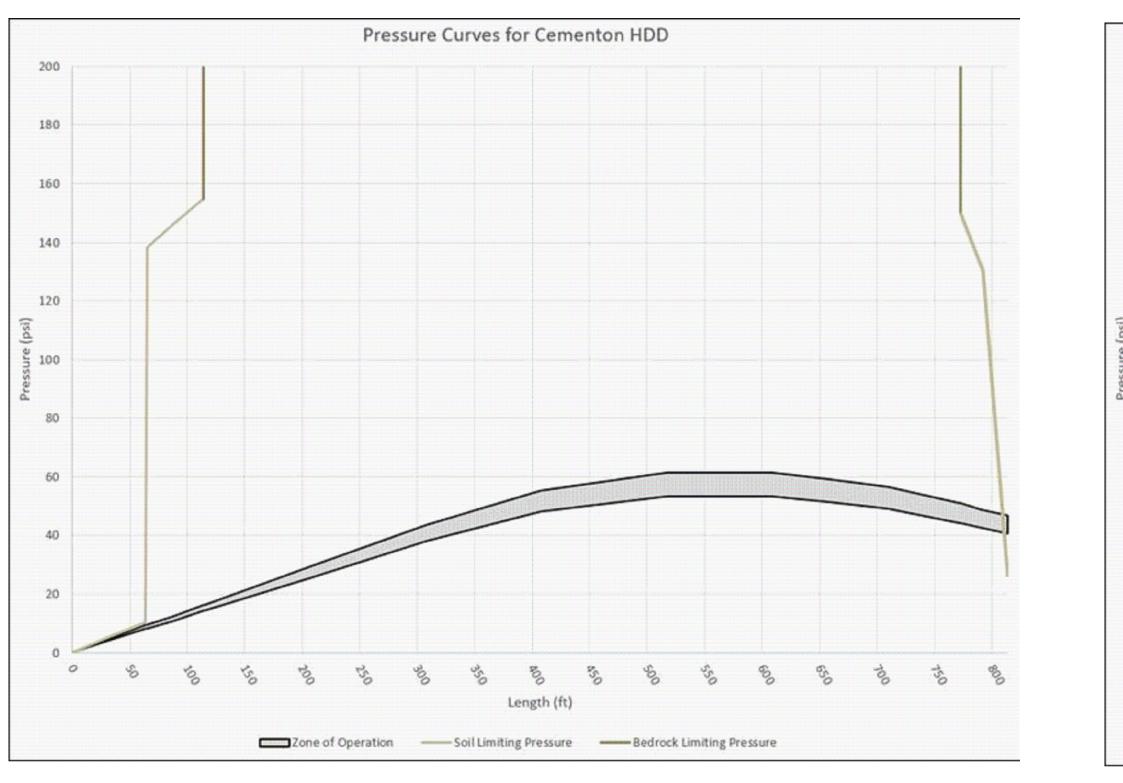

|                |                            |                                                  | SCALE PROFILE V:                     | DRAWING NO.               | ð   |

1.123312/







|         | REFERENCE DRAWINGS |     | REVIS       | IONS |       |     |      |
|---------|--------------------|-----|-------------|------|-------|-----|------|
| DWG. NO | . TITLE            | NO. | DESCRIPTION | DATE | DRAWN | СНК | APPR |
|         |                    |     |             |      |       |     |      |
|         |                    |     |             |      |       |     |      |
|         |                    |     |             |      |       |     |      |
|         |                    |     |             |      |       |     |      |
|         |                    |     |             |      |       |     |      |
|         |                    |     |             |      |       |     |      |
|         |                    |     |             |      |       |