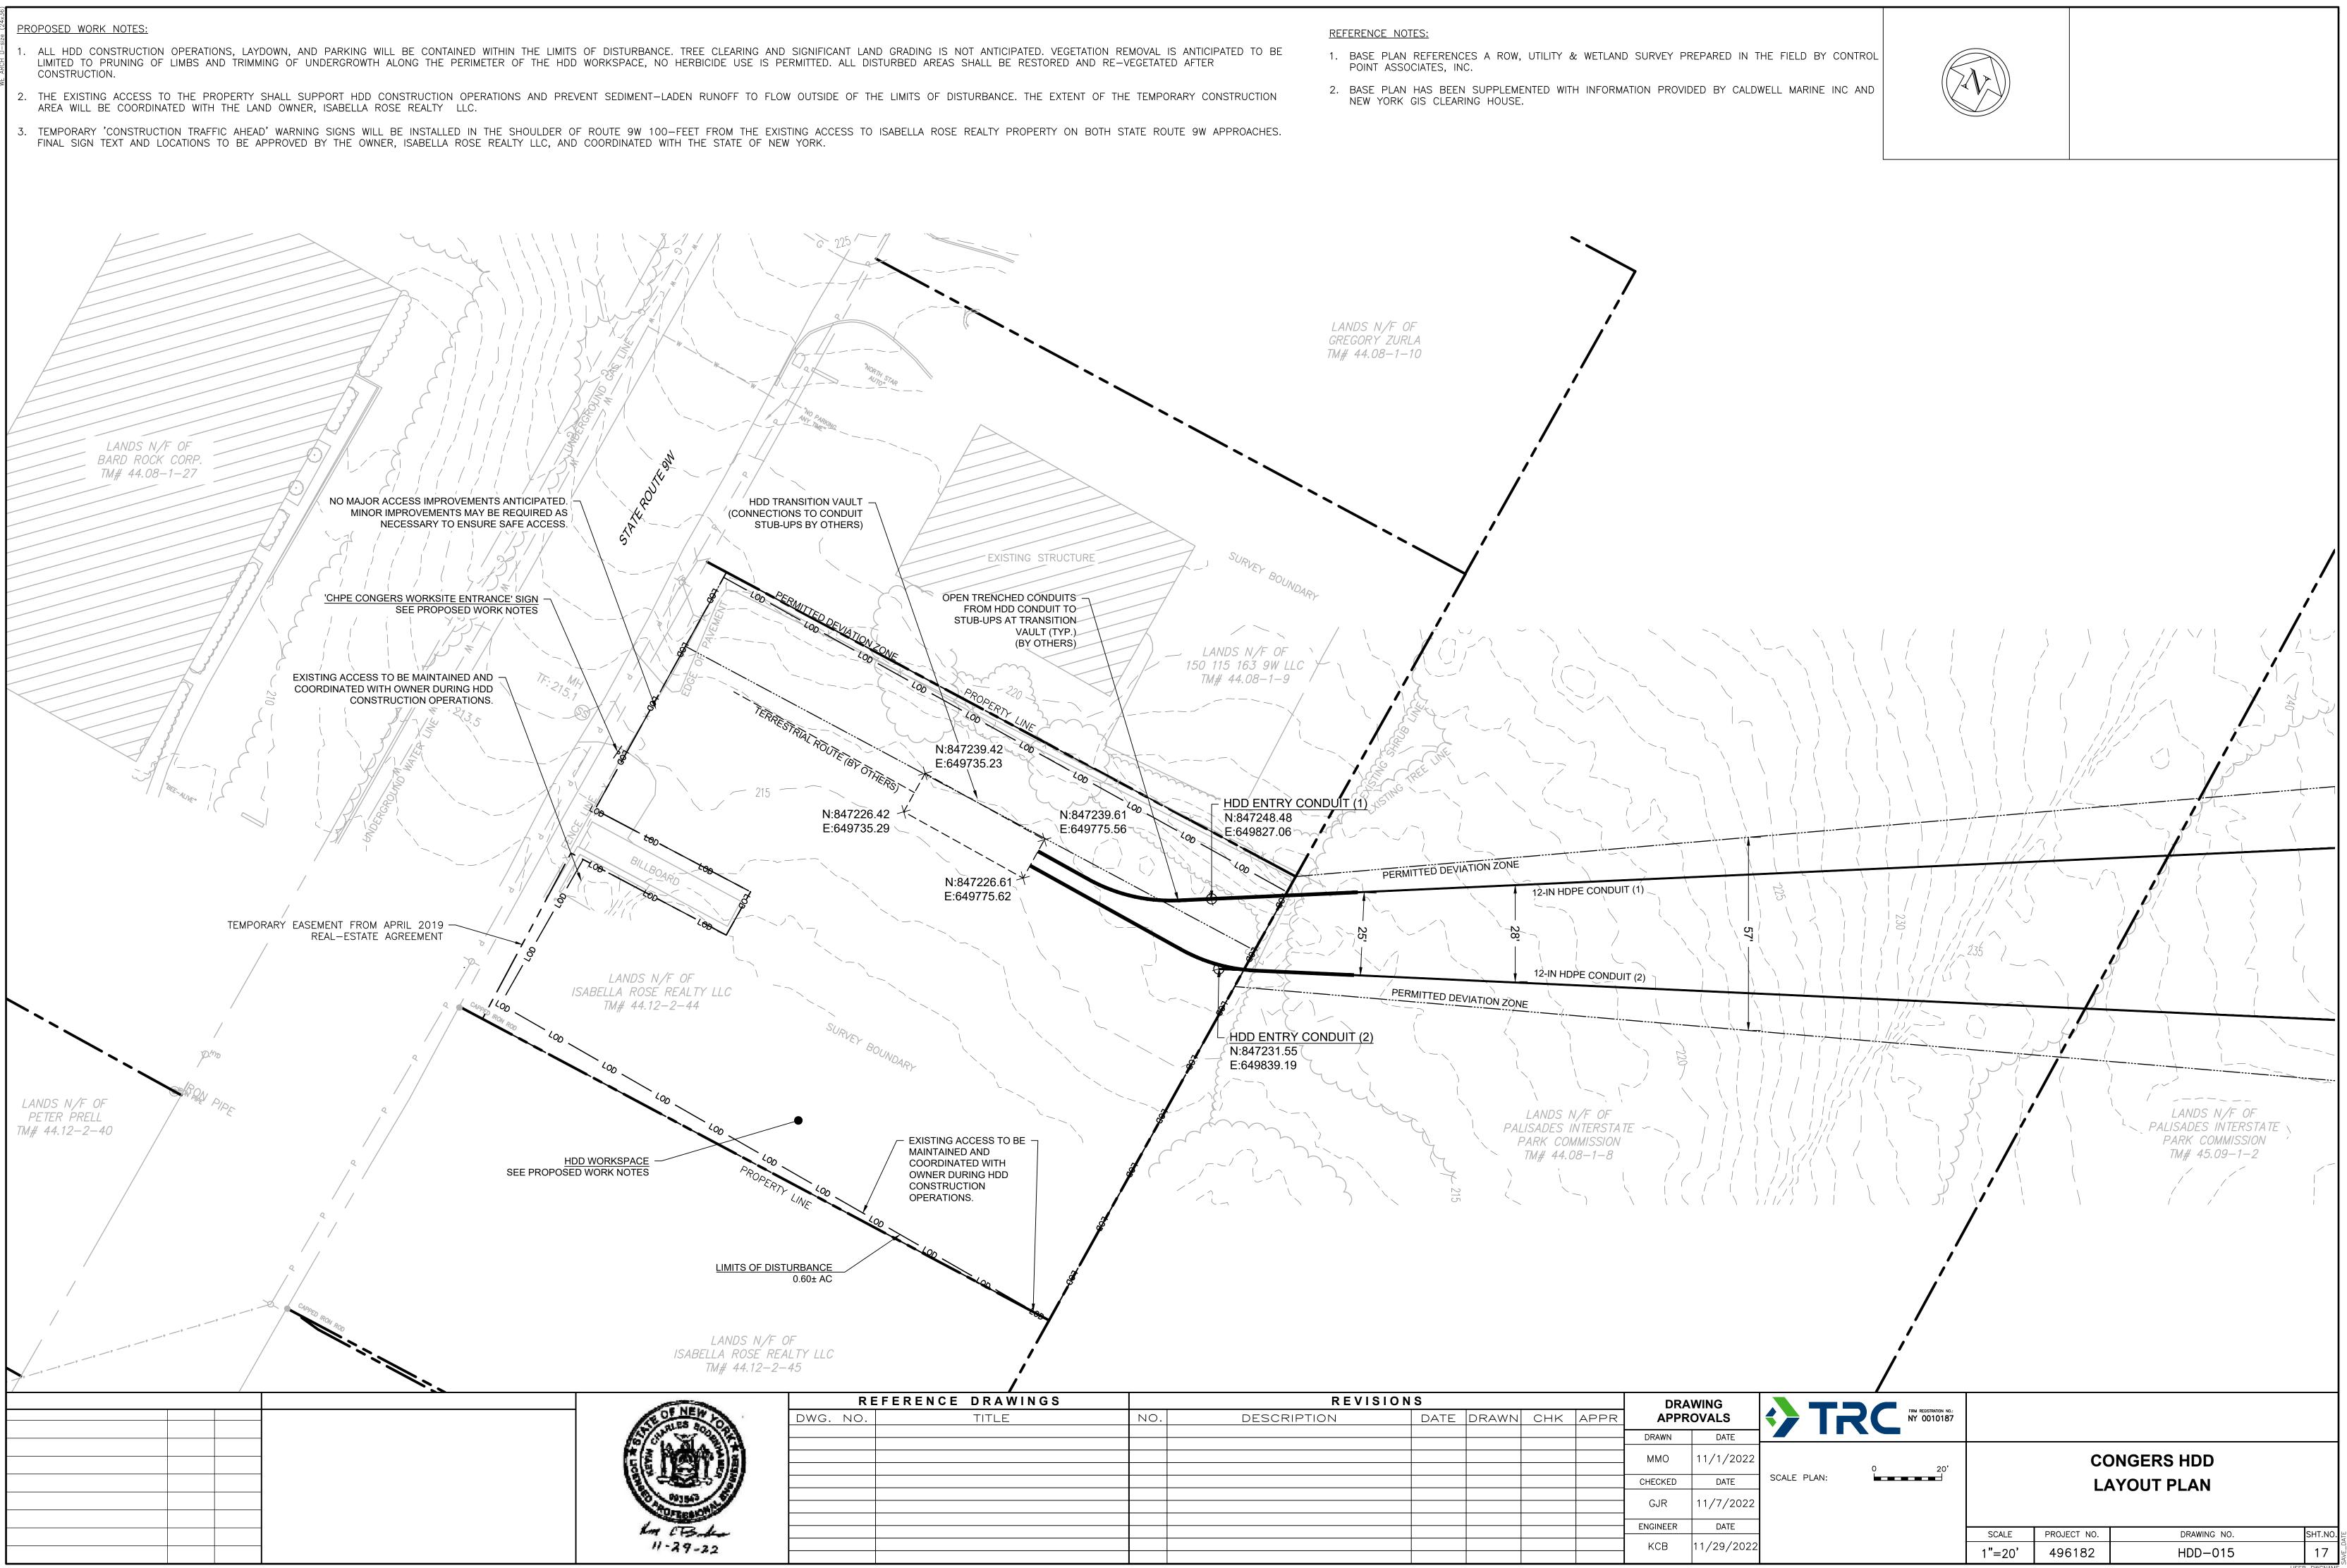

PROPOSED WORK NOTES:

- 1. AERIAL PHOTOGRAPHY OBTAINED FROM THE NEW YORK GIS CLEARINGHOUSE, STATEWIDE DIGITAL

REFERENCE NOTES:

| RE       | EFERENCE DRAWINGS |     | REVIS       | SIONS |       |     |      |
|----------|-------------------|-----|-------------|-------|-------|-----|------|
| DWG. NO. | TITLE             | NO. | DESCRIPTION | DATE  | DRAWN | СНК | APPR |
|          |                   |     |             |       |       |     |      |
|          |                   |     |             |       |       |     |      |
|          |                   |     |             |       |       |     |      |
|          |                   |     |             |       |       |     |      |
|          |                   |     |             |       |       |     |      |
|          |                   |     |             |       |       |     |      |
|          |                   |     |             |       |       |     |      |
|          |                   |     |             |       |       |     |      |
|          |                   |     |             |       |       |     |      |
|          |                   |     |             |       |       |     |      |
|          |                   |     |             |       |       |     |      |