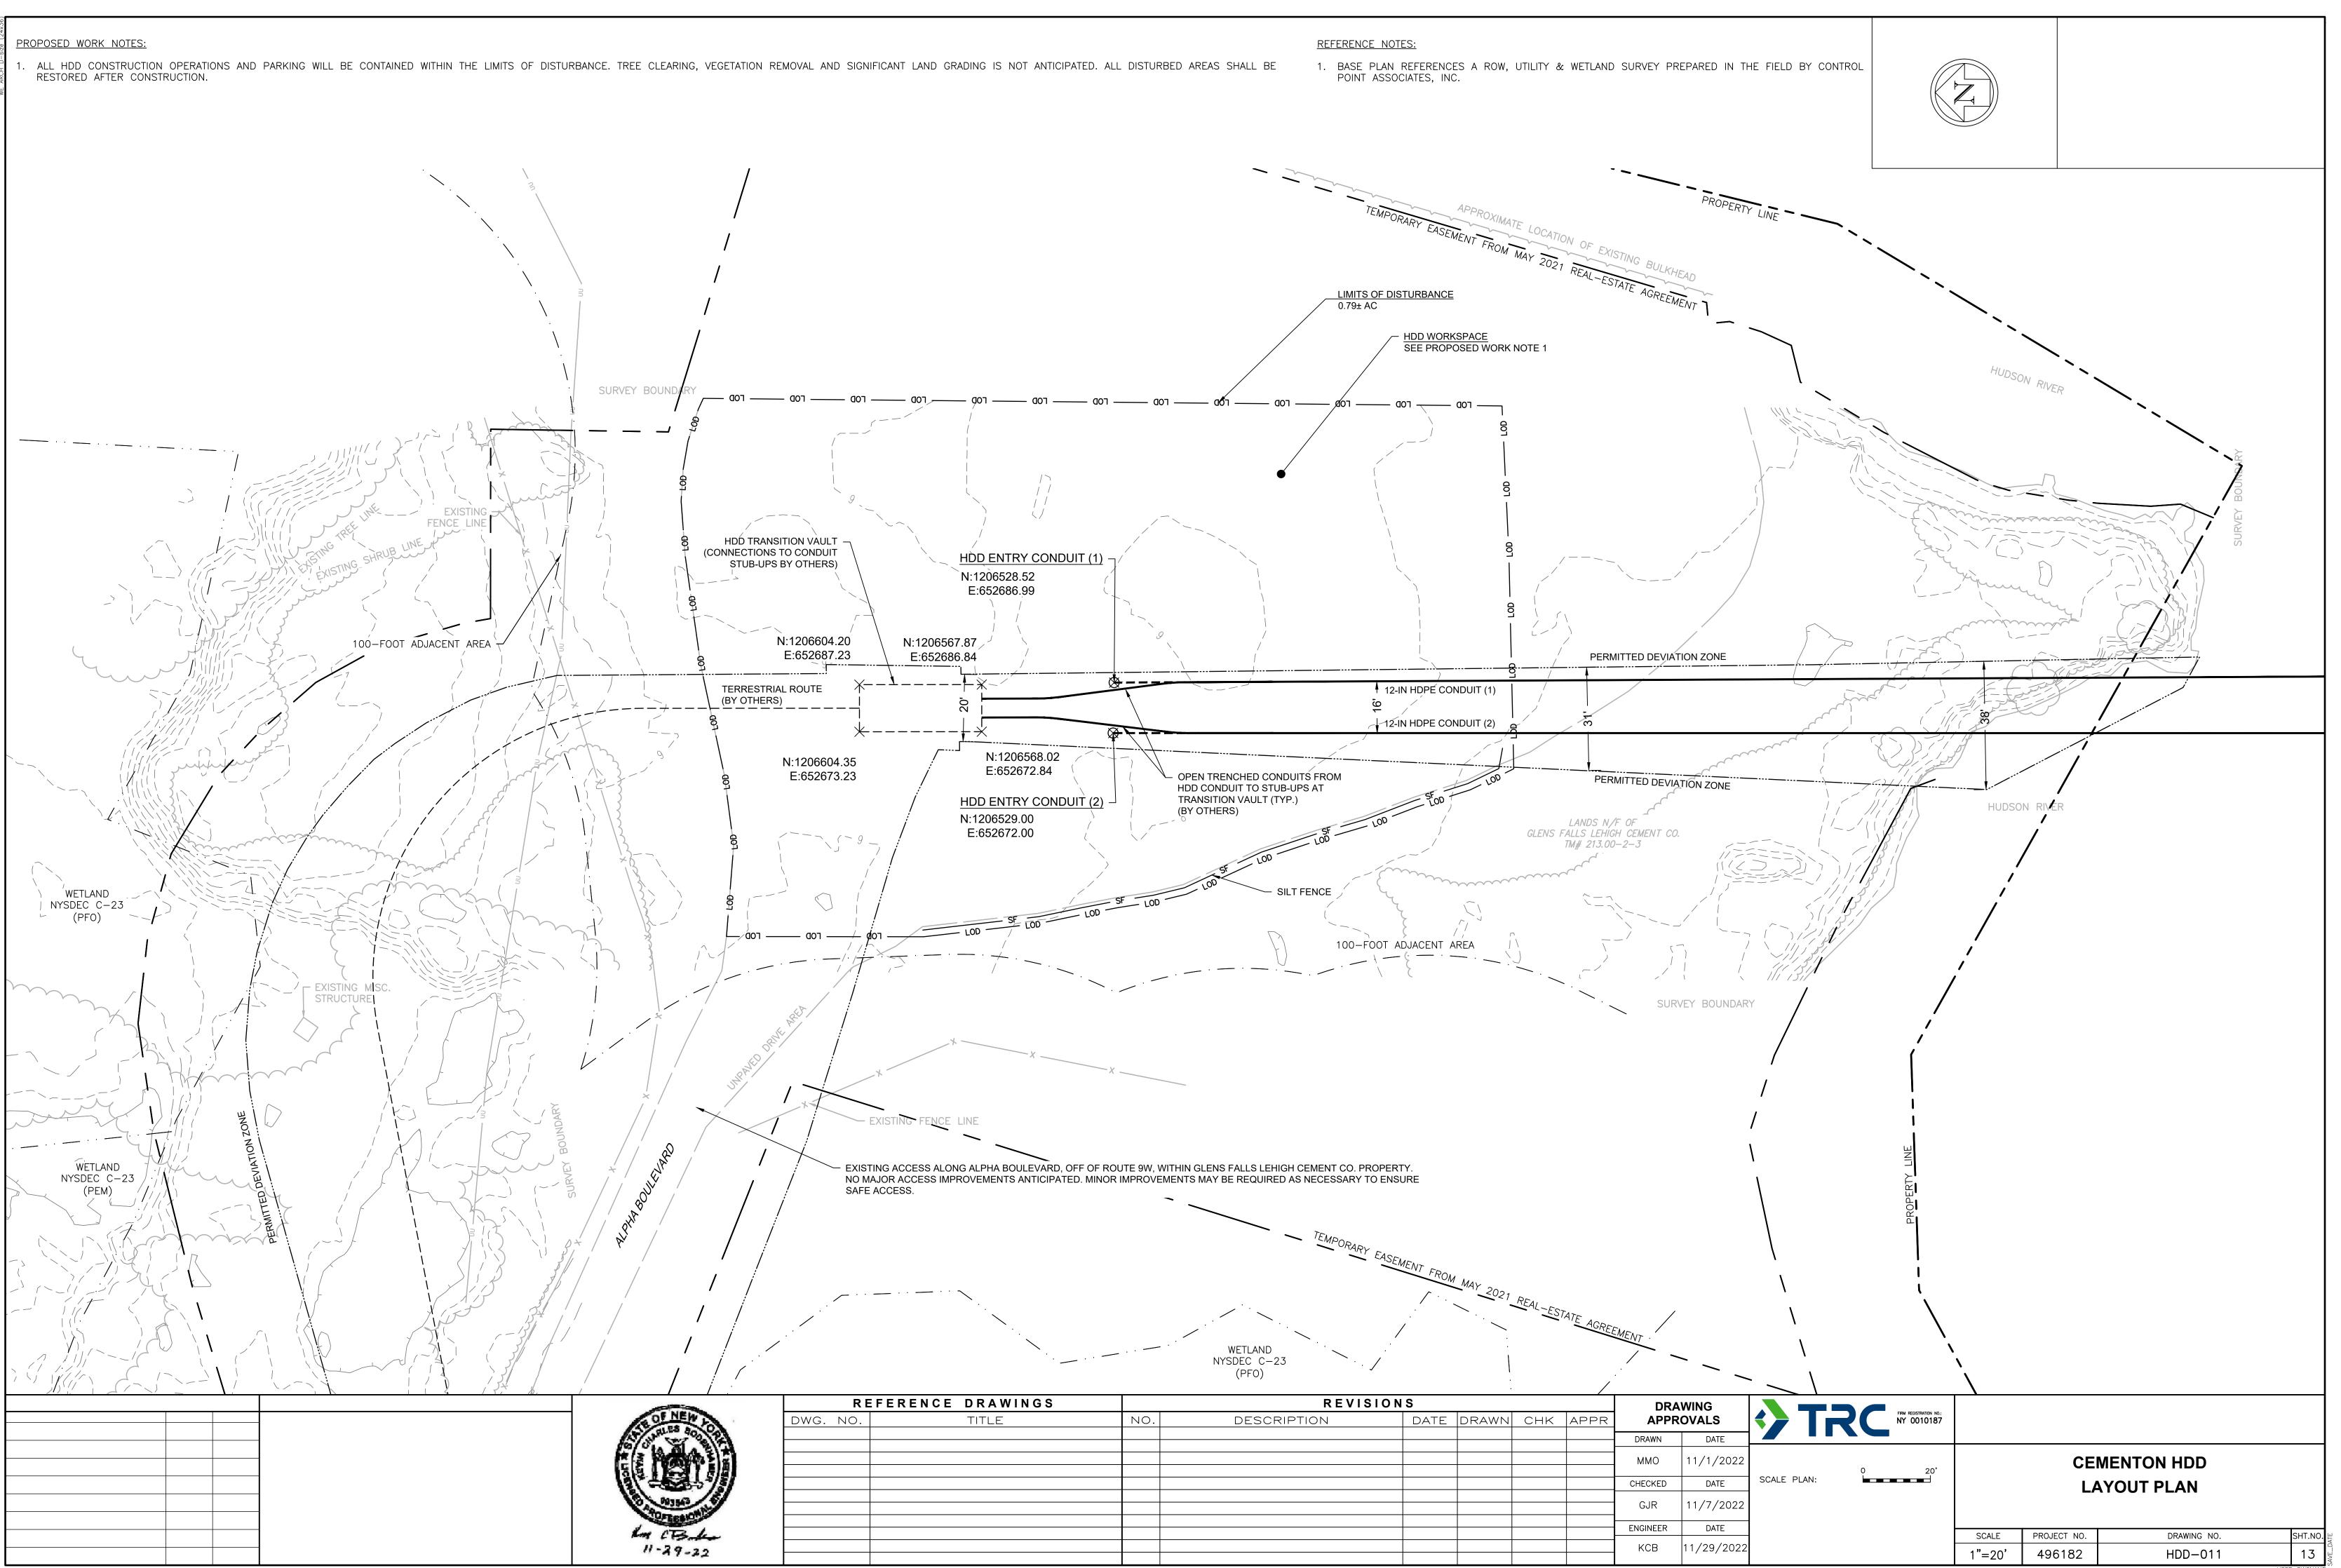

PROPOSED WORK NOTES:

- 1. AERIAL PHOTOGRAPHY OBTAINED FROM THE NEW YORK GIS CLEARINGHOUSE, STATEWIDE DIGITAL

REFERENCE NOTES:

| RE       | EFERENCE DRAWINGS |     | REVIS       | SIONS |       |     |      |
|----------|-------------------|-----|-------------|-------|-------|-----|------|
| DWG. NO. | TITLE             | NO. | DESCRIPTION | DATE  | DRAWN | СНК | APPR |
|          |                   |     |             |       |       |     |      |
|          |                   |     |             |       |       |     |      |
|          |                   |     |             |       |       |     |      |
|          |                   |     |             |       |       |     |      |
|          |                   |     |             |       |       |     |      |
|          |                   |     |             |       |       |     |      |
|          |                   |     |             |       |       |     |      |
|          |                   |     |             |       |       |     |      |
|          |                   |     |             |       |       |     |      |
|          |                   |     |             |       |       |     |      |
|          |                   |     |             |       |       |     |      |