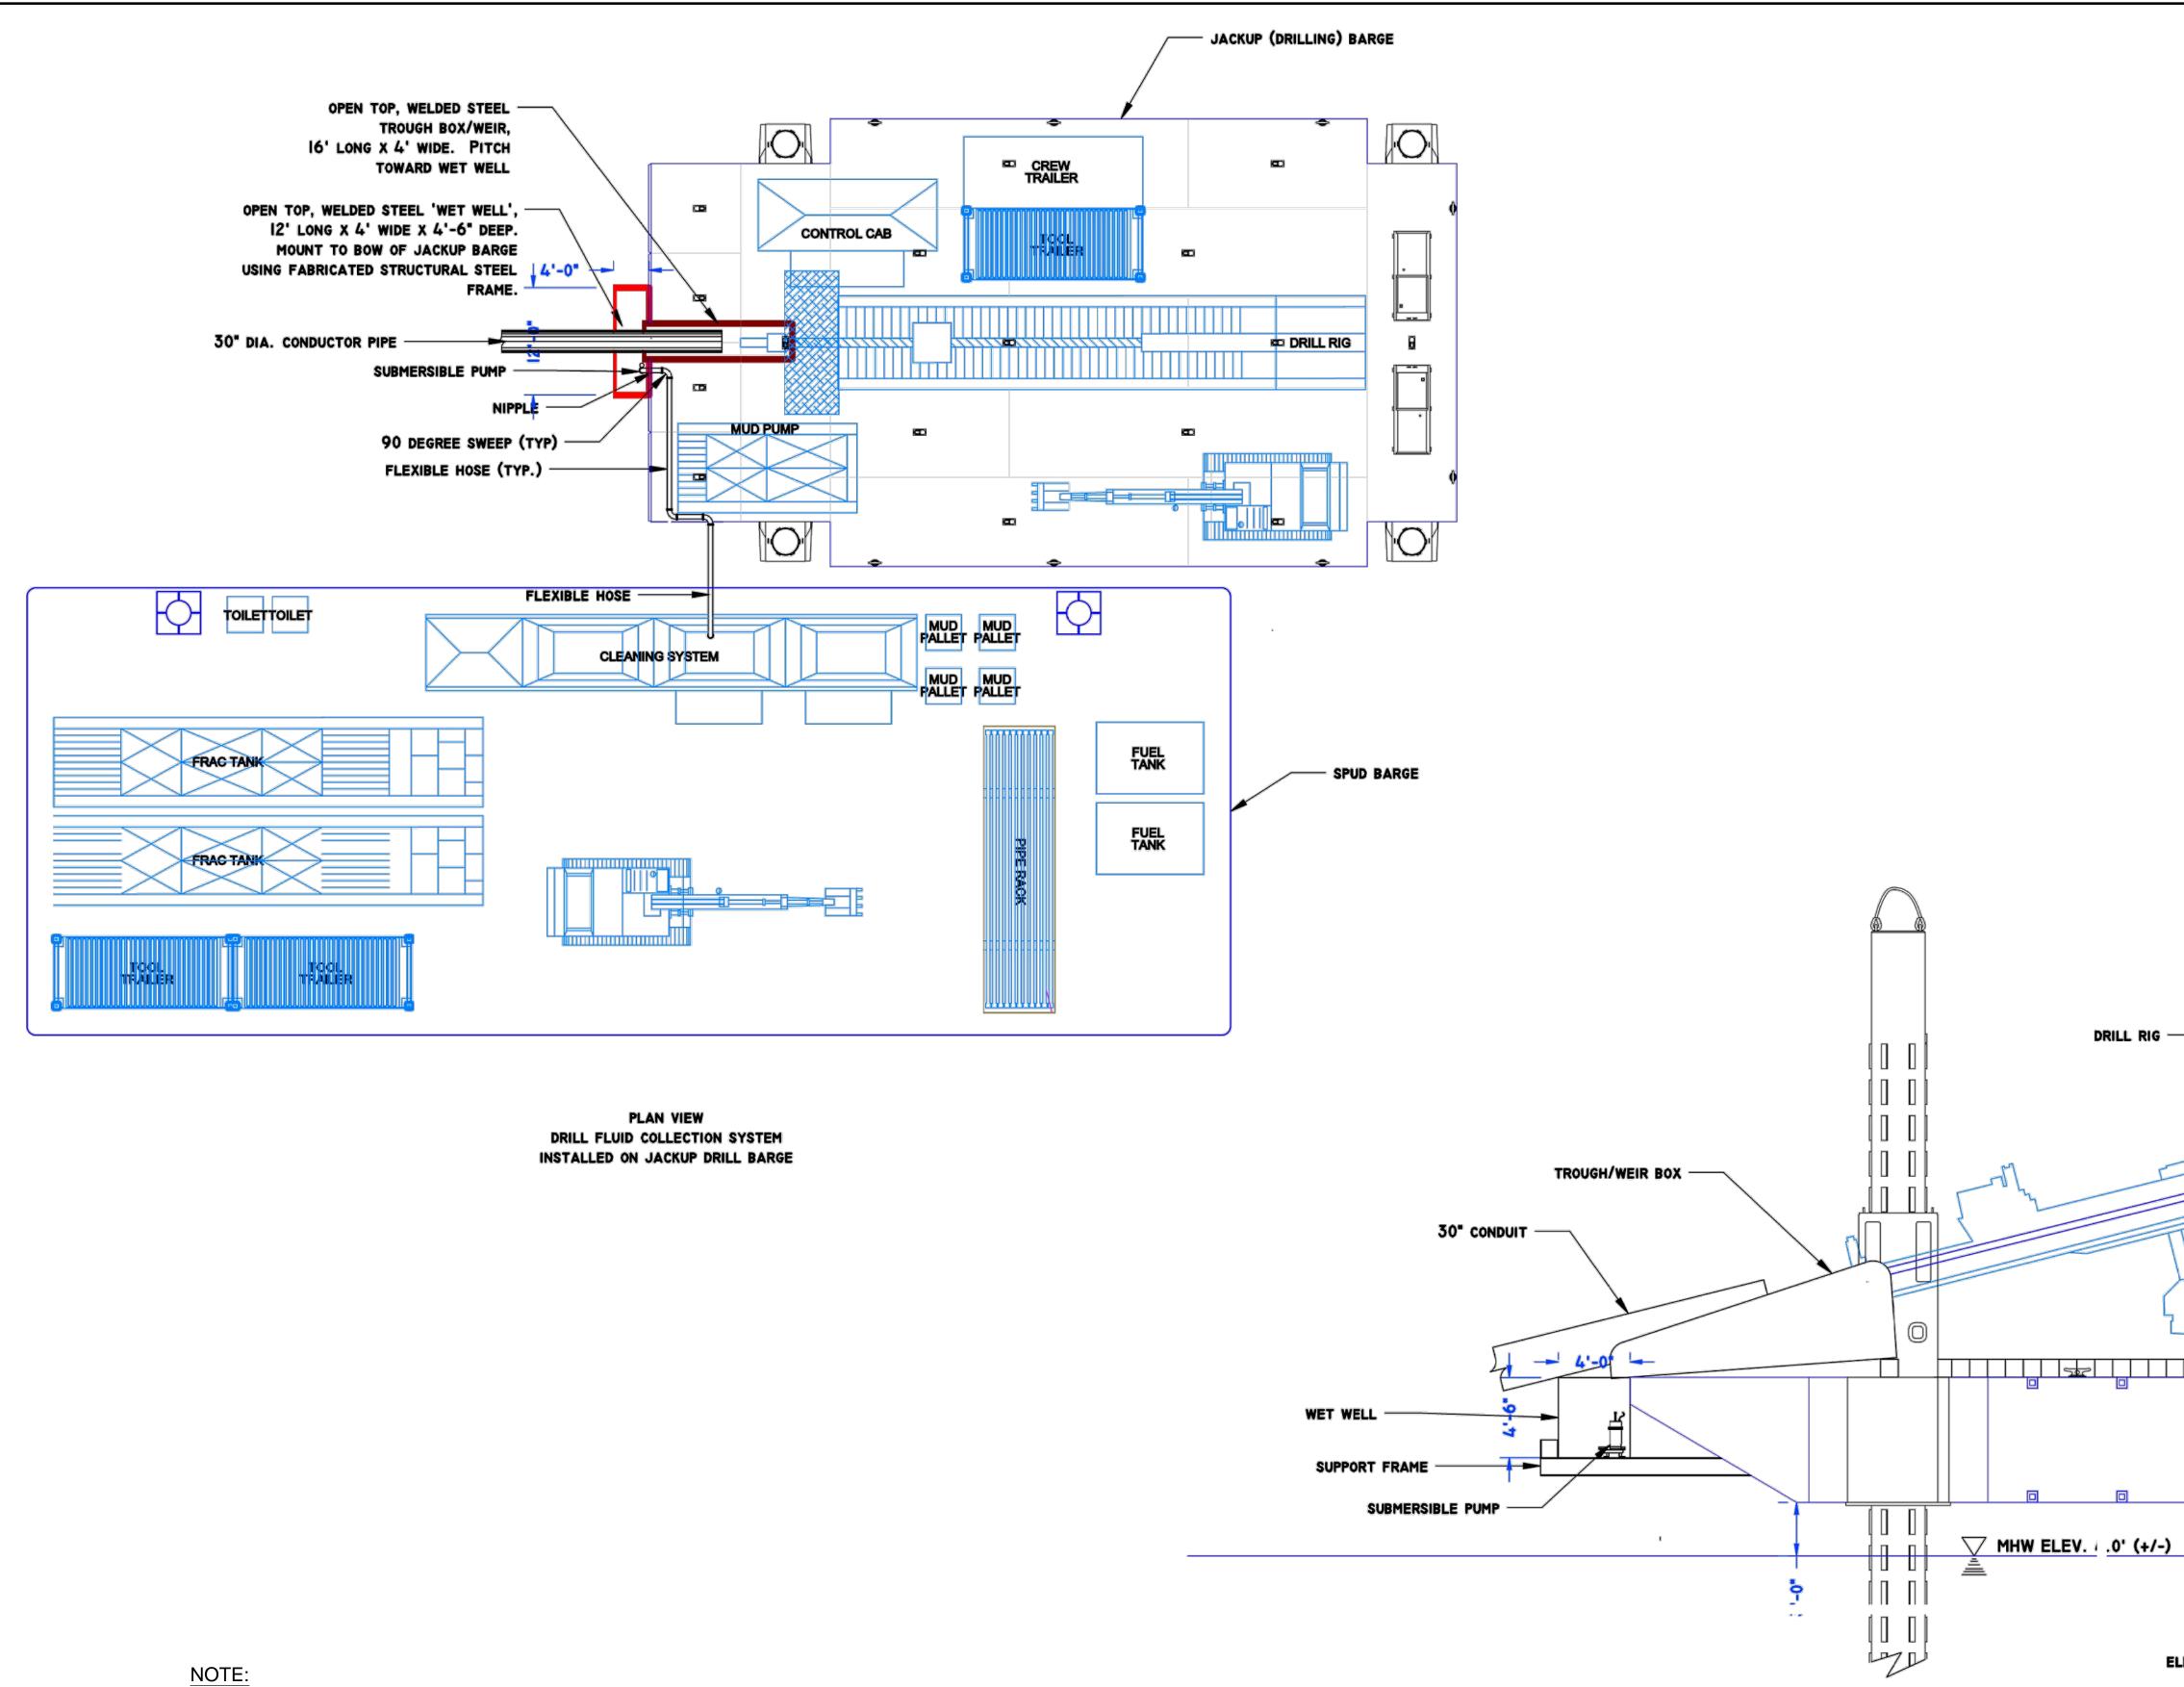

|      |  |  |  |  |
|          |                                     |     |             |      |       |     |      |  |  |  |  |
|          |                                     |     |             |      |       |     |      |  |  |  |  |
|          |                                     |     |             |      |       |     |      |  |  |  |  |
|          |                                     |     |             |      |       |     |      |  |  |  |  |
|          |                                     |     |             |      |       |     |      |  |  |  |  |
|          |                                     |     |             |      |       |     |      |  |  |  |  |
|          |                                     |     |             |      |       |     |      |  |  |  |  |



CONDUCTOR PIPE/GOAL POST/GRAVITY CELL INSTALLATION INFORMATION SHOWN HEREIN PROVIDED BY CALDWELL MARINE IN NOVEMBER 2022

| REFERENCE DRAWINGS   REVISIONS   DRAWING<br>DATE   DRAWING<br>PAPPROVALS   DRAWING<br>PAPPROVALS     WG. NO.   TITLE   NO.   DESCRIPTION   DATE   DRAWN   CHK   APPR     H00-013   CONGERS H00 1 PLAN AND PROFLE   Image: Constant of the stant of the st                                                                                                                                                                                                                                        | DWG. NO.   TITLE   NO.   DESCRIPTION   DATE   DRAWN   CHK   APPROVALS   CMCRS HDI 1 PLAN AND PROFILE   CMCRS HDI 1 PLAN AND PROFILE   CMCRS HDI 2 PLAN AND PROFILE