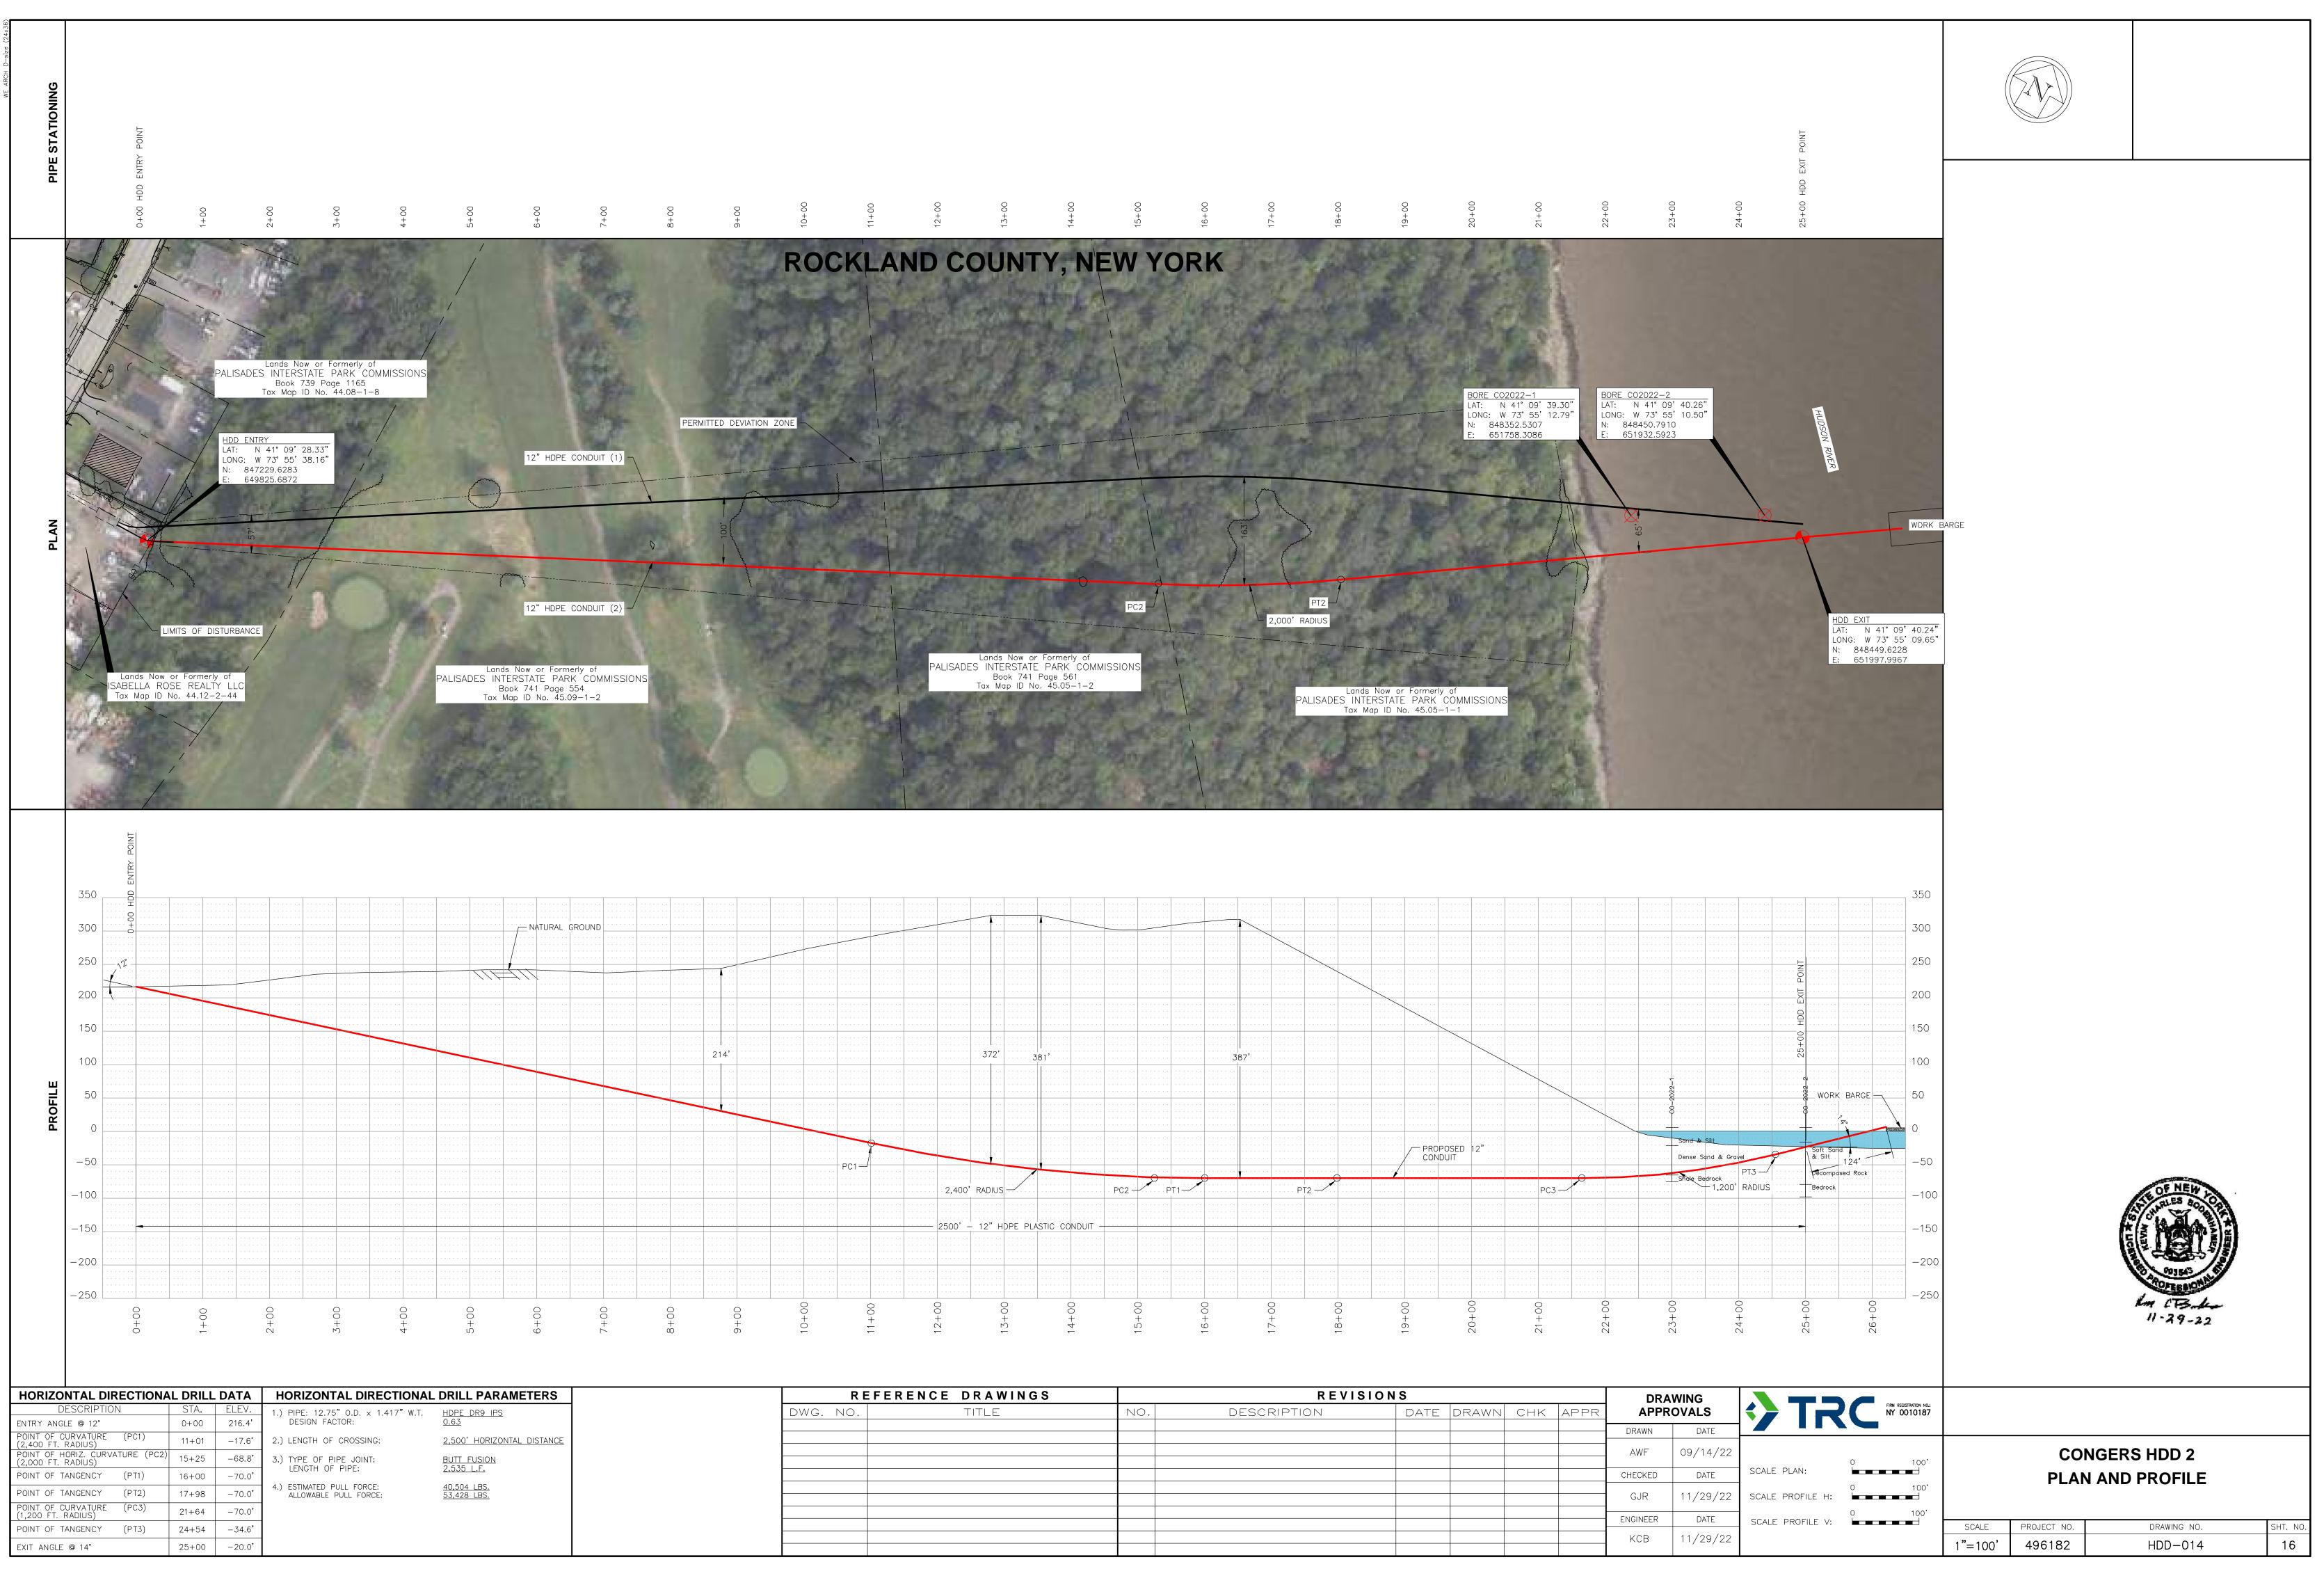

CONDUCTOR PIPE/GOAL POST/GRAVITY CELL INSTALLATION INFORMATION SHOWN HEREIN PROVIDED BY CALDWELL MARINE IN NOVEMBER 2022

| REFERENCE DRAWINGS   REVISIONS   DRAWING<br>DATE   DRAWING<br>PAPPROVALS   DRAWING<br>PAPPROVALS     WG. NO.   TITLE   NO.   DESCRIPTION   DATE   DRAWN   CHK   APPR     H00-013   CONGERS H00 1 PLAN AND PROFLE   Image: Constant of the stant of the st                                                                                                                                                                                                                                        | DWG. NO.   TITLE   NO.   DESCRIPTION   DATE   DRAWN   CHK   APPROVALS   CMCRS HDI 1 PLAN AND PROFILE   CMCRS HDI 1 PLAN AND PROFILE   CMCRS HDI 2 PLAN AND PROFILE                                                                                                                                                                                                                                                                                                                                                                                                                                                                                                                                                                                                                                                                    | SO"            | CONDUIT<br>CONDUIT<br>PUMP | ELEVATION - DRILL FLU<br>(PIPING AND HOS<br>N.T. | ES NOT SHOWN)                        | North CT3. A.<br>11-29-22 |     |
|------------------------------------------------------------------------------------------------------------------------------------------------------------------------------------------------------------------------------------------------------------------------------------------------------------------------------------------------------------------------------------------------------------------------------------------------------------------------------------------------------------------------------------------------------------------------------------------------------------------------------------------------------------------------------------------------------------------------------------------------------------------------------------------------------------------------------------------------------------------------------------------------------------------------------------------------------------------------------------------------------------------------------------------------------------------------------------------------------------------------------------------------------------------------------------------------------------------------------------------------------------------------------------------------------------------------------------------------------------------------------------------------------------------------------------------------------------------------------------------------------------------------------------------------------------------------------------------------------------------------------------------------------------------------------------------------------------------------------------------------------------------------------------------------------------------------------------------------------------------------------------------------------------------------------------------------------------------------------------------------------------------------------------------------------------------------------------------------|------------------------------------------------------------------------------------------------------------------------------------------------------------------------------------------------------------------------------------------------------------------------------------------------------------------------------------------------------------------------------------------------------------------------------------------------------------------------------------------------------------------------------------------------------------------------------------------------------------------------------------------------------------------------------------------------------------------------------------------------------------------------------------------------------------------------------------------------------------------------------------------------------------------------------------------------------------------------------------------------------------------------------------------------------------------------------------------------------------------------------------------------------------------------------------------------------------------------------------------------------------------------------------------------------------------------------------------------------------------------------------------------------------------------------------------------------------------------------------------------------------------------------------------------------------------------------------------------------------------------------------------------------------------------------------------------------------------------------------------------------------------------------------------------------------------------------------------------------------------------------------------------------------------------------------------------------------------------------------------------------------------------------------------------------------------------------------------------|----------------|----------------------------|--------------------------------------------------|--------------------------------------|---------------------------|-----|
| HDD-014   CONCERS HDD 2 PLAN AND PROFILE   CONCERS HDD 2 PLAN AND PROFILE   CONCERS HDD 2 PLAN AND PROFILE     MDD-014   CONCERS HDD 2 PLAN AND PROFILE   M   M   Od/28/22   M   M   Od/28/22   M   M   M   M   M   M   M   M   M   M   M   M   M   M   M   M   M   M   M   M   M   M   M   M   M   M   M   M   M   M   M   M   M   M   M   M   M   M   M   M   M   M   M   M   M   M   M   M   M   M   M   M   M   M   M   M   M   M   M   M   M   M   M   M   M   M   M   M   M   M   M   M   M   M   M   M   M   M   M   M   M   M   M   M   M   M   M   M   M   M   M   M   M   M   M   M   M   M                                                                                                                                                                                                                                                                                                                                                                                                                                                                                                                                                                                                                                                                                                                                                                                                                                                                                                                                                                                                                                                                                                                                                                                                                                                                                                                                                                                                                                                                                          | HDD-014   CONCERS HDD 2 PLAN AND PROFILE   G   GOME   DATE     MDD-014   CONCERS HDD 2 PLAN AND PROFILE   G   G   G   G   G   G   G   G   G   G   G   G   G   G   G   G   G   G   G   G   G   G   G   G   G   G   G   G   G   G   G   G   G   G   G   G   G   G   G   G   G   G   G   G   G   G   G   G   G   G   G   G   G   G   G   G   G   G   G   G   G   G   G   G   G   G   G   G   G   G   G   G   G   G   G   G   G   G   G   G   G   G   G   G   G   G   G   G   G   G   G   G   G   G   G   G   G   G   G   G   G   G   G   G   G   G <td< th=""><th>DWG. NO. TITLE</th><th></th><th>APPROVALS</th><th>FIRM REGISTRATION NO.:<br/>NY 0010187</th><th></th><th></th></td<>                                                                                                                                                                                                                                                                                                                                                                                                                                                                                                                                                                                                                                                                                                                                                                                                                                                                                                                                                                                                                                                                                                                                                                                                                                                                                                                                                                                                            | DWG. NO. TITLE |                            | APPROVALS                                        | FIRM REGISTRATION NO.:<br>NY 0010187 |                           |     |
| Image: state of the state | Image: state of the state |                |                            |                                                  |                                      | CONGERS                   |     |
| Image: state of the state | Image: state of the state |                |                            |                                                  | SCALE PLAN:                          |                           | ST/ |
| ENGINEER DATE SCALE PROFILE V: SCALE PROJECT NO. DRAWING NO. SHT. NO.                                                                                                                                                                                                                                                                                                                                                                                                                                                                                                                                                                                                                                                                                                                                                                                                                                                                                                                                                                                                                                                                                                                                                                                                                                                                                                                                                                                                                                                                                                                                                                                                                                                                                                                                                                                                                                                                                                                                                                                                                          | Image: Scale profile v:   Scale profile profile v:   Scale profile pr                                                                                                                                                                                                                                                                                                                                                                                                                                                                                                                                                                                                                                                                                                                                                                                                                                      |                |                            |                                                  | SCALE PROFILE H:                     |                           |     |
|                                                                                                                                                                                                                                                                                                                                                                                                                                                                                                                                                                                                                                                                                                                                                                                                                                                                                                                                                                                                                                                                                                                                                                                                                                                                                                                                                                                                                                                                                                                                                                                                                                                                                                                                                                                                                                                                                                                                                                                                                                                                                                |                                                                                                                                                                                                                                                                                                                                                                                                                                                                                                                                                                                                                                                                                                                                                                                                                                                                                                                                                                                                                                                                                                                                                                                                                                                                                                                                                                                                                                                                                                                                                                                                                                                                                                                                                                                                                                                                                                                                                                                                                                                                                                |                |                            |                                                  | SCALE PROFILE V:                     | DRAWING NO.               | ð   |