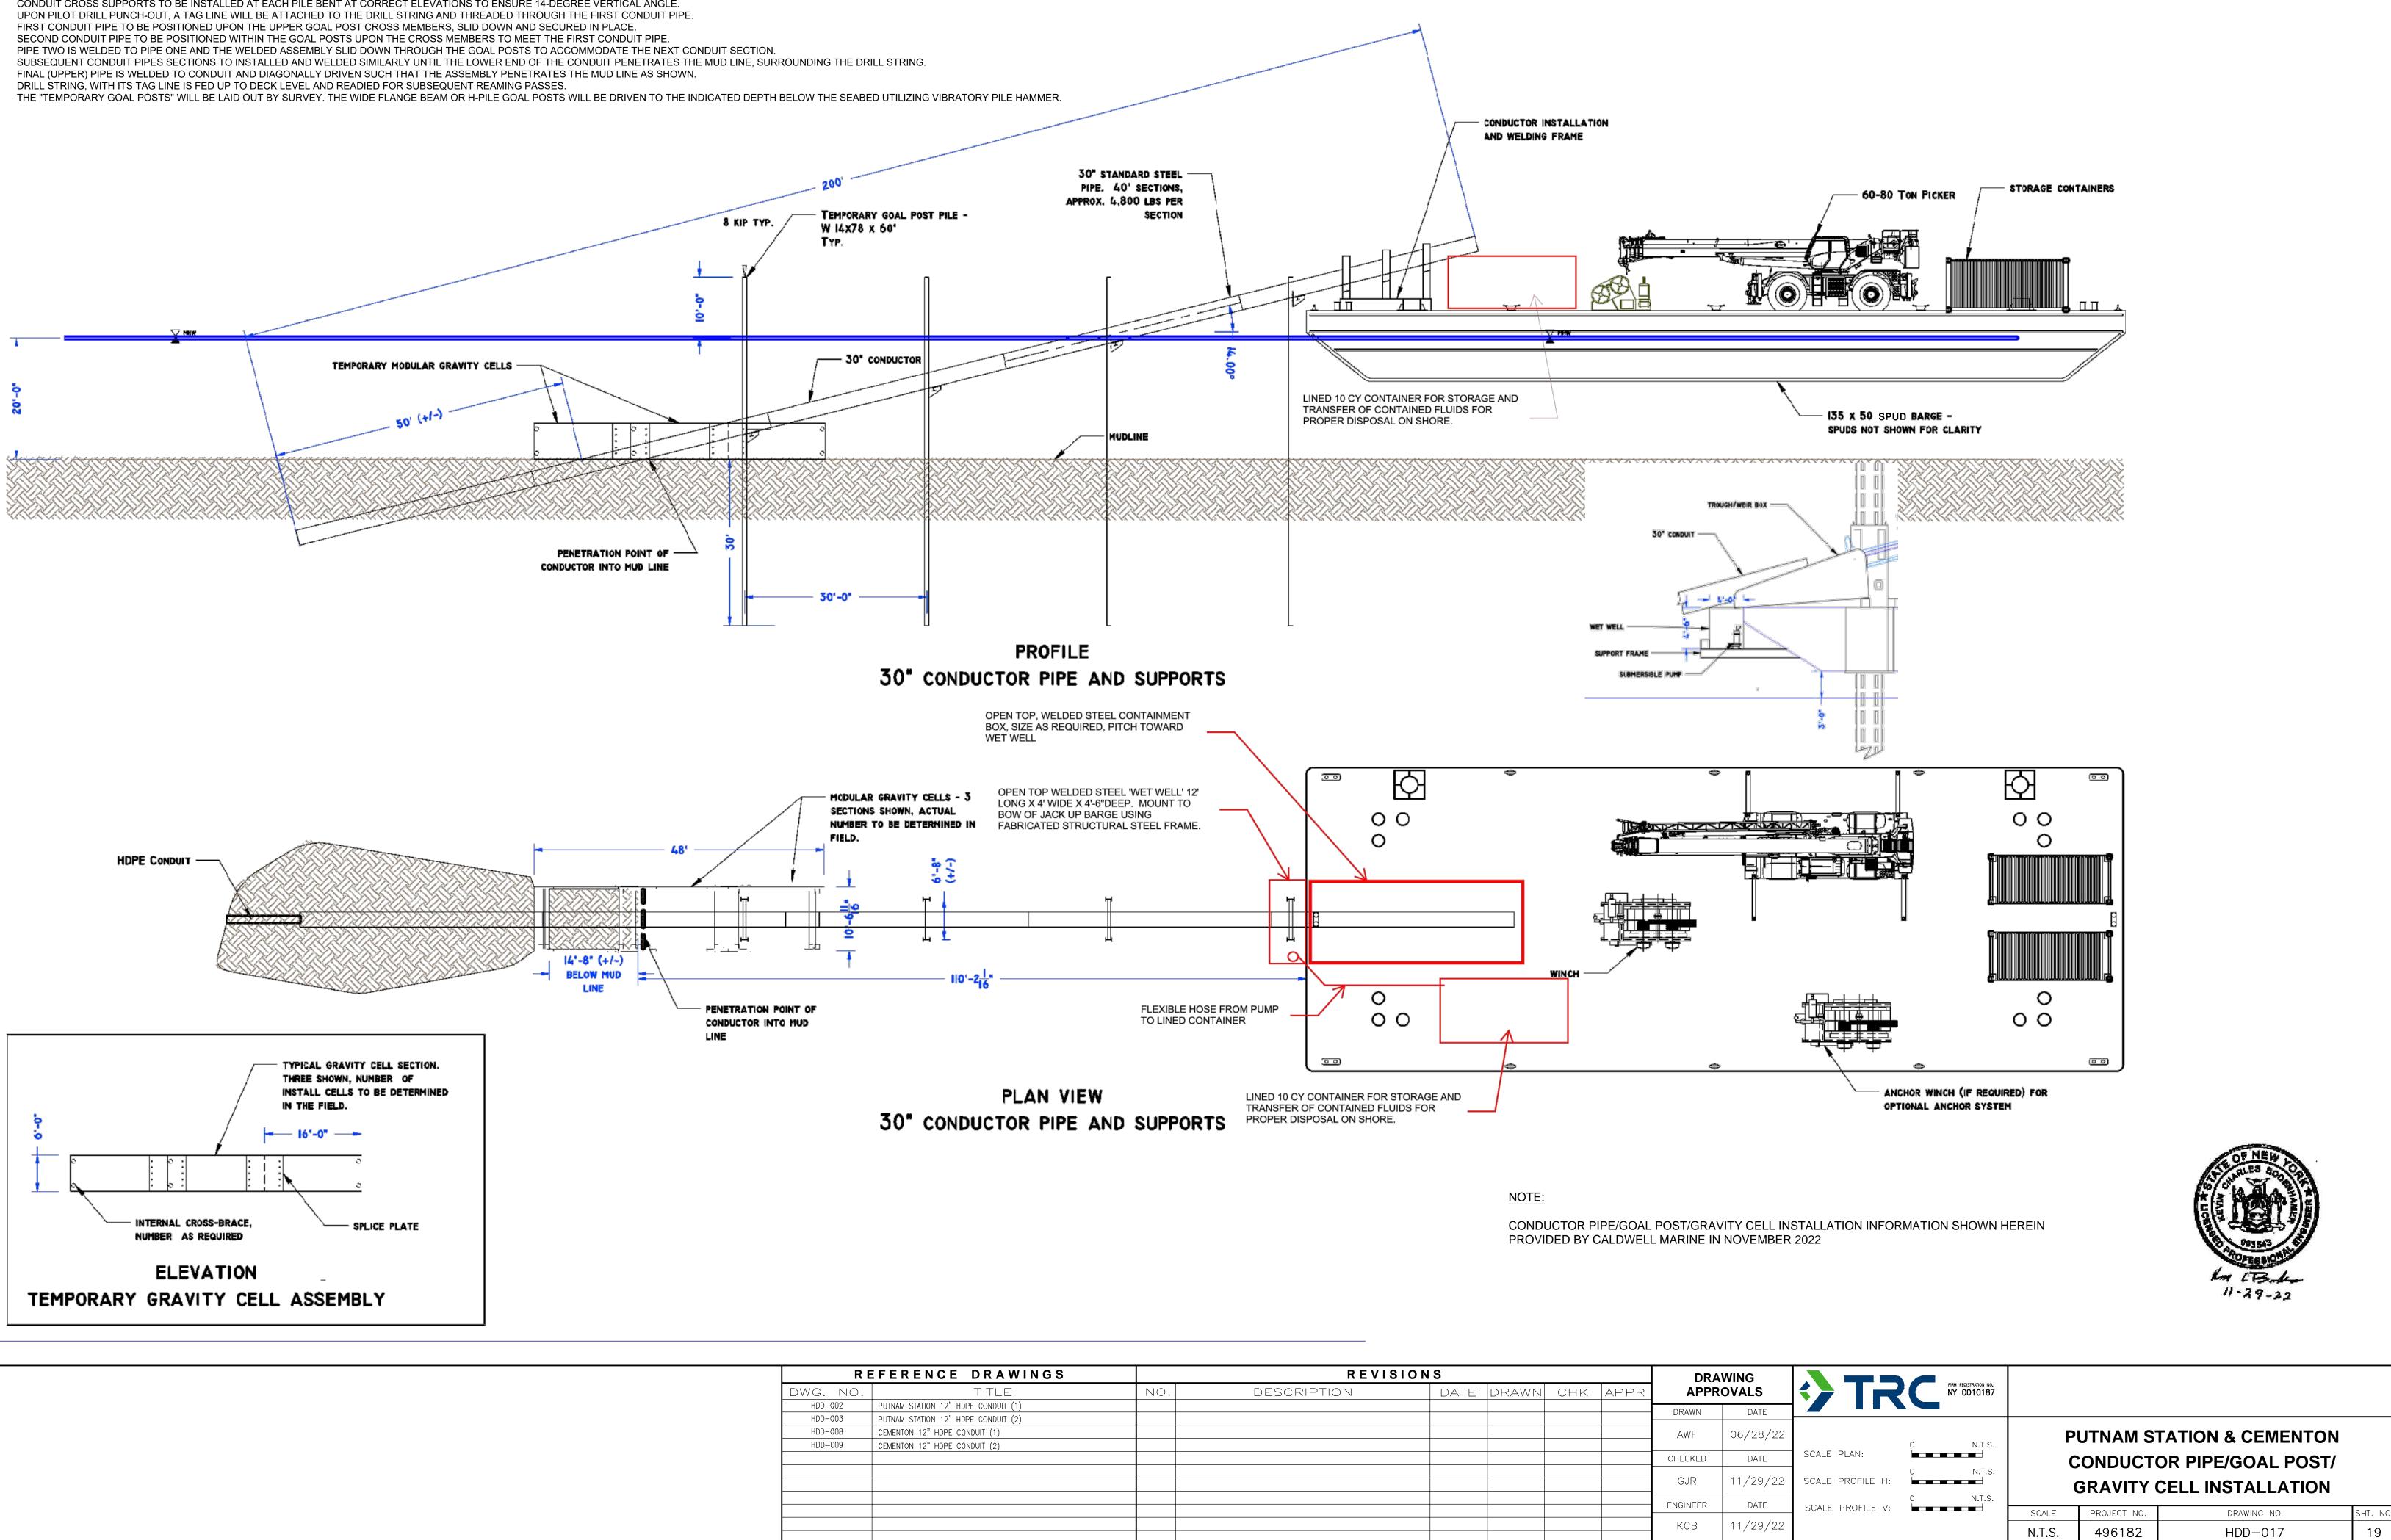

| R        | EFERENCE DRAWINGS                   |     | REVISIONS   |      |       |     |      |  |  |  |  |
|----------|-------------------------------------|-----|-------------|------|-------|-----|------|--|--|--|--|
| DWG. NO. | TITLE                               | NO. | DESCRIPTION | DATE | DRAWN | СНК | APPF |  |  |  |  |
| HDD-002  | PUTNAM STATION 12" HDPE CONDUIT (1) |     |             |      |       |     |      |  |  |  |  |
| HDD-003  | PUTNAM STATION 12" HDPE CONDUIT (2) |     |             |      |       |     |      |  |  |  |  |
| HDD-008  | CEMENTON 12" HDPE CONDUIT (1)       |     |             |      |       |     |      |  |  |  |  |
| HDD-009  | CEMENTON 12" HDPE CONDUIT (2)       |     |             |      |       |     |      |  |  |  |  |
|          |                                     |     |             |      |       |     |      |  |  |  |  |
|          |                                     |     |             |      |       |     |      |  |  |  |  |
|          |                                     |     |             |      |       |     |      |  |  |  |  |
|          |                                     |     |             |      |       |     |      |  |  |  |  |
|          |                                     |     |             |      |       |     |      |  |  |  |  |
|          |                                     |     |             |      |       |     |      |  |  |  |  |
|          |                                     |     |             |      |       |     |      |  |  |  |  |

CONDUCTOR PIPE/GOAL POST/GRAVITY CELL INSTALLATION INFORMATION SHOWN HEREIN PROVIDED BY CALDWELL MARINE IN NOVEMBER 2022

| REFERENCE DRAWINGS   REVISIONS   DRAWING<br>DATE   DRAWING<br>PAPPROVALS   DRAWING<br>PAPPROVALS     WG. NO.   TITLE   NO.   DESCRIPTION   DATE   DRAWN   CHK   APPR     H00-013   CONGERS H00 1 PLAN AND PROFLE   Image: Constant of the stant of the st                                                                                                                                                                                                                                        | DWG. NO.   TITLE   NO.   DESCRIPTION   DATE   DRAWN   CHK   APPROVALS   CMCRS HDI 1 PLAN AND PROFILE   CMCRS HDI 1 PLAN AND PROFILE   CMCRS HDI 2 PLAN AND PROFILE                                                                                                                                                                                                                                                                                                                                                                                                                                                                                                                                                                                                                                                                    | SO"            | CONDUIT<br>CONDUIT<br>PUMP | ELEVATION - DRILL FLU<br>(PIPING AND HOS<br>N.T. | ES NOT SHOWN)                        | North CT3. A.<br>11-29-22 |     |
|------------------------------------------------------------------------------------------------------------------------------------------------------------------------------------------------------------------------------------------------------------------------------------------------------------------------------------------------------------------------------------------------------------------------------------------------------------------------------------------------------------------------------------------------------------------------------------------------------------------------------------------------------------------------------------------------------------------------------------------------------------------------------------------------------------------------------------------------------------------------------------------------------------------------------------------------------------------------------------------------------------------------------------------------------------------------------------------------------------------------------------------------------------------------------------------------------------------------------------------------------------------------------------------------------------------------------------------------------------------------------------------------------------------------------------------------------------------------------------------------------------------------------------------------------------------------------------------------------------------------------------------------------------------------------------------------------------------------------------------------------------------------------------------------------------------------------------------------------------------------------------------------------------------------------------------------------------------------------------------------------------------------------------------------------------------------------------------------|------------------------------------------------------------------------------------------------------------------------------------------------------------------------------------------------------------------------------------------------------------------------------------------------------------------------------------------------------------------------------------------------------------------------------------------------------------------------------------------------------------------------------------------------------------------------------------------------------------------------------------------------------------------------------------------------------------------------------------------------------------------------------------------------------------------------------------------------------------------------------------------------------------------------------------------------------------------------------------------------------------------------------------------------------------------------------------------------------------------------------------------------------------------------------------------------------------------------------------------------------------------------------------------------------------------------------------------------------------------------------------------------------------------------------------------------------------------------------------------------------------------------------------------------------------------------------------------------------------------------------------------------------------------------------------------------------------------------------------------------------------------------------------------------------------------------------------------------------------------------------------------------------------------------------------------------------------------------------------------------------------------------------------------------------------------------------------------------|----------------|----------------------------|--------------------------------------------------|--------------------------------------|---------------------------|-----|
| HDD-014   CONCERS HDD 2 PLAN AND PROFILE   CONCERS HDD 2 PLAN AND PROFILE   CONCERS HDD 2 PLAN AND PROFILE     MDD-014   CONCERS HDD 2 PLAN AND PROFILE   M   M   Od/28/22   M   M   Od/28/22   M   M   M   M   M   M   M   M   M   M   M   M   M   M   M   M   M   M   M   M   M   M   M   M   M   M   M   M   M   M   M   M   M   M   M   M   M   M   M   M   M   M   M   M   M   M   M   M   M   M   M   M   M   M   M   M   M   M   M   M   M   M   M   M   M   M   M   M   M   M   M   M   M   M   M   M   M   M   M   M   M   M   M   M   M   M   M   M   M   M   M   M   M   M   M   M   M   M                                                                                                                                                                                                                                                                                                                                                                                                                                                                                                                                                                                                                                                                                                                                                                                                                                                                                                                                                                                                                                                                                                                                                                                                                                                                                                                                                                                                                                                                                          | HDD-014   CONCERS HDD 2 PLAN AND PROFILE   G   GOME   DATE     MDD-014   CONCERS HDD 2 PLAN AND PROFILE   G   G   G   G   G   G   G   G   G   G   G   G   G   G   G   G   G   G   G   G   G   G   G   G   G   G   G   G   G   G   G   G   G   G   G   G   G   G   G   G   G   G   G   G   G   G   G   G   G   G   G   G   G   G   G   G   G   G   G   G   G   G   G   G   G   G   G   G   G   G   G   G   G   G   G   G   G   G   G   G   G   G   G   G   G   G   G   G   G   G   G   G   G   G   G   G   G   G   G   G   G   G   G   G   G   G <td< th=""><th>DWG. NO. TITLE</th><th></th><th>APPROVALS</th><th>FIRM REGISTRATION NO.:<br/>NY 0010187</th><th></th><th></th></td<>                                                                                                                                                                                                                                                                                                                                                                                                                                                                                                                                                                                                                                                                                                                                                                                                                                                                                                                                                                                                                                                                                                                                                                                                                                                                                                                                                                                                            | DWG. NO. TITLE |                            | APPROVALS                                        | FIRM REGISTRATION NO.:<br>NY 0010187 |                           |     |
| Image: state of the state | Image: state of the state |                |                            |                                                  |                                      | CONGERS                   |     |
| Image: state of the state | Image: state of the state |                |                            |                                                  | SCALE PLAN:                          |                           | ST/ |
| ENGINEER DATE SCALE PROFILE V: SCALE PROJECT NO. DRAWING NO. SHT. NO.                                                                                                                                                                                                                                                                                                                                                                                                                                                                                                                                                                                                                                                                                                                                                                                                                                                                                                                                                                                                                                                                                                                                                                                                                                                                                                                                                                                                                                                                                                                                                                                                                                                                                                                                                                                                                                                                                                                                                                                                                          | Image: Scale profile v:   Scale profile profile v:   Scale profile pr                                                                                                                                                                                                                                                                                                                                                                                                                                                                                                                                                                                                                                                                                                                                                                                                                                      |                |                            |                                                  | SCALE PROFILE H:                     |                           |     |
|                                                                                                                                                                                                                                                                                                                                                                                                                                                                                                                                                                                                                                                                                                                                                                                                                                                                                                                                                                                                                                                                                                                                                                                                                                                                                                                                                                                                                                                                                                                                                                                                                                                                                                                                                                                                                                                                                                                                                                                                                                                                                                |                                                                                                                                                                                                                                                                                                                                                                                                                                                                                                                                                                                                                                                                                                                                                                                                                                                                                                                                                                                                                                                                                                                                                                                                                                                                                                                                                                                                                                                                                                                                                                                                                                                                                                                                                                                                                                                                                                                                                                                                                                                                                                |                |                            |                                                  | SCALE PROFILE V:                     | DRAWING NO.               | ð   |