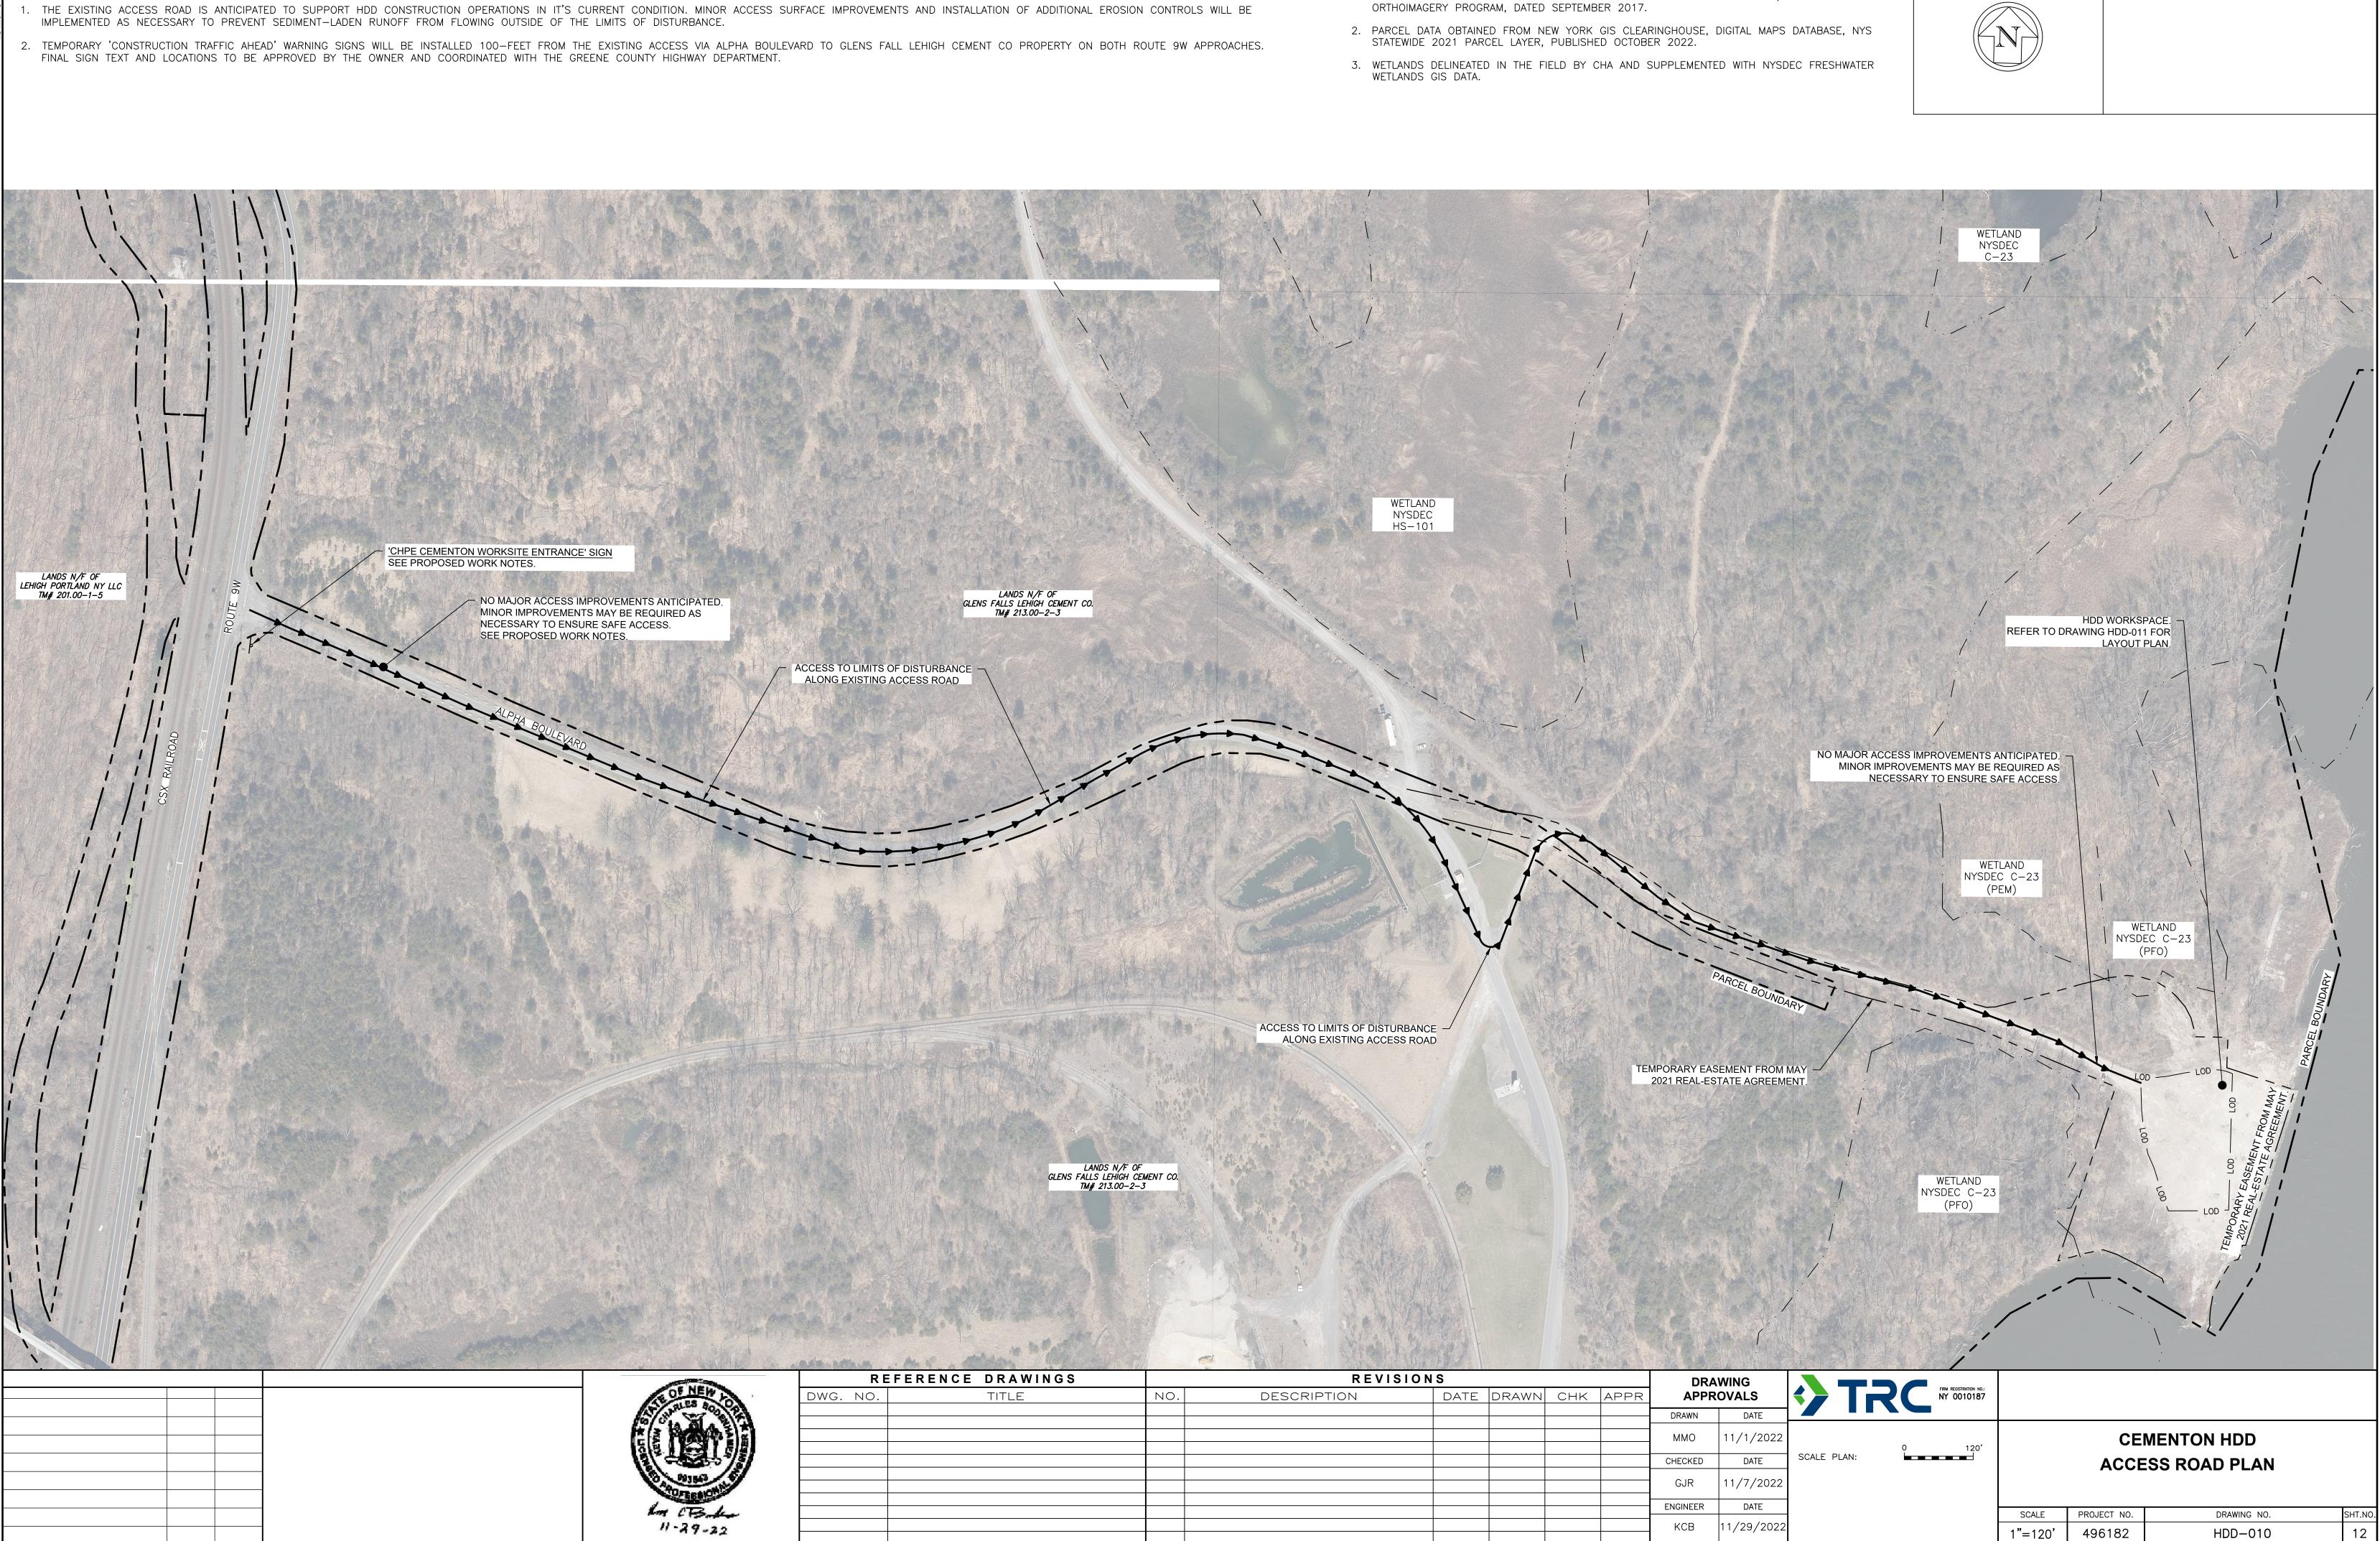

PROPOSED WORK NOTES:

- 1. AERIAL PHOTOGRAPHY OBTAINED FROM THE NEW YORK GIS CLEARINGHOUSE, STATEWIDE DIGITAL

REFERENCE NOTES:

| RE       | EFERENCE DRAWINGS |     | REVIS       | SIONS |       |     |      |
|----------|-------------------|-----|-------------|-------|-------|-----|------|
| DWG. NO. | TITLE             | NO. | DESCRIPTION | DATE  | DRAWN | СНК | APPR |
|          |                   |     |             |       |       |     |      |
|          |                   |     |             |       |       |     |      |
|          |                   |     |             |       |       |     |      |
|          |                   |     |             |       |       |     |      |
|          |                   |     |             |       |       |     |      |
|          |                   |     |             |       |       |     |      |
|          |                   |     |             |       |       |     |      |
|          |                   |     |             |       |       |     |      |
|          |                   |     |             |       |       |     |      |
|          |                   |     |             |       |       |     |      |
|          |                   |     |             |       |       |     |      |