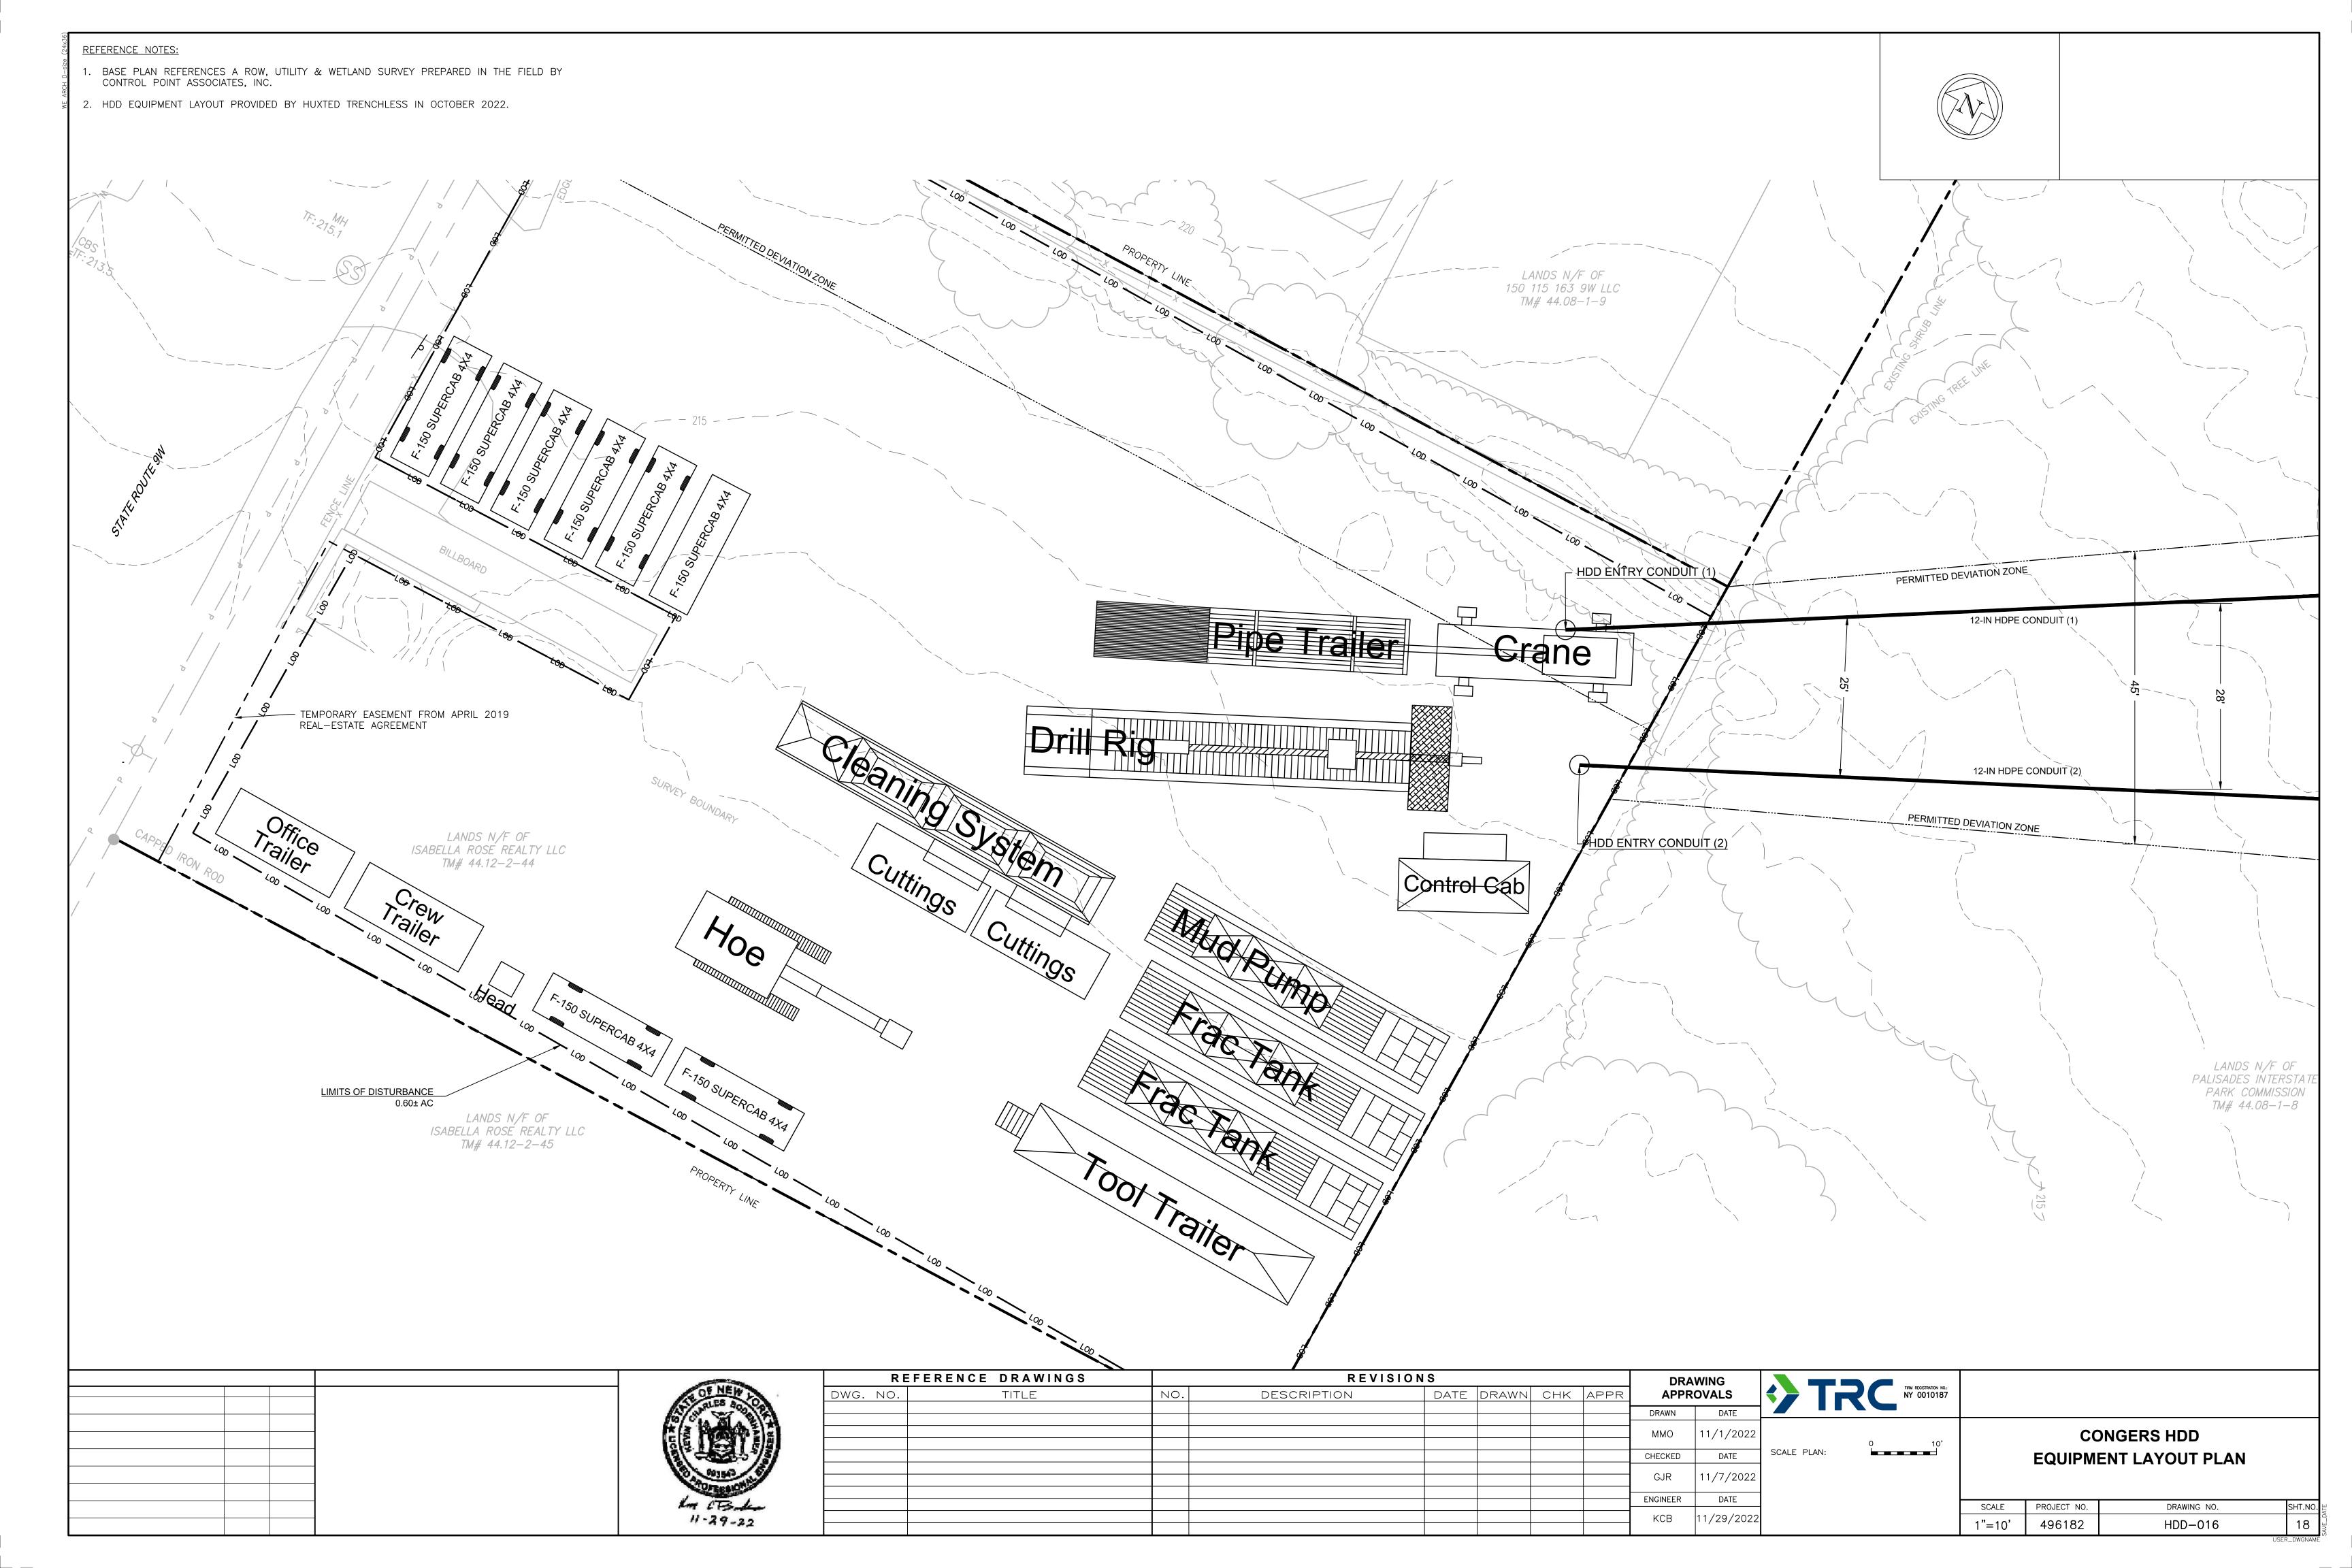

|     |             |       |       |     |      |
|          |                   |     |             |       |       |     |      |
|          |                   |     |             |       |       |     |      |
|          |                   |     |             |       |       |     |      |
|          |                   |     |             |       |       |     |      |
|          |                   |     |             |       |       |     |      |
|          |                   |     |             |       |       |     |      |
|          |                   |     |             |       |       |     |      |
|          |                   |     |             |       |       |     |      |
|          |                   |     |             |       |       |     |      |











| R        | EFERENCE DRAWINGS                   |     | REVISIONS   |      |       |     |      |  |  |  |  |
|----------|-------------------------------------|-----|-------------|------|-------|-----|------|--|--|--|--|
| DWG. NO. | TITLE                               | NO. | DESCRIPTION | DATE | DRAWN | СНК | APPF |  |  |  |  |
| HDD-002  | PUTNAM STATION 12" HDPE CONDUIT (1) |     |             |      |       |     |      |  |  |  |  |
| HDD-003  | PUTNAM STATION 12" HDPE CONDUIT (2) |     |             |      |       |     |      |  |  |  |  |
| HDD-008  | CEMENTON 12" HDPE CONDUIT (1)       |     |             |      |       |     |      |  |  |  |  |
| HDD-009  | CEMENTON 12" HDPE CONDUIT (2)       |     |             |      |       |     |      |  |  |  |  |
|          |